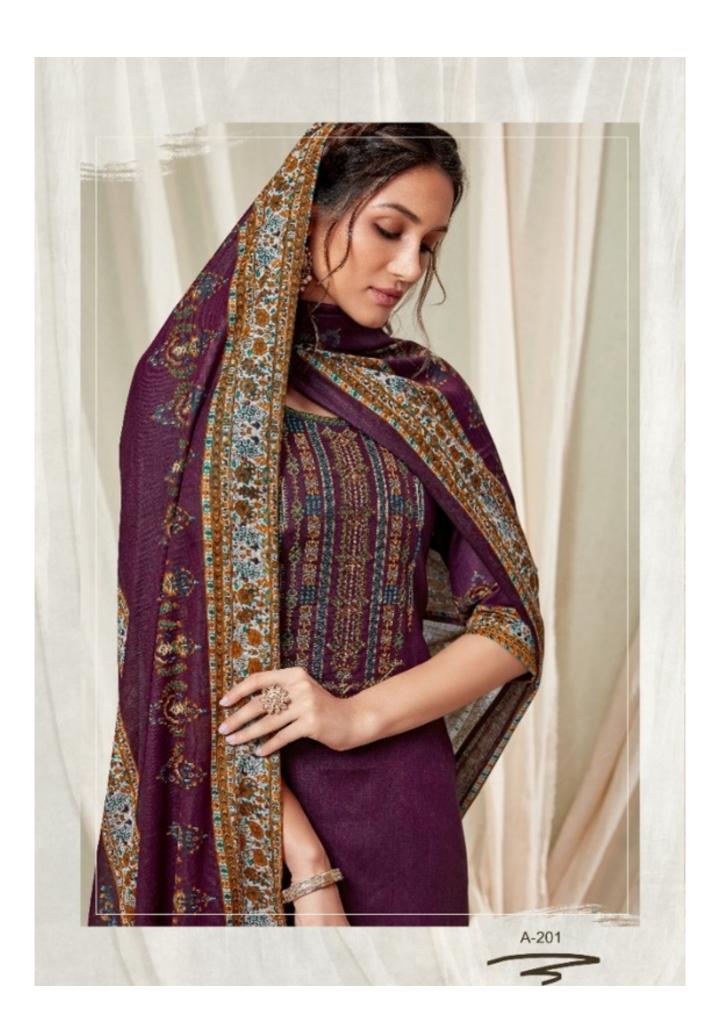

## **VASTU ABEERA VOL 1 - Dress Material**

No Of Pieces: 10 Pieces

**Brand: VASTU TEX** 

**Type**: Unstitched Material With Work

Top Fabric: Pure Satin Cotton printed with fancy work Approx 2.25 meters printed

**Bottom Fabric**: Cambric Cotton Approx 2.75 meters printed **Dupatta Fabric**: Pure Cotton Mal Mal Approx 2.40 meters

Packing: Single Pieces Pouch + 1 Leather Bag Catalgoue pack

Occasions: Festival party

Pattern: Neck Work

Season: Summer all season

Weight: 10 KG

Natural Magic

A fashion of royalty and passion brings this beautiful ensemble...

A-209

Fashion fades

fashion fades only style remains the same...