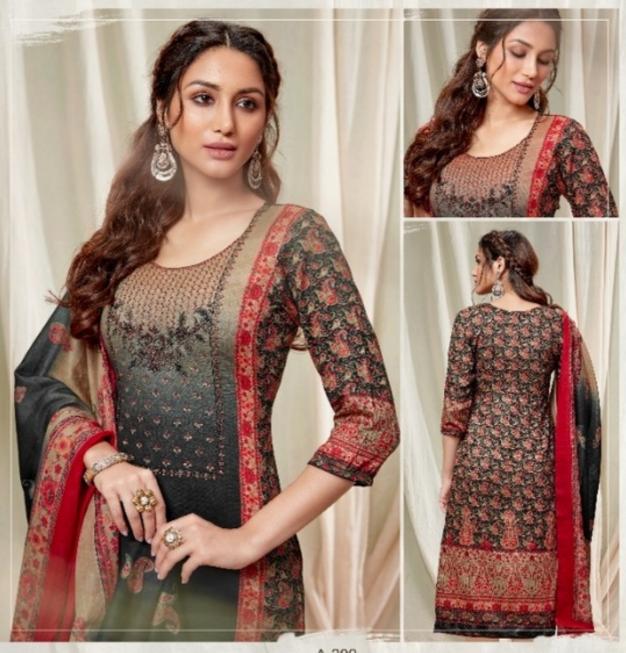

## **VASTU ABEERA VOL 1 - Dress Material**

No Of Pieces: 10 Pieces

**Brand: VASTU TEX** 

**Type**: Unstitched Material With Work

Top Fabric: Pure Satin Cotton printed with fancy work Approx 2.25 meters printed

**Bottom Fabric**: Cambric Cotton Approx 2.75 meters printed **Dupatta Fabric**: Pure Cotton Mal Mal Approx 2.40 meters

Packing: Single Pieces Pouch + 1 Leather Bag Catalgoue pack

Occasions: Festival party

Pattern: Neck Work

Season: Summer all season

Weight: 10 KG

Natural Magic

A fashion of royalty and passion brings this beautiful ensemble...

A-209

Fashion fades

fashion fades only style remains the same...