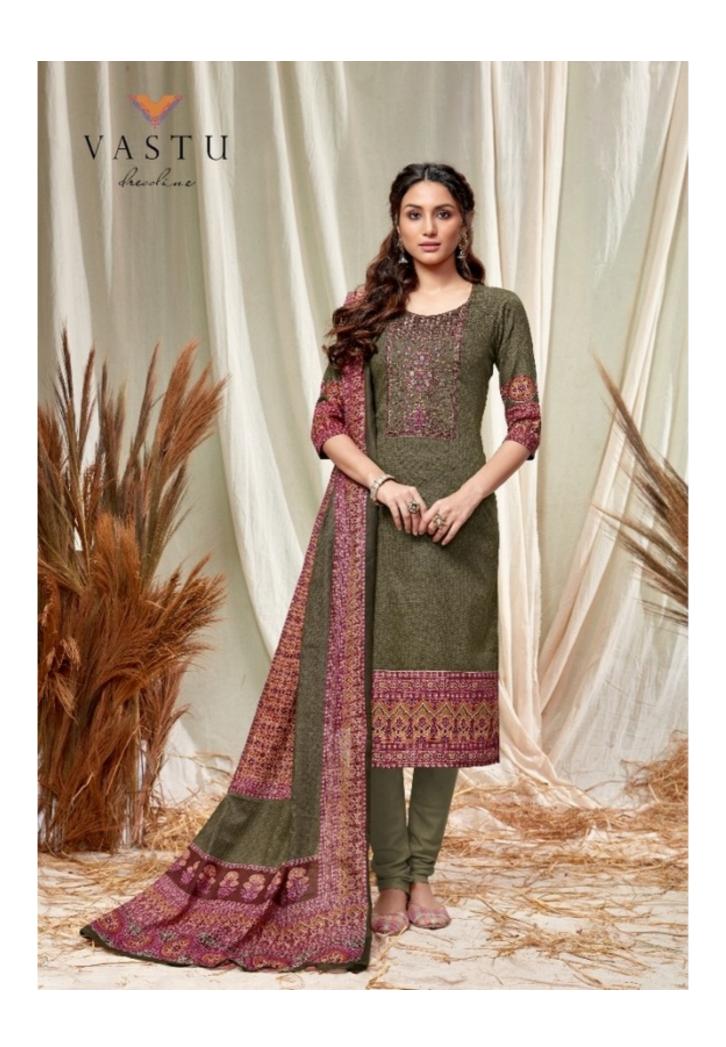

## **VASTU ABEERA VOL 1 - Dress Material**

No Of Pieces: 10 Pieces

**Brand: VASTU TEX** 

**Type**: Unstitched Material With Work

Top Fabric: Pure Satin Cotton printed with fancy work Approx 2.25 meters printed

**Bottom Fabric**: Cambric Cotton Approx 2.75 meters printed **Dupatta Fabric**: Pure Cotton Mal Mal Approx 2.40 meters

Packing: Single Pieces Pouch + 1 Leather Bag Catalgoue pack

Occasions: Festival party

Pattern: Neck Work

Season: Summer all season

Weight: 10 KG

Natural Magic

A fashion of royalty and passion brings this beautiful ensemble...

A-209

Fashion fades

fashion fades only style remains the same...