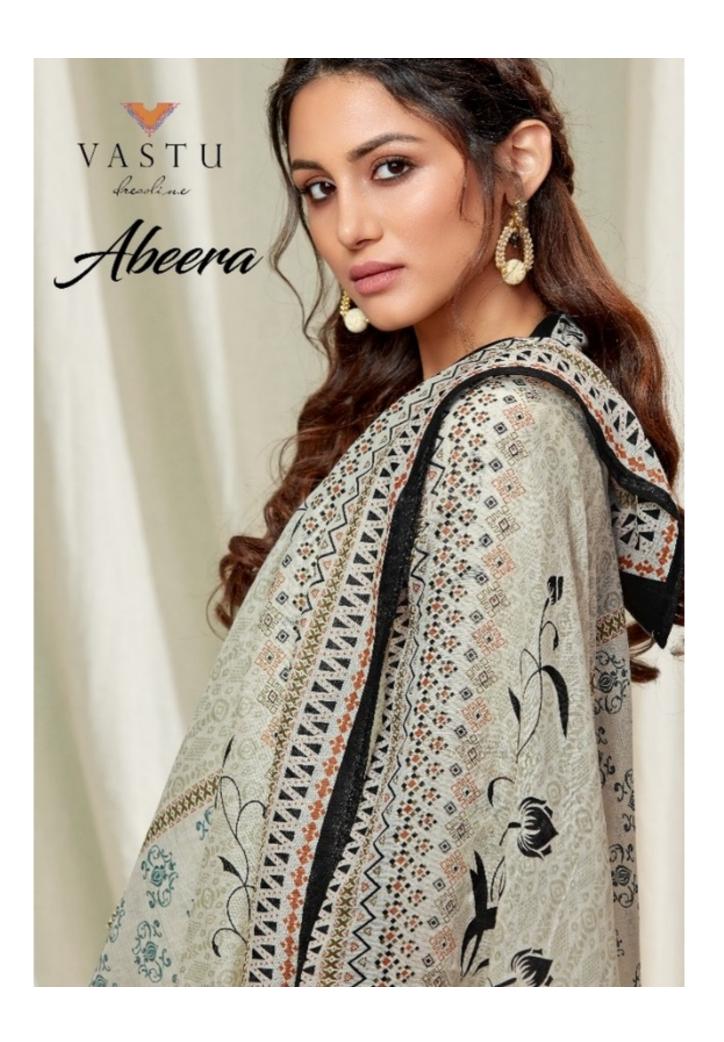

## **VASTU ABEERA VOL 1 - Dress Material**

No Of Pieces: 10 Pieces

**Brand: VASTU TEX** 

**Type**: Unstitched Material With Work

Top Fabric: Pure Satin Cotton printed with fancy work Approx 2.25 meters printed

**Bottom Fabric**: Cambric Cotton Approx 2.75 meters printed **Dupatta Fabric**: Pure Cotton Mal Mal Approx 2.40 meters

Packing: Single Pieces Pouch + 1 Leather Bag Catalgoue pack

Occasions: Festival party

Pattern: Neck Work

Season: Summer all season

Weight: 10 KG

Natural Magic

A fashion of royalty and passion brings this beautiful ensemble...

A-209

Fashion fades

fashion fades only style remains the same...