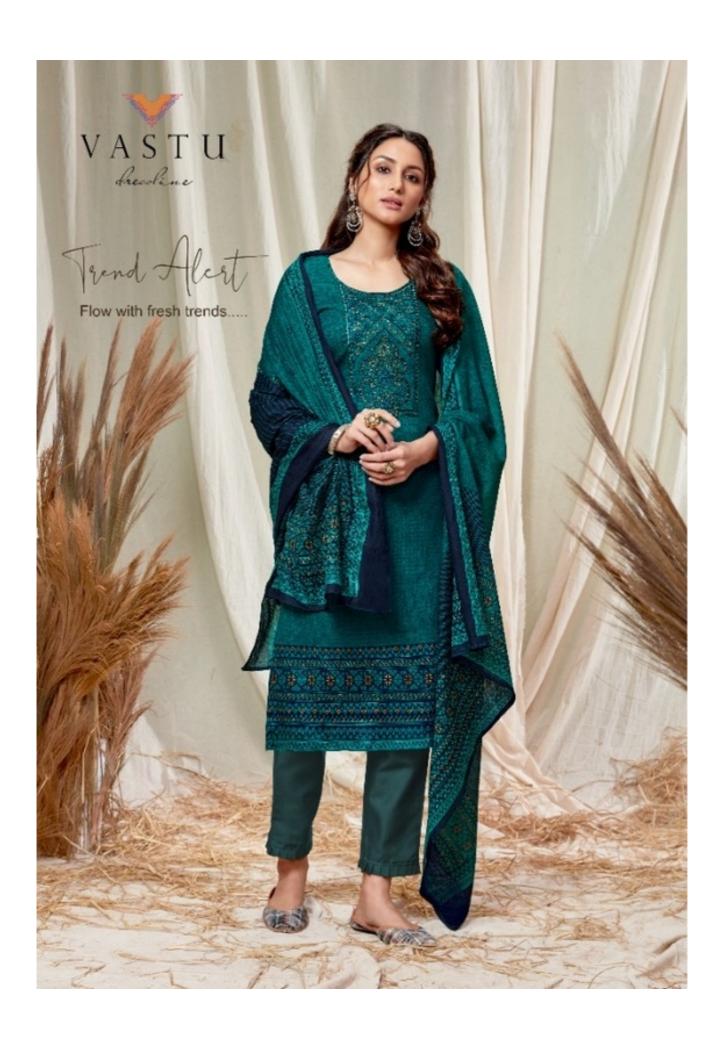

## **VASTU ABEERA VOL 1 - Dress Material**

No Of Pieces: 10 Pieces

**Brand: VASTU TEX** 

**Type**: Unstitched Material With Work

Top Fabric: Pure Satin Cotton printed with fancy work Approx 2.25 meters printed

**Bottom Fabric**: Cambric Cotton Approx 2.75 meters printed **Dupatta Fabric**: Pure Cotton Mal Mal Approx 2.40 meters

Packing: Single Pieces Pouch + 1 Leather Bag Catalgoue pack

Occasions: Festival party

Pattern: Neck Work

Season: Summer all season

Weight: 10 KG

Natural Magic

A fashion of royalty and passion brings this beautiful ensemble...

A-209

Fashion fades

fashion fades only style remains the same...