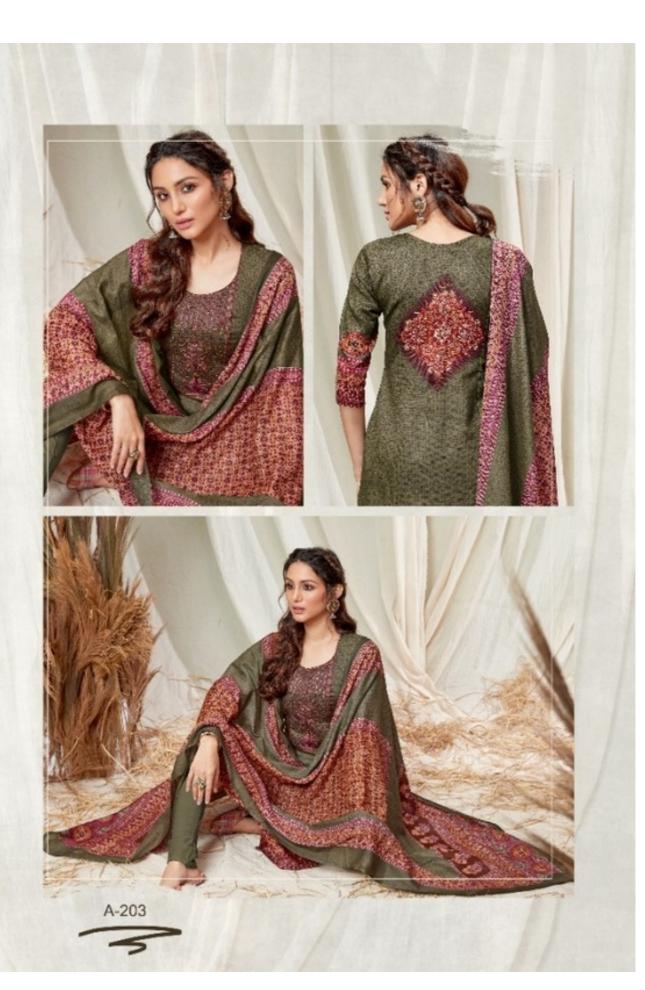

## **VASTU ABEERA VOL 1 - Dress Material**

No Of Pieces: 10 Pieces

**Brand: VASTU TEX** 

**Type**: Unstitched Material With Work

Top Fabric: Pure Satin Cotton printed with fancy work Approx 2.25 meters printed

**Bottom Fabric**: Cambric Cotton Approx 2.75 meters printed **Dupatta Fabric**: Pure Cotton Mal Mal Approx 2.40 meters

Packing: Single Pieces Pouch + 1 Leather Bag Catalgoue pack

Occasions: Festival party

Pattern: Neck Work

Season: Summer all season

Weight: 10 KG

Natural Magic

A fashion of royalty and passion brings this beautiful ensemble...

A-209

Fashion fades

fashion fades only style remains the same...