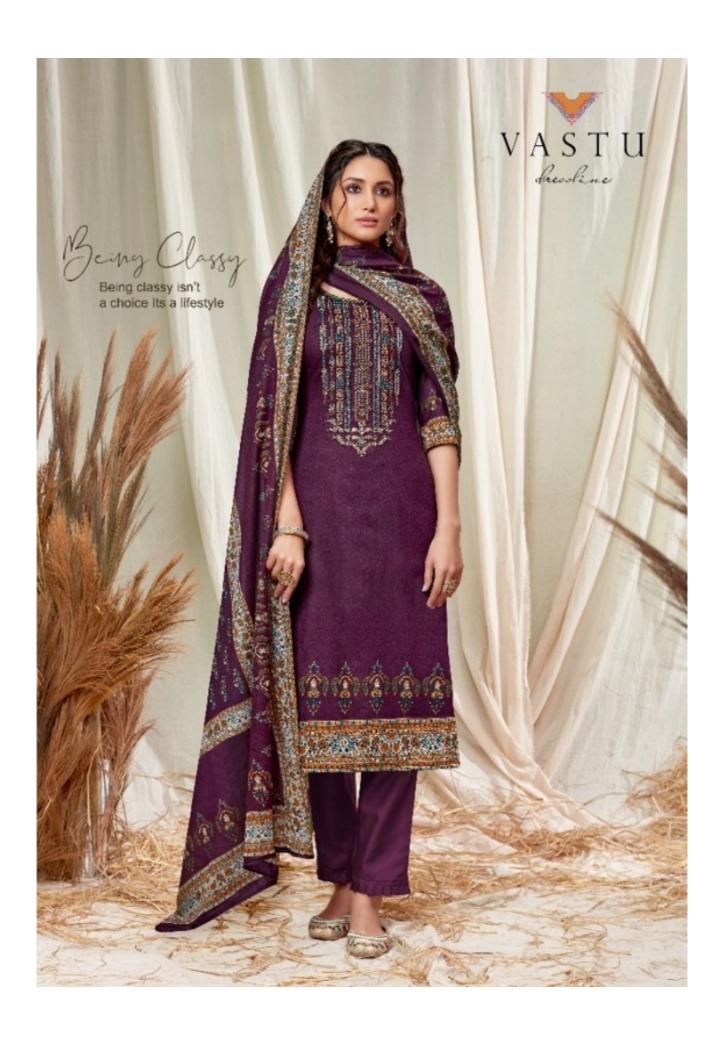

## **VASTU ABEERA VOL 1 - Dress Material**

No Of Pieces: 10 Pieces

**Brand: VASTU TEX** 

**Type**: Unstitched Material With Work

Top Fabric: Pure Satin Cotton printed with fancy work Approx 2.25 meters printed

**Bottom Fabric**: Cambric Cotton Approx 2.75 meters printed **Dupatta Fabric**: Pure Cotton Mal Mal Approx 2.40 meters

Packing: Single Pieces Pouch + 1 Leather Bag Catalgoue pack

Occasions: Festival party

Pattern: Neck Work

Season: Summer all season

Weight: 10 KG

Natural Magic

A fashion of royalty and passion brings this beautiful ensemble...

A-209

Fashion fades

fashion fades only style remains the same...