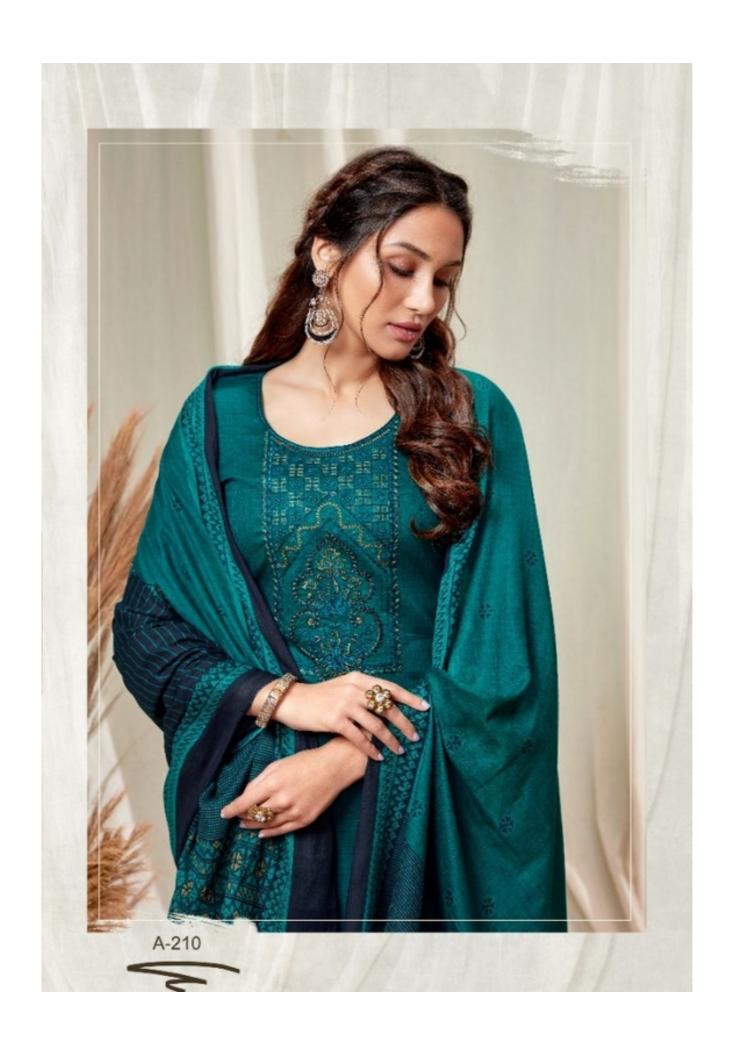

## **VASTU ABEERA VOL 1 - Dress Material**

No Of Pieces: 10 Pieces

**Brand: VASTU TEX** 

**Type**: Unstitched Material With Work

Top Fabric: Pure Satin Cotton printed with fancy work Approx 2.25 meters printed

**Bottom Fabric**: Cambric Cotton Approx 2.75 meters printed **Dupatta Fabric**: Pure Cotton Mal Mal Approx 2.40 meters

Packing: Single Pieces Pouch + 1 Leather Bag Catalgoue pack

Occasions: Festival party

Pattern: Neck Work

Season: Summer all season

Weight: 10 KG

Natural Magic

A fashion of royalty and passion brings this beautiful ensemble...

A-209

Fashion fades

fashion fades only style remains the same...

Magical Mystery

Style is a way to say who you are without having to speak...

A-206