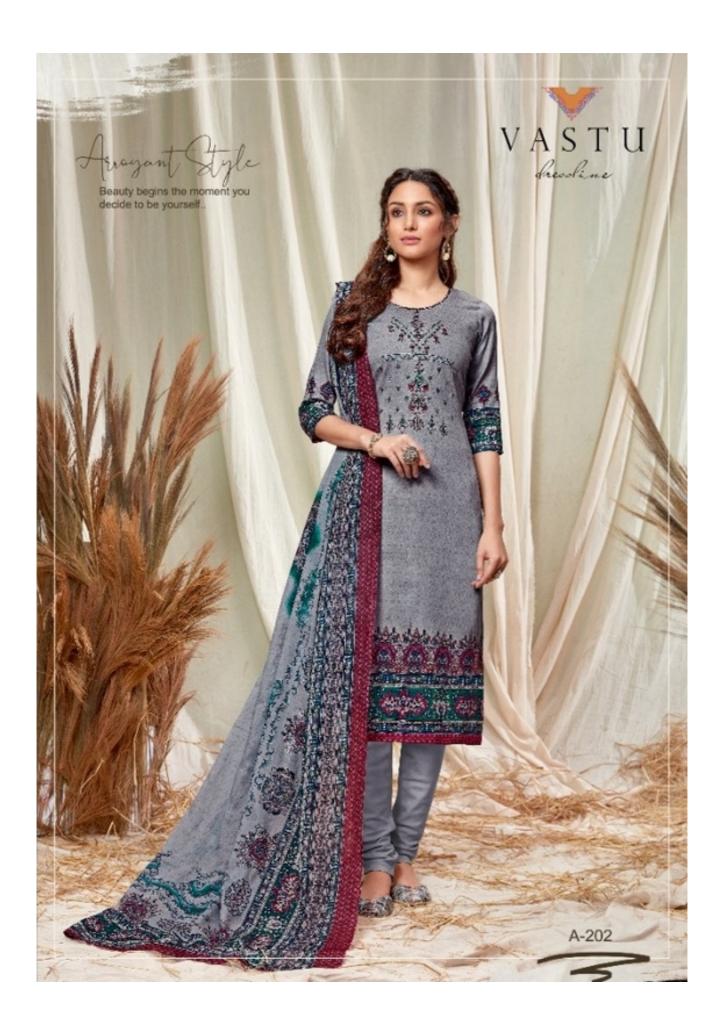

## **VASTU ABEERA VOL 1 - Dress Material**

No Of Pieces: 10 Pieces

**Brand: VASTU TEX** 

**Type**: Unstitched Material With Work

Top Fabric: Pure Satin Cotton printed with fancy work Approx 2.25 meters printed

**Bottom Fabric**: Cambric Cotton Approx 2.75 meters printed **Dupatta Fabric**: Pure Cotton Mal Mal Approx 2.40 meters

Packing: Single Pieces Pouch + 1 Leather Bag Catalgoue pack

Occasions: Festival party

Pattern: Neck Work

Season: Summer all season

Weight: 10 KG

Natural Magic

A fashion of royalty and passion brings this beautiful ensemble...

A-209

Fashion fades

fashion fades only style remains the same...