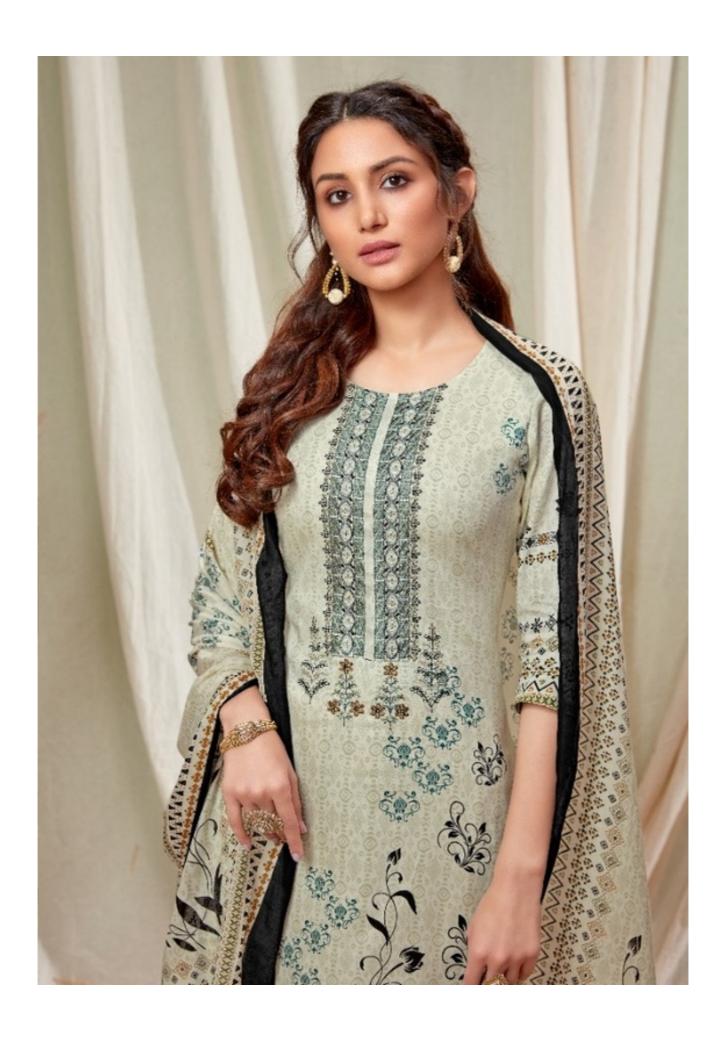

## **VASTU ABEERA VOL 1 - Dress Material**

No Of Pieces: 10 Pieces

**Brand: VASTU TEX** 

**Type**: Unstitched Material With Work

Top Fabric: Pure Satin Cotton printed with fancy work Approx 2.25 meters printed

**Bottom Fabric**: Cambric Cotton Approx 2.75 meters printed **Dupatta Fabric**: Pure Cotton Mal Mal Approx 2.40 meters

Packing: Single Pieces Pouch + 1 Leather Bag Catalgoue pack

Occasions: Festival party

Pattern: Neck Work

Season: Summer all season

Weight: 10 KG

Natural Magic

A fashion of royalty and passion brings this beautiful ensemble...

A-209

Fashion fades

fashion fades only style remains the same...