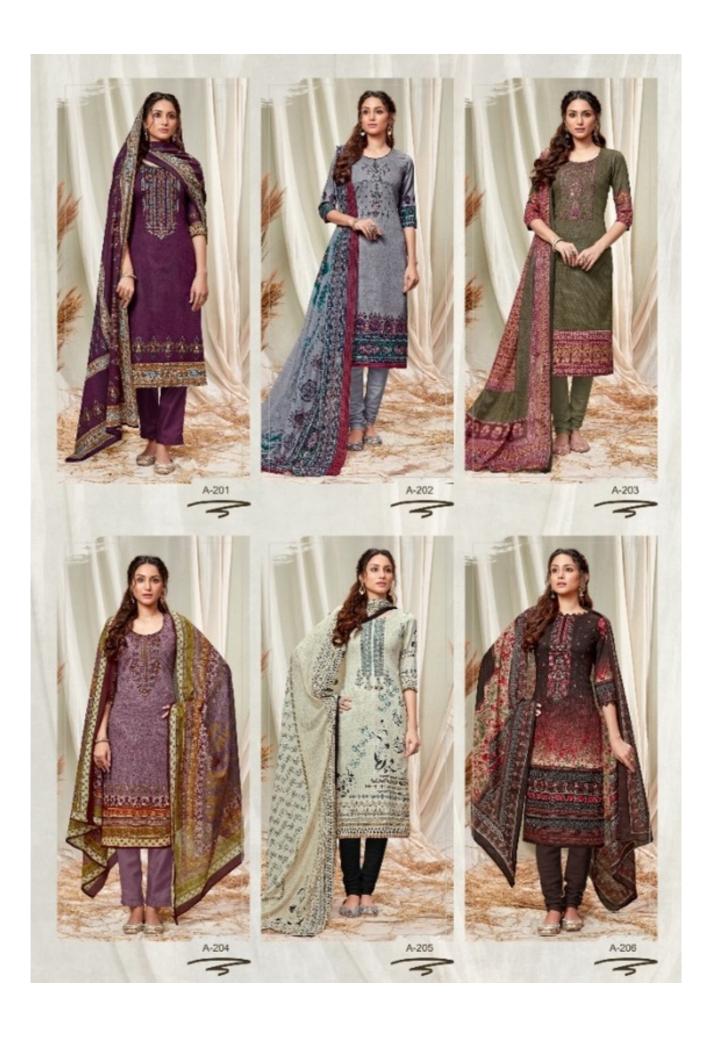

## **VASTU ABEERA VOL 1 - Dress Material**

No Of Pieces: 10 Pieces

**Brand: VASTU TEX** 

**Type**: Unstitched Material With Work

Top Fabric: Pure Satin Cotton printed with fancy work Approx 2.25 meters printed

**Bottom Fabric**: Cambric Cotton Approx 2.75 meters printed **Dupatta Fabric**: Pure Cotton Mal Mal Approx 2.40 meters

Packing: Single Pieces Pouch + 1 Leather Bag Catalgoue pack

Occasions: Festival party

Pattern: Neck Work

Season: Summer all season

Weight: 10 KG

Natural Magic

A fashion of royalty and passion brings this beautiful ensemble...

A-209

Fashion fades

fashion fades only style remains the same...

Magical Mystery

Style is a way to say who you are without having to speak...

A-206