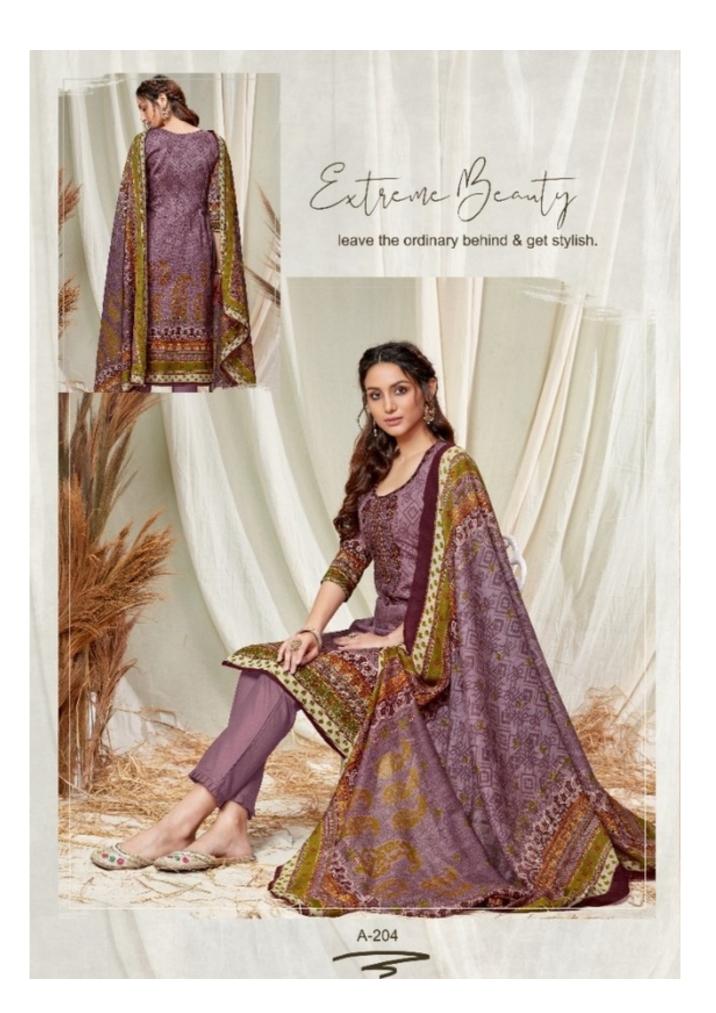

## **VASTU ABEERA VOL 1 - Dress Material**

No Of Pieces: 10 Pieces

**Brand: VASTU TEX** 

**Type**: Unstitched Material With Work

Top Fabric: Pure Satin Cotton printed with fancy work Approx 2.25 meters printed

**Bottom Fabric**: Cambric Cotton Approx 2.75 meters printed **Dupatta Fabric**: Pure Cotton Mal Mal Approx 2.40 meters

Packing: Single Pieces Pouch + 1 Leather Bag Catalgoue pack

Occasions: Festival party

Pattern: Neck Work

Season: Summer all season

Weight: 10 KG

Natural Magic

A fashion of royalty and passion brings this beautiful ensemble...

A-209

Fashion fades

fashion fades only style remains the same...