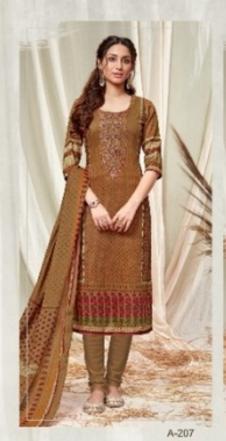

## **VASTU ABEERA VOL 1 - Dress Material**

No Of Pieces: 10 Pieces

**Brand: VASTU TEX** 

**Type**: Unstitched Material With Work

Top Fabric: Pure Satin Cotton printed with fancy work Approx 2.25 meters printed

**Bottom Fabric**: Cambric Cotton Approx 2.75 meters printed **Dupatta Fabric**: Pure Cotton Mal Mal Approx 2.40 meters

Packing: Single Pieces Pouch + 1 Leather Bag Catalgoue pack

Occasions: Festival party

Pattern: Neck Work

Season: Summer all season

Weight: 10 KG

Natural Magic

A fashion of royalty and passion brings this beautiful ensemble...

A-209

Fashion fades

fashion fades only style remains the same...