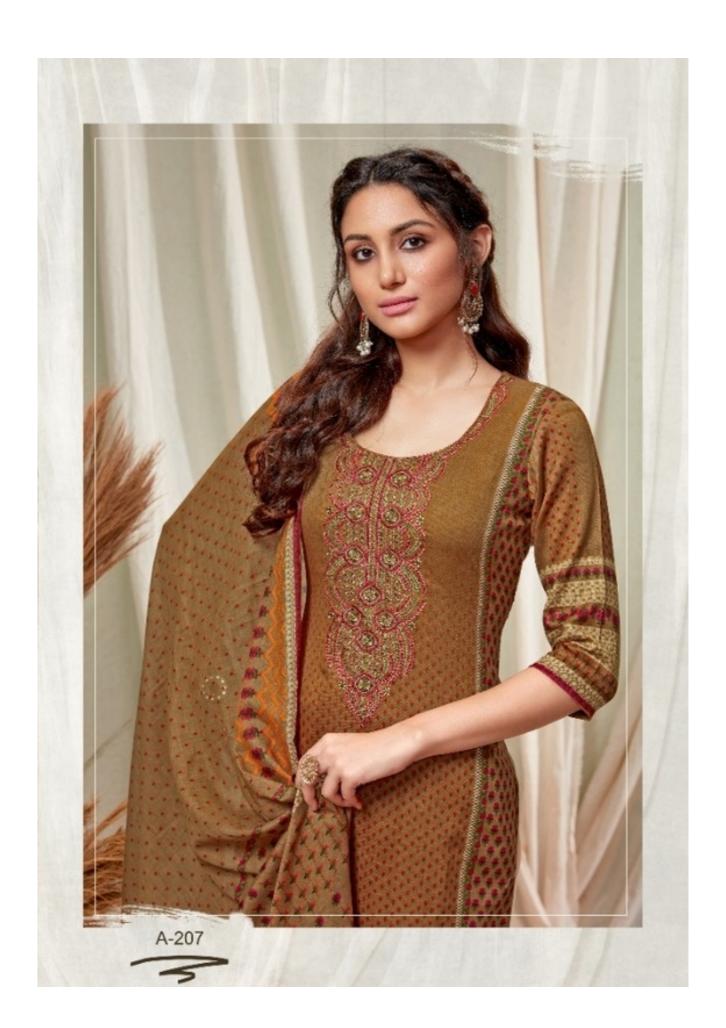

## **VASTU ABEERA VOL 1 - Dress Material**

No Of Pieces: 10 Pieces

**Brand: VASTU TEX** 

**Type**: Unstitched Material With Work

Top Fabric: Pure Satin Cotton printed with fancy work Approx 2.25 meters printed

**Bottom Fabric**: Cambric Cotton Approx 2.75 meters printed **Dupatta Fabric**: Pure Cotton Mal Mal Approx 2.40 meters

Packing: Single Pieces Pouch + 1 Leather Bag Catalgoue pack

Occasions: Festival party

Pattern: Neck Work

Season: Summer all season

Weight: 10 KG

Natural Magic

A fashion of royalty and passion brings this beautiful ensemble...

A-209

Fashion fades

fashion fades only style remains the same...