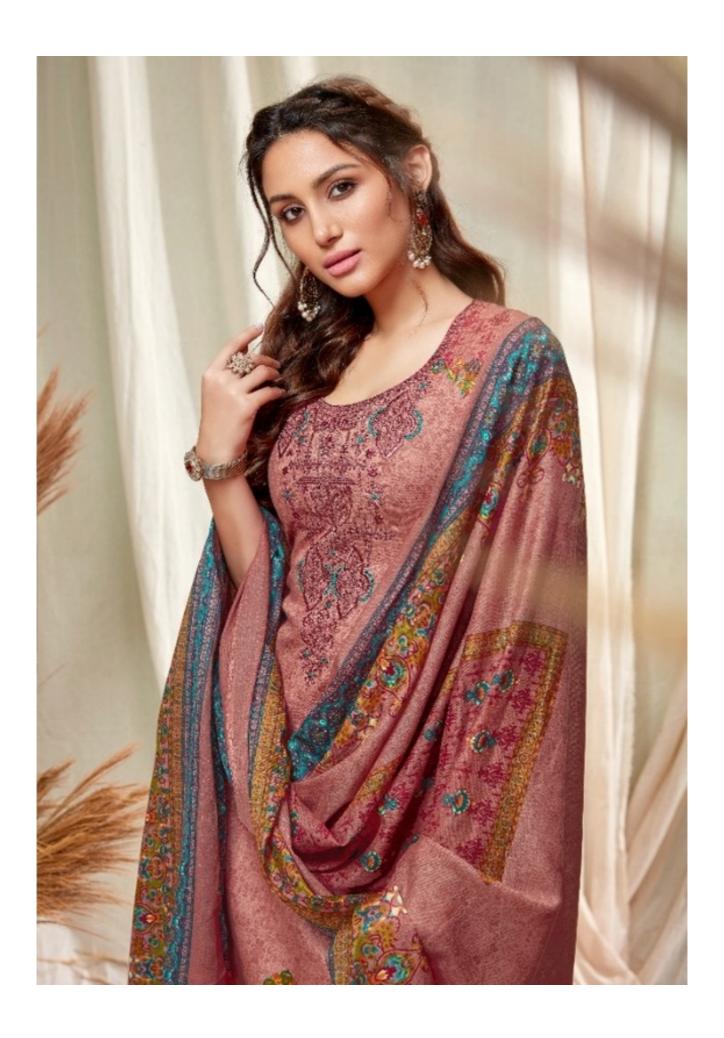

## **VASTU ABEERA VOL 1 - Dress Material**

No Of Pieces: 10 Pieces

**Brand: VASTU TEX** 

**Type**: Unstitched Material With Work

Top Fabric: Pure Satin Cotton printed with fancy work Approx 2.25 meters printed

**Bottom Fabric**: Cambric Cotton Approx 2.75 meters printed **Dupatta Fabric**: Pure Cotton Mal Mal Approx 2.40 meters

Packing: Single Pieces Pouch + 1 Leather Bag Catalgoue pack

Occasions: Festival party

Pattern: Neck Work

Season: Summer all season

Weight: 10 KG

Natural Magic

A fashion of royalty and passion brings this beautiful ensemble...

A-209

Fashion fades

fashion fades only style remains the same...