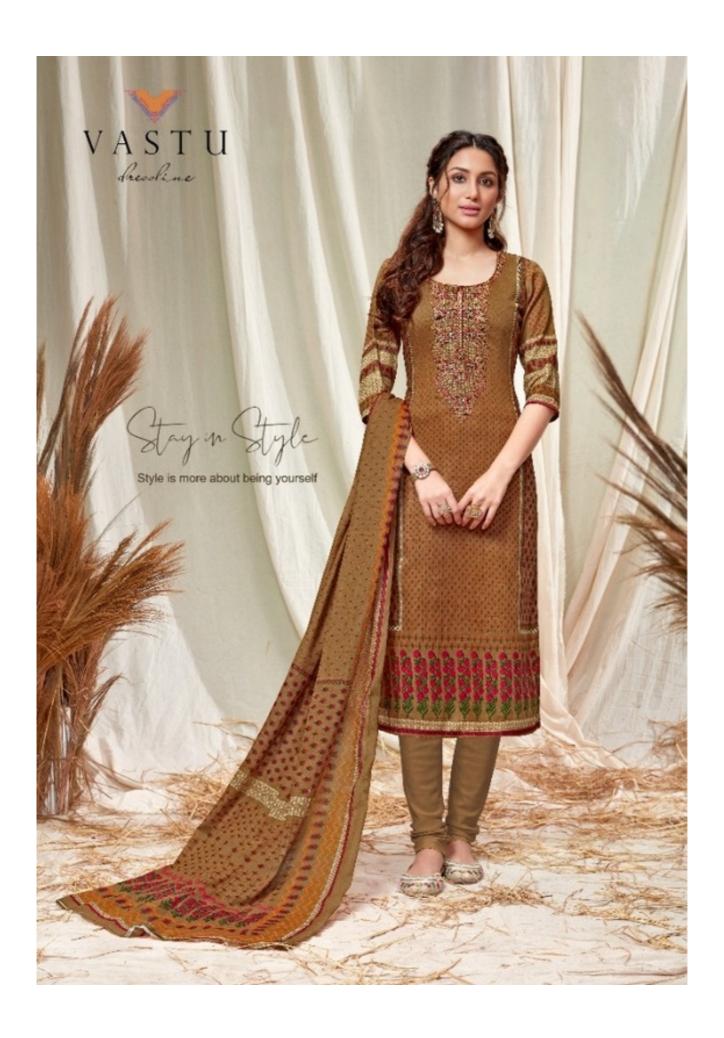

## **VASTU ABEERA VOL 1 - Dress Material**

No Of Pieces: 10 Pieces

**Brand: VASTU TEX** 

**Type**: Unstitched Material With Work

Top Fabric: Pure Satin Cotton printed with fancy work Approx 2.25 meters printed

**Bottom Fabric**: Cambric Cotton Approx 2.75 meters printed **Dupatta Fabric**: Pure Cotton Mal Mal Approx 2.40 meters

Packing: Single Pieces Pouch + 1 Leather Bag Catalgoue pack

Occasions: Festival party

Pattern: Neck Work

Season: Summer all season

Weight: 10 KG

Natural Magic

A fashion of royalty and passion brings this beautiful ensemble...

A-209

Fashion fades

fashion fades only style remains the same...