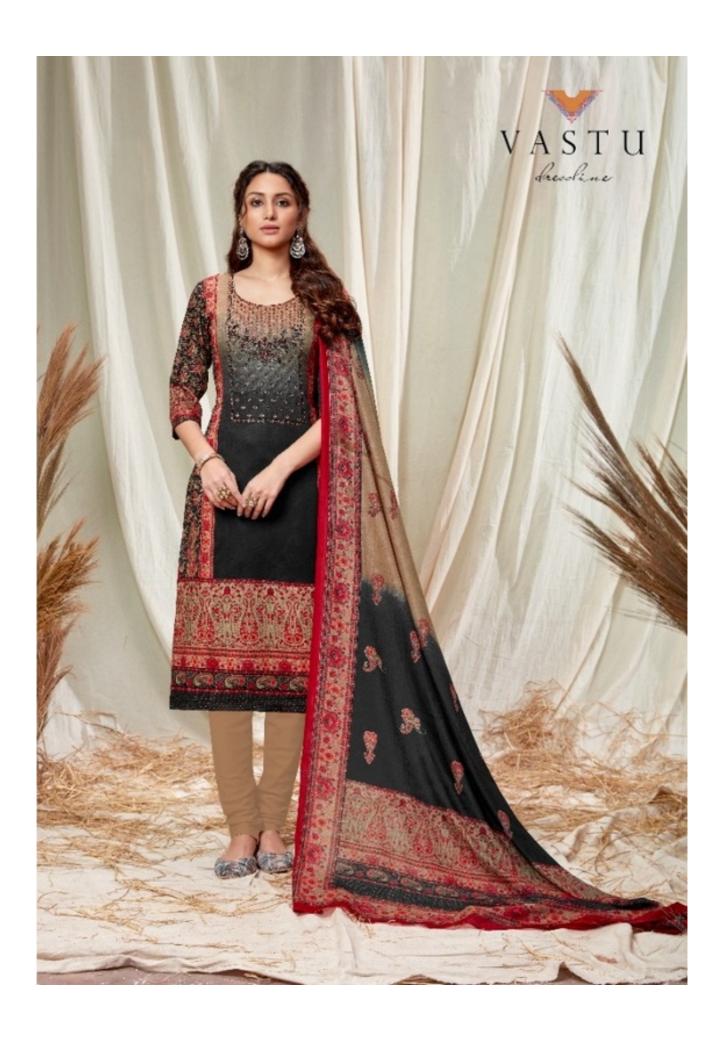

## **VASTU ABEERA VOL 1 - Dress Material**

No Of Pieces: 10 Pieces

**Brand: VASTU TEX** 

**Type**: Unstitched Material With Work

Top Fabric: Pure Satin Cotton printed with fancy work Approx 2.25 meters printed

**Bottom Fabric**: Cambric Cotton Approx 2.75 meters printed **Dupatta Fabric**: Pure Cotton Mal Mal Approx 2.40 meters

Packing: Single Pieces Pouch + 1 Leather Bag Catalgoue pack

Occasions: Festival party

Pattern: Neck Work

Season: Summer all season

Weight: 10 KG

Natural Magic

A fashion of royalty and passion brings this beautiful ensemble...

A-209

Fashion fades

fashion fades only style remains the same...