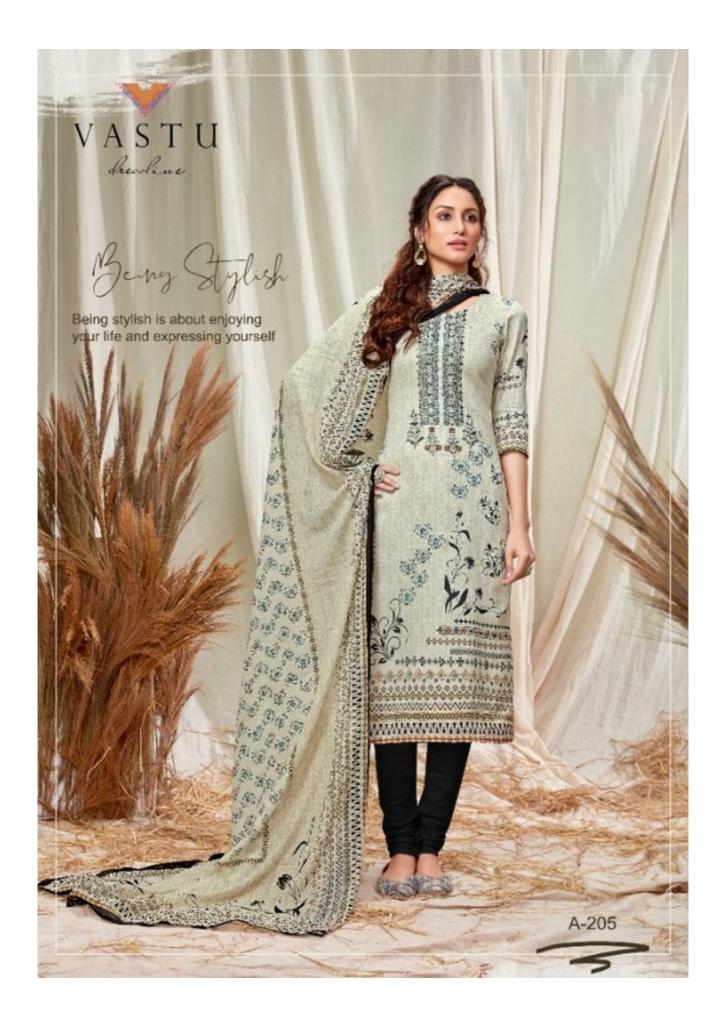

## **VASTU ABEERA VOL 1 - Dress Material**

No Of Pieces: 10 Pieces

**Brand: VASTU TEX** 

**Type**: Unstitched Material With Work

Top Fabric: Pure Satin Cotton printed with fancy work Approx 2.25 meters printed

**Bottom Fabric**: Cambric Cotton Approx 2.75 meters printed **Dupatta Fabric**: Pure Cotton Mal Mal Approx 2.40 meters

Packing: Single Pieces Pouch + 1 Leather Bag Catalgoue pack

Occasions: Festival party

Pattern: Neck Work

Season: Summer all season

Weight: 10 KG

Natural Magic

A fashion of royalty and passion brings this beautiful ensemble...

A-209

Fashion fades

fashion fades only style remains the same...