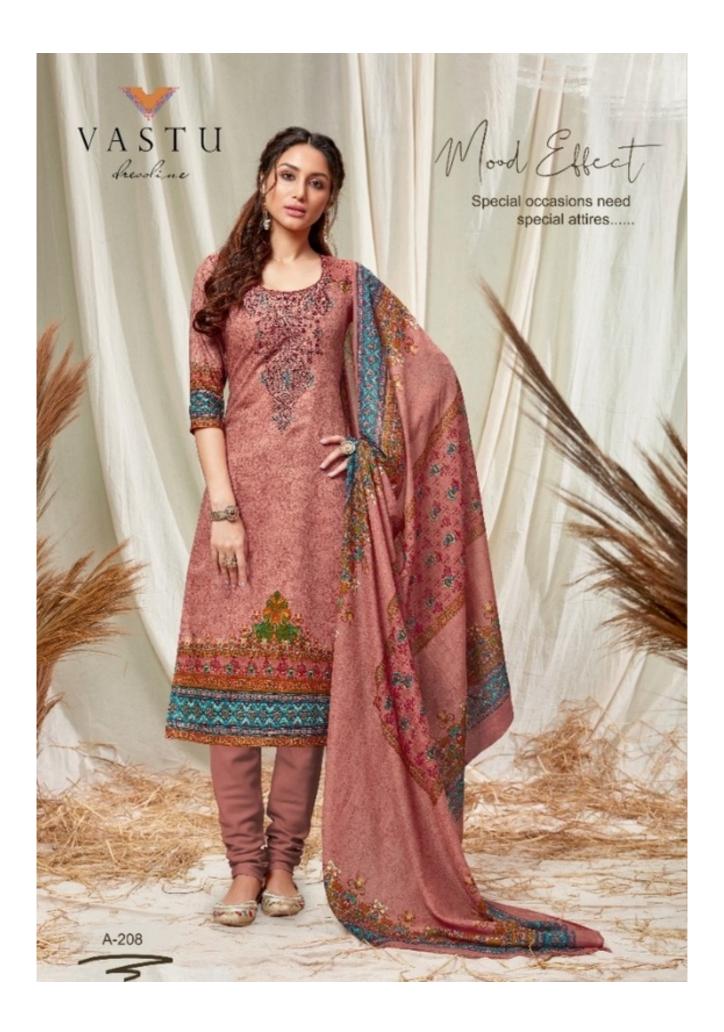

## **VASTU ABEERA VOL 1 - Dress Material**

No Of Pieces: 10 Pieces

**Brand: VASTU TEX** 

**Type**: Unstitched Material With Work

Top Fabric: Pure Satin Cotton printed with fancy work Approx 2.25 meters printed

**Bottom Fabric**: Cambric Cotton Approx 2.75 meters printed **Dupatta Fabric**: Pure Cotton Mal Mal Approx 2.40 meters

Packing: Single Pieces Pouch + 1 Leather Bag Catalgoue pack

Occasions: Festival party

Pattern: Neck Work

Season: Summer all season

Weight: 10 KG

Natural Magic

A fashion of royalty and passion brings this beautiful ensemble...

A-209

Fashion fades

fashion fades only style remains the same...