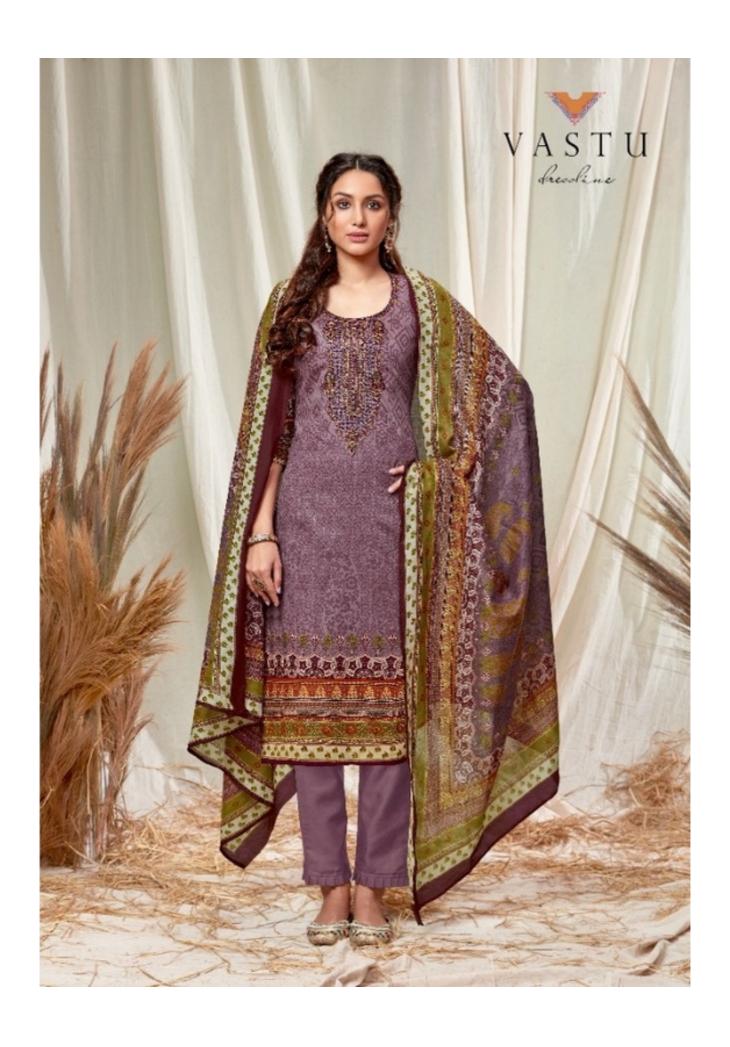

## **VASTU ABEERA VOL 1 - Dress Material**

No Of Pieces: 10 Pieces

**Brand: VASTU TEX** 

**Type**: Unstitched Material With Work

Top Fabric: Pure Satin Cotton printed with fancy work Approx 2.25 meters printed

**Bottom Fabric**: Cambric Cotton Approx 2.75 meters printed **Dupatta Fabric**: Pure Cotton Mal Mal Approx 2.40 meters

Packing: Single Pieces Pouch + 1 Leather Bag Catalgoue pack

Occasions: Festival party

Pattern: Neck Work

Season: Summer all season

Weight: 10 KG

Natural Magic

A fashion of royalty and passion brings this beautiful ensemble...

A-209

Fashion fades

fashion fades only style remains the same...