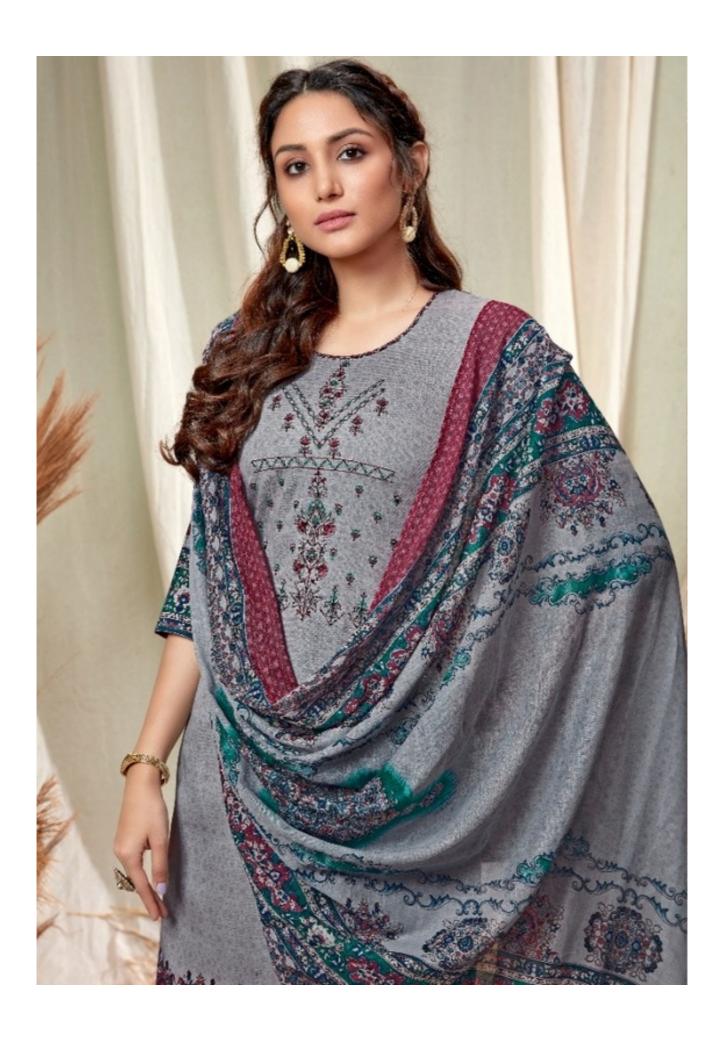

## **VASTU ABEERA VOL 1 - Dress Material**

No Of Pieces: 10 Pieces

**Brand: VASTU TEX** 

**Type**: Unstitched Material With Work

Top Fabric: Pure Satin Cotton printed with fancy work Approx 2.25 meters printed

**Bottom Fabric**: Cambric Cotton Approx 2.75 meters printed **Dupatta Fabric**: Pure Cotton Mal Mal Approx 2.40 meters

Packing: Single Pieces Pouch + 1 Leather Bag Catalgoue pack

Occasions: Festival party

Pattern: Neck Work

Season: Summer all season

Weight: 10 KG

Natural Magic

A fashion of royalty and passion brings this beautiful ensemble...

A-209

Fashion fades

fashion fades only style remains the same...