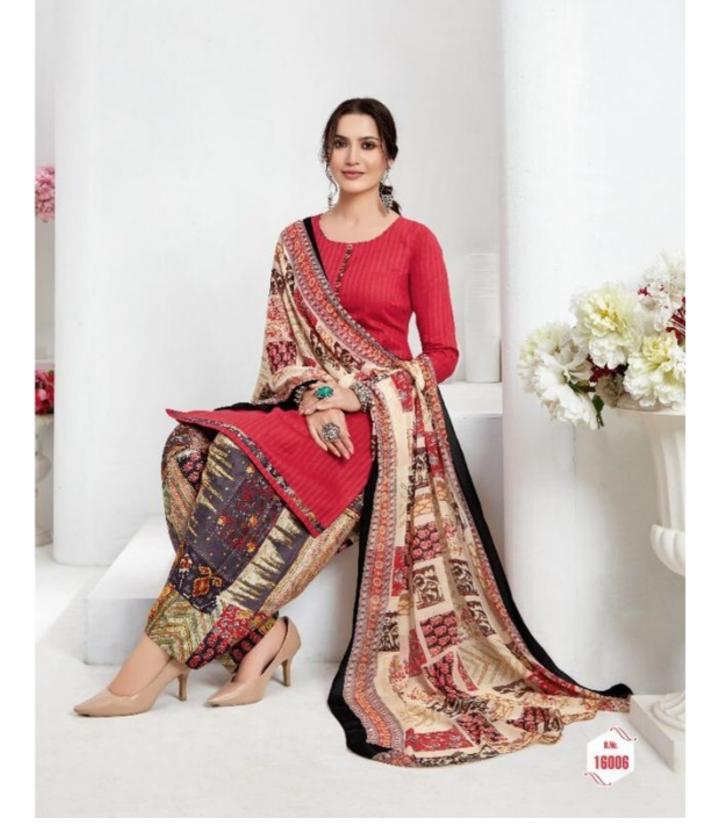

## **SURYAJYOTI PANEREE PATIYALA VOL 16 - Dress Material**

No Of Pieces: 10 Pieces

**Brand: SURYAJYOTI** 

Type: Unstitched Material

**Top Fabric**: Pure Doriya Cotton Printed Approx 2.50 meters **Bottom Fabric**: Heavy Cambric Cotton Approx 2.50 meters **Dupatta Fabric**: Pure Heavy Chiffon Printed with interlock

Packing: Single Pieces Pouch + 1 Leather Bag Catalgoue pack

Season: Summer winter

Occasions: Formal dailywear

Weight: 10 KG

Glamorous Beauty

Beauty of style & harmony & grace & good rhythm depend on simplicity