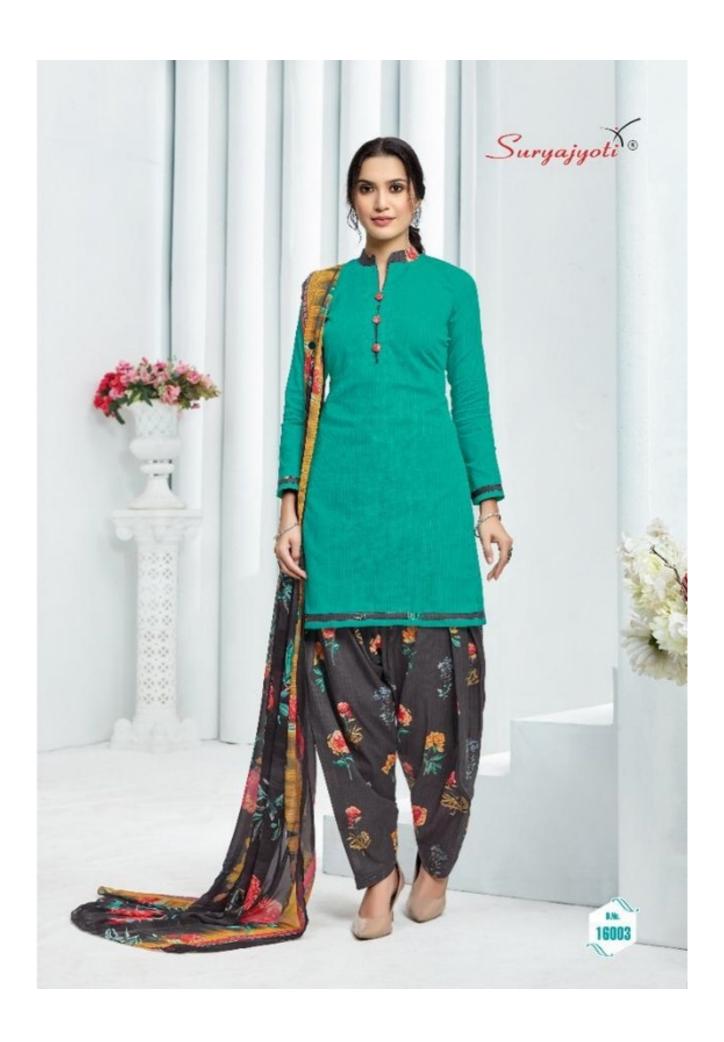

## **SURYAJYOTI PANEREE PATIYALA VOL 16 - Dress Material**

No Of Pieces: 10 Pieces

**Brand: SURYAJYOTI** 

Type: Unstitched Material

**Top Fabric**: Pure Doriya Cotton Printed Approx 2.50 meters **Bottom Fabric**: Heavy Cambric Cotton Approx 2.50 meters **Dupatta Fabric**: Pure Heavy Chiffon Printed with interlock