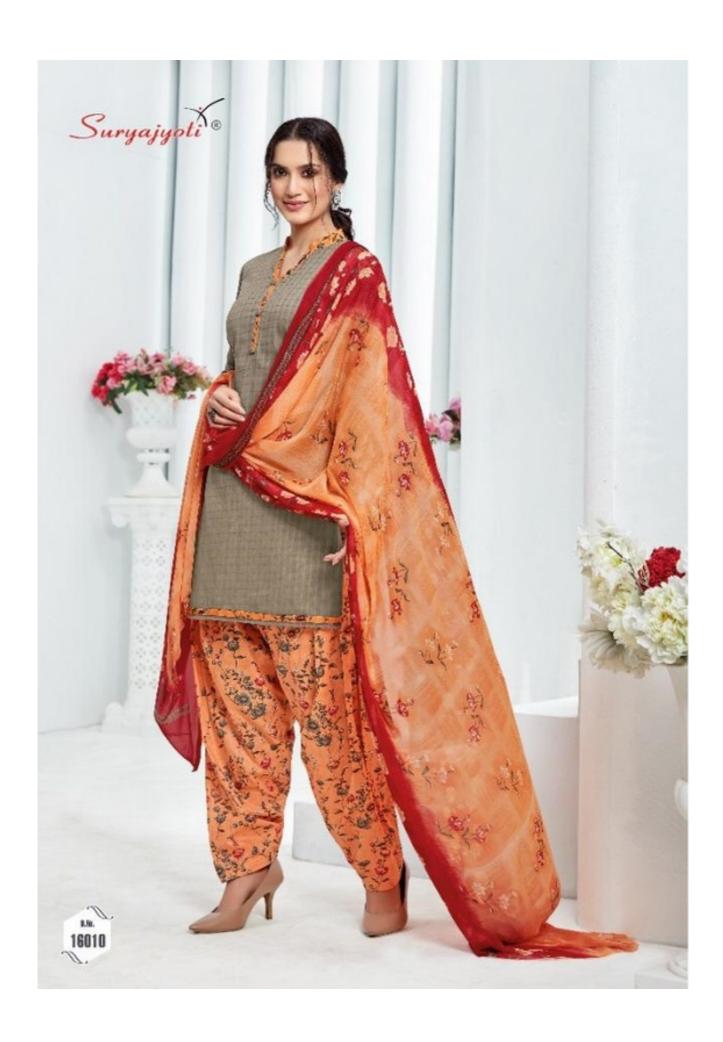

## **SURYAJYOTI PANEREE PATIYALA VOL 16 - Dress Material**

No Of Pieces: 10 Pieces

**Brand: SURYAJYOTI** 

Type: Unstitched Material

**Top Fabric**: Pure Doriya Cotton Printed Approx 2.50 meters **Bottom Fabric**: Heavy Cambric Cotton Approx 2.50 meters **Dupatta Fabric**: Pure Heavy Chiffon Printed with interlock