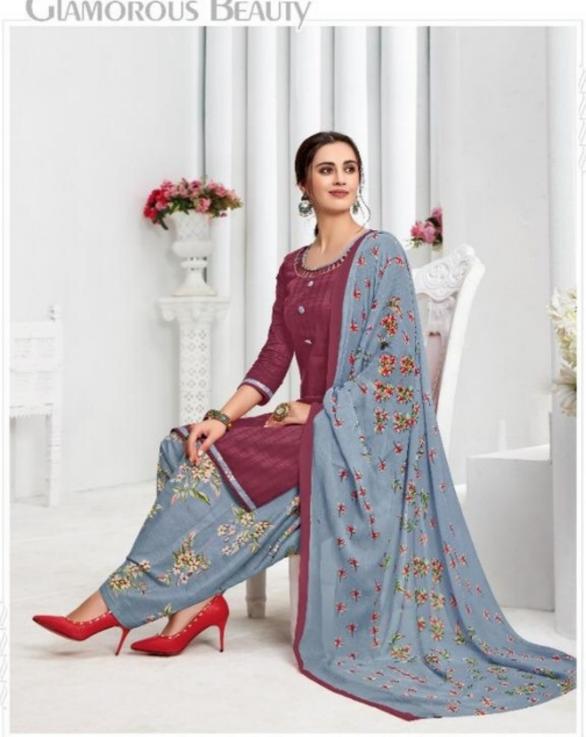

## **SURYAJYOTI PANEREE PATIYALA VOL 16 - Dress Material**

No Of Pieces: 10 Pieces

**Brand: SURYAJYOTI** 

Type: Unstitched Material

**Top Fabric**: Pure Doriya Cotton Printed Approx 2.50 meters **Bottom Fabric**: Heavy Cambric Cotton Approx 2.50 meters **Dupatta Fabric**: Pure Heavy Chiffon Printed with interlock

Packing: Single Pieces Pouch + 1 Leather Bag Catalgoue pack

Season: Summer winter

Occasions: Formal dailywear

Weight: 10 KG

Glamorous Beauty

Beauty of style & harmony & grace & good rhythm depend on simplicity