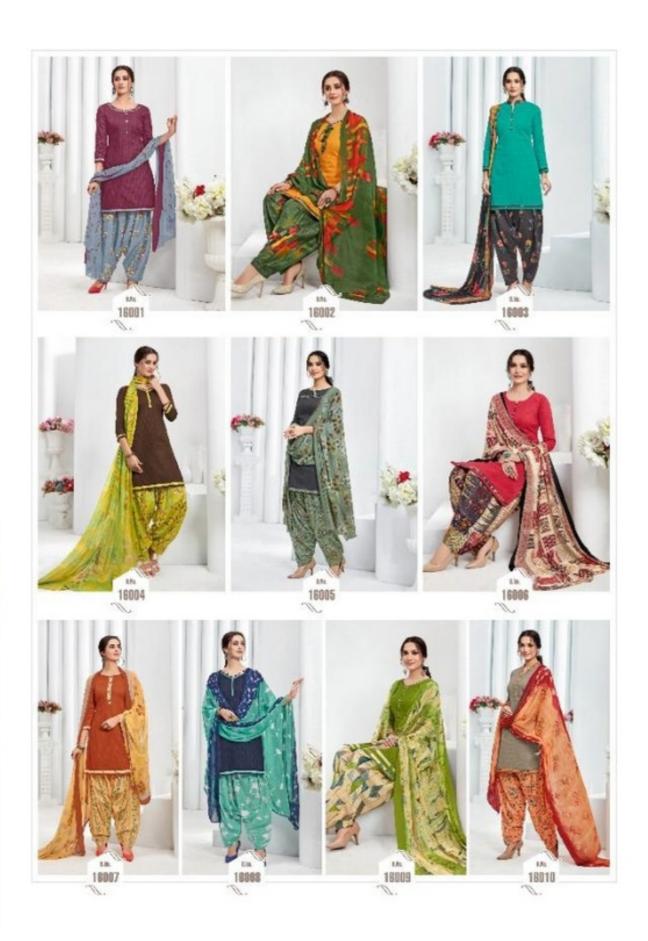

## **SURYAJYOTI PANEREE PATIYALA VOL 16 - Dress Material**

No Of Pieces: 10 Pieces

**Brand: SURYAJYOTI** 

Type: Unstitched Material

**Top Fabric**: Pure Doriya Cotton Printed Approx 2.50 meters **Bottom Fabric**: Heavy Cambric Cotton Approx 2.50 meters **Dupatta Fabric**: Pure Heavy Chiffon Printed with interlock

Packing: Single Pieces Pouch + 1 Leather Bag Catalgoue pack

Season: Summer winter

Occasions: Formal dailywear

Weight: 10 KG

Glamorous Beauty

Beauty of style & harmony & grace & good rhythm depend on simplicity