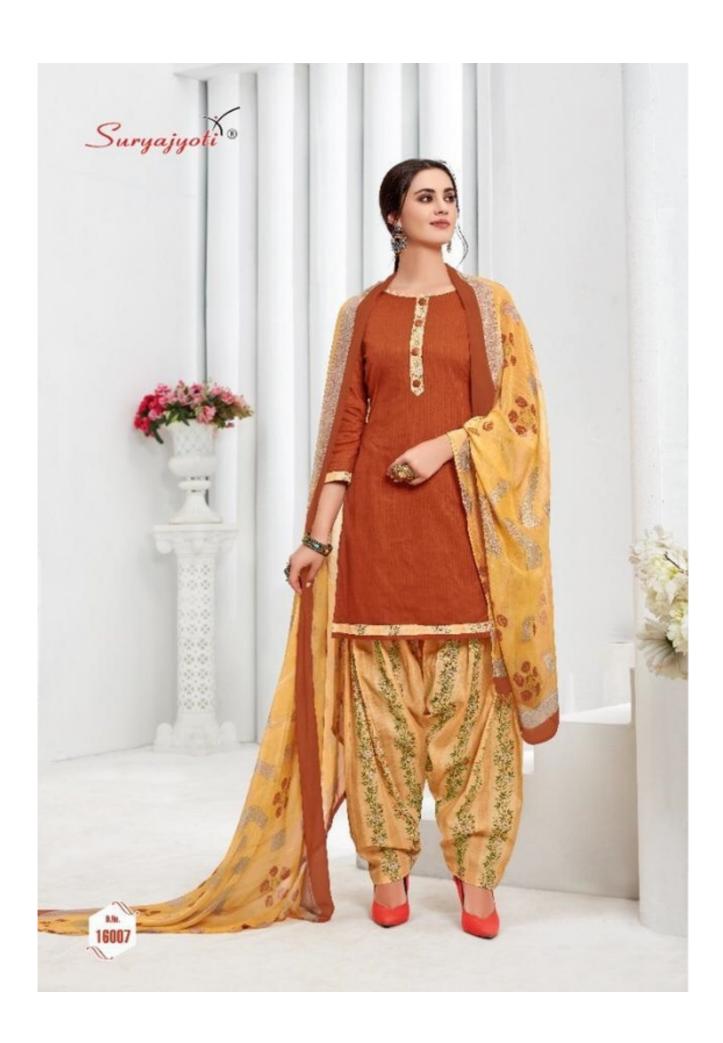

## **SURYAJYOTI PANEREE PATIYALA VOL 16 - Dress Material**

No Of Pieces: 10 Pieces

**Brand: SURYAJYOTI** 

Type: Unstitched Material

**Top Fabric**: Pure Doriya Cotton Printed Approx 2.50 meters **Bottom Fabric**: Heavy Cambric Cotton Approx 2.50 meters **Dupatta Fabric**: Pure Heavy Chiffon Printed with interlock

Packing: Single Pieces Pouch + 1 Leather Bag Catalgoue pack

Season: Summer winter

Occasions: Formal dailywear

Weight: 10 KG

Glamorous Beauty

Beauty of style & harmony & grace & good rhythm depend on simplicity