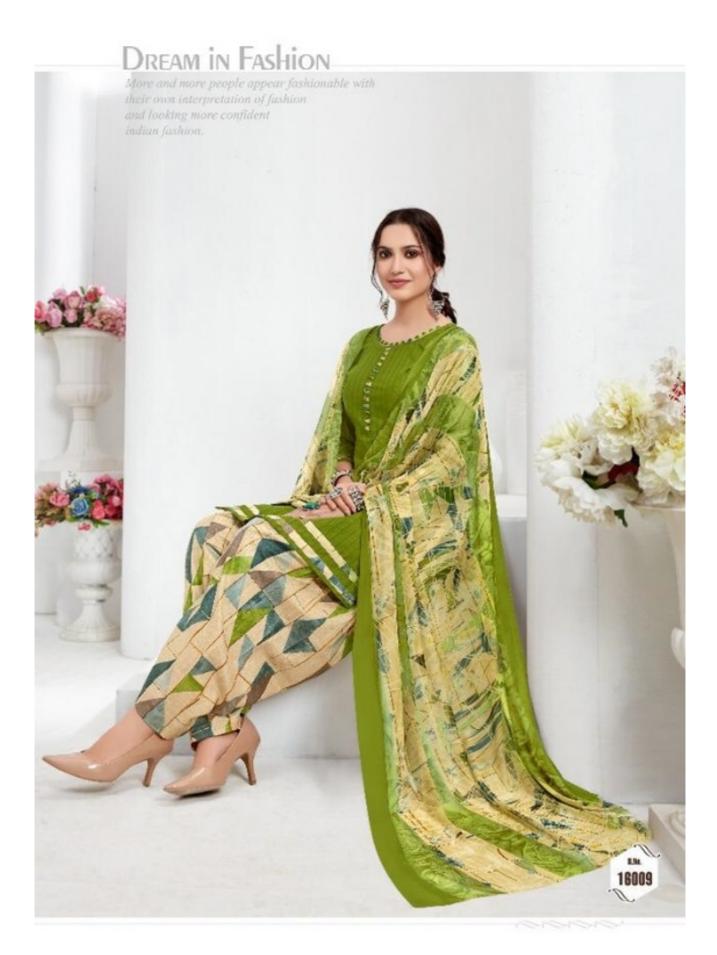

## **SURYAJYOTI PANEREE PATIYALA VOL 16 - Dress Material**

No Of Pieces: 10 Pieces

**Brand: SURYAJYOTI** 

Type: Unstitched Material

**Top Fabric**: Pure Doriya Cotton Printed Approx 2.50 meters **Bottom Fabric**: Heavy Cambric Cotton Approx 2.50 meters **Dupatta Fabric**: Pure Heavy Chiffon Printed with interlock

DREAM IN FASHION

Inspired shades

expression of a diva are truly engrossing , her unique expression would carry attention in any celebration.

The term design doesn't follow the rules of traditional parameter and Fushion is about good energy its about feeling