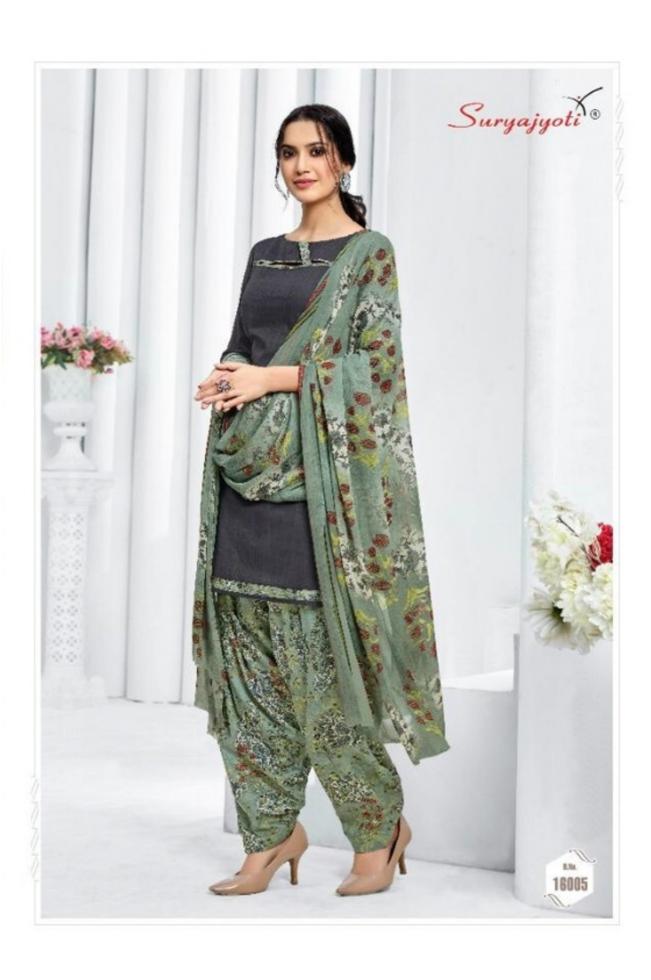

## **SURYAJYOTI PANEREE PATIYALA VOL 16 - Dress Material**

No Of Pieces: 10 Pieces

**Brand: SURYAJYOTI** 

Type: Unstitched Material

**Top Fabric**: Pure Doriya Cotton Printed Approx 2.50 meters **Bottom Fabric**: Heavy Cambric Cotton Approx 2.50 meters **Dupatta Fabric**: Pure Heavy Chiffon Printed with interlock

Packing: Single Pieces Pouch + 1 Leather Bag Catalgoue pack

Season: Summer winter

Occasions: Formal dailywear

Weight: 10 KG

Glamorous Beauty

Beauty of style & harmony & grace & good rhythm depend on simplicity