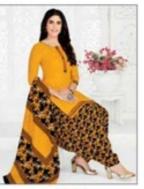

## **GANPATI JIGHYASHA RUHI VOL 12 - Dress Material**

No Of Pieces: 15 Pieces Brand: GANPATI COTTON SUITS Type: Stitched(Readymade) Fabric: Pure Heavy Cotton Top Fabric: Pure Heavy Cotton Printed With lining Top Length: 40-42 C.M Bottom Fabric: Pure Heavy Cotton Printed Free size Stitched patiyala Dupatta Fabric: Pure Cotton Mal Mal Fancy printed Packing: Pouch Packing Per pieces Season: Summer Winter Occasions: Formal Dailywear Weight: 12 KG

FOR THOSE WITH AN AFFINITY FOR GANPATI JIGHYASHA COLLECTION... THIS COLLECTION INCLUDES UNSTITCHED SALWAR SUITS IN A WIDE RANGE OF VIBRANT COLOUR AND EYE CATCHING DESIGNS. THESE ARE PAIRED WITH A DIVERSE RANGE OF DUPATTAS AND BOTTOMS FOR A CLASSY LOOK.

Stitched Patiyala JIGHYASHA

**VOL - 12** 