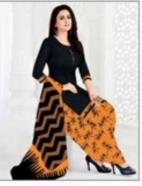

## **GANPATI JIGHYASHA RUHI VOL 12 - Dress Material**

No Of Pieces: 15 Pieces Brand: GANPATI COTTON SUITS Type: Stitched(Readymade) Fabric: Pure Heavy Cotton Top Fabric: Pure Heavy Cotton Printed With lining Top Length: 40-42 C.M Bottom Fabric: Pure Heavy Cotton Printed Free size Stitched patiyala Dupatta Fabric: Pure Cotton Mal Mal Fancy printed Packing: Pouch Packing Per pieces Season: Summer Winter Occasions: Formal Dailywear Weight: 12 KG

FOR THOSE WITH AN AFFINITY FOR GANPATI JIGHYASHA COLLECTION... THIS COLLECTION INCLUDES UNSTITCHED SALWAR SUITS IN A WIDE RANGE OF VIBRANT COLOUR AND EYE CATCHING DESIGNS. THESE ARE PAIRED WITH A DIVERSE RANGE OF DUPATTAS AND BOTTOMS FOR A CLASSY LOOK.

Stitched Patiyala JIGHYASHA

**VOL - 12** 