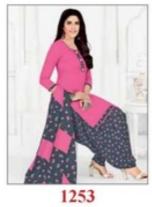

## **GANPATI JIGHYASHA RUHI VOL 12 - Dress Material**

No Of Pieces: 15 Pieces Brand: GANPATI COTTON SUITS Type: Stitched(Readymade) Fabric: Pure Heavy Cotton Top Fabric: Pure Heavy Cotton Printed With lining Top Length: 40-42 C.M Bottom Fabric: Pure Heavy Cotton Printed Free size Stitched patiyala Dupatta Fabric: Pure Cotton Mal Mal Fancy printed Packing: Pouch Packing Per pieces Season: Summer Winter Occasions: Formal Dailywear Weight: 12 KG

FOR THOSE WITH AN AFFINITY FOR GANPATI JIGHYASHA COLLECTION... THIS COLLECTION INCLUDES UNSTITCHED SALWAR SUITS IN A WIDE RANGE OF VIBRANT COLOUR AND EYE CATCHING DESIGNS. THESE ARE PAIRED WITH A DIVERSE RANGE OF DUPATTAS AND BOTTOMS FOR A CLASSY LOOK.

Stitched Patiyala JIGHYASHA

**VOL - 12** 