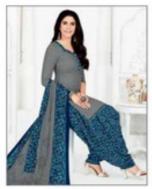

## **GANPATI JIGHYASHA RUHI VOL 12 - Dress Material**

No Of Pieces: 15 Pieces Brand: GANPATI COTTON SUITS Type: Stitched(Readymade) Fabric: Pure Heavy Cotton Top Fabric: Pure Heavy Cotton Printed With lining Top Length: 40-42 C.M Bottom Fabric: Pure Heavy Cotton Printed Free size Stitched patiyala Dupatta Fabric: Pure Cotton Mal Mal Fancy printed Packing: Pouch Packing Per pieces Season: Summer Winter Occasions: Formal Dailywear Weight: 12 KG

FOR THOSE WITH AN AFFINITY FOR GANPATI JIGHYASHA COLLECTION... THIS COLLECTION INCLUDES UNSTITCHED SALWAR SUITS IN A WIDE RANGE OF VIBRANT COLOUR AND EYE CATCHING DESIGNS. THESE ARE PAIRED WITH A DIVERSE RANGE OF DUPATTAS AND BOTTOMS FOR A CLASSY LOOK.

Stitched Patiyala JIGHYASHA

**VOL - 12** 