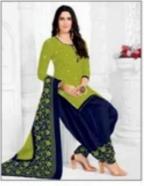

## **GANPATI JIGHYASHA RUHI VOL 12 - Dress Material**

No Of Pieces: 15 Pieces Brand: GANPATI COTTON SUITS Type: Stitched(Readymade) Fabric: Pure Heavy Cotton Top Fabric: Pure Heavy Cotton Printed With lining Top Length: 40-42 C.M Bottom Fabric: Pure Heavy Cotton Printed Free size Stitched patiyala Dupatta Fabric: Pure Cotton Mal Mal Fancy printed Packing: Pouch Packing Per pieces Season: Summer Winter Occasions: Formal Dailywear Weight: 12 KG

FOR THOSE WITH AN AFFINITY FOR GANPATI JIGHYASHA COLLECTION... THIS COLLECTION INCLUDES UNSTITCHED SALWAR SUITS IN A WIDE RANGE OF VIBRANT COLOUR AND EYE CATCHING DESIGNS. THESE ARE PAIRED WITH A DIVERSE RANGE OF DUPATTAS AND BOTTOMS FOR A CLASSY LOOK.

Stitched Patiyala JIGHYASHA

**VOL - 12** 