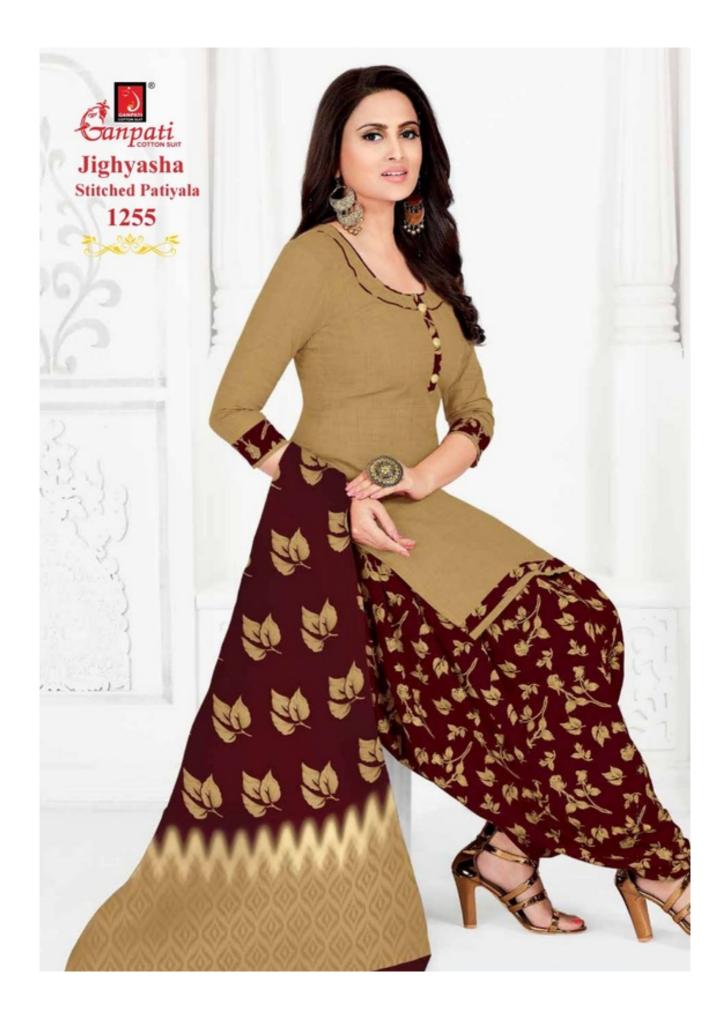

## **GANPATI JIGHYASHA RUHI VOL 12 - Dress Material**

No Of Pieces: 15 Pieces Brand: GANPATI COTTON SUITS Type: Stitched(Readymade) Fabric: Pure Heavy Cotton Top Fabric: Pure Heavy Cotton Printed With lining Top Length: 40-42 C.M Bottom Fabric: Pure Heavy Cotton Printed Free size Stitched patiyala Dupatta Fabric: Pure Cotton Mal Mal Fancy printed Packing: Pouch Packing Per pieces Season: Summer Winter Occasions: Formal Dailywear Weight: 12 KG

Stitched Patiyala JIGHYASHA

**VOL - 12** 