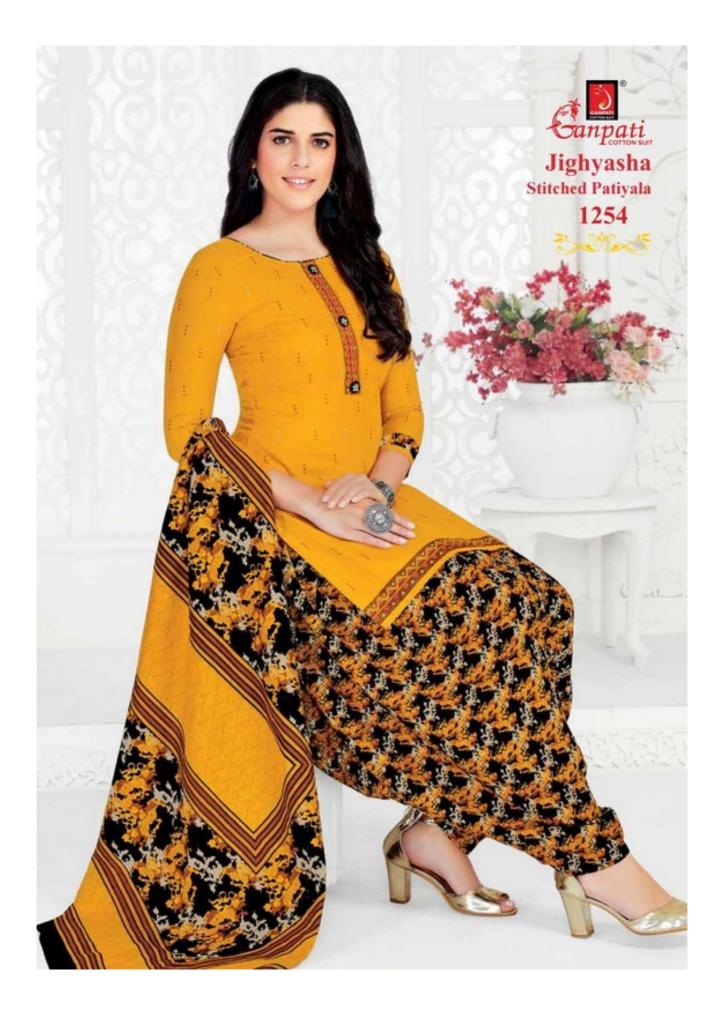

## **GANPATI JIGHYASHA RUHI VOL 12 - Dress Material**

No Of Pieces: 15 Pieces Brand: GANPATI COTTON SUITS Type: Stitched(Readymade) Fabric: Pure Heavy Cotton Top Fabric: Pure Heavy Cotton Printed With lining Top Length: 40-42 C.M Bottom Fabric: Pure Heavy Cotton Printed Free size Stitched patiyala Dupatta Fabric: Pure Cotton Mal Mal Fancy printed Packing: Pouch Packing Per pieces Season: Summer Winter Occasions: Formal Dailywear Weight: 12 KG

Stitched Patiyala JIGHYASHA

**VOL - 12** 