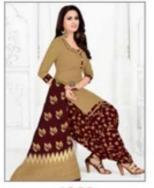

## **GANPATI JIGHYASHA RUHI VOL 12 - Dress Material**

No Of Pieces: 15 Pieces Brand: GANPATI COTTON SUITS Type: Stitched(Readymade) Fabric: Pure Heavy Cotton Top Fabric: Pure Heavy Cotton Printed With lining Top Length: 40-42 C.M Bottom Fabric: Pure Heavy Cotton Printed Free size Stitched patiyala Dupatta Fabric: Pure Cotton Mal Mal Fancy printed Packing: Pouch Packing Per pieces Season: Summer Winter Occasions: Formal Dailywear Weight: 12 KG

FOR THOSE WITH AN AFFINITY FOR GANPATI JIGHYASHA COLLECTION... THIS COLLECTION INCLUDES UNSTITCHED SALWAR SUITS IN A WIDE RANGE OF VIBRANT COLOUR AND EYE CATCHING DESIGNS. THESE ARE PAIRED WITH A DIVERSE RANGE OF DUPATTAS AND BOTTOMS FOR A CLASSY LOOK.

Stitched Patiyala JIGHYASHA

**VOL - 12** 