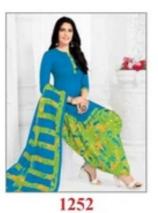

## **GANPATI JIGHYASHA RUHI VOL 12 - Dress Material**

No Of Pieces: 15 Pieces Brand: GANPATI COTTON SUITS Type: Stitched(Readymade) Fabric: Pure Heavy Cotton Top Fabric: Pure Heavy Cotton Printed With lining Top Length: 40-42 C.M Bottom Fabric: Pure Heavy Cotton Printed Free size Stitched patiyala Dupatta Fabric: Pure Cotton Mal Mal Fancy printed Packing: Pouch Packing Per pieces Season: Summer Winter Occasions: Formal Dailywear Weight: 12 KG

FOR THOSE WITH AN AFFINITY FOR GANPATI JIGHYASHA COLLECTION... THIS COLLECTION INCLUDES UNSTITCHED SALWAR SUITS IN A WIDE RANGE OF VIBRANT COLOUR AND EYE CATCHING DESIGNS. THESE ARE PAIRED WITH A DIVERSE RANGE OF DUPATTAS AND BOTTOMS FOR A CLASSY LOOK.

Stitched Patiyala JIGHYASHA

**VOL - 12** 