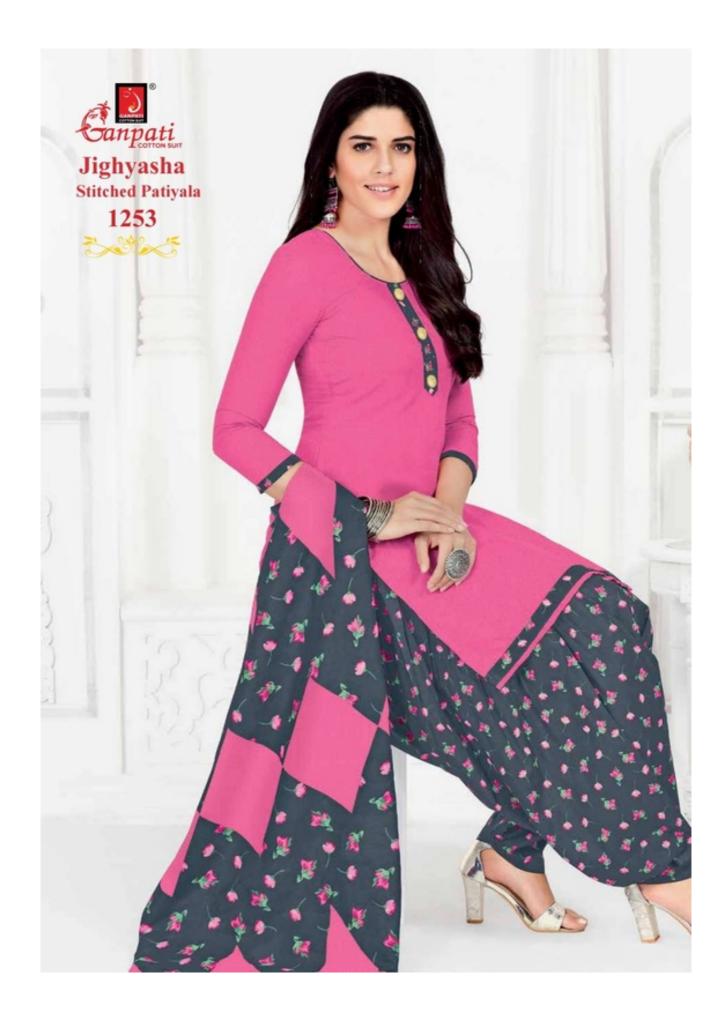

## **GANPATI JIGHYASHA RUHI VOL 12 - Dress Material**

No Of Pieces: 15 Pieces Brand: GANPATI COTTON SUITS Type: Stitched(Readymade) Fabric: Pure Heavy Cotton Top Fabric: Pure Heavy Cotton Printed With lining Top Length: 40-42 C.M Bottom Fabric: Pure Heavy Cotton Printed Free size Stitched patiyala Dupatta Fabric: Pure Cotton Mal Mal Fancy printed Packing: Pouch Packing Per pieces Season: Summer Winter Occasions: Formal Dailywear Weight: 12 KG

FOR THOSE WITH AN AFFINITY FOR GANPATI JIGHYASHA COLLECTION... THIS COLLECTION INCLUDES UNSTITCHED SALWAR SUITS IN A WIDE RANGE OF VIBRANT COLOUR AND EYE CATCHING DESIGNS. THESE ARE PAIRED WITH A DIVERSE RANGE OF DUPATTAS AND BOTTOMS FOR A CLASSY LOOK.

Stitched Patiyala JIGHYASHA

**VOL - 12** 