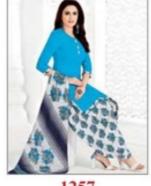

## **GANPATI JIGHYASHA RUHI VOL 12 - Dress Material**

No Of Pieces: 15 Pieces Brand: GANPATI COTTON SUITS Type: Stitched(Readymade) Fabric: Pure Heavy Cotton Top Fabric: Pure Heavy Cotton Printed With lining Top Length: 40-42 C.M Bottom Fabric: Pure Heavy Cotton Printed Free size Stitched patiyala Dupatta Fabric: Pure Cotton Mal Mal Fancy printed Packing: Pouch Packing Per pieces Season: Summer Winter Occasions: Formal Dailywear Weight: 12 KG

FOR THOSE WITH AN AFFINITY FOR GANPATI JIGHYASHA COLLECTION... THIS COLLECTION INCLUDES UNSTITCHED SALWAR SUITS IN A WIDE RANGE OF VIBRANT COLOUR AND EYE CATCHING DESIGNS. THESE ARE PAIRED WITH A DIVERSE RANGE OF DUPATTAS AND BOTTOMS FOR A CLASSY LOOK.

Stitched Patiyala JIGHYASHA

**VOL - 12** 