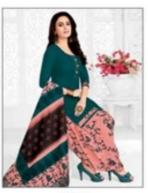

## **GANPATI JIGHYASHA RUHI VOL 12 - Dress Material**

No Of Pieces: 15 Pieces Brand: GANPATI COTTON SUITS Type: Stitched(Readymade) Fabric: Pure Heavy Cotton Top Fabric: Pure Heavy Cotton Printed With lining Top Length: 40-42 C.M Bottom Fabric: Pure Heavy Cotton Printed Free size Stitched patiyala Dupatta Fabric: Pure Cotton Mal Mal Fancy printed Packing: Pouch Packing Per pieces Season: Summer Winter Occasions: Formal Dailywear Weight: 12 KG

FOR THOSE WITH AN AFFINITY FOR GANPATI JIGHYASHA COLLECTION... THIS COLLECTION INCLUDES UNSTITCHED SALWAR SUITS IN A WIDE RANGE OF VIBRANT COLOUR AND EYE CATCHING DESIGNS. THESE ARE PAIRED WITH A DIVERSE RANGE OF DUPATTAS AND BOTTOMS FOR A CLASSY LOOK.

Stitched Patiyala JIGHYASHA

**VOL - 12** 