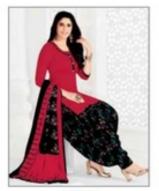

## **GANPATI JIGHYASHA RUHI VOL 12 - Dress Material**

No Of Pieces: 15 Pieces Brand: GANPATI COTTON SUITS Type: Stitched(Readymade) Fabric: Pure Heavy Cotton Top Fabric: Pure Heavy Cotton Printed With lining Top Length: 40-42 C.M Bottom Fabric: Pure Heavy Cotton Printed Free size Stitched patiyala Dupatta Fabric: Pure Cotton Mal Mal Fancy printed Packing: Pouch Packing Per pieces Season: Summer Winter Occasions: Formal Dailywear Weight: 12 KG

FOR THOSE WITH AN AFFINITY FOR GANPATI JIGHYASHA COLLECTION... THIS COLLECTION INCLUDES UNSTITCHED SALWAR SUITS IN A WIDE RANGE OF VIBRANT COLOUR AND EYE CATCHING DESIGNS. THESE ARE PAIRED WITH A DIVERSE RANGE OF DUPATTAS AND BOTTOMS FOR A CLASSY LOOK.

Stitched Patiyala JIGHYASHA

**VOL - 12** 