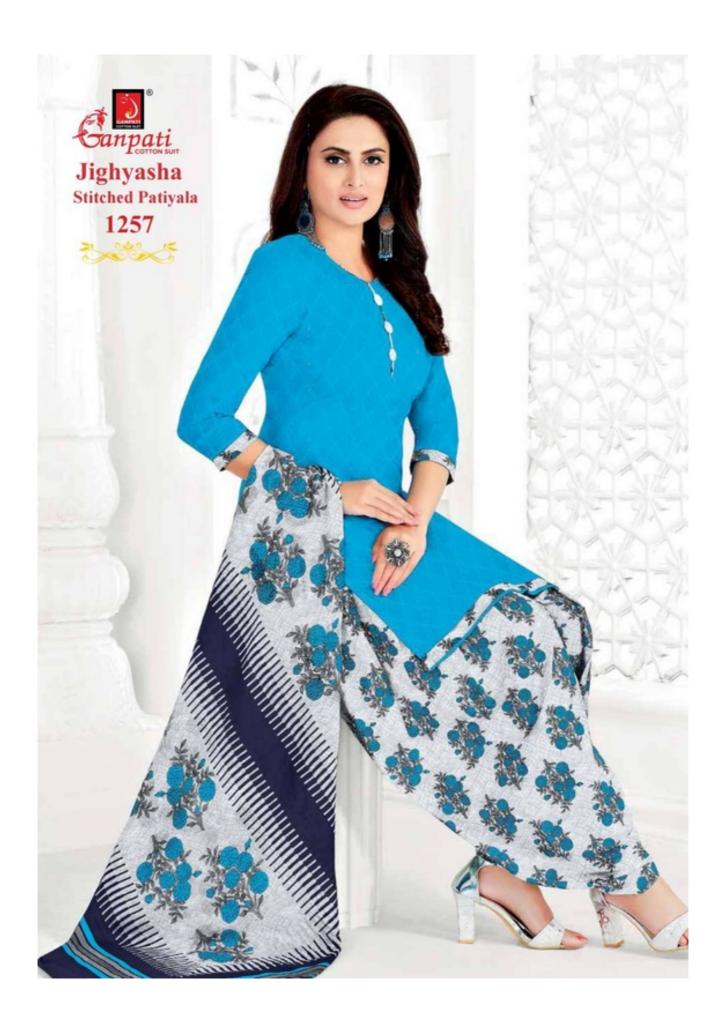

## **GANPATI JIGHYASHA RUHI VOL 12 - Dress Material**

No Of Pieces: 15 Pieces Brand: GANPATI COTTON SUITS Type: Stitched(Readymade) Fabric: Pure Heavy Cotton Top Fabric: Pure Heavy Cotton Printed With lining Top Length: 40-42 C.M Bottom Fabric: Pure Heavy Cotton Printed Free size Stitched patiyala Dupatta Fabric: Pure Cotton Mal Mal Fancy printed Packing: Pouch Packing Per pieces Season: Summer Winter Occasions: Formal Dailywear Weight: 12 KG

Stitched Patiyala JIGHYASHA

**VOL - 12** 