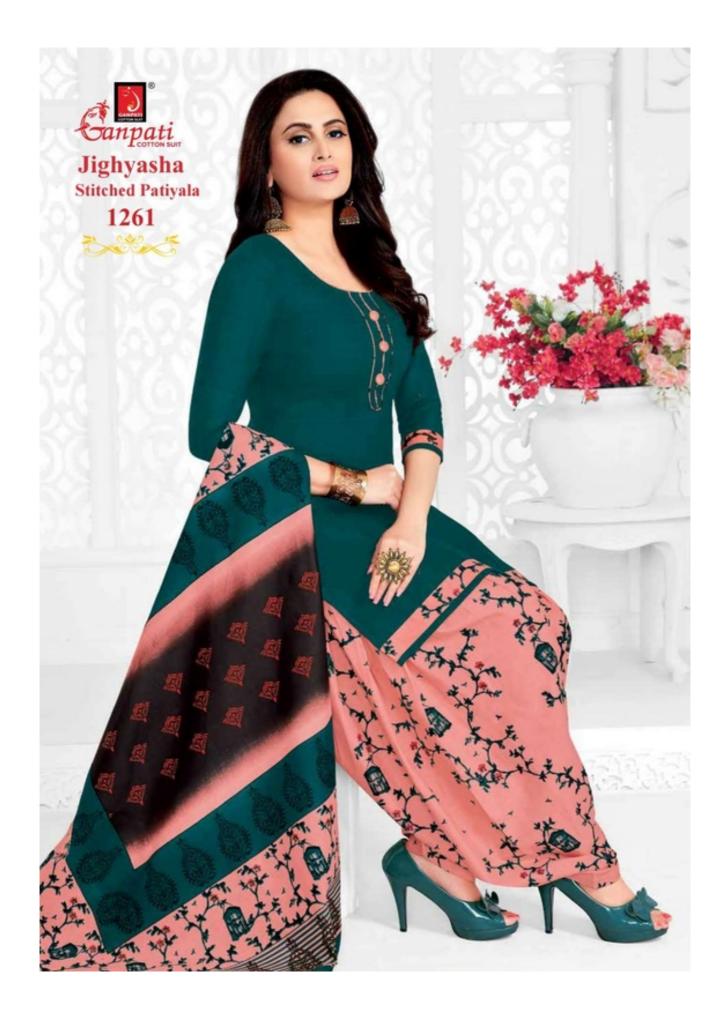

## **GANPATI JIGHYASHA RUHI VOL 12 - Dress Material**

No Of Pieces: 15 Pieces Brand: GANPATI COTTON SUITS Type: Stitched(Readymade) Fabric: Pure Heavy Cotton Top Fabric: Pure Heavy Cotton Printed With lining Top Length: 40-42 C.M Bottom Fabric: Pure Heavy Cotton Printed Free size Stitched patiyala Dupatta Fabric: Pure Cotton Mal Mal Fancy printed Packing: Pouch Packing Per pieces Season: Summer Winter Occasions: Formal Dailywear Weight: 12 KG

FOR THOSE WITH AN AFFINITY FOR GANPATI JIGHYASHA COLLECTION... THIS COLLECTION INCLUDES UNSTITCHED SALWAR SUITS IN A WIDE RANGE OF VIBRANT COLOUR AND EYE CATCHING DESIGNS. THESE ARE PAIRED WITH A DIVERSE RANGE OF DUPATTAS AND BOTTOMS FOR A CLASSY LOOK.

Stitched Patiyala JIGHYASHA

**VOL - 12** 