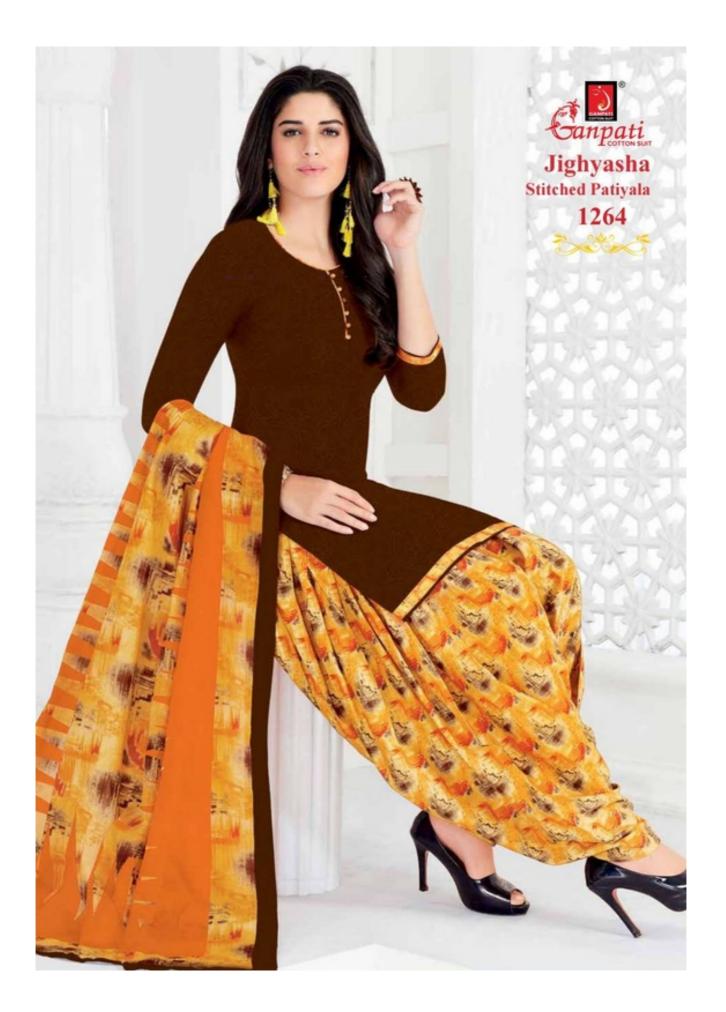

## **GANPATI JIGHYASHA RUHI VOL 12 - Dress Material**

No Of Pieces: 15 Pieces Brand: GANPATI COTTON SUITS Type: Stitched(Readymade) Fabric: Pure Heavy Cotton Top Fabric: Pure Heavy Cotton Printed With lining Top Length: 40-42 C.M Bottom Fabric: Pure Heavy Cotton Printed Free size Stitched patiyala Dupatta Fabric: Pure Cotton Mal Mal Fancy printed Packing: Pouch Packing Per pieces Season: Summer Winter Occasions: Formal Dailywear Weight: 12 KG

Stitched Patiyala JIGHYASHA

**VOL - 12** 