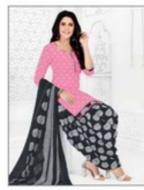

## **GANPATI JIGHYASHA RUHI VOL 12 - Dress Material**

No Of Pieces: 15 Pieces Brand: GANPATI COTTON SUITS Type: Stitched(Readymade) Fabric: Pure Heavy Cotton Top Fabric: Pure Heavy Cotton Printed With lining Top Length: 40-42 C.M Bottom Fabric: Pure Heavy Cotton Printed Free size Stitched patiyala Dupatta Fabric: Pure Cotton Mal Mal Fancy printed Packing: Pouch Packing Per pieces Season: Summer Winter Occasions: Formal Dailywear Weight: 12 KG

FOR THOSE WITH AN AFFINITY FOR GANPATI JIGHYASHA COLLECTION... THIS COLLECTION INCLUDES UNSTITCHED SALWAR SUITS IN A WIDE RANGE OF VIBRANT COLOUR AND EYE CATCHING DESIGNS. THESE ARE PAIRED WITH A DIVERSE RANGE OF DUPATTAS AND BOTTOMS FOR A CLASSY LOOK.