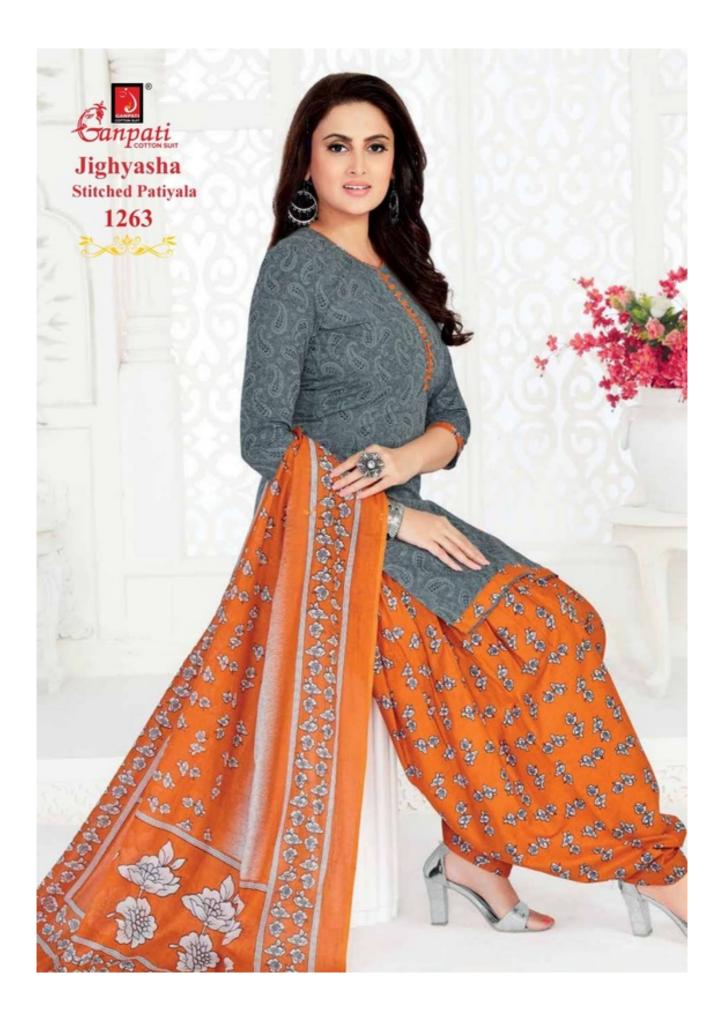

## **GANPATI JIGHYASHA RUHI VOL 12 - Dress Material**

No Of Pieces: 15 Pieces Brand: GANPATI COTTON SUITS Type: Stitched(Readymade) Fabric: Pure Heavy Cotton Top Fabric: Pure Heavy Cotton Printed With lining Top Length: 40-42 C.M Bottom Fabric: Pure Heavy Cotton Printed Free size Stitched patiyala Dupatta Fabric: Pure Cotton Mal Mal Fancy printed Packing: Pouch Packing Per pieces Season: Summer Winter Occasions: Formal Dailywear Weight: 12 KG

FOR THOSE WITH AN AFFINITY FOR GANPATI JIGHYASHA COLLECTION... THIS COLLECTION INCLUDES UNSTITCHED SALWAR SUITS IN A WIDE RANGE OF VIBRANT COLOUR AND EYE CATCHING DESIGNS. THESE ARE PAIRED WITH A DIVERSE RANGE OF DUPATTAS AND BOTTOMS FOR A CLASSY LOOK.

Stitched Patiyala JIGHYASHA

**VOL - 12** 