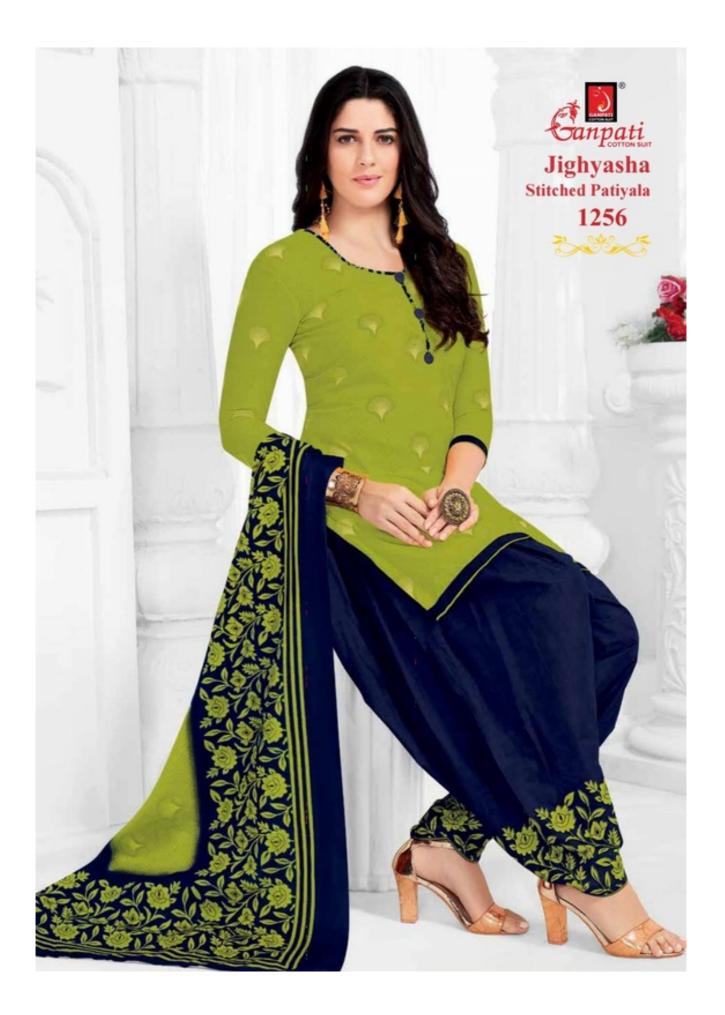

## **GANPATI JIGHYASHA RUHI VOL 12 - Dress Material**

No Of Pieces: 15 Pieces Brand: GANPATI COTTON SUITS Type: Stitched(Readymade) Fabric: Pure Heavy Cotton Top Fabric: Pure Heavy Cotton Printed With lining Top Length: 40-42 C.M Bottom Fabric: Pure Heavy Cotton Printed Free size Stitched patiyala Dupatta Fabric: Pure Cotton Mal Mal Fancy printed Packing: Pouch Packing Per pieces Season: Summer Winter Occasions: Formal Dailywear Weight: 12 KG

FOR THOSE WITH AN AFFINITY FOR GANPATI JIGHYASHA COLLECTION... THIS COLLECTION INCLUDES UNSTITCHED SALWAR SUITS IN A WIDE RANGE OF VIBRANT COLOUR AND EYE CATCHING DESIGNS. THESE ARE PAIRED WITH A DIVERSE RANGE OF DUPATTAS AND BOTTOMS FOR A CLASSY LOOK.