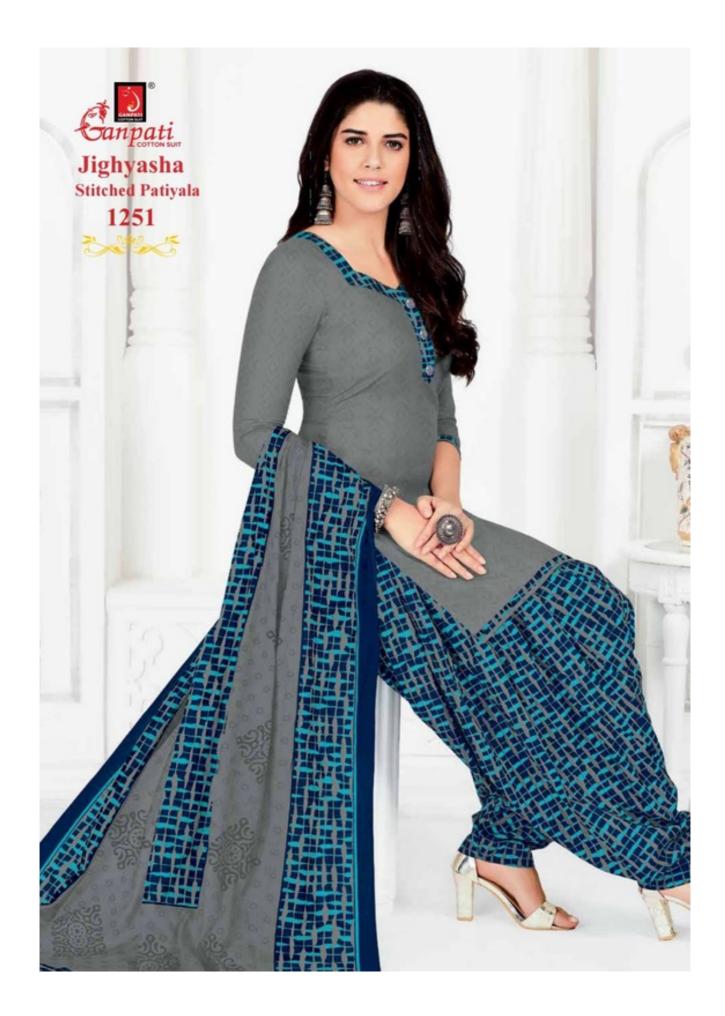

## **GANPATI JIGHYASHA RUHI VOL 12 - Dress Material**

No Of Pieces: 15 Pieces Brand: GANPATI COTTON SUITS Type: Stitched(Readymade) Fabric: Pure Heavy Cotton Top Fabric: Pure Heavy Cotton Printed With lining Top Length: 40-42 C.M Bottom Fabric: Pure Heavy Cotton Printed Free size Stitched patiyala Dupatta Fabric: Pure Cotton Mal Mal Fancy printed Packing: Pouch Packing Per pieces Season: Summer Winter Occasions: Formal Dailywear Weight: 12 KG

FOR THOSE WITH AN AFFINITY FOR GANPATI JIGHYASHA COLLECTION... THIS COLLECTION INCLUDES UNSTITCHED SALWAR SUITS IN A WIDE RANGE OF VIBRANT COLOUR AND EYE CATCHING DESIGNS. THESE ARE PAIRED WITH A DIVERSE RANGE OF DUPATTAS AND BOTTOMS FOR A CLASSY LOOK.

Stitched Patiyala JIGHYASHA

**VOL - 12** 