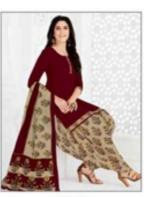

## **GANPATI JIGHYASHA RUHI VOL 12 - Dress Material**

No Of Pieces: 15 Pieces Brand: GANPATI COTTON SUITS Type: Stitched(Readymade) Fabric: Pure Heavy Cotton Top Fabric: Pure Heavy Cotton Printed With lining Top Length: 40-42 C.M Bottom Fabric: Pure Heavy Cotton Printed Free size Stitched patiyala Dupatta Fabric: Pure Cotton Mal Mal Fancy printed Packing: Pouch Packing Per pieces Season: Summer Winter Occasions: Formal Dailywear Weight: 12 KG

FOR THOSE WITH AN AFFINITY FOR GANPATI JIGHYASHA COLLECTION... THIS COLLECTION INCLUDES UNSTITCHED SALWAR SUITS IN A WIDE RANGE OF VIBRANT COLOUR AND EYE CATCHING DESIGNS. THESE ARE PAIRED WITH A DIVERSE RANGE OF DUPATTAS AND BOTTOMS FOR A CLASSY LOOK.

Stitched Patiyala JIGHYASHA

**VOL - 12** 