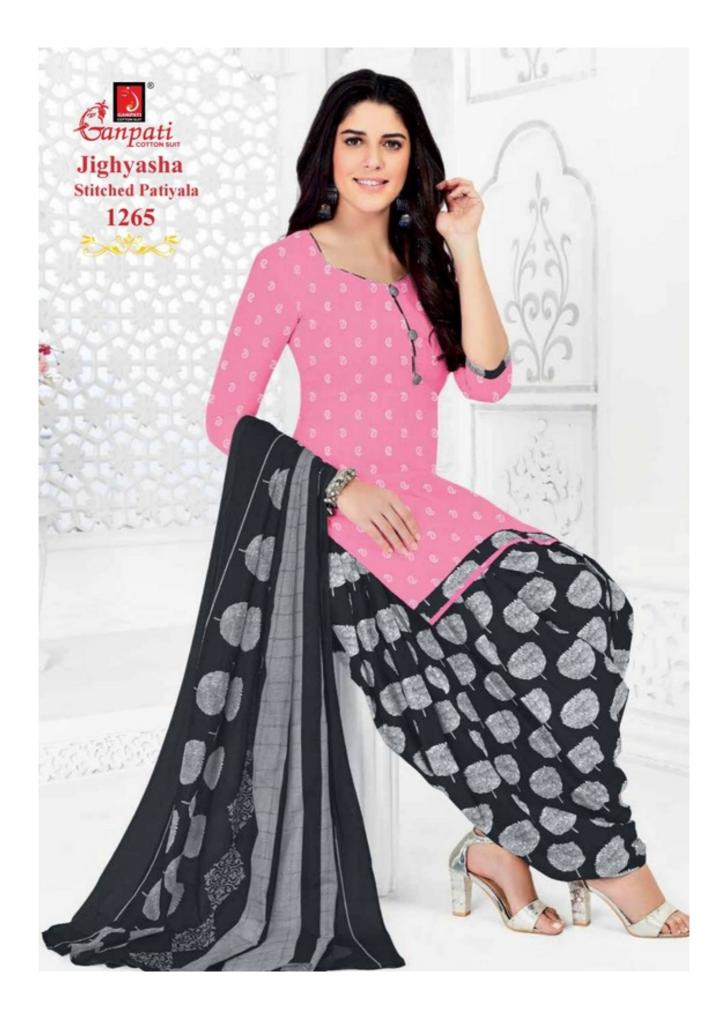

## **GANPATI JIGHYASHA RUHI VOL 12 - Dress Material**

No Of Pieces: 15 Pieces Brand: GANPATI COTTON SUITS Type: Stitched(Readymade) Fabric: Pure Heavy Cotton Top Fabric: Pure Heavy Cotton Printed With lining Top Length: 40-42 C.M Bottom Fabric: Pure Heavy Cotton Printed Free size Stitched patiyala Dupatta Fabric: Pure Cotton Mal Mal Fancy printed Packing: Pouch Packing Per pieces Season: Summer Winter Occasions: Formal Dailywear Weight: 12 KG

Stitched Patiyala JIGHYASHA

**VOL - 12** 