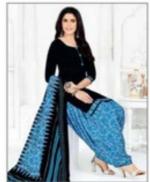

## **GANPATI JIGHYASHA RUHI VOL 12 - Dress Material**

No Of Pieces: 15 Pieces Brand: GANPATI COTTON SUITS Type: Stitched(Readymade) Fabric: Pure Heavy Cotton Top Fabric: Pure Heavy Cotton Printed With lining Top Length: 40-42 C.M Bottom Fabric: Pure Heavy Cotton Printed Free size Stitched patiyala Dupatta Fabric: Pure Cotton Mal Mal Fancy printed Packing: Pouch Packing Per pieces Season: Summer Winter Occasions: Formal Dailywear Weight: 12 KG

FOR THOSE WITH AN AFFINITY FOR GANPATI JIGHYASHA COLLECTION... THIS COLLECTION INCLUDES UNSTITCHED SALWAR SUITS IN A WIDE RANGE OF VIBRANT COLOUR AND EYE CATCHING DESIGNS. THESE ARE PAIRED WITH A DIVERSE RANGE OF DUPATTAS AND BOTTOMS FOR A CLASSY LOOK.

Stitched Patiyala JIGHYASHA

**VOL - 12** 