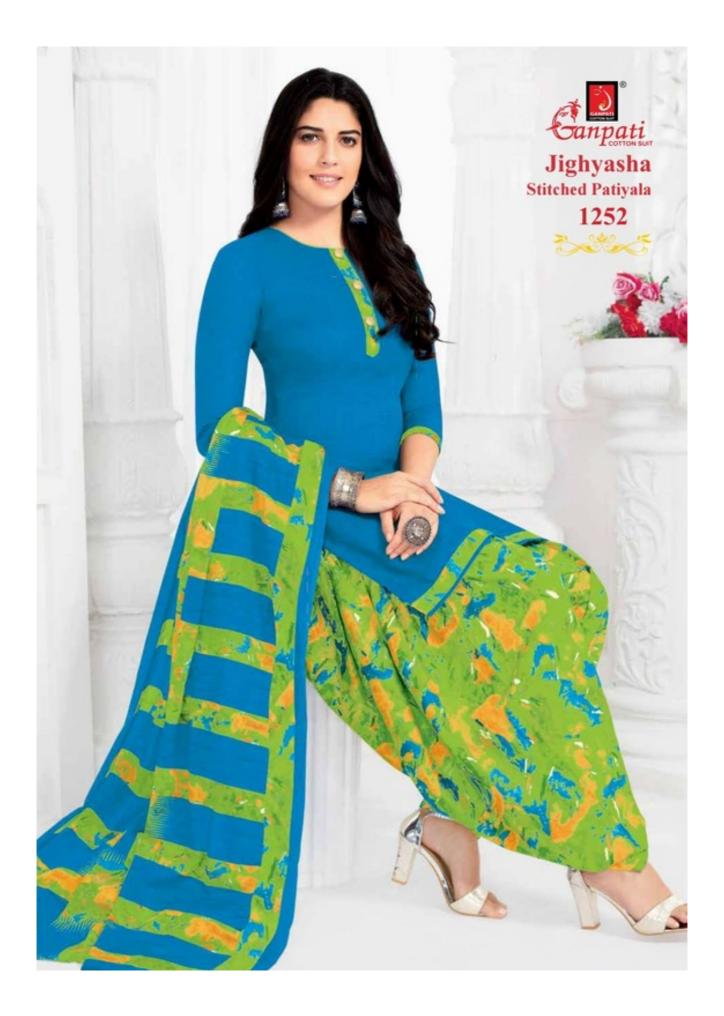

## **GANPATI JIGHYASHA RUHI VOL 12 - Dress Material**

No Of Pieces: 15 Pieces Brand: GANPATI COTTON SUITS Type: Stitched(Readymade) Fabric: Pure Heavy Cotton Top Fabric: Pure Heavy Cotton Printed With lining Top Length: 40-42 C.M Bottom Fabric: Pure Heavy Cotton Printed Free size Stitched patiyala Dupatta Fabric: Pure Cotton Mal Mal Fancy printed Packing: Pouch Packing Per pieces Season: Summer Winter Occasions: Formal Dailywear Weight: 12 KG

Stitched Patiyala JIGHYASHA

**VOL - 12** 