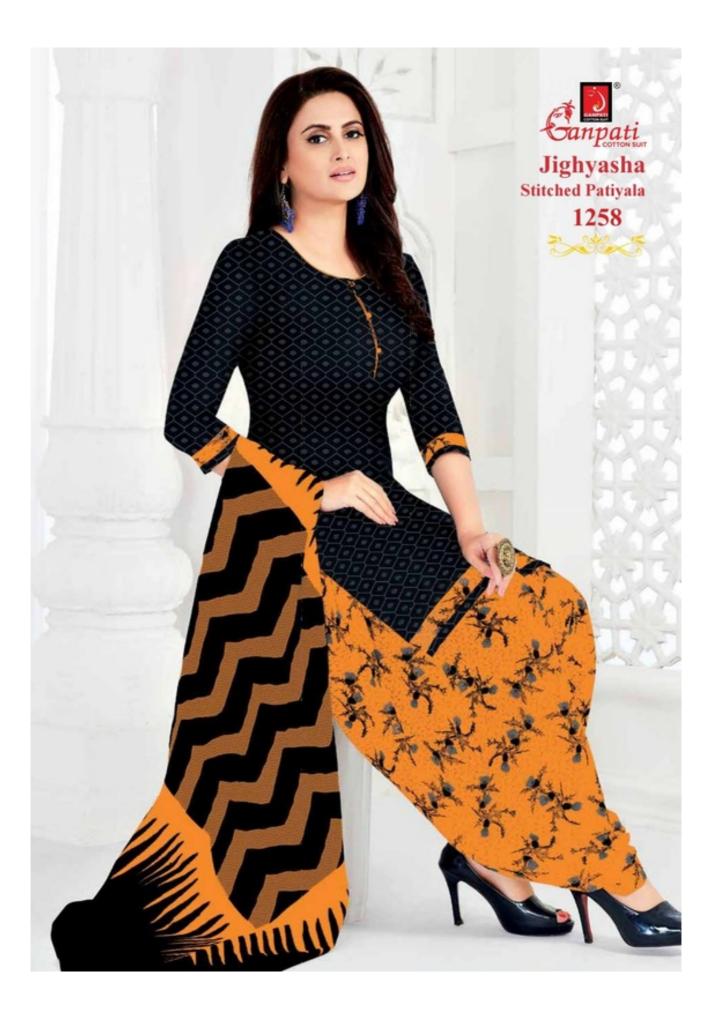

## **GANPATI JIGHYASHA RUHI VOL 12 - Dress Material**

No Of Pieces: 15 Pieces Brand: GANPATI COTTON SUITS Type: Stitched(Readymade) Fabric: Pure Heavy Cotton Top Fabric: Pure Heavy Cotton Printed With lining Top Length: 40-42 C.M Bottom Fabric: Pure Heavy Cotton Printed Free size Stitched patiyala Dupatta Fabric: Pure Cotton Mal Mal Fancy printed Packing: Pouch Packing Per pieces Season: Summer Winter Occasions: Formal Dailywear Weight: 12 KG

FOR THOSE WITH AN AFFINITY FOR GANPATI JIGHYASHA COLLECTION... THIS COLLECTION INCLUDES UNSTITCHED SALWAR SUITS IN A WIDE RANGE OF VIBRANT COLOUR AND EYE CATCHING DESIGNS. THESE ARE PAIRED WITH A DIVERSE RANGE OF DUPATTAS AND BOTTOMS FOR A CLASSY LOOK.

Stitched Patiyala JIGHYASHA

**VOL - 12** 