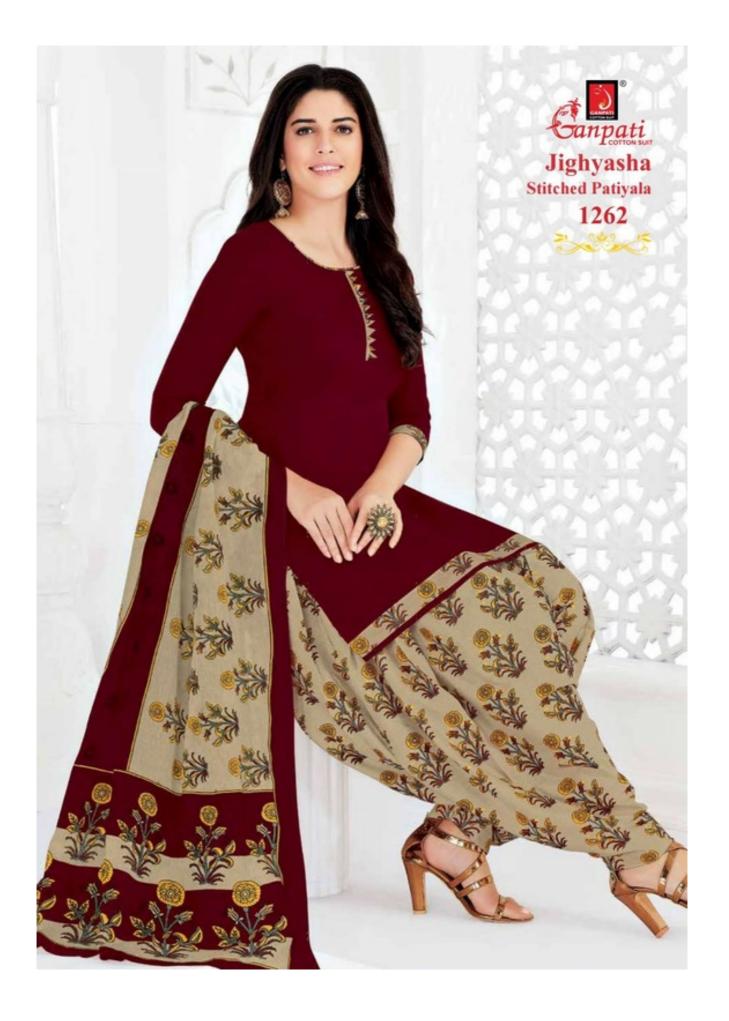

## **GANPATI JIGHYASHA RUHI VOL 12 - Dress Material**

No Of Pieces: 15 Pieces Brand: GANPATI COTTON SUITS Type: Stitched(Readymade) Fabric: Pure Heavy Cotton Top Fabric: Pure Heavy Cotton Printed With lining Top Length: 40-42 C.M Bottom Fabric: Pure Heavy Cotton Printed Free size Stitched patiyala Dupatta Fabric: Pure Cotton Mal Mal Fancy printed Packing: Pouch Packing Per pieces Season: Summer Winter Occasions: Formal Dailywear Weight: 12 KG

FOR THOSE WITH AN AFFINITY FOR GANPATI JIGHYASHA COLLECTION... THIS COLLECTION INCLUDES UNSTITCHED SALWAR SUITS IN A WIDE RANGE OF VIBRANT COLOUR AND EYE CATCHING DESIGNS. THESE ARE PAIRED WITH A DIVERSE RANGE OF DUPATTAS AND BOTTOMS FOR A CLASSY LOOK.