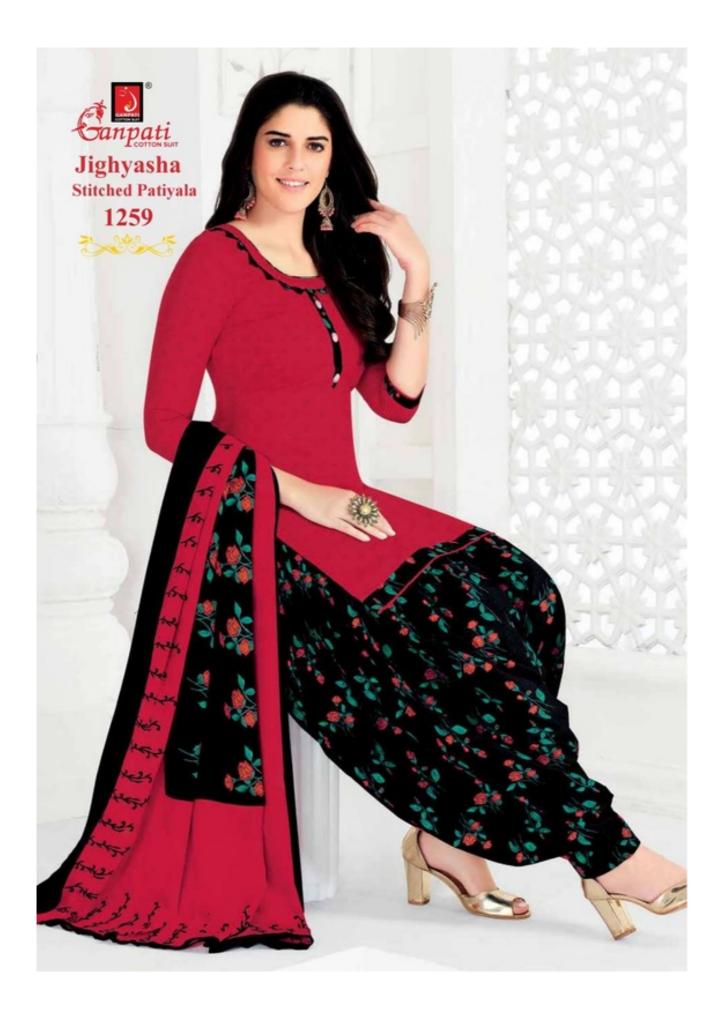

## **GANPATI JIGHYASHA RUHI VOL 12 - Dress Material**

No Of Pieces: 15 Pieces Brand: GANPATI COTTON SUITS Type: Stitched(Readymade) Fabric: Pure Heavy Cotton Top Fabric: Pure Heavy Cotton Printed With lining Top Length: 40-42 C.M Bottom Fabric: Pure Heavy Cotton Printed Free size Stitched patiyala Dupatta Fabric: Pure Cotton Mal Mal Fancy printed Packing: Pouch Packing Per pieces Season: Summer Winter Occasions: Formal Dailywear Weight: 12 KG

FOR THOSE WITH AN AFFINITY FOR GANPATI JIGHYASHA COLLECTION... THIS COLLECTION INCLUDES UNSTITCHED SALWAR SUITS IN A WIDE RANGE OF VIBRANT COLOUR AND EYE CATCHING DESIGNS. THESE ARE PAIRED WITH A DIVERSE RANGE OF DUPATTAS AND BOTTOMS FOR A CLASSY LOOK.