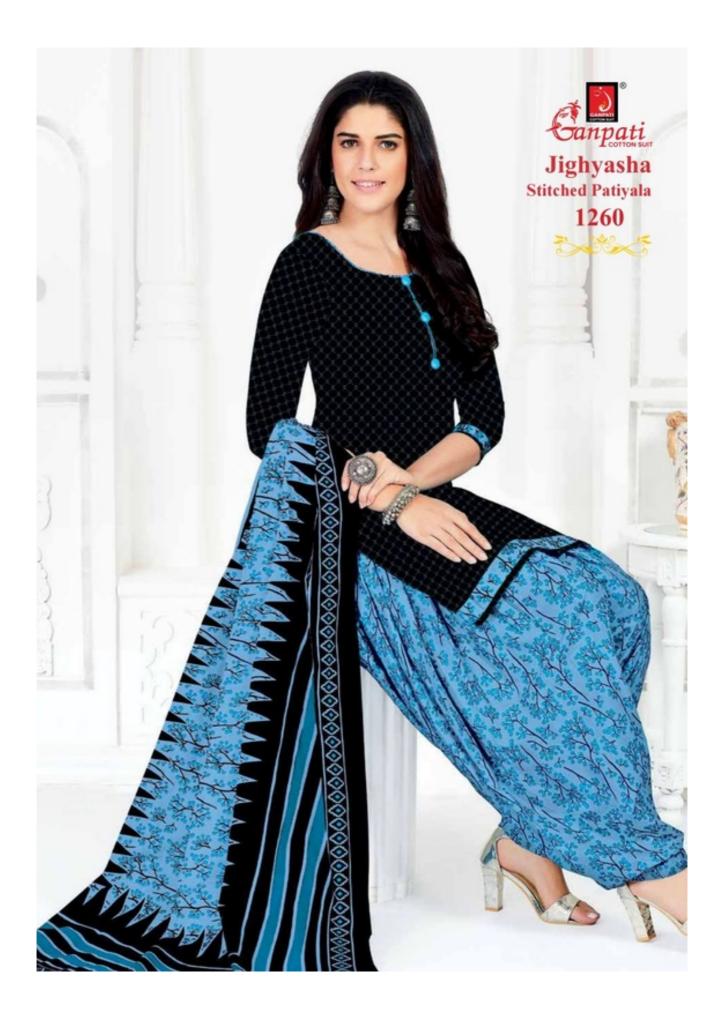

## **GANPATI JIGHYASHA RUHI VOL 12 - Dress Material**

No Of Pieces: 15 Pieces Brand: GANPATI COTTON SUITS Type: Stitched(Readymade) Fabric: Pure Heavy Cotton Top Fabric: Pure Heavy Cotton Printed With lining Top Length: 40-42 C.M Bottom Fabric: Pure Heavy Cotton Printed Free size Stitched patiyala Dupatta Fabric: Pure Cotton Mal Mal Fancy printed Packing: Pouch Packing Per pieces Season: Summer Winter Occasions: Formal Dailywear Weight: 12 KG

Stitched Patiyala JIGHYASHA

**VOL - 12** 