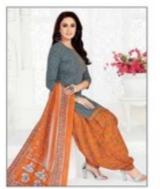

## **GANPATI JIGHYASHA RUHI VOL 12 - Dress Material**

No Of Pieces: 15 Pieces Brand: GANPATI COTTON SUITS Type: Stitched(Readymade) Fabric: Pure Heavy Cotton Top Fabric: Pure Heavy Cotton Printed With lining Top Length: 40-42 C.M Bottom Fabric: Pure Heavy Cotton Printed Free size Stitched patiyala Dupatta Fabric: Pure Cotton Mal Mal Fancy printed Packing: Pouch Packing Per pieces Season: Summer Winter Occasions: Formal Dailywear Weight: 12 KG

FOR THOSE WITH AN AFFINITY FOR GANPATI JIGHYASHA COLLECTION... THIS COLLECTION INCLUDES UNSTITCHED SALWAR SUITS IN A WIDE RANGE OF VIBRANT COLOUR AND EYE CATCHING DESIGNS. THESE ARE PAIRED WITH A DIVERSE RANGE OF DUPATTAS AND BOTTOMS FOR A CLASSY LOOK.