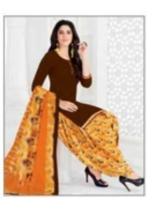

## **GANPATI JIGHYASHA RUHI VOL 12 - Dress Material**

No Of Pieces: 15 Pieces Brand: GANPATI COTTON SUITS Type: Stitched(Readymade) Fabric: Pure Heavy Cotton Top Fabric: Pure Heavy Cotton Printed With lining Top Length: 40-42 C.M Bottom Fabric: Pure Heavy Cotton Printed Free size Stitched patiyala Dupatta Fabric: Pure Cotton Mal Mal Fancy printed Packing: Pouch Packing Per pieces Season: Summer Winter Occasions: Formal Dailywear Weight: 12 KG

FOR THOSE WITH AN AFFINITY FOR GANPATI JIGHYASHA COLLECTION... THIS COLLECTION INCLUDES UNSTITCHED SALWAR SUITS IN A WIDE RANGE OF VIBRANT COLOUR AND EYE CATCHING DESIGNS. THESE ARE PAIRED WITH A DIVERSE RANGE OF DUPATTAS AND BOTTOMS FOR A CLASSY LOOK.