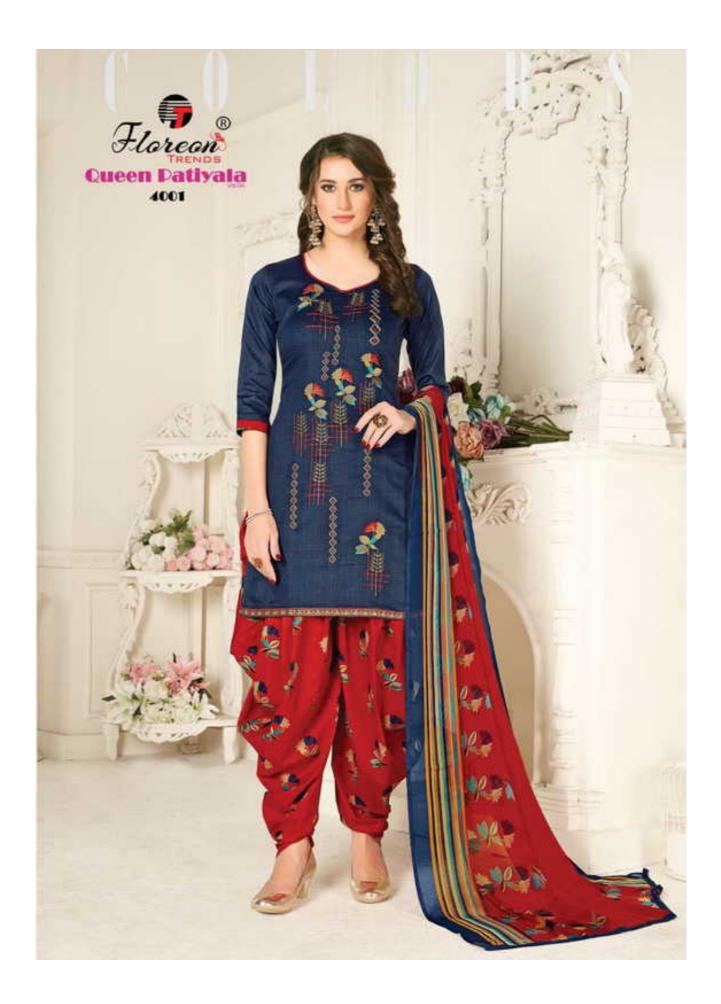

## **FLOREON QUEEN PATIYALA VOL 4 - Dress Material**

No Of Pieces: 10 Pieces Brand: FLOREON TRENDS Fabric: Satin Cotton Top Fabric: Pure Satin Cotton Approx 2.50 Meters Bottom Fabric: Pure Heavy Cotton Printed Approx 3.00 Meters Dupatta Fabric: Pure Heavy Chiffon Printed Approx 2.25 Meters Season: Summer Type: Unstitched Material Packing: Single Pieces Pouch + 1 Leather Bag Catalgoue pack Weight: 9 KG