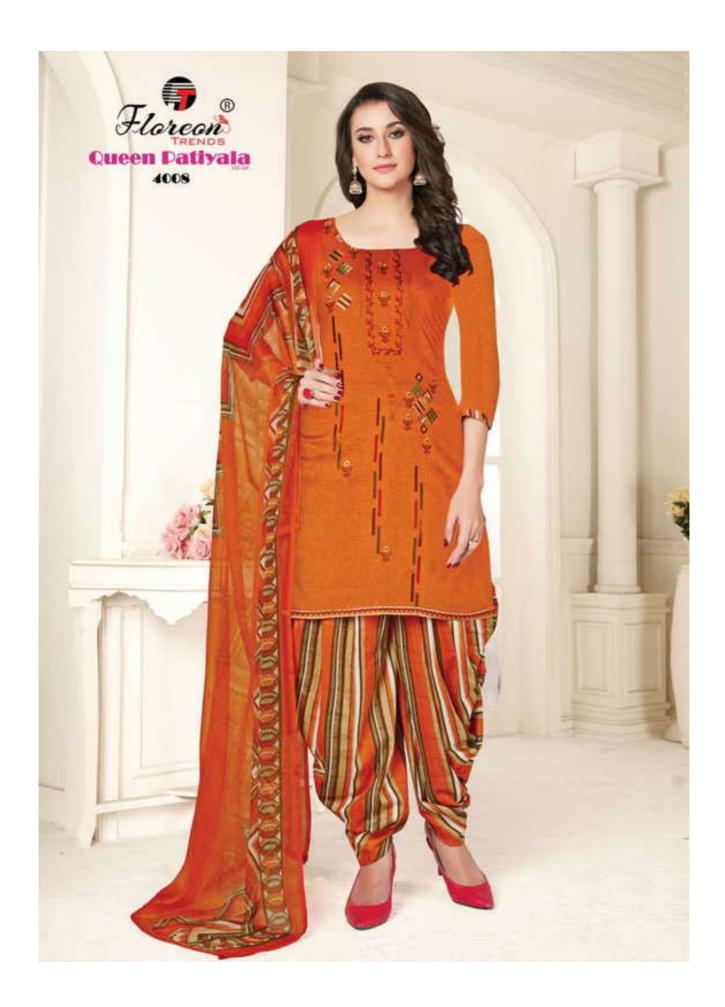

## **FLOREON QUEEN PATIYALA VOL 4 - Dress Material**

No Of Pieces: 10 Pieces Brand: FLOREON TRENDS Fabric: Satin Cotton Top Fabric: Pure Satin Cotton Approx 2.50 Meters Bottom Fabric: Pure Heavy Cotton Printed Approx 3.00 Meters Dupatta Fabric: Pure Heavy Chiffon Printed Approx 2.25 Meters Season: Summer Type: Unstitched Material Packing: Single Pieces Pouch + 1 Leather Bag Catalgoue pack Weight: 9 KG