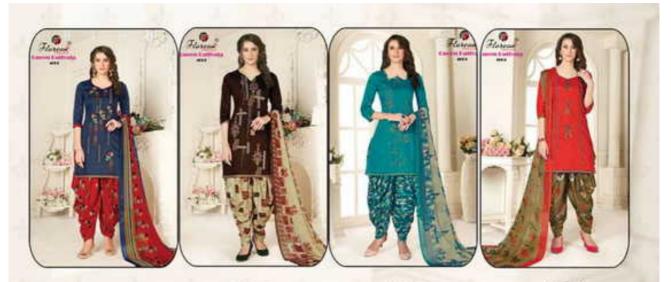

## **FLOREON QUEEN PATIYALA VOL 4 - Dress Material**

No Of Pieces: 10 Pieces Brand: FLOREON TRENDS Fabric: Satin Cotton Top Fabric: Pure Satin Cotton Approx 2.50 Meters Bottom Fabric: Pure Heavy Cotton Printed Approx 3.00 Meters Dupatta Fabric: Pure Heavy Chiffon Printed Approx 2.25 Meters Season: Summer Type: Unstitched Material Packing: Single Pieces Pouch + 1 Leather Bag Catalgoue pack Weight: 9 KG