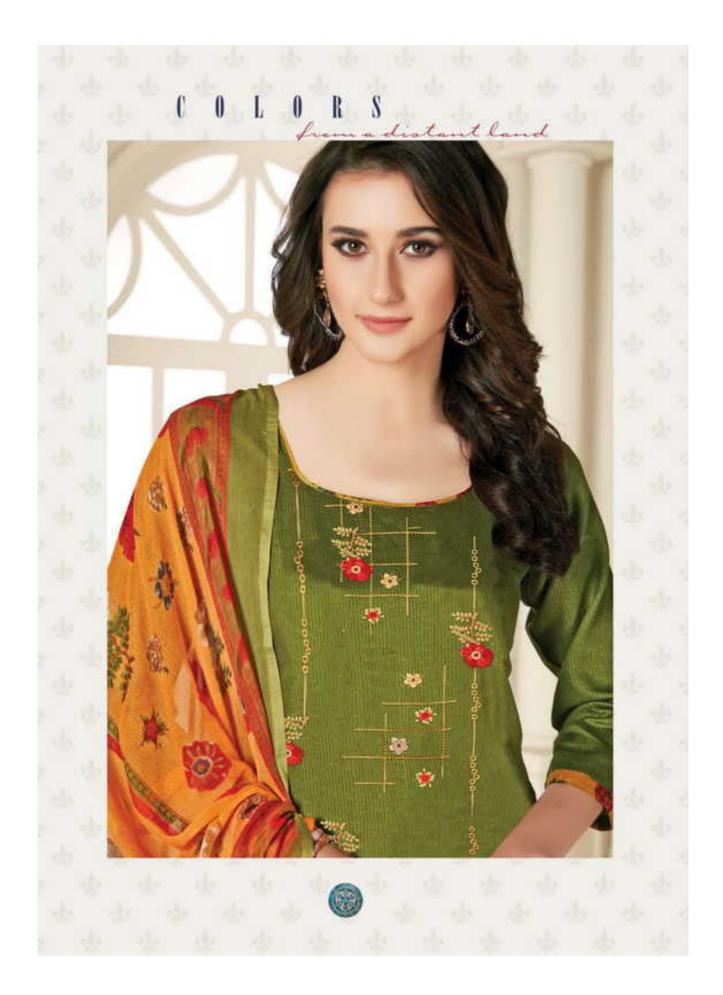

## **FLOREON QUEEN PATIYALA VOL 4 - Dress Material**

No Of Pieces: 10 Pieces Brand: FLOREON TRENDS Fabric: Satin Cotton Top Fabric: Pure Satin Cotton Approx 2.50 Meters Bottom Fabric: Pure Heavy Cotton Printed Approx 3.00 Meters Dupatta Fabric: Pure Heavy Chiffon Printed Approx 2.25 Meters Season: Summer Type: Unstitched Material Packing: Single Pieces Pouch + 1 Leather Bag Catalgoue pack Weight: 9 KG