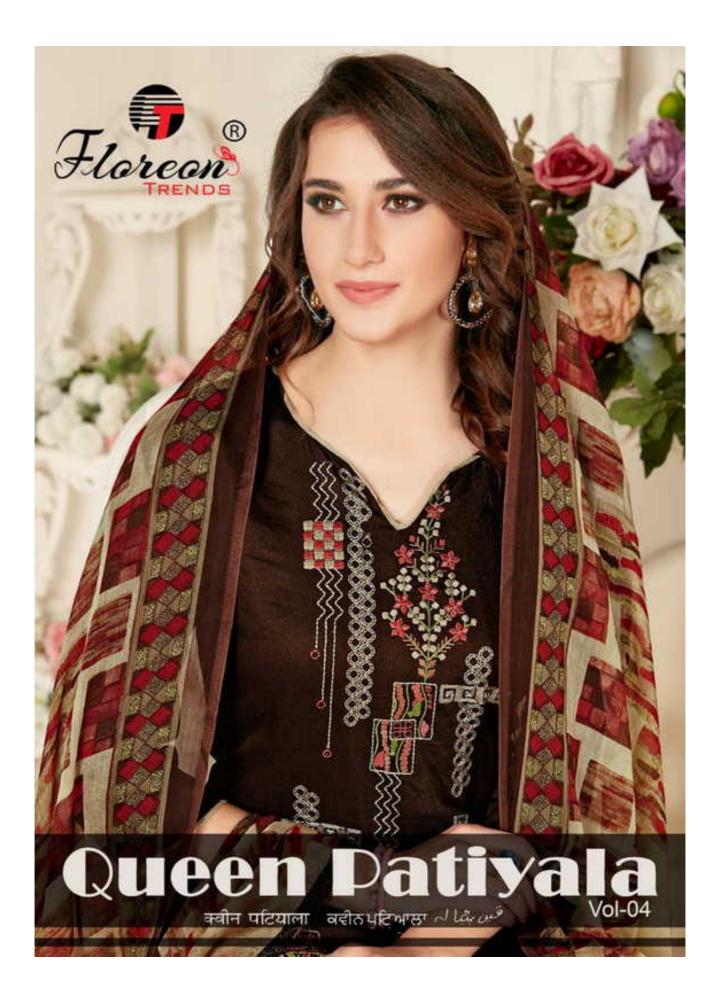

## **FLOREON QUEEN PATIYALA VOL 4 - Dress Material**

No Of Pieces: 10 Pieces Brand: FLOREON TRENDS Fabric: Satin Cotton Top Fabric: Pure Satin Cotton Approx 2.50 Meters Bottom Fabric: Pure Heavy Cotton Printed Approx 3.00 Meters Dupatta Fabric: Pure Heavy Chiffon Printed Approx 2.25 Meters Season: Summer Type: Unstitched Material Packing: Single Pieces Pouch + 1 Leather Bag Catalgoue pack Weight: 9 KG