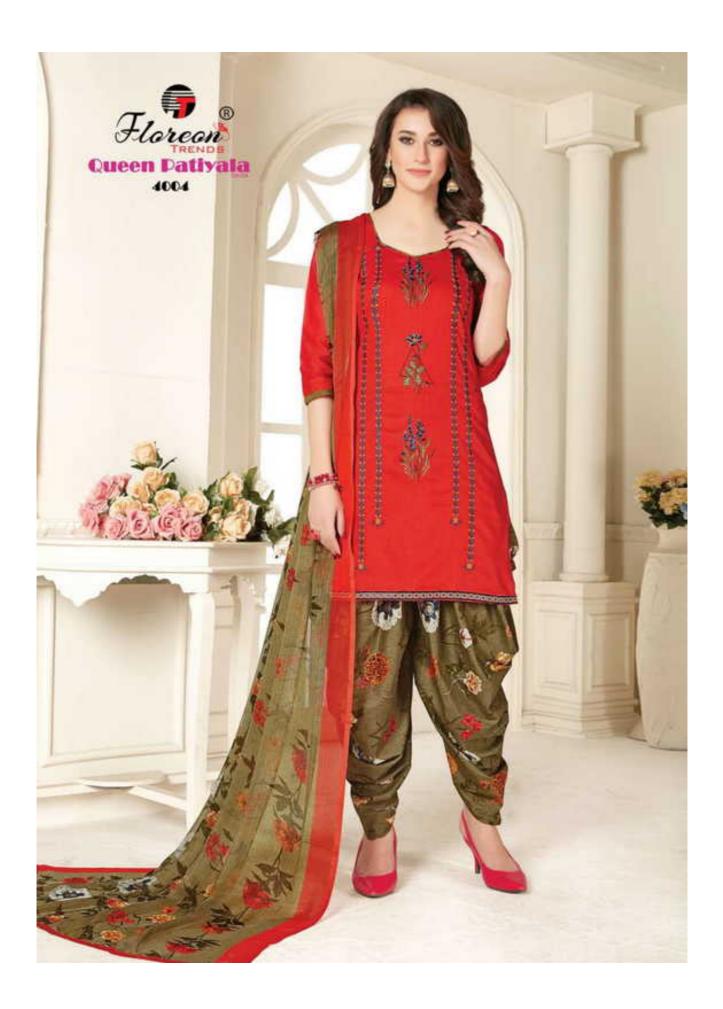

## **FLOREON QUEEN PATIYALA VOL 4 - Dress Material**

No Of Pieces: 10 Pieces Brand: FLOREON TRENDS Fabric: Satin Cotton Top Fabric: Pure Satin Cotton Approx 2.50 Meters Bottom Fabric: Pure Heavy Cotton Printed Approx 3.00 Meters Dupatta Fabric: Pure Heavy Chiffon Printed Approx 2.25 Meters Season: Summer Type: Unstitched Material Packing: Single Pieces Pouch + 1 Leather Bag Catalgoue pack Weight: 9 KG