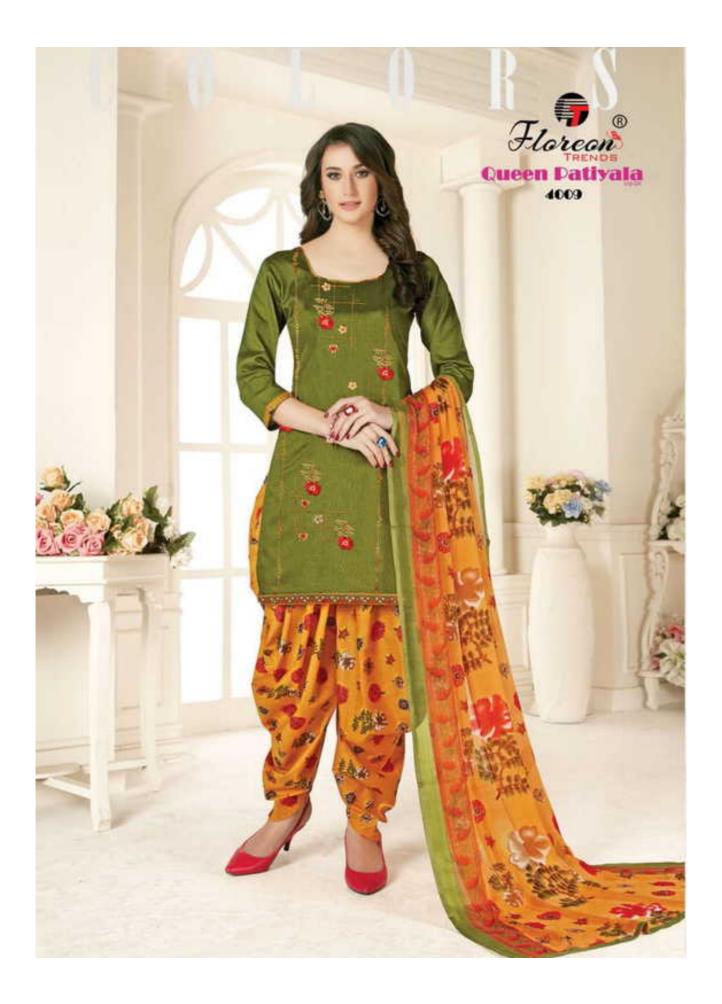

## **FLOREON QUEEN PATIYALA VOL 4 - Dress Material**

No Of Pieces: 10 Pieces Brand: FLOREON TRENDS Fabric: Satin Cotton Top Fabric: Pure Satin Cotton Approx 2.50 Meters Bottom Fabric: Pure Heavy Cotton Printed Approx 3.00 Meters Dupatta Fabric: Pure Heavy Chiffon Printed Approx 2.25 Meters Season: Summer Type: Unstitched Material Packing: Single Pieces Pouch + 1 Leather Bag Catalgoue pack Weight: 9 KG