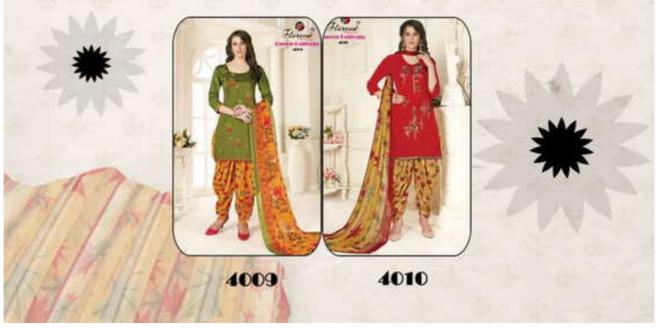

## **FLOREON QUEEN PATIYALA VOL 4 - Dress Material**

No Of Pieces: 10 Pieces Brand: FLOREON TRENDS Fabric: Satin Cotton Top Fabric: Pure Satin Cotton Approx 2.50 Meters Bottom Fabric: Pure Heavy Cotton Printed Approx 3.00 Meters Dupatta Fabric: Pure Heavy Chiffon Printed Approx 2.25 Meters Season: Summer Type: Unstitched Material Packing: Single Pieces Pouch + 1 Leather Bag Catalgoue pack Weight: 9 KG