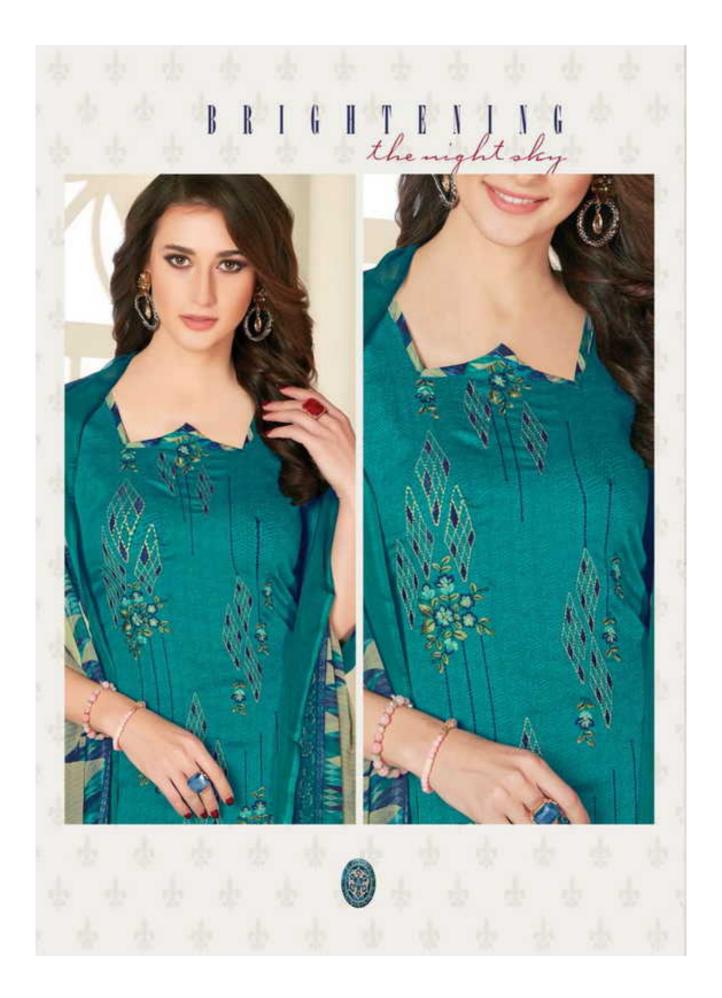

## **FLOREON QUEEN PATIYALA VOL 4 - Dress Material**

No Of Pieces: 10 Pieces Brand: FLOREON TRENDS Fabric: Satin Cotton Top Fabric: Pure Satin Cotton Approx 2.50 Meters Bottom Fabric: Pure Heavy Cotton Printed Approx 3.00 Meters Dupatta Fabric: Pure Heavy Chiffon Printed Approx 2.25 Meters Season: Summer Type: Unstitched Material Packing: Single Pieces Pouch + 1 Leather Bag Catalgoue pack Weight: 9 KG