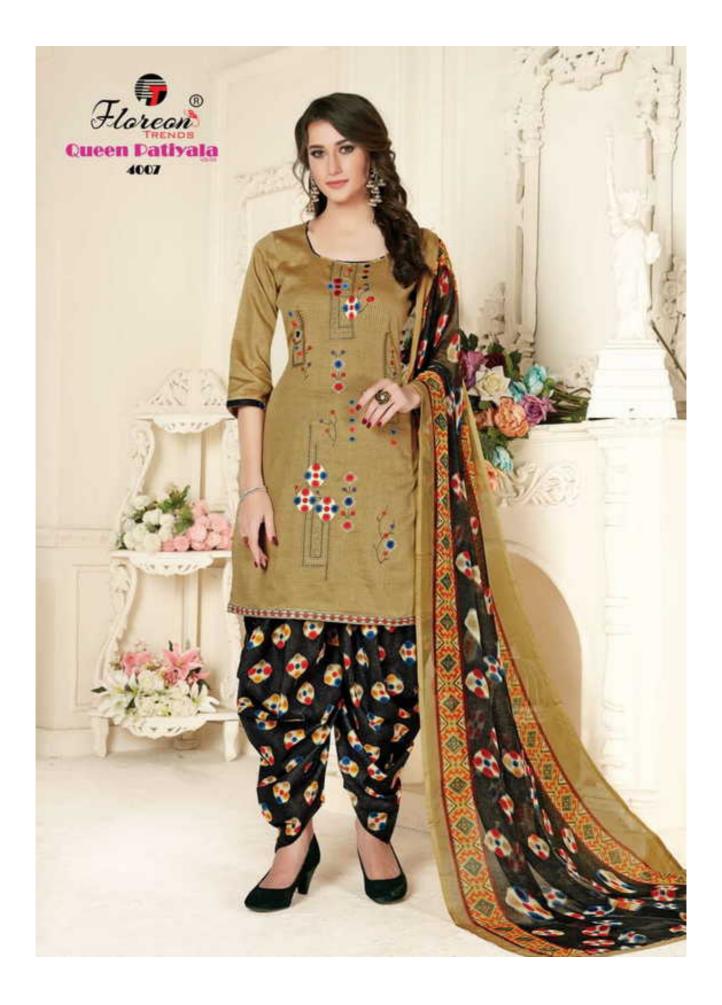

## **FLOREON QUEEN PATIYALA VOL 4 - Dress Material**

No Of Pieces: 10 Pieces Brand: FLOREON TRENDS Fabric: Satin Cotton Top Fabric: Pure Satin Cotton Approx 2.50 Meters Bottom Fabric: Pure Heavy Cotton Printed Approx 3.00 Meters Dupatta Fabric: Pure Heavy Chiffon Printed Approx 2.25 Meters Season: Summer Type: Unstitched Material Packing: Single Pieces Pouch + 1 Leather Bag Catalgoue pack Weight: 9 KG