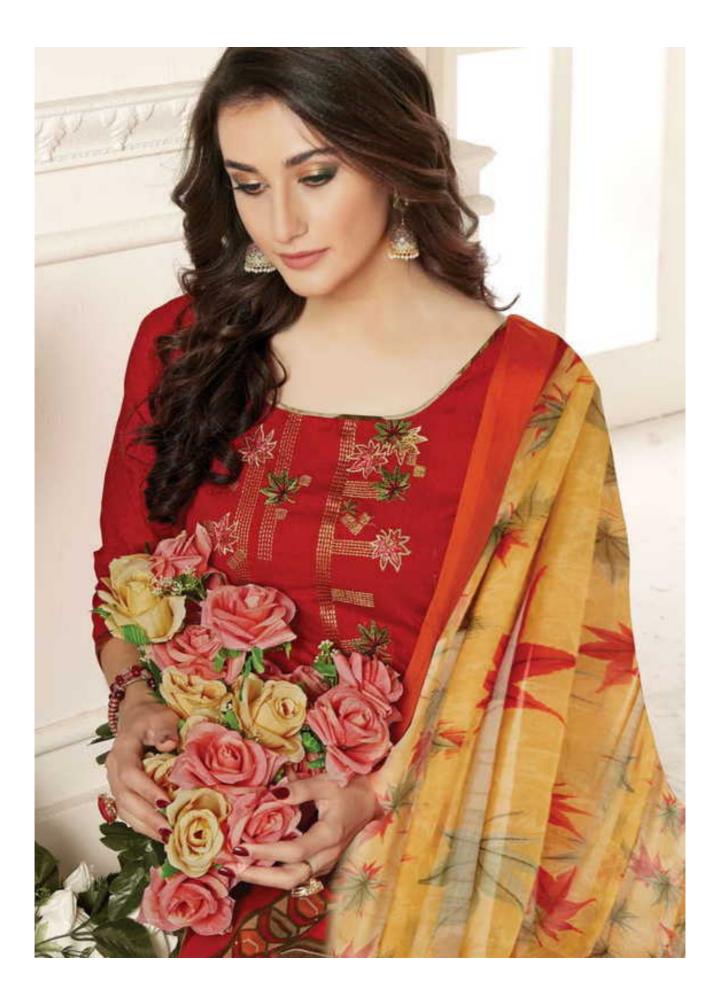

## **FLOREON QUEEN PATIYALA VOL 4 - Dress Material**

No Of Pieces: 10 Pieces Brand: FLOREON TRENDS Fabric: Satin Cotton Top Fabric: Pure Satin Cotton Approx 2.50 Meters Bottom Fabric: Pure Heavy Cotton Printed Approx 3.00 Meters Dupatta Fabric: Pure Heavy Chiffon Printed Approx 2.25 Meters Season: Summer Type: Unstitched Material Packing: Single Pieces Pouch + 1 Leather Bag Catalgoue pack Weight: 9 KG