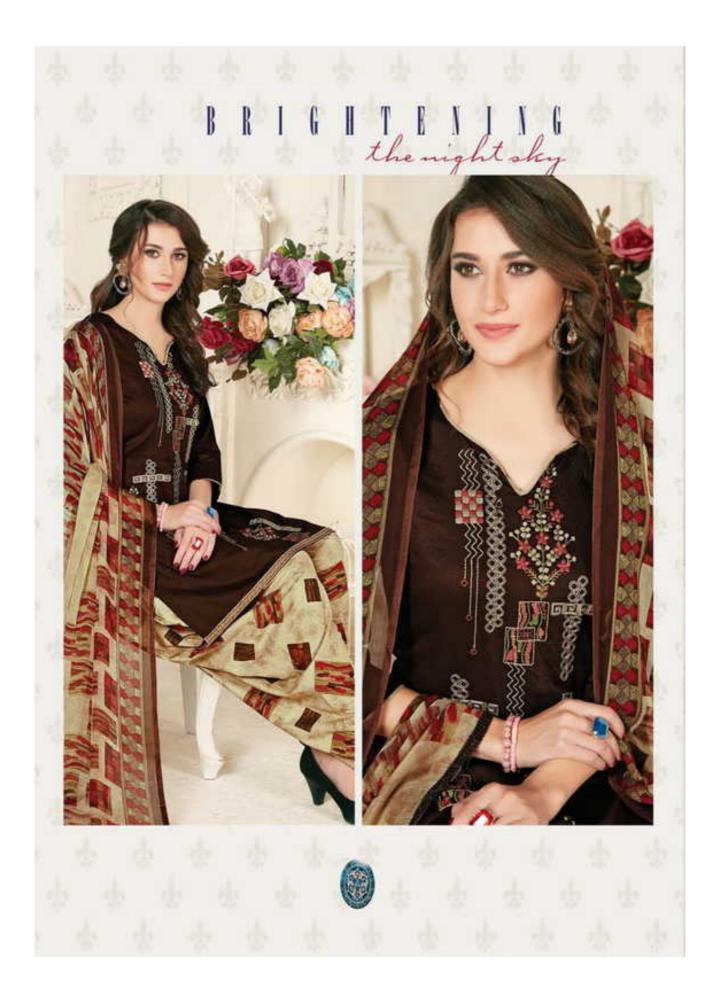

## **FLOREON QUEEN PATIYALA VOL 4 - Dress Material**

No Of Pieces: 10 Pieces Brand: FLOREON TRENDS Fabric: Satin Cotton Top Fabric: Pure Satin Cotton Approx 2.50 Meters Bottom Fabric: Pure Heavy Cotton Printed Approx 3.00 Meters Dupatta Fabric: Pure Heavy Chiffon Printed Approx 2.25 Meters Season: Summer Type: Unstitched Material Packing: Single Pieces Pouch + 1 Leather Bag Catalgoue pack Weight: 9 KG