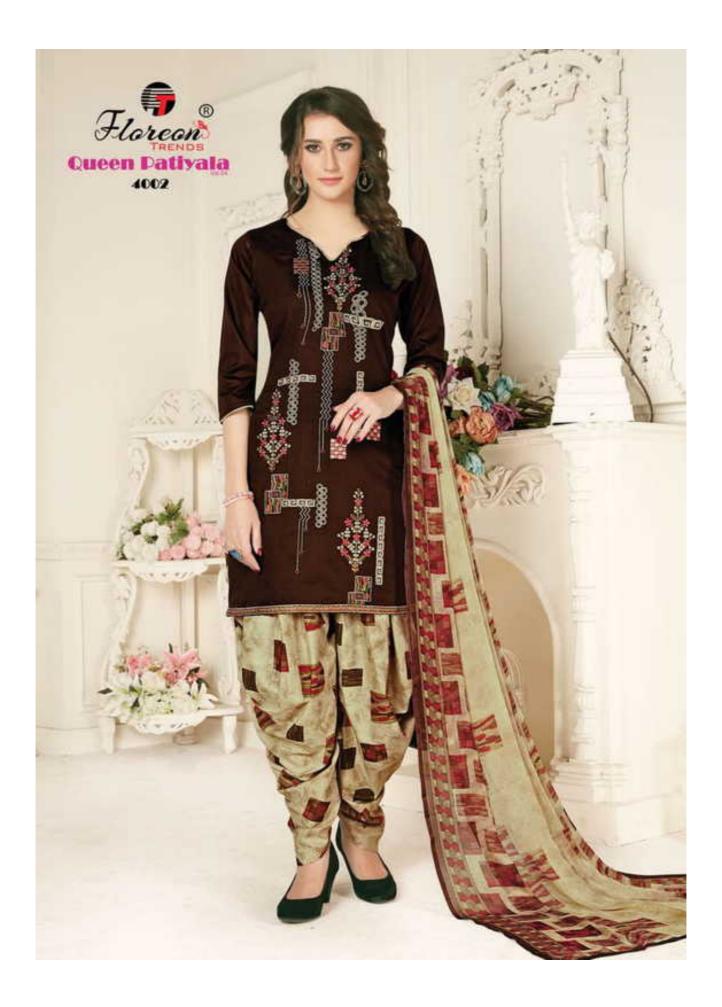

## **FLOREON QUEEN PATIYALA VOL 4 - Dress Material**

No Of Pieces: 10 Pieces Brand: FLOREON TRENDS Fabric: Satin Cotton Top Fabric: Pure Satin Cotton Approx 2.50 Meters Bottom Fabric: Pure Heavy Cotton Printed Approx 3.00 Meters Dupatta Fabric: Pure Heavy Chiffon Printed Approx 2.25 Meters Season: Summer Type: Unstitched Material Packing: Single Pieces Pouch + 1 Leather Bag Catalgoue pack Weight: 9 KG