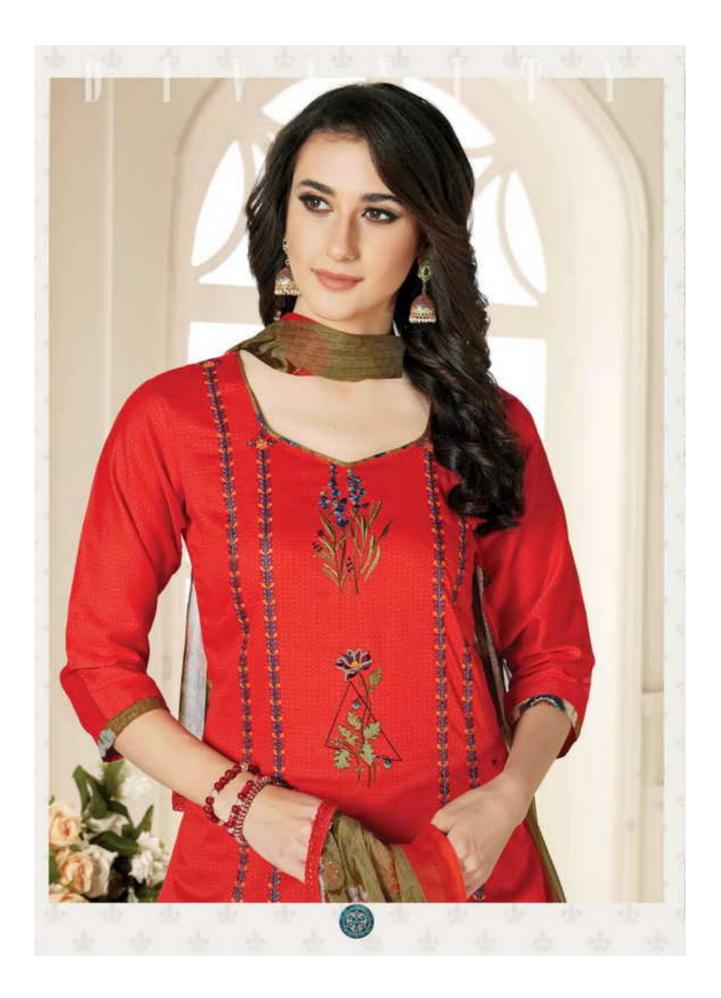

## **FLOREON QUEEN PATIYALA VOL 4 - Dress Material**

No Of Pieces: 10 Pieces Brand: FLOREON TRENDS Fabric: Satin Cotton Top Fabric: Pure Satin Cotton Approx 2.50 Meters Bottom Fabric: Pure Heavy Cotton Printed Approx 3.00 Meters Dupatta Fabric: Pure Heavy Chiffon Printed Approx 2.25 Meters Season: Summer Type: Unstitched Material Packing: Single Pieces Pouch + 1 Leather Bag Catalgoue pack Weight: 9 KG