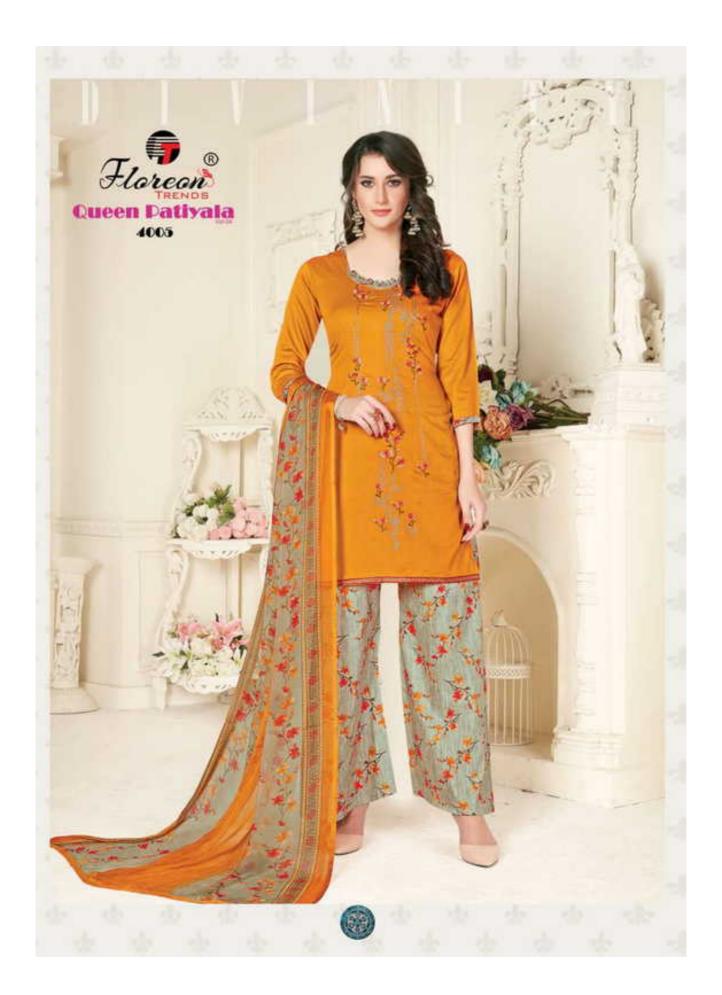

## **FLOREON QUEEN PATIYALA VOL 4 - Dress Material**

No Of Pieces: 10 Pieces Brand: FLOREON TRENDS Fabric: Satin Cotton Top Fabric: Pure Satin Cotton Approx 2.50 Meters Bottom Fabric: Pure Heavy Cotton Printed Approx 3.00 Meters Dupatta Fabric: Pure Heavy Chiffon Printed Approx 2.25 Meters Season: Summer Type: Unstitched Material Packing: Single Pieces Pouch + 1 Leather Bag Catalgoue pack Weight: 9 KG