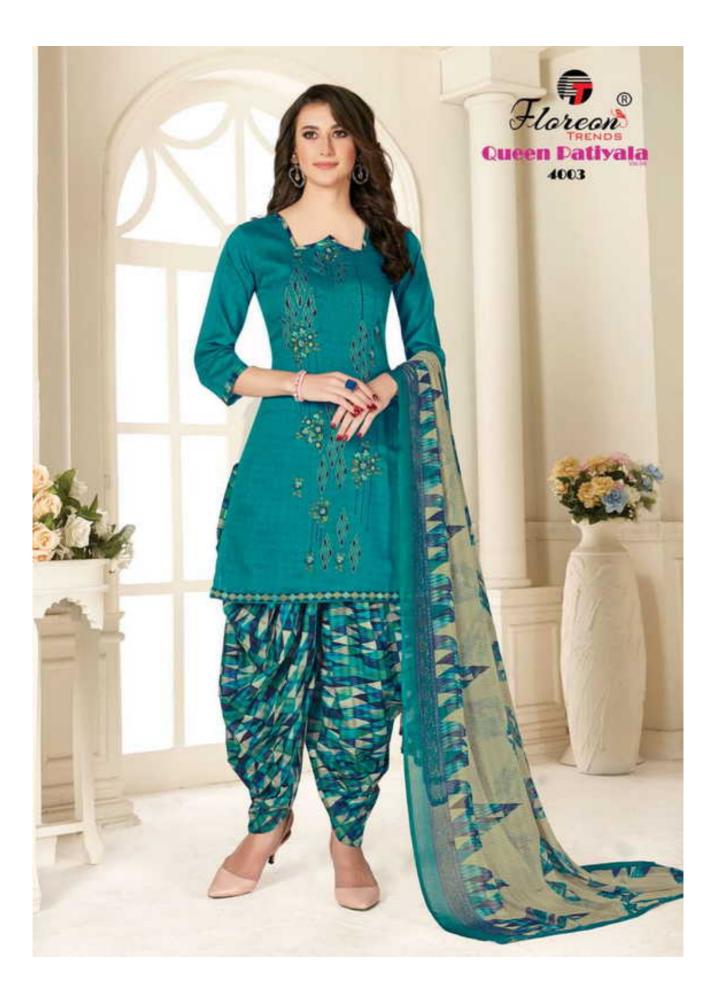

## **FLOREON QUEEN PATIYALA VOL 4 - Dress Material**

No Of Pieces: 10 Pieces Brand: FLOREON TRENDS Fabric: Satin Cotton Top Fabric: Pure Satin Cotton Approx 2.50 Meters Bottom Fabric: Pure Heavy Cotton Printed Approx 3.00 Meters Dupatta Fabric: Pure Heavy Chiffon Printed Approx 2.25 Meters Season: Summer Type: Unstitched Material Packing: Single Pieces Pouch + 1 Leather Bag Catalgoue pack Weight: 9 KG