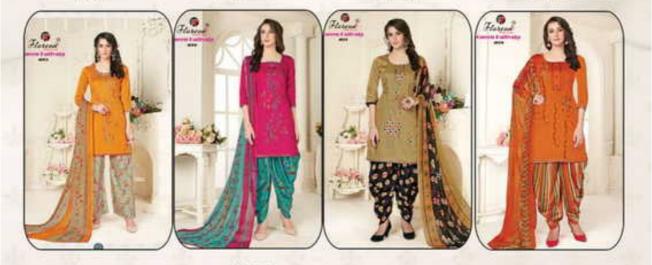

## **FLOREON QUEEN PATIYALA VOL 4 - Dress Material**

No Of Pieces: 10 Pieces Brand: FLOREON TRENDS Fabric: Satin Cotton Top Fabric: Pure Satin Cotton Approx 2.50 Meters Bottom Fabric: Pure Heavy Cotton Printed Approx 3.00 Meters Dupatta Fabric: Pure Heavy Chiffon Printed Approx 2.25 Meters Season: Summer Type: Unstitched Material Packing: Single Pieces Pouch + 1 Leather Bag Catalgoue pack Weight: 9 KG