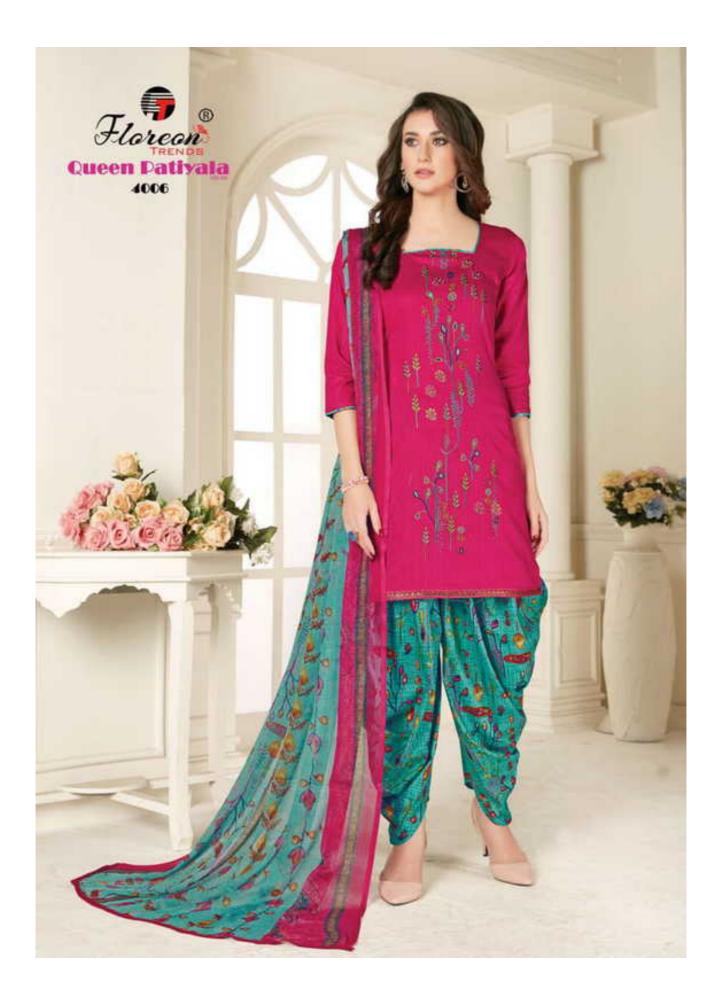

## **FLOREON QUEEN PATIYALA VOL 4 - Dress Material**

No Of Pieces: 10 Pieces Brand: FLOREON TRENDS Fabric: Satin Cotton Top Fabric: Pure Satin Cotton Approx 2.50 Meters Bottom Fabric: Pure Heavy Cotton Printed Approx 3.00 Meters Dupatta Fabric: Pure Heavy Chiffon Printed Approx 2.25 Meters Season: Summer Type: Unstitched Material Packing: Single Pieces Pouch + 1 Leather Bag Catalgoue pack Weight: 9 KG