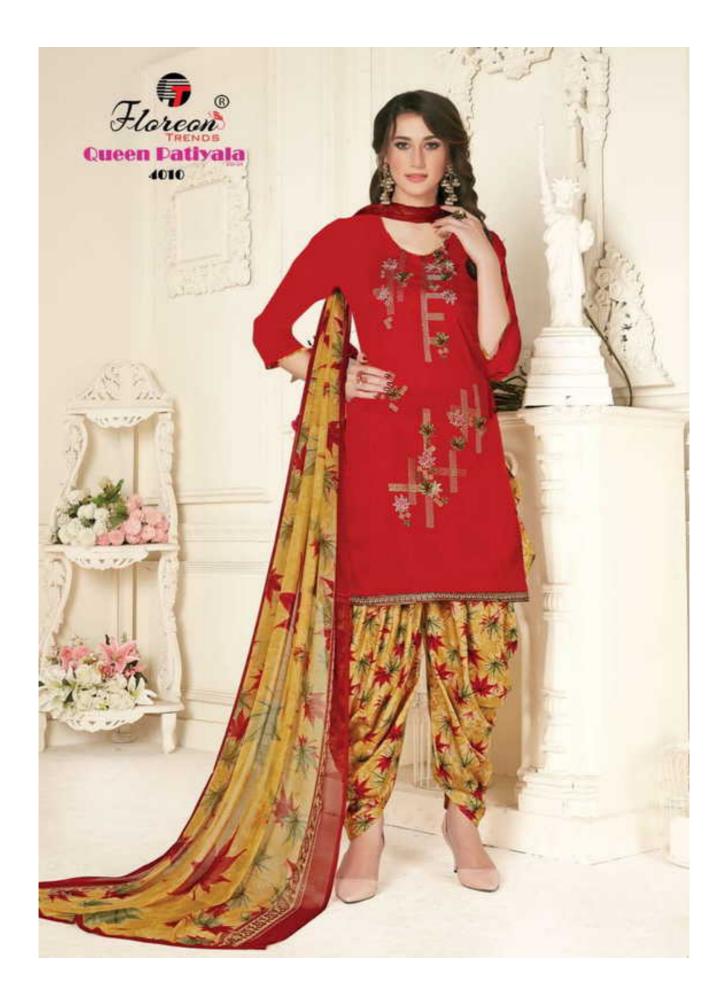

## **FLOREON QUEEN PATIYALA VOL 4 - Dress Material**

No Of Pieces: 10 Pieces Brand: FLOREON TRENDS Fabric: Satin Cotton Top Fabric: Pure Satin Cotton Approx 2.50 Meters Bottom Fabric: Pure Heavy Cotton Printed Approx 3.00 Meters Dupatta Fabric: Pure Heavy Chiffon Printed Approx 2.25 Meters Season: Summer Type: Unstitched Material Packing: Single Pieces Pouch + 1 Leather Bag Catalgoue pack Weight: 9 KG