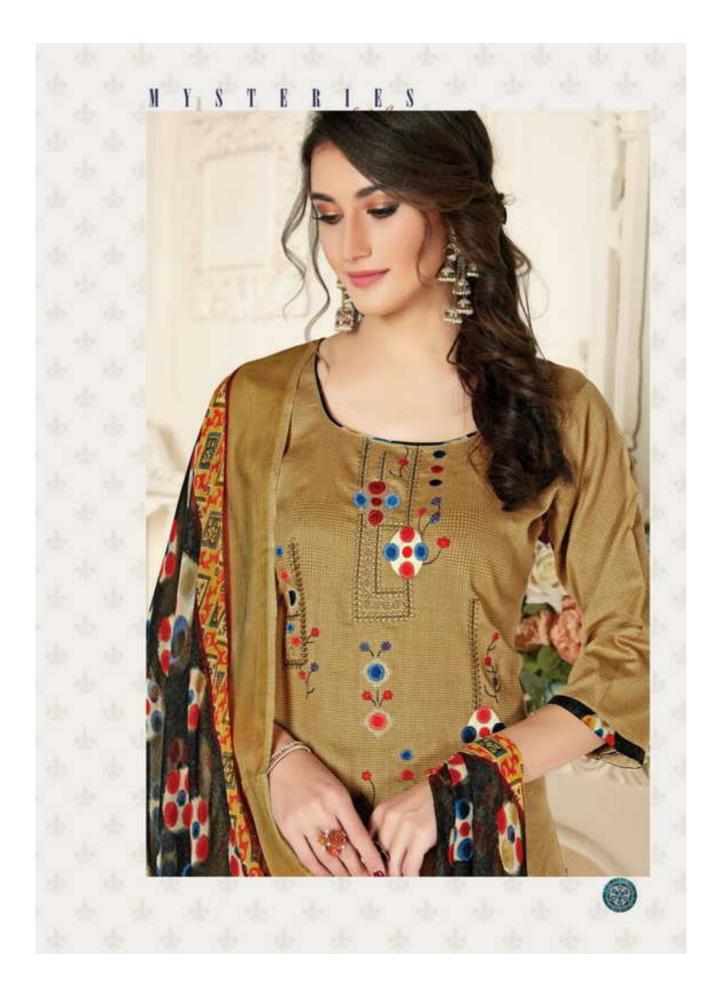

## **FLOREON QUEEN PATIYALA VOL 4 - Dress Material**

No Of Pieces: 10 Pieces Brand: FLOREON TRENDS Fabric: Satin Cotton Top Fabric: Pure Satin Cotton Approx 2.50 Meters Bottom Fabric: Pure Heavy Cotton Printed Approx 3.00 Meters Dupatta Fabric: Pure Heavy Chiffon Printed Approx 2.25 Meters Season: Summer Type: Unstitched Material Packing: Single Pieces Pouch + 1 Leather Bag Catalgoue pack Weight: 9 KG