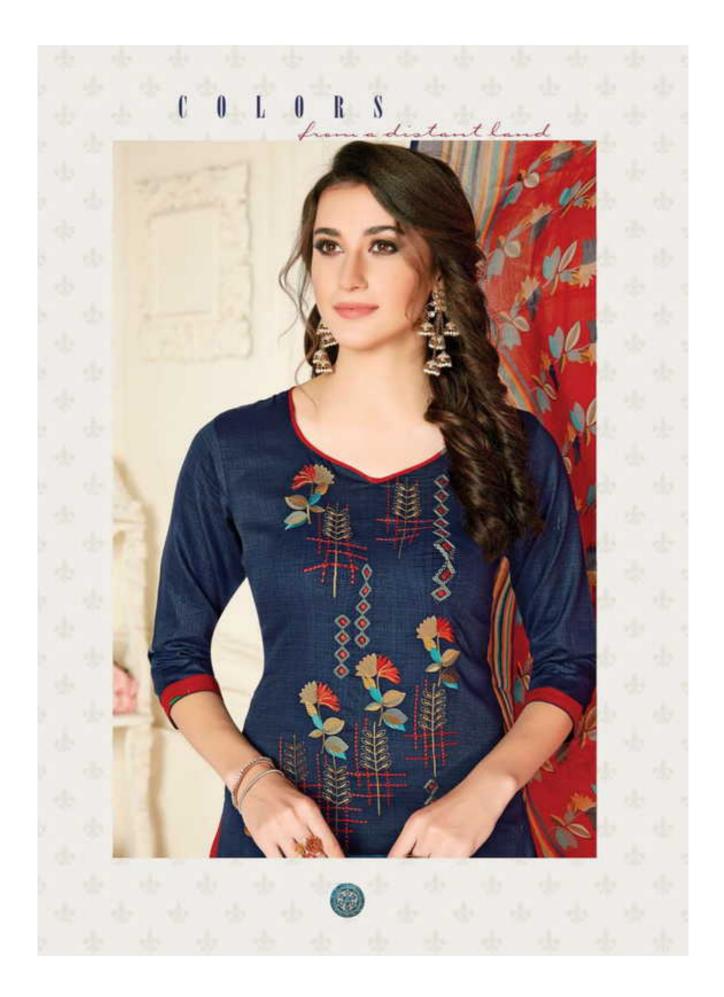

## **FLOREON QUEEN PATIYALA VOL 4 - Dress Material**

No Of Pieces: 10 Pieces Brand: FLOREON TRENDS Fabric: Satin Cotton Top Fabric: Pure Satin Cotton Approx 2.50 Meters Bottom Fabric: Pure Heavy Cotton Printed Approx 3.00 Meters Dupatta Fabric: Pure Heavy Chiffon Printed Approx 2.25 Meters Season: Summer Type: Unstitched Material Packing: Single Pieces Pouch + 1 Leather Bag Catalgoue pack Weight: 9 KG