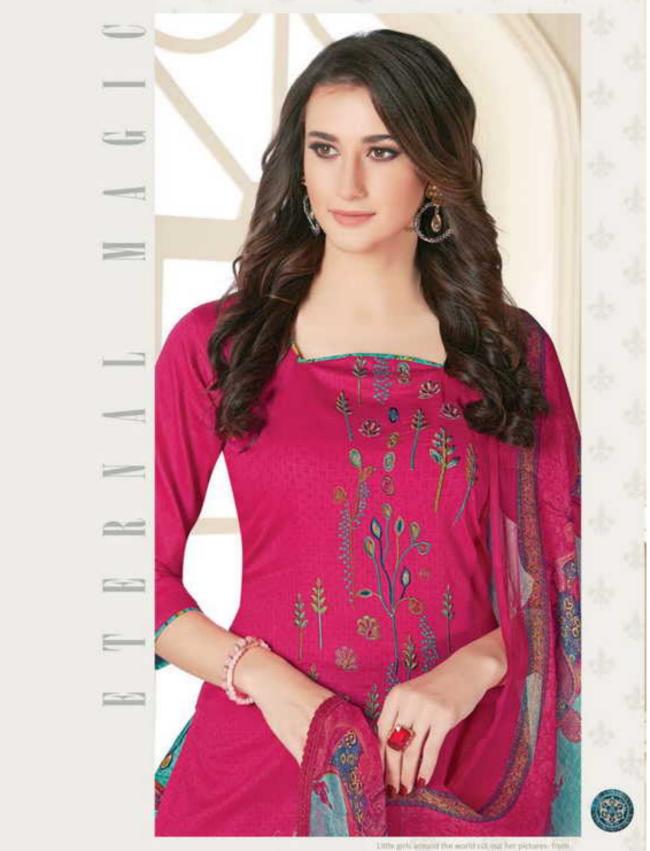

## **FLOREON QUEEN PATIYALA VOL 4 - Dress Material**

No Of Pieces: 10 Pieces Brand: FLOREON TRENDS Fabric: Satin Cotton Top Fabric: Pure Satin Cotton Approx 2.50 Meters Bottom Fabric: Pure Heavy Cotton Printed Approx 3.00 Meters Dupatta Fabric: Pure Heavy Chiffon Printed Approx 2.25 Meters Season: Summer Type: Unstitched Material Packing: Single Pieces Pouch + 1 Leather Bag Catalgoue pack Weight: 9 KG