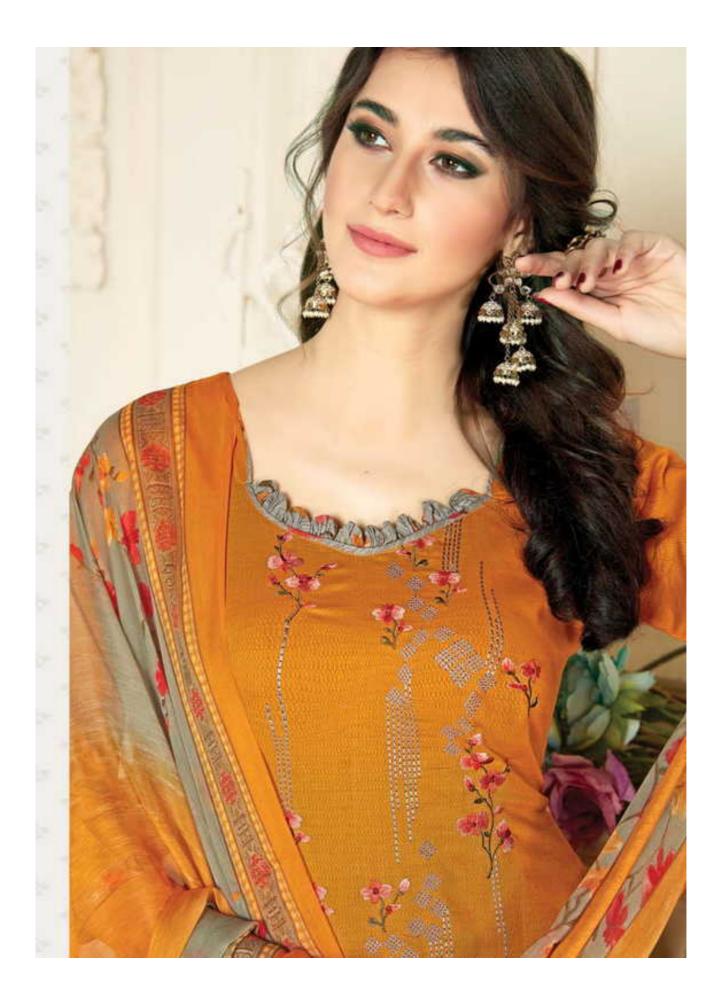

## **FLOREON QUEEN PATIYALA VOL 4 - Dress Material**

No Of Pieces: 10 Pieces Brand: FLOREON TRENDS Fabric: Satin Cotton Top Fabric: Pure Satin Cotton Approx 2.50 Meters Bottom Fabric: Pure Heavy Cotton Printed Approx 3.00 Meters Dupatta Fabric: Pure Heavy Chiffon Printed Approx 2.25 Meters Season: Summer Type: Unstitched Material Packing: Single Pieces Pouch + 1 Leather Bag Catalgoue pack Weight: 9 KG