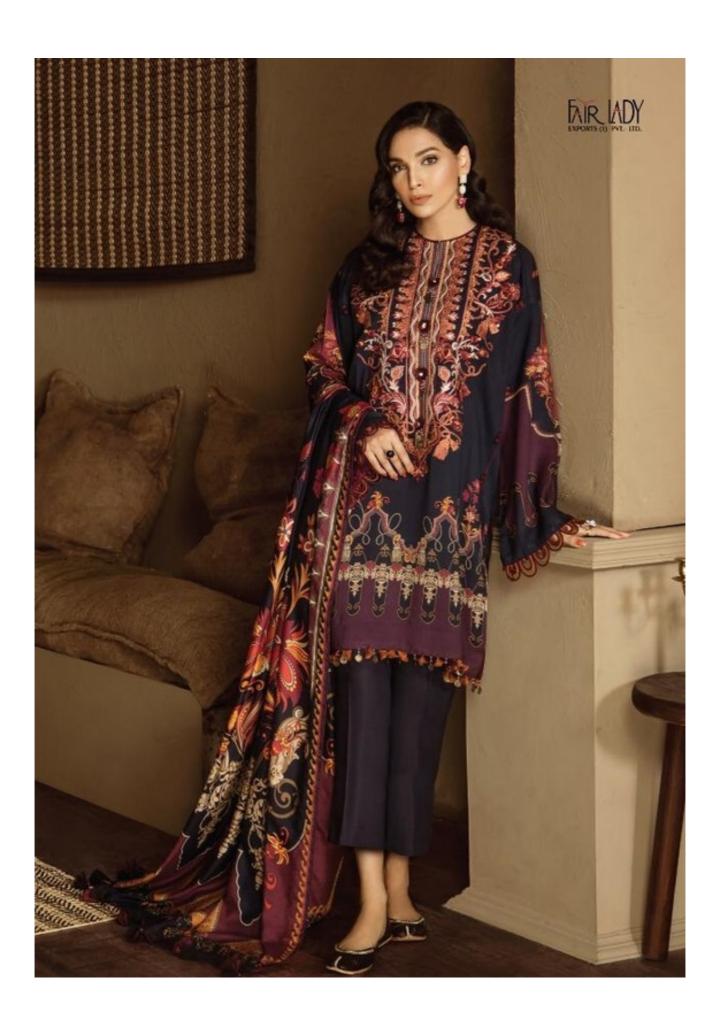

ry **Bottom Fabric**: Dyed Lawn Cotton 2.50 Meters

Dupatta Fabric: Nazneen MUL MUL

Season: Summer Season: Winter

Type: Unstitched Material

Weight: 6 KG

Jam Satin 19



1003-MAGHRIA
DIGITAL PRINTED JAM SATIN TOP 2.5 MTR.
DIGITAL PRINTED DUPATTA 2.25 MTR.
PURE LAWN DYED BOTTOM 2.5 MTR.
HEAVY EMBROIDERY NECK







#### CARE INSTRUCTIONS







1006-OGAN

# BAROQUE Jam Satin 19



Jam Satin 19



1004-HUMET
DIGITAL PRINTED JAM SATIN TOP 2.5 MTR.
DIGITAL PRINTED DUPATTA 2.25 MTR.
PURE LAWN DYED BOTTOM 2.5 MTR.
HEAVY EMBROIDERY NECK







#### CARE INSTRUCTIONS

Jam Satin 19



### 1001-THULIAN DIGITAL PRINTED DIJPATTA 2.25 MTR. DIGITAL PRINTED DIJPATTA 2.25 MTR.

DIGITAL PRINTED DUPATTA 2.25 MTR. PURE LAWN DYED BOTTOM 2.5 MTR. HEAVY EMBROIDERY NECK







#### CARE INSTRUCTIONS

















1002-MEEN



1003-MAGHRIA



1004-HUMET

# BAROQUE Jam Satin'19



1005-LAIM DIGITAL PRINTED JAM SATIN TOP 2.5 MTR. DIGITAL PRINTED DUPATTA 2.25 MTR. PURE LAWN DYED BOTTOM 2.5 MTR. HEAVY EMBROIDERY NECK & BOTTOM







#### CARE INSTRUCTIONS









Jam Satin 19



1006-OGAN

DIGITAL PRINTED JAM SATIN TOP 2.5 MTR.
DIGITAL PRINTED DUPATTA 2.25 MTR.
PURE LAWN DYED BOTTOM 2.5 MTR.
HEAVY EMBROIDERY NECK







#### CARE INSTRUCTIONS

Jam Satin 19



1002-MEEN
DIGITAL PRINTED JAM SATIN TOP 2.5 MTR.
DIGITAL PRINTED DUPATTA 2.25 MTR.
PURE LAWN DYED BOTTOM 2.5 MTR.
HEAVY EMBROIDERY NECK







#### CARE INSTRUCTIONS