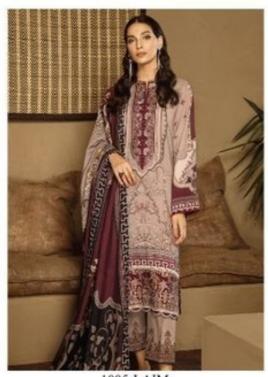

### **FAIR LADY BAROQUE WITH OPEN IMAGE - Dress Material**

No Of Pieces: 6 Pieces

**Brand:** MaaFashion

**Top Fabric**: Jam Satin Print With Embroidery **Bottom Fabric**: Dyed Lawn Cotton 2.50 Meters

Dupatta Fabric: Nazneen MUL MUL

Season: Summer Season: Winter

Type: Unstitched Material

Weight: 6 KG

Jam Satin 19



1003-MAGHRIA
DIGITAL PRINTED JAM SATIN TOP 2.5 MTR.
DIGITAL PRINTED DUPATTA 2.25 MTR.
PURE LAWN DYED BOTTOM 2.5 MTR.
HEAVY EMBROIDERY NECK







#### CARE INSTRUCTIONS







1006-OGAN

# BAROQUE Jam Satin 19



Jam Satin 19



1004-HUMET
DIGITAL PRINTED JAM SATIN TOP 2.5 MTR.
DIGITAL PRINTED DUPATTA 2.25 MTR.
PURE LAWN DYED BOTTOM 2.5 MTR.
HEAVY EMBROIDERY NECK







#### CARE INSTRUCTIONS

Jam Satin 19



### 1001-THULIAN DIGITAL PRINTED DIJPATTA 2.25 MTR. DIGITAL PRINTED DIJPATTA 2.25 MTR.

DIGITAL PRINTED DUPATTA 2.25 MTR. PURE LAWN DYED BOTTOM 2.5 MTR. HEAVY EMBROIDERY NECK







#### CARE INSTRUCTIONS

















1002-MEEN



1003-MAGHRIA



1004-HUMET

# BAROQUE Jam Satin'19



1005-LAIM DIGITAL PRINTED JAM SATIN TOP 2.5 MTR. DIGITAL PRINTED DUPATTA 2.25 MTR. PURE LAWN DYED BOTTOM 2.5 MTR. HEAVY EMBROIDERY NECK & BOTTOM







#### CARE INSTRUCTIONS









Jam Satin 19



1006-OGAN

DIGITAL PRINTED JAM SATIN TOP 2.5 MTR.
DIGITAL PRINTED DU