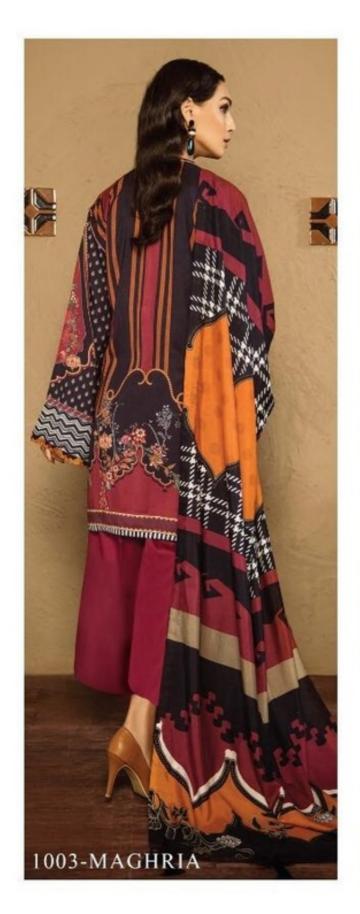

Season: Summer Season: Winter

Type: Unstitched Material

Weight: 6 KG

Jam Satin 19

1003-MAGHRIA
DIGITAL PRINTED JAM SATIN TOP 2.5 MTR.
DIGITAL PRINTED DUPATTA 2.25 MTR.
PURE LAWN DYED BOTTOM 2.5 MTR.
HEAVY EMBROIDERY NECK