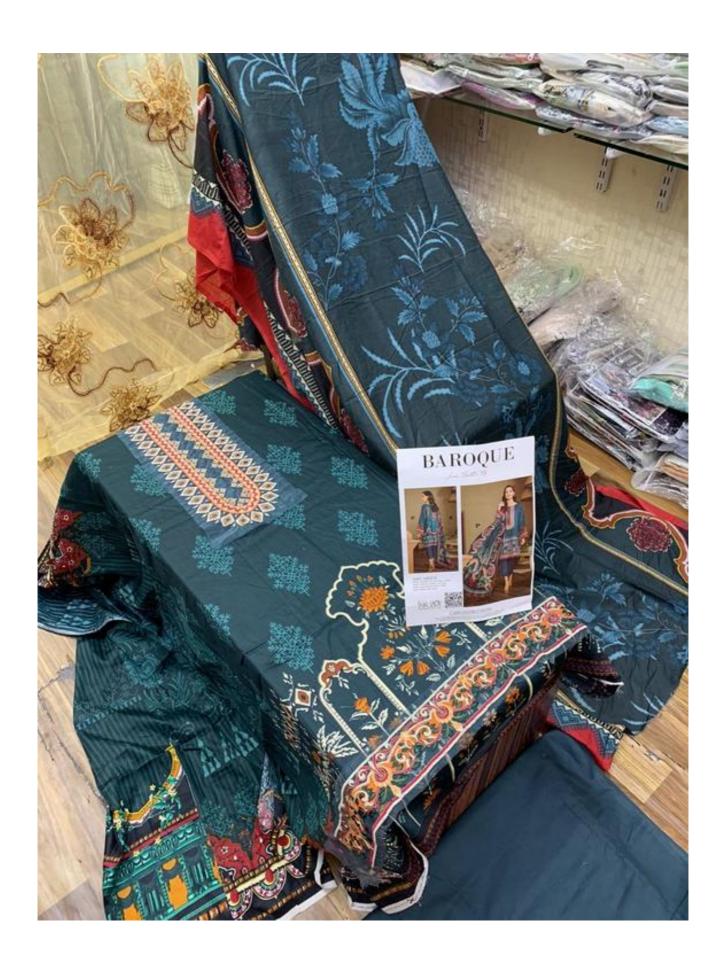

# BAROQUE Jam Satin 19

Jam Satin 19

1004-HUMET
DIGITAL PRINTED JAM SATIN TOP 2.5 MTR.
DIGITAL PRINTED DUPATTA 2.25 MTR.
PURE LAWN DYED BOTTOM 2.5 MTR.
HEAVY EMBROIDERY NECK

#### CARE INSTRUCTIONS

Jam Satin 19