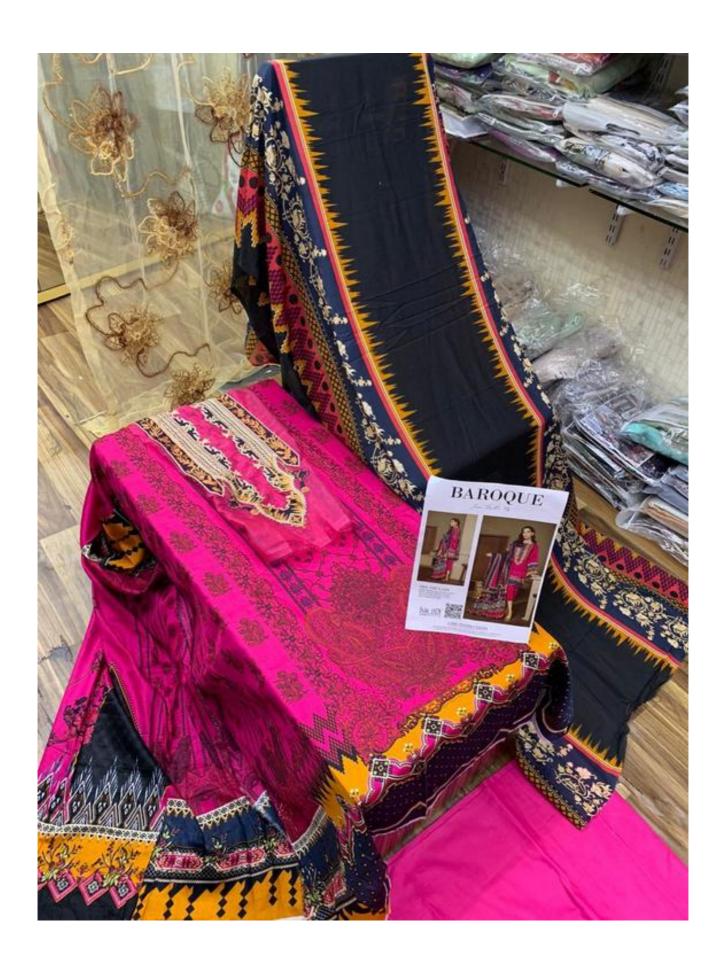

# BAROQUE Jam Satin'19

1005-LAIM DIGITAL PRINTED JAM SATIN TOP 2.5 MTR. DIGITAL PRINTED DUPATTA 2.25 MTR. PURE LAWN DYED BOTTOM 2.5 MTR. HEAVY EMBROIDERY NECK & BOTTOM