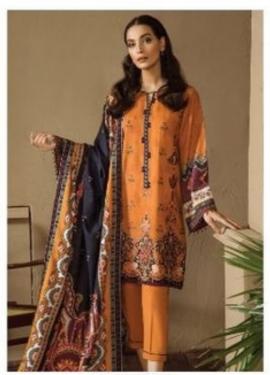

# BAROQUE Jam Satin 19

Jam Satin 19

1004-HUMET
DIGITAL PRINTED JAM SATIN TOP 2.5 MTR.
DIGITAL PRINTED DUPATTA 2.25 MTR.
PURE LAWN DYED BOTTOM 2.5 MTR.
HEAVY EMBROIDERY NECK

#### CARE INSTRUCTIONS

Jam Satin 19