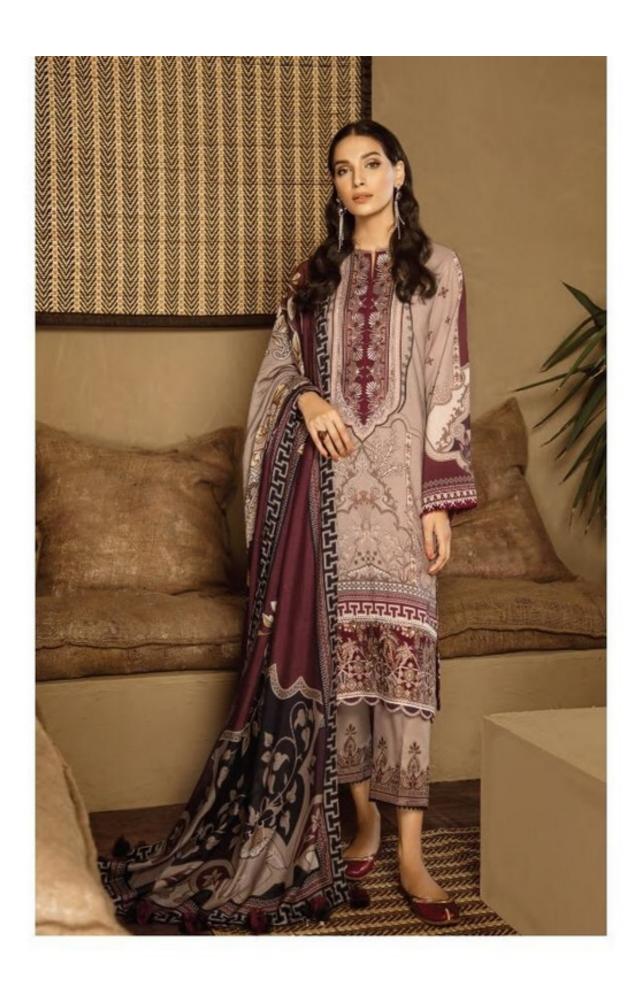

oidery **Bottom Fabric**: Dyed Lawn Cotton 2.50 Meters

Dupatta Fabric: Nazneen MUL MUL

Season: Summer Season: Winter

Type: Unstitched Material

Weight: 6 KG

Jam Satin 19



1003-MAGHRIA
DIGITAL PRINTED JAM SATIN TOP 2.5 MTR.
DIGITAL PRINTED DUPATTA 2.25 MTR.
PURE LAWN DYED BOTTOM 2.5 MTR.
HEAVY EMBROIDERY NECK







#### CARE INSTRUCTIONS







1006-OGAN

# BAROQUE Jam Satin 19



Jam Satin 19



1004-HUMET
DIGITAL PRINTED JAM SATIN TOP 2.5 MTR.
DIGITAL PRINTED DUPATTA 2.25 MTR.
PURE LAWN DYED BOTTOM 2.5 MTR.
HEAVY EMBROIDERY NECK







#### CARE INSTRUCTIONS

Jam Satin 19



### 1001-THULIAN DIGITAL PRINTED DIJPATTA 2.25 MTR. DIGITAL PRINTED DIJPATTA 2.25 MTR.

DIGITAL PRINTED DUPATTA 2.25 MTR. PURE LAWN DYED BOTTOM 2.5 MTR. HEAVY EMBROIDERY NECK







#### CARE INSTRUCTIONS

















1002-MEEN



1003-MAGHRIA



1004-HUMET

# BAROQUE Jam Satin'19



1005-LAIM DIGITAL PRINTED JAM SATIN TOP 2.5 MTR. DIGITAL PRINTED DUPATTA 2.25 MTR. PURE LAWN DYED BOTTOM 2.5 MTR. HEAVY EMBROIDERY NECK & BOTTOM







#### CARE INSTRUCTIONS









Jam Satin 19



1006-OGAN

DIGITAL PRINTED JAM SATIN TOP 2.5 MTR.
DIGITAL PRINTED DUPATTA 2.25 MTR.
PURE LAWN DYED BOTTOM 2.5 MTR.
HEAVY EMBROIDERY NECK







#### CARE INSTRUCTIONS

Jam Satin 19



1002-MEEN
DIGITAL PRINTED JAM SATIN TOP 2.5 MTR.
DIGITAL PRINTED DUPATTA 2.25 MTR.
PURE LAWN DYED BOTTOM 2.5 MTR.
HEAVY EMBROIDERY NECK







#### CARE INSTRUCTIONS