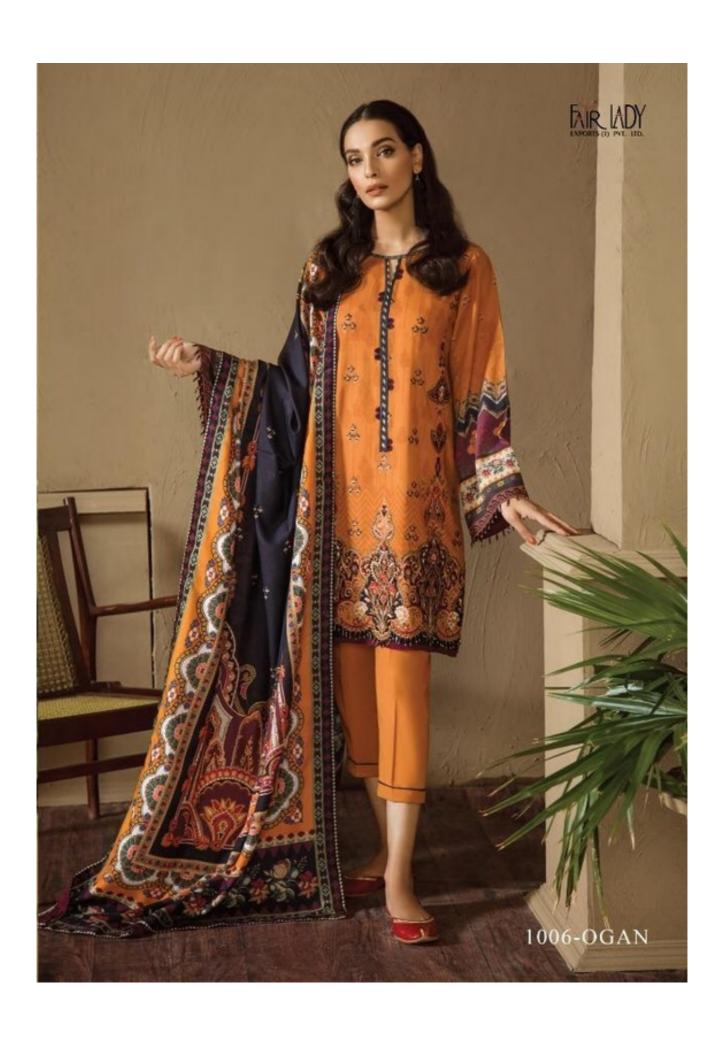

#### CARE INSTRUCTIONS

1006-OGAN

#### CARE INSTRUCTIONS

Jam Satin 19

1006-OGAN

DIGITAL PRINTED JAM SATIN TOP 2.5 MTR.
DIGITAL PRINTED DUPATTA 2.25 MTR.
PURE LAWN DYED BOTTOM 2.5 MTR.
HEAVY EMBROIDERY NECK