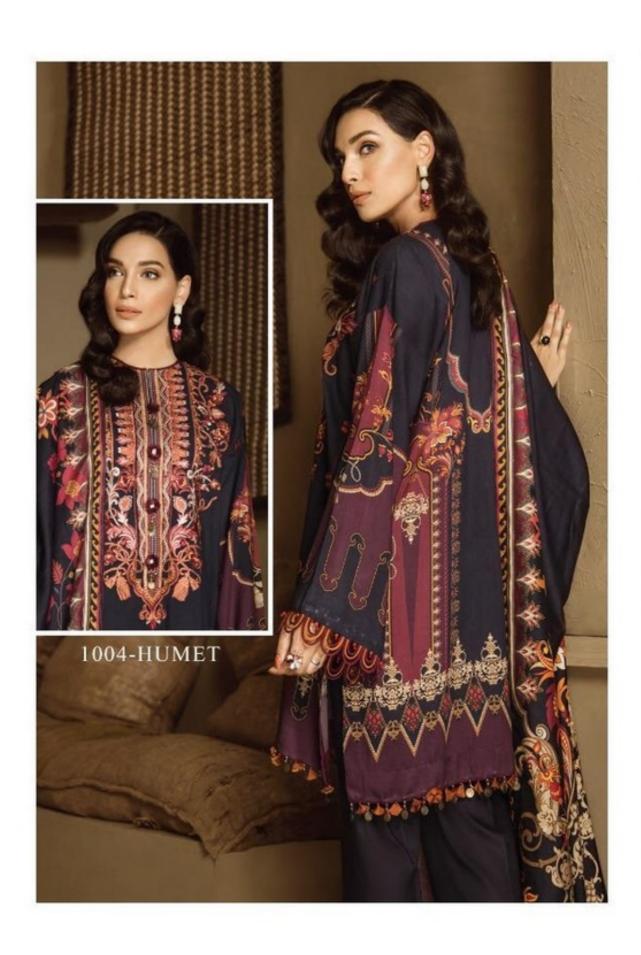

# BAROQUE Jam Satin 19

Jam Satin 19

1004-HUMET
DIGITAL PRINTED JAM SATIN TOP 2.5 MTR.
DIGITAL PRINTED DUPATTA 2.25 MTR.
PURE LAWN DYED BOTTOM 2.5 MTR.
HEAVY EMBROIDERY NECK