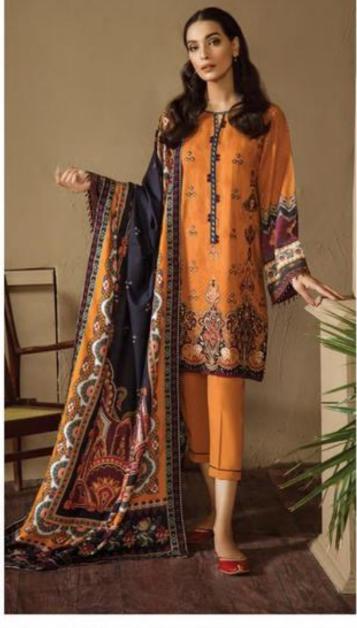

#### CARE INSTRUCTIONS

Jam Satin 19

1002-MEEN
DIGITAL PRINTED JAM SATIN TOP 2.5 MTR.
DIGITAL PRINTED DUPATTA 2.25 MTR.
PURE LAWN DYED BOTTOM 2.5 MTR.
HEAVY EMBROIDERY NECK