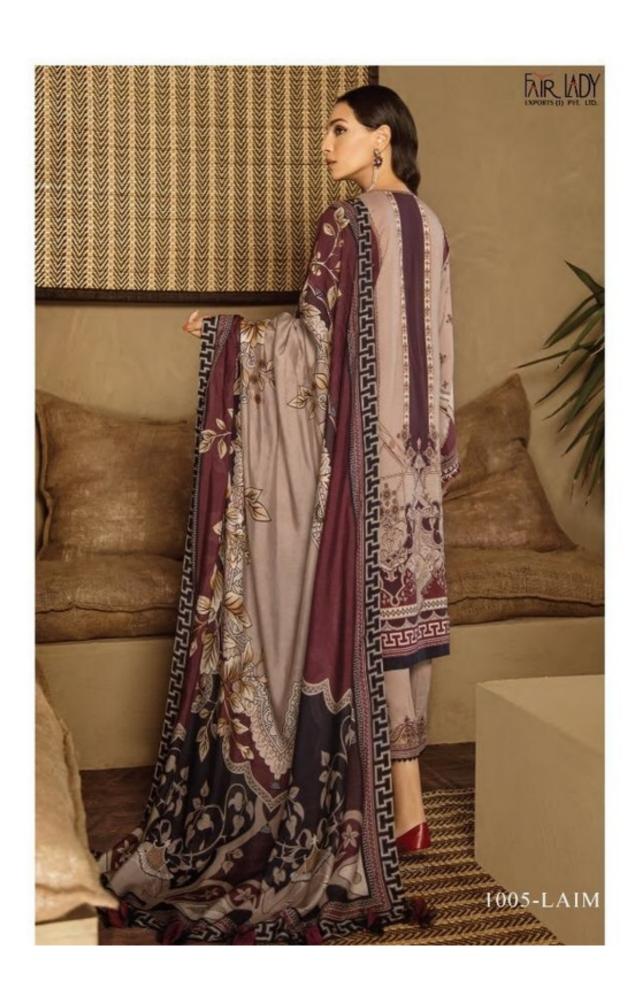

# BAROQUE Jam Satin'19

1005-LAIM DIGITAL PRINTED JAM SATIN TOP 2.5 MTR. DIGITAL PRINTED DUPATTA 2.25 MTR. PURE LAWN DYED BOTTOM 2.5 MTR. HEAVY EMBROIDERY NECK & BOTTOM