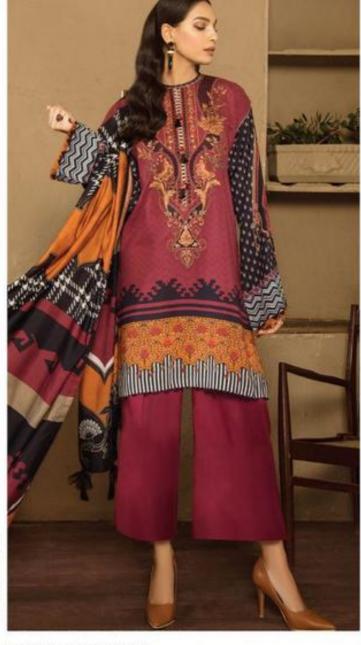

# BAROQUE Jam Satin'19

1005-LAIM DIGITAL PRINTED JAM SATIN TOP 2.5 MTR. DIGITAL PRINTED DUPATTA 2.25 MTR. PURE LAWN DYED BOTTOM 2.5 MTR. HEAVY EMBROIDERY NECK & BOTTOM