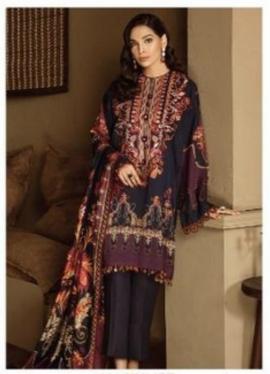

# BAROQUE Jam Satin'19

1005-LAIM DIGITAL PRINTED JAM SATIN TOP 2.5 MTR. DIGITAL PRINTED DUPATTA 2.25 MTR. PURE LAWN DYED BOTTOM 2.5 MTR. HEAVY EMBROIDERY NECK & BOTTOM

#### CARE INSTRUCTIONS

Jam Satin 19

1006-OGAN

DIGITAL PRINTED JAM SATIN TOP 2.5 MTR.
DIGITAL PRINTED DUPATTA 2.25 MTR.
PURE LAWN DYED BOTTOM 2.5 MTR.
HEAVY EMBROIDERY NECK