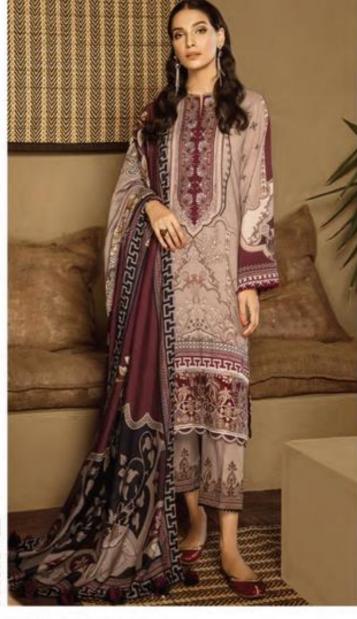

Season: Summer Season: Winter

Type: Unstitched Material

Weight: 6 KG

Jam Satin 19

1003-MAGHRIA
DIGITAL PRINTED JAM SATIN TOP 2.5 MTR.
DIGITAL PRINTED DUPATTA 2.25 MTR.
PURE LAWN DYED BOTTOM 2.5 MTR.
HEAVY EMBROIDERY NECK