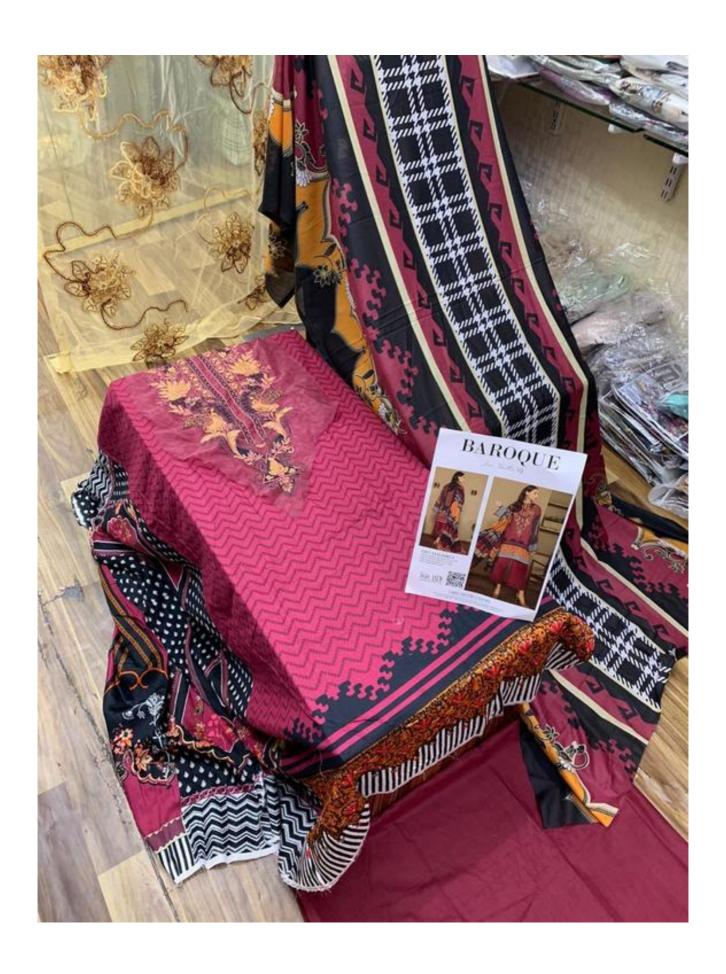

### **FAIR LADY BAROQUE WITH OPEN IMAGE - Dress Material**

No Of Pieces: 6 Pieces

**Brand:** MaaFashion

**Top Fabric**: Jam Satin Print With Embroidery **Bottom Fabric**: Dyed Lawn Cotton 2.50 Meters

Dupatta Fabric: Nazneen MUL MUL