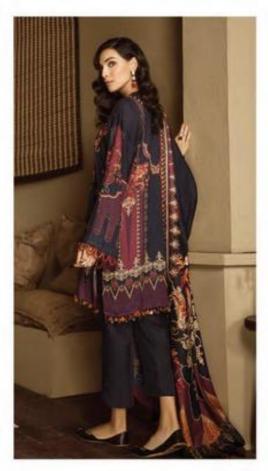

# BAROQUE Jam Satin 19

Jam Satin 19

1004-HUMET
DIGITAL PRINTED JAM SATIN TOP 2.5 MTR.
DIGITAL PRINTED DUPATTA 2.25 MTR.
PURE LAWN DYED BOTTOM 2.5 MTR.
HEAVY EMBROIDERY NECK

#### CARE INSTRUCTIONS

Jam Satin 19