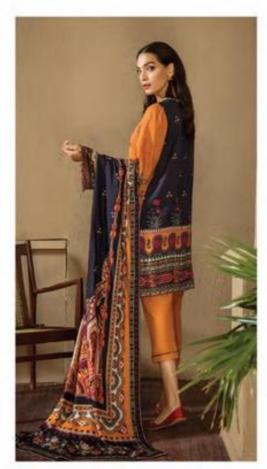

#### CARE INSTRUCTIONS

Jam Satin 19

1002-MEEN
DIGITAL PRINTED JAM SATIN TOP 2.5 MTR.
DIGITAL PRINTED DUPATTA 2.25 MTR.
PURE LAWN DYED BOTTOM 2.5 MTR.
HEAVY EMBROIDERY NECK