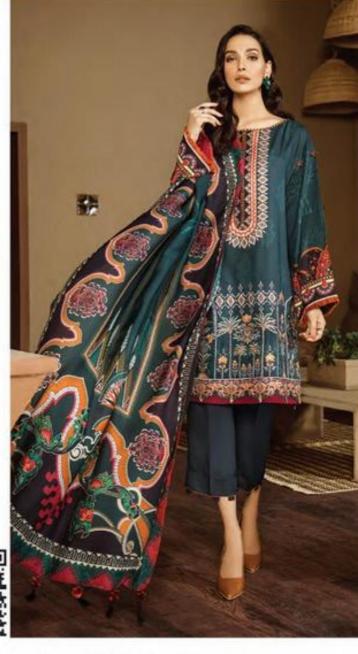

# BAROQUE Jam Satin 19

Jam Satin 19

1004-HUMET
DIGITAL PRINTED JAM SATIN TOP 2.5 MTR.
DIGITAL PRINTED DUPATTA 2.25 MTR.
PURE LAWN DYED BOTTOM 2.5 MTR.
HEAVY EMBROIDERY NECK

#### CARE INSTRUCTIONS

Jam Satin 19