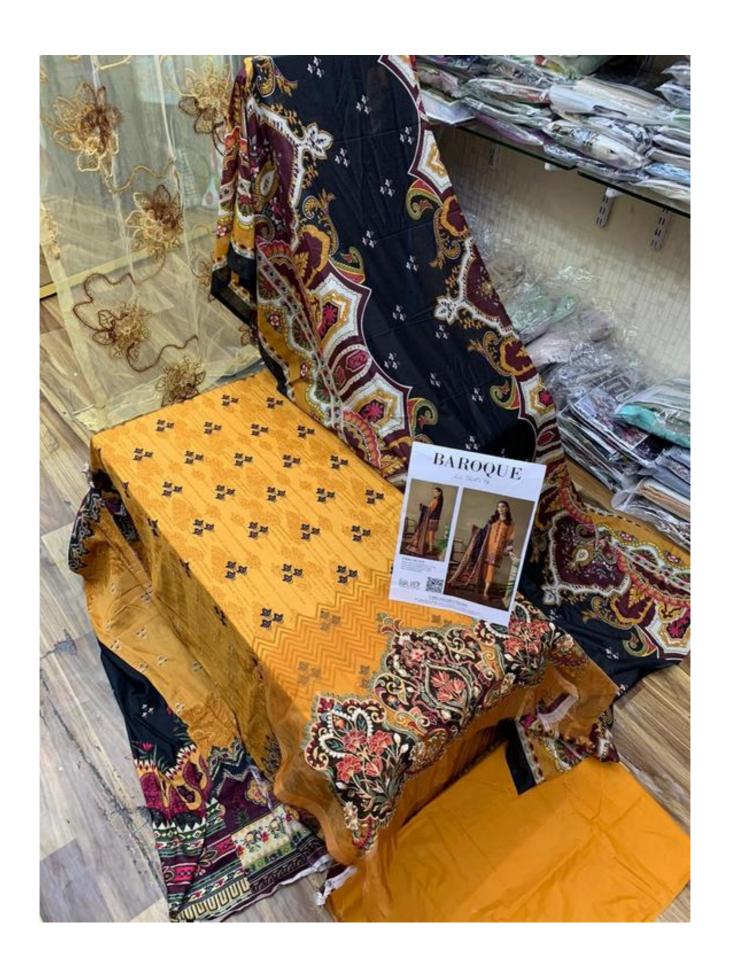

Season: Summer Season: Winter

Type: Unstitched Material

Weight: 6 KG

Jam Satin 19

1003-MAGHRIA
DIGITAL PRINTED JAM SATIN TOP 2.5 MTR.
DIGITAL PRINTED DUPATTA 2.25 MTR.
PURE LAWN DYED BOTTOM 2.5 MTR.
HEAVY EMBROIDERY NECK