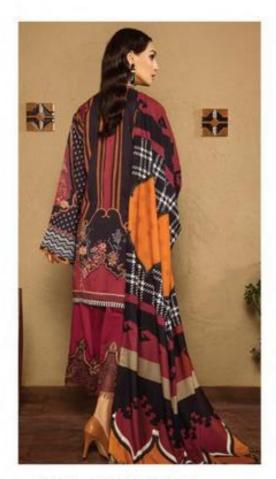

# BAROQUE Jam Satin'19

1005-LAIM DIGITAL PRINTED JAM SATIN TOP 2.5 MTR. DIGITAL PRINTED DUPATTA 2.25 MTR. PURE LAWN DYED BOTTOM 2.5 MTR. HEAVY EMBROIDERY NECK & BOTTOM