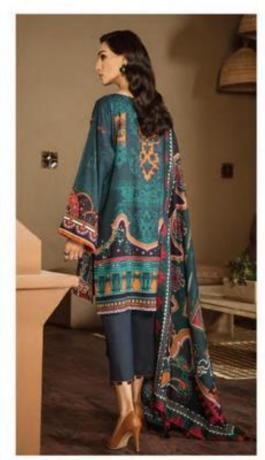

#### CARE INSTRUCTIONS

1002-MEEN

1003-MAGHRIA

1004-HUMET

Season: Summer Season: Winter

Type: Unstitched Material

Weight: 6 KG

Jam Satin 19

1003-MAGHRIA
DIGITAL PRINTED JAM SATIN TOP 2.5 MTR.
DIGITAL PRINTED DUPATTA 2.25 MTR.
PURE LAWN DYED BOTTOM 2.5 MTR.
HEAVY EMBROIDERY NECK