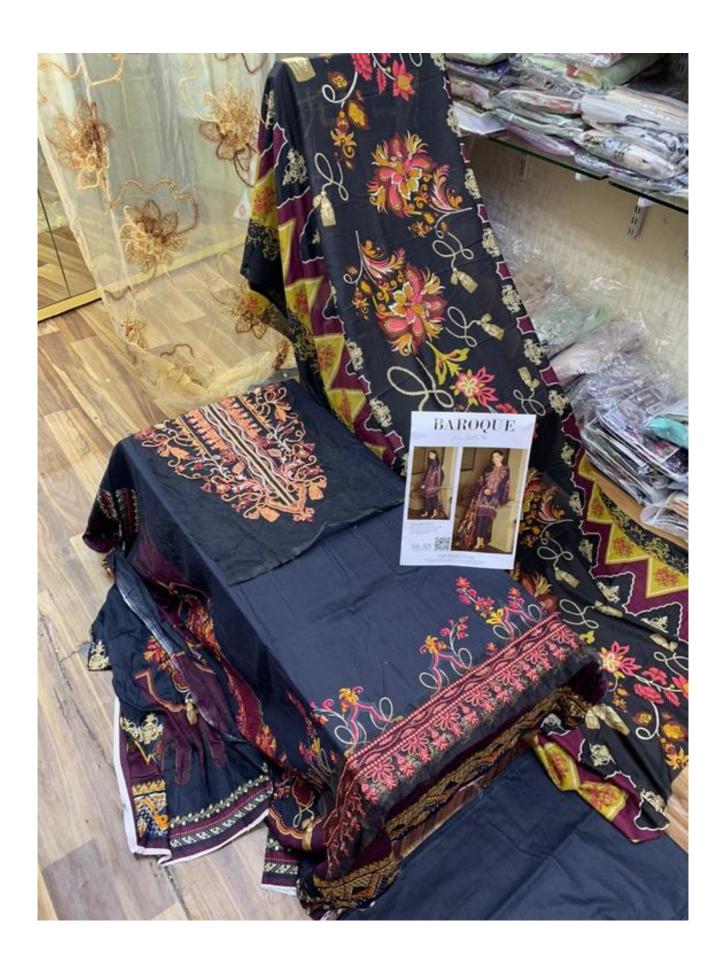

# BAROQUE Jam Satin'19

1005-LAIM DIGITAL PRINTED JAM SATIN TOP 2.5 MTR. DIGITAL PRINTED DUPATTA 2.25 MTR. PURE LAWN DYED BOTTOM 2.5 MTR. HEAVY EMBROIDERY NECK & BOTTOM

#### CARE INSTRUCTIONS

Jam Satin 19

1006-OGAN

DIGITAL PRINTED JAM SATIN TOP 2.5 MTR.
DIGITAL PRINTED DUPATTA 2.25 MTR.
PURE LAWN DYED BOTTOM 2.5 MTR.
HEAVY EMBROIDERY NECK