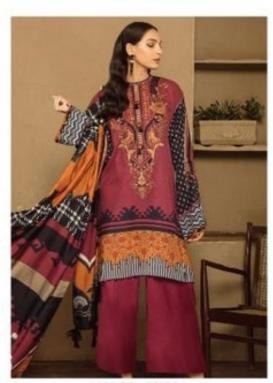

#### CARE INSTRUCTIONS

Jam Satin 19

1002-MEEN
DIGITAL PRINTED JAM SATIN TOP 2.5 MTR.
DIGITAL PRINTED DUPATTA 2.25 MTR.
PURE LAWN DYED BOTTOM 2.5 MTR.
HEAVY EMBROIDERY NECK

#### CARE INSTRUCTIONS