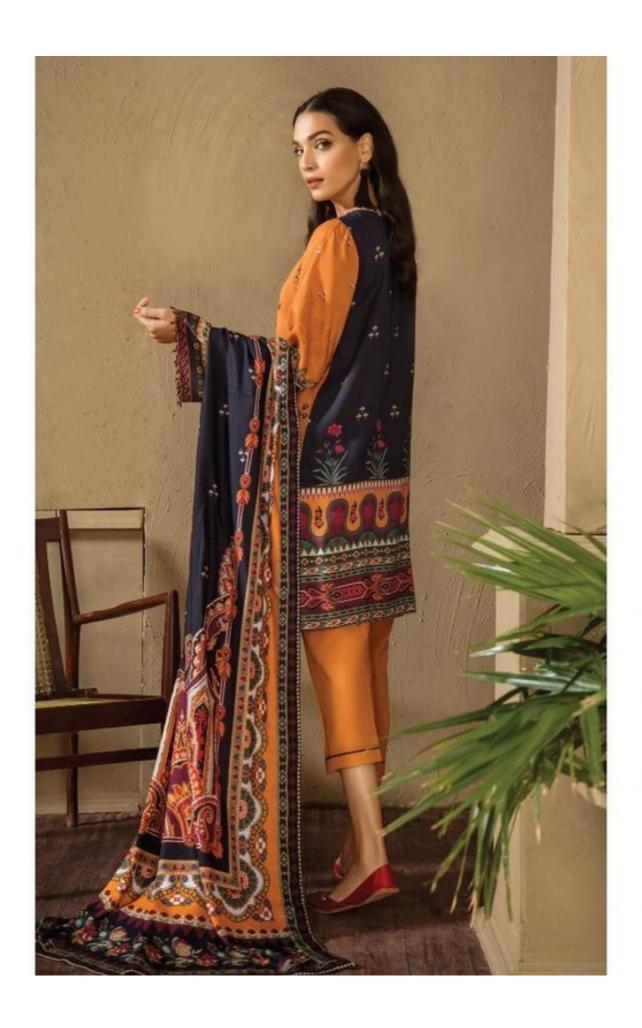

# BAROQUE Jam Satin'19

1005-LAIM DIGITAL PRINTED JAM SATIN TOP 2.5 MTR. DIGITAL PRINTED DUPATTA 2.25 MTR. PURE LAWN DYED BOTTOM 2.5 MTR. HEAVY EMBROIDERY NECK & BOTTOM