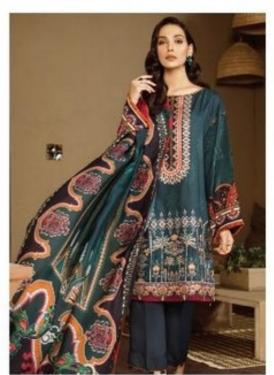

# BAROQUE Jam Satin 19

Jam Satin 19

1004-HUMET
DIGITAL PRINTED JAM SATIN TOP 2.5 MTR.
DIGITAL PRINTED DUPATTA 2.25 MTR.
PURE LAWN DYED BOTTOM 2.5 MTR.
HEAVY EMBROIDERY NECK

#### CARE INSTRUCTIONS

Jam Satin 19