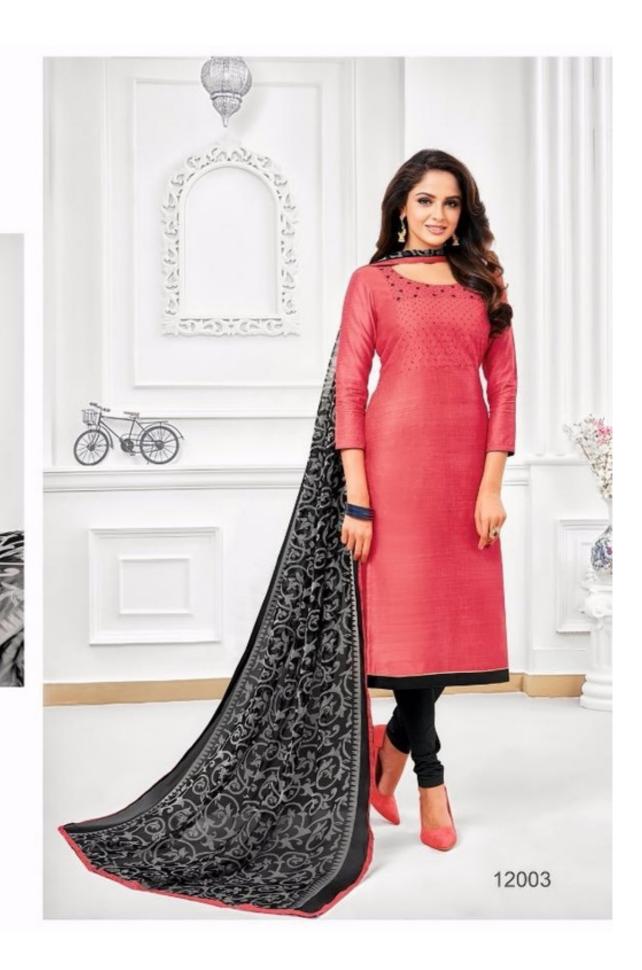

## **AUTOGRAPH VOL 12 - Dress Material**

No Of Pieces: 12 Pieces

**Brand: SHAGUN LIFESTYLE** 

Top Fabric: Jharna Slub with Embroidery Work 2.00 Meters

Bottom Fabric: Cotton 2.00 Meters

Dupatta Fabric: Chiffon Printed with Lace 2.25 Meters

GLAM GUOTIENT INSTRING!

12002

RESIDENCE INTERPROPRED TO SEE THE SECURE OF SOME SECURE OF SOME OF SECURE OF SECURITION OF SECURE OF SECUR

12001 12002

12003 12004

12005 12006

Piece of Fusion

This splendid piece of fusion, perfectly immoculate your personality