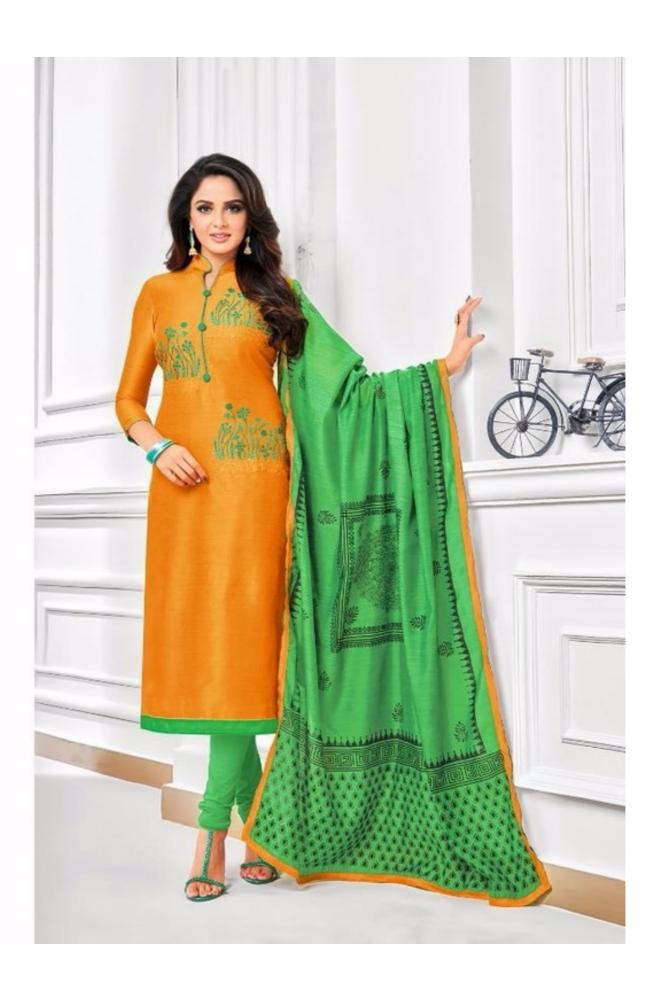

## **AUTOGRAPH VOL 12 - Dress Material**

No Of Pieces: 12 Pieces

**Brand: SHAGUN LIFESTYLE** 

Top Fabric: Jharna Slub with Embroidery Work 2.00 Meters

Bottom Fabric: Cotton 2.00 Meters

Dupatta Fabric: Chiffon Printed with Lace 2.25 Meters

Fabric: Cotton

Type: Unstitched Material

Weight: 10 KG

We Bring

Lobel yourself exclusive since we bring an personfied outfilts for your wordrobe

Since love grows within you, so beauty grows. For love is the beauty of the soul