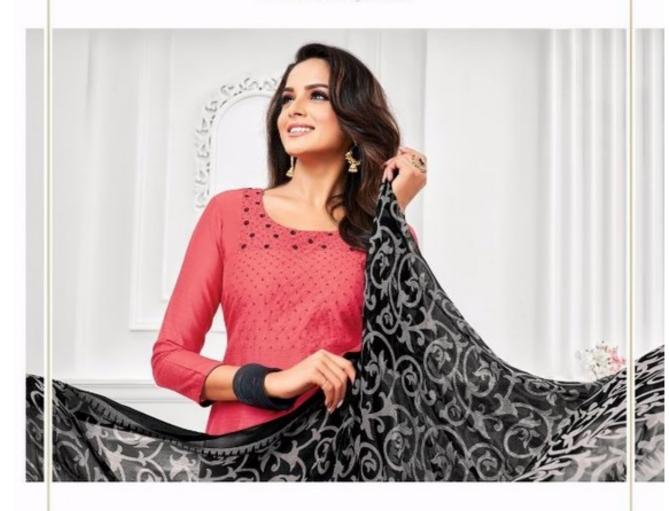

## **AUTOGRAPH VOL 12 - Dress Material**

No Of Pieces: 12 Pieces

**Brand: SHAGUN LIFESTYLE** 

Top Fabric: Jharna Slub with Embroidery Work 2.00 Meters

Bottom Fabric: Cotton 2.00 Meters

Dupatta Fabric: Chiffon Printed with Lace 2.25 Meters

Fabric: Cotton

Type: Unstitched Material

Weight: 10 KG

We Bring

Lobel yourself exclusive since we bring an personfied outfilts for your wordrobe

Since love grows within you, so beauty grows. For love is the beauty of the soul