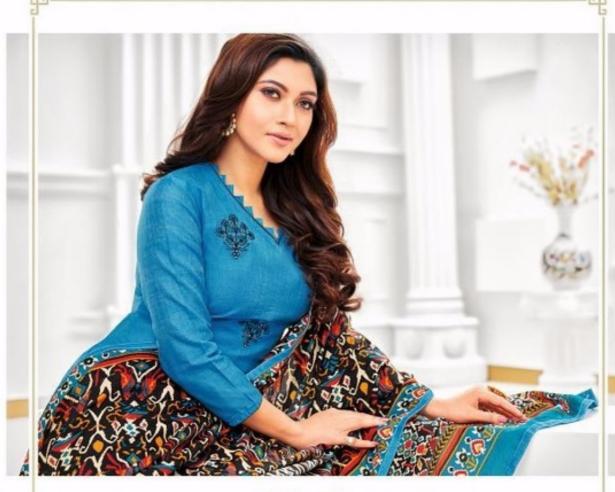

## **AUTOGRAPH VOL 12 - Dress Material**

No Of Pieces: 12 Pieces

**Brand: SHAGUN LIFESTYLE** 

Top Fabric: Jharna Slub with Embroidery Work 2.00 Meters

Bottom Fabric: Cotton 2.00 Meters

Dupatta Fabric: Chiffon Printed with Lace 2.25 Meters

## This Spendid

This splendid piece of fusion perfectly immoculate your personality

Feel the resonance with our sensational and extremely majestic collection this year

OUR PERFECTION IN CRAFT SMANSHIP GIVES A MAGNIFICIENT STYLING TO YOUR LIFE