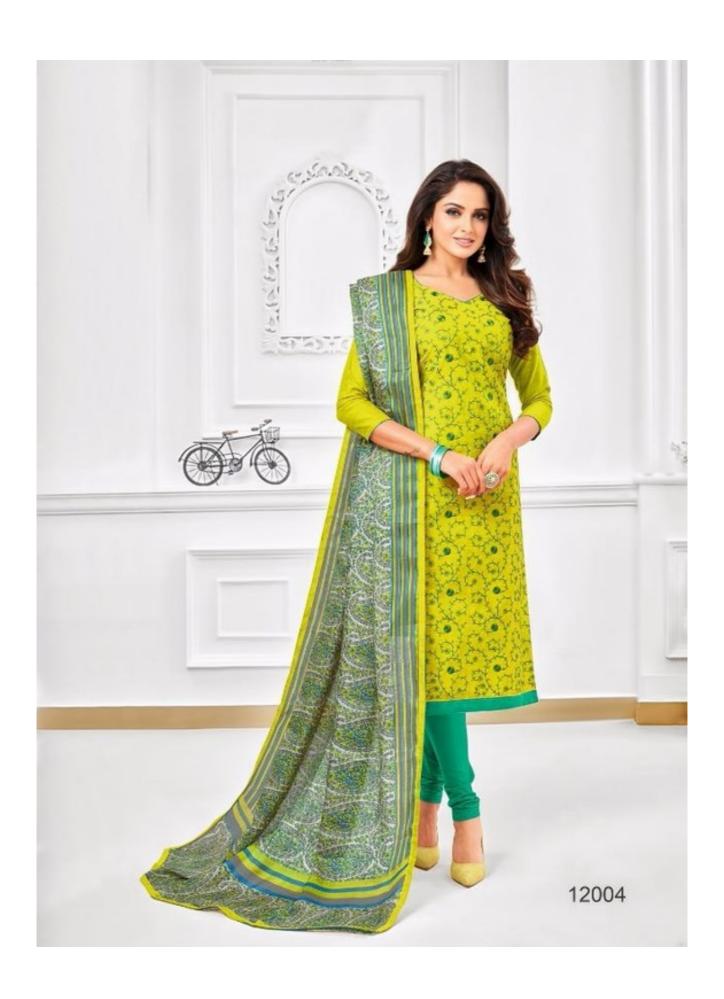

## **AUTOGRAPH VOL 12 - Dress Material**

No Of Pieces: 12 Pieces

**Brand: SHAGUN LIFESTYLE** 

Top Fabric: Jharna Slub with Embroidery Work 2.00 Meters

Bottom Fabric: Cotton 2.00 Meters

Dupatta Fabric: Chiffon Printed with Lace 2.25 Meters

GLAM GUOTIENT INSTRING!

12002

RESIDENCE INTERPROPRED TO SEE THE SECURE OF SOME SECURE OF SOME OF SECURE OF SECURITION OF SECURE OF SECUR

12001 12002

12003 12004

12005 12006

Piece of Fusion

This splendid piece of fusion, perfectly immoculate your personality