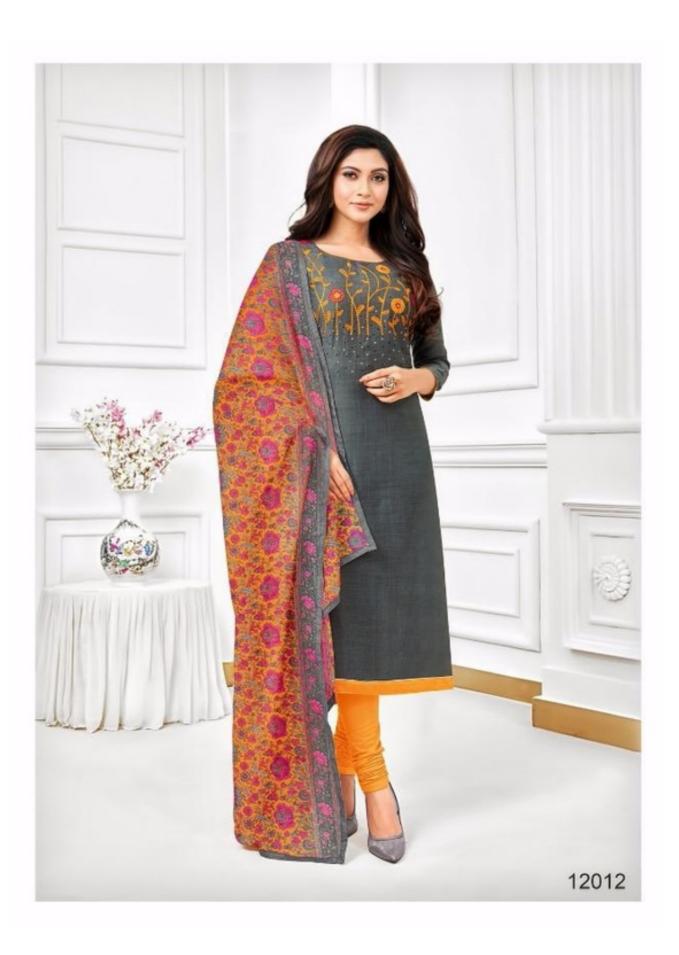

## **AUTOGRAPH VOL 12 - Dress Material**

No Of Pieces: 12 Pieces

**Brand: SHAGUN LIFESTYLE** 

Top Fabric: Jharna Slub with Embroidery Work 2.00 Meters

Bottom Fabric: Cotton 2.00 Meters

Dupatta Fabric: Chiffon Printed with Lace 2.25 Meters

## Collection This Year

Feel the resonance with our sensational and extremely majestic collection this year

12007 12008

12009 12010

12011 12012