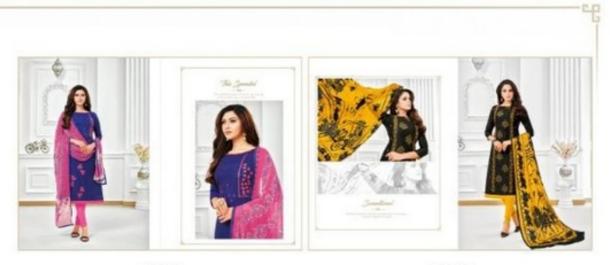

## **AUTOGRAPH VOL 12 - Dress Material**

No Of Pieces: 12 Pieces

**Brand: SHAGUN LIFESTYLE** 

Top Fabric: Jharna Slub with Embroidery Work 2.00 Meters

Bottom Fabric: Cotton 2.00 Meters

Dupatta Fabric: Chiffon Printed with Lace 2.25 Meters

## This Spendid

This splendid piece of fusion perfectly immoculate your personality

Feel the resonance with our sensational and extremely majestic collection this year

OUR PERFECTION IN CRAFT SMANSHIP GIVES A MAGNIFICIENT STYLING TO YOUR LIFE

GLAM GUOTIENT INSTRING!

12002

RESIDENCE INTERPROPRED TO SEE THE SECURE OF SOME SECURE OF SOME OF SECURE OF SECURITION OF SECURE OF SECUR

12001 12002

12003 12004

12005 12006

Piece of Fusion

This splendid piece of fusion, perfectly immoculate your personality