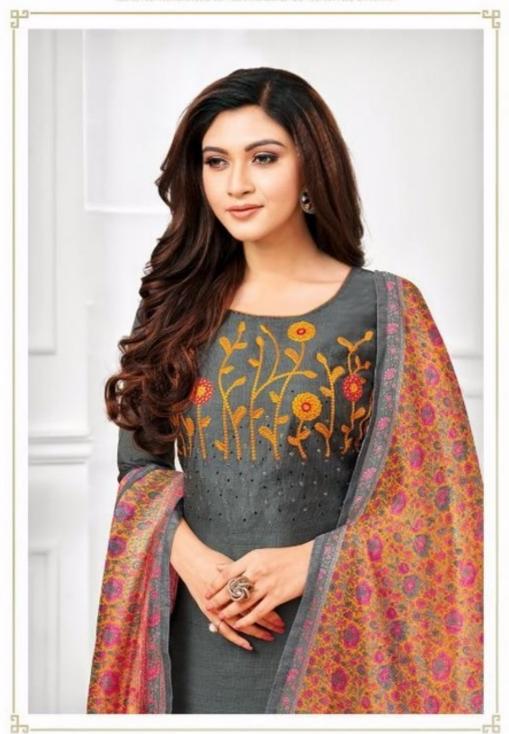

## **AUTOGRAPH VOL 12 - Dress Material**

No Of Pieces: 12 Pieces

**Brand: SHAGUN LIFESTYLE** 

Top Fabric: Jharna Slub with Embroidery Work 2.00 Meters

Bottom Fabric: Cotton 2.00 Meters

Dupatta Fabric: Chiffon Printed with Lace 2.25 Meters

## Collection This Year

Feel the resonance with our sensational and extremely majestic collection this year

12007 12008

12009 12010

12011 12012