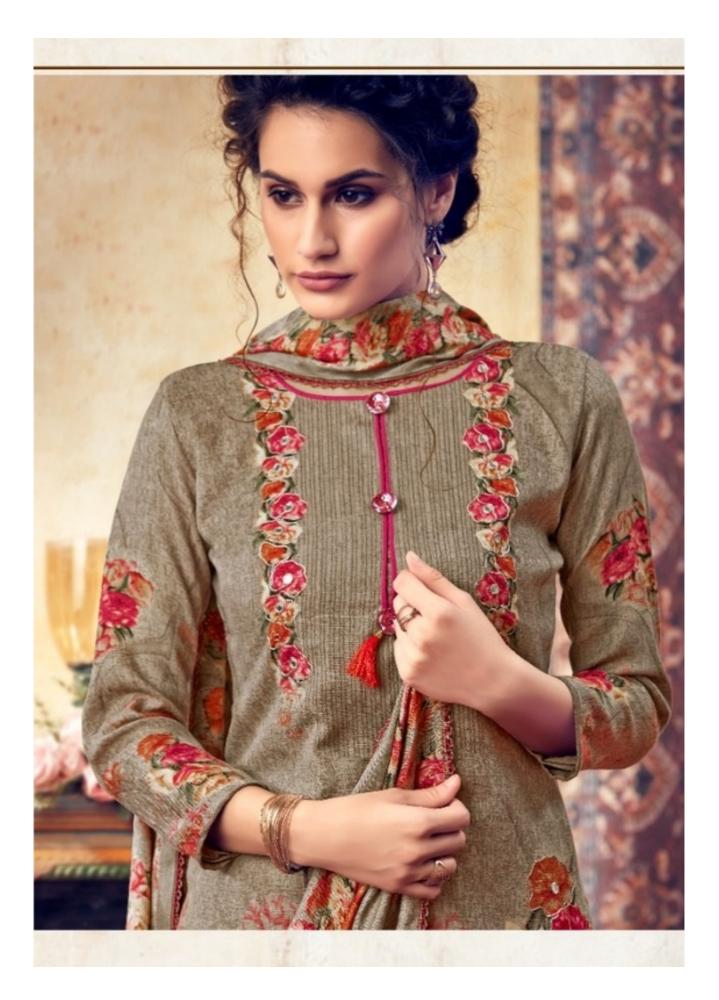

## **SONAWARI - Dress Material**

No Of Pieces: 10 Pieces Brand: MaaFashion Top Fabric: Pashmina With Mirror Work Bottom Fabric: Pashmina Printed Approx 2.60 Meters Dupatta Fabric: Pashmina Print Border Aari Work Fabric: Pashmina Season: Winter Type: Unstitched Material Weight: 8 KG

Experience complete pleasure and Euphoria with our trend setting collection....

D.No.1001

D.No.1001

D.No.1002

D.No.1003

D.No.1004

D.No.1005

D.No.1006