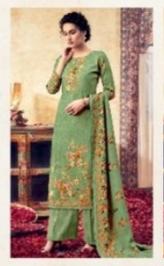

## **SONAWARI - Dress Material**

No Of Pieces: 10 Pieces Brand: MaaFashion Top Fabric: Pashmina With Mirror Work Bottom Fabric: Pashmina Printed Approx 2.60 Meters Dupatta Fabric: Pashmina Print Border Aari Work Fabric: Pashmina Season: Winter Type: Unstitched Material Weight: 8 KG

Experience complete pleasure and Euphoria with our trend setting collection....

D.No.1001

D.No.1001

D.No.1002

D.No.1003

D.No.1004

D.No.1005

D.No.1006