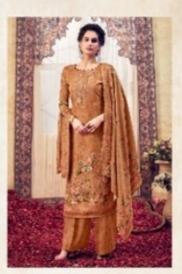

## **SONAWARI - Dress Material**

No Of Pieces: 10 Pieces Brand: MaaFashion Top Fabric: Pashmina With Mirror Work Bottom Fabric: Pashmina Printed Approx 2.60 Meters Dupatta Fabric: Pashmina Print Border Aari Work Fabric: Pashmina Season: Winter Type: Unstitched Material Weight: 8 KG

Experience complete pleasure and Euphoria with our trend setting collection....

D.No.1001

D.No.1001

D.No.1002

D.No.1003

D.No.1004

D.No.1005

D.No.1006