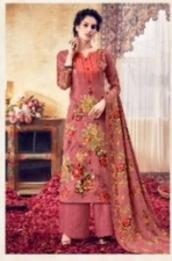

## **SONAWARI - Dress Material**

No Of Pieces: 10 Pieces Brand: MaaFashion Top Fabric: Pashmina With Mirror Work Bottom Fabric: Pashmina Printed Approx 2.60 Meters Dupatta Fabric: Pashmina Print Border Aari Work Fabric: Pashmina Season: Winter Type: Unstitched Material Weight: 8 KG

Experience complete pleasure and Euphoria with our trend setting collection....

D.No.1001

D.No.1001

D.No.1002

D.No.1003

D.No.1004

D.No.1005

D.No.1006