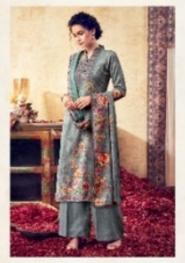

## **SONAWARI - Dress Material**

No Of Pieces: 10 Pieces Brand: MaaFashion Top Fabric: Pashmina With Mirror Work Bottom Fabric: Pashmina Printed Approx 2.60 Meters Dupatta Fabric: Pashmina Print Border Aari Work Fabric: Pashmina Season: Winter Type: Unstitched Material Weight: 8 KG

Experience complete pleasure and Euphoria with our trend setting collection....

D.No.1001

D.No.1001

D.No.1002

D.No.1003

D.No.1004

D.No.1005

D.No.1006