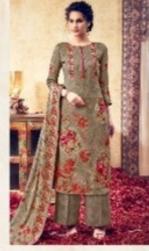

## **SONAWARI - Dress Material**

No Of Pieces: 10 Pieces Brand: MaaFashion Top Fabric: Pashmina With Mirror Work Bottom Fabric: Pashmina Printed Approx 2.60 Meters Dupatta Fabric: Pashmina Print Border Aari Work Fabric: Pashmina Season: Winter Type: Unstitched Material Weight: 8 KG

Experience complete pleasure and Euphoria with our trend setting collection....

D.No.1001

D.No.1001

D.No.1002

D.No.1003

D.No.1004

D.No.1005

D.No.1006

D.No.1007

D.No.1008

D.No.1009

D.No.1010

Feel absolute endberance with This glorious pralague of creation. Elegance in style. Gives a women Perfection in cantourstay in Style with us...

D.No.1005