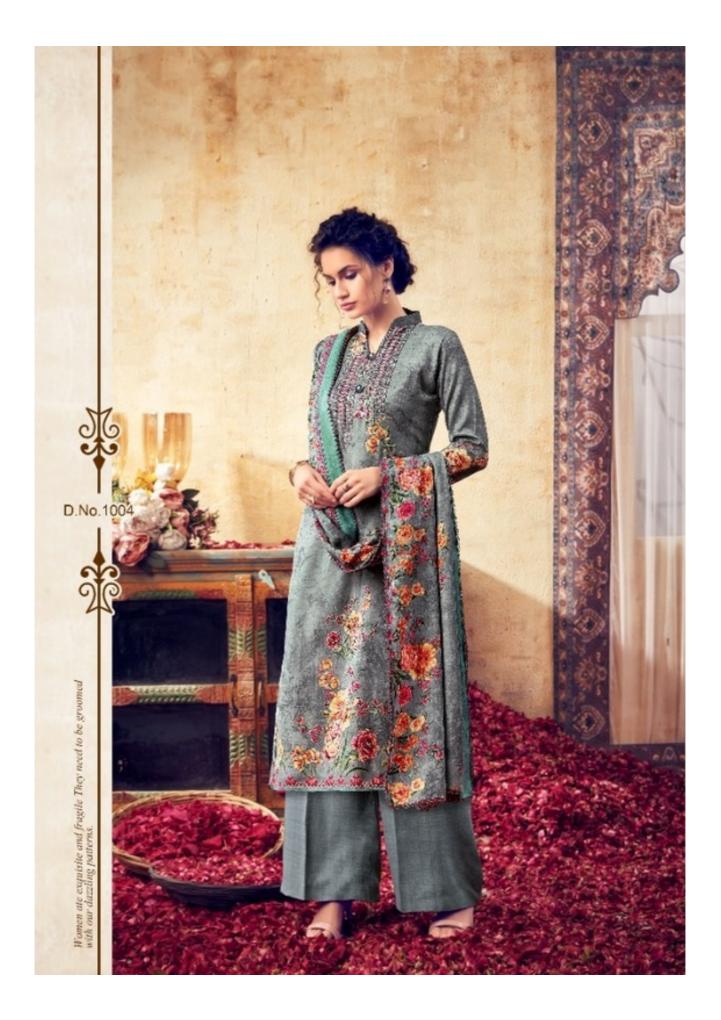

## **SONAWARI - Dress Material**

No Of Pieces: 10 Pieces Brand: MaaFashion Top Fabric: Pashmina With Mirror Work Bottom Fabric: Pashmina Printed Approx 2.60 Meters Dupatta Fabric: Pashmina Print Border Aari Work Fabric: Pashmina Season: Winter Type: Unstitched Material Weight: 8 KG

Experience complete pleasure and Euphoria with our trend setting collection....

D.No.1001

D.No.1001

D.No.1002

D.No.1003

D.No.1004

D.No.1005

D.No.1006