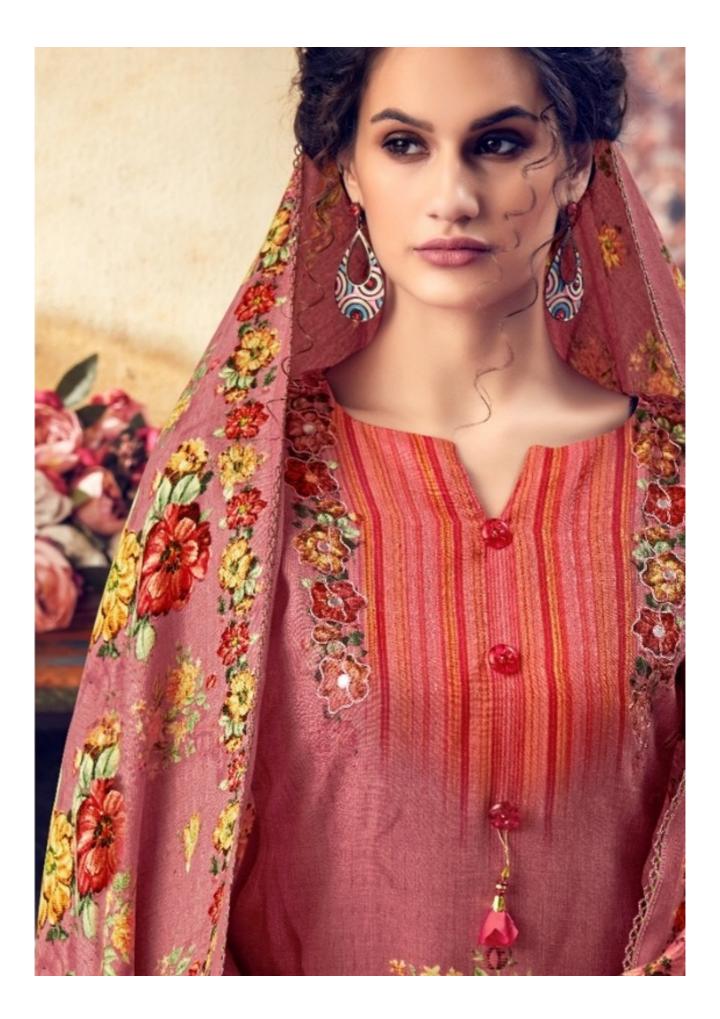

## **SONAWARI - Dress Material**

No Of Pieces: 10 Pieces Brand: MaaFashion Top Fabric: Pashmina With Mirror Work Bottom Fabric: Pashmina Printed Approx 2.60 Meters Dupatta Fabric: Pashmina Print Border Aari Work Fabric: Pashmina Season: Winter Type: Unstitched Material Weight: 8 KG

Experience complete pleasure and Euphoria with our trend setting collection....

D.No.1001

D.No.1001

D.No.1002

D.No.1003

D.No.1004

D.No.1005

D.No.1006