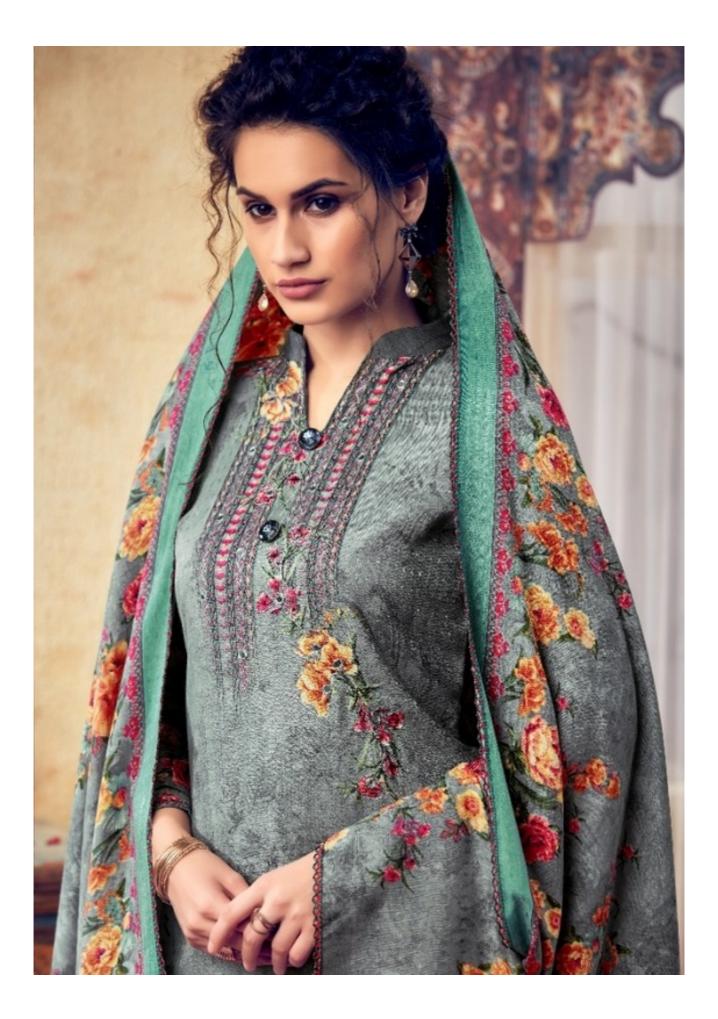

## **SONAWARI - Dress Material**

No Of Pieces: 10 Pieces Brand: MaaFashion Top Fabric: Pashmina With Mirror Work Bottom Fabric: Pashmina Printed Approx 2.60 Meters Dupatta Fabric: Pashmina Print Border Aari Work Fabric: Pashmina Season: Winter Type: Unstitched Material Weight: 8 KG

Experience complete pleasure and Euphoria with our trend setting collection....

D.No.1001

D.No.1001

D.No.1002

D.No.1003

D.No.1004

D.No.1005

D.No.1006