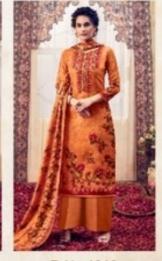

## **SONAWARI - Dress Material**

No Of Pieces: 10 Pieces Brand: MaaFashion Top Fabric: Pashmina With Mirror Work Bottom Fabric: Pashmina Printed Approx 2.60 Meters Dupatta Fabric: Pashmina Print Border Aari Work Fabric: Pashmina Season: Winter Type: Unstitched Material Weight: 8 KG

Experience complete pleasure and Euphoria with our trend setting collection....

D.No.1001

D.No.1001

D.No.1002

D.No.1003

D.No.1004

D.No.1005

D.No.1006