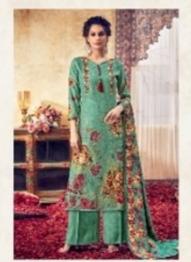

## **SONAWARI - Dress Material**

No Of Pieces: 10 Pieces Brand: MaaFashion Top Fabric: Pashmina With Mirror Work Bottom Fabric: Pashmina Printed Approx 2.60 Meters Dupatta Fabric: Pashmina Print Border Aari Work Fabric: Pashmina Season: Winter Type: Unstitched Material Weight: 8 KG

Experience complete pleasure and Euphoria with our trend setting collection....

D.No.1001

D.No.1001

D.No.1002

D.No.1003

D.No.1004

D.No.1005

D.No.1006