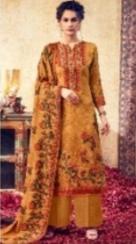

## **SONAWARI - Dress Material**

No Of Pieces: 10 Pieces Brand: MaaFashion Top Fabric: Pashmina With Mirror Work Bottom Fabric: Pashmina Printed Approx 2.60 Meters Dupatta Fabric: Pashmina Print Border Aari Work Fabric: Pashmina Season: Winter Type: Unstitched Material Weight: 8 KG

Experience complete pleasure and Euphoria with our trend setting collection....

D.No.1001

D.No.1001

D.No.1002

D.No.1003

D.No.1004

D.No.1005

D.No.1006