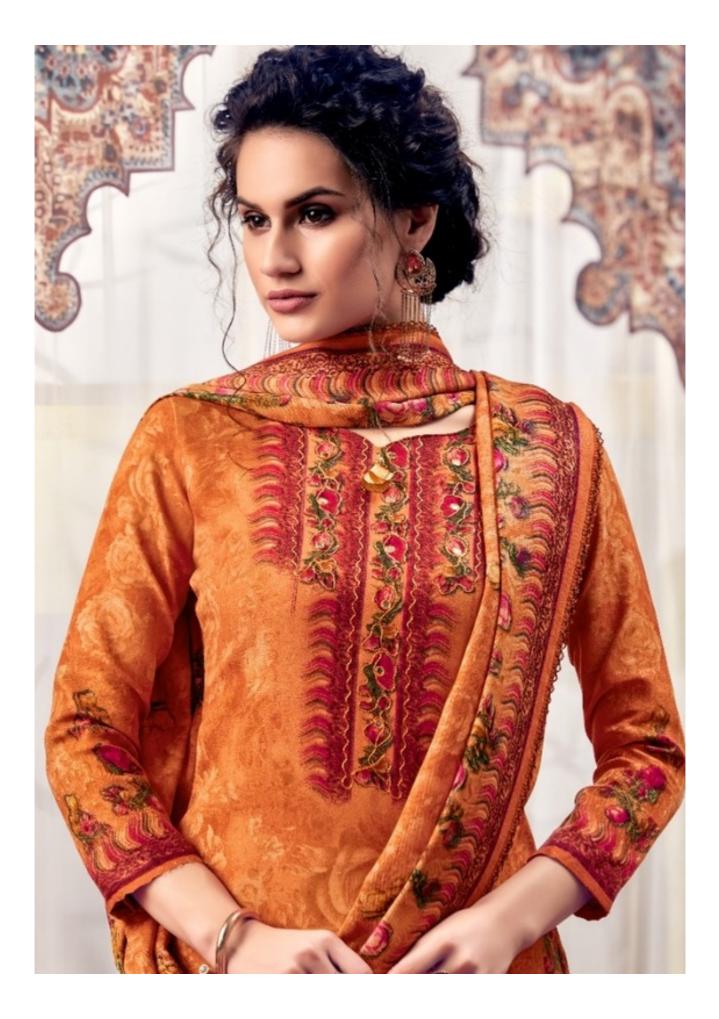

## **SONAWARI - Dress Material**

No Of Pieces: 10 Pieces Brand: MaaFashion Top Fabric: Pashmina With Mirror Work Bottom Fabric: Pashmina Printed Approx 2.60 Meters Dupatta Fabric: Pashmina Print Border Aari Work Fabric: Pashmina Season: Winter Type: Unstitched Material Weight: 8 KG

Experience complete pleasure and Euphoria with our trend setting collection....

D.No.1001

D.No.1001

D.No.1002

D.No.1003

D.No.1004

D.No.1005

D.No.1006