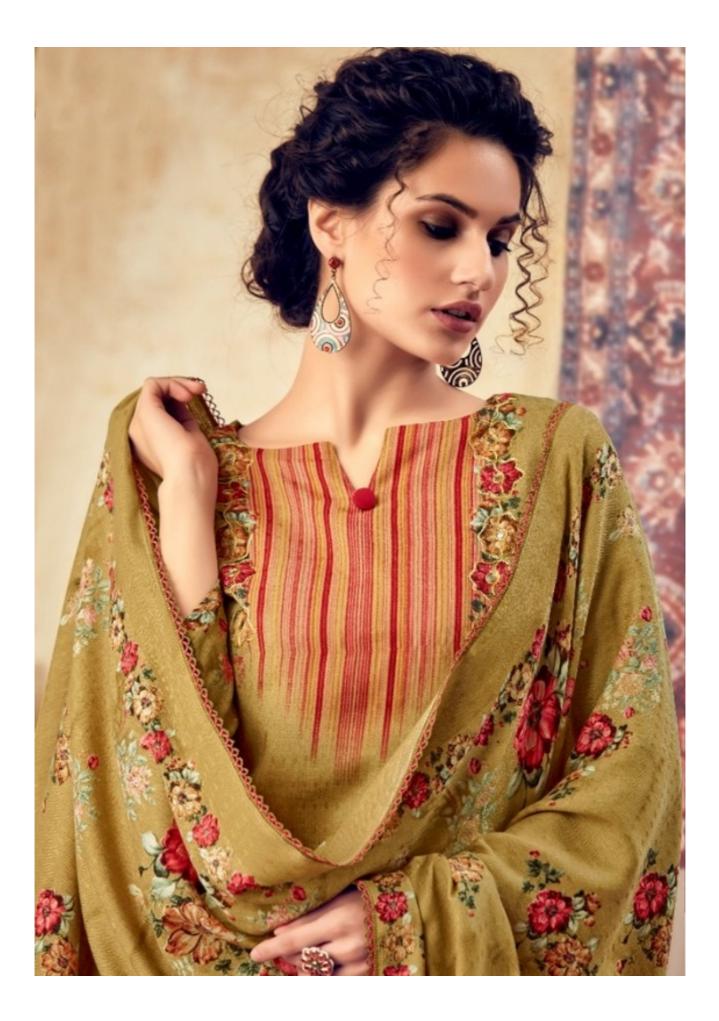

## **SONAWARI - Dress Material**

No Of Pieces: 10 Pieces Brand: MaaFashion Top Fabric: Pashmina With Mirror Work Bottom Fabric: Pashmina Printed Approx 2.60 Meters Dupatta Fabric: Pashmina Print Border Aari Work Fabric: Pashmina Season: Winter Type: Unstitched Material Weight: 8 KG

Experience complete pleasure and Euphoria with our trend setting collection....

D.No.1001

D.No.1001

D.No.1002

D.No.1003

D.No.1004

D.No.1005

D.No.1006