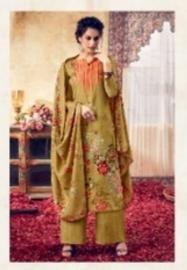

## **SONAWARI - Dress Material**

No Of Pieces: 10 Pieces Brand: MaaFashion Top Fabric: Pashmina With Mirror Work Bottom Fabric: Pashmina Printed Approx 2.60 Meters Dupatta Fabric: Pashmina Print Border Aari Work Fabric: Pashmina Season: Winter Type: Unstitched Material Weight: 8 KG

Experience complete pleasure and Euphoria with our trend setting collection....

D.No.1001

D.No.1001

D.No.1002

D.No.1003

D.No.1004

D.No.1005

D.No.1006