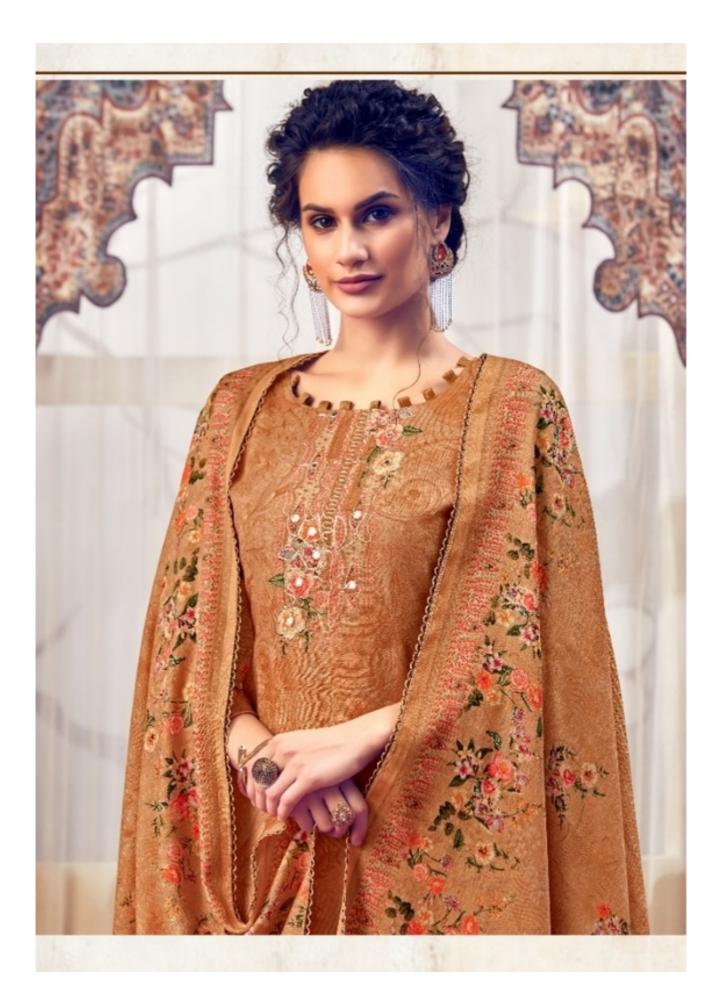

## **SONAWARI - Dress Material**

No Of Pieces: 10 Pieces Brand: MaaFashion Top Fabric: Pashmina With Mirror Work Bottom Fabric: Pashmina Printed Approx 2.60 Meters Dupatta Fabric: Pashmina Print Border Aari Work Fabric: Pashmina Season: Winter Type: Unstitched Material Weight: 8 KG

Experience complete pleasure and Euphoria with our trend setting collection....

D.No.1001

D.No.1001

D.No.1002

D.No.1003

D.No.1004

D.No.1005

D.No.1006