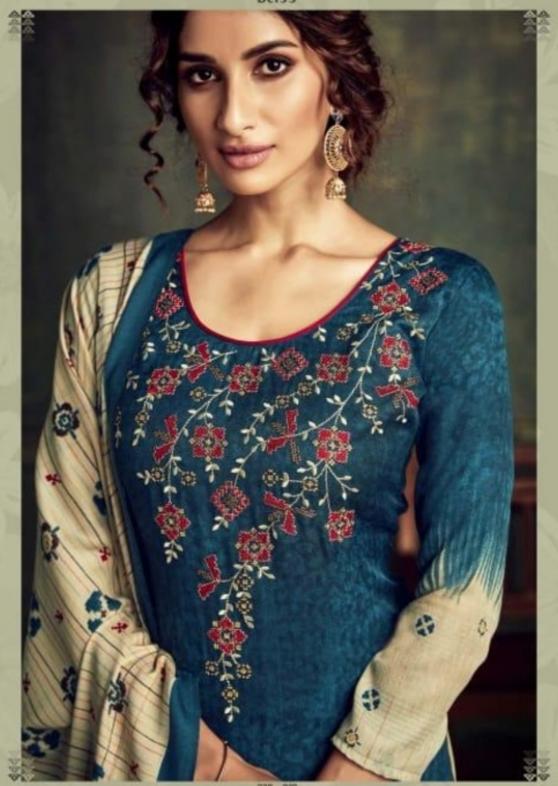

## **BELLIZA BLISS PASHMINA - Dress Material**

No Of Pieces: 10 Pieces

**Brand: BELLIZA** 

Top Fabric: Pashmina Digital Style Print With Fancy Heavy Embroidery Work Approx 2.50 Meters

Bottom Fabric: Pashmina Spun Patiyala Approx 3.00 Meters

Dupatta Fabric: Pashmina Designer Pallu box Print Shawl Approx 2.30 meters

Season: Winter

Type: Unstitched Material

Fabric: Pashmina

Weight: 8 KG

320 - 005

320 - 010

ANNUAL WITH THE PROPERTY AND THE PROPERTY OF T