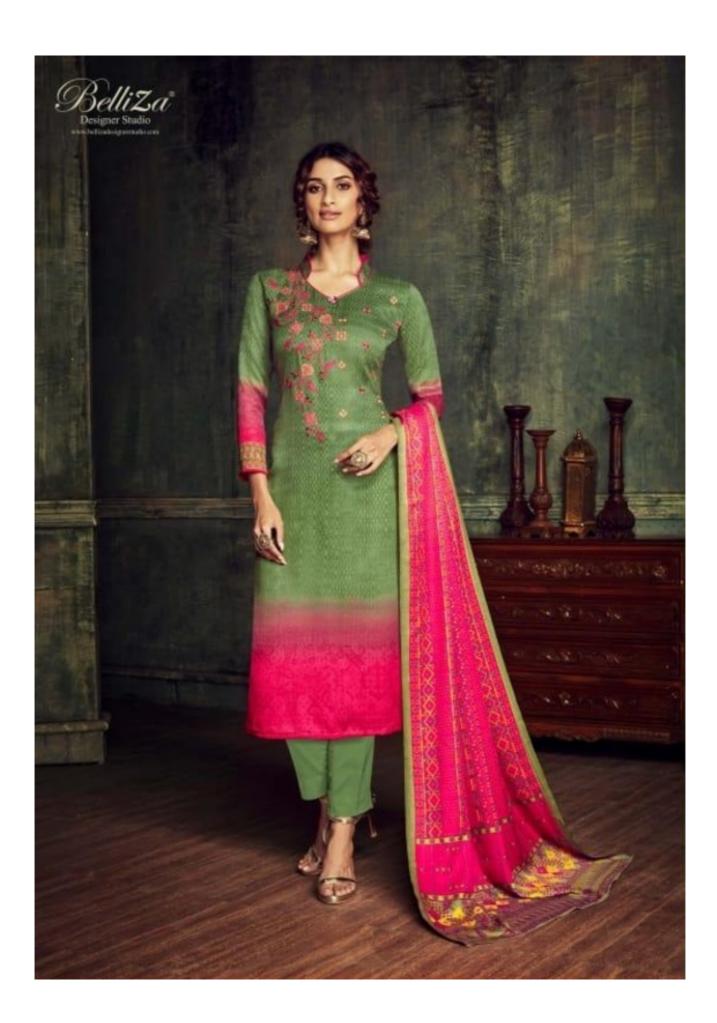

## **BELLIZA BLISS PASHMINA - Dress Material**

No Of Pieces: 10 Pieces

**Brand: BELLIZA** 

Top Fabric: Pashmina Digital Style Print With Fancy Heavy Embroidery Work Approx 2.50 Meters

Bottom Fabric: Pashmina Spun Patiyala Approx 3.00 Meters

Dupatta Fabric: Pashmina Designer Pallu box Print Shawl Approx 2.30 meters

Season: Winter

Type: Unstitched Material

Fabric: Pashmina

Weight: 8 KG

320 - 005

320 - 010

ANNUAL WITH THE PROPERTY AND THE PROPERTY OF T