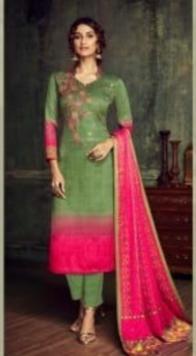

## **BELLIZA BLISS PASHMINA - Dress Material**

No Of Pieces: 10 Pieces

**Brand: BELLIZA** 

Top Fabric: Pashmina Digital Style Print With Fancy Heavy Embroidery Work Approx 2.50 Meters

Bottom Fabric: Pashmina Spun Patiyala Approx 3.00 Meters

Dupatta Fabric: Pashmina Designer Pallu box Print Shawl Approx 2.30 meters

Season: Winter

Type: Unstitched Material

Fabric: Pashmina

Weight: 8 KG

320 - 005

320 - 010

ANNUAL WITH THE PROPERTY AND THE PROPERTY OF T