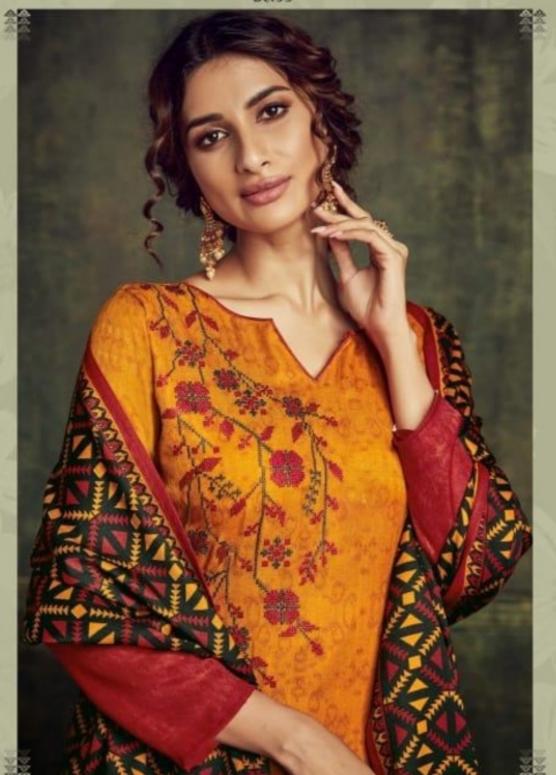

## **BELLIZA BLISS PASHMINA - Dress Material**

No Of Pieces: 10 Pieces

**Brand: BELLIZA** 

Top Fabric: Pashmina Digital Style Print With Fancy Heavy Embroidery Work Approx 2.50 Meters

Bottom Fabric: Pashmina Spun Patiyala Approx 3.00 Meters

Dupatta Fabric: Pashmina Designer Pallu box Print Shawl Approx 2.30 meters

Season: Winter

Type: Unstitched Material

Fabric: Pashmina

Weight: 8 KG

320 - 005

320 - 010

ANNUAL WITH THE PROPERTY AND THE PROPERTY OF T