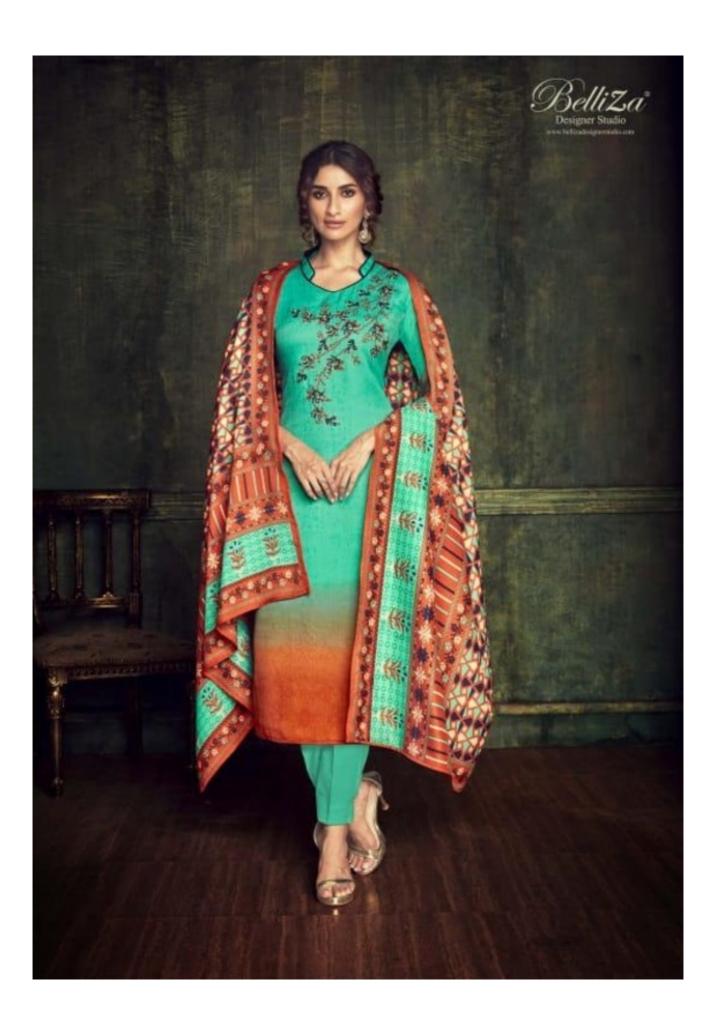

## **BELLIZA BLISS PASHMINA - Dress Material**

No Of Pieces: 10 Pieces

**Brand: BELLIZA** 

Top Fabric: Pashmina Digital Style Print With Fancy Heavy Embroidery Work Approx 2.50 Meters

Bottom Fabric: Pashmina Spun Patiyala Approx 3.00 Meters

Dupatta Fabric: Pashmina Designer Pallu box Print Shawl Approx 2.30 meters

Season: Winter

Type: Unstitched Material

Fabric: Pashmina

Weight: 8 KG

320 - 005

320 - 010

ANNUAL WITH THE PROPERTY AND THE PROPERTY OF T