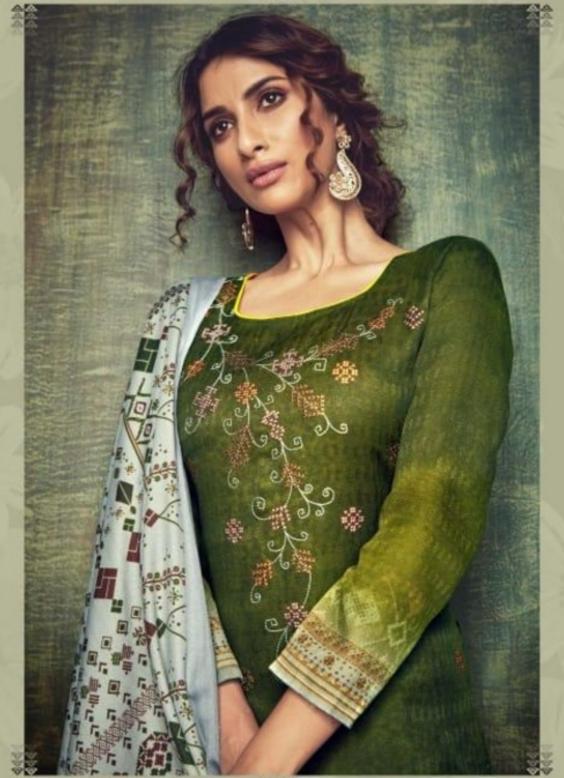

## **BELLIZA BLISS PASHMINA - Dress Material**

No Of Pieces: 10 Pieces

**Brand: BELLIZA** 

Top Fabric: Pashmina Digital Style Print With Fancy Heavy Embroidery Work Approx 2.50 Meters

Bottom Fabric: Pashmina Spun Patiyala Approx 3.00 Meters

Dupatta Fabric: Pashmina Designer Pallu box Print Shawl Approx 2.30 meters

Season: Winter

Type: Unstitched Material

Fabric: Pashmina

Weight: 8 KG

320 - 005

320 - 010

ANNUAL WITH THE PROPERTY AND THE PROPERTY OF T