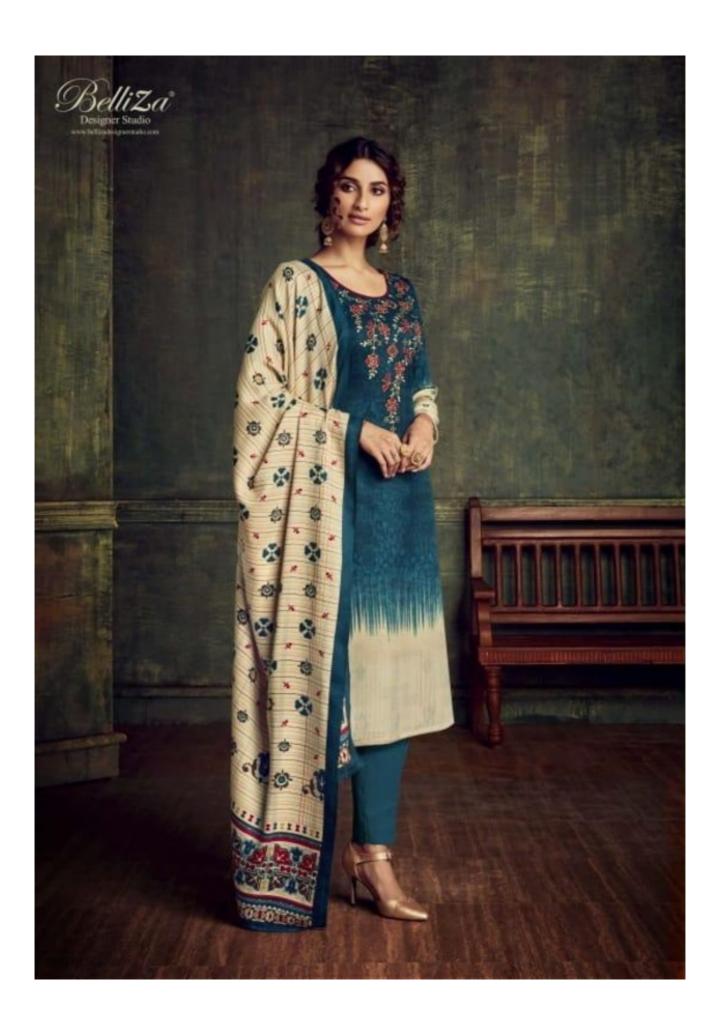

## **BELLIZA BLISS PASHMINA - Dress Material**

No Of Pieces: 10 Pieces

**Brand: BELLIZA** 

Top Fabric: Pashmina Digital Style Print With Fancy Heavy Embroidery Work Approx 2.50 Meters

Bottom Fabric: Pashmina Spun Patiyala Approx 3.00 Meters

Dupatta Fabric: Pashmina Designer Pallu box Print Shawl Approx 2.30 meters

Season: Winter

Type: Unstitched Material

Fabric: Pashmina

Weight: 8 KG

320 - 005

320 - 010

ANNUAL WITH THE PROPERTY AND THE PROPERTY OF T