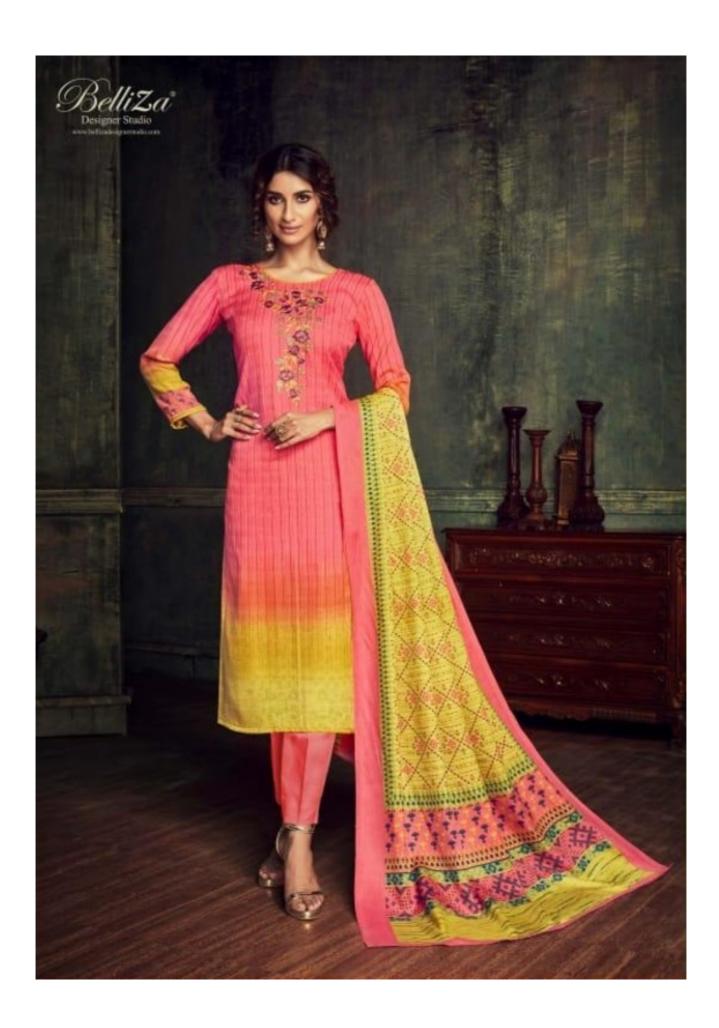

## **BELLIZA BLISS PASHMINA - Dress Material**

No Of Pieces: 10 Pieces

**Brand: BELLIZA** 

Top Fabric: Pashmina Digital Style Print With Fancy Heavy Embroidery Work Approx 2.50 Meters

Bottom Fabric: Pashmina Spun Patiyala Approx 3.00 Meters

Dupatta Fabric: Pashmina Designer Pallu box Print Shawl Approx 2.30 meters

Season: Winter

Type: Unstitched Material

Fabric: Pashmina

Weight: 8 KG

320 - 005

320 - 010

ANNUAL WITH THE PROPERTY AND THE PROPERTY OF T