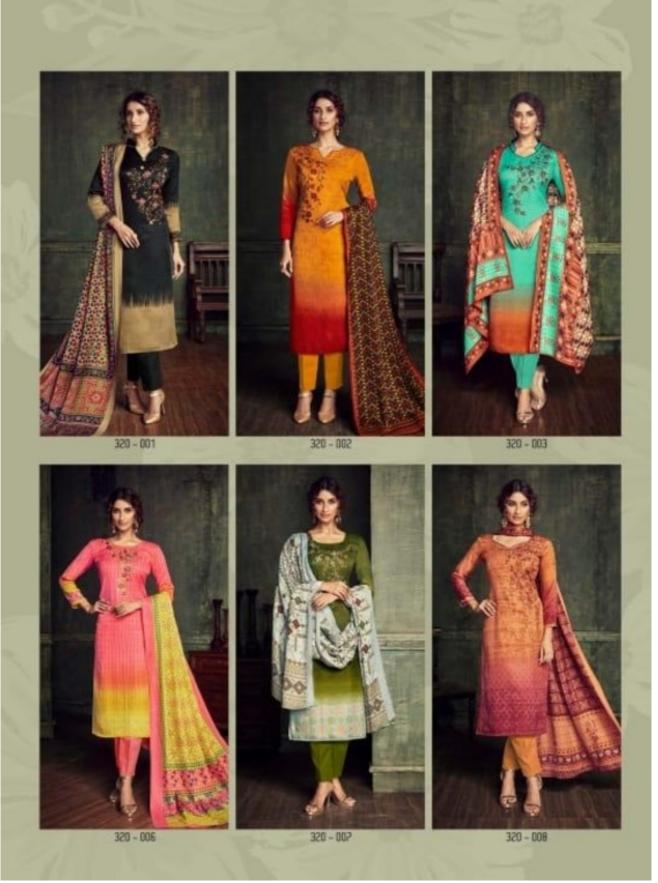

## **BELLIZA BLISS PASHMINA - Dress Material**

No Of Pieces: 10 Pieces

**Brand: BELLIZA** 

Top Fabric: Pashmina Digital Style Print With Fancy Heavy Embroidery Work Approx 2.50 Meters

Bottom Fabric: Pashmina Spun Patiyala Approx 3.00 Meters

Dupatta Fabric: Pashmina Designer Pallu box Print Shawl Approx 2.30 meters

Season: Winter

Type: Unstitched Material

Fabric: Pashmina

Weight: 8 KG

320 - 005

320 - 010

ANNUAL WITH THE PROPERTY AND THE PROPERTY OF T

320 - 006

320 - 005

APPROXIMATE HANDLE HANDLE BUTTANK AND ACCURAGE WHAT HERE'S HARRY OF

HER THE STATE AND A STATE WHE EMPLY SHOWER HOWARD THE

320 - 007

WHEN WAS TRANSPORTED FOR THE PROPERTY AND ANTERESTS TRACKS WHICH HAVE AND AND

320 - 010