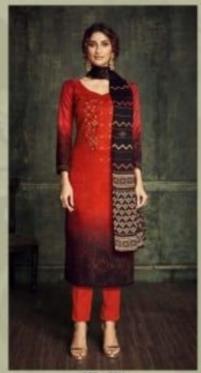

## **BELLIZA BLISS PASHMINA - Dress Material**

No Of Pieces: 10 Pieces

**Brand: BELLIZA** 

Top Fabric: Pashmina Digital Style Print With Fancy Heavy Embroidery Work Approx 2.50 Meters

Bottom Fabric: Pashmina Spun Patiyala Approx 3.00 Meters

Dupatta Fabric: Pashmina Designer Pallu box Print Shawl Approx 2.30 meters

Season: Winter

Type: Unstitched Material

Fabric: Pashmina

Weight: 8 KG

320 - 005

320 - 010

ANNUAL WITH THE PROPERTY AND THE PROPERTY OF T