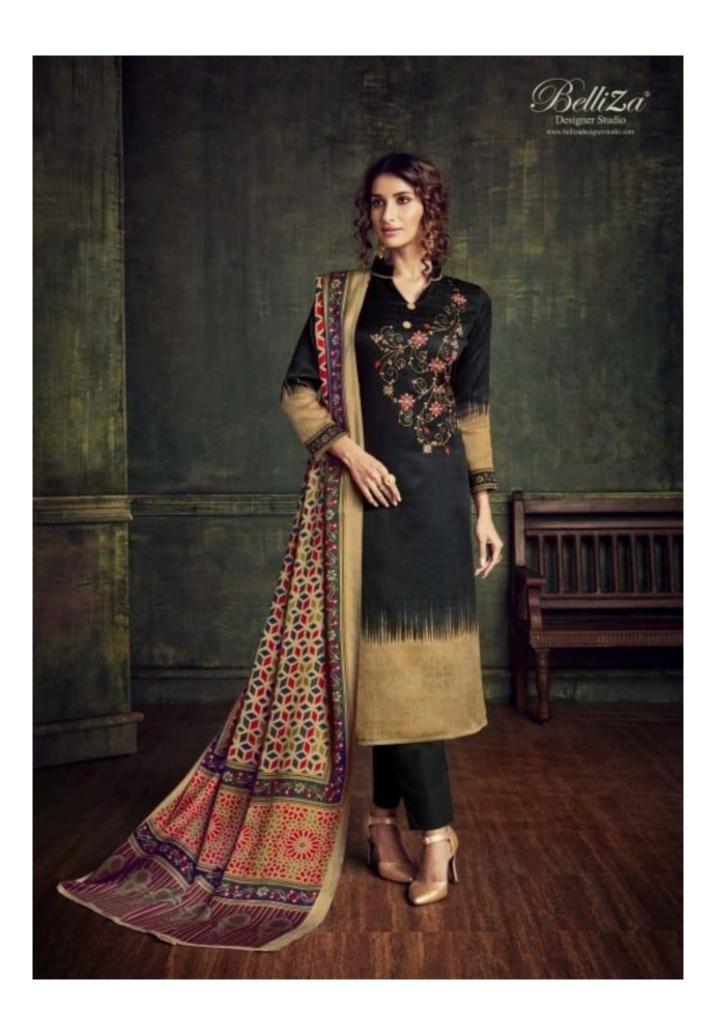

## **BELLIZA BLISS PASHMINA - Dress Material**

No Of Pieces: 10 Pieces

**Brand: BELLIZA** 

Top Fabric: Pashmina Digital Style Print With Fancy Heavy Embroidery Work Approx 2.50 Meters

Bottom Fabric: Pashmina Spun Patiyala Approx 3.00 Meters

Dupatta Fabric: Pashmina Designer Pallu box Print Shawl Approx 2.30 meters

Season: Winter

Type: Unstitched Material

Fabric: Pashmina

Weight: 8 KG

320 - 005

320 - 010

ANNUAL WITH THE PROPERTY AND THE PROPERTY OF T