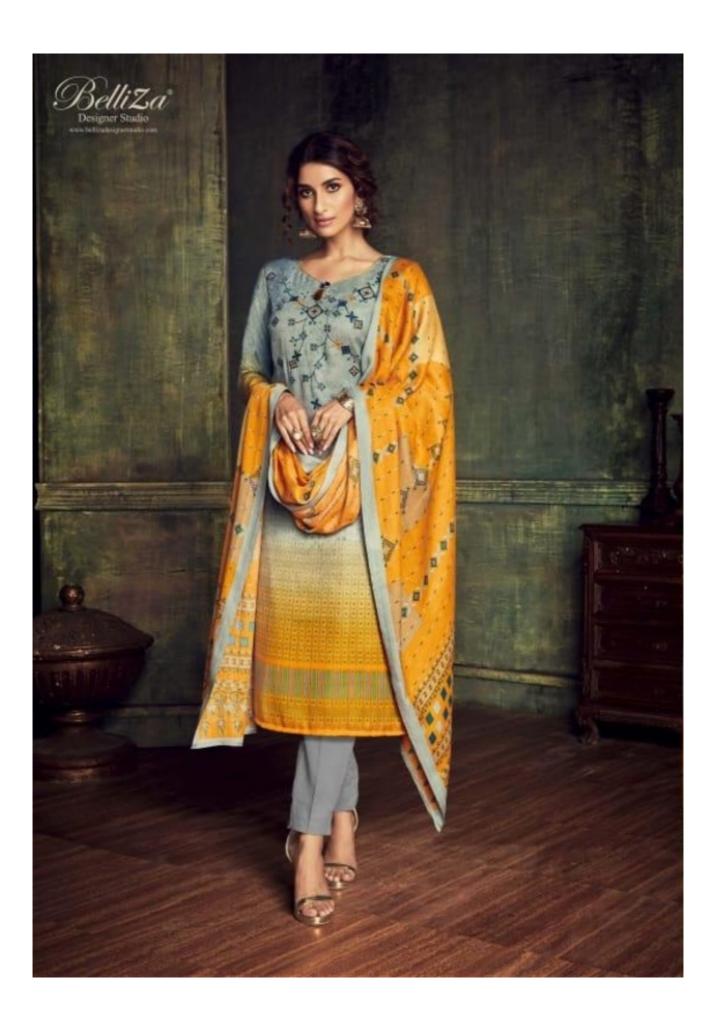

## **BELLIZA BLISS PASHMINA - Dress Material**

No Of Pieces: 10 Pieces

**Brand: BELLIZA** 

Top Fabric: Pashmina Digital Style Print With Fancy Heavy Embroidery Work Approx 2.50 Meters

Bottom Fabric: Pashmina Spun Patiyala Approx 3.00 Meters

Dupatta Fabric: Pashmina Designer Pallu box Print Shawl Approx 2.30 meters

Season: Winter

Type: Unstitched Material

Fabric: Pashmina

Weight: 8 KG

320 - 005

320 - 010

ANNUAL WITH THE PROPERTY AND THE PROPERTY OF T