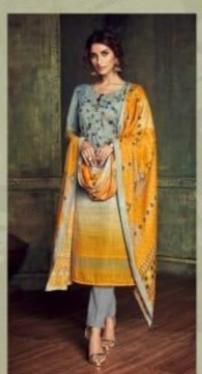

## **BELLIZA BLISS PASHMINA - Dress Material**

No Of Pieces: 10 Pieces

**Brand: BELLIZA** 

Top Fabric: Pashmina Digital Style Print With Fancy Heavy Embroidery Work Approx 2.50 Meters

Bottom Fabric: Pashmina Spun Patiyala Approx 3.00 Meters

Dupatta Fabric: Pashmina Designer Pallu box Print Shawl Approx 2.30 meters

Season: Winter

Type: Unstitched Material

Fabric: Pashmina

Weight: 8 KG

320 - 005

320 - 010

ANNUAL WITH THE PROPERTY AND THE PROPERTY OF T