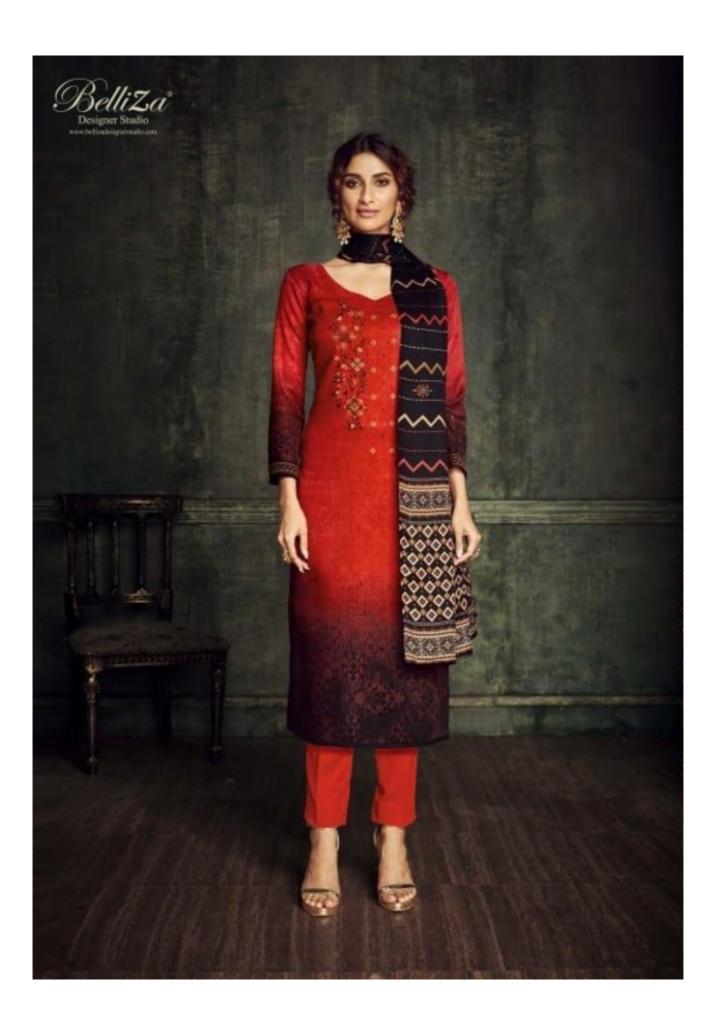

## **BELLIZA BLISS PASHMINA - Dress Material**

No Of Pieces: 10 Pieces

**Brand: BELLIZA** 

Top Fabric: Pashmina Digital Style Print With Fancy Heavy Embroidery Work Approx 2.50 Meters

Bottom Fabric: Pashmina Spun Patiyala Approx 3.00 Meters

Dupatta Fabric: Pashmina Designer Pallu box Print Shawl Approx 2.30 meters

Season: Winter

Type: Unstitched Material

Fabric: Pashmina

Weight: 8 KG

320 - 005

320 - 010

ANNUAL WITH THE PROPERTY AND THE PROPERTY OF T