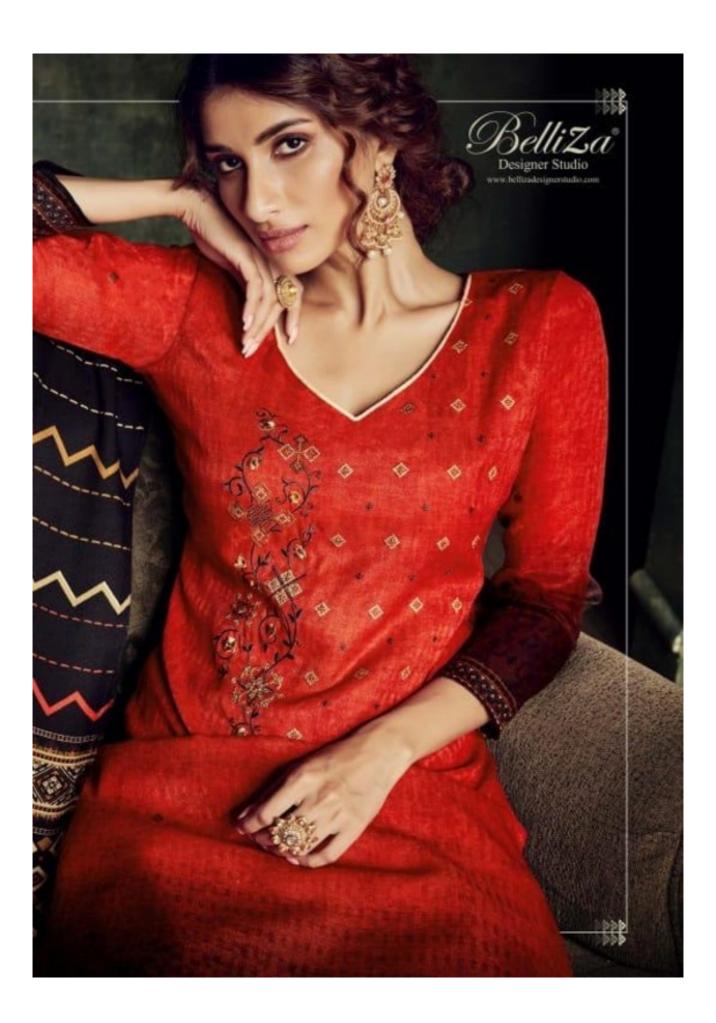

## **BELLIZA BLISS PASHMINA - Dress Material**

No Of Pieces: 10 Pieces

**Brand: BELLIZA** 

Top Fabric: Pashmina Digital Style Print With Fancy Heavy Embroidery Work Approx 2.50 Meters

Bottom Fabric: Pashmina Spun Patiyala Approx 3.00 Meters

Dupatta Fabric: Pashmina Designer Pallu box Print Shawl Approx 2.30 meters

Season: Winter

Type: Unstitched Material

Fabric: Pashmina

Weight: 8 KG

320 - 005

320 - 010

ANNUAL WITH THE PROPERTY AND THE PROPERTY OF T