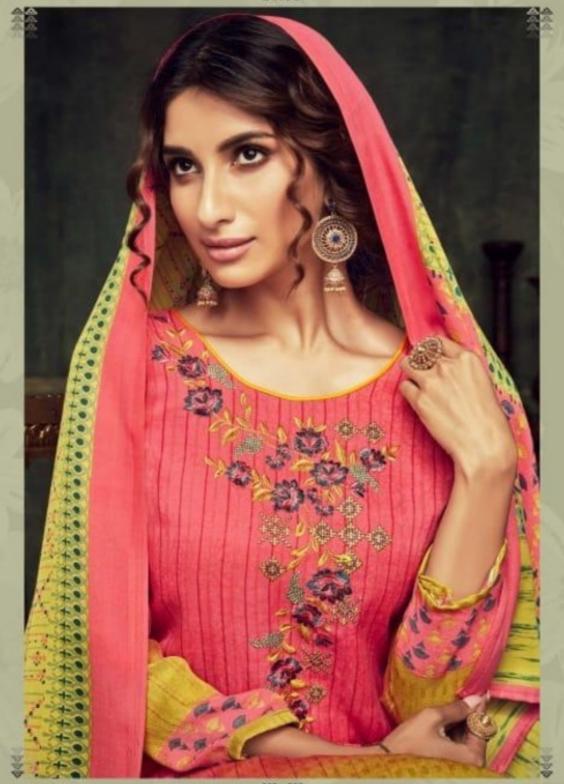

## **BELLIZA BLISS PASHMINA - Dress Material**

No Of Pieces: 10 Pieces

**Brand: BELLIZA** 

Top Fabric: Pashmina Digital Style Print With Fancy Heavy Embroidery Work Approx 2.50 Meters

Bottom Fabric: Pashmina Spun Patiyala Approx 3.00 Meters

Dupatta Fabric: Pashmina Designer Pallu box Print Shawl Approx 2.30 meters

Season: Winter

Type: Unstitched Material

Fabric: Pashmina

Weight: 8 KG

320 - 005

320 - 010

ANNUAL WITH THE PROPERTY AND THE PROPERTY OF T