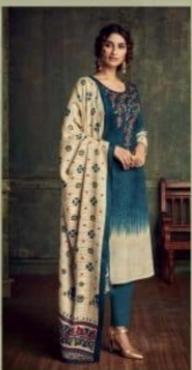

## **BELLIZA BLISS PASHMINA - Dress Material**

No Of Pieces: 10 Pieces

**Brand: BELLIZA** 

Top Fabric: Pashmina Digital Style Print With Fancy Heavy Embroidery Work Approx 2.50 Meters

Bottom Fabric: Pashmina Spun Patiyala Approx 3.00 Meters

Dupatta Fabric: Pashmina Designer Pallu box Print Shawl Approx 2.30 meters

Season: Winter

Type: Unstitched Material

Fabric: Pashmina

Weight: 8 KG

320 - 005

320 - 010

ANNUAL WITH THE PROPERTY AND THE PROPERTY OF T