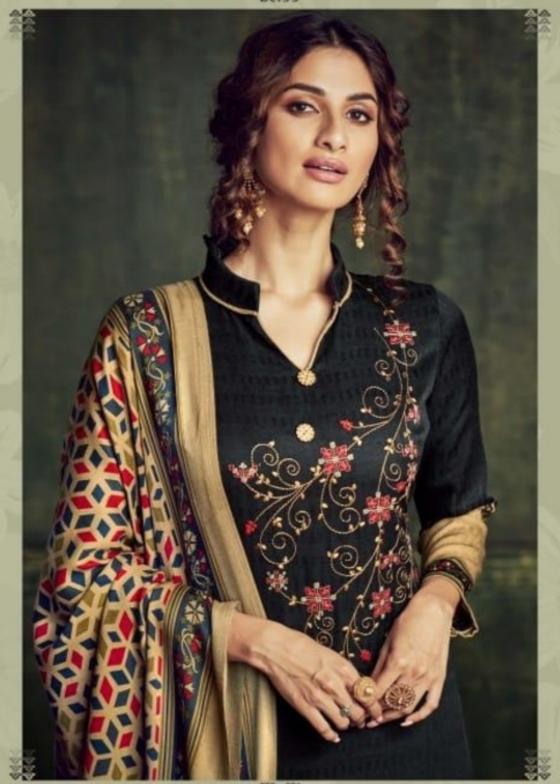

## **BELLIZA BLISS PASHMINA - Dress Material**

No Of Pieces: 10 Pieces

**Brand: BELLIZA** 

Top Fabric: Pashmina Digital Style Print With Fancy Heavy Embroidery Work Approx 2.50 Meters

Bottom Fabric: Pashmina Spun Patiyala Approx 3.00 Meters

Dupatta Fabric: Pashmina Designer Pallu box Print Shawl Approx 2.30 meters

Season: Winter

Type: Unstitched Material

Fabric: Pashmina

Weight: 8 KG

320 - 005

320 - 010

ANNUAL WITH THE PROPERTY AND THE PROPERTY OF T