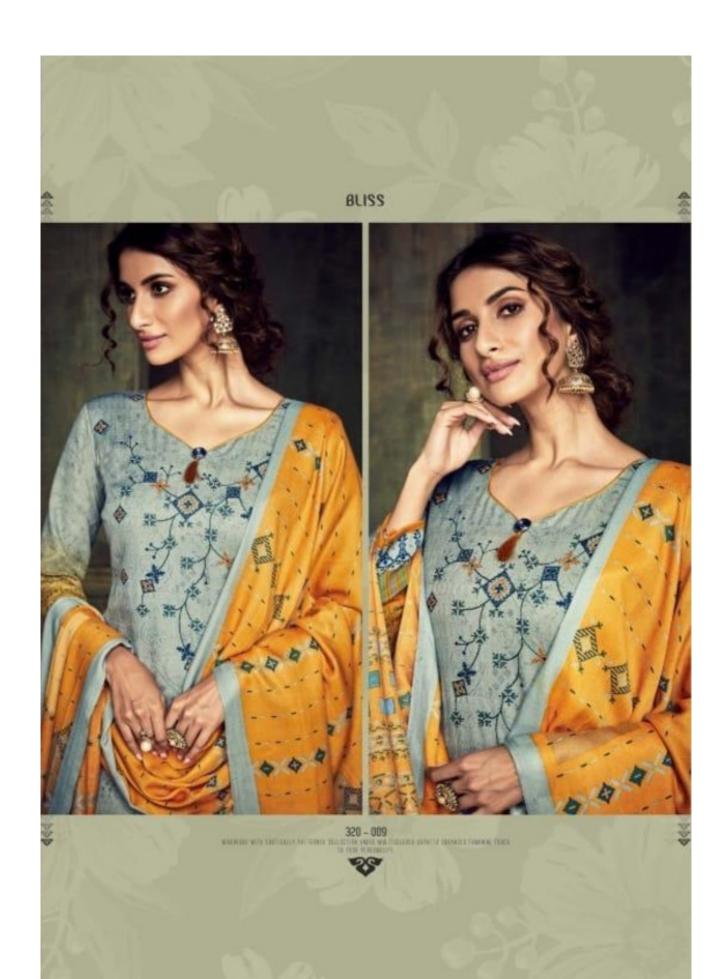

## **BELLIZA BLISS PASHMINA - Dress Material**

No Of Pieces: 10 Pieces

**Brand: BELLIZA** 

Top Fabric: Pashmina Digital Style Print With Fancy Heavy Embroidery Work Approx 2.50 Meters

Bottom Fabric: Pashmina Spun Patiyala Approx 3.00 Meters

Dupatta Fabric: Pashmina Designer Pallu box Print Shawl Approx 2.30 meters

Season: Winter

Type: Unstitched Material

Fabric: Pashmina

Weight: 8 KG

320 - 005

320 - 010

ANNUAL WITH THE PROPERTY AND THE PROPERTY OF T