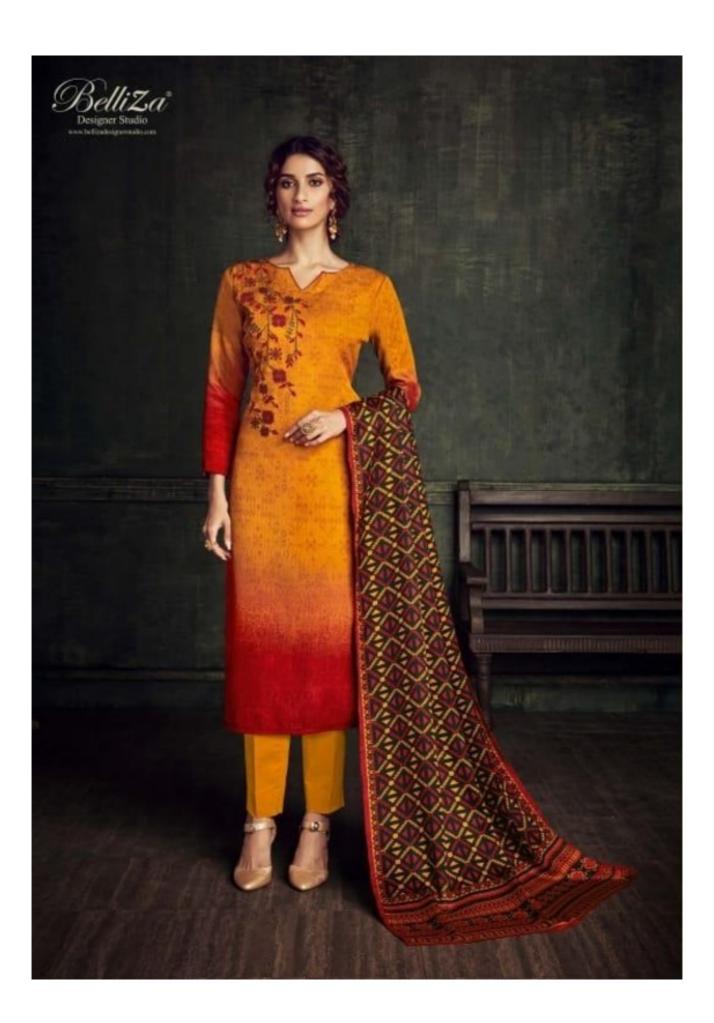

## **BELLIZA BLISS PASHMINA - Dress Material**

No Of Pieces: 10 Pieces

**Brand: BELLIZA** 

Top Fabric: Pashmina Digital Style Print With Fancy Heavy Embroidery Work Approx 2.50 Meters

Bottom Fabric: Pashmina Spun Patiyala Approx 3.00 Meters

Dupatta Fabric: Pashmina Designer Pallu box Print Shawl Approx 2.30 meters

Season: Winter

Type: Unstitched Material

Fabric: Pashmina

Weight: 8 KG

320 - 005

320 - 010

ANNUAL WITH THE PROPERTY AND THE PROPERTY OF T