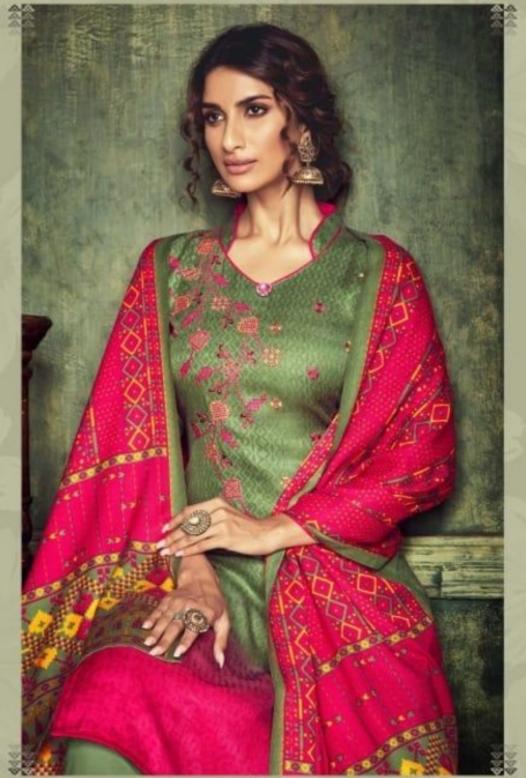

## **BELLIZA BLISS PASHMINA - Dress Material**

No Of Pieces: 10 Pieces

**Brand: BELLIZA** 

Top Fabric: Pashmina Digital Style Print With Fancy Heavy Embroidery Work Approx 2.50 Meters

Bottom Fabric: Pashmina Spun Patiyala Approx 3.00 Meters

Dupatta Fabric: Pashmina Designer Pallu box Print Shawl Approx 2.30 meters

Season: Winter

Type: Unstitched Material

Fabric: Pashmina

Weight: 8 KG

320 - 005

320 - 010

ANNUAL WITH THE PROPERTY AND THE PROPERTY OF T