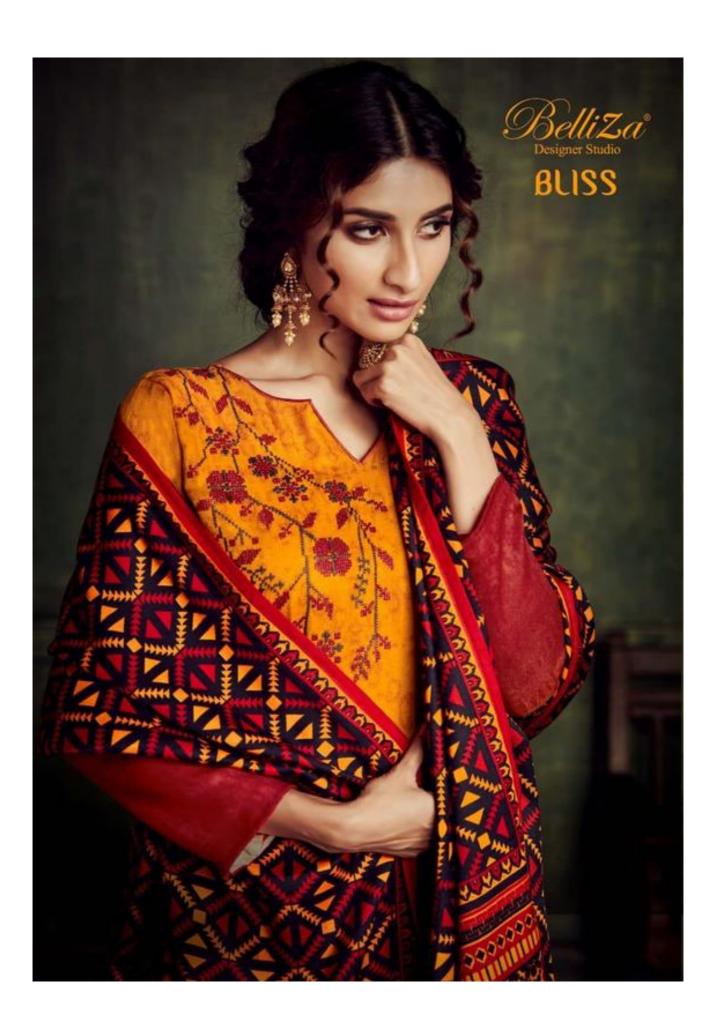

## **BELLIZA BLISS PASHMINA - Dress Material**

No Of Pieces: 10 Pieces

**Brand: BELLIZA** 

Top Fabric: Pashmina Digital Style Print With Fancy Heavy Embroidery Work Approx 2.50 Meters

Bottom Fabric: Pashmina Spun Patiyala Approx 3.00 Meters

Dupatta Fabric: Pashmina Designer Pallu box Print Shawl Approx 2.30 meters

Season: Winter

Type: Unstitched Material

Fabric: Pashmina

Weight: 8 KG

320 - 005

320 - 010

ANNUAL WITH THE PROPERTY AND THE PROPERTY OF T