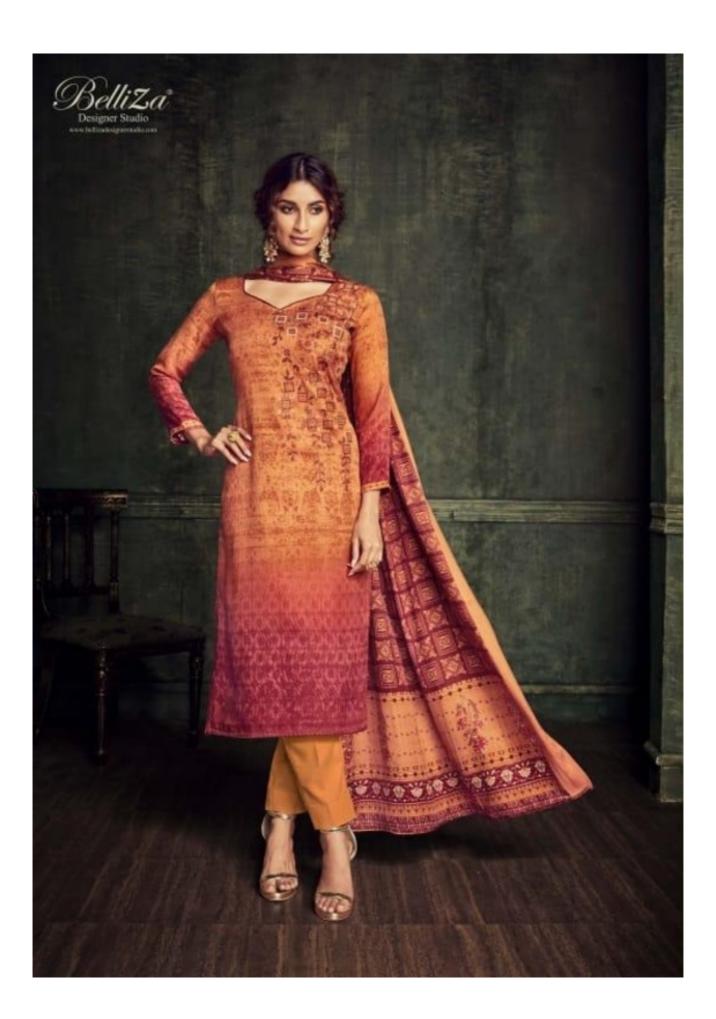

## **BELLIZA BLISS PASHMINA - Dress Material**

No Of Pieces: 10 Pieces

**Brand: BELLIZA** 

Top Fabric: Pashmina Digital Style Print With Fancy Heavy Embroidery Work Approx 2.50 Meters

Bottom Fabric: Pashmina Spun Patiyala Approx 3.00 Meters

Dupatta Fabric: Pashmina Designer Pallu box Print Shawl Approx 2.30 meters

Season: Winter

Type: Unstitched Material

Fabric: Pashmina

Weight: 8 KG

320 - 005

320 - 010

ANNUAL WITH THE PROPERTY AND THE PROPERTY OF T