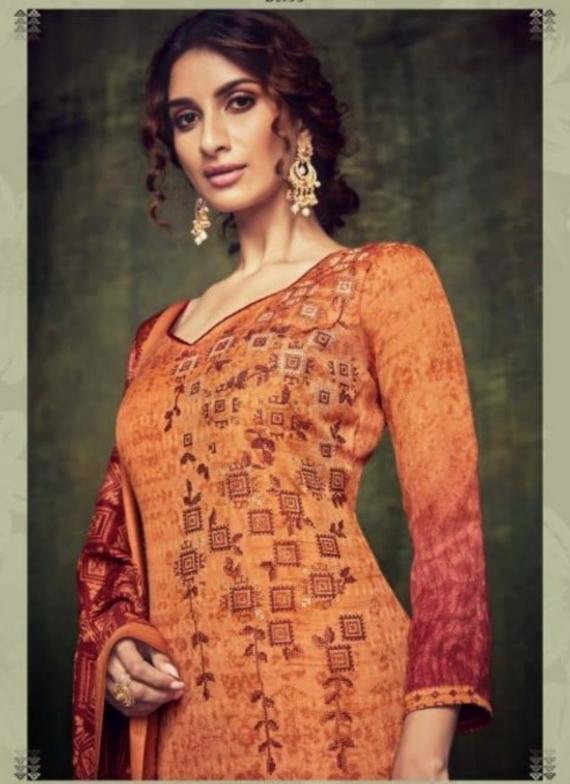

## **BELLIZA BLISS PASHMINA - Dress Material**

No Of Pieces: 10 Pieces

**Brand: BELLIZA** 

Top Fabric: Pashmina Digital Style Print With Fancy Heavy Embroidery Work Approx 2.50 Meters

Bottom Fabric: Pashmina Spun Patiyala Approx 3.00 Meters

Dupatta Fabric: Pashmina Designer Pallu box Print Shawl Approx 2.30 meters

Season: Winter

Type: Unstitched Material

Fabric: Pashmina

Weight: 8 KG

320 - 005

320 - 010

ANNUAL WITH THE PROPERTY AND THE PROPERTY OF T