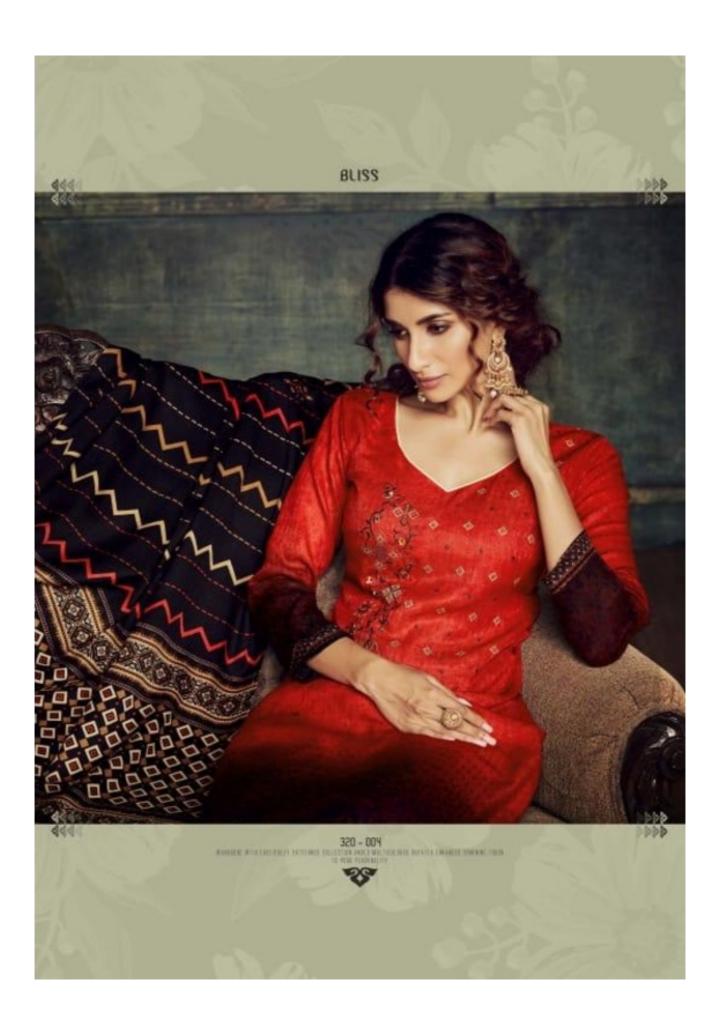

## **BELLIZA BLISS PASHMINA - Dress Material**

No Of Pieces: 10 Pieces

**Brand: BELLIZA** 

Top Fabric: Pashmina Digital Style Print With Fancy Heavy Embroidery Work Approx 2.50 Meters

Bottom Fabric: Pashmina Spun Patiyala Approx 3.00 Meters

Dupatta Fabric: Pashmina Designer Pallu box Print Shawl Approx 2.30 meters

Season: Winter

Type: Unstitched Material

Fabric: Pashmina

Weight: 8 KG

320 - 005

320 - 010

ANNUAL WITH THE PROPERTY AND THE PROPERTY OF T