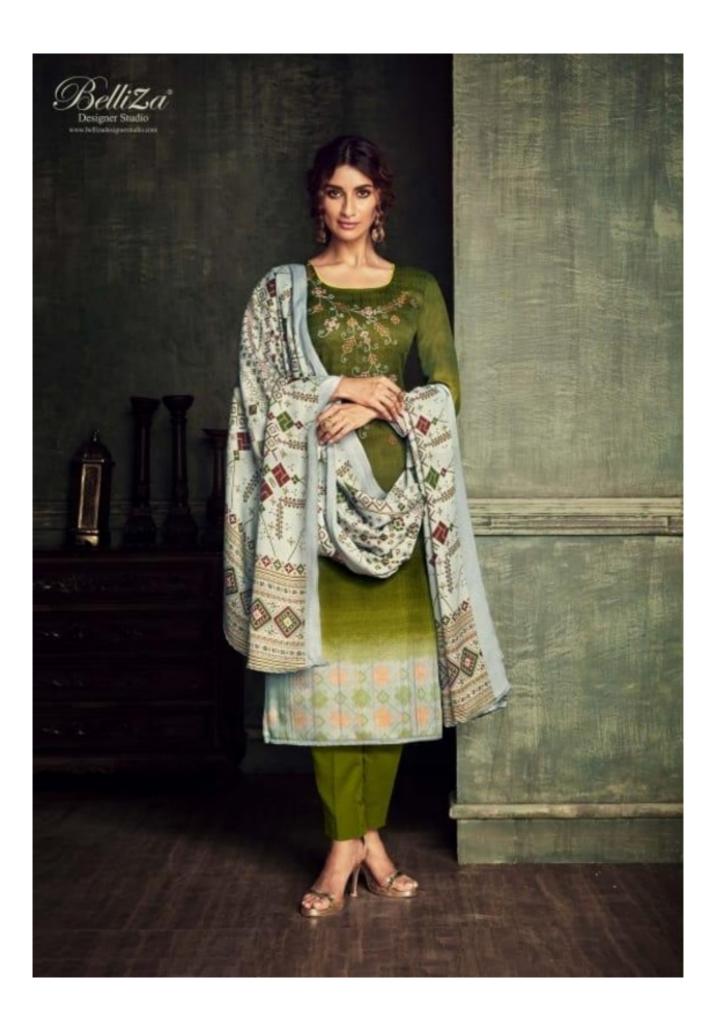

## **BELLIZA BLISS PASHMINA - Dress Material**

No Of Pieces: 10 Pieces

**Brand: BELLIZA** 

Top Fabric: Pashmina Digital Style Print With Fancy Heavy Embroidery Work Approx 2.50 Meters

Bottom Fabric: Pashmina Spun Patiyala Approx 3.00 Meters

Dupatta Fabric: Pashmina Designer Pallu box Print Shawl Approx 2.30 meters

Season: Winter

Type: Unstitched Material

Fabric: Pashmina

Weight: 8 KG

320 - 005

320 - 010

ANNUAL WITH THE PROPERTY AND THE PROPERTY OF T