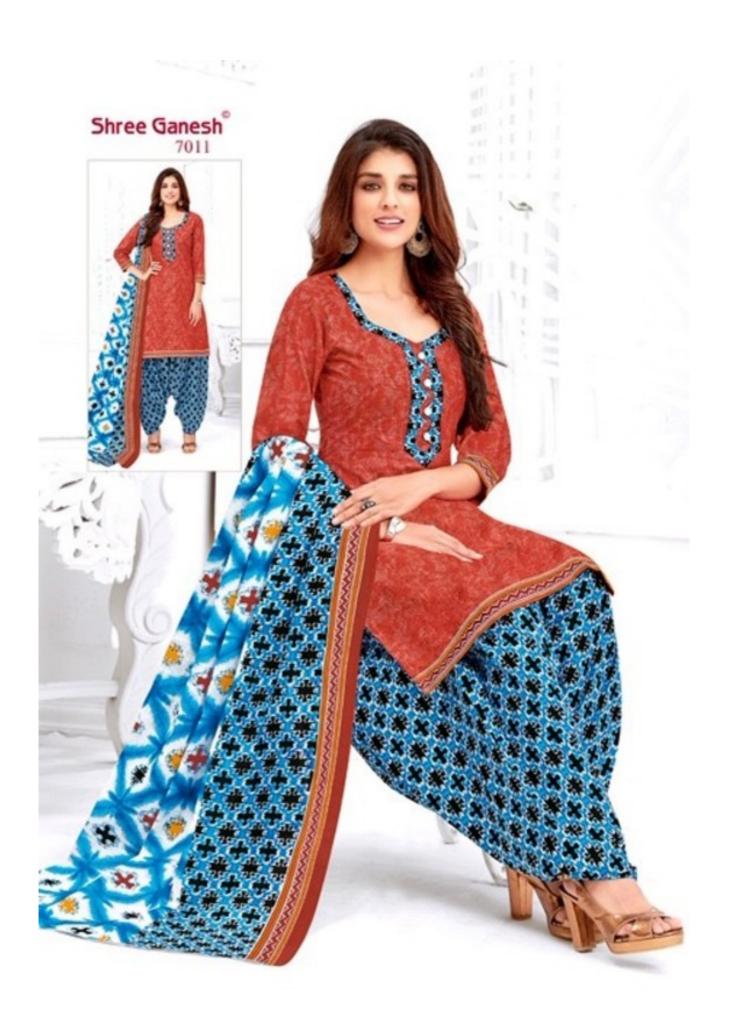

## **SHREE GANESH PRAGATI VOL 1 - Dress Material**

No Of Pieces: 18 Pieces Brand: SHREE GANESH Top Fabric: Pure Heavy Cotton Printed Stitched Material Bottom Fabric: Pure Heavy Cotton Printed Stitched Material Dupatta Fabric: Pure Heavy Cotton Printed Fabric: Pure Heavy Cotton Type: Stitched(Readymade) Top Length: 40-42 C.M Packing: Pouch Packing Weight: 14 KG