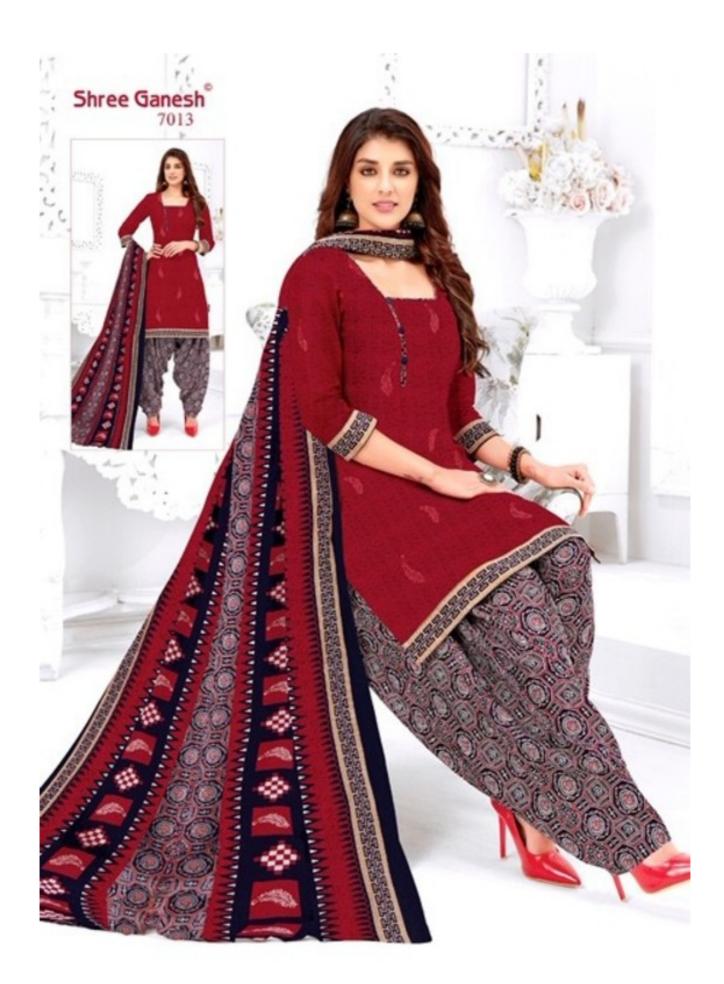

## **SHREE GANESH PRAGATI VOL 1 - Dress Material**

No Of Pieces: 18 Pieces Brand: SHREE GANESH Top Fabric: Pure Heavy Cotton Printed Stitched Material Bottom Fabric: Pure Heavy Cotton Printed Stitched Material Dupatta Fabric: Pure Heavy Cotton Printed Fabric: Pure Heavy Cotton Type: Stitched(Readymade) Top Length: 40-42 C.M Packing: Pouch Packing Weight: 14 KG