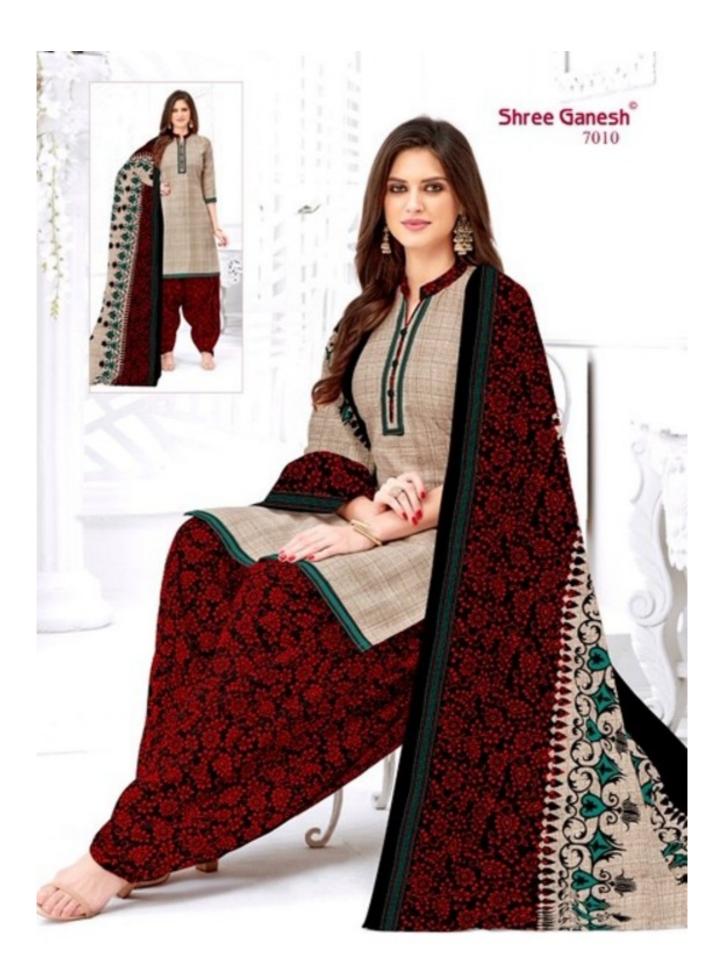

## **SHREE GANESH PRAGATI VOL 1 - Dress Material**

No Of Pieces: 18 Pieces Brand: SHREE GANESH Top Fabric: Pure Heavy Cotton Printed Stitched Material Bottom Fabric: Pure Heavy Cotton Printed Stitched Material Dupatta Fabric: Pure Heavy Cotton Printed Fabric: Pure Heavy Cotton Type: Stitched(Readymade) Top Length: 40-42 C.M Packing: Pouch Packing Weight: 14 KG