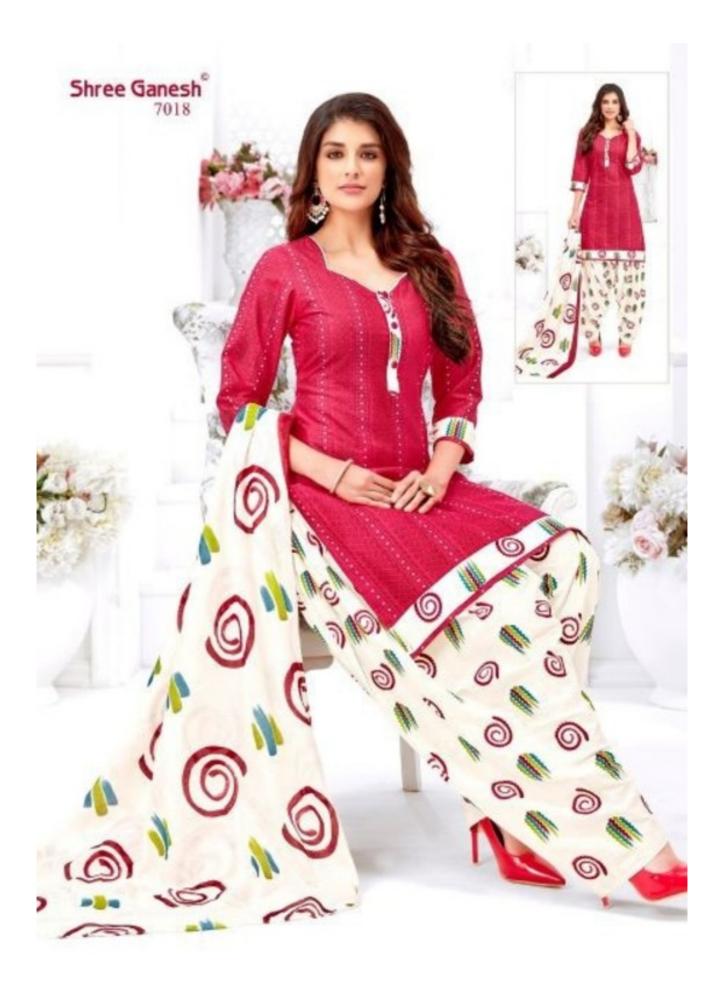

## **SHREE GANESH PRAGATI VOL 1 - Dress Material**

No Of Pieces: 18 Pieces Brand: SHREE GANESH Top Fabric: Pure Heavy Cotton Printed Stitched Material Bottom Fabric: Pure Heavy Cotton Printed Stitched Material Dupatta Fabric: Pure Heavy Cotton Printed Fabric: Pure Heavy Cotton Type: Stitched(Readymade) Top Length: 40-42 C.M Packing: Pouch Packing Weight: 14 KG