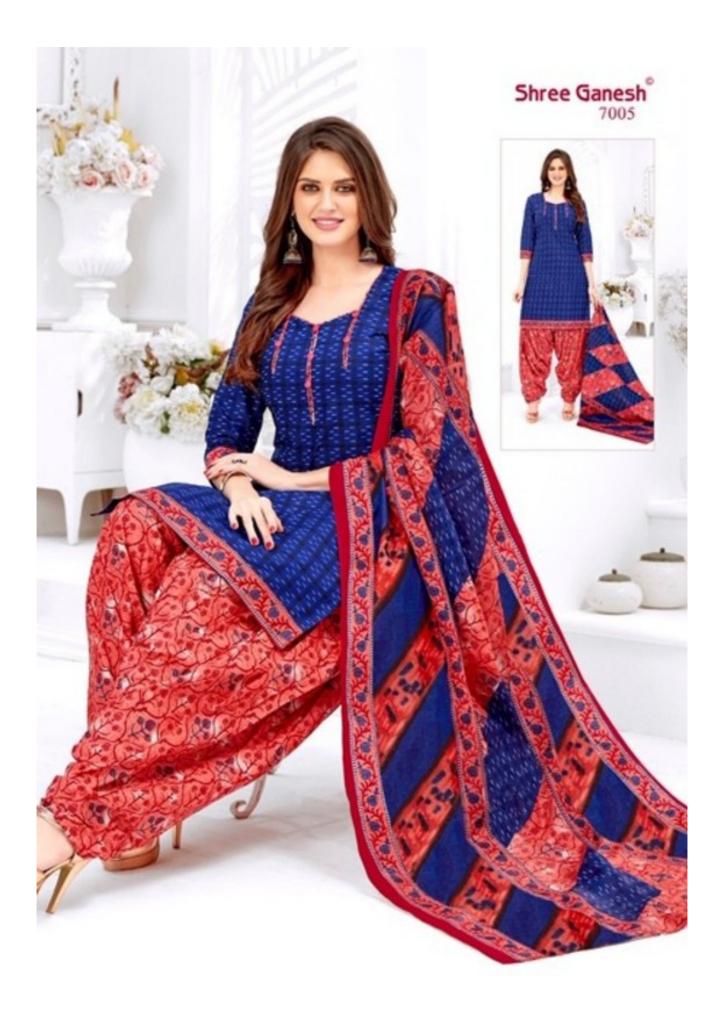

## **SHREE GANESH PRAGATI VOL 1 - Dress Material**

No Of Pieces: 18 Pieces Brand: SHREE GANESH Top Fabric: Pure Heavy Cotton Printed Stitched Material Bottom Fabric: Pure Heavy Cotton Printed Stitched Material Dupatta Fabric: Pure Heavy Cotton Printed Fabric: Pure Heavy Cotton Type: Stitched(Readymade) Top Length: 40-42 C.M Packing: Pouch Packing Weight: 14 KG