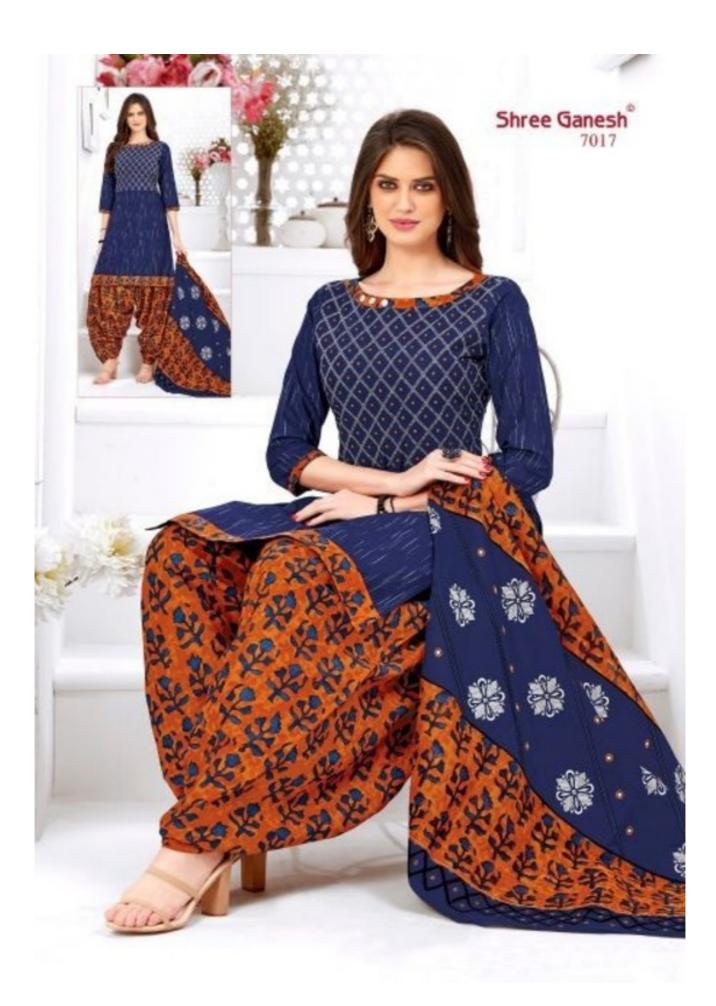

## **SHREE GANESH PRAGATI VOL 1 - Dress Material**

No Of Pieces: 18 Pieces Brand: SHREE GANESH Top Fabric: Pure Heavy Cotton Printed Stitched Material Bottom Fabric: Pure Heavy Cotton Printed Stitched Material Dupatta Fabric: Pure Heavy Cotton Printed Fabric: Pure Heavy Cotton Type: Stitched(Readymade) Top Length: 40-42 C.M Packing: Pouch Packing Weight: 14 KG