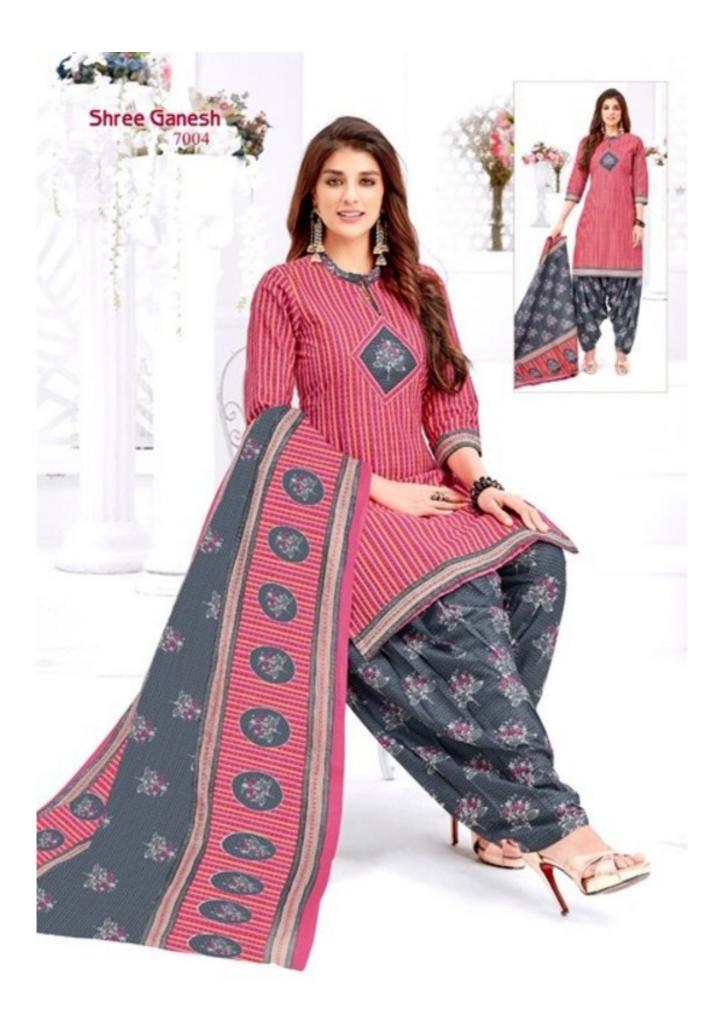

## **SHREE GANESH PRAGATI VOL 1 - Dress Material**

No Of Pieces: 18 Pieces Brand: SHREE GANESH Top Fabric: Pure Heavy Cotton Printed Stitched Material Bottom Fabric: Pure Heavy Cotton Printed Stitched Material Dupatta Fabric: Pure Heavy Cotton Printed Fabric: Pure Heavy Cotton Type: Stitched(Readymade) Top Length: 40-42 C.M Packing: Pouch Packing Weight: 14 KG