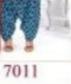

## **SHREE GANESH PRAGATI VOL 1 - Dress Material**

No Of Pieces: 18 Pieces Brand: SHREE GANESH Top Fabric: Pure Heavy Cotton Printed Stitched Material Bottom Fabric: Pure Heavy Cotton Printed Stitched Material Dupatta Fabric: Pure Heavy Cotton Printed Fabric: Pure Heavy Cotton Type: Stitched(Readymade) Top Length: 40-42 C.M Packing: Pouch Packing Weight: 14 KG