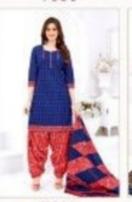

## **SHREE GANESH PRAGATI VOL 1 - Dress Material**

No Of Pieces: 18 Pieces Brand: SHREE GANESH Top Fabric: Pure Heavy Cotton Printed Stitched Material Bottom Fabric: Pure Heavy Cotton Printed Stitched Material Dupatta Fabric: Pure Heavy Cotton Printed Fabric: Pure Heavy Cotton Type: Stitched(Readymade) Top Length: 40-42 C.M Packing: Pouch Packing Weight: 14 KG