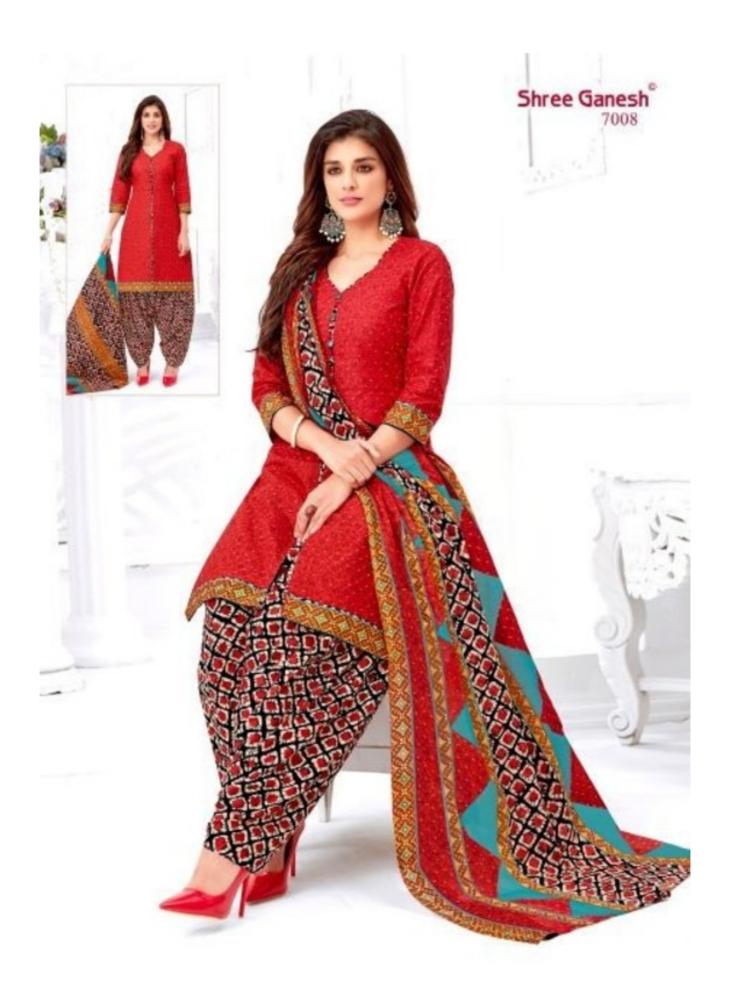

## **SHREE GANESH PRAGATI VOL 1 - Dress Material**

No Of Pieces: 18 Pieces Brand: SHREE GANESH Top Fabric: Pure Heavy Cotton Printed Stitched Material Bottom Fabric: Pure Heavy Cotton Printed Stitched Material Dupatta Fabric: Pure Heavy Cotton Printed Fabric: Pure Heavy Cotton Type: Stitched(Readymade) Top Length: 40-42 C.M Packing: Pouch Packing Weight: 14 KG