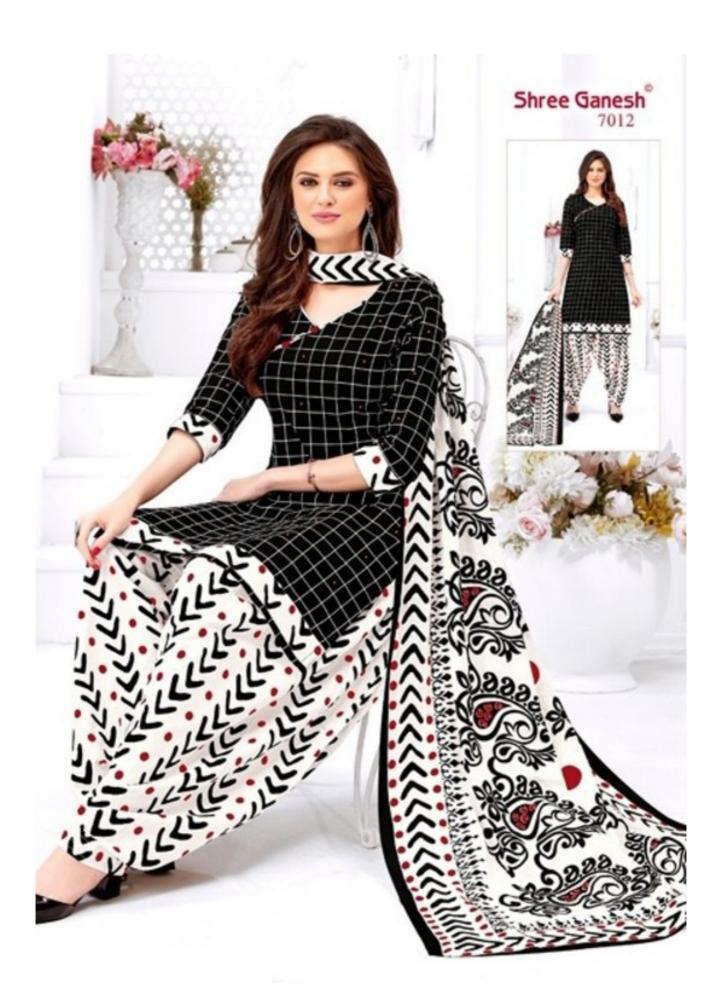

## **SHREE GANESH PRAGATI VOL 1 - Dress Material**

No Of Pieces: 18 Pieces Brand: SHREE GANESH Top Fabric: Pure Heavy Cotton Printed Stitched Material Bottom Fabric: Pure Heavy Cotton Printed Stitched Material Dupatta Fabric: Pure Heavy Cotton Printed Fabric: Pure Heavy Cotton Type: Stitched(Readymade) Top Length: 40-42 C.M Packing: Pouch Packing Weight: 14 KG