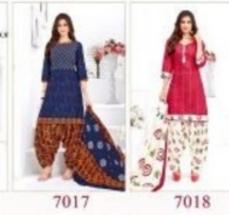

## **SHREE GANESH PRAGATI VOL 1 - Dress Material**

No Of Pieces: 18 Pieces Brand: SHREE GANESH Top Fabric: Pure Heavy Cotton Printed Stitched Material Bottom Fabric: Pure Heavy Cotton Printed Stitched Material Dupatta Fabric: Pure Heavy Cotton Printed Fabric: Pure Heavy Cotton Type: Stitched(Readymade) Top Length: 40-42 C.M Packing: Pouch Packing Weight: 14 KG