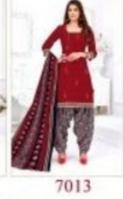

## **SHREE GANESH PRAGATI VOL 1 - Dress Material**

No Of Pieces: 18 Pieces Brand: SHREE GANESH Top Fabric: Pure Heavy Cotton Printed Stitched Material Bottom Fabric: Pure Heavy Cotton Printed Stitched Material Dupatta Fabric: Pure Heavy Cotton Printed Fabric: Pure Heavy Cotton Type: Stitched(Readymade) Top Length: 40-42 C.M Packing: Pouch Packing Weight: 14 KG