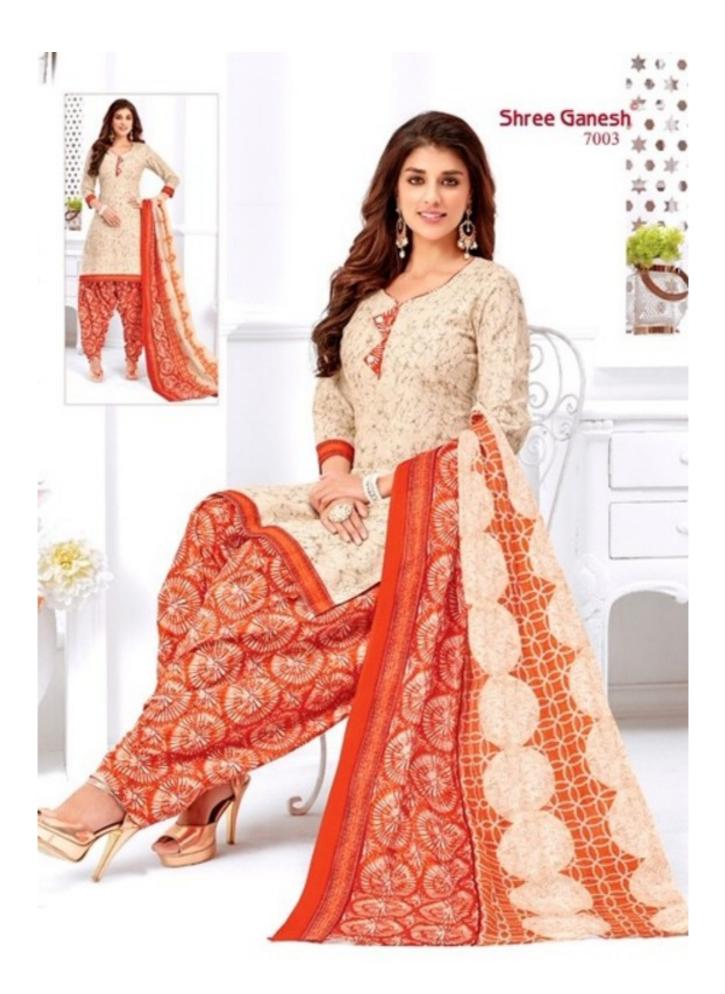

## **SHREE GANESH PRAGATI VOL 1 - Dress Material**

No Of Pieces: 18 Pieces Brand: SHREE GANESH Top Fabric: Pure Heavy Cotton Printed Stitched Material Bottom Fabric: Pure Heavy Cotton Printed Stitched Material Dupatta Fabric: Pure Heavy Cotton Printed Fabric: Pure Heavy Cotton Type: Stitched(Readymade) Top Length: 40-42 C.M Packing: Pouch Packing Weight: 14 KG