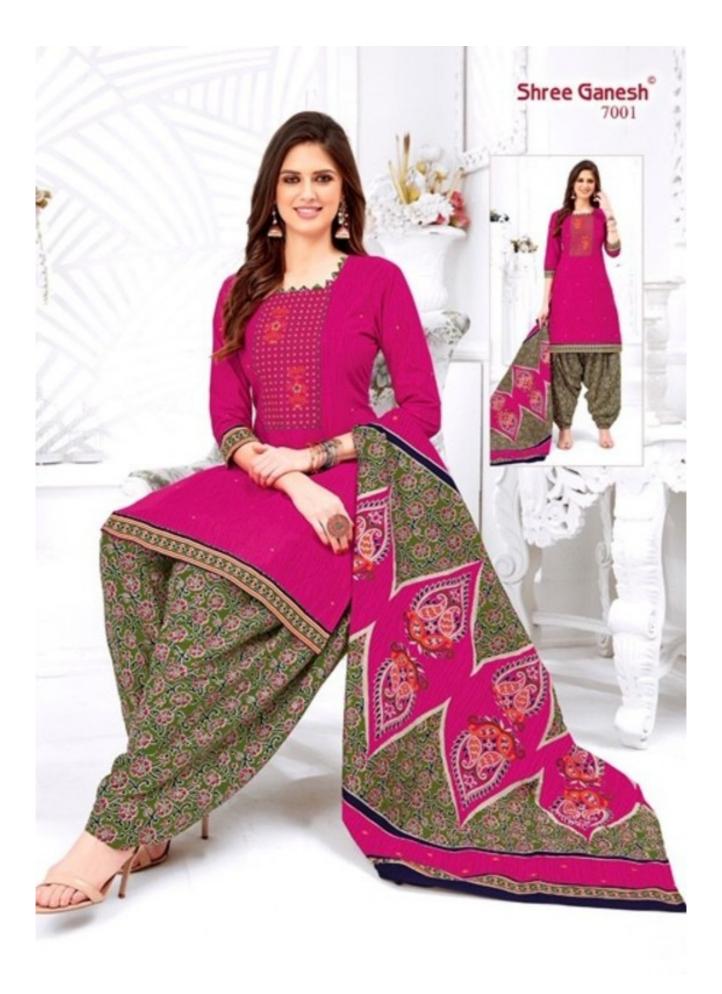

## **SHREE GANESH PRAGATI VOL 1 - Dress Material**

No Of Pieces: 18 Pieces Brand: SHREE GANESH Top Fabric: Pure Heavy Cotton Printed Stitched Material Bottom Fabric: Pure Heavy Cotton Printed Stitched Material Dupatta Fabric: Pure Heavy Cotton Printed Fabric: Pure Heavy Cotton Type: Stitched(Readymade) Top Length: 40-42 C.M Packing: Pouch Packing Weight: 14 KG