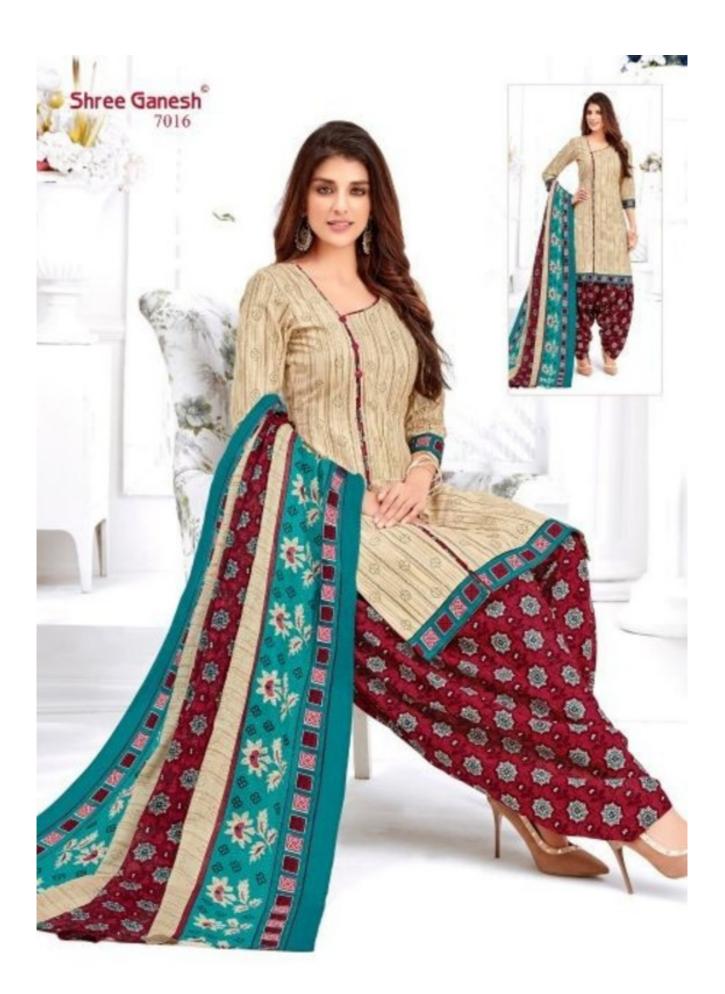

## **SHREE GANESH PRAGATI VOL 1 - Dress Material**

No Of Pieces: 18 Pieces Brand: SHREE GANESH Top Fabric: Pure Heavy Cotton Printed Stitched Material Bottom Fabric: Pure Heavy Cotton Printed Stitched Material Dupatta Fabric: Pure Heavy Cotton Printed Fabric: Pure Heavy Cotton Type: Stitched(Readymade) Top Length: 40-42 C.M Packing: Pouch Packing Weight: 14 KG