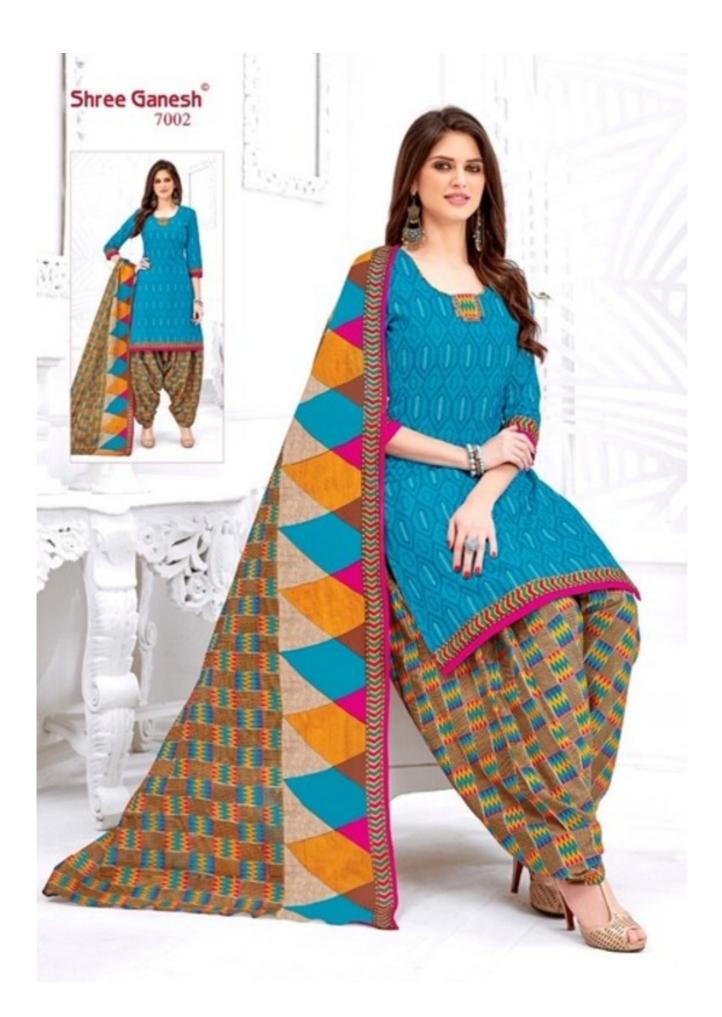

## **SHREE GANESH PRAGATI VOL 1 - Dress Material**

No Of Pieces: 18 Pieces Brand: SHREE GANESH Top Fabric: Pure Heavy Cotton Printed Stitched Material Bottom Fabric: Pure Heavy Cotton Printed Stitched Material Dupatta Fabric: Pure Heavy Cotton Printed Fabric: Pure Heavy Cotton Type: Stitched(Readymade) Top Length: 40-42 C.M Packing: Pouch Packing Weight: 14 KG