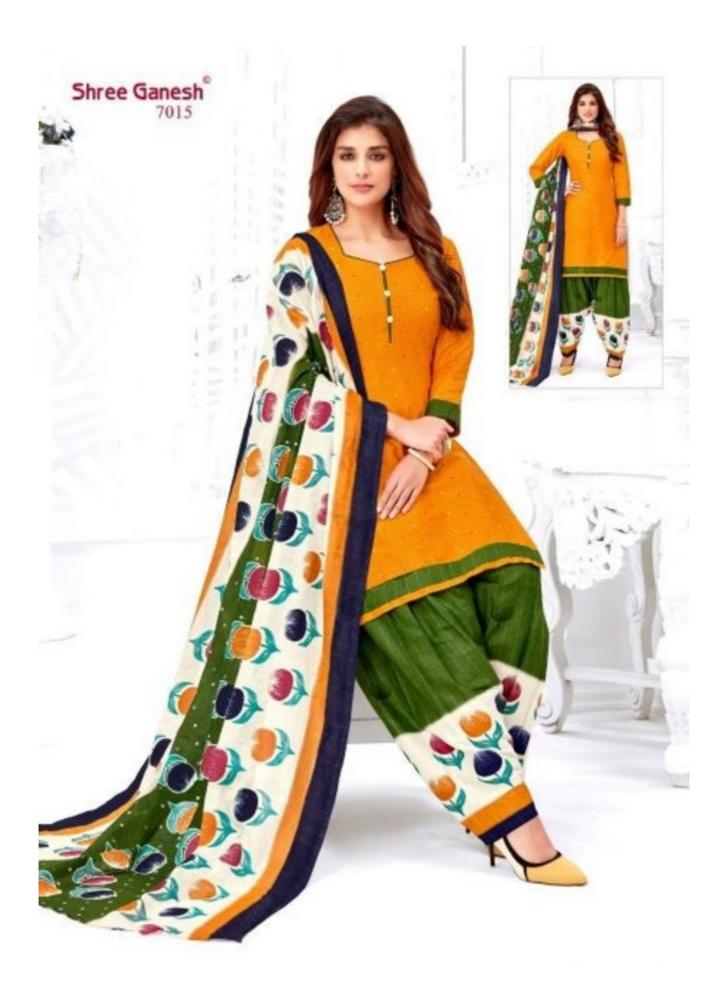

## **SHREE GANESH PRAGATI VOL 1 - Dress Material**

No Of Pieces: 18 Pieces Brand: SHREE GANESH Top Fabric: Pure Heavy Cotton Printed Stitched Material Bottom Fabric: Pure Heavy Cotton Printed Stitched Material Dupatta Fabric: Pure Heavy Cotton Printed Fabric: Pure Heavy Cotton Type: Stitched(Readymade) Top Length: 40-42 C.M Packing: Pouch Packing Weight: 14 KG