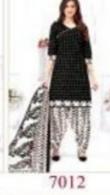

## **SHREE GANESH PRAGATI VOL 1 - Dress Material**

No Of Pieces: 18 Pieces Brand: SHREE GANESH Top Fabric: Pure Heavy Cotton Printed Stitched Material Bottom Fabric: Pure Heavy Cotton Printed Stitched Material Dupatta Fabric: Pure Heavy Cotton Printed Fabric: Pure Heavy Cotton Type: Stitched(Readymade) Top Length: 40-42 C.M Packing: Pouch Packing Weight: 14 KG