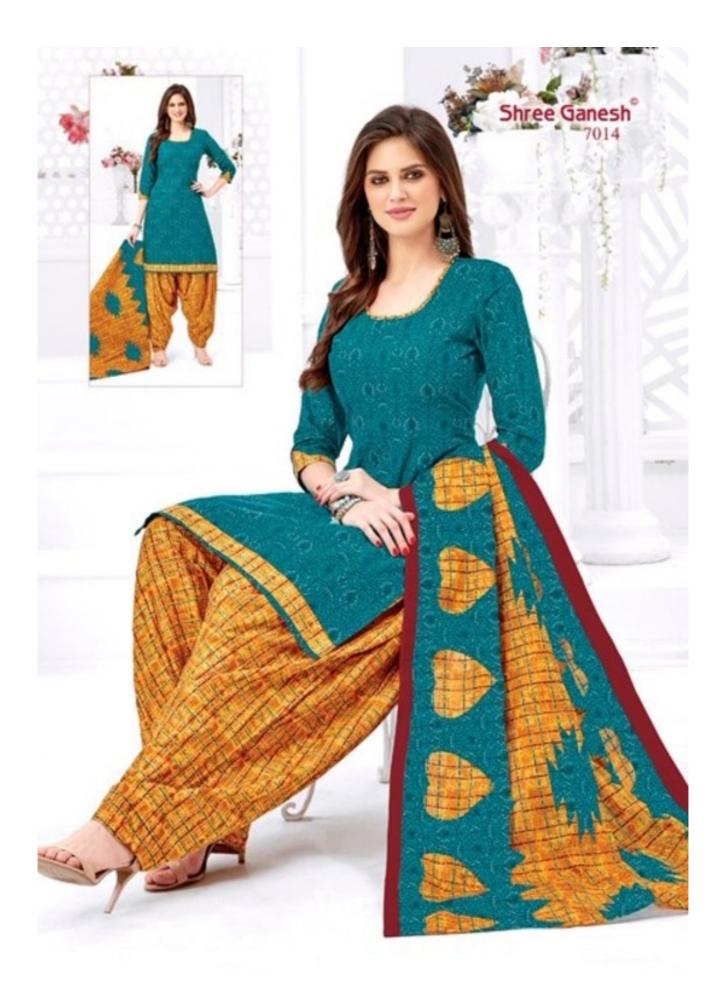

## **SHREE GANESH PRAGATI VOL 1 - Dress Material**

No Of Pieces: 18 Pieces Brand: SHREE GANESH Top Fabric: Pure Heavy Cotton Printed Stitched Material Bottom Fabric: Pure Heavy Cotton Printed Stitched Material Dupatta Fabric: Pure Heavy Cotton Printed Fabric: Pure Heavy Cotton Type: Stitched(Readymade) Top Length: 40-42 C.M Packing: Pouch Packing Weight: 14 KG