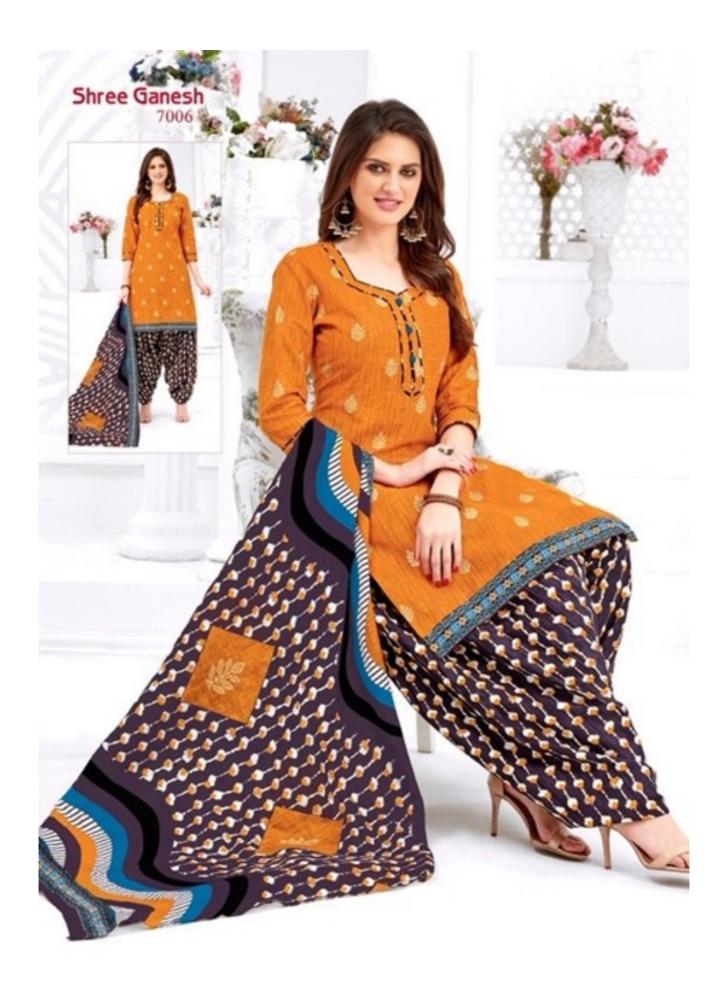

## **SHREE GANESH PRAGATI VOL 1 - Dress Material**

No Of Pieces: 18 Pieces Brand: SHREE GANESH Top Fabric: Pure Heavy Cotton Printed Stitched Material Bottom Fabric: Pure Heavy Cotton Printed Stitched Material Dupatta Fabric: Pure Heavy Cotton Printed Fabric: Pure Heavy Cotton Type: Stitched(Readymade) Top Length: 40-42 C.M Packing: Pouch Packing Weight: 14 KG