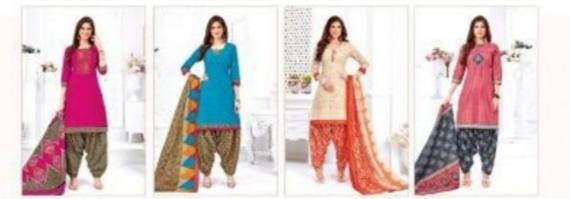

## **SHREE GANESH PRAGATI VOL 1 - Dress Material**

No Of Pieces: 18 Pieces Brand: SHREE GANESH Top Fabric: Pure Heavy Cotton Printed Stitched Material Bottom Fabric: Pure Heavy Cotton Printed Stitched Material Dupatta Fabric: Pure Heavy Cotton Printed Fabric: Pure Heavy Cotton Type: Stitched(Readymade) Top Length: 40-42 C.M Packing: Pouch Packing Weight: 14 KG