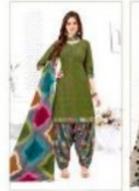

## **SHREE GANESH PRAGATI VOL 1 - Dress Material**

No Of Pieces: 18 Pieces Brand: SHREE GANESH Top Fabric: Pure Heavy Cotton Printed Stitched Material Bottom Fabric: Pure Heavy Cotton Printed Stitched Material Dupatta Fabric: Pure Heavy Cotton Printed Fabric: Pure Heavy Cotton Type: Stitched(Readymade) Top Length: 40-42 C.M Packing: Pouch Packing Weight: 14 KG