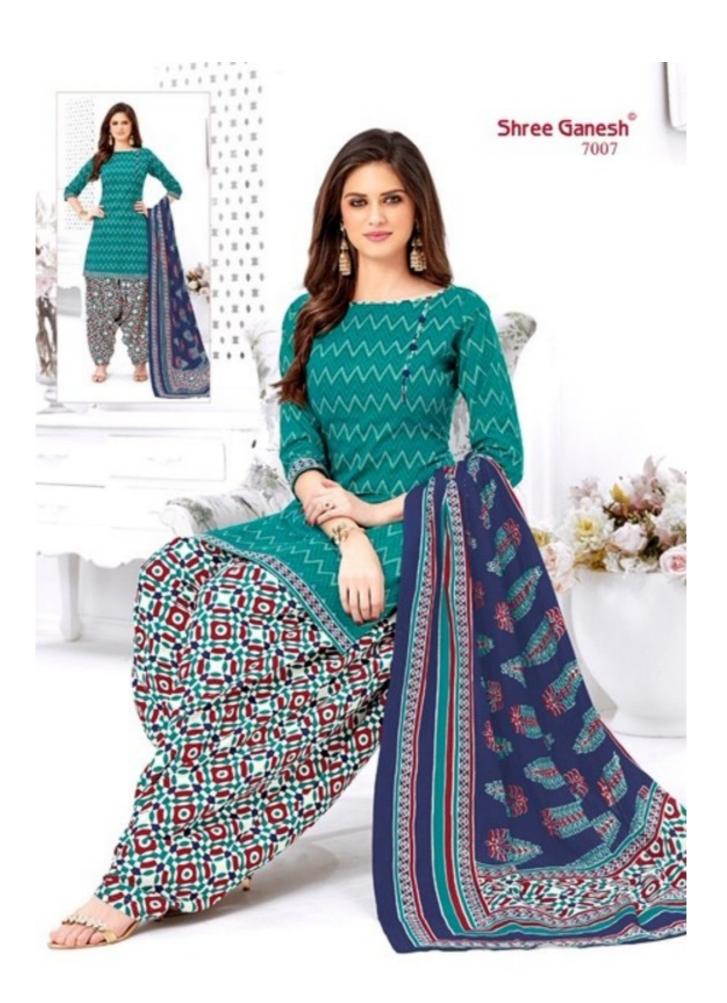

## **SHREE GANESH PRAGATI VOL 1 - Dress Material**

No Of Pieces: 18 Pieces Brand: SHREE GANESH Top Fabric: Pure Heavy Cotton Printed Stitched Material Bottom Fabric: Pure Heavy Cotton Printed Stitched Material Dupatta Fabric: Pure Heavy Cotton Printed Fabric: Pure Heavy Cotton Type: Stitched(Readymade) Top Length: 40-42 C.M Packing: Pouch Packing Weight: 14 KG