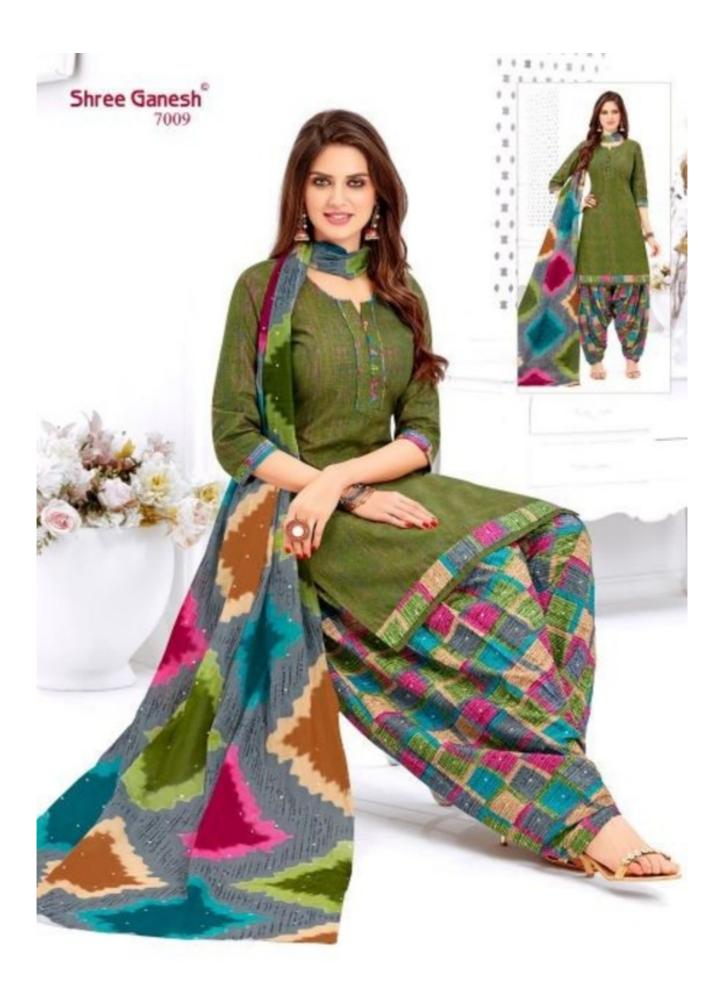

## **SHREE GANESH PRAGATI VOL 1 - Dress Material**

No Of Pieces: 18 Pieces Brand: SHREE GANESH Top Fabric: Pure Heavy Cotton Printed Stitched Material Bottom Fabric: Pure Heavy Cotton Printed Stitched Material Dupatta Fabric: Pure Heavy Cotton Printed Fabric: Pure Heavy Cotton Type: Stitched(Readymade) Top Length: 40-42 C.M Packing: Pouch Packing Weight: 14 KG