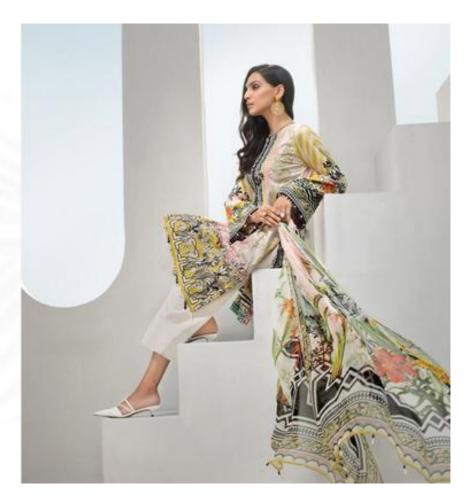

## MF PAKISTANI LAWAN IRIS VOL 2 - Dress Material

No Of Pieces: 10 Pieces

**Brand: MF** 

Top Fabric: Pure Cotton Printed Approx 2.50 Meters

Bottom Fabric: Pure Cotton Printed Approx 2.00 Meters

Dupatta Fabric: Pure Cotton Printed Approx 2.15 Meters

Fabric: Pure Cotton

Type: Unstitched Material

Season: Summer

Packing: Bag Packing

Weight: 10 KG

♦ CÉLINE

Glamour World

Printed silk surces are a popular garments in indian fasoured by the rich and poor alike printed silk surce that have fewer embellishments and rely more on the pattern and quality of material are favoured by working women because they are light in weight and easy to wear, these are daily use garments that are worn by women at home and in the office, more worteragantly detailed saree in terms of designs and embellishments are usually occasion wear.