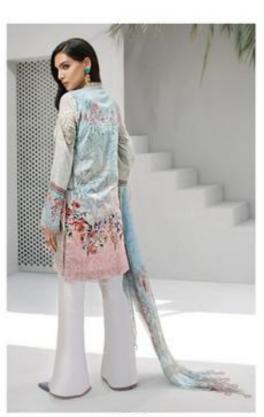

## MF PAKISTANI LAWAN IRIS VOL 2 - Dress Material

No Of Pieces: 10 Pieces

**Brand: MF** 

Top Fabric: Pure Cotton Printed Approx 2.50 Meters

Bottom Fabric: Pure Cotton Printed Approx 2.00 Meters

Dupatta Fabric: Pure Cotton Printed Approx 2.15 Meters

Fabric: Pure Cotton

Type: Unstitched Material

Season: Summer

Packing: Bag Packing

Weight: 10 KG

♦ CÉLINE

Glamour World

Printed silk surces are a popular garments in indian fasoured by the rich and poor alike printed silk surce that have fewer embellishments and rely more on the pattern and quality of material are favoured by working women because they are light in weight and easy to wear, these are daily use garments that are worn by women at home and in the office, more worteragantly detailed saree in terms of designs and embellishments are usually occasion wear.