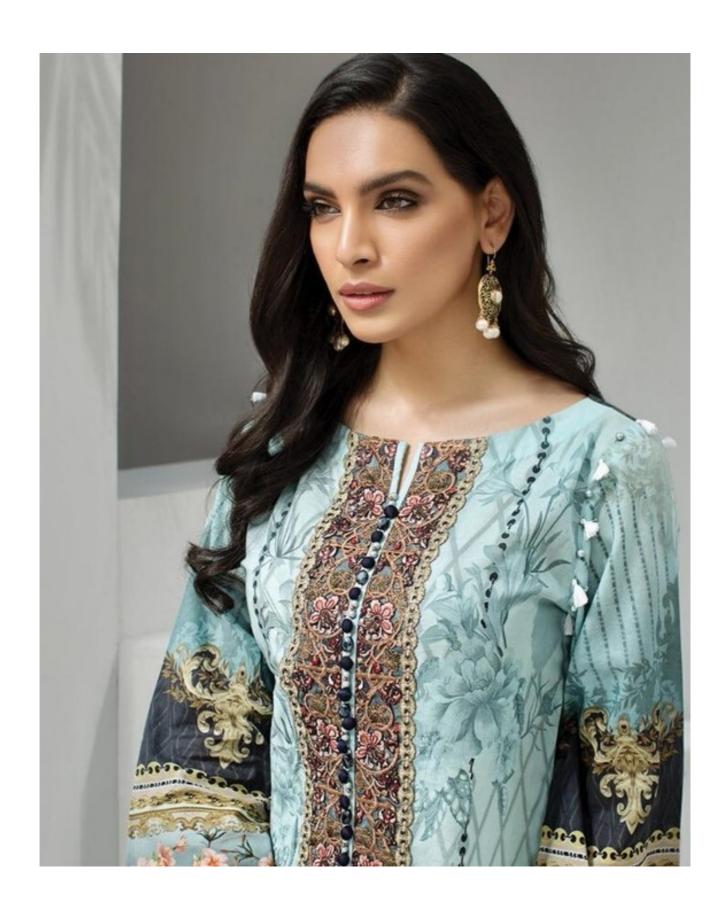

## MF PAKISTANI LAWAN IRIS VOL 2 - Dress Material

No Of Pieces: 10 Pieces

**Brand: MF** 

Top Fabric: Pure Cotton Printed Approx 2.50 Meters

Bottom Fabric: Pure Cotton Printed Approx 2.00 Meters

Dupatta Fabric: Pure Cotton Printed Approx 2.15 Meters

Hellow to everyone

present new looking and stylish printed designs

| D.No | TOP               | воттом           | DUPATTA             | RATE |
|------|-------------------|------------------|---------------------|------|
| 2001 | Pure cotton Print | Pure cotton Dyed | Pure Cotton Mai mai | 349  |
| 2002 | Pure cotton Print | Pure cotton Dyed | Pure Cotton Mal mal | 349  |
| 2003 | Pure cotton Print | Pure cotton Dyed | Pure Cotton Mal mal | 349  |
| 2004 | Pure cotton Print | Pure cotton Dyed | Pure Cotton Mal mal | 349  |
| 2005 | Pure cotton Print | Pure cotton Dyed | Pure Cotton Mal mal | 349  |
| 2006 | Pure cotton Print | Pure cotton Dyed | Pure Cotton Mal mal | 349  |
| 2007 | Pure cotton Print | Pure cotton Dyed | Pure Cotton Mal mal | 349  |
| 2008 | Pure cotton Print | Pure cotton Dyed | Pure Cotton Mal mal | 349  |
| 2009 | Pure cotton Print | Pure cotton Dyed | Pure Cotton Mal mal | 349  |
| 2010 | Pure cotton Print | Pure cotton Dyed | Pure Cotton Mal mal | 349  |
|      |                   |                  |                     |      |