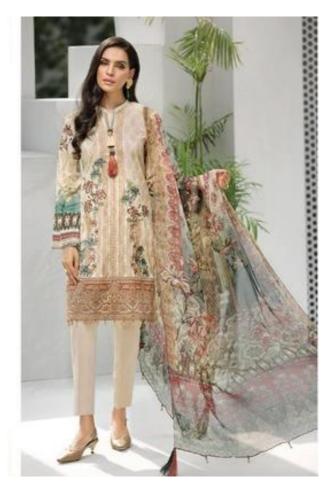

## MF PAKISTANI LAWAN IRIS VOL 2 - Dress Material

No Of Pieces: 10 Pieces

**Brand: MF** 

Top Fabric: Pure Cotton Printed Approx 2.50 Meters

Bottom Fabric: Pure Cotton Printed Approx 2.00 Meters

Dupatta Fabric: Pure Cotton Printed Approx 2.15 Meters

Hellow to everyone

present new looking and stylish printed designs

| D.No | TOP               | воттом           | DUPATTA             | RATE |
|------|-------------------|------------------|---------------------|------|
| 2001 | Pure cotton Print | Pure cotton Dyed | Pure Cotton Mai mai | 349  |
| 2002 | Pure cotton Print | Pure cotton Dyed | Pure Cotton Mal mal | 349  |
| 2003 | Pure cotton Print | Pure cotton Dyed | Pure Cotton Mal mal | 349  |
| 2004 | Pure cotton Print | Pure cotton Dyed | Pure Cotton Mal mal | 349  |
| 2005 | Pure cotton Print | Pure cotton Dyed | Pure Cotton Mal mal | 349  |
| 2006 | Pure cotton Print | Pure cotton Dyed | Pure Cotton Mal mal | 349  |
| 2007 | Pure cotton Print | Pure cotton Dyed | Pure Cotton Mal mal | 349  |
| 2008 | Pure cotton Print | Pure cotton Dyed | Pure Cotton Mal mal | 349  |
| 2009 | Pure cotton Print | Pure cotton Dyed | Pure Cotton Mal mal | 349  |
| 2010 | Pure cotton Print | Pure cotton Dyed | Pure Cotton Mal mal | 349  |
|      |                   |                  |                     |      |

**♣ 2001 ♣** TURKISH TALE

**♦ 2007** ♦ FREYA

**♣ 2004** ♣ AQUA AZURE

€ 2003 ⊕ AMELIA

**\$2002** ♣ GYPSY FLEUR