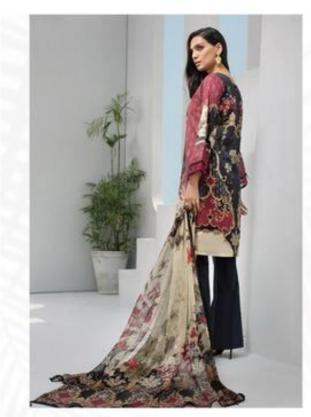

## MF PAKISTANI LAWAN IRIS VOL 2 - Dress Material

No Of Pieces: 10 Pieces

**Brand: MF** 

Top Fabric: Pure Cotton Printed Approx 2.50 Meters

Bottom Fabric: Pure Cotton Printed Approx 2.00 Meters

Dupatta Fabric: Pure Cotton Printed Approx 2.15 Meters

Hellow to everyone

present new looking and stylish printed designs

| D.No | TOP               | воттом           | DUPATTA             | RATE |
|------|-------------------|------------------|---------------------|------|
| 2001 | Pure cotton Print | Pure cotton Dyed | Pure Cotton Mai mai | 349  |
| 2002 | Pure cotton Print | Pure cotton Dyed | Pure Cotton Mal mal | 349  |
| 2003 | Pure cotton Print | Pure cotton Dyed | Pure Cotton Mal mal | 349  |
| 2004 | Pure cotton Print | Pure cotton Dyed | Pure Cotton Mal mal | 349  |
| 2005 | Pure cotton Print | Pure cotton Dyed | Pure Cotton Mal mal | 349  |
| 2006 | Pure cotton Print | Pure cotton Dyed | Pure Cotton Mal mal | 349  |
| 2007 | Pure cotton Print | Pure cotton Dyed | Pure Cotton Mal mal | 349  |
| 2008 | Pure cotton Print | Pure cotton Dyed | Pure Cotton Mal mal | 349  |
| 2009 | Pure cotton Print | Pure cotton Dyed | Pure Cotton Mal mal | 349  |
| 2010 | Pure cotton Print | Pure cotton Dyed | Pure Cotton Mal mal | 349  |
|      |                   |                  |                     |      |