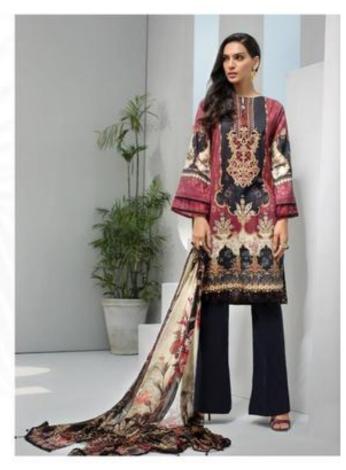

## MF PAKISTANI LAWAN IRIS VOL 2 - Dress Material

No Of Pieces: 10 Pieces

**Brand: MF** 

Top Fabric: Pure Cotton Printed Approx 2.50 Meters

Bottom Fabric: Pure Cotton Printed Approx 2.00 Meters

Dupatta Fabric: Pure Cotton Printed Approx 2.15 Meters

Hellow to everyone

present new looking and stylish printed designs

| D.No | TOP               | воттом           | DUPATTA             | RATE |
|------|-------------------|------------------|---------------------|------|
| 2001 | Pure cotton Print | Pure cotton Dyed | Pure Cotton Mai mai | 349  |
| 2002 | Pure cotton Print | Pure cotton Dyed | Pure Cotton Mal mal | 349  |
| 2003 | Pure cotton Print | Pure cotton Dyed | Pure Cotton Mal mal | 349  |
| 2004 | Pure cotton Print | Pure cotton Dyed | Pure Cotton Mal mal | 349  |
| 2005 | Pure cotton Print | Pure cotton Dyed | Pure Cotton Mal mal | 349  |
| 2006 | Pure cotton Print | Pure cotton Dyed | Pure Cotton Mal mal | 349  |
| 2007 | Pure cotton Print | Pure cotton Dyed | Pure Cotton Mal mal | 349  |
| 2008 | Pure cotton Print | Pure cotton Dyed | Pure Cotton Mal mal | 349  |
| 2009 | Pure cotton Print | Pure cotton Dyed | Pure Cotton Mal mal | 349  |
| 2010 | Pure cotton Print | Pure cotton Dyed | Pure Cotton Mal mal | 349  |
|      |                   |                  |                     |      |