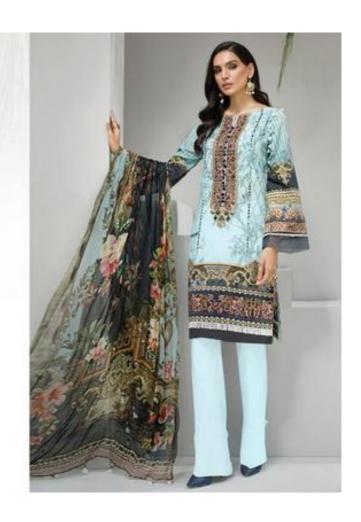

## MF PAKISTANI LAWAN IRIS VOL 2 - Dress Material

No Of Pieces: 10 Pieces

**Brand: MF** 

Top Fabric: Pure Cotton Printed Approx 2.50 Meters

Bottom Fabric: Pure Cotton Printed Approx 2.00 Meters

Dupatta Fabric: Pure Cotton Printed Approx 2.15 Meters

Hellow to everyone

present new looking and stylish printed designs

| D.No | TOP               | воттом           | DUPATTA             | RATE |
|------|-------------------|------------------|---------------------|------|
| 2001 | Pure cotton Print | Pure cotton Dyed | Pure Cotton Mai mai | 349  |
| 2002 | Pure cotton Print | Pure cotton Dyed | Pure Cotton Mal mal | 349  |
| 2003 | Pure cotton Print | Pure cotton Dyed | Pure Cotton Mal mal | 349  |
| 2004 | Pure cotton Print | Pure cotton Dyed | Pure Cotton Mal mal | 349  |
| 2005 | Pure cotton Print | Pure cotton Dyed | Pure Cotton Mal mal | 349  |
| 2006 | Pure cotton Print | Pure cotton Dyed | Pure Cotton Mal mal | 349  |
| 2007 | Pure cotton Print | Pure cotton Dyed | Pure Cotton Mal mal | 349  |
| 2008 | Pure cotton Print | Pure cotton Dyed | Pure Cotton Mal mal | 349  |
| 2009 | Pure cotton Print | Pure cotton Dyed | Pure Cotton Mal mal | 349  |
| 2010 | Pure cotton Print | Pure cotton Dyed | Pure Cotton Mal mal | 349  |
|      |                   |                  |                     |      |

**♣ 2001 ♣** TURKISH TALE

**♦ 2007** ♦ FREYA

**♣ 2004** ♣ AQUA AZURE

€ 2003 ⊕ AMELIA

**\$2002** ♣ GYPSY FLEUR