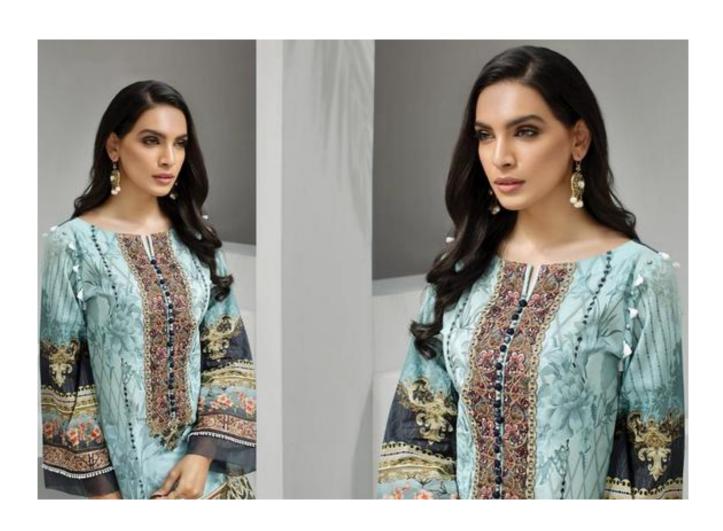

## MF PAKISTANI LAWAN IRIS VOL 2 - Dress Material

No Of Pieces: 10 Pieces

**Brand: MF** 

Top Fabric: Pure Cotton Printed Approx 2.50 Meters

Bottom Fabric: Pure Cotton Printed Approx 2.00 Meters

Dupatta Fabric: Pure Cotton Printed Approx 2.15 Meters

Hellow to everyone

present new looking and stylish printed designs

| D.No | TOP               | воттом           | DUPATTA             | RATE |
|------|-------------------|------------------|---------------------|------|
| 2001 | Pure cotton Print | Pure cotton Dyed | Pure Cotton Mai mai | 349  |
| 2002 | Pure cotton Print | Pure cotton Dyed | Pure Cotton Mal mal | 349  |
| 2003 | Pure cotton Print | Pure cotton Dyed | Pure Cotton Mal mal | 349  |
| 2004 | Pure cotton Print | Pure cotton Dyed | Pure Cotton Mal mal | 349  |
| 2005 | Pure cotton Print | Pure cotton Dyed | Pure Cotton Mal mal | 349  |
| 2006 | Pure cotton Print | Pure cotton Dyed | Pure Cotton Mal mal | 349  |
| 2007 | Pure cotton Print | Pure cotton Dyed | Pure Cotton Mal mal | 349  |
| 2008 | Pure cotton Print | Pure cotton Dyed | Pure Cotton Mal mal | 349  |
| 2009 | Pure cotton Print | Pure cotton Dyed | Pure Cotton Mal mal | 349  |
| 2010 | Pure cotton Print | Pure cotton Dyed | Pure Cotton Mal mal | 349  |
|      |                   |                  |                     |      |

**♣ 2001 ♣** TURKISH TALE

**♦ 2007** ♦ FREYA

**♣ 2004** ♣ AQUA AZURE

€ 2003 ⊕ AMELIA

**\$2002** ♣ GYPSY FLEUR