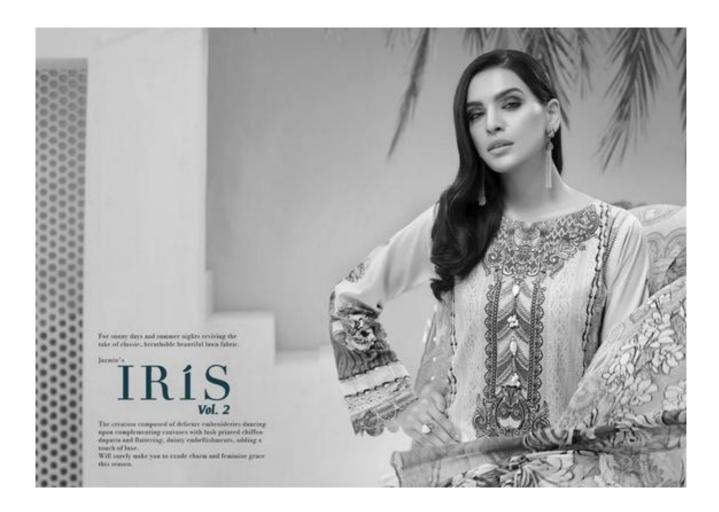

## MF PAKISTANI LAWAN IRIS VOL 2 - Dress Material

No Of Pieces: 10 Pieces

**Brand: MF** 

Top Fabric: Pure Cotton Printed Approx 2.50 Meters

Bottom Fabric: Pure Cotton Printed Approx 2.00 Meters

Dupatta Fabric: Pure Cotton Printed Approx 2.15 Meters

Fabric: Pure Cotton

Type: Unstitched Material

Season: Summer

Packing: Bag Packing

Weight: 10 KG

♦ CÉLINE

Glamour World

Printed silk surces are a popular garments in indian fasoured by the rich and poor alike printed silk surce that have fewer embellishments and rely more on the pattern and quality of material are favoured by working women because they are light in weight and easy to wear, these are daily use garments that are worn by women at home and in the office, more worteragantly detailed saree in terms of designs and embellishments are usually occasion wear.