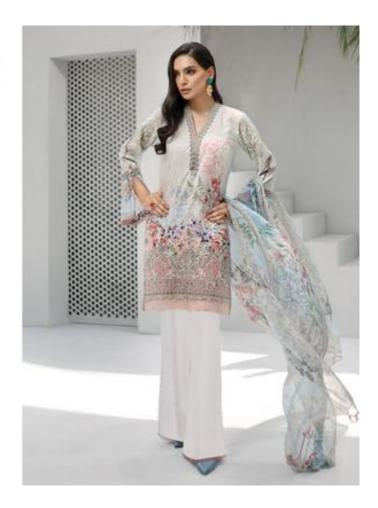

## MF PAKISTANI LAWAN IRIS VOL 2 - Dress Material

No Of Pieces: 10 Pieces

**Brand: MF** 

Top Fabric: Pure Cotton Printed Approx 2.50 Meters

Bottom Fabric: Pure Cotton Printed Approx 2.00 Meters

Dupatta Fabric: Pure Cotton Printed Approx 2.15 Meters

Fabric: Pure Cotton

Type: Unstitched Material

Season: Summer

Packing: Bag Packing

Weight: 10 KG

♦ CÉLINE

Glamour World

Printed silk surces are a popular garments in indian fasoured by the rich and poor alike printed silk surce that have fewer embellishments and rely more on the pattern and quality of material are favoured by working women because they are light in weight and easy to wear, these are daily use garments that are worn by women at home and in the office, more worteragantly detailed saree in terms of designs and embellishments are usually occasion wear.