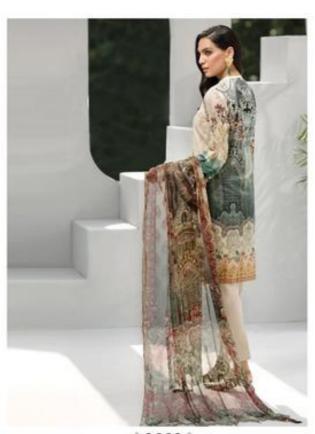

## MF PAKISTANI LAWAN IRIS VOL 2 - Dress Material

No Of Pieces: 10 Pieces

**Brand: MF** 

Top Fabric: Pure Cotton Printed Approx 2.50 Meters

Bottom Fabric: Pure Cotton Printed Approx 2.00 Meters

Dupatta Fabric: Pure Cotton Printed Approx 2.15 Meters

Hellow to everyone

present new looking and stylish printed designs

| D.No | TOP               | воттом           | DUPATTA             | RATE |
|------|-------------------|------------------|---------------------|------|
| 2001 | Pure cotton Print | Pure cotton Dyed | Pure Cotton Mai mai | 349  |
| 2002 | Pure cotton Print | Pure cotton Dyed | Pure Cotton Mal mal | 349  |
| 2003 | Pure cotton Print | Pure cotton Dyed | Pure Cotton Mal mal | 349  |
| 2004 | Pure cotton Print | Pure cotton Dyed | Pure Cotton Mal mal | 349  |
| 2005 | Pure cotton Print | Pure cotton Dyed | Pure Cotton Mal mal | 349  |
| 2006 | Pure cotton Print | Pure cotton Dyed | Pure Cotton Mal mal | 349  |
| 2007 | Pure cotton Print | Pure cotton Dyed | Pure Cotton Mal mal | 349  |
| 2008 | Pure cotton Print | Pure cotton Dyed | Pure Cotton Mal mal | 349  |
| 2009 | Pure cotton Print | Pure cotton Dyed | Pure Cotton Mal mal | 349  |
| 2010 | Pure cotton Print | Pure cotton Dyed | Pure Cotton Mal mal | 349  |
|      |                   |                  |                     |      |

**♣ 2001 ♣** TURKISH TALE

**♦ 2007** ♦ FREYA

**♣ 2004** ♣ AQUA AZURE

€ 2003 ⊕ AMELIA

**\$2002** ♣ GYPSY FLEUR