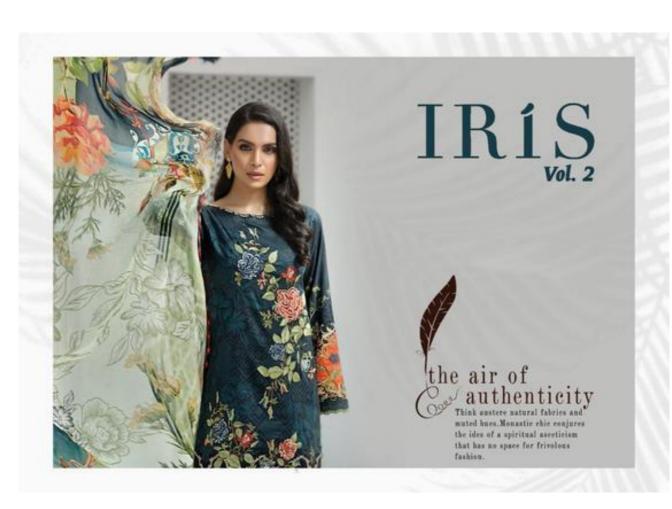

## MF PAKISTANI LAWAN IRIS VOL 2 - Dress Material

No Of Pieces: 10 Pieces

**Brand: MF** 

Top Fabric: Pure Cotton Printed Approx 2.50 Meters

Bottom Fabric: Pure Cotton Printed Approx 2.00 Meters

Dupatta Fabric: Pure Cotton Printed Approx 2.15 Meters

Fabric: Pure Cotton

Type: Unstitched Material

Season: Summer

Packing: Bag Packing

Weight: 10 KG

♦ CÉLINE

Glamour World

Printed silk surces are a popular garments in indian fasoured by the rich and poor alike printed silk surce that have fewer embellishments and rely more on the pattern and quality of material are favoured by working women because they are light in weight and easy to wear, these are daily use garments that are worn by women at home and in the office, more worteragantly detailed saree in terms of designs and embellishments are usually occasion wear.

Hellow to everyone

present new looking and stylish printed designs

| D.No | TOP               | воттом           | DUPATTA             | RATE |
|------|-------------------|------------------|---------------------|------|
| 2001 | Pure cotton Print | Pure cotton Dyed | Pure Cotton Mai mai | 349  |
| 2002 | Pure cotton Print | Pure cotton Dyed | Pure Cotton Mal mal | 349  |
| 2003 | Pure cotton Print | Pure cotton Dyed | Pure Cotton Mal mal | 349  |
| 2004 | Pure cotton Print | Pure cotton Dyed | Pure Cotton Mal mal | 349  |
| 2005 | Pure cotton Print | Pure cotton Dyed | Pure Cotton Mal mal | 349  |
| 2006 | Pure cotton Print | Pure cotton Dyed | Pure Cotton Mal mal | 349  |
| 2007 | Pure cotton Print | Pure cotton Dyed | Pure Cotton Mal mal | 349  |
| 2008 | Pure cotton Print | Pure cotton Dyed | Pure Cotton Mal mal | 349  |
| 2009 | Pure cotton Print | Pure cotton Dyed | Pure Cotton Mal mal | 349  |
| 2010 | Pure cotton Print | Pure cotton Dyed | Pure Cotton Mal mal | 349  |
|      |                   |                  |                     |      |