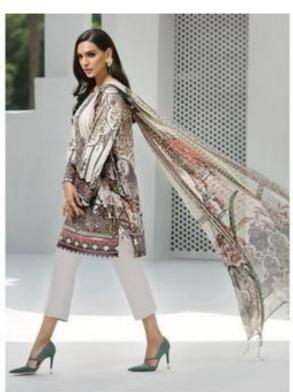

## MF PAKISTANI LAWAN IRIS VOL 2 - Dress Material

No Of Pieces: 10 Pieces

**Brand: MF** 

Top Fabric: Pure Cotton Printed Approx 2.50 Meters

Bottom Fabric: Pure Cotton Printed Approx 2.00 Meters

Dupatta Fabric: Pure Cotton Printed Approx 2.15 Meters

Hellow to everyone

present new looking and stylish printed designs

| D.No | TOP               | воттом           | DUPATTA             | RATE |
|------|-------------------|------------------|---------------------|------|
| 2001 | Pure cotton Print | Pure cotton Dyed | Pure Cotton Mai mai | 349  |
| 2002 | Pure cotton Print | Pure cotton Dyed | Pure Cotton Mal mal | 349  |
| 2003 | Pure cotton Print | Pure cotton Dyed | Pure Cotton Mal mal | 349  |
| 2004 | Pure cotton Print | Pure cotton Dyed | Pure Cotton Mal mal | 349  |
| 2005 | Pure cotton Print | Pure cotton Dyed | Pure Cotton Mal mal | 349  |
| 2006 | Pure cotton Print | Pure cotton Dyed | Pure Cotton Mal mal | 349  |
| 2007 | Pure cotton Print | Pure cotton Dyed | Pure Cotton Mal mal | 349  |
| 2008 | Pure cotton Print | Pure cotton Dyed | Pure Cotton Mal mal | 349  |
| 2009 | Pure cotton Print | Pure cotton Dyed | Pure Cotton Mal mal | 349  |
| 2010 | Pure cotton Print | Pure cotton Dyed | Pure Cotton Mal mal | 349  |
|      |                   |                  |                     |      |