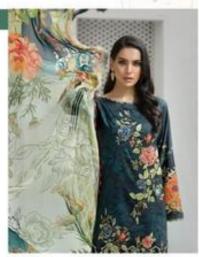

## MF PAKISTANI LAWAN IRIS VOL 2 - Dress Material

No Of Pieces: 10 Pieces

**Brand: MF** 

Top Fabric: Pure Cotton Printed Approx 2.50 Meters

Bottom Fabric: Pure Cotton Printed Approx 2.00 Meters

Dupatta Fabric: Pure Cotton Printed Approx 2.15 Meters

Hellow to everyone

present new looking and stylish printed designs

| D.No | TOP               | воттом           | DUPATTA             | RATE |
|------|-------------------|------------------|---------------------|------|
| 2001 | Pure cotton Print | Pure cotton Dyed | Pure Cotton Mai mai | 349  |
| 2002 | Pure cotton Print | Pure cotton Dyed | Pure Cotton Mal mal | 349  |
| 2003 | Pure cotton Print | Pure cotton Dyed | Pure Cotton Mal mal | 349  |
| 2004 | Pure cotton Print | Pure cotton Dyed | Pure Cotton Mal mal | 349  |
| 2005 | Pure cotton Print | Pure cotton Dyed | Pure Cotton Mal mal | 349  |
| 2006 | Pure cotton Print | Pure cotton Dyed | Pure Cotton Mal mal | 349  |
| 2007 | Pure cotton Print | Pure cotton Dyed | Pure Cotton Mal mal | 349  |
| 2008 | Pure cotton Print | Pure cotton Dyed | Pure Cotton Mal mal | 349  |
| 2009 | Pure cotton Print | Pure cotton Dyed | Pure Cotton Mal mal | 349  |
| 2010 | Pure cotton Print | Pure cotton Dyed | Pure Cotton Mal mal | 349  |
|      |                   |                  |                     |      |