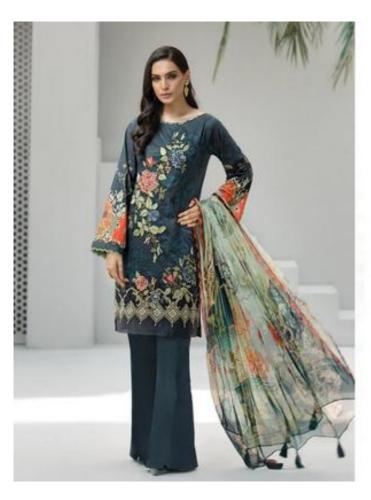

## MF PAKISTANI LAWAN IRIS VOL 2 - Dress Material

No Of Pieces: 10 Pieces

**Brand: MF** 

Top Fabric: Pure Cotton Printed Approx 2.50 Meters

Bottom Fabric: Pure Cotton Printed Approx 2.00 Meters

Dupatta Fabric: Pure Cotton Printed Approx 2.15 Meters

Hellow to everyone

present new looking and stylish printed designs

| D.No | TOP               | воттом           | DUPATTA             | RATE |
|------|-------------------|------------------|---------------------|------|
| 2001 | Pure cotton Print | Pure cotton Dyed | Pure Cotton Mai mai | 349  |
| 2002 | Pure cotton Print | Pure cotton Dyed | Pure Cotton Mal mal | 349  |
| 2003 | Pure cotton Print | Pure cotton Dyed | Pure Cotton Mal mal | 349  |
| 2004 | Pure cotton Print | Pure cotton Dyed | Pure Cotton Mal mal | 349  |
| 2005 | Pure cotton Print | Pure cotton Dyed | Pure Cotton Mal mal | 349  |
| 2006 | Pure cotton Print | Pure cotton Dyed | Pure Cotton Mal mal | 349  |
| 2007 | Pure cotton Print | Pure cotton Dyed | Pure Cotton Mal mal | 349  |
| 2008 | Pure cotton Print | Pure cotton Dyed | Pure Cotton Mal mal | 349  |
| 2009 | Pure cotton Print | Pure cotton Dyed | Pure Cotton Mal mal | 349  |
| 2010 | Pure cotton Print | Pure cotton Dyed | Pure Cotton Mal mal | 349  |
|      |                   |                  |                     |      |