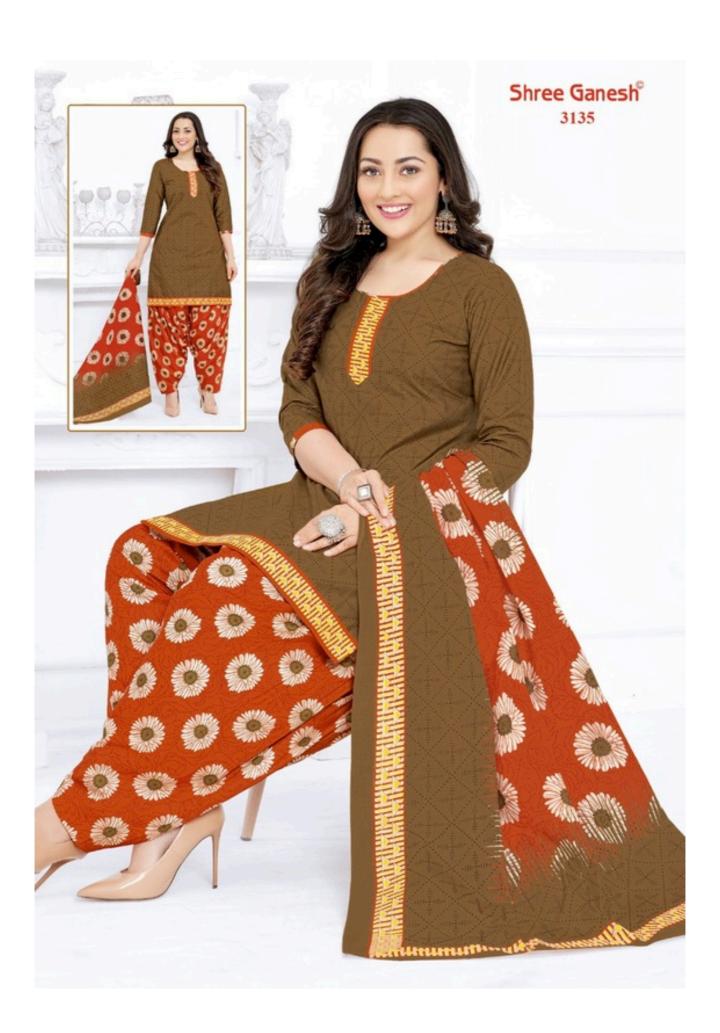

## SHREE GANESH COTTON WHOLESALE DRESS MATERIAL - Dress Material

No Of Pieces: 36 Pieces

**Brand: SHREE GANESH** 

Top Fabric: Pure Cotton Printed

Bottom Fabric: Pure Cotton Printed

Dupatta Fabric: Pure Cotton Printed

Fabric: Pure Cotton

Type: Unstitched Material ONLY FABRIC

Weight: 21 KG