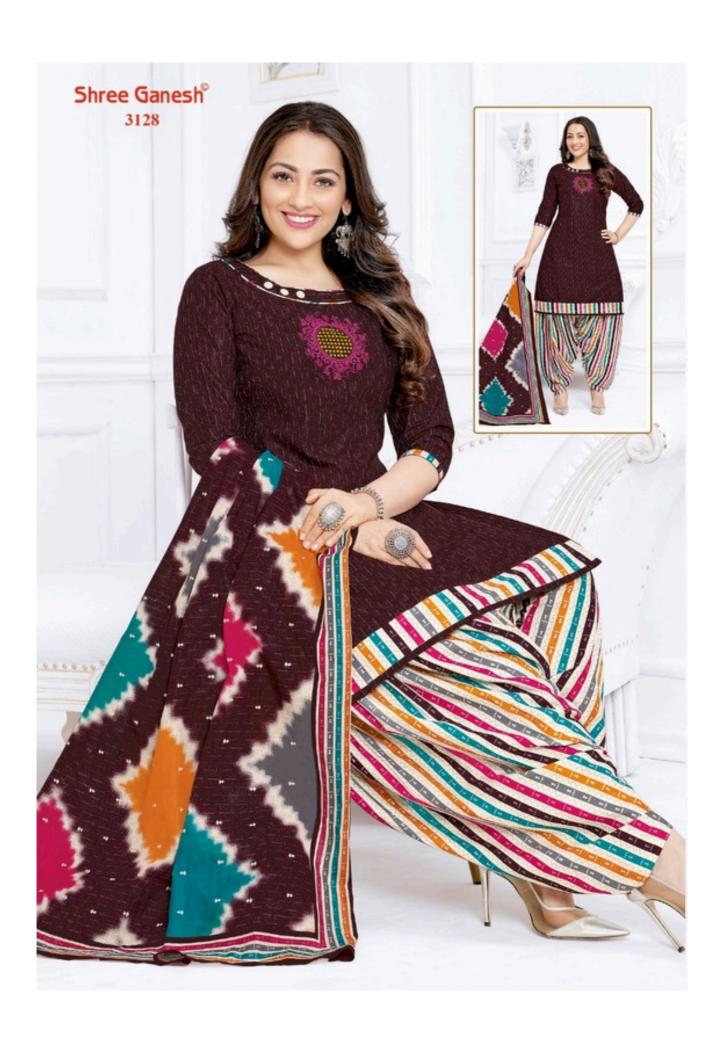

## SHREE GANESH COTTON WHOLESALE DRESS MATERIAL - Dress Material

No Of Pieces: 36 Pieces

**Brand: SHREE GANESH** 

Top Fabric: Pure Cotton Printed

Bottom Fabric: Pure Cotton Printed

Dupatta Fabric: Pure Cotton Printed