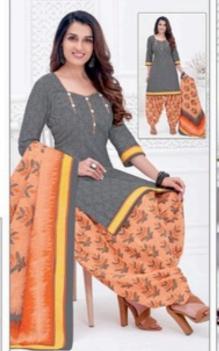

## SHREE GANESH COTTON WHOLESALE DRESS MATERIAL - Dress Material

No Of Pieces: 36 Pieces

**Brand: SHREE GANESH** 

Top Fabric: Pure Cotton Printed

Bottom Fabric: Pure Cotton Printed

Dupatta Fabric: Pure Cotton Printed

## **HANSIKA**

VOL-11 { PATIYALA SPECIAL }