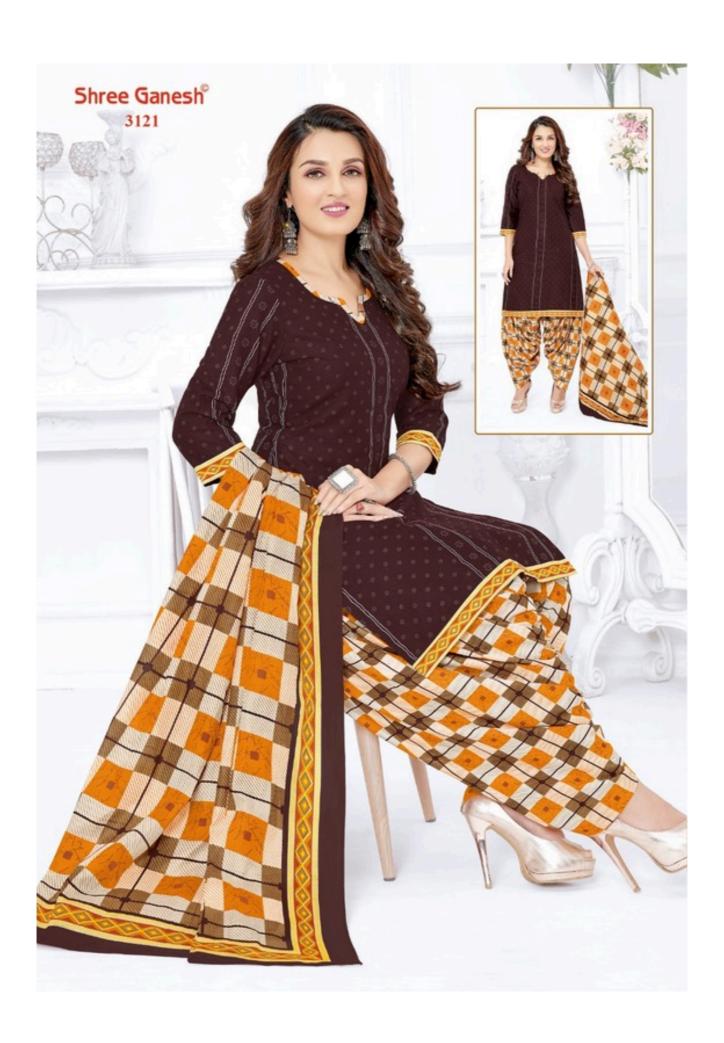

## SHREE GANESH COTTON WHOLESALE DRESS MATERIAL - Dress Material

No Of Pieces: 36 Pieces

**Brand: SHREE GANESH** 

Top Fabric: Pure Cotton Printed

Bottom Fabric: Pure Cotton Printed

Dupatta Fabric: Pure Cotton Printed

Fabric: Pure Cotton

Type: Unstitched Material ONLY FABRIC

Weight: 21 KG