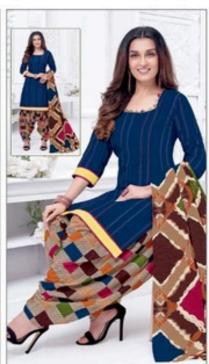

## SHREE GANESH COTTON WHOLESALE DRESS MATERIAL - Dress Material

No Of Pieces: 36 Pieces

**Brand: SHREE GANESH** 

Top Fabric: Pure Cotton Printed

Bottom Fabric: Pure Cotton Printed

Dupatta Fabric: Pure Cotton Printed

## **HANSIKA**

VOL-11 { PATIYALA SPECIAL }