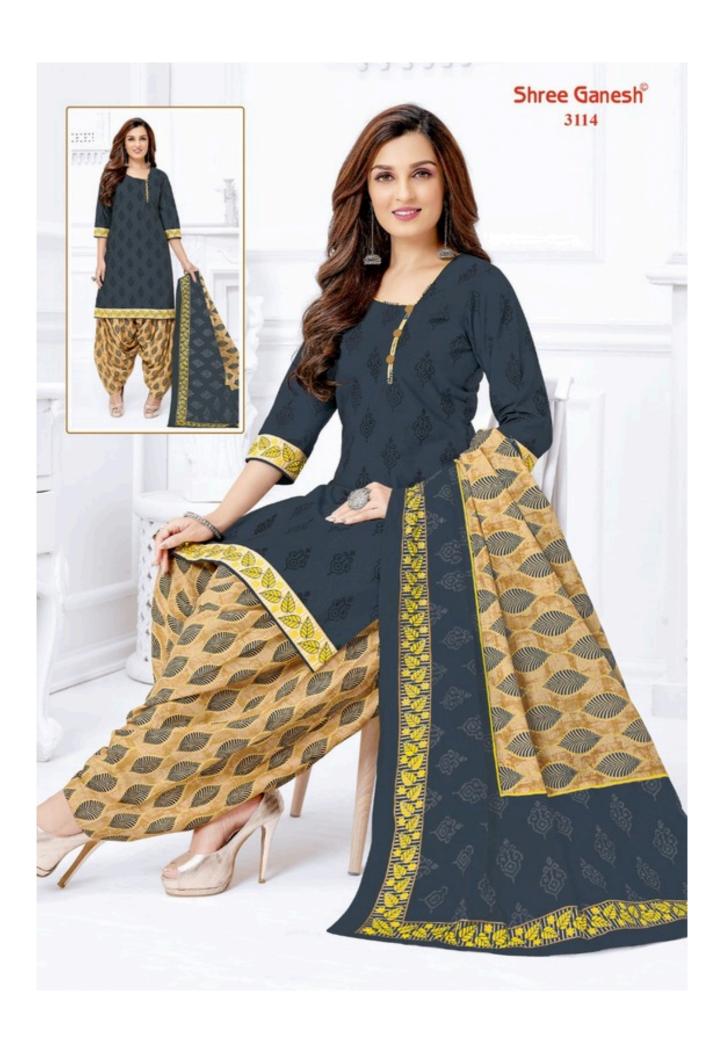

## SHREE GANESH COTTON WHOLESALE DRESS MATERIAL - Dress Material

No Of Pieces: 36 Pieces

**Brand: SHREE GANESH** 

Top Fabric: Pure Cotton Printed

Bottom Fabric: Pure Cotton Printed

Dupatta Fabric: Pure Cotton Printed

Fabric: Pure Cotton

Type: Unstitched Material ONLY FABRIC

Weight: 21 KG

## **HANSIKA**

VOL-11 { PATIYALA SPECIAL }