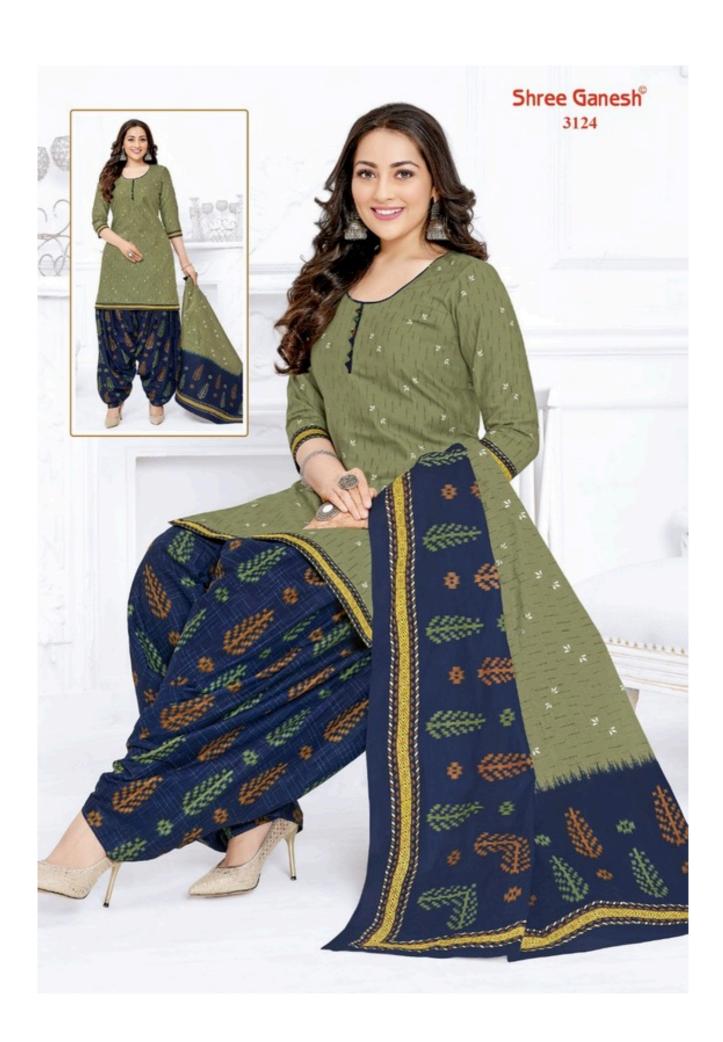

## SHREE GANESH COTTON WHOLESALE DRESS MATERIAL - Dress Material

No Of Pieces: 36 Pieces

**Brand: SHREE GANESH** 

Top Fabric: Pure Cotton Printed

Bottom Fabric: Pure Cotton Printed

Dupatta Fabric: Pure Cotton Printed

Fabric: Pure Cotton

Type: Unstitched Material ONLY FABRIC

Weight: 21 KG