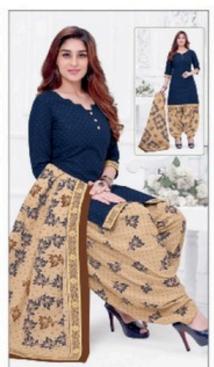

## SHREE GANESH COTTON WHOLESALE DRESS MATERIAL - Dress Material

No Of Pieces: 36 Pieces

**Brand: SHREE GANESH** 

Top Fabric: Pure Cotton Printed

Bottom Fabric: Pure Cotton Printed

Dupatta Fabric: Pure Cotton Printed

Fabric: Pure Cotton

Type: Unstitched Material ONLY FABRIC

Weight: 21 KG