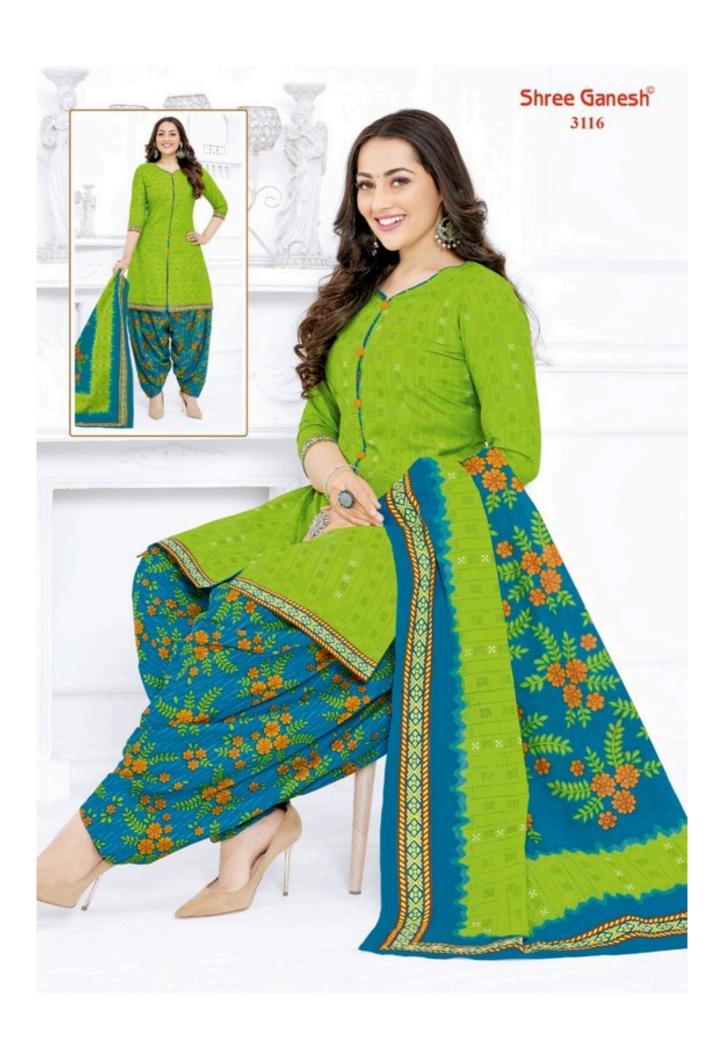

## SHREE GANESH COTTON WHOLESALE DRESS MATERIAL - Dress Material

No Of Pieces: 36 Pieces

**Brand: SHREE GANESH** 

Top Fabric: Pure Cotton Printed

Bottom Fabric: Pure Cotton Printed

Dupatta Fabric: Pure Cotton Printed

Fabric: Pure Cotton

Type: Unstitched Material ONLY FABRIC

Weight: 21 KG