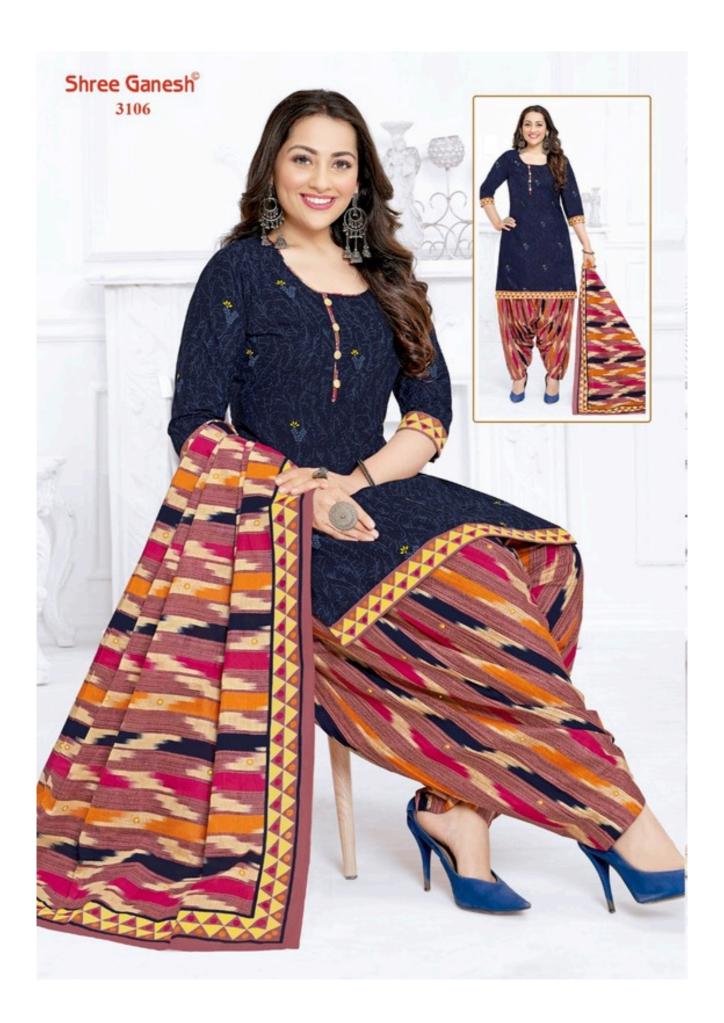

## SHREE GANESH COTTON WHOLESALE DRESS MATERIAL - Dress Material

No Of Pieces: 36 Pieces

**Brand: SHREE GANESH** 

Top Fabric: Pure Cotton Printed

Bottom Fabric: Pure Cotton Printed

Dupatta Fabric: Pure Cotton Printed

Fabric: Pure Cotton

Type: Unstitched Material ONLY FABRIC

Weight: 21 KG