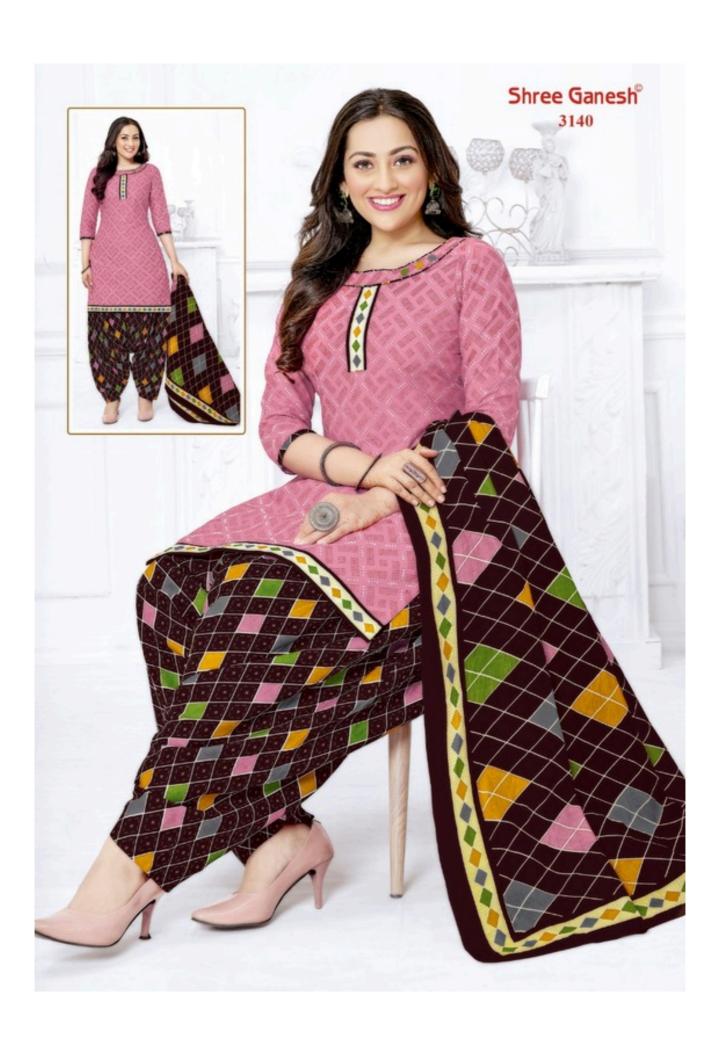

## SHREE GANESH COTTON WHOLESALE DRESS MATERIAL - Dress Material

No Of Pieces: 36 Pieces

**Brand: SHREE GANESH** 

Top Fabric: Pure Cotton Printed

Bottom Fabric: Pure Cotton Printed

Dupatta Fabric: Pure Cotton Printed

Fabric: Pure Cotton

Type: Unstitched Material ONLY FABRIC

Weight: 21 KG