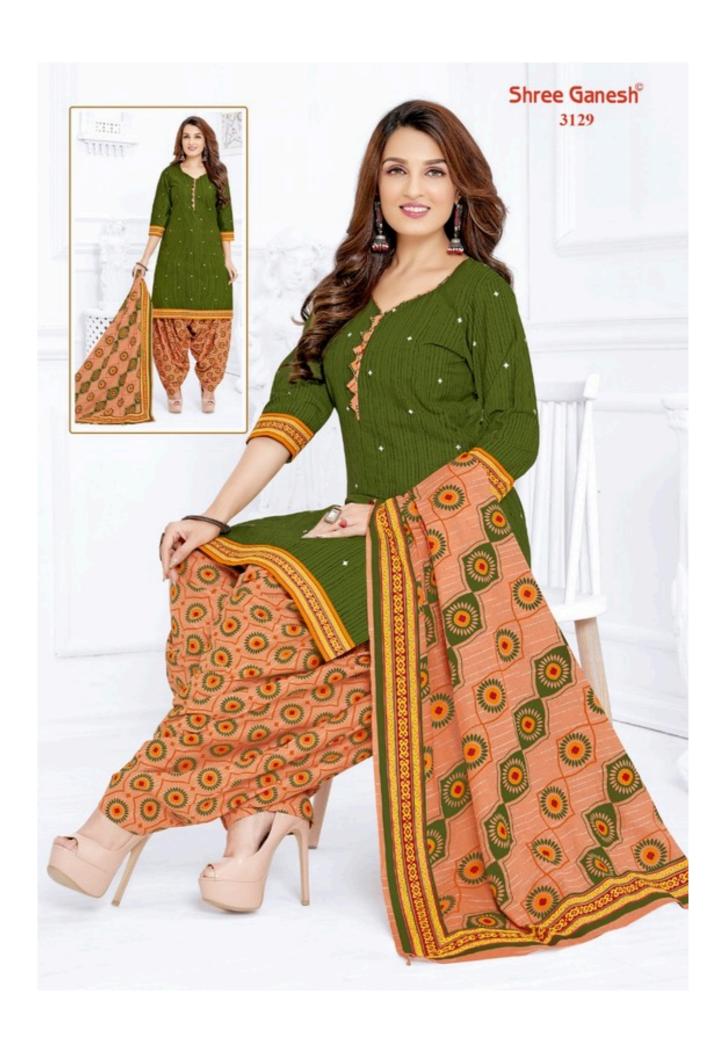

## SHREE GANESH COTTON WHOLESALE DRESS MATERIAL - Dress Material

No Of Pieces: 36 Pieces

**Brand: SHREE GANESH** 

Top Fabric: Pure Cotton Printed

Bottom Fabric: Pure Cotton Printed

Dupatta Fabric: Pure Cotton Printed

Fabric: Pure Cotton

Type: Unstitched Material ONLY FABRIC

Weight: 21 KG

## **HANSIKA**

VOL-11 { PATIYALA SPECIAL }