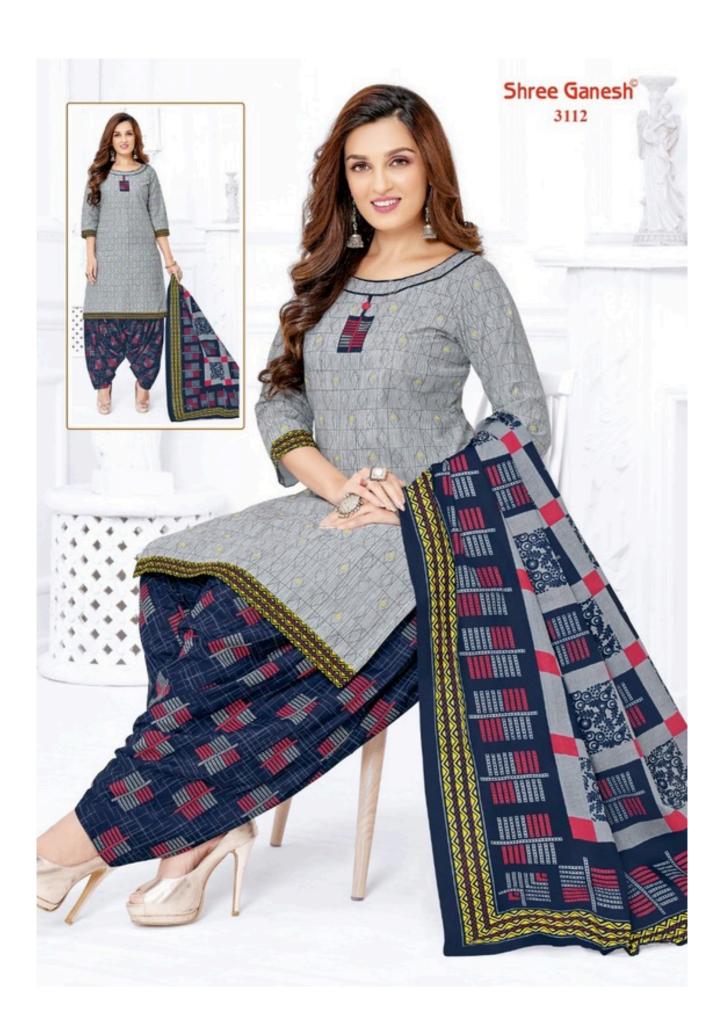

## SHREE GANESH COTTON WHOLESALE DRESS MATERIAL - Dress Material

No Of Pieces: 36 Pieces

**Brand: SHREE GANESH** 

Top Fabric: Pure Cotton Printed

Bottom Fabric: Pure Cotton Printed

Dupatta Fabric: Pure Cotton Printed

Fabric: Pure Cotton

Type: Unstitched Material ONLY FABRIC

Weight: 21 KG