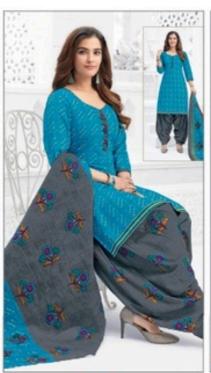

## SHREE GANESH COTTON WHOLESALE DRESS MATERIAL - Dress Material

No Of Pieces: 36 Pieces

**Brand: SHREE GANESH** 

Top Fabric: Pure Cotton Printed

Bottom Fabric: Pure Cotton Printed

Dupatta Fabric: Pure Cotton Printed

Fabric: Pure Cotton

Type: Unstitched Material ONLY FABRIC

Weight: 21 KG

## **HANSIKA**

VOL-11 { PATIYALA SPECIAL }