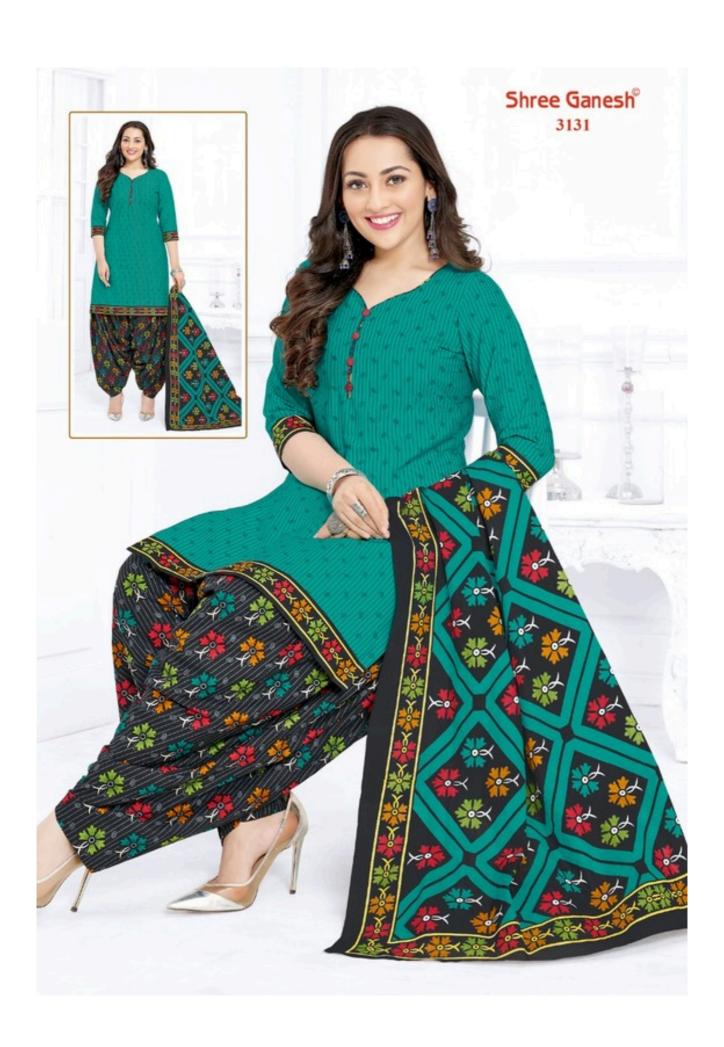

## SHREE GANESH COTTON WHOLESALE DRESS MATERIAL - Dress Material

No Of Pieces: 36 Pieces

**Brand: SHREE GANESH** 

Top Fabric: Pure Cotton Printed

Bottom Fabric: Pure Cotton Printed

Dupatta Fabric: Pure Cotton Printed

Fabric: Pure Cotton

Type: Unstitched Material ONLY FABRIC

Weight: 21 KG

## **HANSIKA**

VOL-11 { PATIYALA SPECIAL }