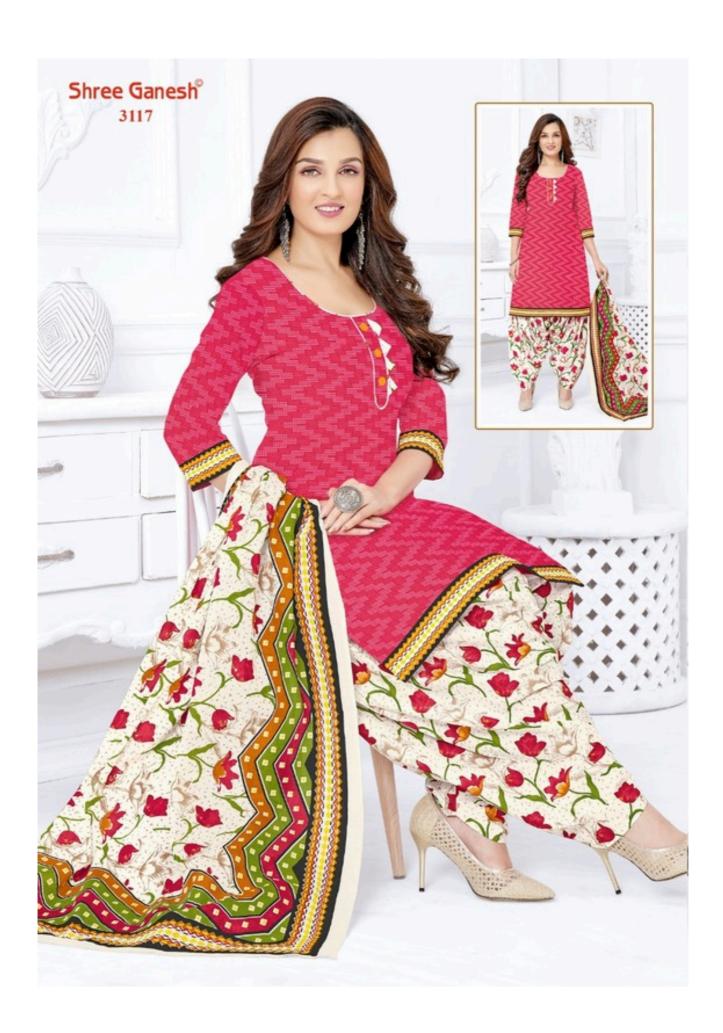

## SHREE GANESH COTTON WHOLESALE DRESS MATERIAL - Dress Material

No Of Pieces: 36 Pieces

**Brand: SHREE GANESH** 

Top Fabric: Pure Cotton Printed

Bottom Fabric: Pure Cotton Printed

Dupatta Fabric: Pure Cotton Printed

Fabric: Pure Cotton

Type: Unstitched Material ONLY FABRIC

Weight: 21 KG

## **HANSIKA**

VOL-11 { PATIYALA SPECIAL }