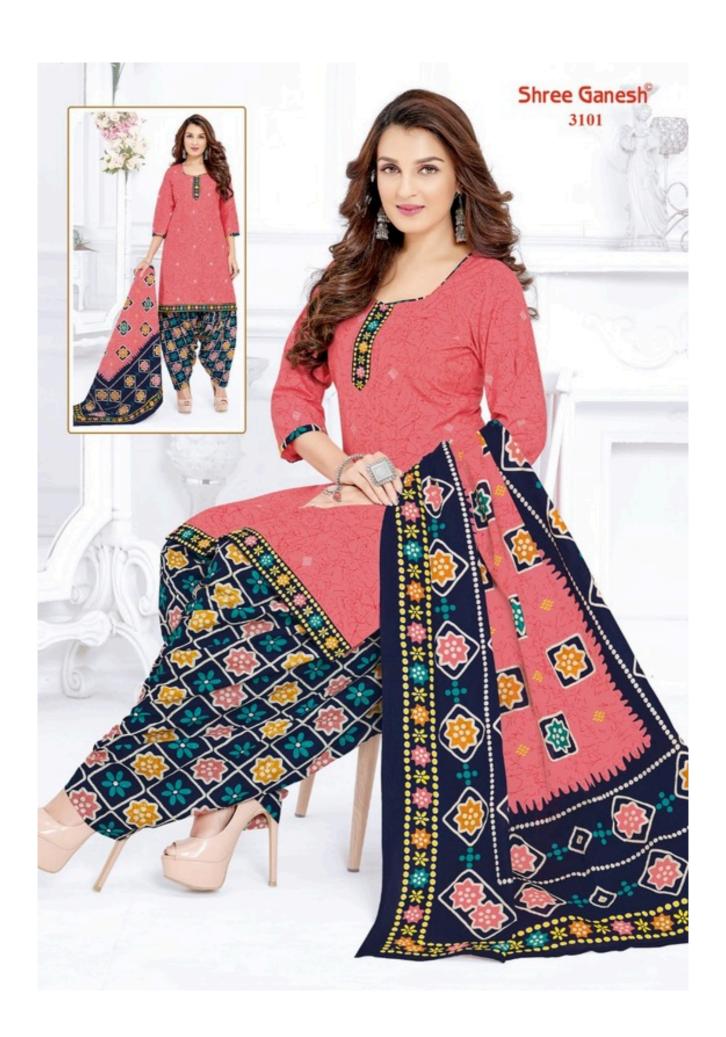

## SHREE GANESH COTTON WHOLESALE DRESS MATERIAL - Dress Material

No Of Pieces: 36 Pieces

**Brand: SHREE GANESH** 

Top Fabric: Pure Cotton Printed

Bottom Fabric: Pure Cotton Printed

Dupatta Fabric: Pure Cotton Printed

Fabric: Pure Cotton

Type: Unstitched Material ONLY FABRIC

Weight: 21 KG