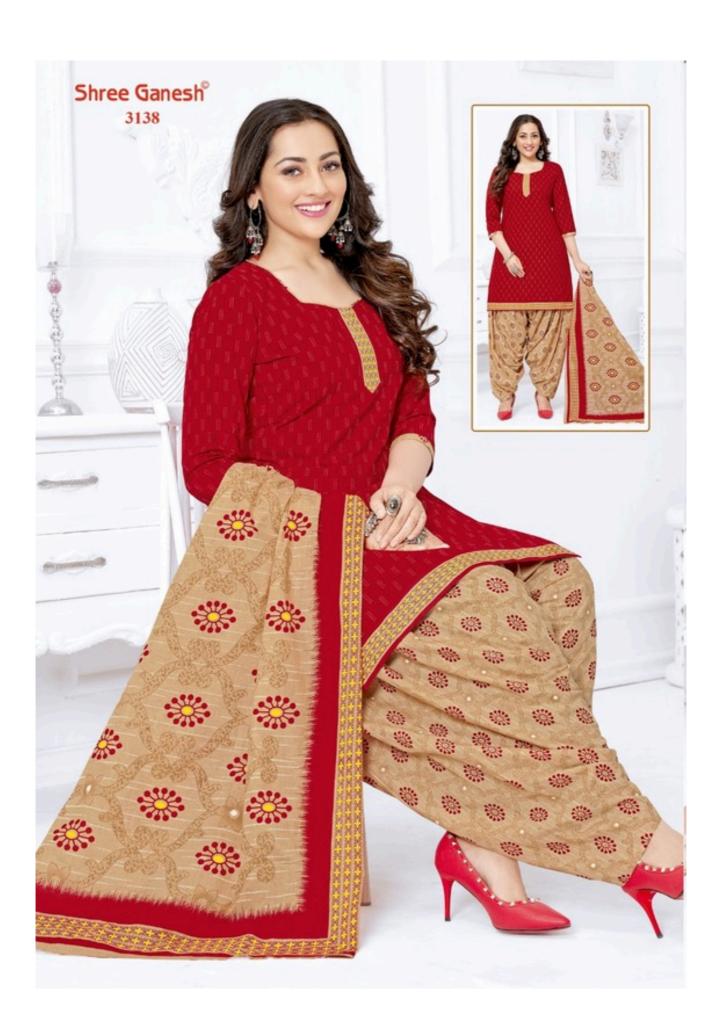

## SHREE GANESH COTTON WHOLESALE DRESS MATERIAL - Dress Material

No Of Pieces: 36 Pieces

**Brand: SHREE GANESH** 

Top Fabric: Pure Cotton Printed

Bottom Fabric: Pure Cotton Printed

Dupatta Fabric: Pure Cotton Printed

Fabric: Pure Cotton

Type: Unstitched Material ONLY FABRIC

Weight: 21 KG

## **HANSIKA**

VOL-11 { PATIYALA SPECIAL }