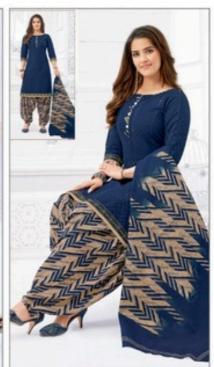

## SHREE GANESH COTTON WHOLESALE DRESS MATERIAL - Dress Material

No Of Pieces: 36 Pieces

**Brand: SHREE GANESH** 

Top Fabric: Pure Cotton Printed

Bottom Fabric: Pure Cotton Printed

Dupatta Fabric: Pure Cotton Printed

Fabric: Pure Cotton

Type: Unstitched Material ONLY FABRIC

Weight: 21 KG

## **HANSIKA**

VOL-11 { PATIYALA SPECIAL }