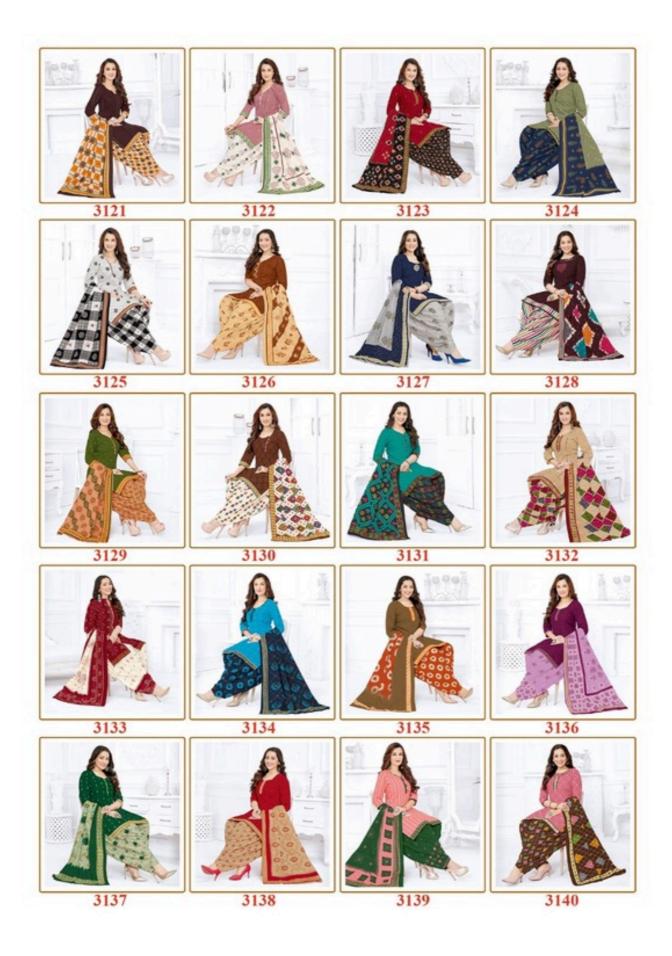

## SHREE GANESH COTTON WHOLESALE DRESS MATERIAL - Dress Material

No Of Pieces: 36 Pieces

**Brand: SHREE GANESH** 

Top Fabric: Pure Cotton Printed

Bottom Fabric: Pure Cotton Printed

Dupatta Fabric: Pure Cotton Printed

Fabric: Pure Cotton

Type: Unstitched Material ONLY FABRIC

Weight: 21 KG