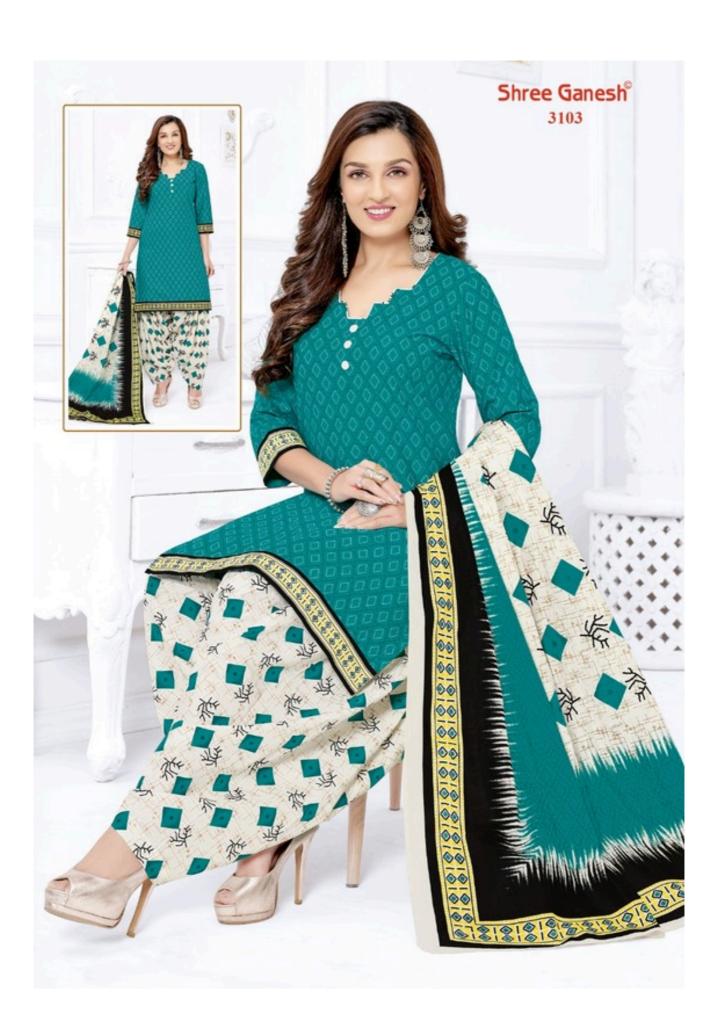

## SHREE GANESH COTTON WHOLESALE DRESS MATERIAL - Dress Material

No Of Pieces: 36 Pieces

**Brand: SHREE GANESH** 

Top Fabric: Pure Cotton Printed

Bottom Fabric: Pure Cotton Printed

Dupatta Fabric: Pure Cotton Printed

Fabric: Pure Cotton

Type: Unstitched Material ONLY FABRIC

Weight: 21 KG