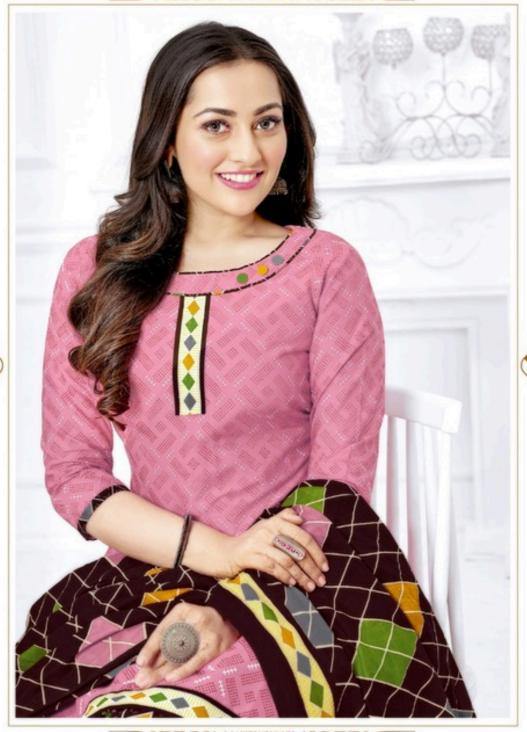

## SHREE GANESH COTTON WHOLESALE DRESS MATERIAL - Dress Material

No Of Pieces: 36 Pieces

**Brand: SHREE GANESH** 

Top Fabric: Pure Cotton Printed

Bottom Fabric: Pure Cotton Printed

Dupatta Fabric: Pure Cotton Printed

Fabric: Pure Cotton

Type: Unstitched Material ONLY FABRIC

Weight: 21 KG

#### PREMIUM COLLECTION

3004 A

3006 A

3001 A

3007 A

3011 A