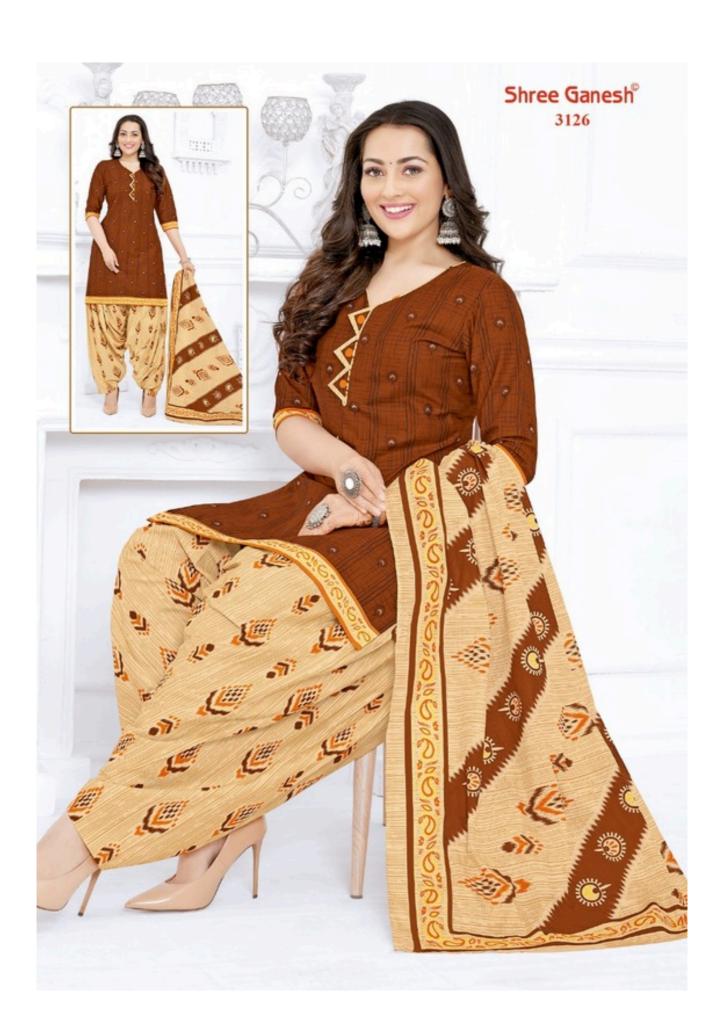

## SHREE GANESH COTTON WHOLESALE DRESS MATERIAL - Dress Material

No Of Pieces: 36 Pieces

**Brand: SHREE GANESH** 

Top Fabric: Pure Cotton Printed

Bottom Fabric: Pure Cotton Printed

Dupatta Fabric: Pure Cotton Printed

Fabric: Pure Cotton

Type: Unstitched Material ONLY FABRIC

Weight: 21 KG