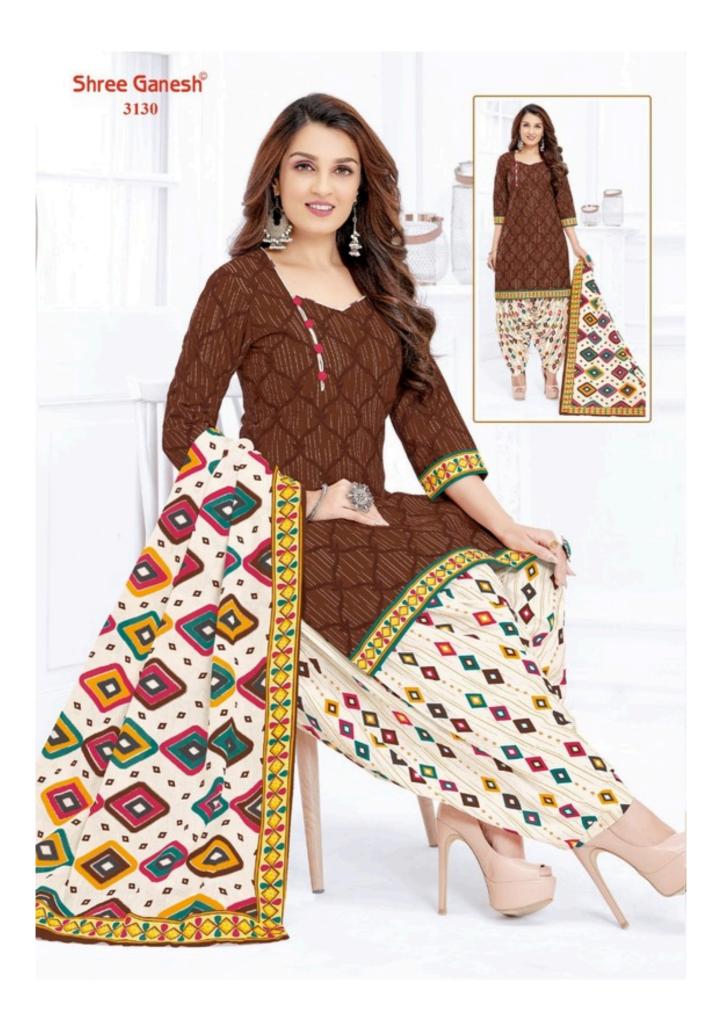

## SHREE GANESH COTTON WHOLESALE DRESS MATERIAL - Dress Material

No Of Pieces: 36 Pieces

**Brand: SHREE GANESH** 

Top Fabric: Pure Cotton Printed

Bottom Fabric: Pure Cotton Printed

Dupatta Fabric: Pure Cotton Printed

Fabric: Pure Cotton

Type: Unstitched Material ONLY FABRIC

Weight: 21 KG