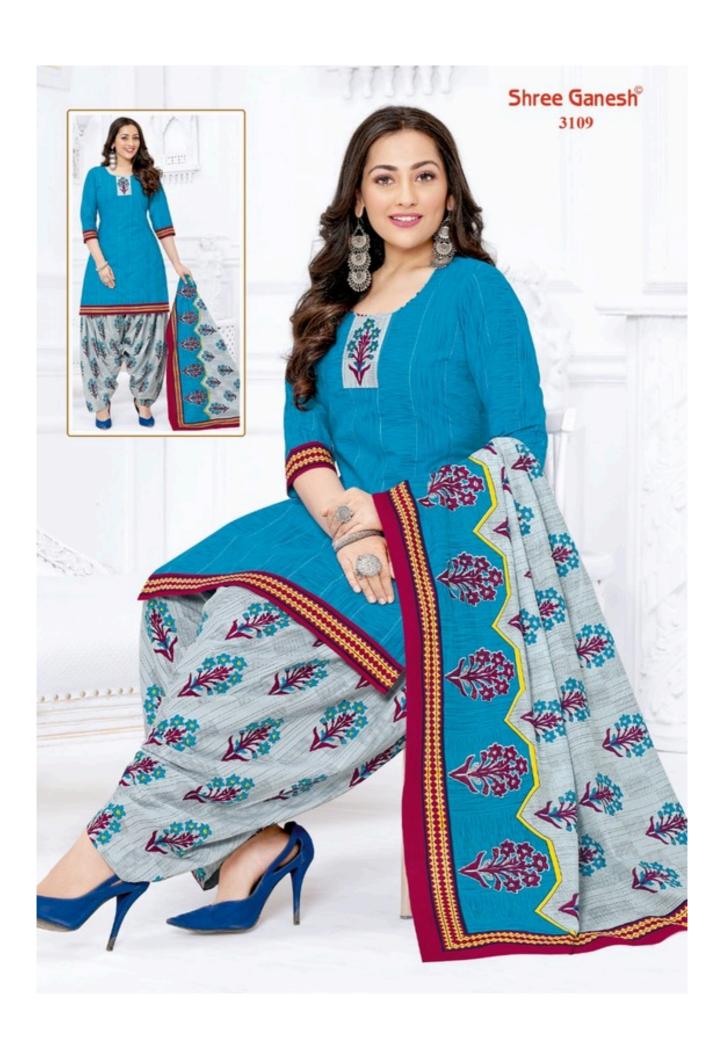

## SHREE GANESH COTTON WHOLESALE DRESS MATERIAL - Dress Material

No Of Pieces: 36 Pieces

**Brand: SHREE GANESH** 

Top Fabric: Pure Cotton Printed

Bottom Fabric: Pure Cotton Printed

Dupatta Fabric: Pure Cotton Printed