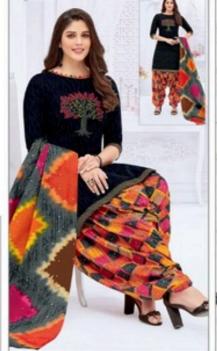

## SHREE GANESH COTTON WHOLESALE DRESS MATERIAL - Dress Material

No Of Pieces: 36 Pieces

**Brand: SHREE GANESH** 

Top Fabric: Pure Cotton Printed

Bottom Fabric: Pure Cotton Printed

Dupatta Fabric: Pure Cotton Printed

Fabric: Pure Cotton

Type: Unstitched Material ONLY FABRIC

Weight: 21 KG

## **HANSIKA**

VOL-11 { PATIYALA SPECIAL }