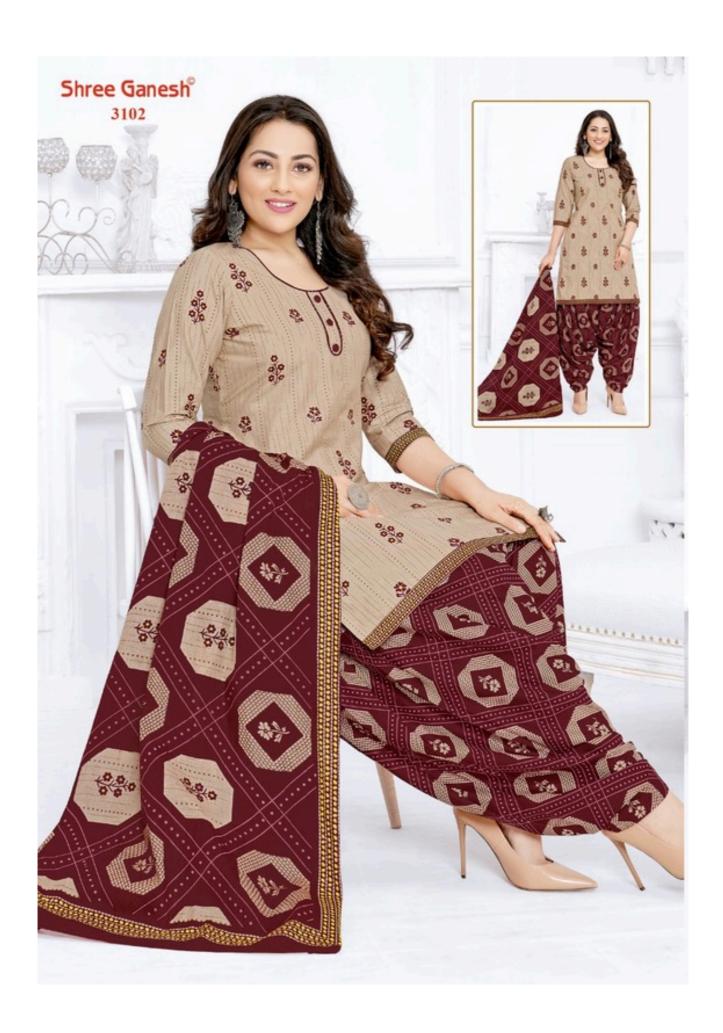

## SHREE GANESH COTTON WHOLESALE DRESS MATERIAL - Dress Material

No Of Pieces: 36 Pieces

**Brand: SHREE GANESH** 

Top Fabric: Pure Cotton Printed

Bottom Fabric: Pure Cotton Printed

Dupatta Fabric: Pure Cotton Printed

Fabric: Pure Cotton

Type: Unstitched Material ONLY FABRIC

Weight: 21 KG

## **HANSIKA**

VOL-11 { PATIYALA SPECIAL }