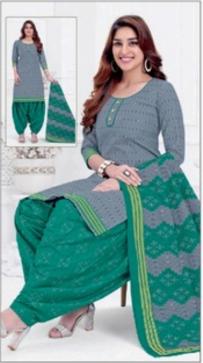

## SHREE GANESH COTTON WHOLESALE DRESS MATERIAL - Dress Material

No Of Pieces: 36 Pieces

**Brand: SHREE GANESH** 

Top Fabric: Pure Cotton Printed

Bottom Fabric: Pure Cotton Printed

Dupatta Fabric: Pure Cotton Printed

Fabric: Pure Cotton

Type: Unstitched Material ONLY FABRIC

Weight: 21 KG

## **HANSIKA**

VOL-11 { PATIYALA SPECIAL }