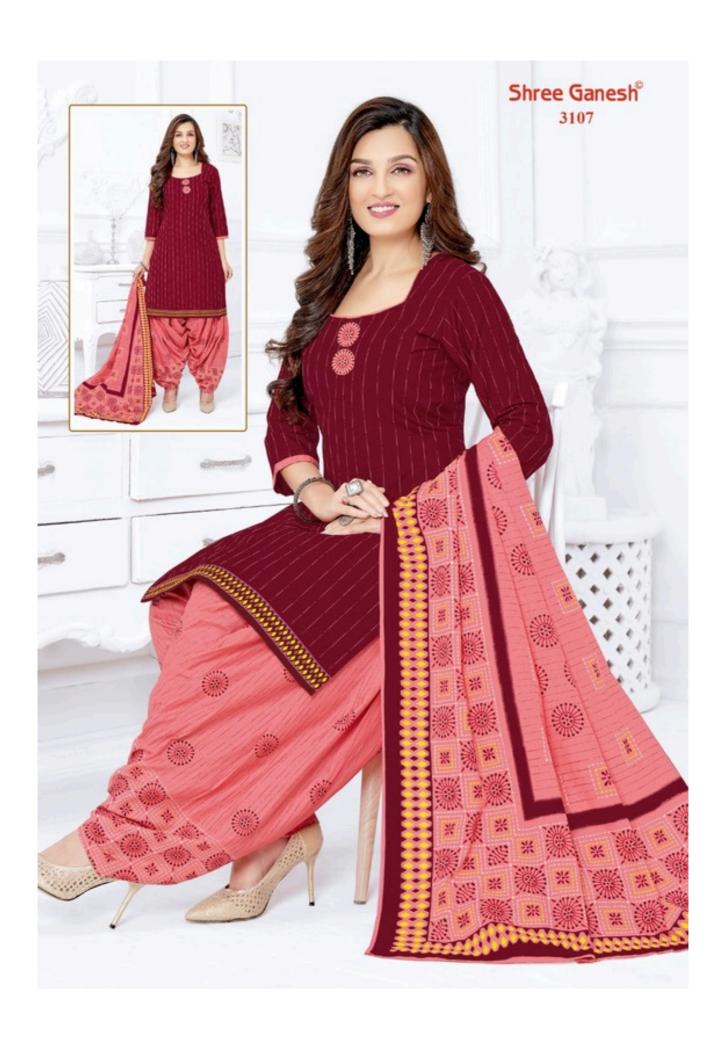

## SHREE GANESH COTTON WHOLESALE DRESS MATERIAL - Dress Material

No Of Pieces: 36 Pieces

**Brand: SHREE GANESH** 

Top Fabric: Pure Cotton Printed

Bottom Fabric: Pure Cotton Printed

Dupatta Fabric: Pure Cotton Printed