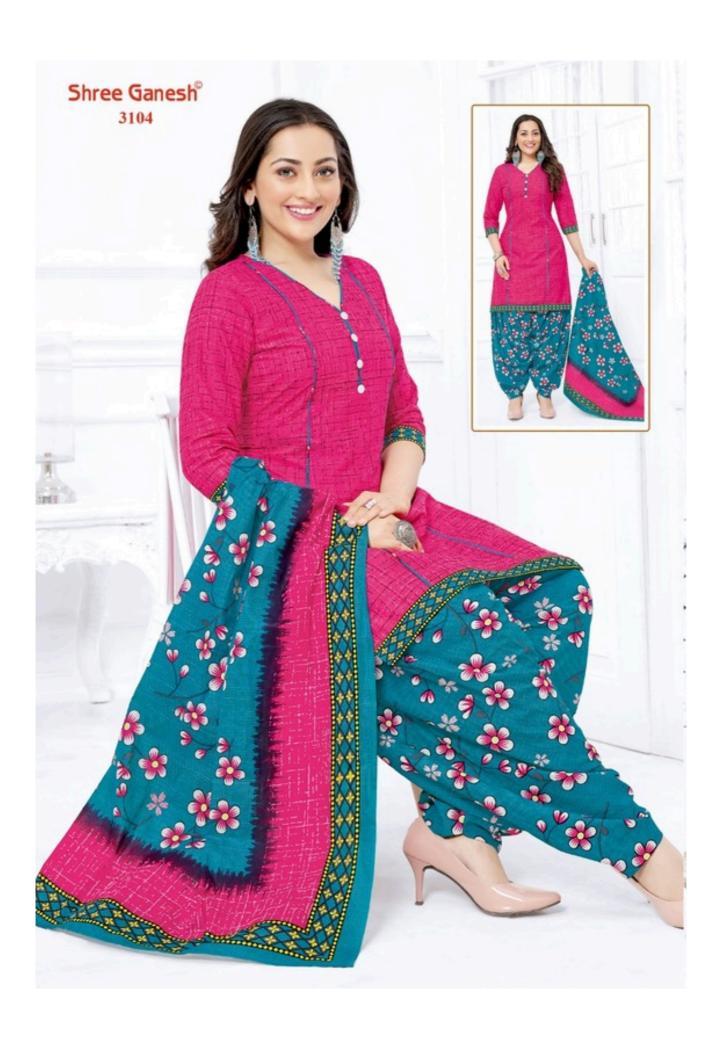

## SHREE GANESH COTTON WHOLESALE DRESS MATERIAL - Dress Material

No Of Pieces: 36 Pieces

**Brand: SHREE GANESH** 

Top Fabric: Pure Cotton Printed

Bottom Fabric: Pure Cotton Printed

Dupatta Fabric: Pure Cotton Printed