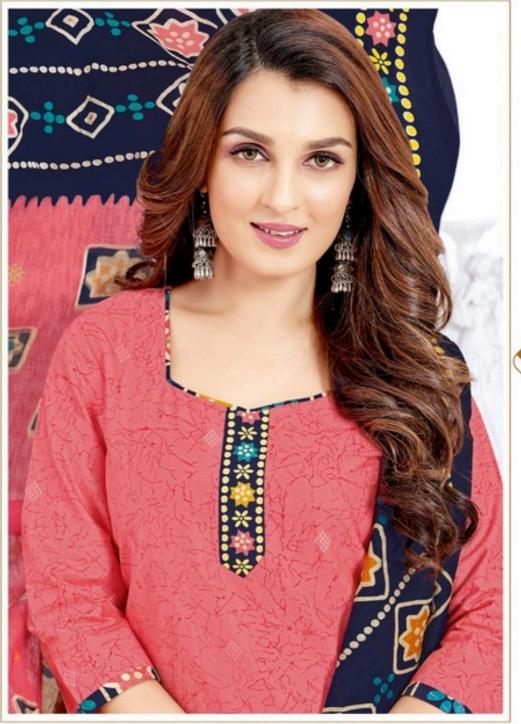

## SHREE GANESH COTTON WHOLESALE DRESS MATERIAL - Dress Material

No Of Pieces: 36 Pieces

**Brand: SHREE GANESH** 

Top Fabric: Pure Cotton Printed

Bottom Fabric: Pure Cotton Printed

Dupatta Fabric: Pure Cotton Printed

Fabric: Pure Cotton

Type: Unstitched Material ONLY FABRIC

Weight: 21 KG

#### PREMIUM COLLECTION

3004 A

3006 A

3001 A

3007 A

3011 A