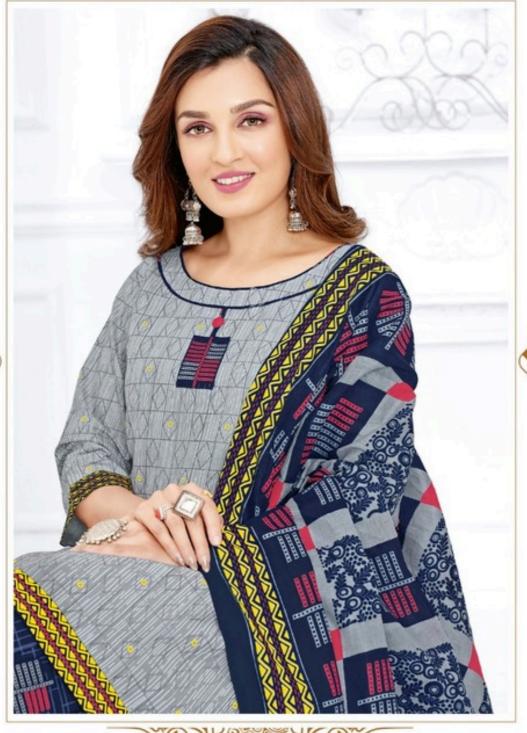

## SHREE GANESH COTTON WHOLESALE DRESS MATERIAL - Dress Material

No Of Pieces: 36 Pieces

**Brand: SHREE GANESH** 

Top Fabric: Pure Cotton Printed

Bottom Fabric: Pure Cotton Printed

Dupatta Fabric: Pure Cotton Printed

Fabric: Pure Cotton

Type: Unstitched Material ONLY FABRIC

Weight: 21 KG

#### PREMIUM COLLECTION

3004 A

3006 A

3001 A

3007 A

3011 A