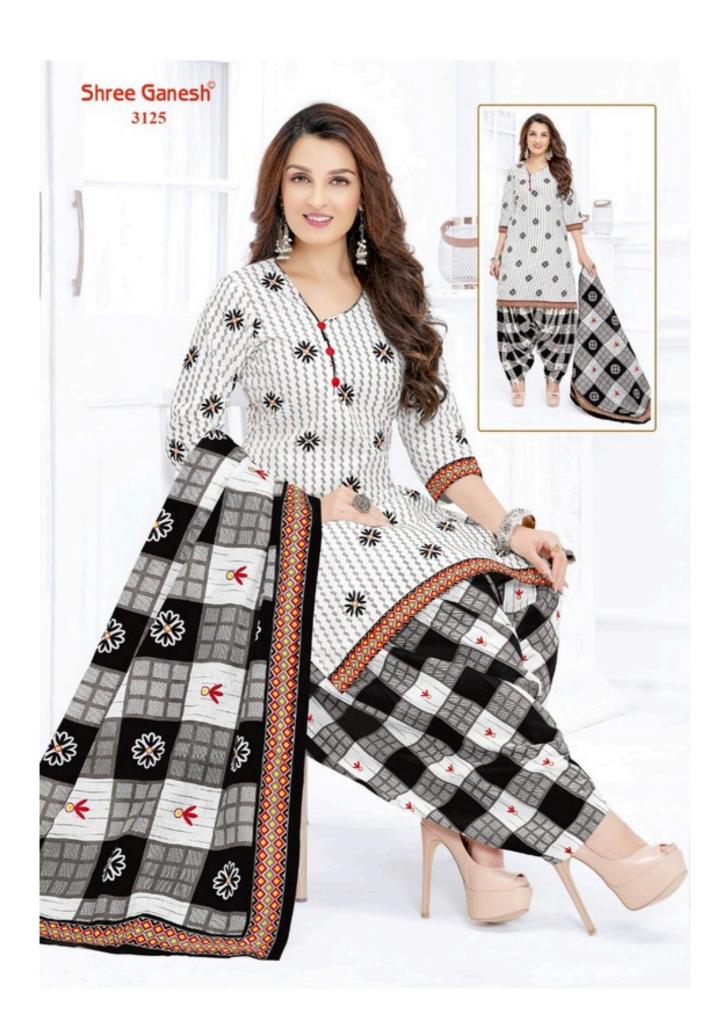

## SHREE GANESH COTTON WHOLESALE DRESS MATERIAL - Dress Material

No Of Pieces: 36 Pieces

**Brand: SHREE GANESH** 

Top Fabric: Pure Cotton Printed

Bottom Fabric: Pure Cotton Printed

Dupatta Fabric: Pure Cotton Printed