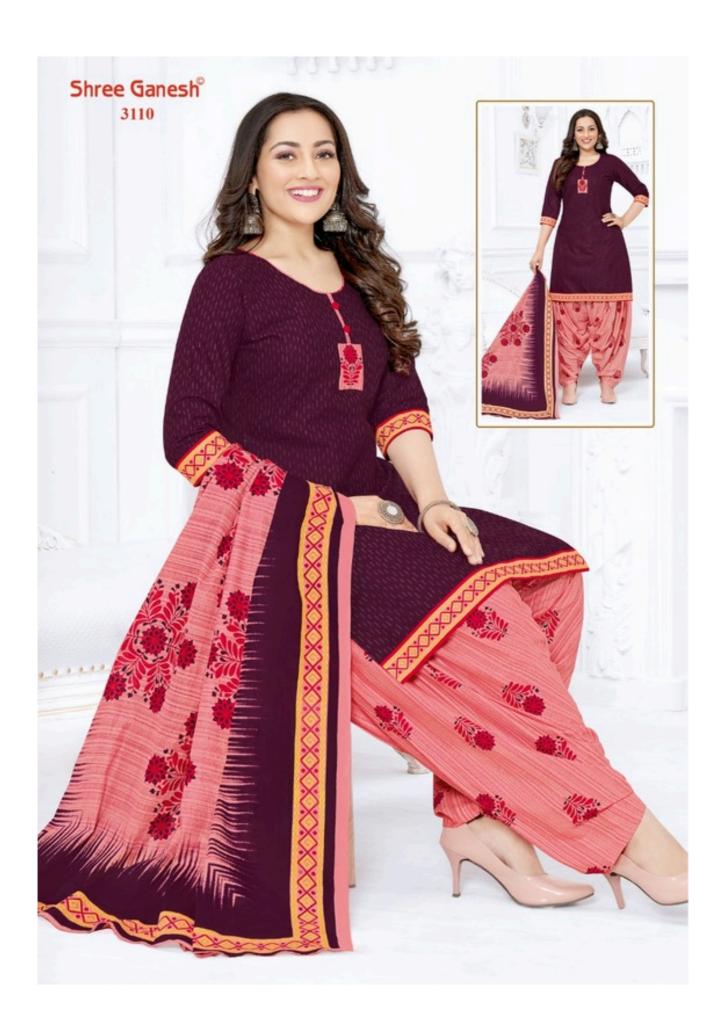

## SHREE GANESH COTTON WHOLESALE DRESS MATERIAL - Dress Material

No Of Pieces: 36 Pieces

**Brand: SHREE GANESH** 

Top Fabric: Pure Cotton Printed

Bottom Fabric: Pure Cotton Printed

Dupatta Fabric: Pure Cotton Printed

Fabric: Pure Cotton

Type: Unstitched Material ONLY FABRIC

Weight: 21 KG