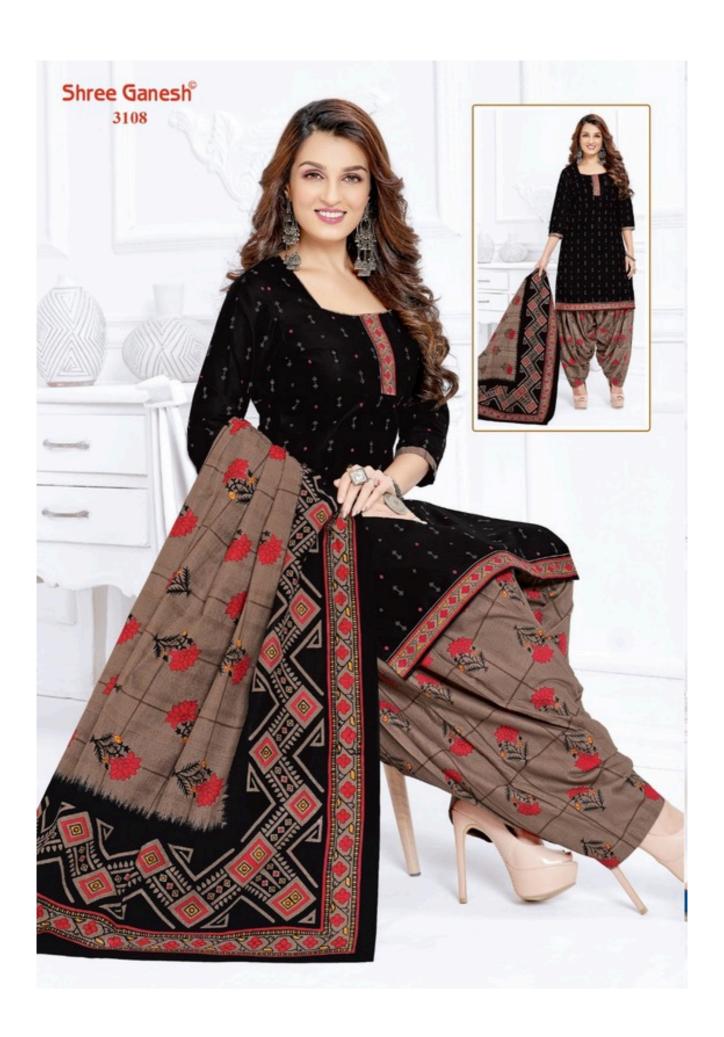

## SHREE GANESH COTTON WHOLESALE DRESS MATERIAL - Dress Material

No Of Pieces: 36 Pieces

**Brand: SHREE GANESH** 

Top Fabric: Pure Cotton Printed

Bottom Fabric: Pure Cotton Printed

Dupatta Fabric: Pure Cotton Printed

## **HANSIKA**

VOL-11 { PATIYALA SPECIAL }