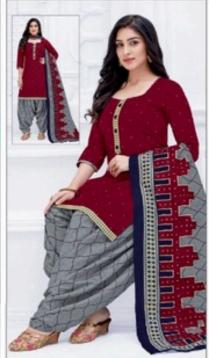

## SHREE GANESH COTTON WHOLESALE DRESS MATERIAL - Dress Material

No Of Pieces: 36 Pieces

**Brand: SHREE GANESH** 

Top Fabric: Pure Cotton Printed

Bottom Fabric: Pure Cotton Printed

Dupatta Fabric: Pure Cotton Printed

Fabric: Pure Cotton

Type: Unstitched Material ONLY FABRIC

Weight: 21 KG

## **HANSIKA**

VOL-11 { PATIYALA SPECIAL }