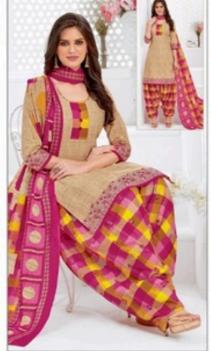

## SHREE GANESH COTTON WHOLESALE DRESS MATERIAL - Dress Material

No Of Pieces: 36 Pieces

**Brand: SHREE GANESH** 

Top Fabric: Pure Cotton Printed

Bottom Fabric: Pure Cotton Printed

Dupatta Fabric: Pure Cotton Printed

Fabric: Pure Cotton

Type: Unstitched Material ONLY FABRIC

Weight: 21 KG

## **HANSIKA**

VOL-11 { PATIYALA SPECIAL }