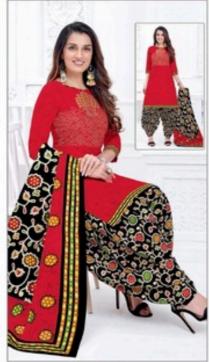

## SHREE GANESH COTTON WHOLESALE DRESS MATERIAL - Dress Material

No Of Pieces: 36 Pieces

**Brand: SHREE GANESH** 

Top Fabric: Pure Cotton Printed

Bottom Fabric: Pure Cotton Printed

Dupatta Fabric: Pure Cotton Printed

Fabric: Pure Cotton

Type: Unstitched Material ONLY FABRIC

Weight: 21 KG

## **HANSIKA**

VOL-11 { PATIYALA SPECIAL }