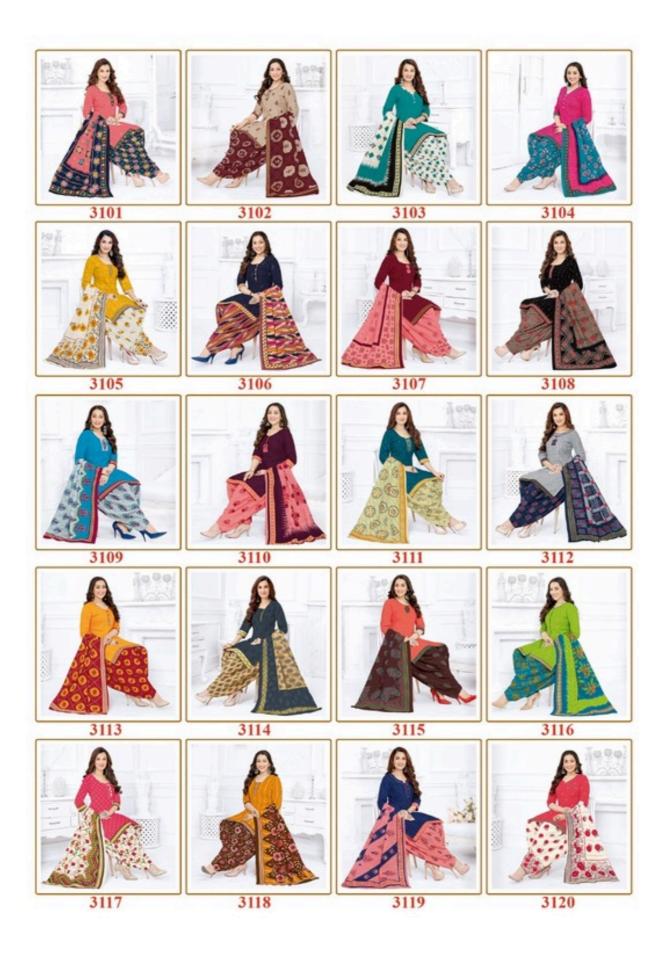

## SHREE GANESH COTTON WHOLESALE DRESS MATERIAL - Dress Material

No Of Pieces: 36 Pieces

**Brand: SHREE GANESH** 

Top Fabric: Pure Cotton Printed

Bottom Fabric: Pure Cotton Printed

Dupatta Fabric: Pure Cotton Printed

Fabric: Pure Cotton

Type: Unstitched Material ONLY FABRIC

Weight: 21 KG