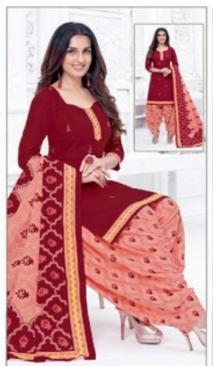

## SHREE GANESH COTTON WHOLESALE DRESS MATERIAL - Dress Material

No Of Pieces: 36 Pieces

**Brand: SHREE GANESH** 

Top Fabric: Pure Cotton Printed

Bottom Fabric: Pure Cotton Printed

Dupatta Fabric: Pure Cotton Printed

Fabric: Pure Cotton

Type: Unstitched Material ONLY FABRIC

Weight: 21 KG

## **HANSIKA**

VOL-11 { PATIYALA SPECIAL }