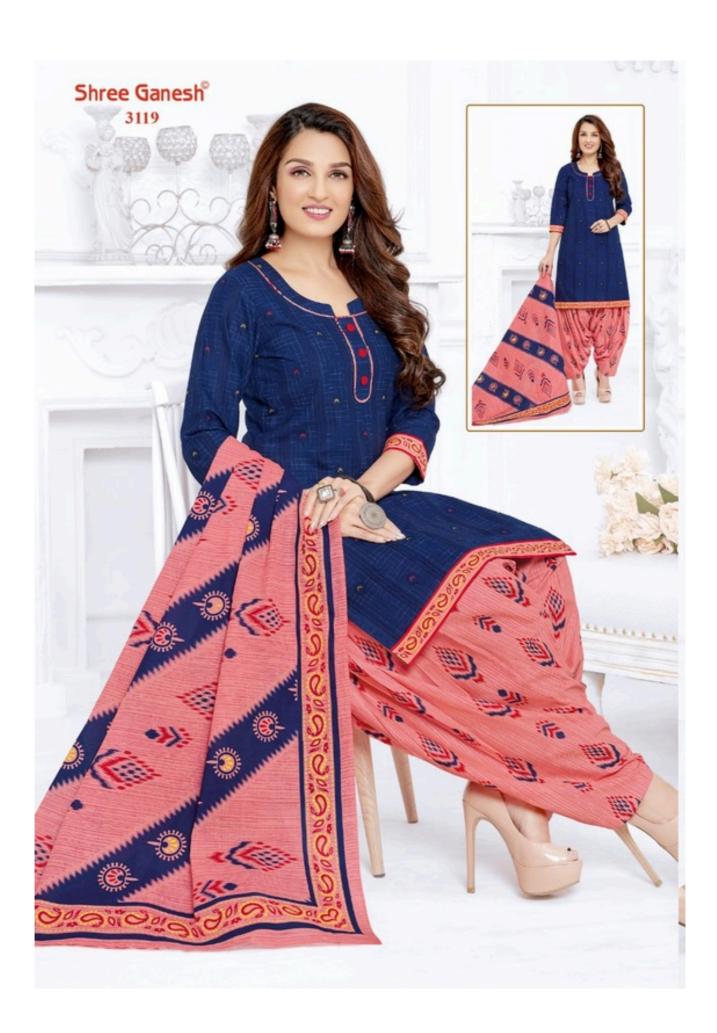

## SHREE GANESH COTTON WHOLESALE DRESS MATERIAL - Dress Material

No Of Pieces: 36 Pieces

**Brand: SHREE GANESH** 

Top Fabric: Pure Cotton Printed

Bottom Fabric: Pure Cotton Printed

Dupatta Fabric: Pure Cotton Printed

Fabric: Pure Cotton

Type: Unstitched Material ONLY FABRIC

Weight: 21 KG