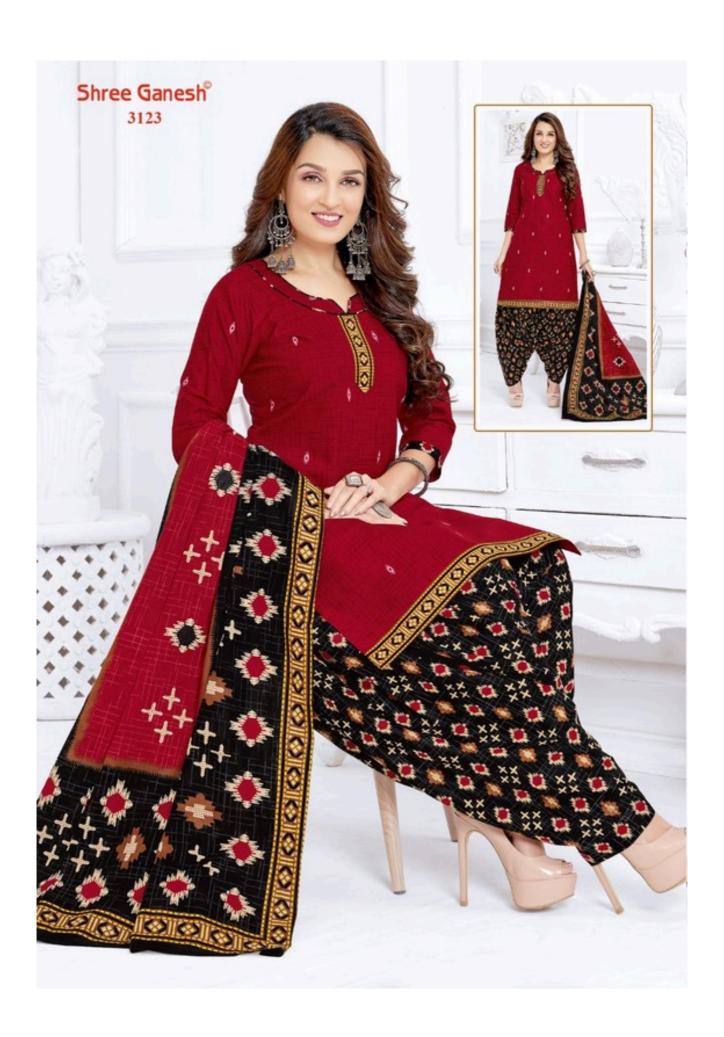

## SHREE GANESH COTTON WHOLESALE DRESS MATERIAL - Dress Material

No Of Pieces: 36 Pieces

**Brand: SHREE GANESH** 

Top Fabric: Pure Cotton Printed

Bottom Fabric: Pure Cotton Printed

Dupatta Fabric: Pure Cotton Printed

## **HANSIKA**

VOL-11 { PATIYALA SPECIAL }