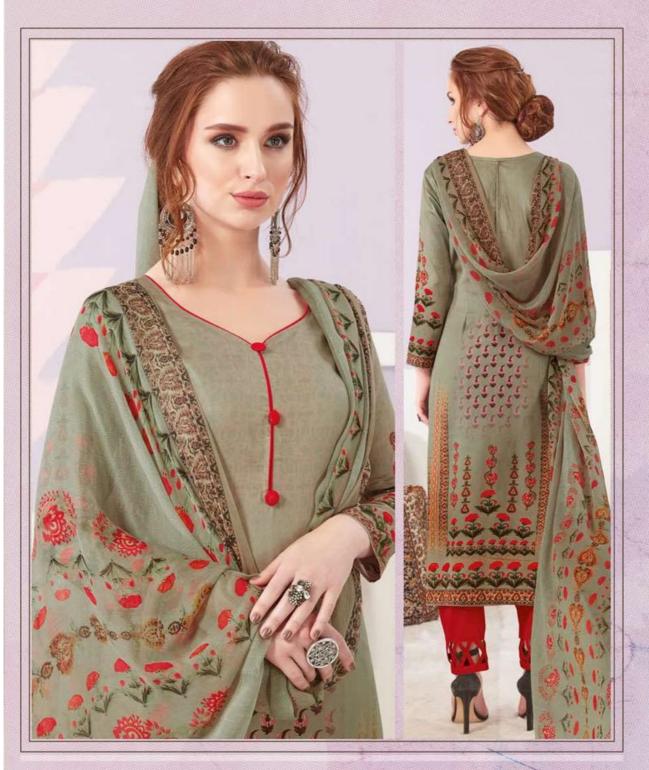

#### **FLOREON FEMINA VOL 1 - Dress Material**

No Of Pieces: 10 Pieces

**Brand: FLOREON TRENDS** 

Top Fabric: Jam Satin Cotton Approx 2.50 Meters

Bottom Fabric: Semi Loan Patiyala Approx 2.60 Meters

Dupatta Fabric: Chiffon Printed With Lace Approx 2.25 Meters

Fabric: Pure Cotton

Type: Unstitched Material

Weight: 10 KG

# CONGOGGEOUS ENT

Smart & stylish , this suit is sure to make you look gorgeous.