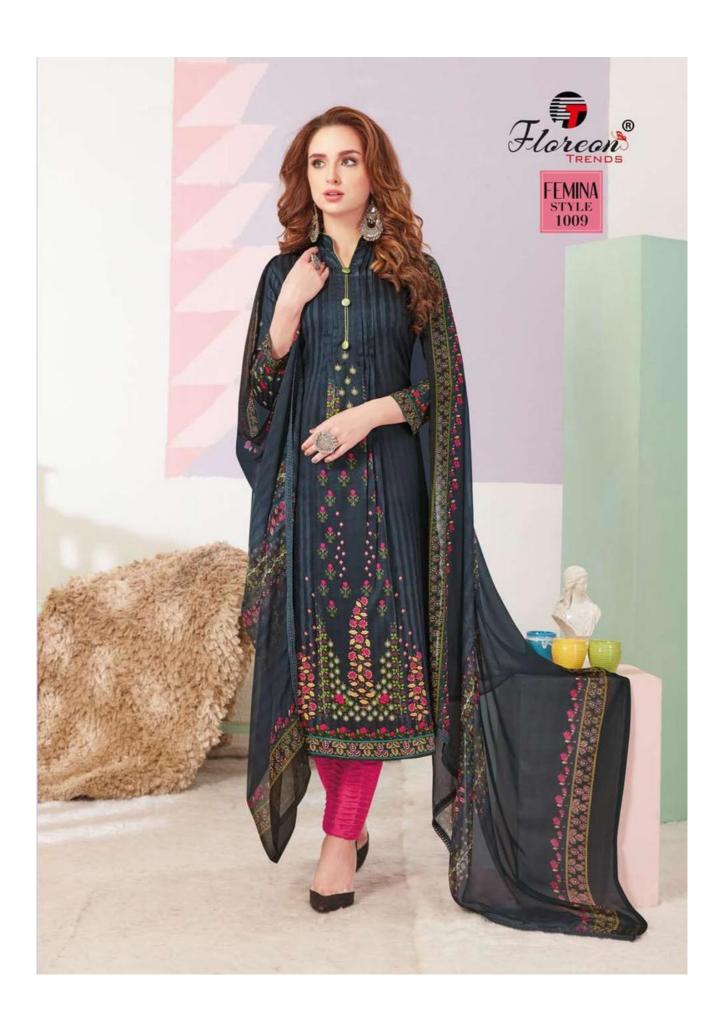

#### **FLOREON FEMINA VOL 1 - Dress Material**

No Of Pieces: 10 Pieces

**Brand: FLOREON TRENDS** 

Top Fabric: Jam Satin Cotton Approx 2.50 Meters

Bottom Fabric: Semi Loan Patiyala Approx 2.60 Meters

Dupatta Fabric: Chiffon Printed With Lace Approx 2.25 Meters

# CONABENT

Smart & stylish .

this suit is sure to make you look gorgeous.

Smart & stylish , this suit is sure to make you look gorgeous.

Smart & stylish , this suit is sure to make you look gorgeous.

Smart & stylish , this suit is sure to make you look gorgeous.