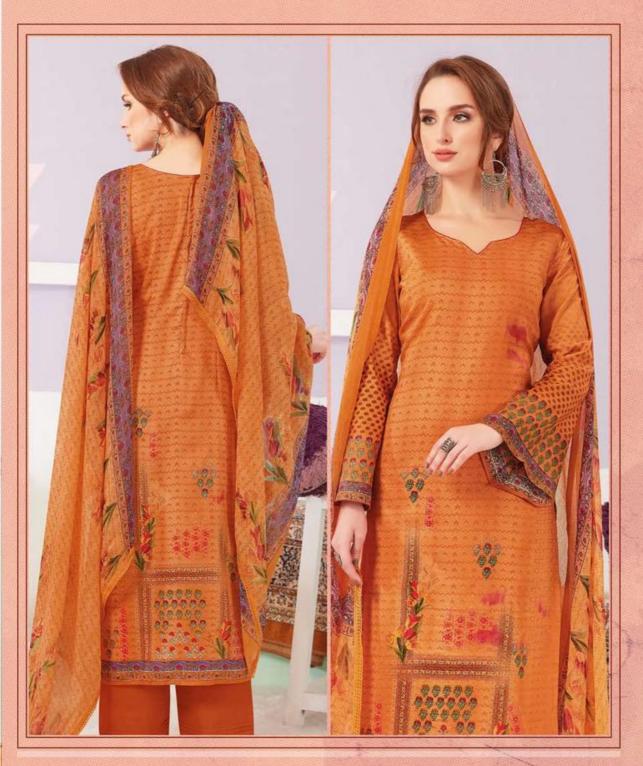

Top Fabric: Jam Satin Cotton Approx 2.50 Meters

Bottom Fabric: Semi Loan Patiyala Approx 2.60 Meters

Dupatta Fabric: Chiffon Printed With Lace Approx 2.25 Meters

Fabric: Pure Cotton

Type: Unstitched Material

Weight: 10 KG









# CONGOGGEOUS ENT



Smart & stylish , this suit is sure to make you look gorgeous.















# Gorgeous E



Smart & stylish , this suit is sure to make you look ourgeous.



























## MATSHILESS



THE LIFE OF THE OCCASSION

STAND OUT FROM THE REST REVELING CROWED

DRAPED IN THIS SERENITY FABUOS DRESS

# CONGORGEOUS ENT



Smart & stylish , this suit is sure to make you look gorgeous.



# CONABENT



Smart & stylish .

this suit is sure to make you look gorgeous.





Smart & stylish , this suit is sure to make you look gorgeous.



Smart & stylish , this suit is sure to make you look gorgeous.





Smart & stylish , this suit is sure to make you look gorgeous.





Smart & stylish , this suit is sure to make you look gorgeous