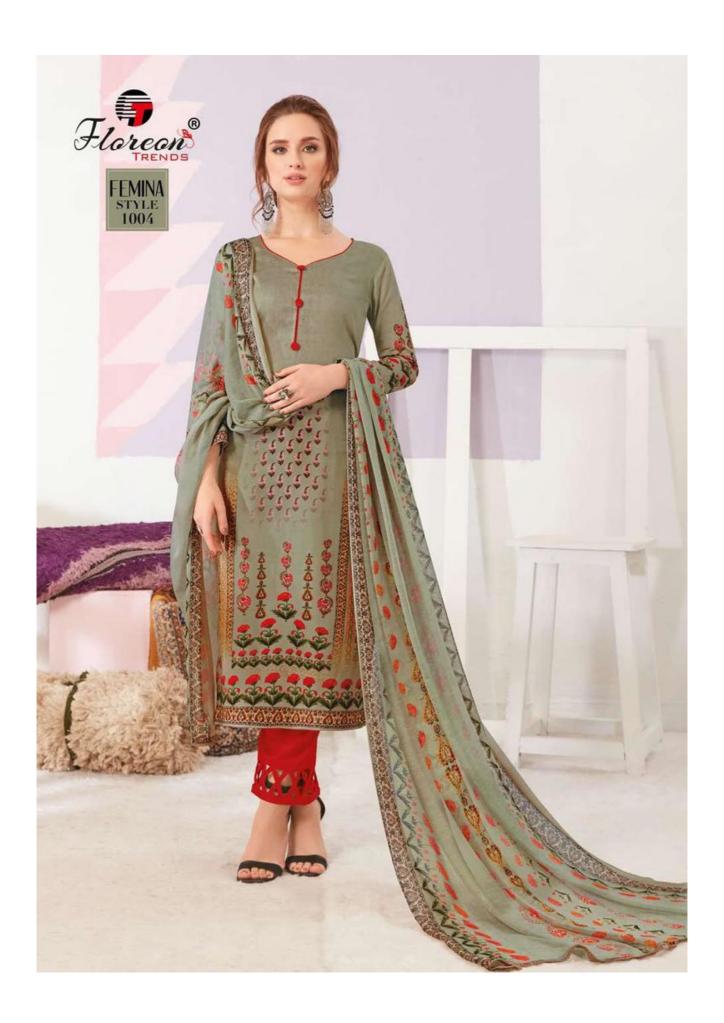

#### **FLOREON FEMINA VOL 1 - Dress Material**

No Of Pieces: 10 Pieces

**Brand: FLOREON TRENDS** 

Top Fabric: Jam Satin Cotton Approx 2.50 Meters

Bottom Fabric: Semi Loan Patiyala Approx 2.60 Meters

Dupatta Fabric: Chiffon Printed With Lace Approx 2.25 Meters

# CONGOGGEOUS ENT

Smart & stylish , this suit is sure to make you look gorgeous.