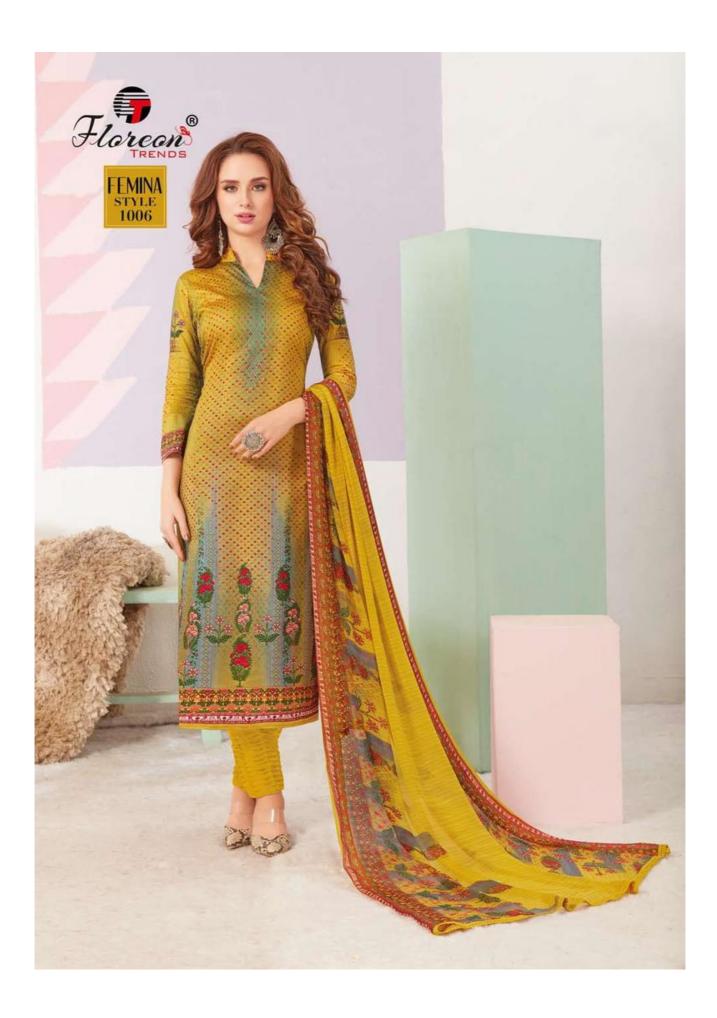

#### **FLOREON FEMINA VOL 1 - Dress Material**

No Of Pieces: 10 Pieces

**Brand: FLOREON TRENDS** 

Top Fabric: Jam Satin Cotton Approx 2.50 Meters

Bottom Fabric: Semi Loan Patiyala Approx 2.60 Meters

Dupatta Fabric: Chiffon Printed With Lace Approx 2.25 Meters

Fabric: Pure Cotton

Type: Unstitched Material

Weight: 10 KG









# CONGOGGEOUS ENT



Smart & stylish , this suit is sure to make you look gorgeous.















# Gorgeous E



Smart & stylish , this suit is sure to make you look ourgeous.



























## MATSHILESS



THE LIFE OF THE OCCASSION

STAND OUT FROM THE REST REVELING CROWED

DRAPED IN THIS SERENITY FABUOS DRESS

# CONGORGEOUS ENT



Smart & stylish , this suit is sure to make you look gorgeous.



# CONABENT



Smart & stylish .

this suit is sure to make you look gorgeous.





Smart & stylish , this suit is sure to make you look gorgeous.



Smart & stylish , this suit is sure to make you look gorgeous.





Smart & stylish , this suit is sure to make you look gorgeous.





Smart & stylish , this suit is sure to make you look gorgeous