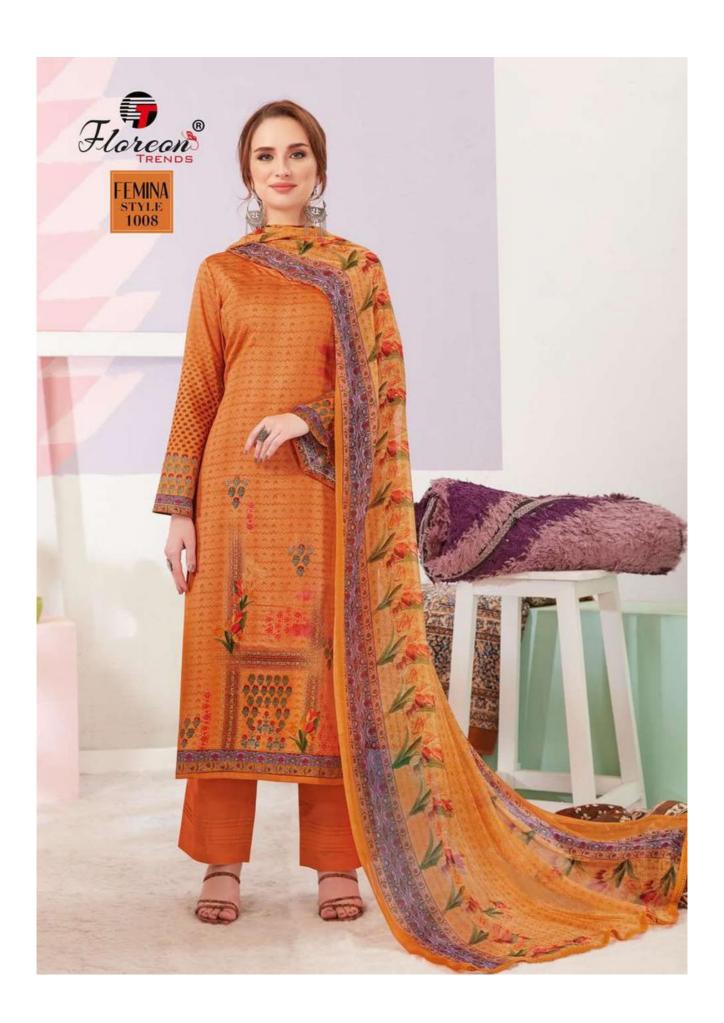

#### **FLOREON FEMINA VOL 1 - Dress Material**

No Of Pieces: 10 Pieces

**Brand: FLOREON TRENDS** 

Top Fabric: Jam Satin Cotton Approx 2.50 Meters

Bottom Fabric: Semi Loan Patiyala Approx 2.60 Meters

Dupatta Fabric: Chiffon Printed With Lace Approx 2.25 Meters

# CONGORGEOUS ENT

Smart & stylish , this suit is sure to make you look gorgeous.