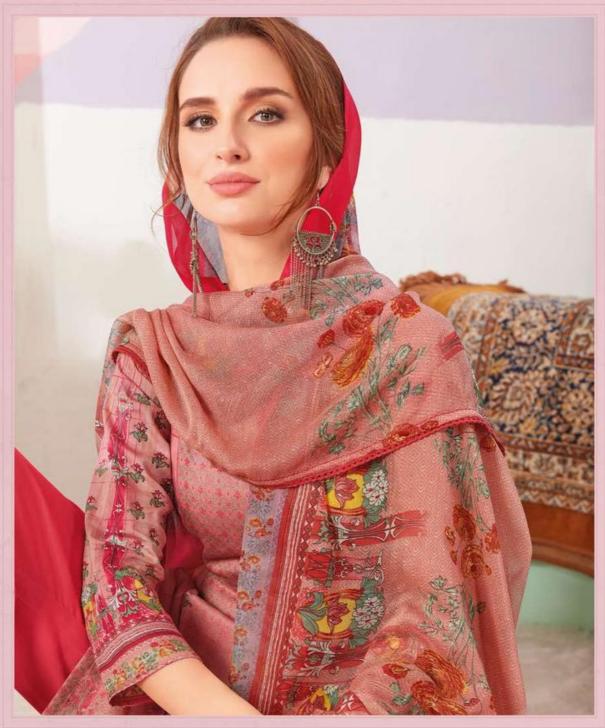

#### **FLOREON FEMINA VOL 1 - Dress Material**

No Of Pieces: 10 Pieces

**Brand: FLOREON TRENDS** 

Top Fabric: Jam Satin Cotton Approx 2.50 Meters

Bottom Fabric: Semi Loan Patiyala Approx 2.60 Meters

Dupatta Fabric: Chiffon Printed With Lace Approx 2.25 Meters

## MATSHILESS

THE LIFE OF THE OCCASSION

STAND OUT FROM THE REST REVELING CROWED

DRAPED IN THIS SERENITY FABUOS DRESS