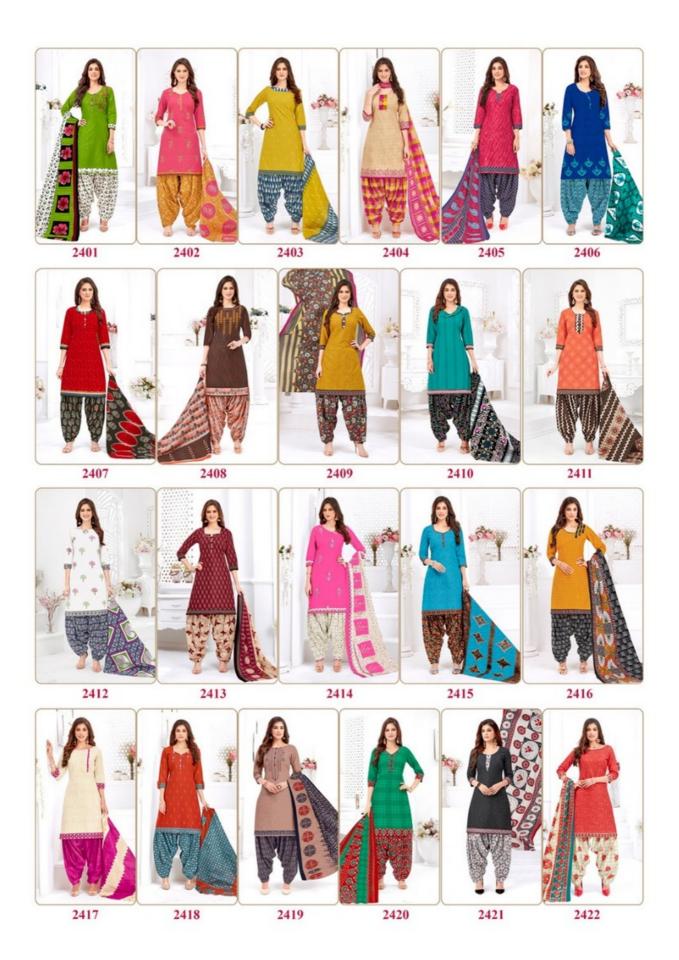

## **SHREE GANESH HANSIKA VOL 4 - Dress Material**

No Of Pieces: 36 Pieces

**Brand: SHREE GANESH** 

Top Fabric: Pure Cotton Printed Approx 2.00 Meter

Bottom Fabric: Pure Cotton Printed Approx 2.50 Meters

Dupatta Fabric: Pure Cotton Printed Approx 2.25 Meters

Fabric: Pure Cotton

Type: Unstitched Material

Weight: 30 KG