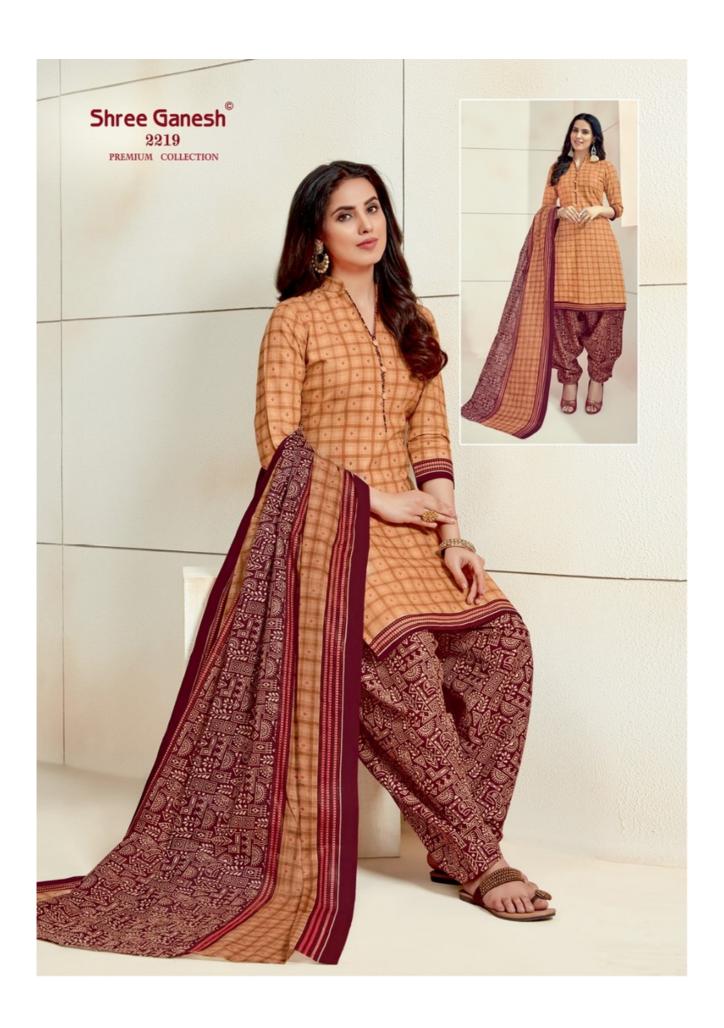

## **SHREE GANESH HANSIKA VOL 4 - Dress Material**

No Of Pieces: 36 Pieces

**Brand: SHREE GANESH** 

Top Fabric: Pure Cotton Printed Approx 2.00 Meter

Bottom Fabric: Pure Cotton Printed Approx 2.50 Meters

Dupatta Fabric: Pure Cotton Printed Approx 2.25 Meters

Fabric: Pure Cotton

Type: Unstitched Material

Weight: 30 KG