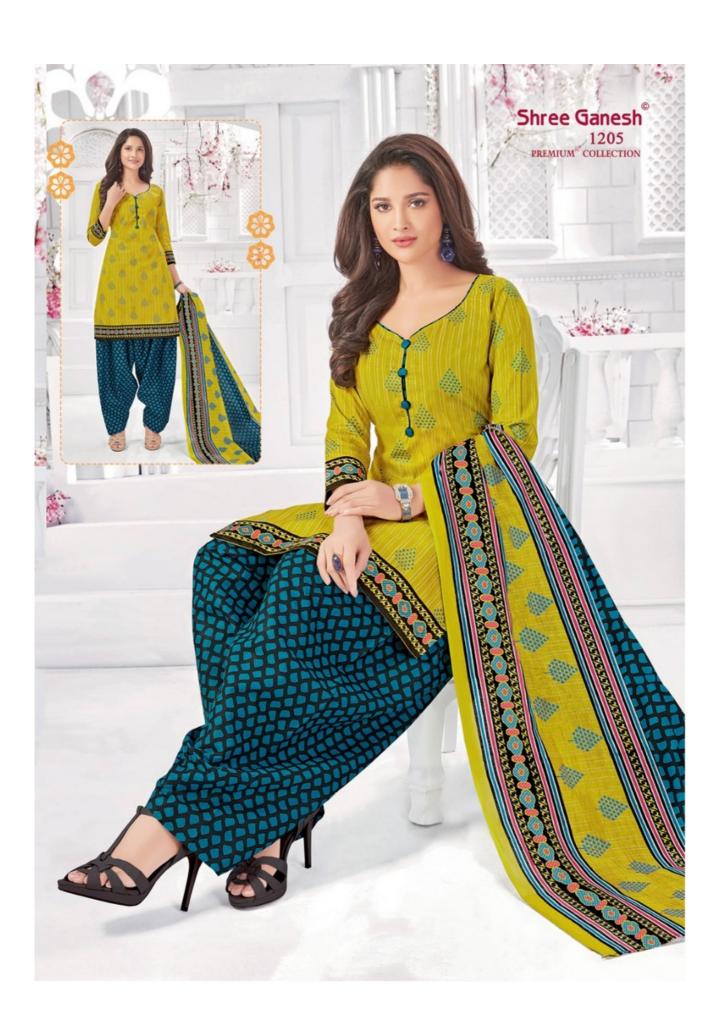

## **SHREE GANESH HANSIKA VOL 4 - Dress Material**

No Of Pieces: 36 Pieces

**Brand: SHREE GANESH** 

Top Fabric: Pure Cotton Printed Approx 2.00 Meter

Bottom Fabric: Pure Cotton Printed Approx 2.50 Meters

Dupatta Fabric: Pure Cotton Printed Approx 2.25 Meters

Fabric: Pure Cotton

Type: Unstitched Material

Weight: 30 KG