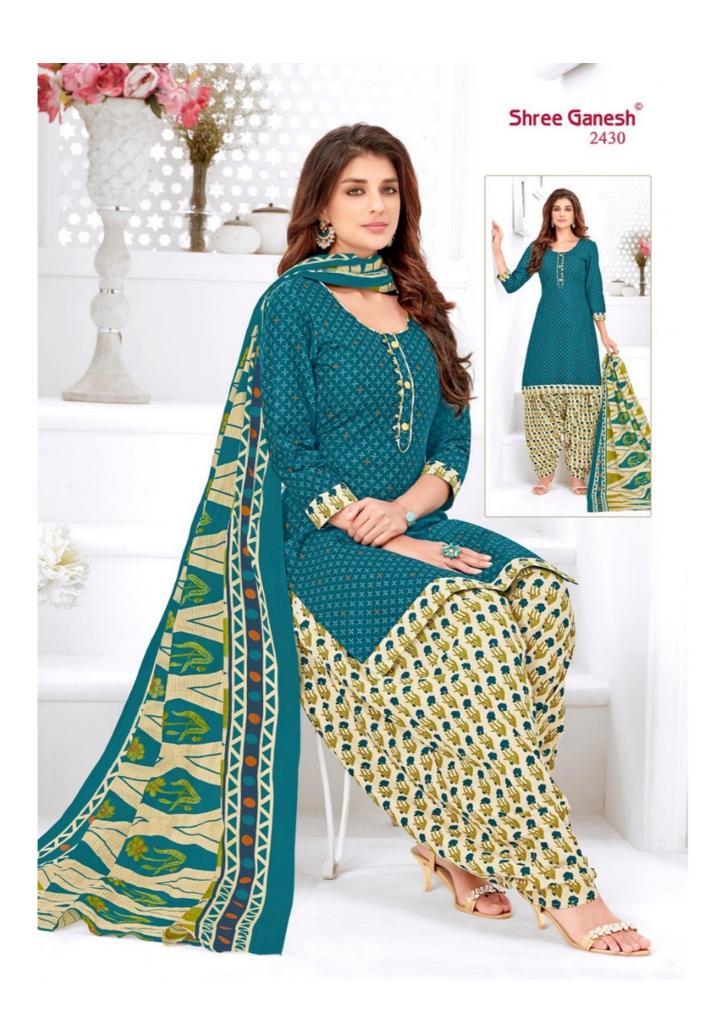

## **SHREE GANESH HANSIKA VOL 4 - Dress Material**

No Of Pieces: 36 Pieces

**Brand: SHREE GANESH** 

Top Fabric: Pure Cotton Printed Approx 2.00 Meter

Bottom Fabric: Pure Cotton Printed Approx 2.50 Meters

Dupatta Fabric: Pure Cotton Printed Approx 2.25 Meters

Fabric: Pure Cotton

Type: Unstitched Material

Weight: 30 KG