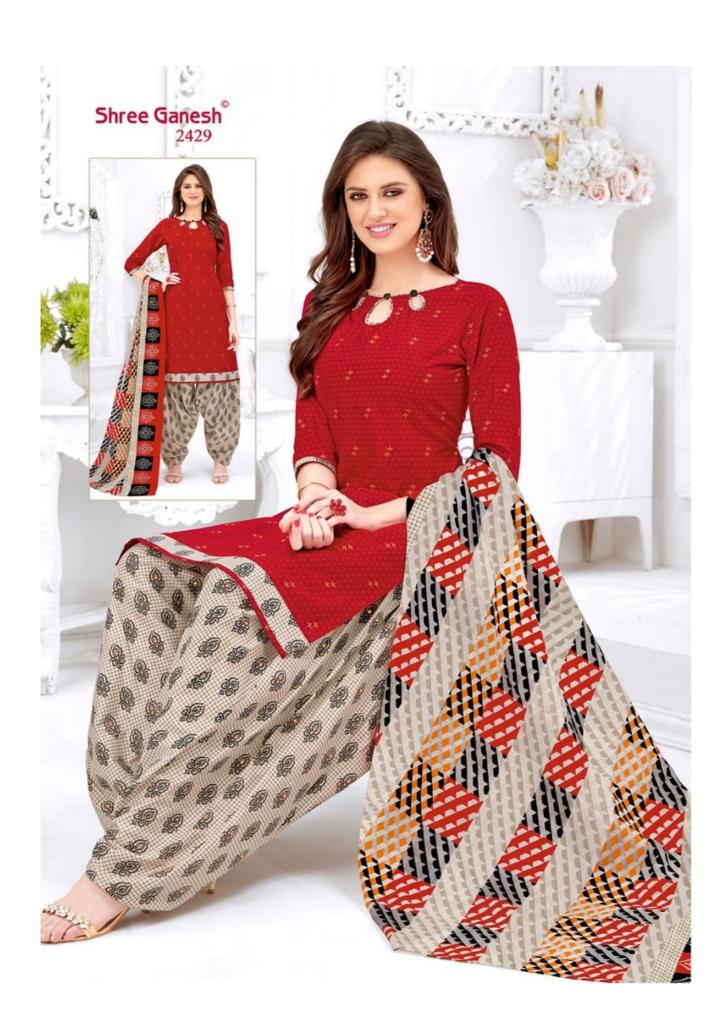

## **SHREE GANESH HANSIKA VOL 4 - Dress Material**

No Of Pieces: 36 Pieces

**Brand: SHREE GANESH** 

Top Fabric: Pure Cotton Printed Approx 2.00 Meter

Bottom Fabric: Pure Cotton Printed Approx 2.50 Meters

Dupatta Fabric: Pure Cotton Printed Approx 2.25 Meters

Fabric: Pure Cotton

Type: Unstitched Material

Weight: 30 KG