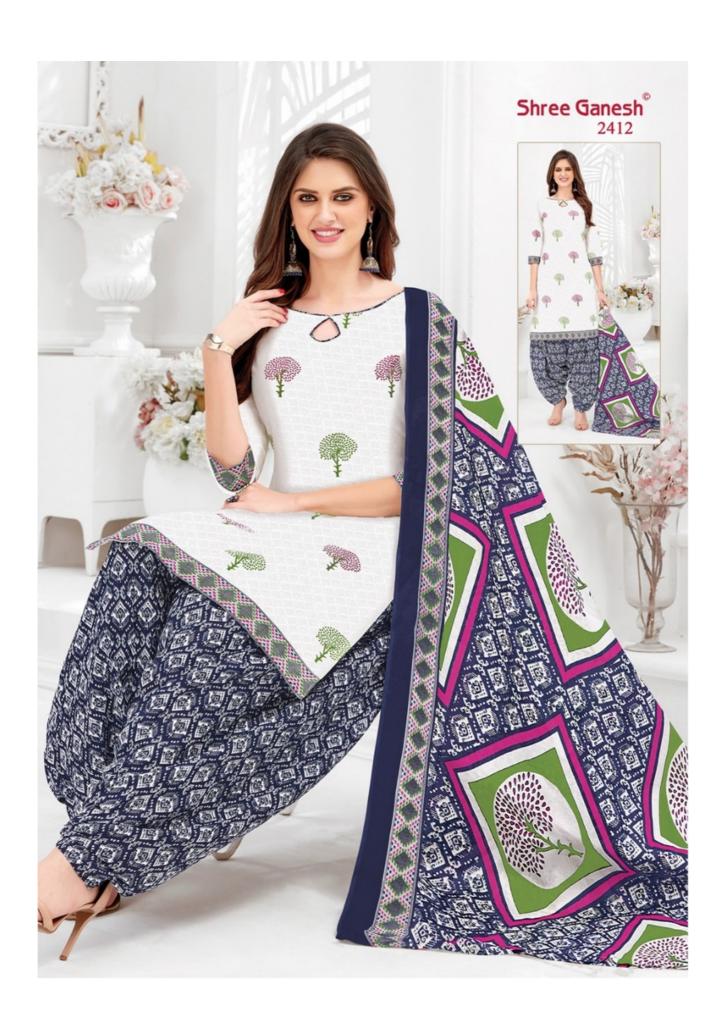

## **SHREE GANESH HANSIKA VOL 4 - Dress Material**

No Of Pieces: 36 Pieces

**Brand: SHREE GANESH** 

Top Fabric: Pure Cotton Printed Approx 2.00 Meter

Bottom Fabric: Pure Cotton Printed Approx 2.50 Meters

Dupatta Fabric: Pure Cotton Printed Approx 2.25 Meters

Fabric: Pure Cotton

Type: Unstitched Material

Weight: 30 KG