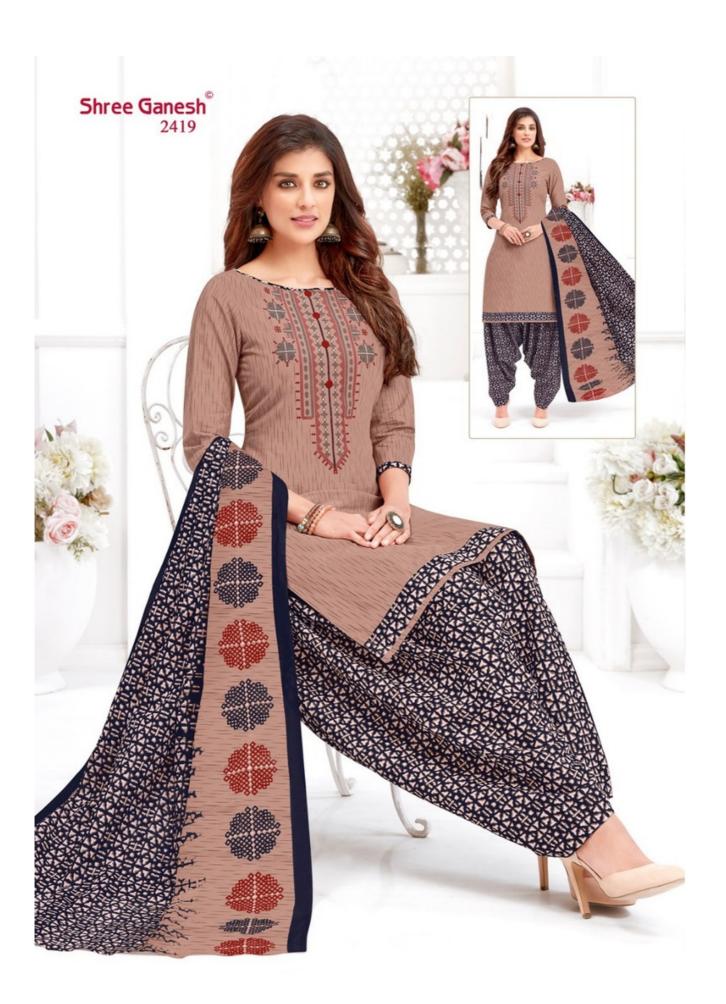

## **SHREE GANESH HANSIKA VOL 4 - Dress Material**

No Of Pieces: 36 Pieces

**Brand: SHREE GANESH** 

Top Fabric: Pure Cotton Printed Approx 2.00 Meter

Bottom Fabric: Pure Cotton Printed Approx 2.50 Meters

Dupatta Fabric: Pure Cotton Printed Approx 2.25 Meters

Fabric: Pure Cotton

Type: Unstitched Material

Weight: 30 KG