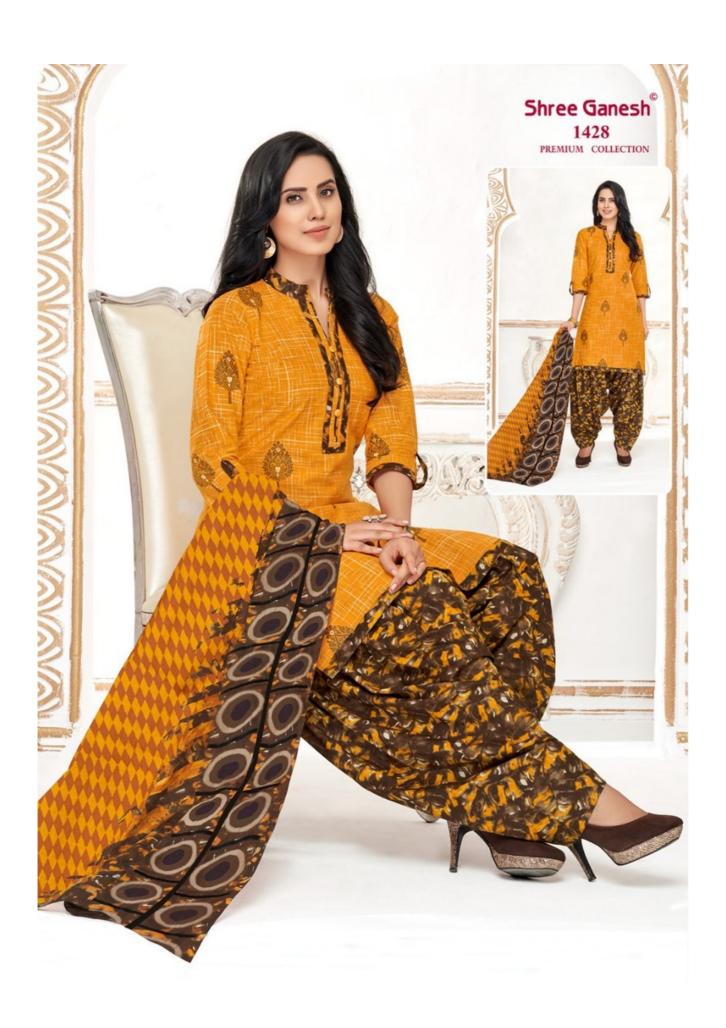

## **SHREE GANESH HANSIKA VOL 4 - Dress Material**

No Of Pieces: 36 Pieces

**Brand: SHREE GANESH** 

Top Fabric: Pure Cotton Printed Approx 2.00 Meter

Bottom Fabric: Pure Cotton Printed Approx 2.50 Meters

Dupatta Fabric: Pure Cotton Printed Approx 2.25 Meters

Fabric: Pure Cotton

Type: Unstitched Material

Weight: 30 KG