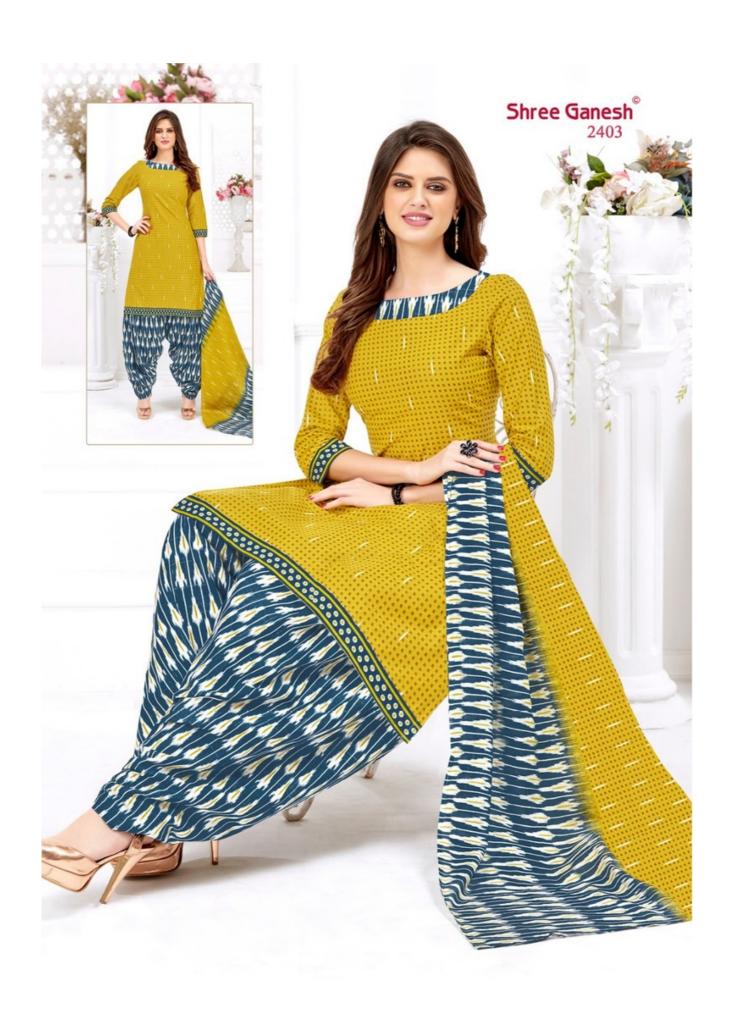

## **SHREE GANESH HANSIKA VOL 4 - Dress Material**

No Of Pieces: 36 Pieces

**Brand: SHREE GANESH** 

Top Fabric: Pure Cotton Printed Approx 2.00 Meter

Bottom Fabric: Pure Cotton Printed Approx 2.50 Meters

Dupatta Fabric: Pure Cotton Printed Approx 2.25 Meters

Fabric: Pure Cotton

Type: Unstitched Material

Weight: 30 KG