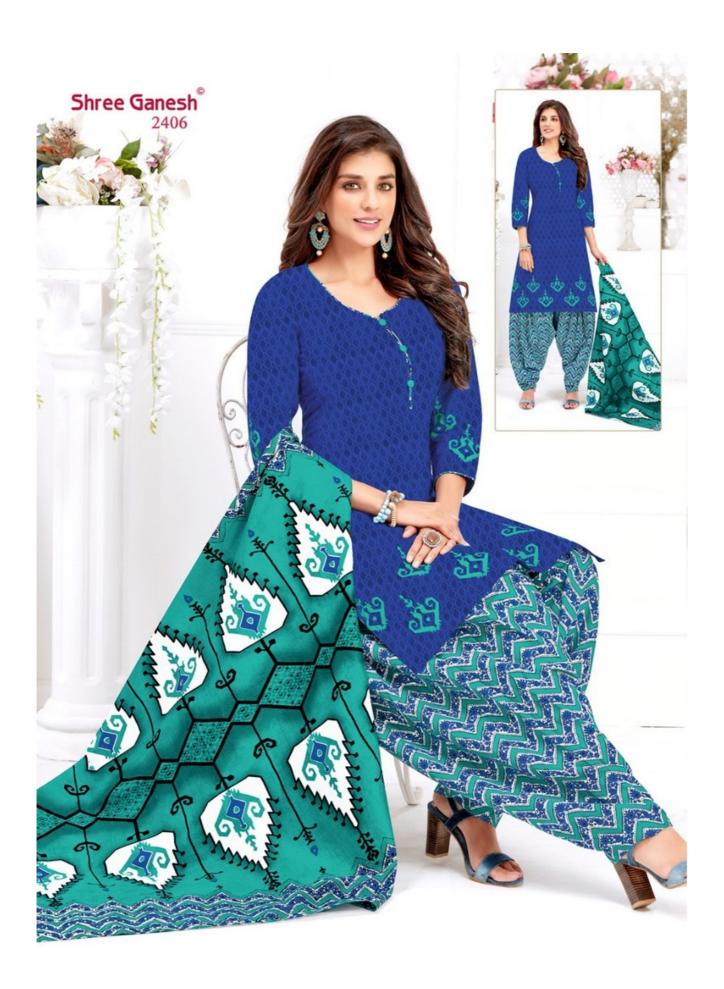

## **SHREE GANESH HANSIKA VOL 4 - Dress Material**

No Of Pieces: 36 Pieces

**Brand: SHREE GANESH** 

Top Fabric: Pure Cotton Printed Approx 2.00 Meter

Bottom Fabric: Pure Cotton Printed Approx 2.50 Meters

Dupatta Fabric: Pure Cotton Printed Approx 2.25 Meters

Fabric: Pure Cotton

Type: Unstitched Material

Weight: 30 KG