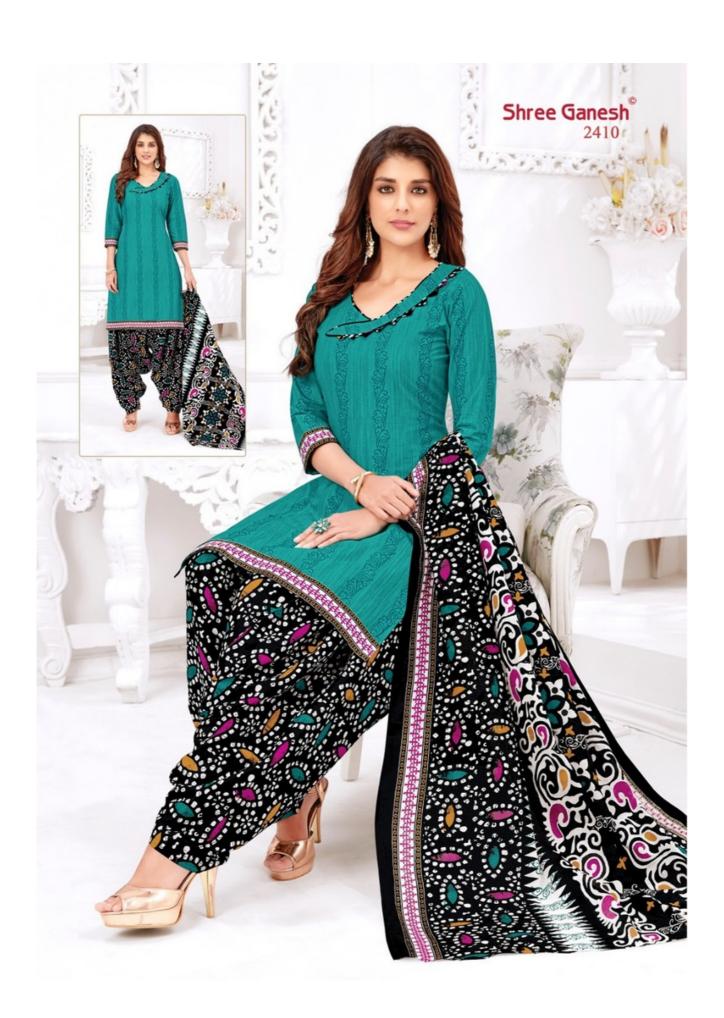

## **SHREE GANESH HANSIKA VOL 4 - Dress Material**

No Of Pieces: 36 Pieces

**Brand: SHREE GANESH** 

Top Fabric: Pure Cotton Printed Approx 2.00 Meter

Bottom Fabric: Pure Cotton Printed Approx 2.50 Meters

Dupatta Fabric: Pure Cotton Printed Approx 2.25 Meters

Fabric: Pure Cotton

Type: Unstitched Material

Weight: 30 KG