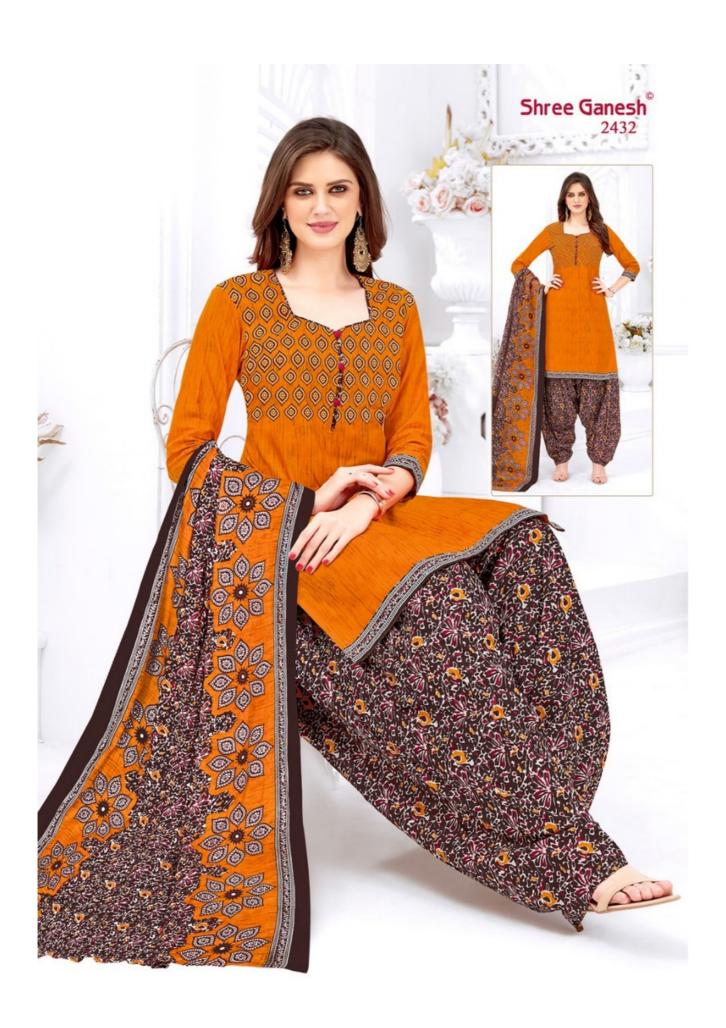

## **SHREE GANESH HANSIKA VOL 4 - Dress Material**

No Of Pieces: 36 Pieces

**Brand: SHREE GANESH** 

Top Fabric: Pure Cotton Printed Approx 2.00 Meter

Bottom Fabric: Pure Cotton Printed Approx 2.50 Meters

Dupatta Fabric: Pure Cotton Printed Approx 2.25 Meters