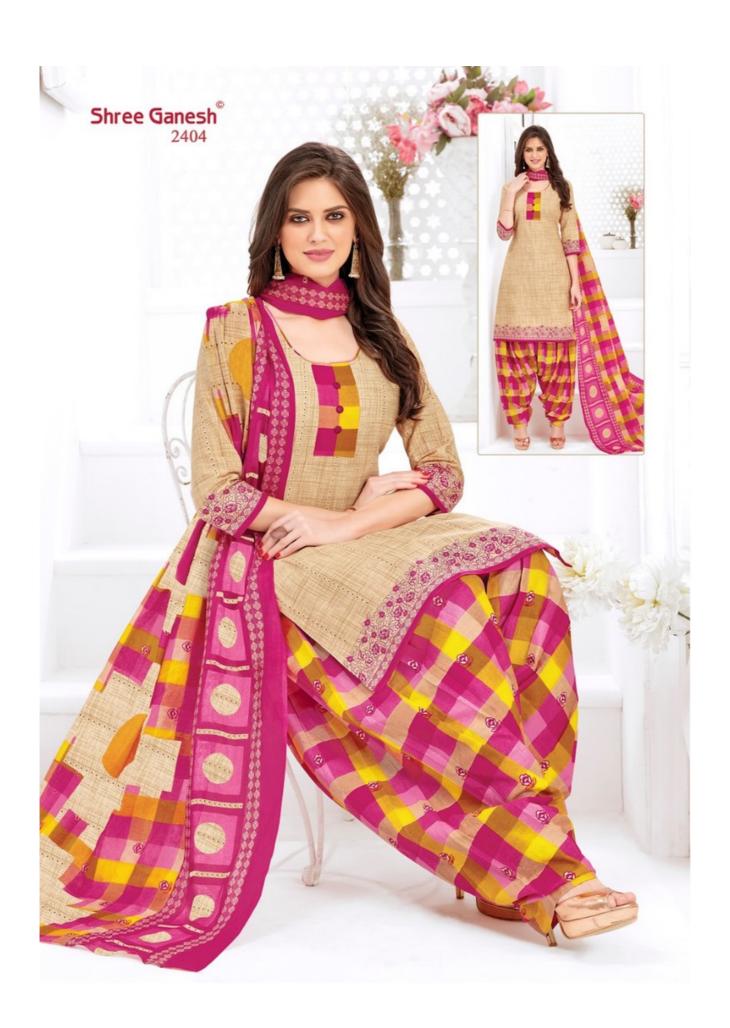

## **SHREE GANESH HANSIKA VOL 4 - Dress Material**

No Of Pieces: 36 Pieces

**Brand: SHREE GANESH** 

Top Fabric: Pure Cotton Printed Approx 2.00 Meter

Bottom Fabric: Pure Cotton Printed Approx 2.50 Meters

Dupatta Fabric: Pure Cotton Printed Approx 2.25 Meters

Fabric: Pure Cotton

Type: Unstitched Material

Weight: 30 KG