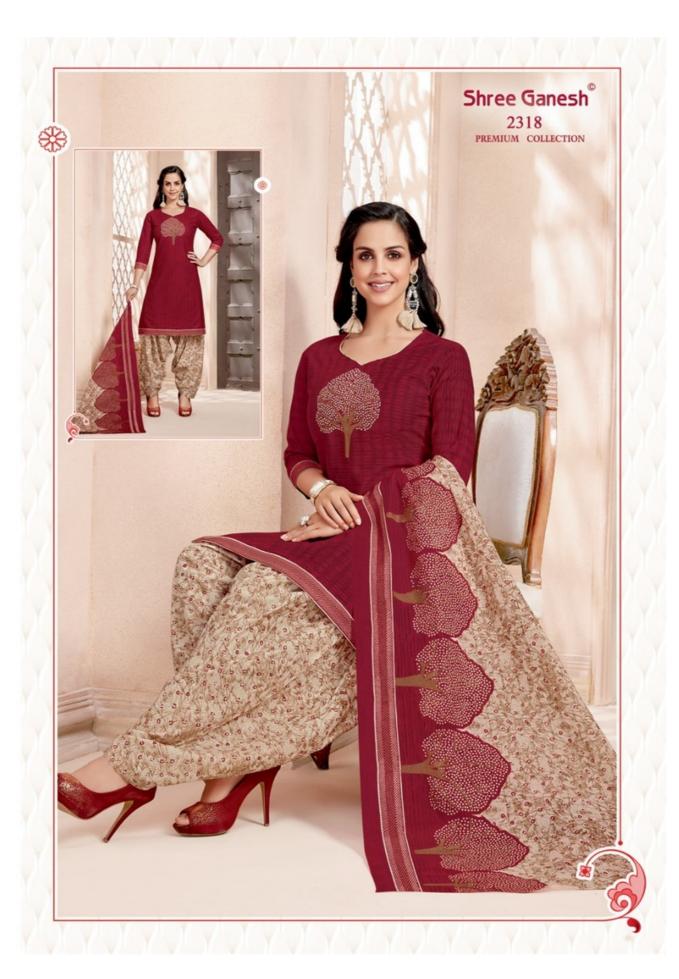

## **SHREE GANESH HANSIKA VOL 4 - Dress Material**

No Of Pieces: 36 Pieces

**Brand: SHREE GANESH** 

Top Fabric: Pure Cotton Printed Approx 2.00 Meter

Bottom Fabric: Pure Cotton Printed Approx 2.50 Meters

Dupatta Fabric: Pure Cotton Printed Approx 2.25 Meters

Fabric: Pure Cotton

Type: Unstitched Material

Weight: 30 KG