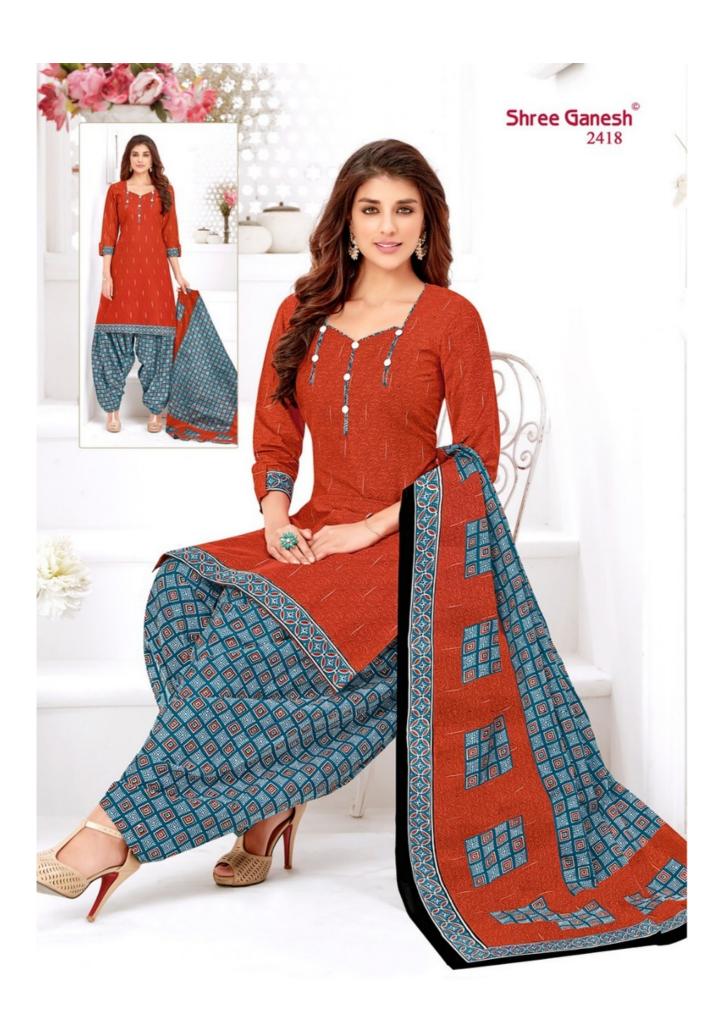

## **SHREE GANESH HANSIKA VOL 4 - Dress Material**

No Of Pieces: 36 Pieces

**Brand: SHREE GANESH** 

Top Fabric: Pure Cotton Printed Approx 2.00 Meter

Bottom Fabric: Pure Cotton Printed Approx 2.50 Meters

Dupatta Fabric: Pure Cotton Printed Approx 2.25 Meters

Fabric: Pure Cotton

Type: Unstitched Material

Weight: 30 KG