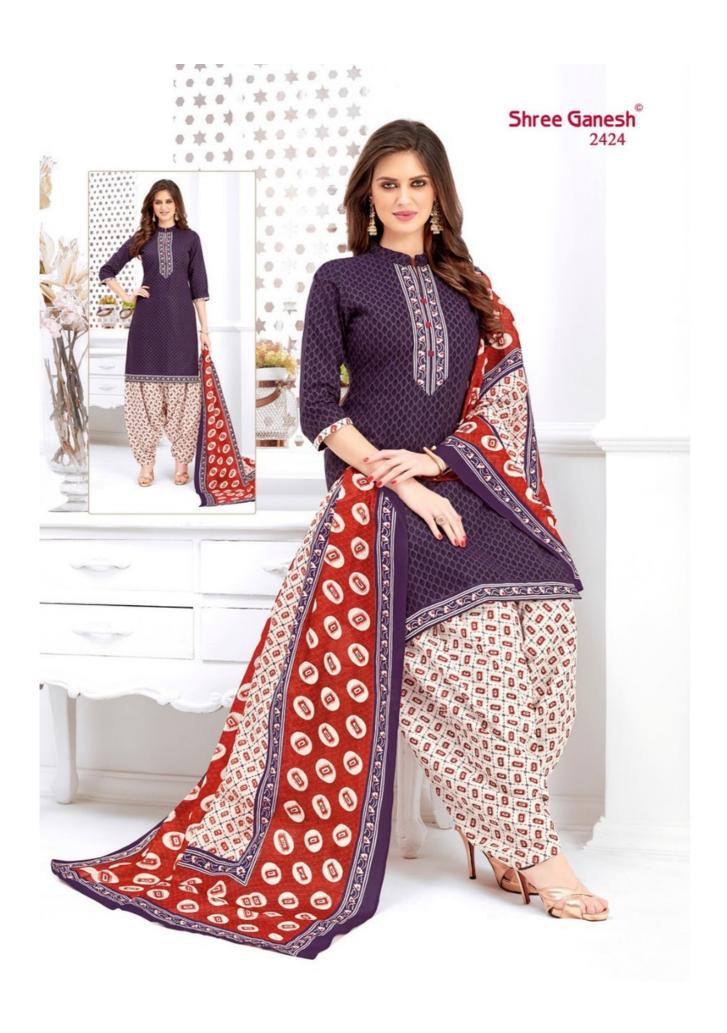

## **SHREE GANESH HANSIKA VOL 4 - Dress Material**

No Of Pieces: 36 Pieces

**Brand: SHREE GANESH** 

Top Fabric: Pure Cotton Printed Approx 2.00 Meter

Bottom Fabric: Pure Cotton Printed Approx 2.50 Meters

Dupatta Fabric: Pure Cotton Printed Approx 2.25 Meters

Fabric: Pure Cotton

Type: Unstitched Material

Weight: 30 KG