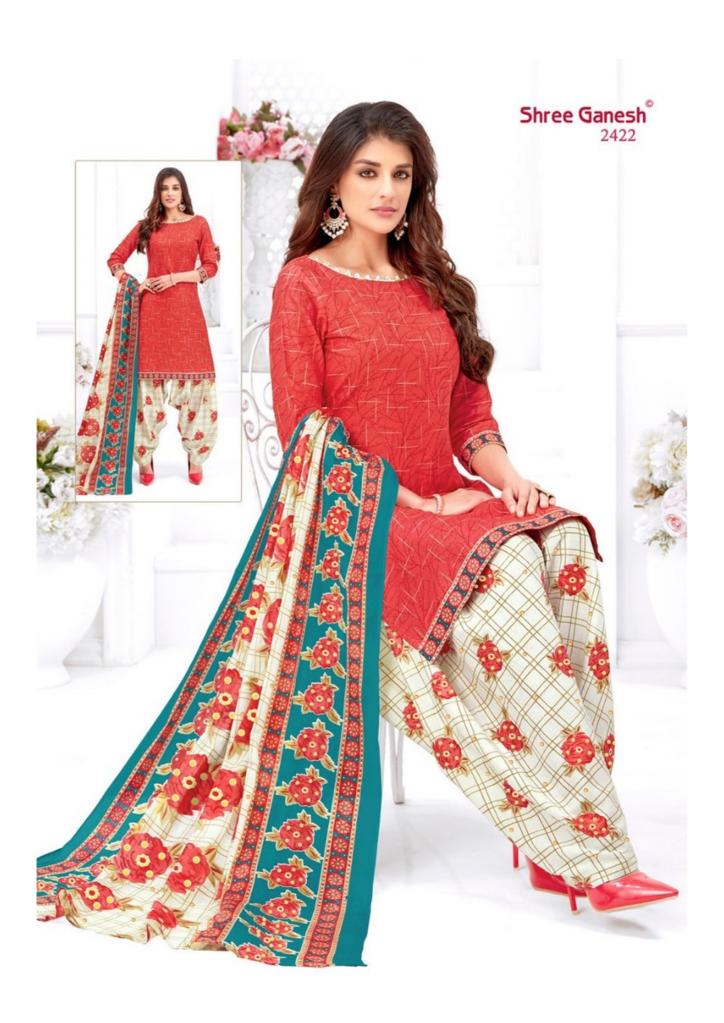

## **SHREE GANESH HANSIKA VOL 4 - Dress Material**

No Of Pieces: 36 Pieces

**Brand: SHREE GANESH** 

Top Fabric: Pure Cotton Printed Approx 2.00 Meter

Bottom Fabric: Pure Cotton Printed Approx 2.50 Meters

Dupatta Fabric: Pure Cotton Printed Approx 2.25 Meters

Fabric: Pure Cotton

Type: Unstitched Material

Weight: 30 KG