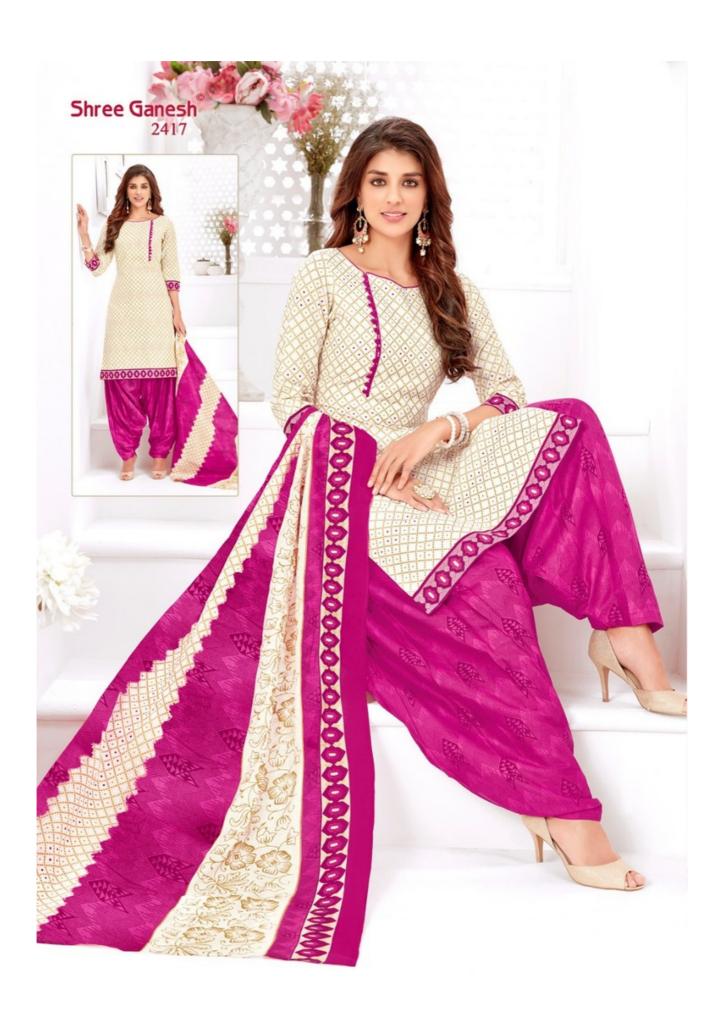

## **SHREE GANESH HANSIKA VOL 4 - Dress Material**

No Of Pieces: 36 Pieces

**Brand: SHREE GANESH** 

Top Fabric: Pure Cotton Printed Approx 2.00 Meter

Bottom Fabric: Pure Cotton Printed Approx 2.50 Meters

Dupatta Fabric: Pure Cotton Printed Approx 2.25 Meters

Fabric: Pure Cotton

Type: Unstitched Material

Weight: 30 KG