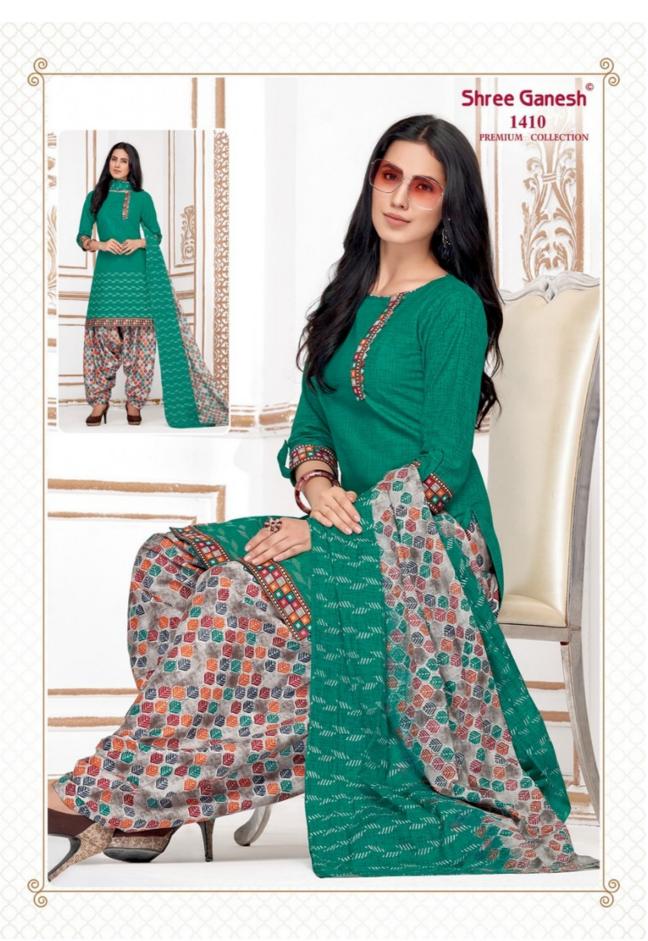

## **SHREE GANESH HANSIKA VOL 4 - Dress Material**

No Of Pieces: 36 Pieces

**Brand: SHREE GANESH** 

Top Fabric: Pure Cotton Printed Approx 2.00 Meter

Bottom Fabric: Pure Cotton Printed Approx 2.50 Meters

Dupatta Fabric: Pure Cotton Printed Approx 2.25 Meters

Fabric: Pure Cotton

Type: Unstitched Material

Weight: 30 KG