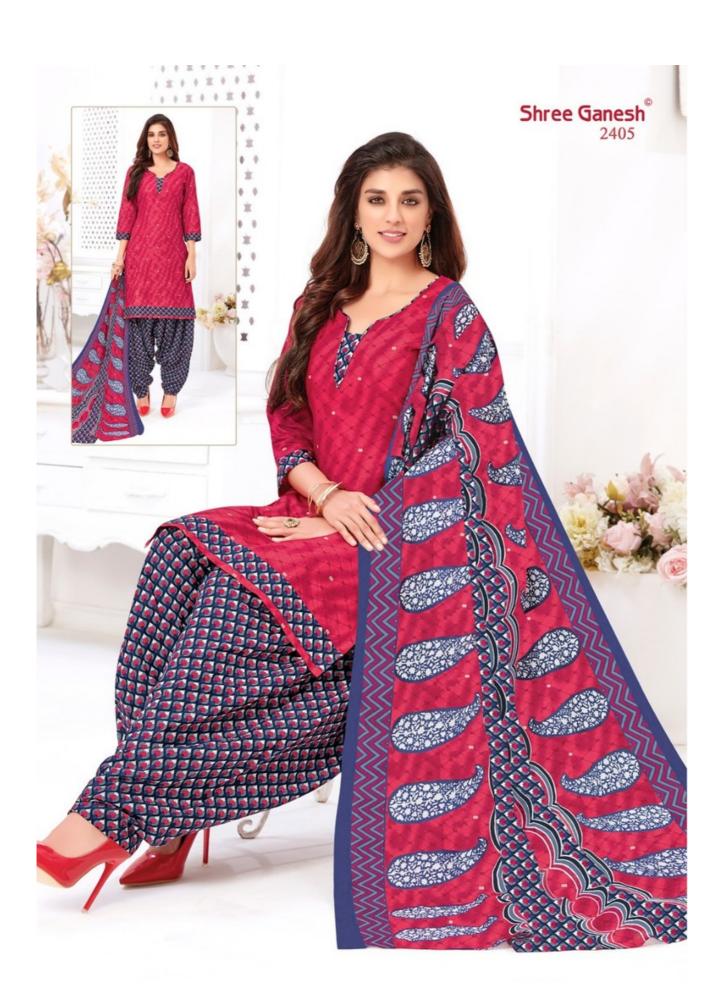

## **SHREE GANESH HANSIKA VOL 4 - Dress Material**

No Of Pieces: 36 Pieces

**Brand: SHREE GANESH** 

Top Fabric: Pure Cotton Printed Approx 2.00 Meter

Bottom Fabric: Pure Cotton Printed Approx 2.50 Meters

Dupatta Fabric: Pure Cotton Printed Approx 2.25 Meters

Fabric: Pure Cotton

Type: Unstitched Material

Weight: 30 KG