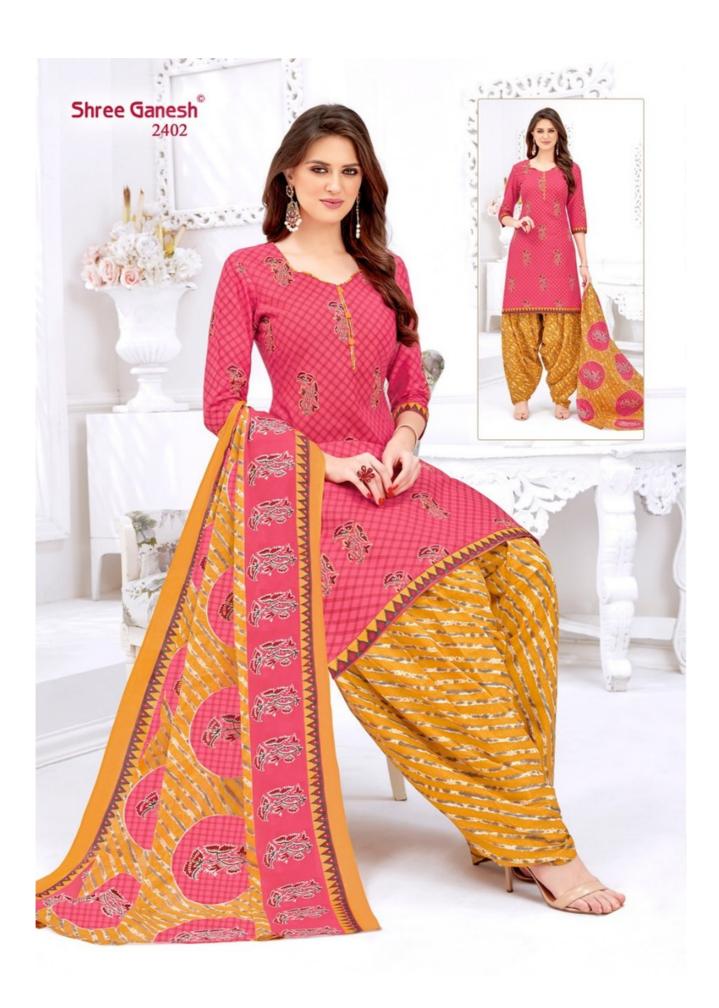

## **SHREE GANESH HANSIKA VOL 4 - Dress Material**

No Of Pieces: 36 Pieces

**Brand: SHREE GANESH** 

Top Fabric: Pure Cotton Printed Approx 2.00 Meter

Bottom Fabric: Pure Cotton Printed Approx 2.50 Meters

Dupatta Fabric: Pure Cotton Printed Approx 2.25 Meters

Fabric: Pure Cotton

Type: Unstitched Material

Weight: 30 KG