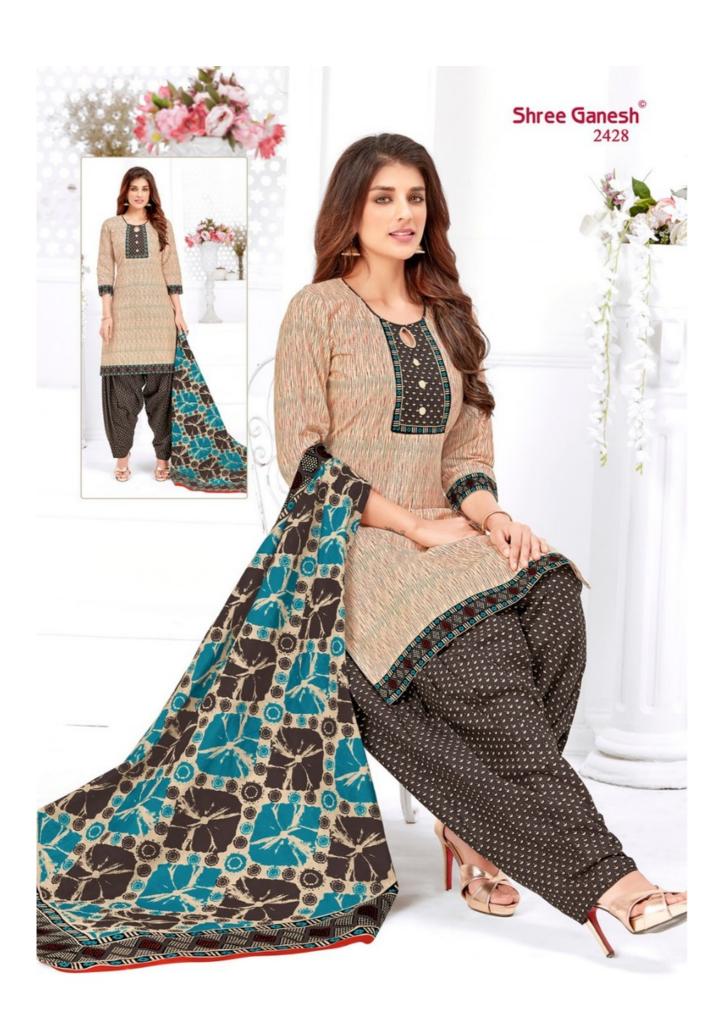

## **SHREE GANESH HANSIKA VOL 4 - Dress Material**

No Of Pieces: 36 Pieces

**Brand: SHREE GANESH** 

Top Fabric: Pure Cotton Printed Approx 2.00 Meter

Bottom Fabric: Pure Cotton Printed Approx 2.50 Meters

Dupatta Fabric: Pure Cotton Printed Approx 2.25 Meters