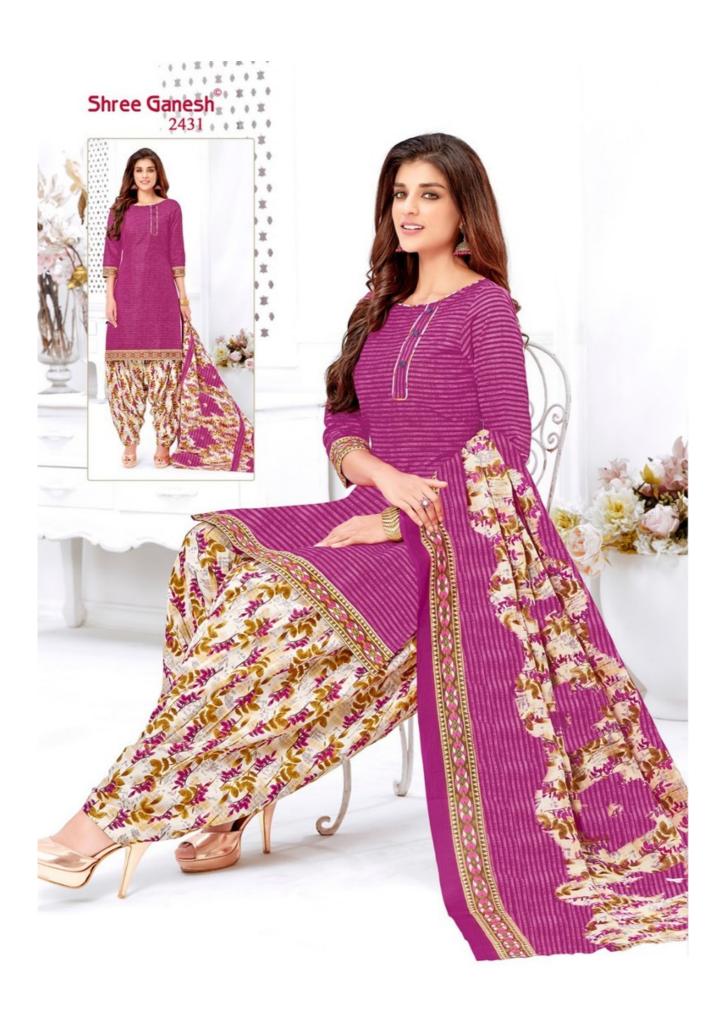

## **SHREE GANESH HANSIKA VOL 4 - Dress Material**

No Of Pieces: 36 Pieces

**Brand: SHREE GANESH** 

Top Fabric: Pure Cotton Printed Approx 2.00 Meter

Bottom Fabric: Pure Cotton Printed Approx 2.50 Meters

Dupatta Fabric: Pure Cotton Printed Approx 2.25 Meters

Fabric: Pure Cotton

Type: Unstitched Material

Weight: 30 KG