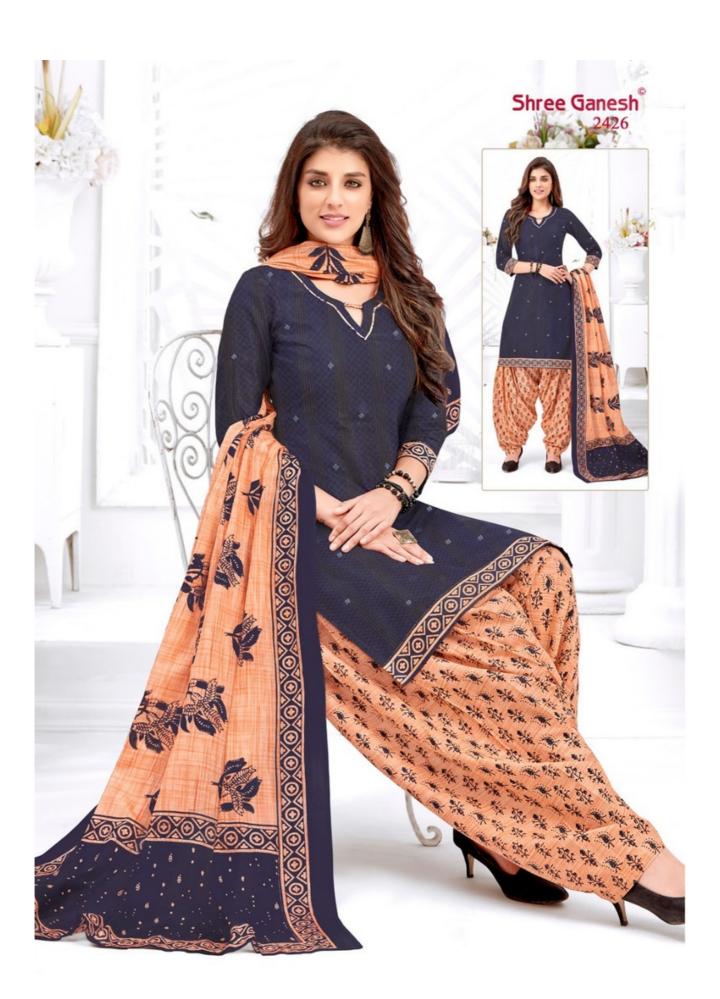

## **SHREE GANESH HANSIKA VOL 4 - Dress Material**

No Of Pieces: 36 Pieces

**Brand: SHREE GANESH** 

Top Fabric: Pure Cotton Printed Approx 2.00 Meter

Bottom Fabric: Pure Cotton Printed Approx 2.50 Meters

Dupatta Fabric: Pure Cotton Printed Approx 2.25 Meters

Fabric: Pure Cotton

Type: Unstitched Material

Weight: 30 KG