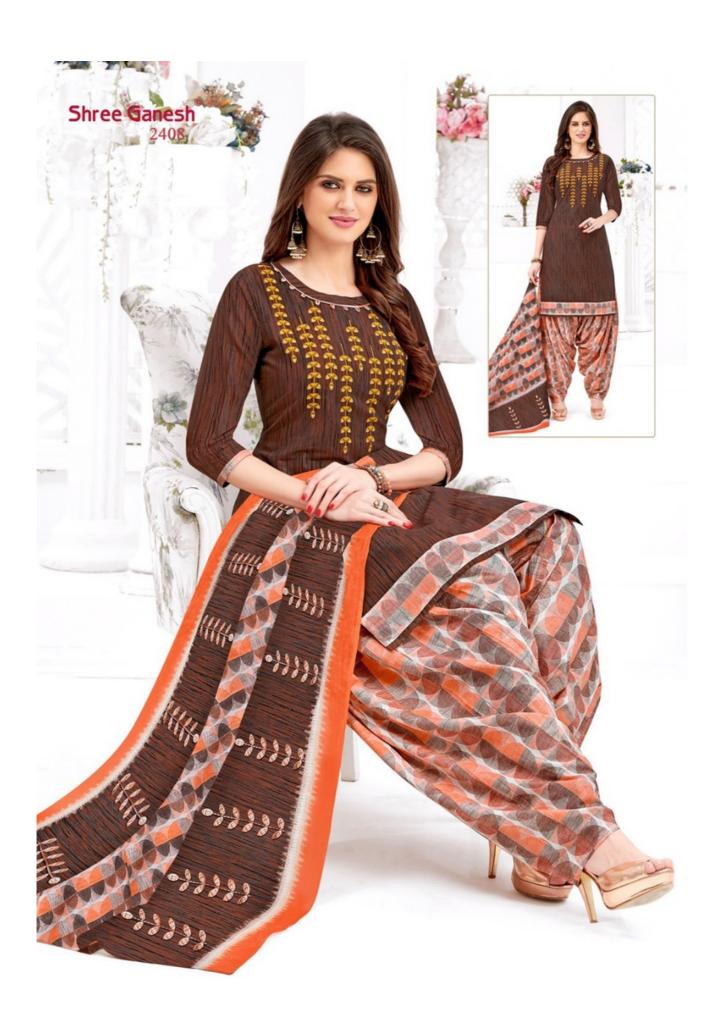

## **SHREE GANESH HANSIKA VOL 4 - Dress Material**

No Of Pieces: 36 Pieces

**Brand: SHREE GANESH** 

Top Fabric: Pure Cotton Printed Approx 2.00 Meter

Bottom Fabric: Pure Cotton Printed Approx 2.50 Meters

Dupatta Fabric: Pure Cotton Printed Approx 2.25 Meters

Fabric: Pure Cotton

Type: Unstitched Material

Weight: 30 KG