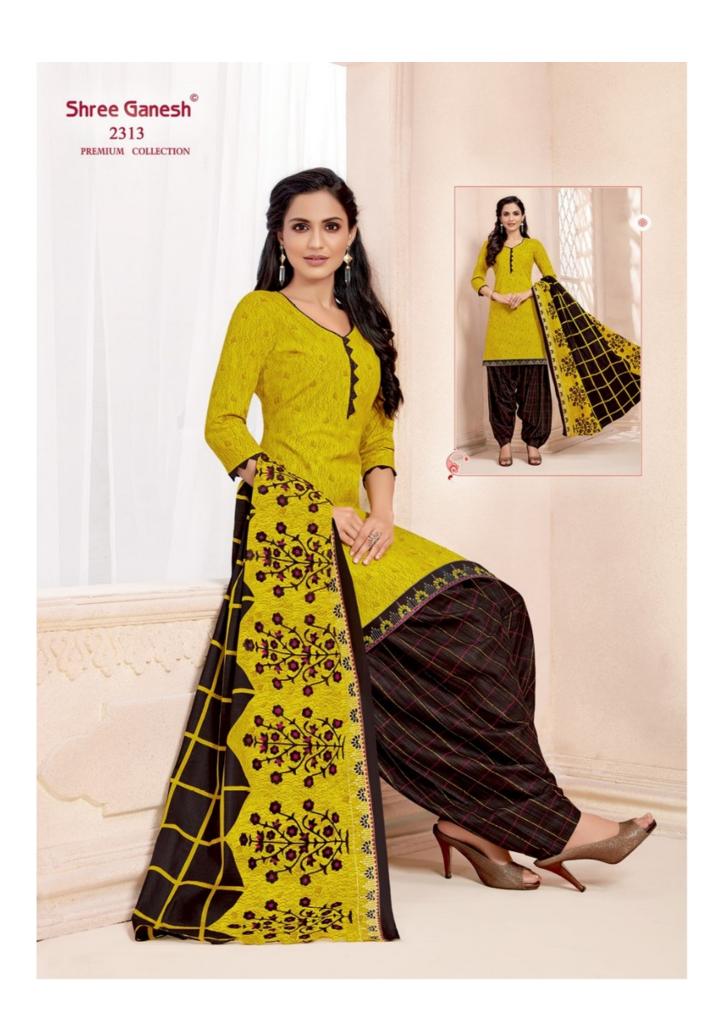

## **SHREE GANESH HANSIKA VOL 4 - Dress Material**

No Of Pieces: 36 Pieces

**Brand: SHREE GANESH** 

Top Fabric: Pure Cotton Printed Approx 2.00 Meter

Bottom Fabric: Pure Cotton Printed Approx 2.50 Meters

Dupatta Fabric: Pure Cotton Printed Approx 2.25 Meters

Fabric: Pure Cotton

Type: Unstitched Material

Weight: 30 KG