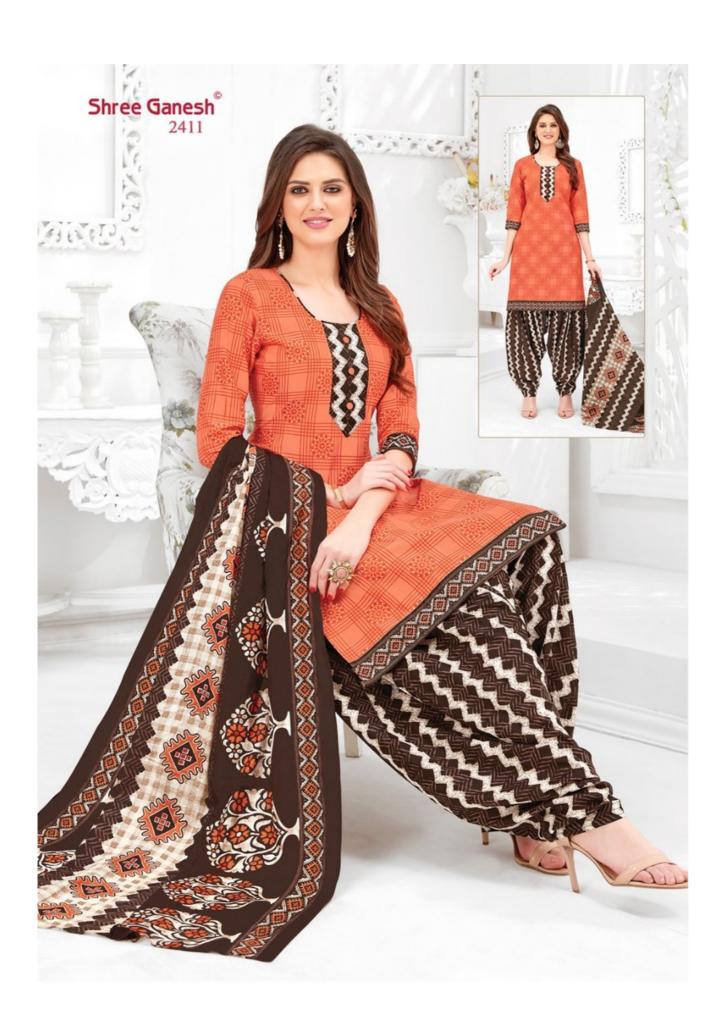

## **SHREE GANESH HANSIKA VOL 4 - Dress Material**

No Of Pieces: 36 Pieces

**Brand: SHREE GANESH** 

Top Fabric: Pure Cotton Printed Approx 2.00 Meter

Bottom Fabric: Pure Cotton Printed Approx 2.50 Meters

Dupatta Fabric: Pure Cotton Printed Approx 2.25 Meters

Fabric: Pure Cotton

Type: Unstitched Material

Weight: 30 KG