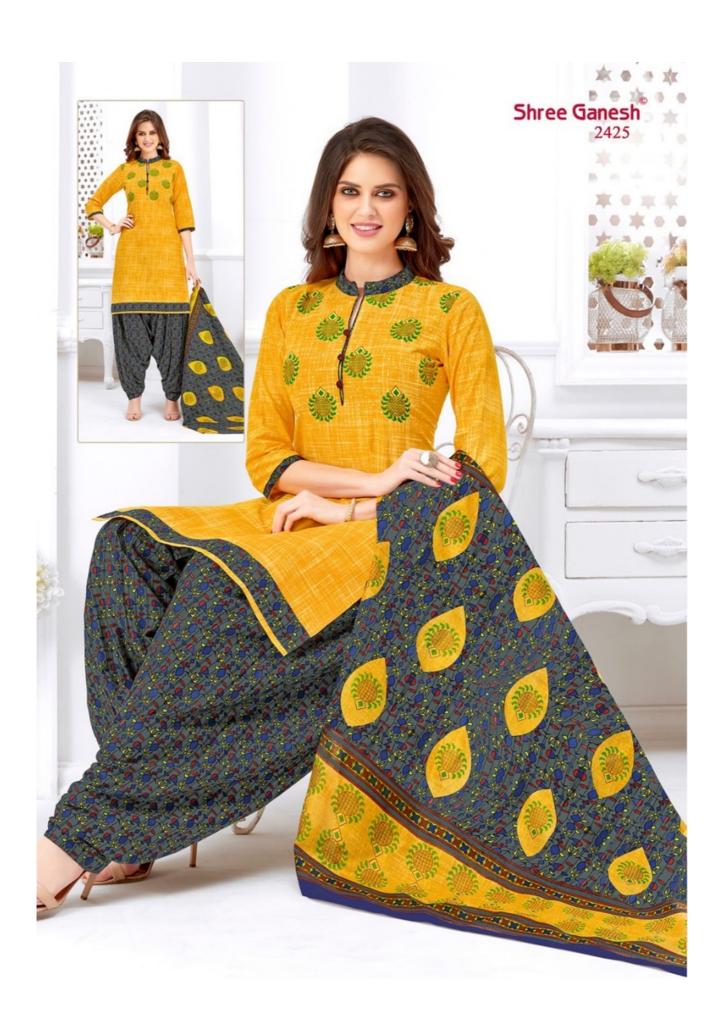

## **SHREE GANESH HANSIKA VOL 4 - Dress Material**

No Of Pieces: 36 Pieces

**Brand: SHREE GANESH** 

Top Fabric: Pure Cotton Printed Approx 2.00 Meter

Bottom Fabric: Pure Cotton Printed Approx 2.50 Meters

Dupatta Fabric: Pure Cotton Printed Approx 2.25 Meters

Fabric: Pure Cotton

Type: Unstitched Material

Weight: 30 KG