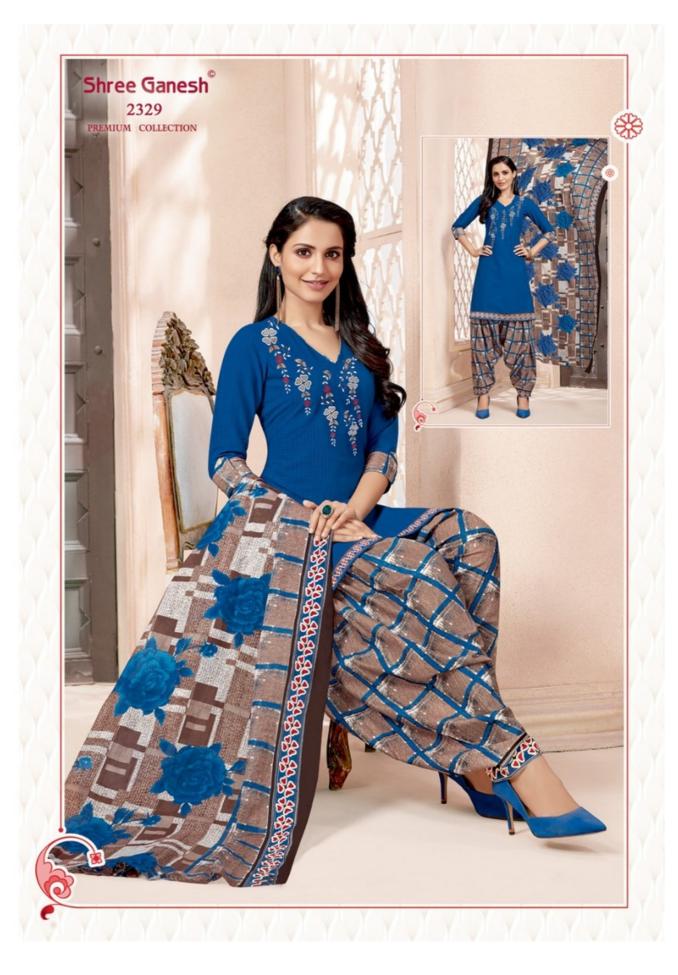

## **SHREE GANESH HANSIKA VOL 4 - Dress Material**

No Of Pieces: 36 Pieces

**Brand: SHREE GANESH** 

Top Fabric: Pure Cotton Printed Approx 2.00 Meter

Bottom Fabric: Pure Cotton Printed Approx 2.50 Meters

Dupatta Fabric: Pure Cotton Printed Approx 2.25 Meters

Fabric: Pure Cotton

Type: Unstitched Material

Weight: 30 KG