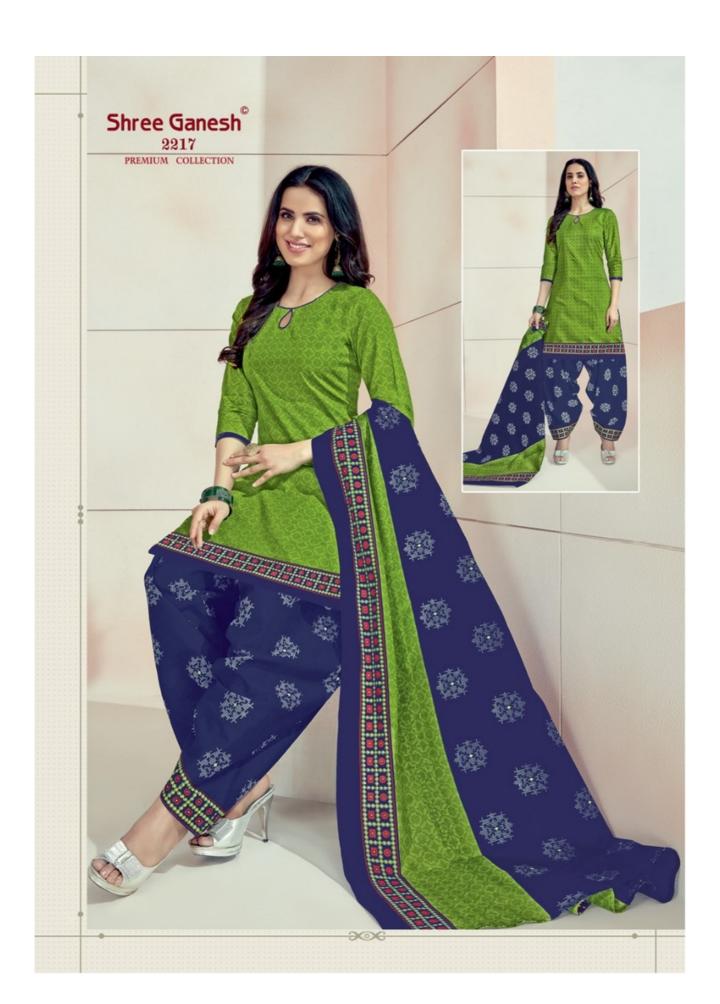

## **SHREE GANESH HANSIKA VOL 4 - Dress Material**

No Of Pieces: 36 Pieces

**Brand: SHREE GANESH** 

Top Fabric: Pure Cotton Printed Approx 2.00 Meter

Bottom Fabric: Pure Cotton Printed Approx 2.50 Meters

Dupatta Fabric: Pure Cotton Printed Approx 2.25 Meters

Fabric: Pure Cotton

Type: Unstitched Material

Weight: 30 KG