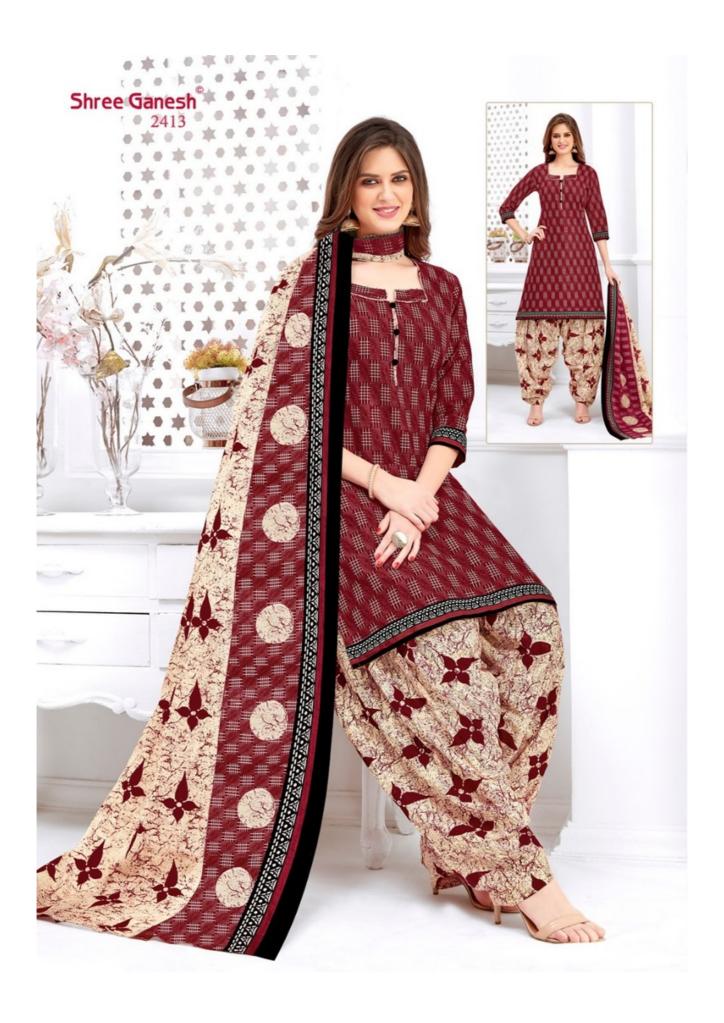

## **SHREE GANESH HANSIKA VOL 4 - Dress Material**

No Of Pieces: 36 Pieces

**Brand: SHREE GANESH** 

Top Fabric: Pure Cotton Printed Approx 2.00 Meter

Bottom Fabric: Pure Cotton Printed Approx 2.50 Meters

Dupatta Fabric: Pure Cotton Printed Approx 2.25 Meters

Fabric: Pure Cotton

Type: Unstitched Material

Weight: 30 KG