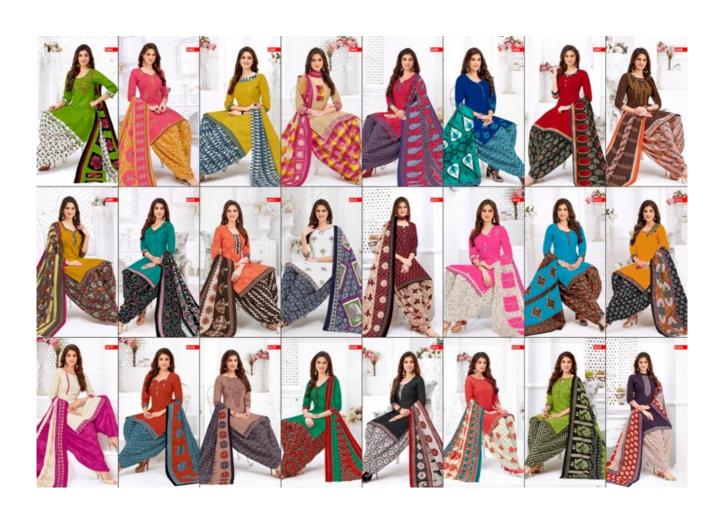

## **SHREE GANESH HANSIKA VOL 4 - Dress Material**

No Of Pieces: 36 Pieces

**Brand: SHREE GANESH** 

Top Fabric: Pure Cotton Printed Approx 2.00 Meter

Bottom Fabric: Pure Cotton Printed Approx 2.50 Meters

Dupatta Fabric: Pure Cotton Printed Approx 2.25 Meters

Fabric: Pure Cotton

Type: Unstitched Material

Weight: 30 KG