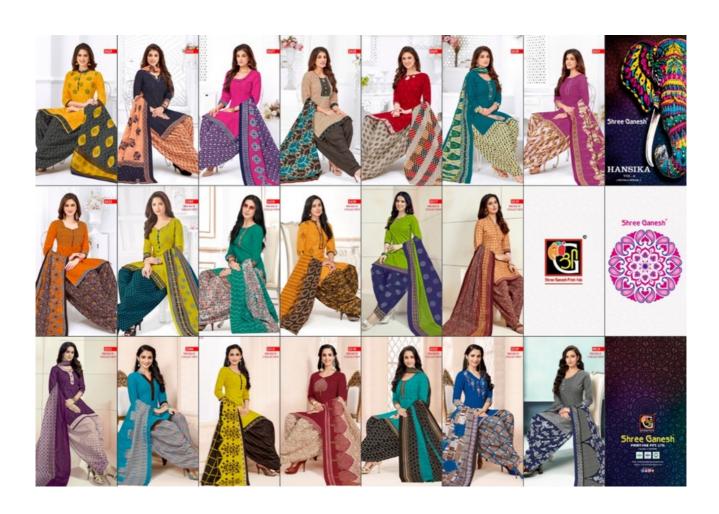

## **SHREE GANESH HANSIKA VOL 4 - Dress Material**

No Of Pieces: 36 Pieces

**Brand: SHREE GANESH** 

Top Fabric: Pure Cotton Printed Approx 2.00 Meter

Bottom Fabric: Pure Cotton Printed Approx 2.50 Meters

Dupatta Fabric: Pure Cotton Printed Approx 2.25 Meters

Fabric: Pure Cotton

Type: Unstitched Material

Weight: 30 KG