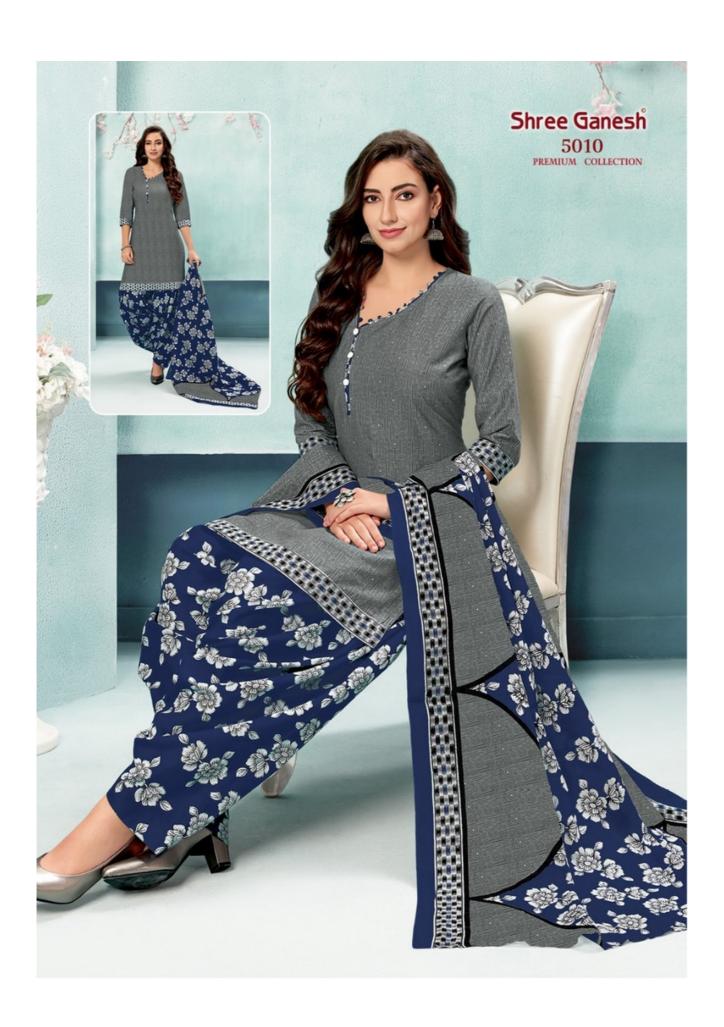

## **SHREE GANESH HANSIKA VOL 4 - Dress Material**

No Of Pieces: 36 Pieces

**Brand: SHREE GANESH** 

Top Fabric: Pure Cotton Printed Approx 2.00 Meter

Bottom Fabric: Pure Cotton Printed Approx 2.50 Meters

Dupatta Fabric: Pure Cotton Printed Approx 2.25 Meters

Fabric: Pure Cotton

Type: Unstitched Material

Weight: 30 KG