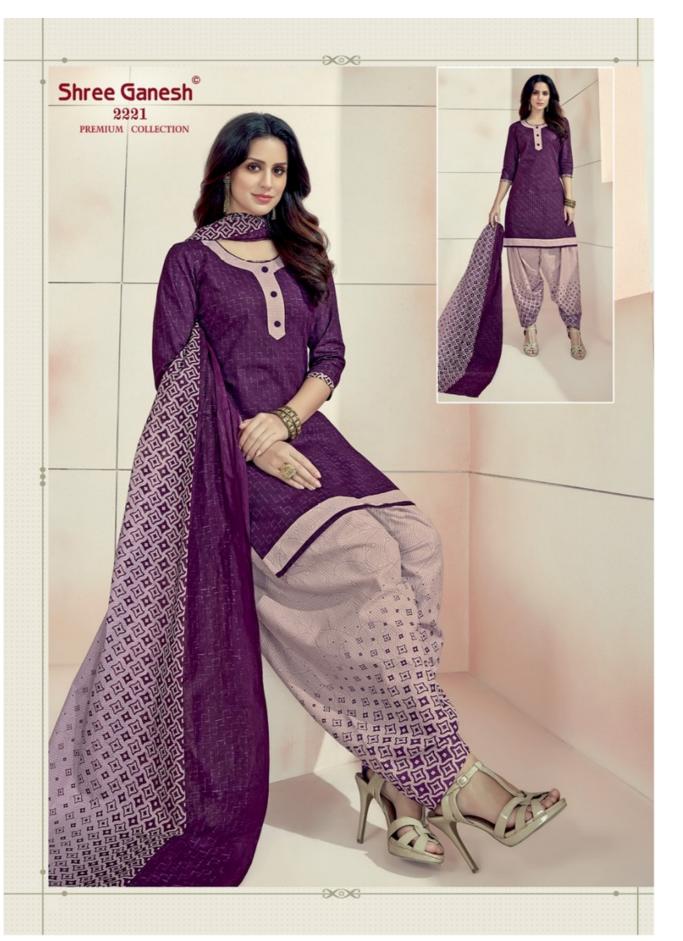

## **SHREE GANESH HANSIKA VOL 4 - Dress Material**

No Of Pieces: 36 Pieces

**Brand: SHREE GANESH** 

Top Fabric: Pure Cotton Printed Approx 2.00 Meter

Bottom Fabric: Pure Cotton Printed Approx 2.50 Meters

Dupatta Fabric: Pure Cotton Printed Approx 2.25 Meters

Fabric: Pure Cotton

Type: Unstitched Material

Weight: 30 KG