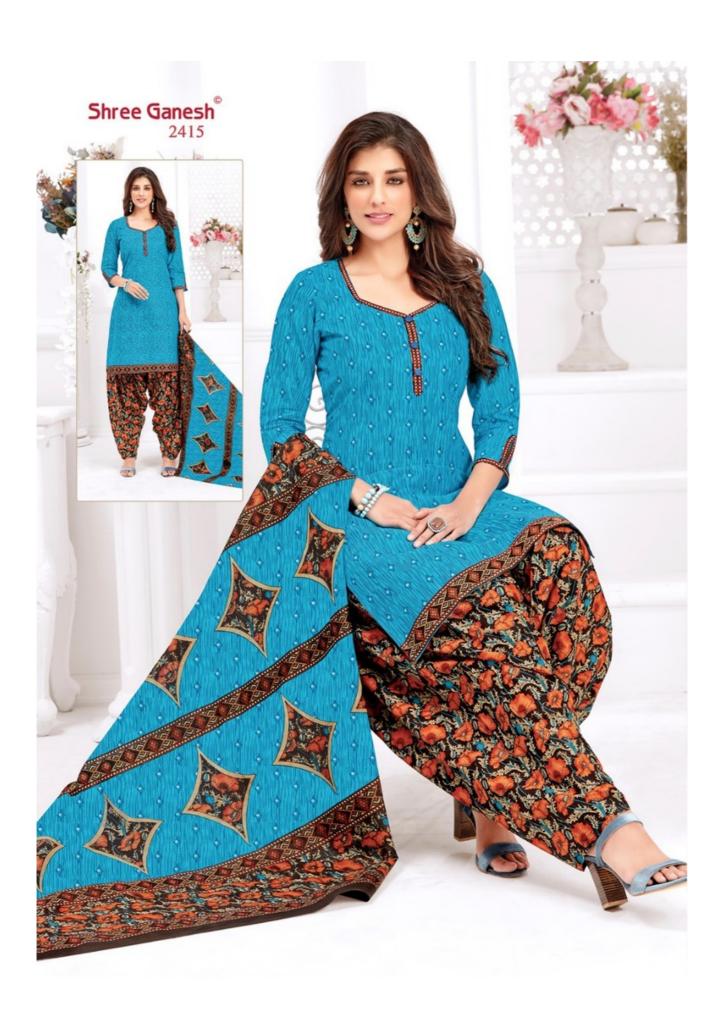

## **SHREE GANESH HANSIKA VOL 4 - Dress Material**

No Of Pieces: 36 Pieces

**Brand: SHREE GANESH** 

Top Fabric: Pure Cotton Printed Approx 2.00 Meter

Bottom Fabric: Pure Cotton Printed Approx 2.50 Meters

Dupatta Fabric: Pure Cotton Printed Approx 2.25 Meters

Fabric: Pure Cotton

Type: Unstitched Material

Weight: 30 KG