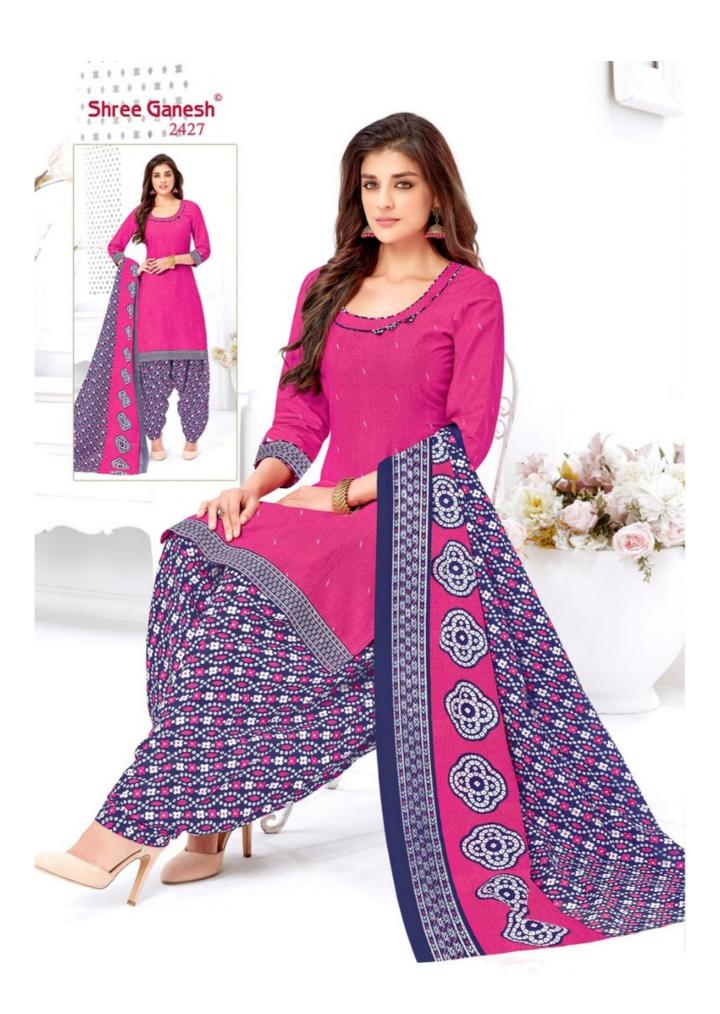

## **SHREE GANESH HANSIKA VOL 4 - Dress Material**

No Of Pieces: 36 Pieces

**Brand: SHREE GANESH** 

Top Fabric: Pure Cotton Printed Approx 2.00 Meter

Bottom Fabric: Pure Cotton Printed Approx 2.50 Meters

Dupatta Fabric: Pure Cotton Printed Approx 2.25 Meters

Fabric: Pure Cotton

Type: Unstitched Material

Weight: 30 KG