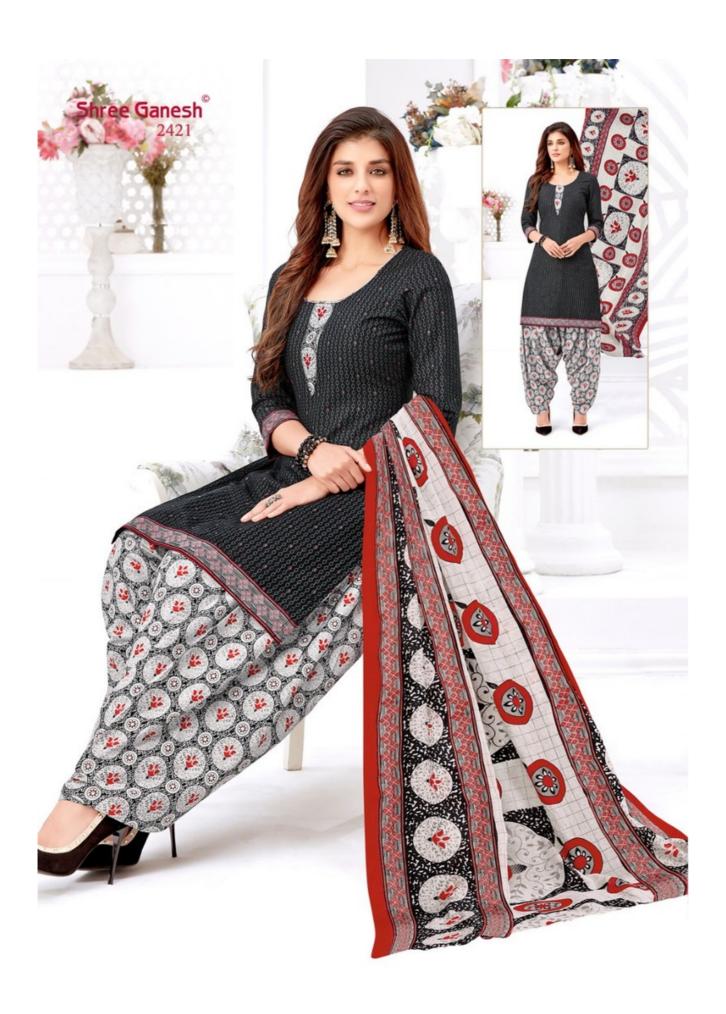

## **SHREE GANESH HANSIKA VOL 4 - Dress Material**

No Of Pieces: 36 Pieces

**Brand: SHREE GANESH** 

Top Fabric: Pure Cotton Printed Approx 2.00 Meter

Bottom Fabric: Pure Cotton Printed Approx 2.50 Meters

Dupatta Fabric: Pure Cotton Printed Approx 2.25 Meters

Fabric: Pure Cotton

Type: Unstitched Material

Weight: 30 KG