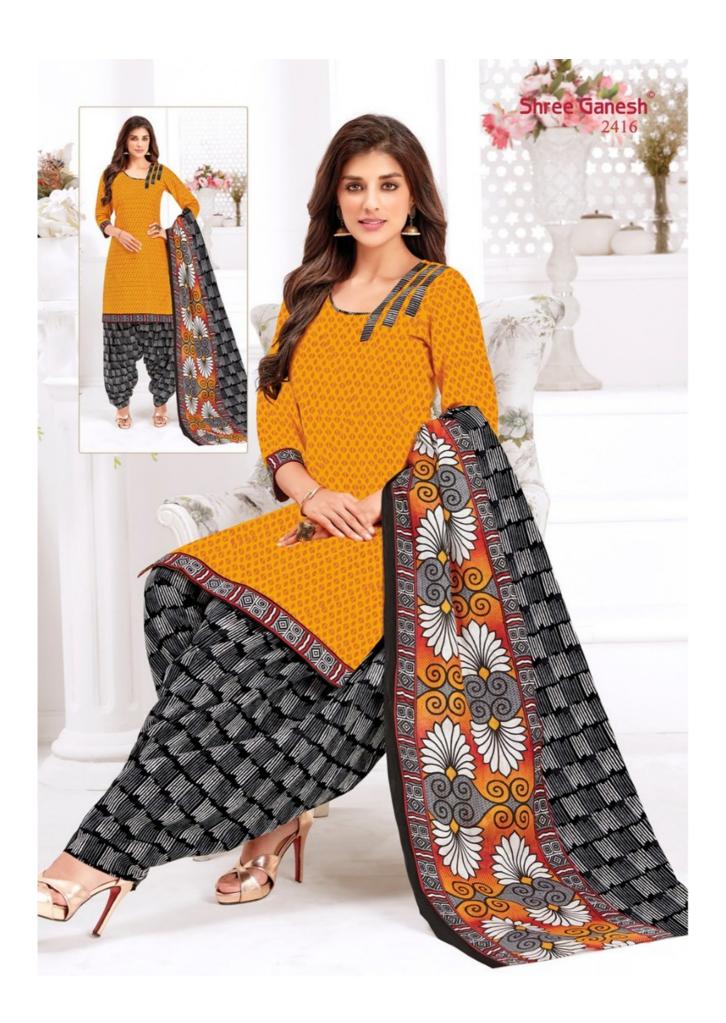

## **SHREE GANESH HANSIKA VOL 4 - Dress Material**

No Of Pieces: 36 Pieces

**Brand: SHREE GANESH** 

Top Fabric: Pure Cotton Printed Approx 2.00 Meter

Bottom Fabric: Pure Cotton Printed Approx 2.50 Meters

Dupatta Fabric: Pure Cotton Printed Approx 2.25 Meters