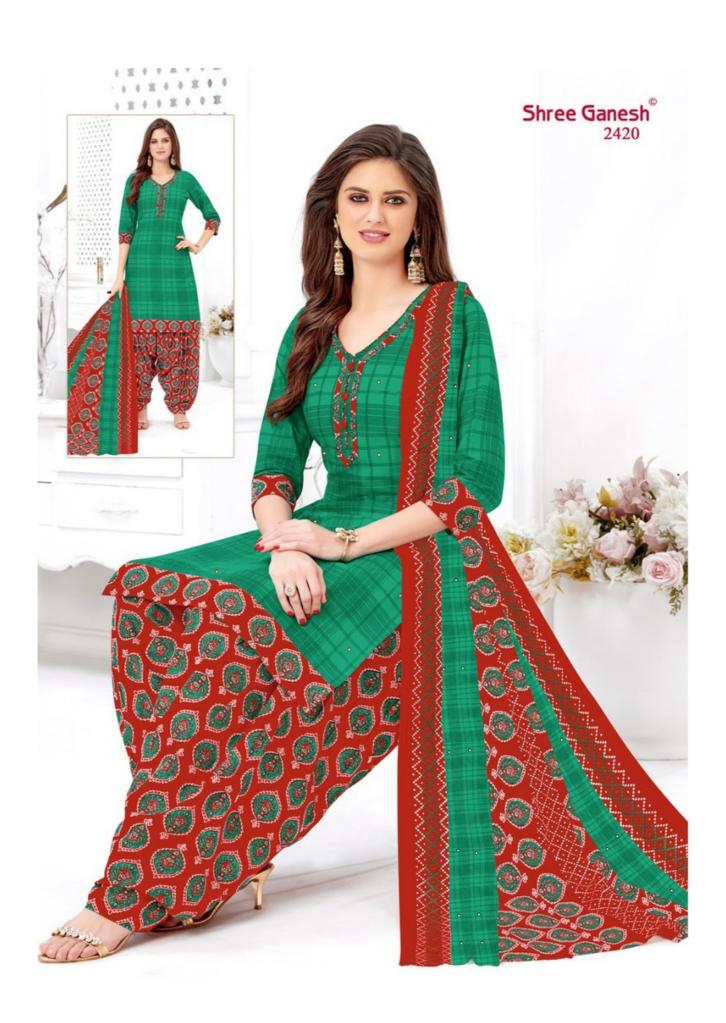

## **SHREE GANESH HANSIKA VOL 4 - Dress Material**

No Of Pieces: 36 Pieces

**Brand: SHREE GANESH** 

Top Fabric: Pure Cotton Printed Approx 2.00 Meter

Bottom Fabric: Pure Cotton Printed Approx 2.50 Meters

Dupatta Fabric: Pure Cotton Printed Approx 2.25 Meters

Fabric: Pure Cotton

Type: Unstitched Material

Weight: 30 KG