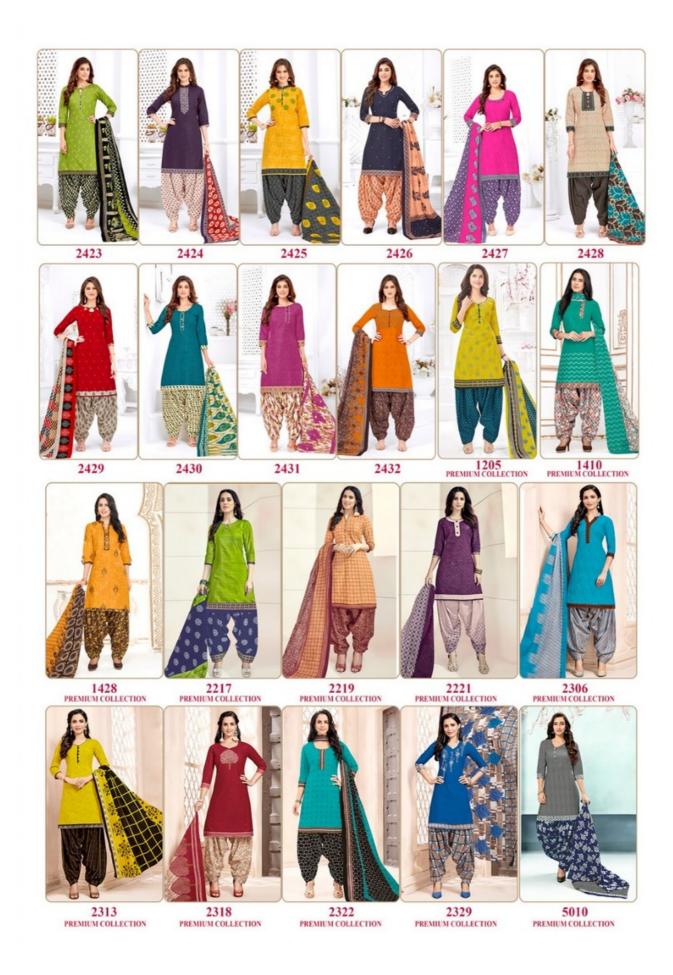

## **SHREE GANESH HANSIKA VOL 4 - Dress Material**

No Of Pieces: 36 Pieces

**Brand: SHREE GANESH** 

Top Fabric: Pure Cotton Printed Approx 2.00 Meter

Bottom Fabric: Pure Cotton Printed Approx 2.50 Meters

Dupatta Fabric: Pure Cotton Printed Approx 2.25 Meters

Fabric: Pure Cotton

Type: Unstitched Material

Weight: 30 KG