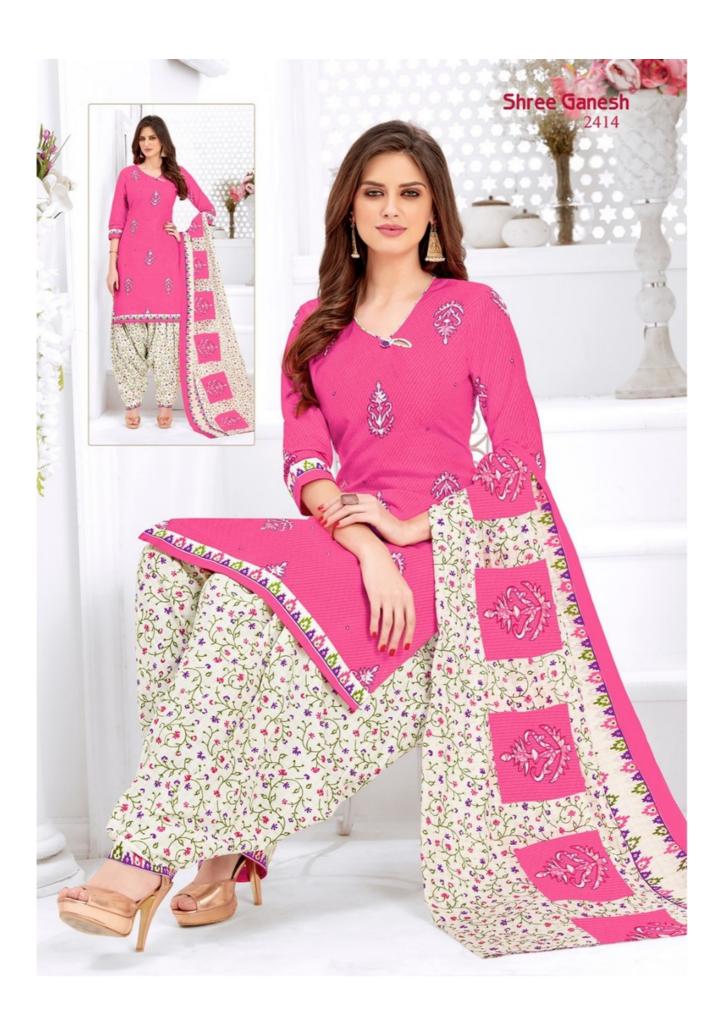

## **SHREE GANESH HANSIKA VOL 4 - Dress Material**

No Of Pieces: 36 Pieces

**Brand: SHREE GANESH** 

Top Fabric: Pure Cotton Printed Approx 2.00 Meter

Bottom Fabric: Pure Cotton Printed Approx 2.50 Meters

Dupatta Fabric: Pure Cotton Printed Approx 2.25 Meters

Fabric: Pure Cotton

Type: Unstitched Material

Weight: 30 KG