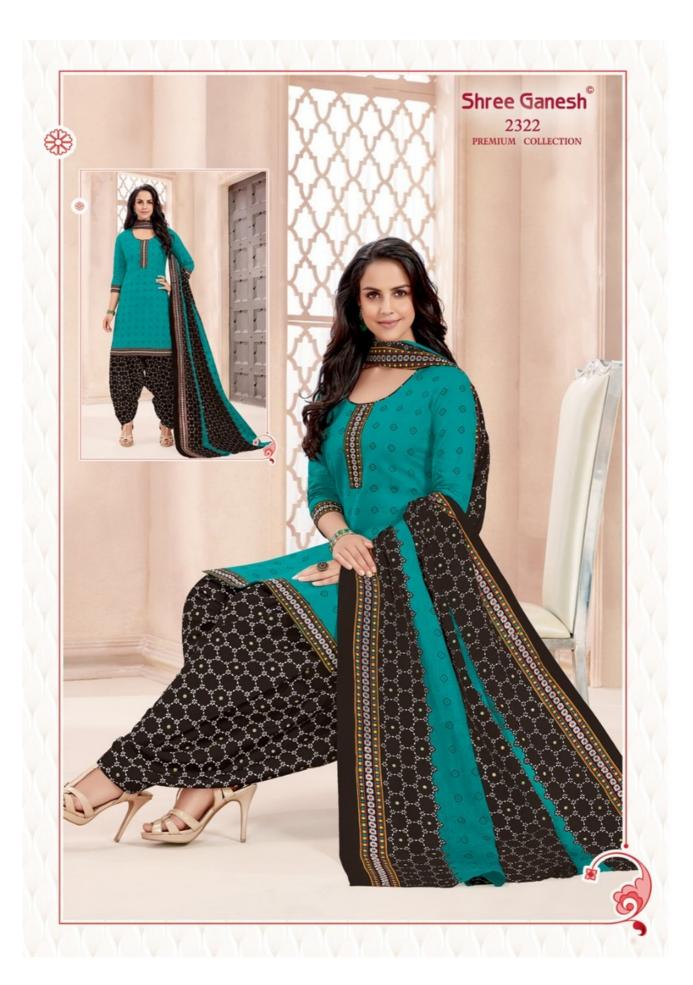

## **SHREE GANESH HANSIKA VOL 4 - Dress Material**

No Of Pieces: 36 Pieces

**Brand: SHREE GANESH** 

Top Fabric: Pure Cotton Printed Approx 2.00 Meter

Bottom Fabric: Pure Cotton Printed Approx 2.50 Meters

Dupatta Fabric: Pure Cotton Printed Approx 2.25 Meters

Fabric: Pure Cotton

Type: Unstitched Material

Weight: 30 KG