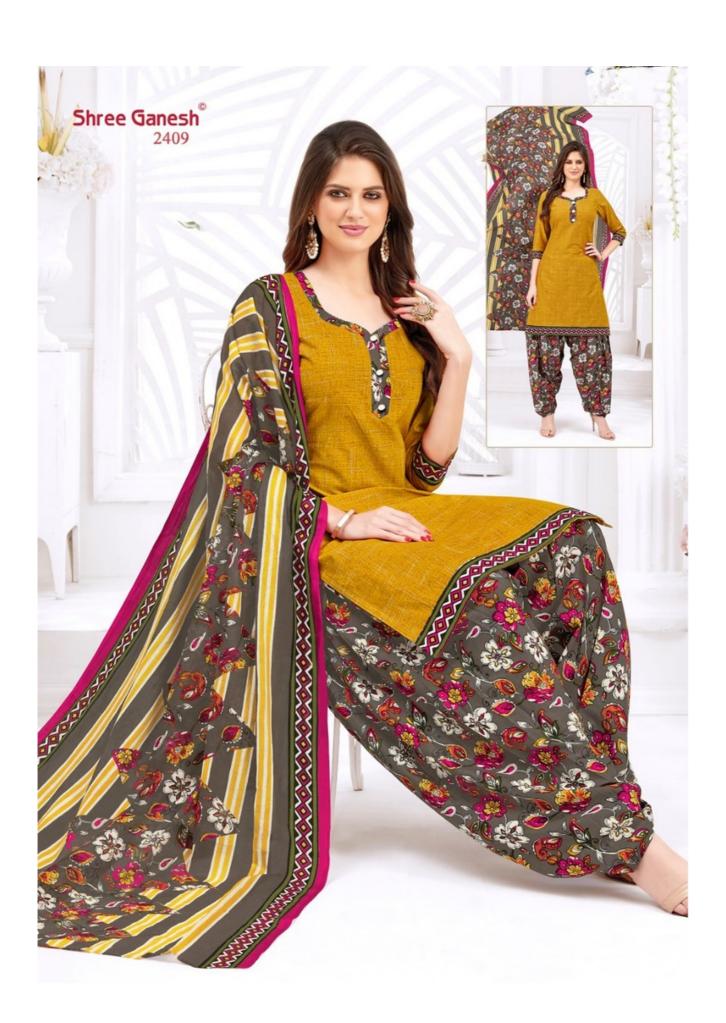

## **SHREE GANESH HANSIKA VOL 4 - Dress Material**

No Of Pieces: 36 Pieces

**Brand: SHREE GANESH** 

Top Fabric: Pure Cotton Printed Approx 2.00 Meter

Bottom Fabric: Pure Cotton Printed Approx 2.50 Meters

Dupatta Fabric: Pure Cotton Printed Approx 2.25 Meters

Fabric: Pure Cotton

Type: Unstitched Material

Weight: 30 KG