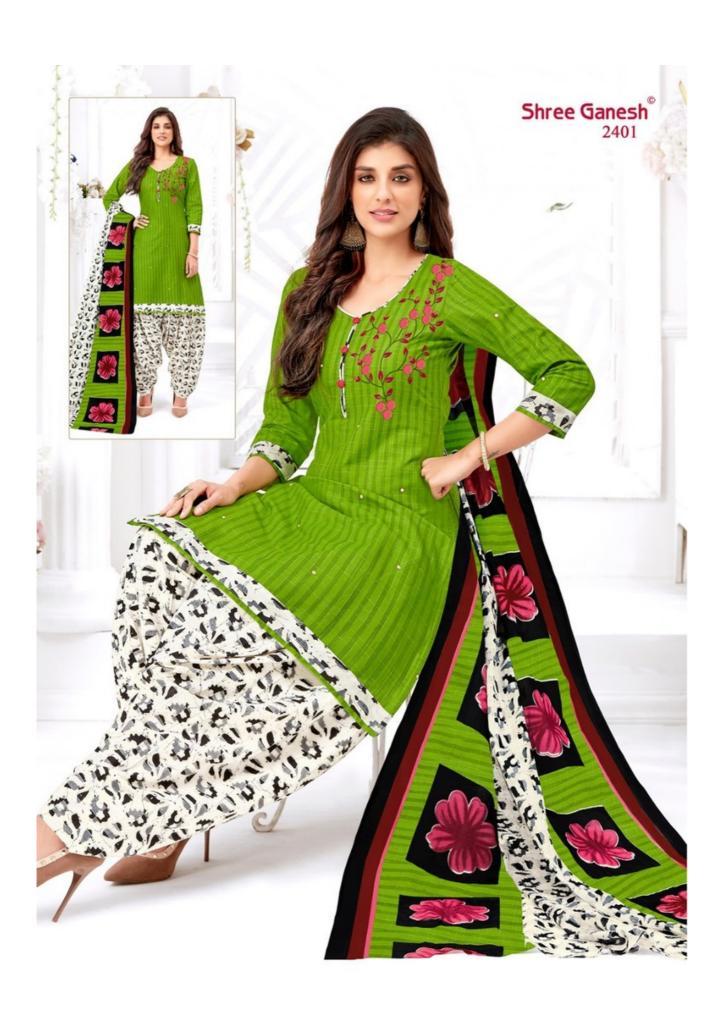

## **SHREE GANESH HANSIKA VOL 4 - Dress Material**

No Of Pieces: 36 Pieces

**Brand: SHREE GANESH** 

Top Fabric: Pure Cotton Printed Approx 2.00 Meter

Bottom Fabric: Pure Cotton Printed Approx 2.50 Meters

Dupatta Fabric: Pure Cotton Printed Approx 2.25 Meters

Fabric: Pure Cotton

Type: Unstitched Material

Weight: 30 KG