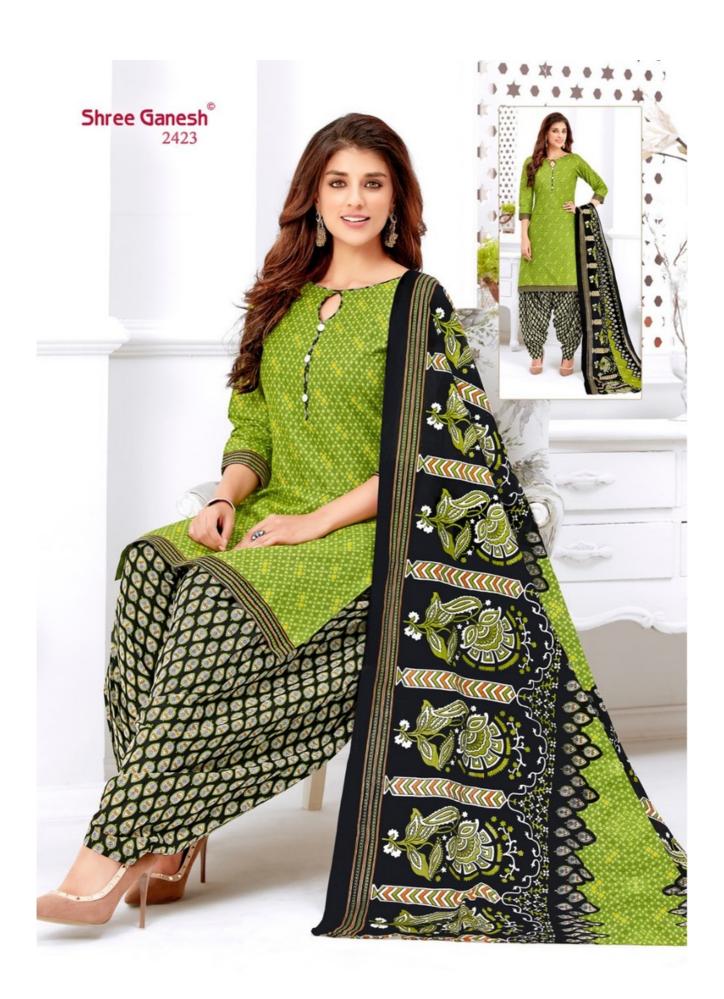

## **SHREE GANESH HANSIKA VOL 4 - Dress Material**

No Of Pieces: 36 Pieces

**Brand: SHREE GANESH** 

Top Fabric: Pure Cotton Printed Approx 2.00 Meter

Bottom Fabric: Pure Cotton Printed Approx 2.50 Meters

Dupatta Fabric: Pure Cotton Printed Approx 2.25 Meters

Fabric: Pure Cotton

Type: Unstitched Material

Weight: 30 KG