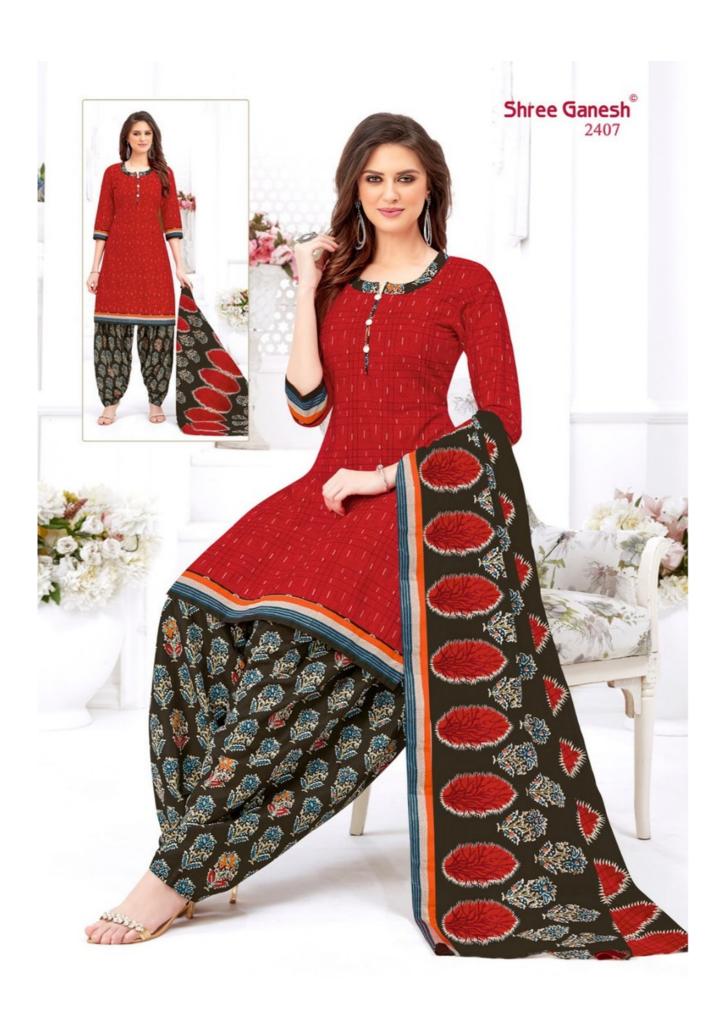

## **SHREE GANESH HANSIKA VOL 4 - Dress Material**

No Of Pieces: 36 Pieces

**Brand: SHREE GANESH** 

Top Fabric: Pure Cotton Printed Approx 2.00 Meter

Bottom Fabric: Pure Cotton Printed Approx 2.50 Meters

Dupatta Fabric: Pure Cotton Printed Approx 2.25 Meters

Fabric: Pure Cotton

Type: Unstitched Material

Weight: 30 KG