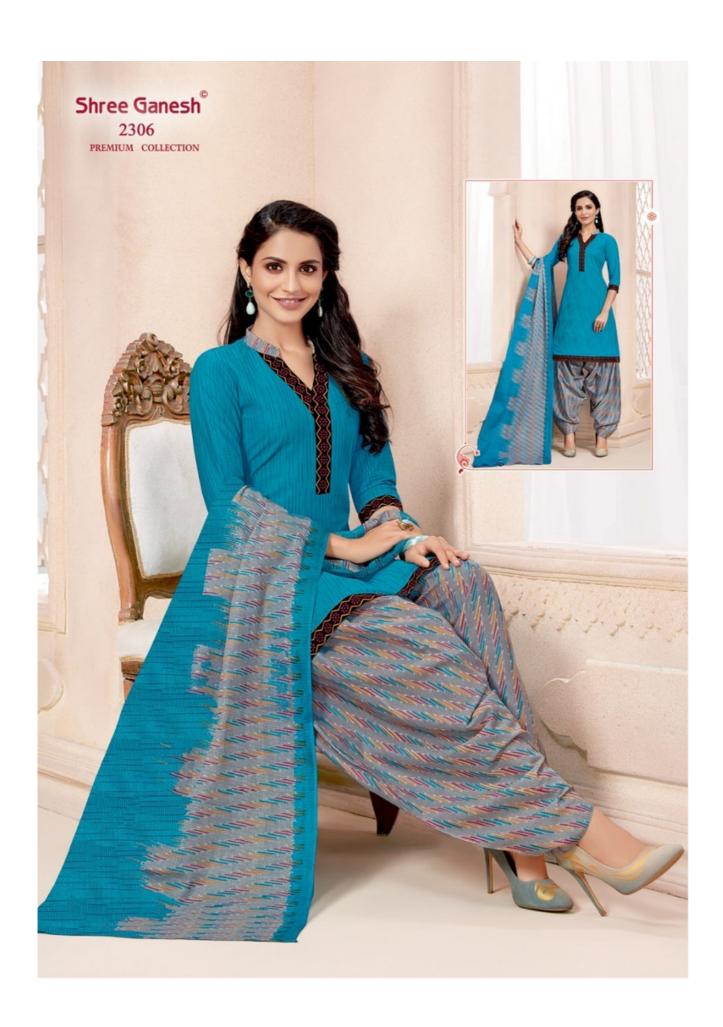

## **SHREE GANESH HANSIKA VOL 4 - Dress Material**

No Of Pieces: 36 Pieces

**Brand: SHREE GANESH** 

Top Fabric: Pure Cotton Printed Approx 2.00 Meter

Bottom Fabric: Pure Cotton Printed Approx 2.50 Meters

Dupatta Fabric: Pure Cotton Printed Approx 2.25 Meters

Fabric: Pure Cotton

Type: Unstitched Material

Weight: 30 KG