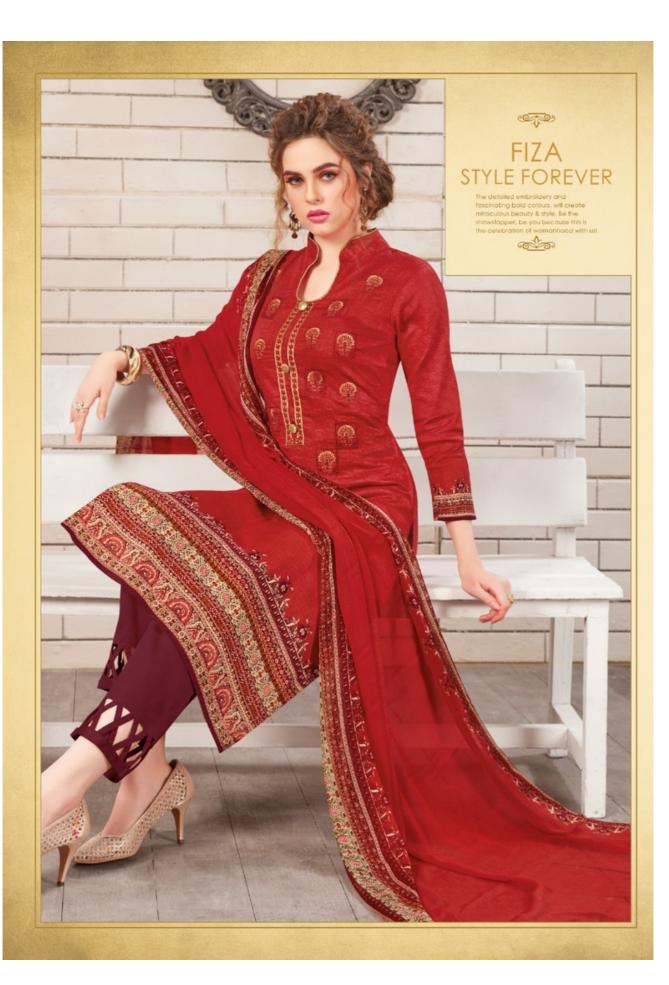

## **FLOREON TRENDS FIZA VOL 1 - Dress Material**

No Of Pieces: 10 Pieces

**Brand: FLOREON TRENDS** 

Top Fabric: Glaze Satin Cotton with Embroidery Work Approx 2.50 Meters

Bottom Fabric: Semi Loan Approx 2.60 Meters

Dupatta Fabric: Chiffon Printed With Lace Approx 2.30 Meters

Fabric: Glaze Cotton

Type: Unstitched Material

Packing: Single Pieces Pouch + 1 Leather Bag Catalgoue pack

Weight: 7 KG

## STYLE FOREVER

Enchanting grandeur look for the royal princesses in you for

The detailed embroidery and fascinating bold colours, will create miraculous beauty & style. Be the showstopper, be you because this is