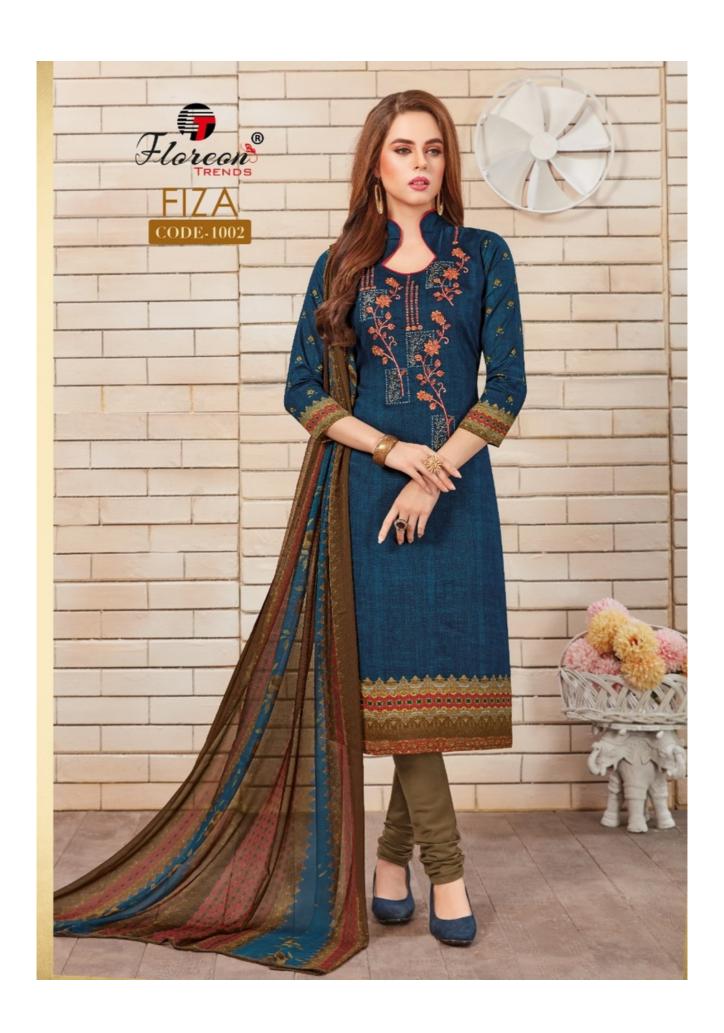

## **FLOREON TRENDS FIZA VOL 1 - Dress Material**

No Of Pieces: 10 Pieces

**Brand: FLOREON TRENDS** 

Top Fabric: Glaze Satin Cotton with Embroidery Work Approx 2.50 Meters

Bottom Fabric: Semi Loan Approx 2.60 Meters

Dupatta Fabric: Chiffon Printed With Lace Approx 2.30 Meters

Fabric: Glaze Cotton

Type: Unstitched Material

Packing: Single Pieces Pouch + 1 Leather Bag Catalgoue pack

Weight: 7 KG

## STYLE FOREVER Bring out the fashionsta in you this outfit that is ideal fof any occasion in your life!

## STYLE FOREVER

Enchanting grandeur look for the royal princesses in you for

The detailed embroidery and fascinating bold colours, will create miraculous beauty & style. Be the showstopper, be you because this is

## STYLE FOREVER Bring out the fashionsta in you this outfit that is ideal fof any occasion in your life!

STYLE FOREVER

Enchanting grandeur look for the royal princesses in you for your royal stary.

Bring out the fashionsta in you this outfit that is ideal for any occasion in your life!