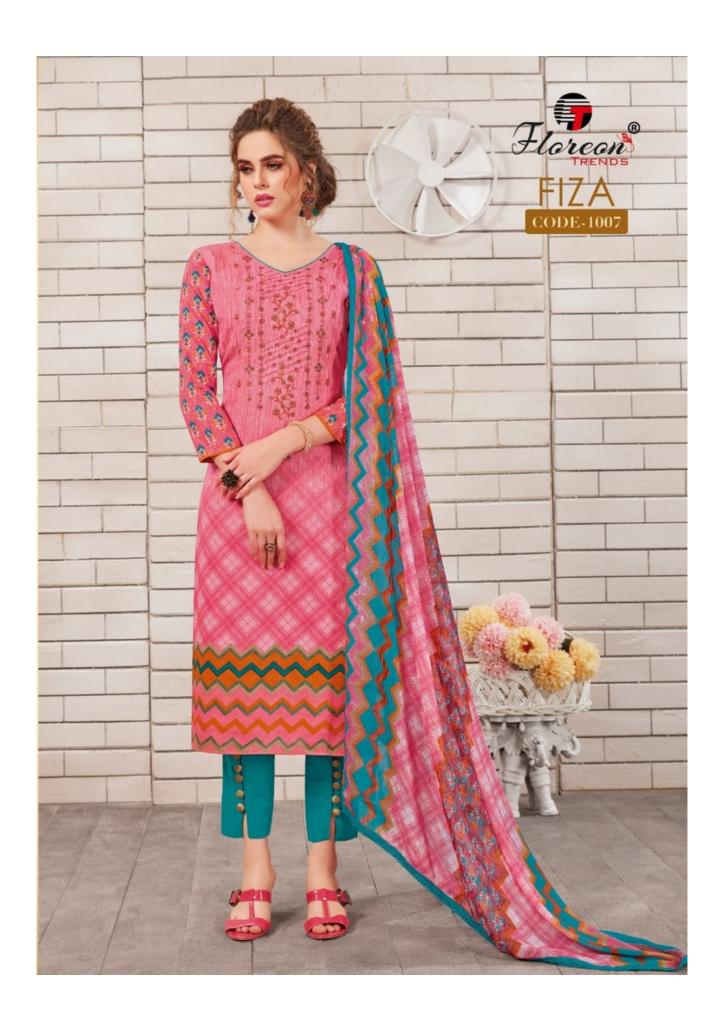

## **FLOREON TRENDS FIZA VOL 1 - Dress Material**

No Of Pieces: 10 Pieces

**Brand: FLOREON TRENDS** 

Top Fabric: Glaze Satin Cotton with Embroidery Work Approx 2.50 Meters

Bottom Fabric: Semi Loan Approx 2.60 Meters

Dupatta Fabric: Chiffon Printed With Lace Approx 2.30 Meters

Fabric: Glaze Cotton

Type: Unstitched Material

Packing: Single Pieces Pouch + 1 Leather Bag Catalgoue pack

Weight: 7 KG