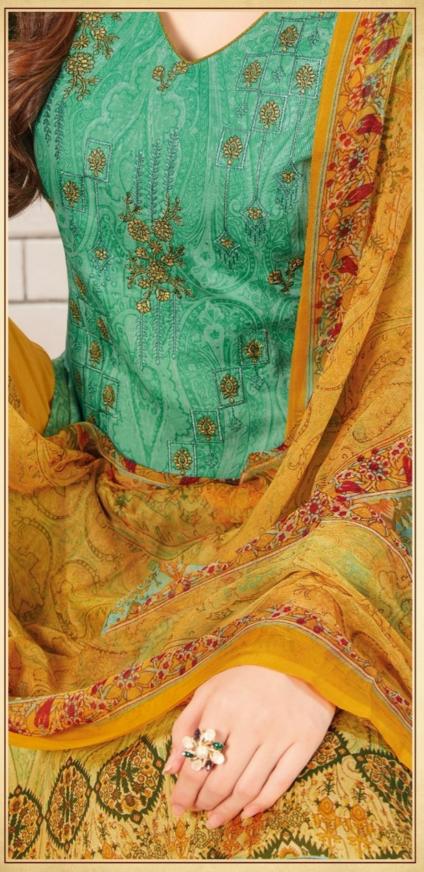

## **FLOREON TRENDS FIZA VOL 1 - Dress Material**

No Of Pieces: 10 Pieces

**Brand: FLOREON TRENDS** 

Top Fabric: Glaze Satin Cotton with Embroidery Work Approx 2.50 Meters

Bottom Fabric: Semi Loan Approx 2.60 Meters

Dupatta Fabric: Chiffon Printed With Lace Approx 2.30 Meters

Fabric: Glaze Cotton

Type: Unstitched Material

Packing: Single Pieces Pouch + 1 Leather Bag Catalgoue pack

Weight: 7 KG