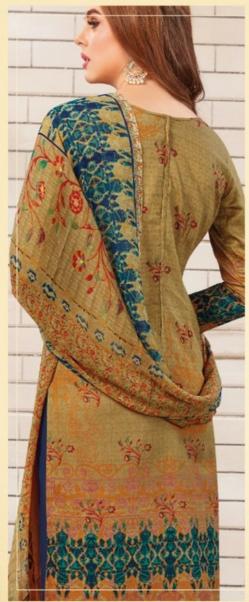

## **FLOREON TRENDS FIZA VOL 1 - Dress Material**

No Of Pieces: 10 Pieces

**Brand: FLOREON TRENDS** 

Top Fabric: Glaze Satin Cotton with Embroidery Work Approx 2.50 Meters

Bottom Fabric: Semi Loan Approx 2.60 Meters

Dupatta Fabric: Chiffon Printed With Lace Approx 2.30 Meters

Fabric: Glaze Cotton

Type: Unstitched Material

Packing: Single Pieces Pouch + 1 Leather Bag Catalgoue pack

Weight: 7 KG

## STYLE FOREVER Bring out the fashionsta in you this outfit that is ideal fof any occasion in your life!

## STYLE FOREVER

Enchanting grandeur look for the royal princesses in you for

The detailed embroidery and fascinating bold colours, will create miraculous beauty & style. Be the showstopper, be you because this is

## STYLE FOREVER Bring out the fashionsta in you this outfit that is ideal fof any occasion in your life!

STYLE FOREVER

Enchanting grandeur look for the royal princesses in you for your royal stary.

Bring out the fashionsta in you this outfit that is ideal for any occasion in your life!