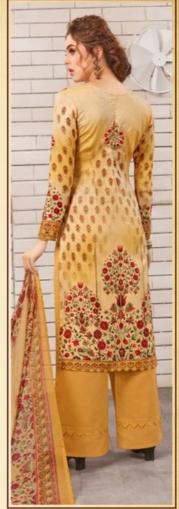

## **FLOREON TRENDS FIZA VOL 1 - Dress Material**

No Of Pieces: 10 Pieces

**Brand: FLOREON TRENDS** 

Top Fabric: Glaze Satin Cotton with Embroidery Work Approx 2.50 Meters

Bottom Fabric: Semi Loan Approx 2.60 Meters

Dupatta Fabric: Chiffon Printed With Lace Approx 2.30 Meters

Fabric: Glaze Cotton

Type: Unstitched Material

Packing: Single Pieces Pouch + 1 Leather Bag Catalgoue pack

Weight: 7 KG