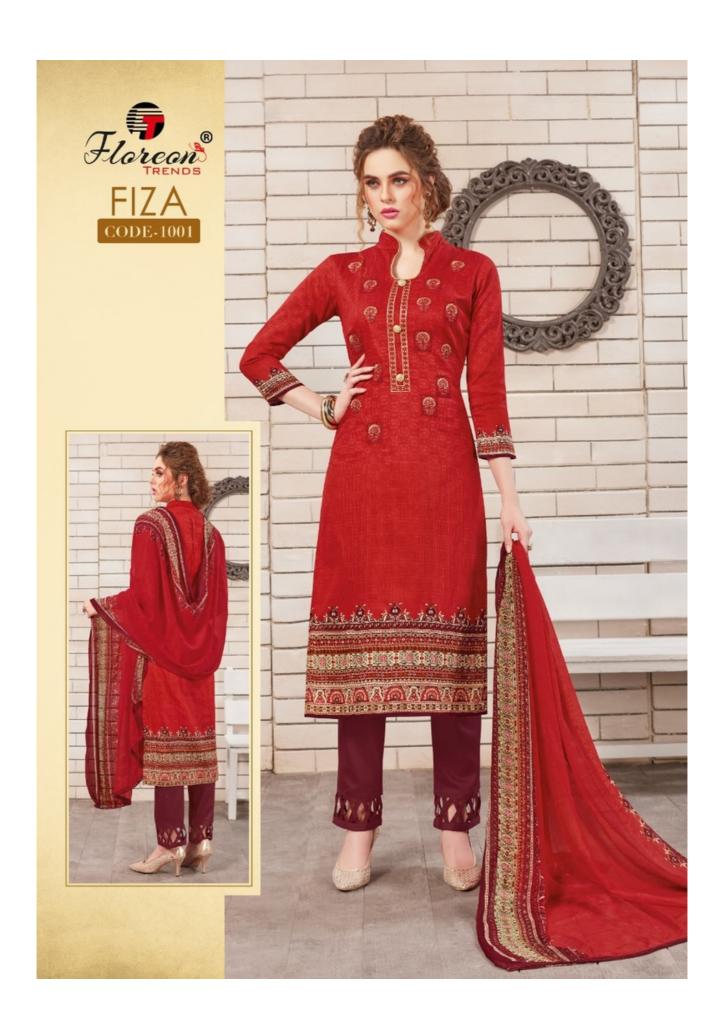

## **FLOREON TRENDS FIZA VOL 1 - Dress Material**

No Of Pieces: 10 Pieces

**Brand: FLOREON TRENDS** 

Top Fabric: Glaze Satin Cotton with Embroidery Work Approx 2.50 Meters

Bottom Fabric: Semi Loan Approx 2.60 Meters

Dupatta Fabric: Chiffon Printed With Lace Approx 2.30 Meters

Fabric: Glaze Cotton

Type: Unstitched Material

Packing: Single Pieces Pouch + 1 Leather Bag Catalgoue pack

Weight: 7 KG

## STYLE FOREVER Bring out the fashionsta in you this outfit that is ideal fof any occasion in your life!

## STYLE FOREVER

Enchanting grandeur look for the royal princesses in you for

The detailed embroidery and fascinating bold colours, will create miraculous beauty & style. Be the showstopper, be you because this is

## STYLE FOREVER Bring out the fashionsta in you this outfit that is ideal fof any occasion in your life!

STYLE FOREVER

Enchanting grandeur look for the royal princesses in you for your royal stary.

Bring out the fashionsta in you this outfit that is ideal for any occasion in your life!