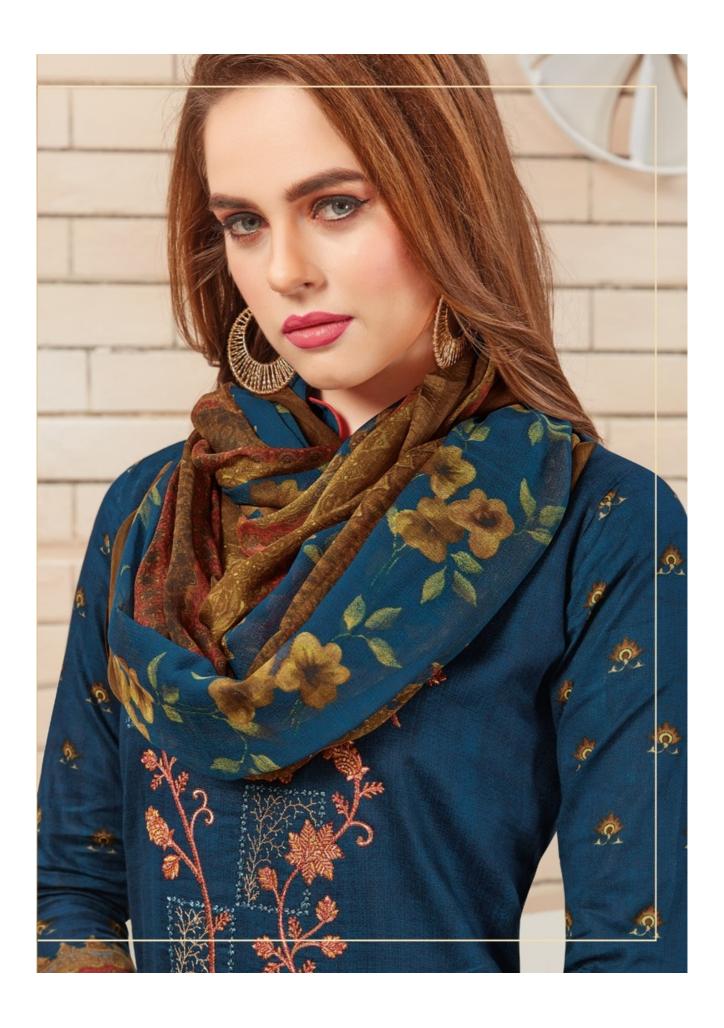

## **FLOREON TRENDS FIZA VOL 1 - Dress Material**

No Of Pieces: 10 Pieces

**Brand: FLOREON TRENDS** 

Top Fabric: Glaze Satin Cotton with Embroidery Work Approx 2.50 Meters

Bottom Fabric: Semi Loan Approx 2.60 Meters

Dupatta Fabric: Chiffon Printed With Lace Approx 2.30 Meters

Fabric: Glaze Cotton

Type: Unstitched Material

Packing: Single Pieces Pouch + 1 Leather Bag Catalgoue pack

Weight: 7 KG