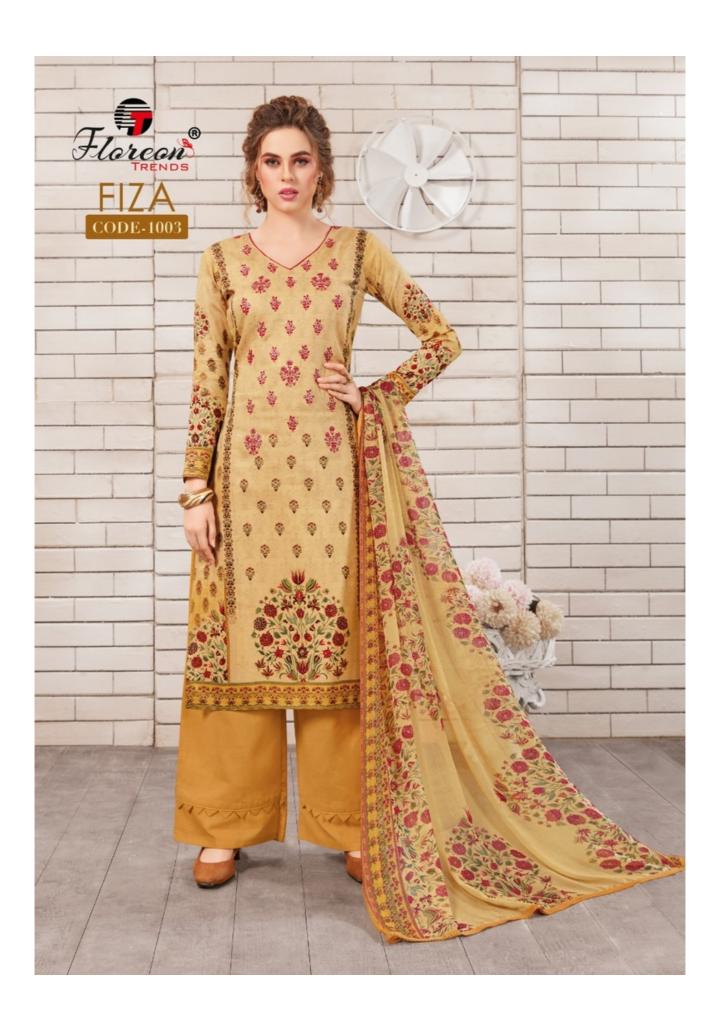

## **FLOREON TRENDS FIZA VOL 1 - Dress Material**

No Of Pieces: 10 Pieces

**Brand: FLOREON TRENDS** 

Top Fabric: Glaze Satin Cotton with Embroidery Work Approx 2.50 Meters

Bottom Fabric: Semi Loan Approx 2.60 Meters

Dupatta Fabric: Chiffon Printed With Lace Approx 2.30 Meters

Fabric: Glaze Cotton

Type: Unstitched Material

Packing: Single Pieces Pouch + 1 Leather Bag Catalgoue pack

Weight: 7 KG

## STYLE FOREVER Bring out the fashionsta in you this outfit that is ideal fof any occasion in your life!

## STYLE FOREVER

Enchanting grandeur look for the royal princesses in you for

The detailed embroidery and fascinating bold colours, will create miraculous beauty & style. Be the showstopper, be you because this is

## STYLE FOREVER Bring out the fashionsta in you this outfit that is ideal fof any occasion in your life!

STYLE FOREVER

Enchanting grandeur look for the royal princesses in you for your royal stary.

Bring out the fashionsta in you this outfit that is ideal for any occasion in your life!