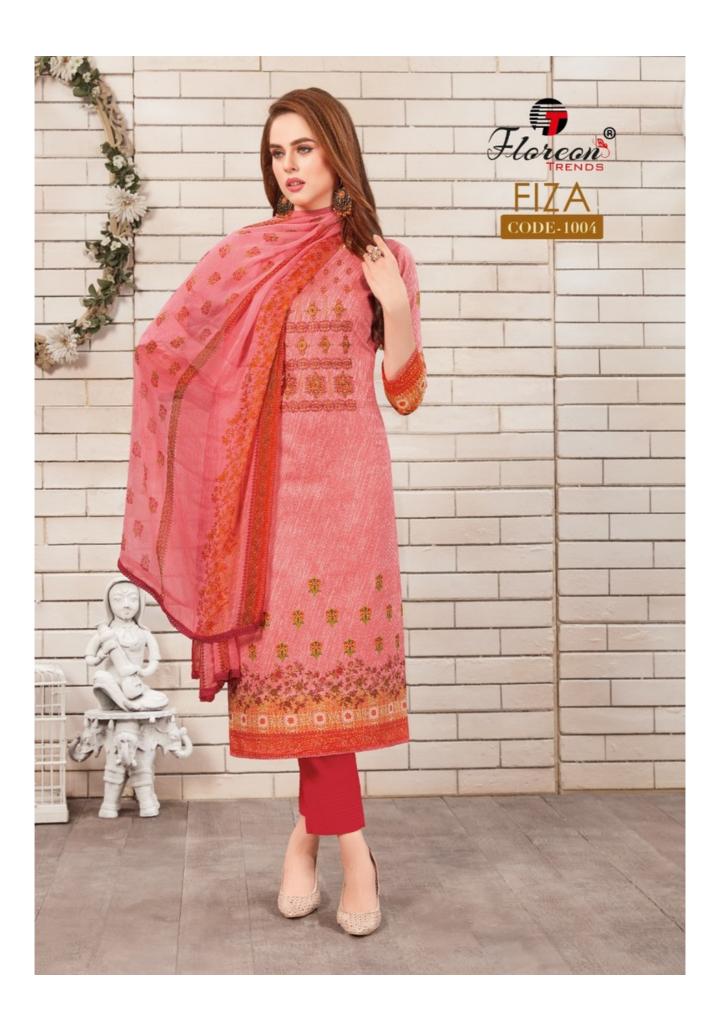

## **FLOREON TRENDS FIZA VOL 1 - Dress Material**

No Of Pieces: 10 Pieces

**Brand: FLOREON TRENDS** 

Top Fabric: Glaze Satin Cotton with Embroidery Work Approx 2.50 Meters

Bottom Fabric: Semi Loan Approx 2.60 Meters

Dupatta Fabric: Chiffon Printed With Lace Approx 2.30 Meters

Fabric: Glaze Cotton

Type: Unstitched Material

Packing: Single Pieces Pouch + 1 Leather Bag Catalgoue pack

Weight: 7 KG

## STYLE FOREVER

Enchanting grandeur look for the royal princesses in you for

The detailed embroidery and fascinating bold colours, will create miraculous beauty & style. Be the showstopper, be you because this is