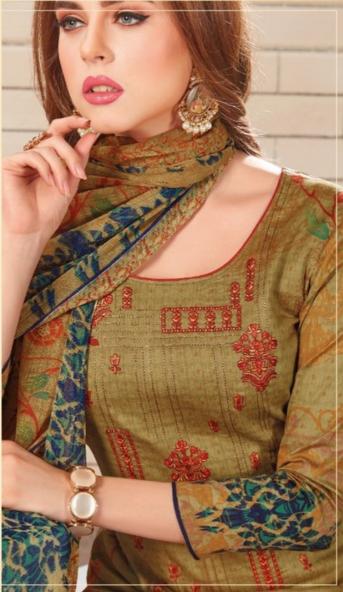

## **FLOREON TRENDS FIZA VOL 1 - Dress Material**

No Of Pieces: 10 Pieces

**Brand: FLOREON TRENDS** 

Top Fabric: Glaze Satin Cotton with Embroidery Work Approx 2.50 Meters

Bottom Fabric: Semi Loan Approx 2.60 Meters

Dupatta Fabric: Chiffon Printed With Lace Approx 2.30 Meters

Fabric: Glaze Cotton

Type: Unstitched Material

Packing: Single Pieces Pouch + 1 Leather Bag Catalgoue pack

Weight: 7 KG

## STYLE FOREVER Bring out the fashionsta in you this outfit that is ideal fof any occasion in your life!

## STYLE FOREVER

Enchanting grandeur look for the royal princesses in you for

The detailed embroidery and fascinating bold colours, will create miraculous beauty & style. Be the showstopper, be you because this is

## STYLE FOREVER Bring out the fashionsta in you this outfit that is ideal fof any occasion in your life!

STYLE FOREVER

Enchanting grandeur look for the royal princesses in you for your royal stary.

Bring out the fashionsta in you this outfit that is ideal for any occasion in your life!