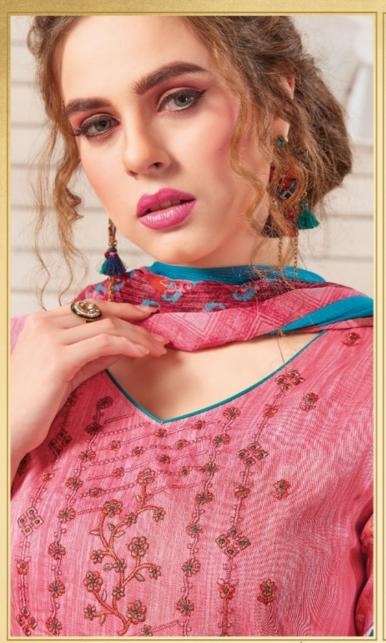

## **FLOREON TRENDS FIZA VOL 1 - Dress Material**

No Of Pieces: 10 Pieces

**Brand: FLOREON TRENDS** 

Top Fabric: Glaze Satin Cotton with Embroidery Work Approx 2.50 Meters

Bottom Fabric: Semi Loan Approx 2.60 Meters

Dupatta Fabric: Chiffon Printed With Lace Approx 2.30 Meters

Fabric: Glaze Cotton

Type: Unstitched Material

Packing: Single Pieces Pouch + 1 Leather Bag Catalgoue pack

Weight: 7 KG