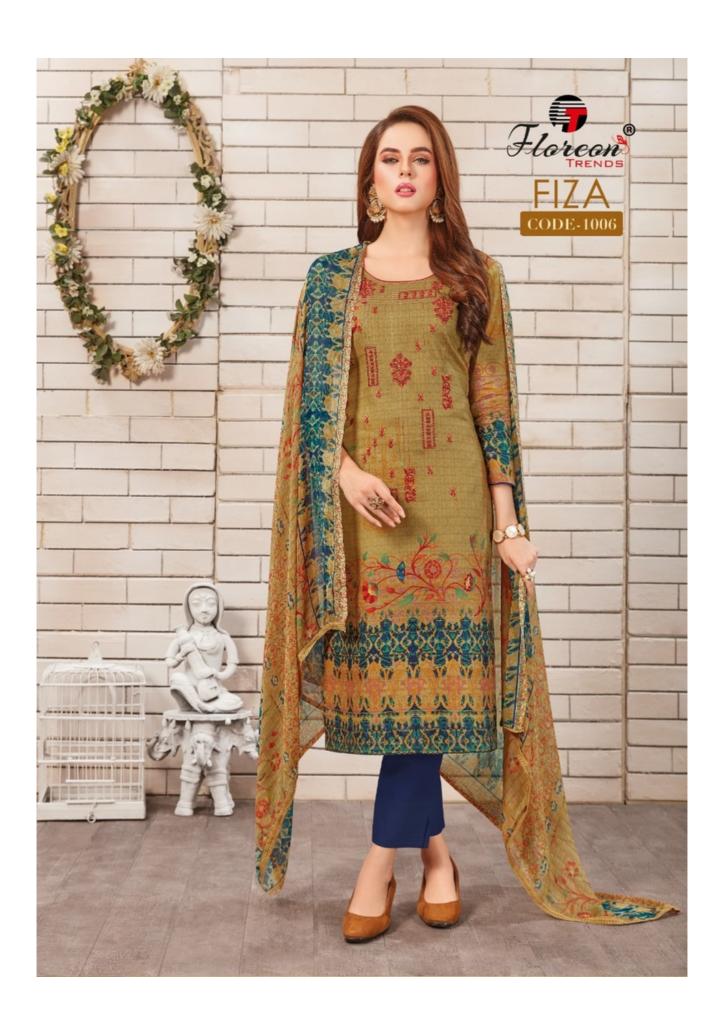

## **FLOREON TRENDS FIZA VOL 1 - Dress Material**

No Of Pieces: 10 Pieces

**Brand: FLOREON TRENDS** 

Top Fabric: Glaze Satin Cotton with Embroidery Work Approx 2.50 Meters

Bottom Fabric: Semi Loan Approx 2.60 Meters

Dupatta Fabric: Chiffon Printed With Lace Approx 2.30 Meters

Fabric: Glaze Cotton

Type: Unstitched Material

Packing: Single Pieces Pouch + 1 Leather Bag Catalgoue pack

Weight: 7 KG

## STYLE FOREVER Bring out the fashionsta in you this outfit that is ideal fof any occasion in your life!

## STYLE FOREVER

Enchanting grandeur look for the royal princesses in you for

The detailed embroidery and fascinating bold colours, will create miraculous beauty & style. Be the showstopper, be you because this is

## STYLE FOREVER Bring out the fashionsta in you this outfit that is ideal fof any occasion in your life!

STYLE FOREVER

Enchanting grandeur look for the royal princesses in you for your royal stary.

Bring out the fashionsta in you this outfit that is ideal for any occasion in your life!