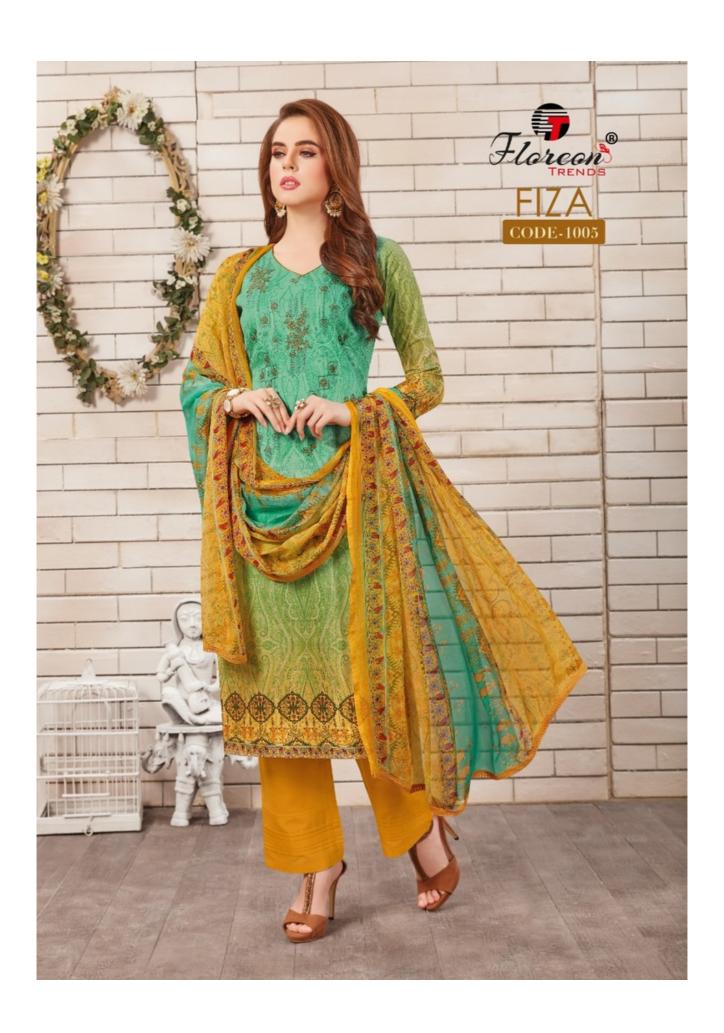

## **FLOREON TRENDS FIZA VOL 1 - Dress Material**

No Of Pieces: 10 Pieces

**Brand: FLOREON TRENDS** 

Top Fabric: Glaze Satin Cotton with Embroidery Work Approx 2.50 Meters

Bottom Fabric: Semi Loan Approx 2.60 Meters

Dupatta Fabric: Chiffon Printed With Lace Approx 2.30 Meters

Fabric: Glaze Cotton

Type: Unstitched Material

Packing: Single Pieces Pouch + 1 Leather Bag Catalgoue pack

Weight: 7 KG