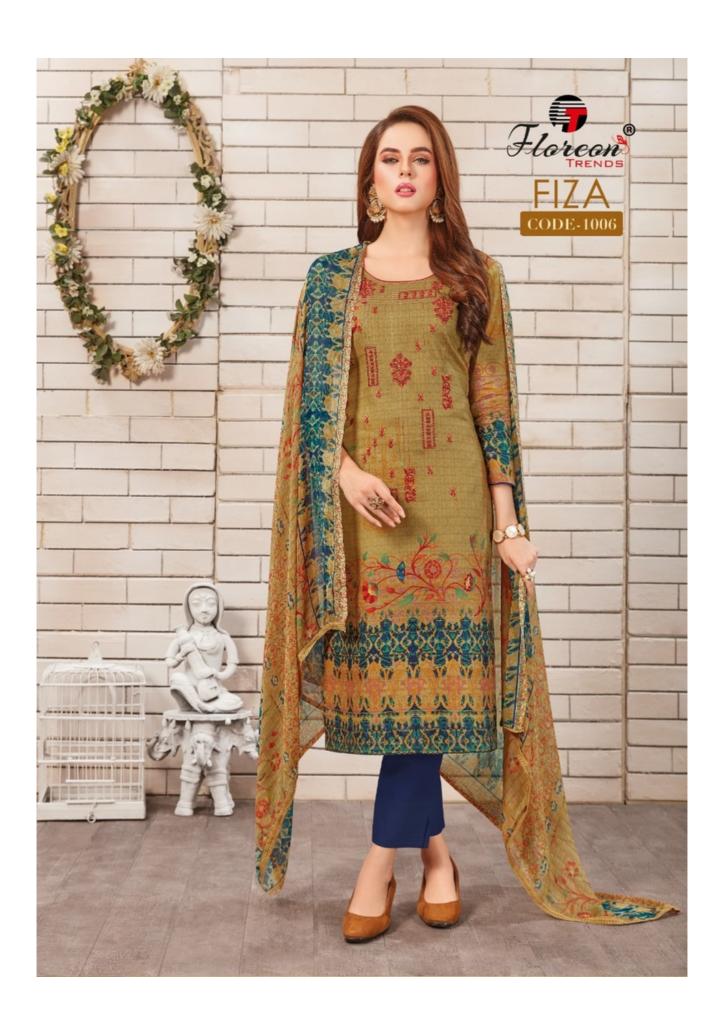

## **FLOREON TRENDS FIZA VOL 1 - Dress Material**

No Of Pieces: 10 Pieces

**Brand: FLOREON TRENDS** 

Top Fabric: Glaze Satin Cotton with Embroidery Work Approx 2.50 Meters

Bottom Fabric: Semi Loan Approx 2.60 Meters

Dupatta Fabric: Chiffon Printed With Lace Approx 2.30 Meters

Fabric: Glaze Cotton

Type: Unstitched Material

Packing: Single Pieces Pouch + 1 Leather Bag Catalgoue pack

Weight: 7 KG