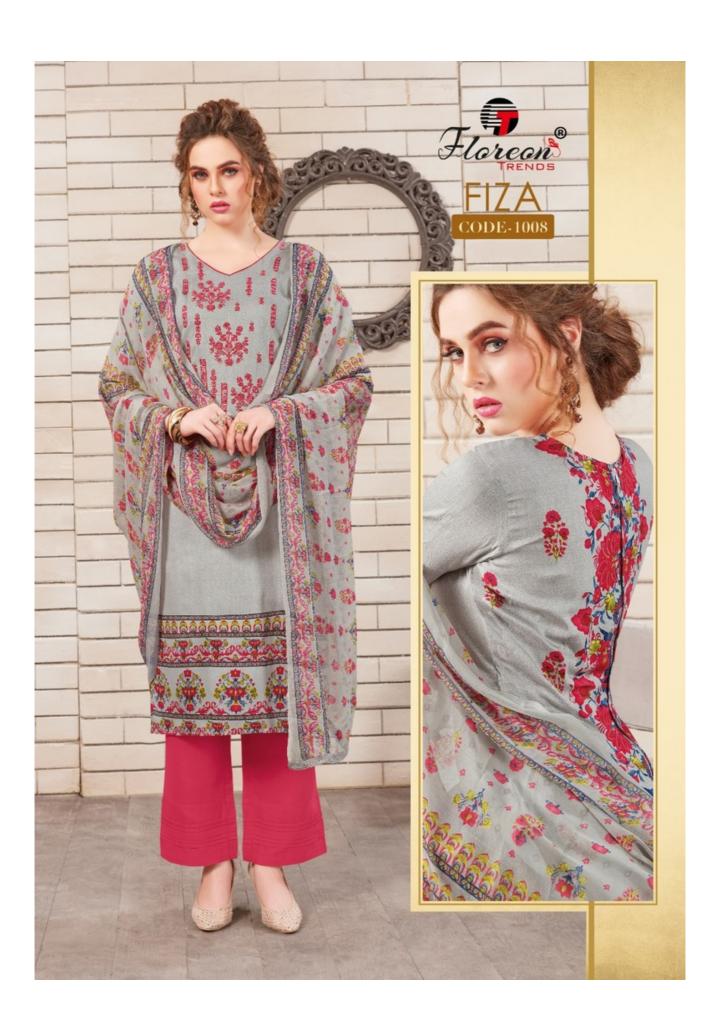

## **FLOREON TRENDS FIZA VOL 1 - Dress Material**

No Of Pieces: 10 Pieces

**Brand: FLOREON TRENDS** 

Top Fabric: Glaze Satin Cotton with Embroidery Work Approx 2.50 Meters

Bottom Fabric: Semi Loan Approx 2.60 Meters

Dupatta Fabric: Chiffon Printed With Lace Approx 2.30 Meters

Fabric: Glaze Cotton

Type: Unstitched Material

Packing: Single Pieces Pouch + 1 Leather Bag Catalgoue pack

Weight: 7 KG

## STYLE FOREVER Bring out the fashionsta in you this outfit that is ideal fof any occasion in your life!

## STYLE FOREVER

Enchanting grandeur look for the royal princesses in you for

The detailed embroidery and fascinating bold colours, will create miraculous beauty & style. Be the showstopper, be you because this is

## STYLE FOREVER Bring out the fashionsta in you this outfit that is ideal fof any occasion in your life!

STYLE FOREVER

Enchanting grandeur look for the royal princesses in you for your royal stary.

Bring out the fashionsta in you this outfit that is ideal for any occasion in your life!