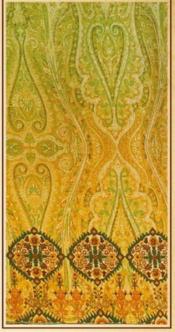

## **FLOREON TRENDS FIZA VOL 1 - Dress Material**

No Of Pieces: 10 Pieces

**Brand: FLOREON TRENDS** 

Top Fabric: Glaze Satin Cotton with Embroidery Work Approx 2.50 Meters

Bottom Fabric: Semi Loan Approx 2.60 Meters

Dupatta Fabric: Chiffon Printed With Lace Approx 2.30 Meters

Fabric: Glaze Cotton

Type: Unstitched Material

Packing: Single Pieces Pouch + 1 Leather Bag Catalgoue pack

Weight: 7 KG