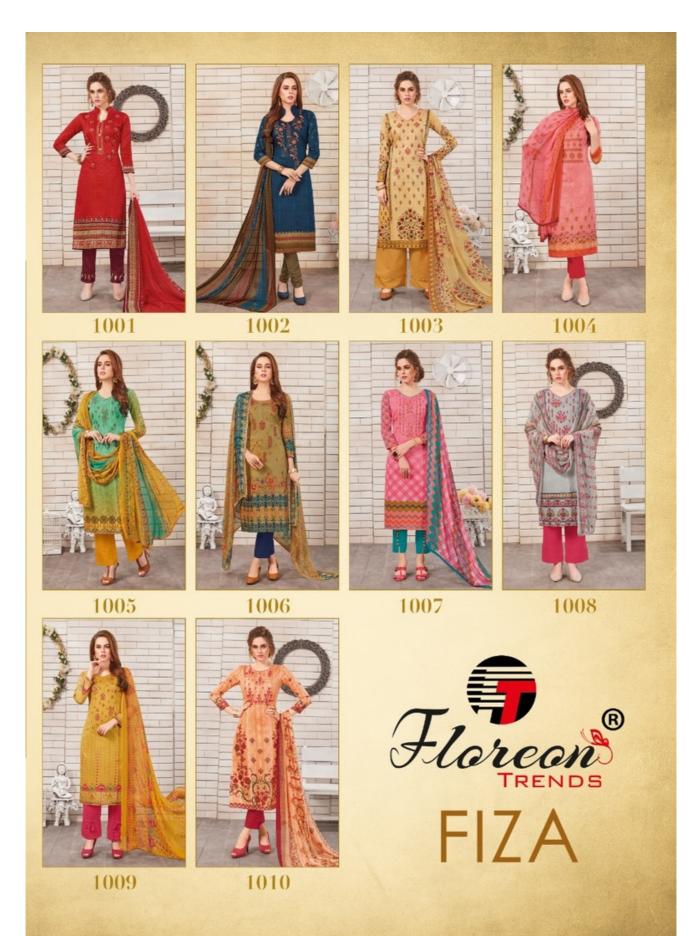

## **FLOREON TRENDS FIZA VOL 1 - Dress Material**

No Of Pieces: 10 Pieces

**Brand: FLOREON TRENDS** 

Top Fabric: Glaze Satin Cotton with Embroidery Work Approx 2.50 Meters

Bottom Fabric: Semi Loan Approx 2.60 Meters

Dupatta Fabric: Chiffon Printed With Lace Approx 2.30 Meters

Fabric: Glaze Cotton

Type: Unstitched Material

Packing: Single Pieces Pouch + 1 Leather Bag Catalgoue pack

Weight: 7 KG