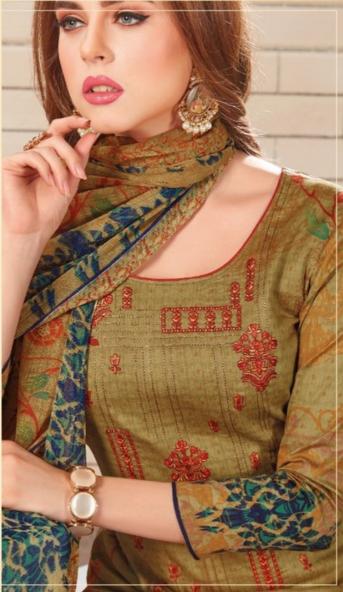

## **FLOREON TRENDS FIZA VOL 1 - Dress Material**

No Of Pieces: 10 Pieces

**Brand: FLOREON TRENDS** 

Top Fabric: Glaze Satin Cotton with Embroidery Work Approx 2.50 Meters

Bottom Fabric: Semi Loan Approx 2.60 Meters

Dupatta Fabric: Chiffon Printed With Lace Approx 2.30 Meters

Fabric: Glaze Cotton

Type: Unstitched Material

Packing: Single Pieces Pouch + 1 Leather Bag Catalgoue pack

Weight: 7 KG