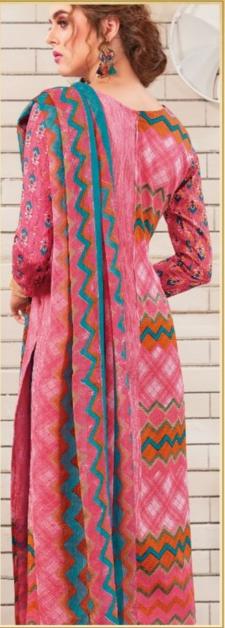

## **FLOREON TRENDS FIZA VOL 1 - Dress Material**

No Of Pieces: 10 Pieces

**Brand: FLOREON TRENDS** 

Top Fabric: Glaze Satin Cotton with Embroidery Work Approx 2.50 Meters

Bottom Fabric: Semi Loan Approx 2.60 Meters

Dupatta Fabric: Chiffon Printed With Lace Approx 2.30 Meters

Fabric: Glaze Cotton

Type: Unstitched Material

Packing: Single Pieces Pouch + 1 Leather Bag Catalgoue pack

Weight: 7 KG