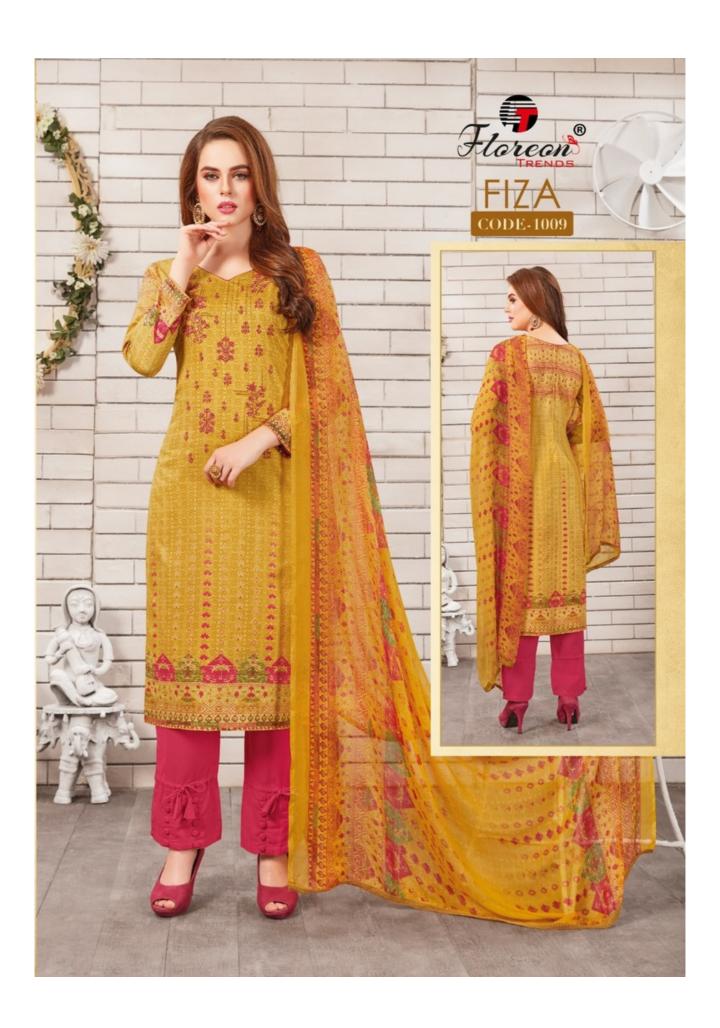

## **FLOREON TRENDS FIZA VOL 1 - Dress Material**

No Of Pieces: 10 Pieces

**Brand: FLOREON TRENDS** 

Top Fabric: Glaze Satin Cotton with Embroidery Work Approx 2.50 Meters

Bottom Fabric: Semi Loan Approx 2.60 Meters

Dupatta Fabric: Chiffon Printed With Lace Approx 2.30 Meters

Fabric: Glaze Cotton

Type: Unstitched Material

Packing: Single Pieces Pouch + 1 Leather Bag Catalgoue pack

Weight: 7 KG