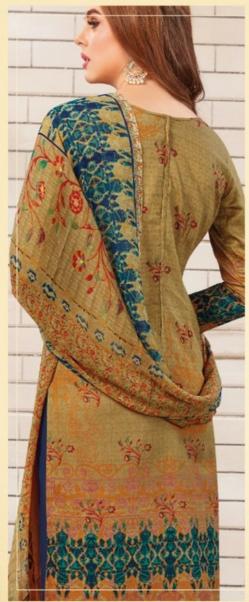

## **FLOREON TRENDS FIZA VOL 1 - Dress Material**

No Of Pieces: 10 Pieces

**Brand: FLOREON TRENDS** 

Top Fabric: Glaze Satin Cotton with Embroidery Work Approx 2.50 Meters

Bottom Fabric: Semi Loan Approx 2.60 Meters

Dupatta Fabric: Chiffon Printed With Lace Approx 2.30 Meters

Fabric: Glaze Cotton

Type: Unstitched Material

Packing: Single Pieces Pouch + 1 Leather Bag Catalgoue pack

Weight: 7 KG