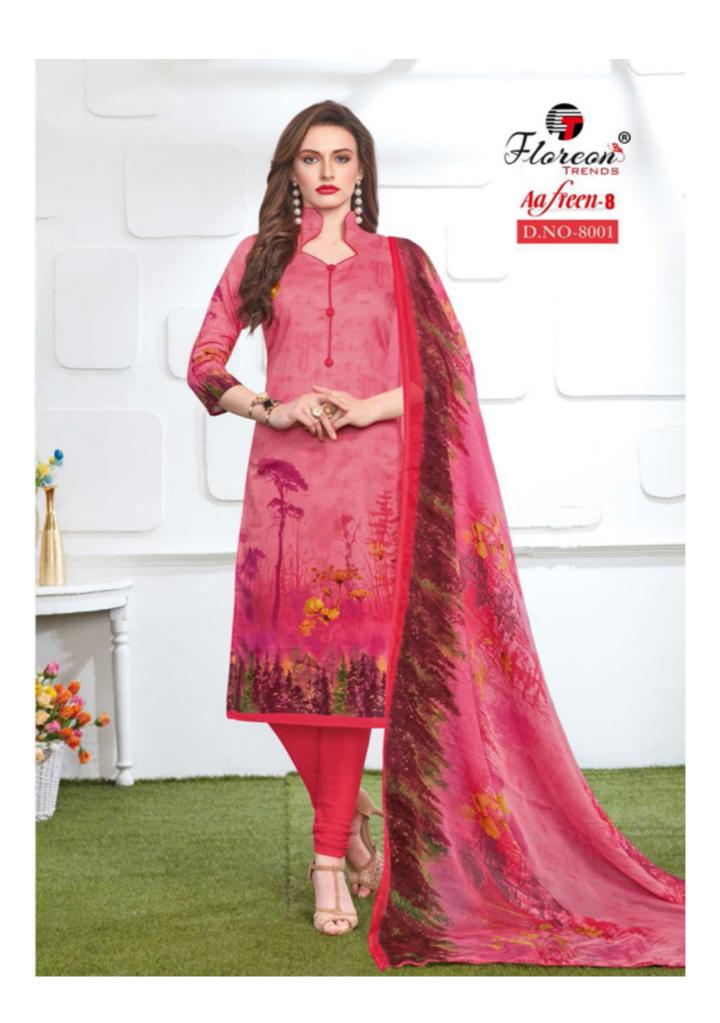

## **FLOREON TRENDS AAFREEN VOL 8 - Dress Material**

No Of Pieces: 10 Pieces

**Brand: FLOREON TRENDS** 

Top Fabric: Glace Cotton Silk Approx 2.50 Meters

Bottom Fabric: Semi Loan Approx 2.30 Meters

Dupatta Fabric: Chiffon Printed With Inter lock Approx 2.30 Meters

Fabric: Glace Cotton

Type: Unstitched Material

Weight: 8 KG

Like a Greek Goddess, spread your wings and fly high into the skies of glamour.

Style and innovation beyond the leaps and boundaries of fashion.