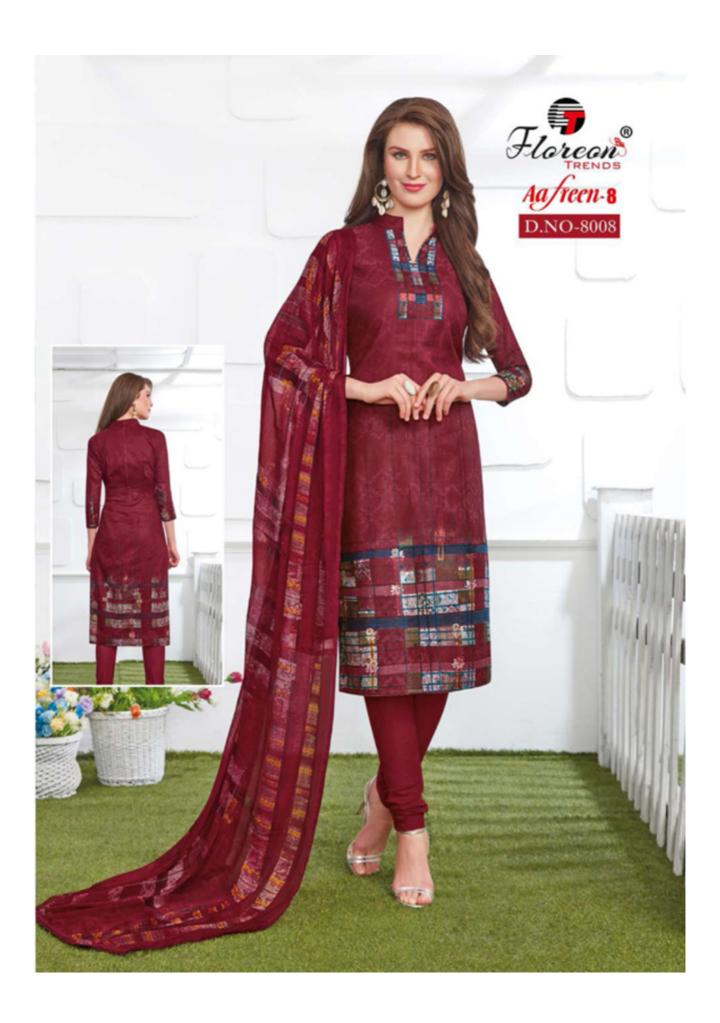

## **FLOREON TRENDS AAFREEN VOL 8 - Dress Material**

No Of Pieces: 10 Pieces

**Brand: FLOREON TRENDS** 

Top Fabric: Glace Cotton Silk Approx 2.50 Meters

Bottom Fabric: Semi Loan Approx 2.30 Meters

Dupatta Fabric: Chiffon Printed With Inter lock Approx 2.30 Meters

Fabric: Glace Cotton

Type: Unstitched Material

Weight: 8 KG

Like a Greek Goddess, spread your wings and fly high into the skies of glamour.

Style and innovation beyond the leaps and boundaries of fashion.