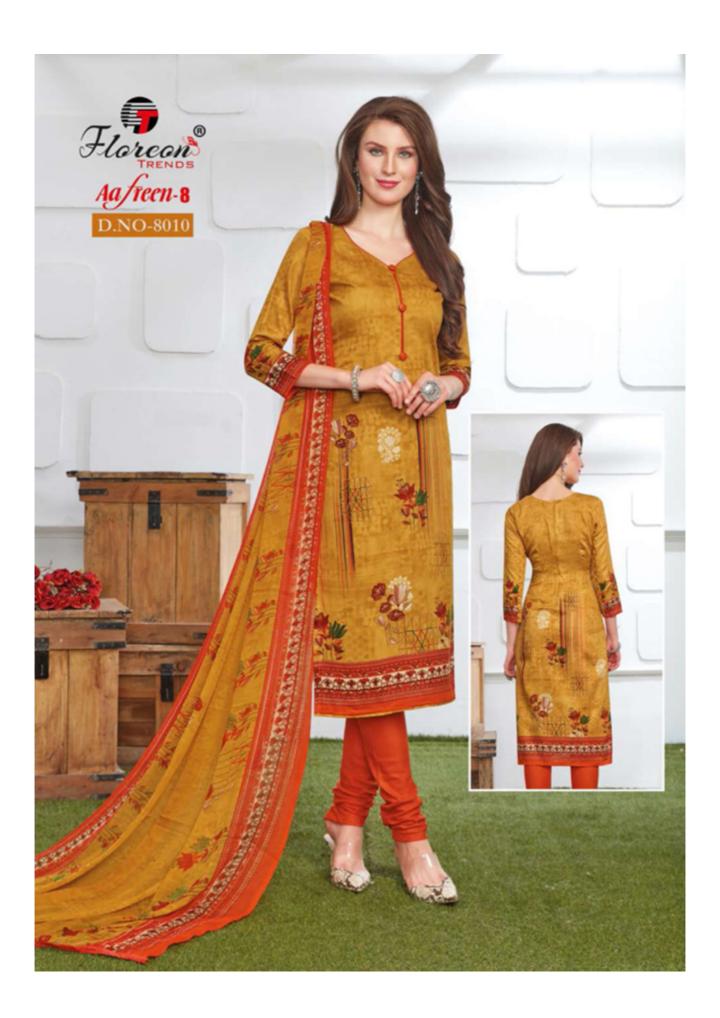

## **FLOREON TRENDS AAFREEN VOL 8 - Dress Material**

No Of Pieces: 10 Pieces

**Brand: FLOREON TRENDS** 

Top Fabric: Glace Cotton Silk Approx 2.50 Meters

Bottom Fabric: Semi Loan Approx 2.30 Meters

Dupatta Fabric: Chiffon Printed With Inter lock Approx 2.30 Meters

Fabric: Glace Cotton

Type: Unstitched Material

Weight: 8 KG

Like a Greek Goddess, spread your wings and fly high into the skies of glamour.

Style and innovation beyond the leaps and boundaries of fashion.

## Like a Greek Goddess spread your wings and fly high into the sides of glamour.

Style and innovation beyond the leaps and boundaries of fashion.