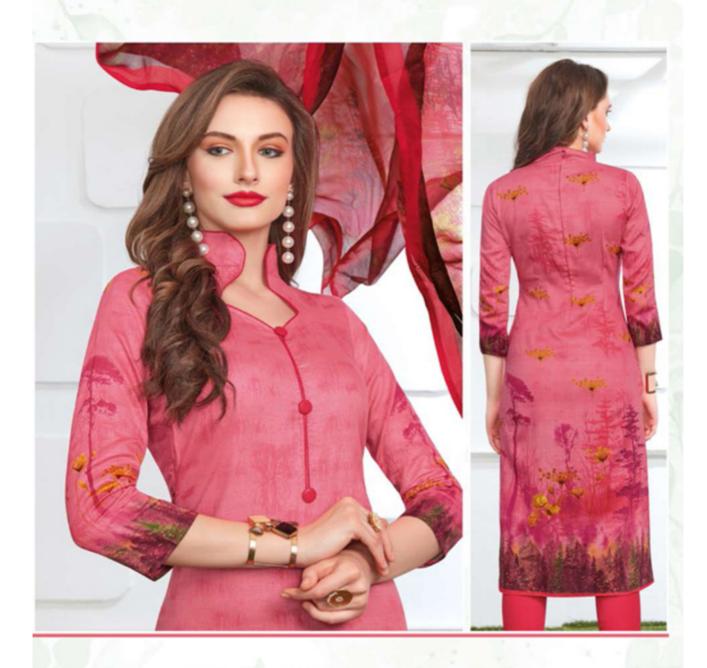

## **FLOREON TRENDS AAFREEN VOL 8 - Dress Material**

No Of Pieces: 10 Pieces

**Brand: FLOREON TRENDS** 

Top Fabric: Glace Cotton Silk Approx 2.50 Meters

Bottom Fabric: Semi Loan Approx 2.30 Meters

Dupatta Fabric: Chiffon Printed With Inter lock Approx 2.30 Meters

Fabric: Glace Cotton

Type: Unstitched Material

Weight: 8 KG

Like a Greek Goddess, spread your wings and fly high into the skies of glamour.

Style and innovation beyond the leaps and boundaries of fashion.