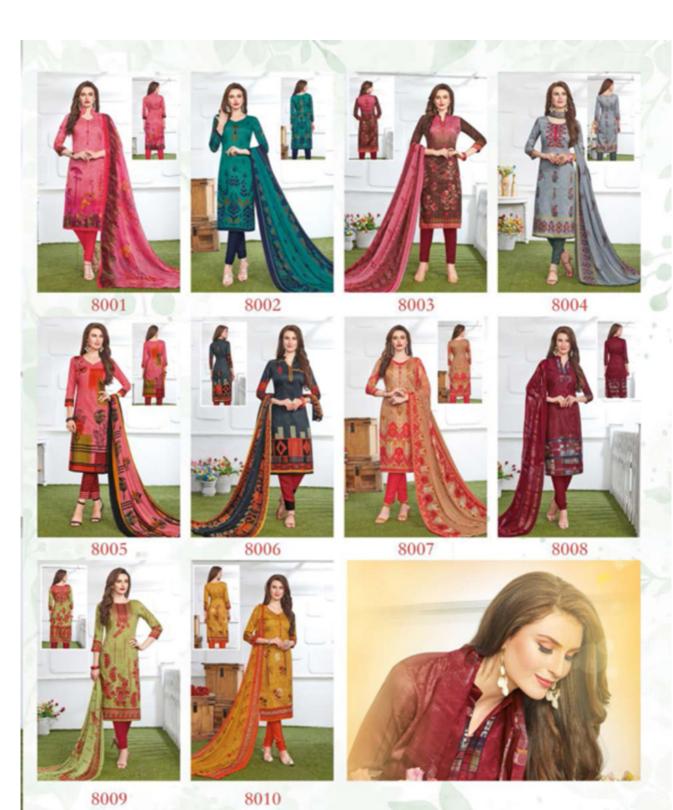

## **FLOREON TRENDS AAFREEN VOL 8 - Dress Material**

No Of Pieces: 10 Pieces

**Brand: FLOREON TRENDS** 

Top Fabric: Glace Cotton Silk Approx 2.50 Meters

Bottom Fabric: Semi Loan Approx 2.30 Meters

Dupatta Fabric: Chiffon Printed With Inter lock Approx 2.30 Meters