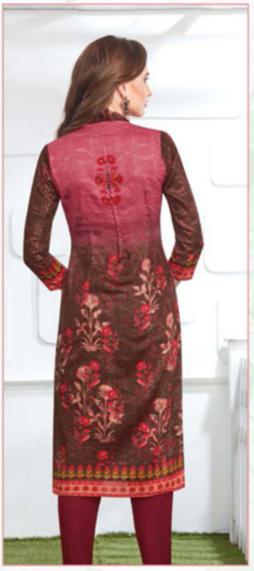

## **FLOREON TRENDS AAFREEN VOL 8 - Dress Material**

No Of Pieces: 10 Pieces

**Brand: FLOREON TRENDS** 

Top Fabric: Glace Cotton Silk Approx 2.50 Meters

Bottom Fabric: Semi Loan Approx 2.30 Meters

Dupatta Fabric: Chiffon Printed With Inter lock Approx 2.30 Meters

Fabric: Glace Cotton

Type: Unstitched Material

Weight: 8 KG

Like a Greek Goddess, spread your wings and fly high into the skies of glamour.

Style and innovation beyond the leaps and boundaries of fashion.