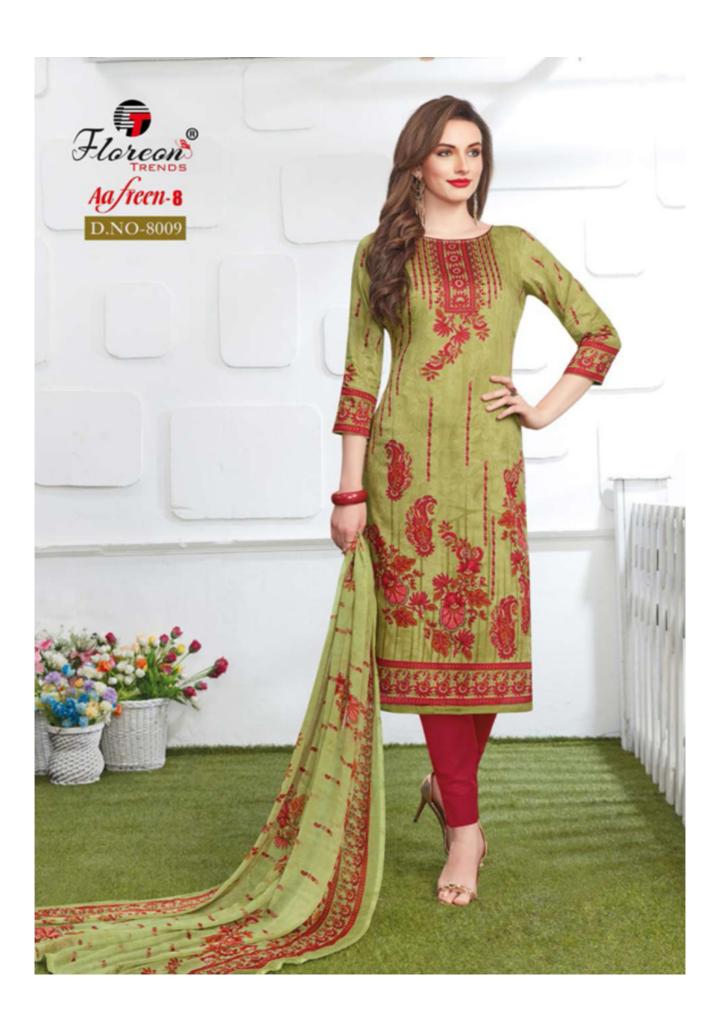

## **FLOREON TRENDS AAFREEN VOL 8 - Dress Material**

No Of Pieces: 10 Pieces

**Brand: FLOREON TRENDS** 

Top Fabric: Glace Cotton Silk Approx 2.50 Meters

Bottom Fabric: Semi Loan Approx 2.30 Meters

Dupatta Fabric: Chiffon Printed With Inter lock Approx 2.30 Meters

Fabric: Glace Cotton

Type: Unstitched Material

Weight: 8 KG

Like a Greek Goddess, spread your wings and fly high into the skies of glamour.

Style and innovation beyond the leaps and boundaries of fashion.

## Like a Greek Goddess spread your wings and fly high into the sides of glamour.

Style and innovation beyond the leaps and boundaries of fashion.

## Like a Greek Goddess spread your wings and fly high into the skies of glamour.

Style and innovation beyond the leaps and boundaries of fashion.