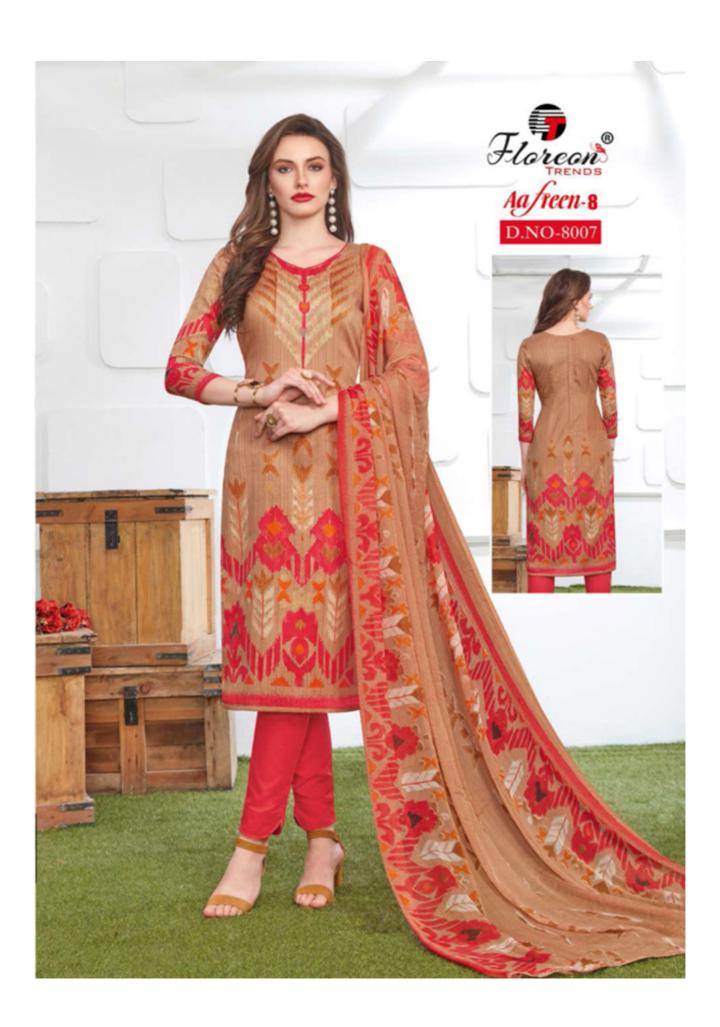

## **FLOREON TRENDS AAFREEN VOL 8 - Dress Material**

No Of Pieces: 10 Pieces

**Brand: FLOREON TRENDS** 

Top Fabric: Glace Cotton Silk Approx 2.50 Meters

Bottom Fabric: Semi Loan Approx 2.30 Meters

Dupatta Fabric: Chiffon Printed With Inter lock Approx 2.30 Meters

Fabric: Glace Cotton

Type: Unstitched Material

Weight: 8 KG

Like a Greek Goddess, spread your wings and fly high into the skies of glamour.

Style and innovation beyond the leaps and boundaries of fashion.

## Like a Greek Goddess spread your wings and fly high into the sides of glamour.

Style and innovation beyond the leaps and boundaries of fashion.

## Like a Greek Goddess spread your wings and fly high into the skies of glamour.

Style and innovation beyond the leaps and boundaries of fashion.