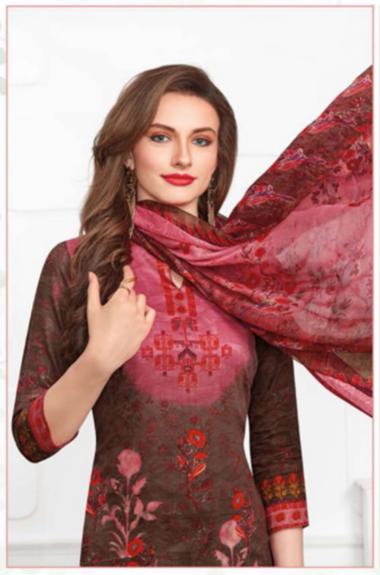

## **FLOREON TRENDS AAFREEN VOL 8 - Dress Material**

No Of Pieces: 10 Pieces

**Brand: FLOREON TRENDS** 

Top Fabric: Glace Cotton Silk Approx 2.50 Meters

Bottom Fabric: Semi Loan Approx 2.30 Meters

Dupatta Fabric: Chiffon Printed With Inter lock Approx 2.30 Meters

Fabric: Glace Cotton

Type: Unstitched Material

Weight: 8 KG

Like a Greek Goddess, spread your wings and fly high into the skies of glamour.

Style and innovation beyond the leaps and boundaries of fashion.