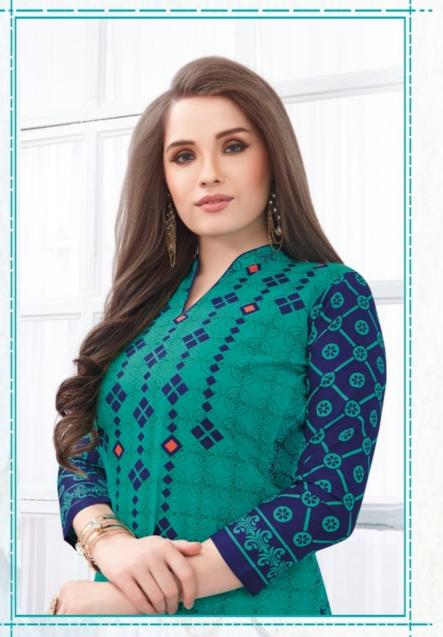

# **BALAJI SPARK VOL 10 - Dress Material**

No Of Pieces: 16 Pieces

**Brand: BALAJI COTTON** 

Top Fabric: Pure Cotton Printed Approx 2.50 Meters

Bottom Fabric: Pure Cotton Printed Approx 2.00 Meters

Dupatta Fabric: Pure Cotton Printed Approx 2.25 Meters

Fabric: Pure Cotton

Type: Unstitched Material

Weight: 11 KG