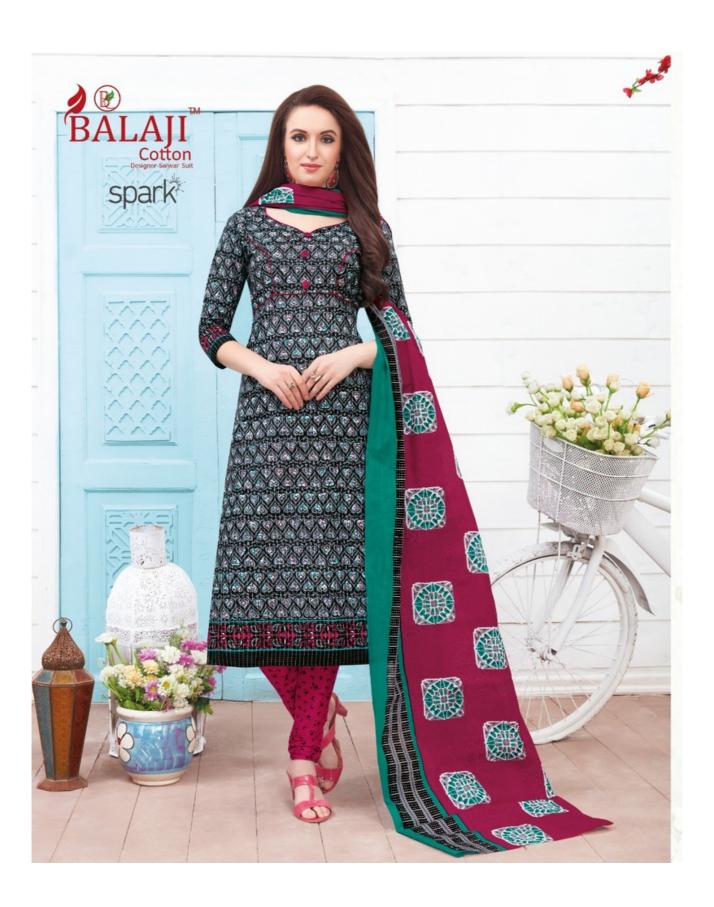

# **BALAJI SPARK VOL 10 - Dress Material**

No Of Pieces: 16 Pieces

**Brand: BALAJI COTTON** 

Top Fabric: Pure Cotton Printed Approx 2.50 Meters

Bottom Fabric: Pure Cotton Printed Approx 2.00 Meters

Dupatta Fabric: Pure Cotton Printed Approx 2.25 Meters

Fabric: Pure Cotton

Type: Unstitched Material

Weight: 11 KG