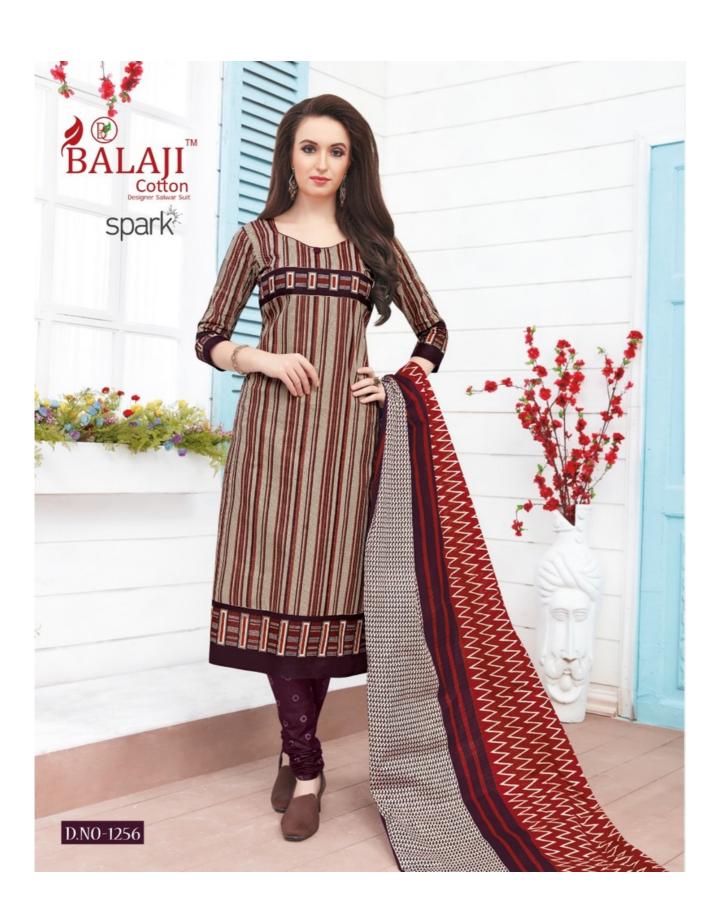

# **BALAJI SPARK VOL 10 - Dress Material**

No Of Pieces: 16 Pieces

**Brand: BALAJI COTTON** 

Top Fabric: Pure Cotton Printed Approx 2.50 Meters

Bottom Fabric: Pure Cotton Printed Approx 2.00 Meters

Dupatta Fabric: Pure Cotton Printed Approx 2.25 Meters

Fabric: Pure Cotton

Type: Unstitched Material

Weight: 11 KG