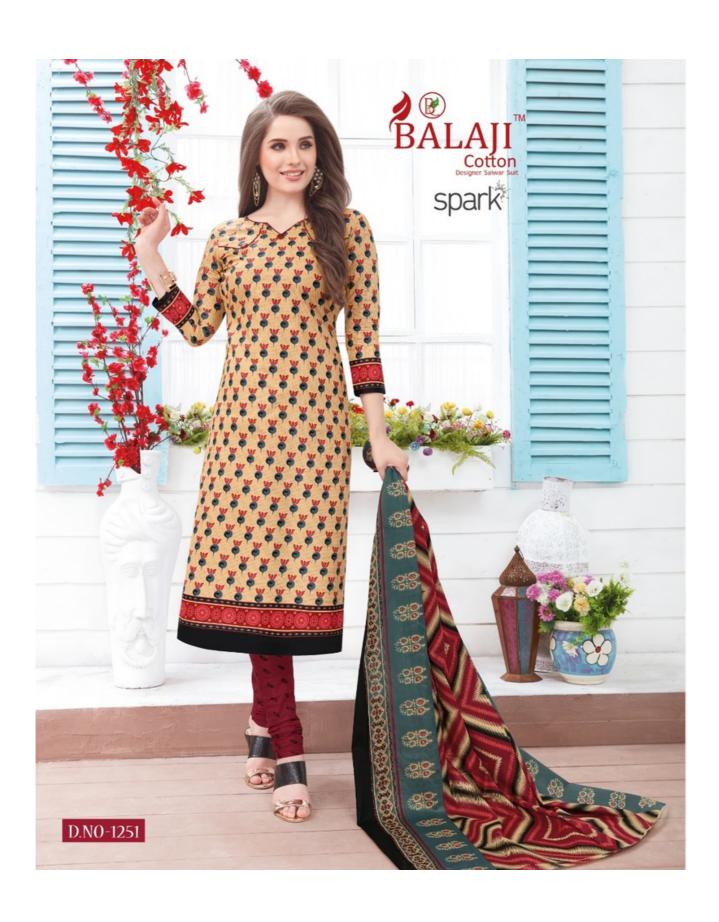

# **BALAJI SPARK VOL 10 - Dress Material**

No Of Pieces: 16 Pieces

**Brand: BALAJI COTTON** 

Top Fabric: Pure Cotton Printed Approx 2.50 Meters

Bottom Fabric: Pure Cotton Printed Approx 2.00 Meters

Dupatta Fabric: Pure Cotton Printed Approx 2.25 Meters

Fabric: Pure Cotton

Type: Unstitched Material

Weight: 11 KG