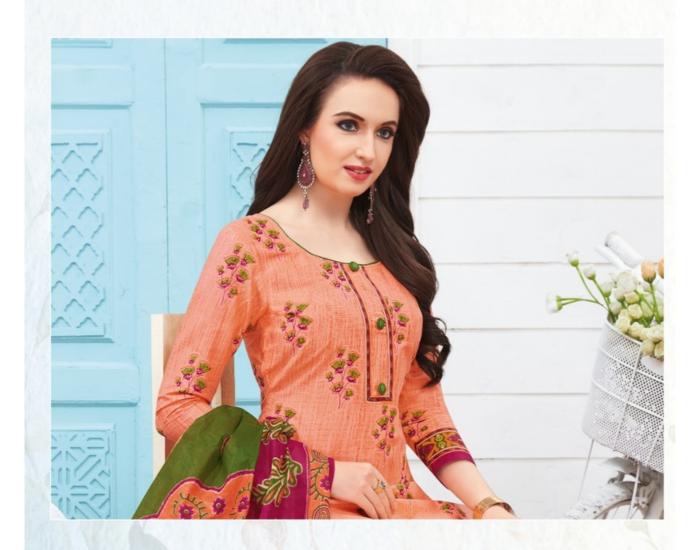

# **BALAJI SPARK VOL 10 - Dress Material**

No Of Pieces: 16 Pieces

**Brand: BALAJI COTTON** 

Top Fabric: Pure Cotton Printed Approx 2.50 Meters

Bottom Fabric: Pure Cotton Printed Approx 2.00 Meters

Dupatta Fabric: Pure Cotton Printed Approx 2.25 Meters

Fabric: Pure Cotton

Type: Unstitched Material

Weight: 11 KG