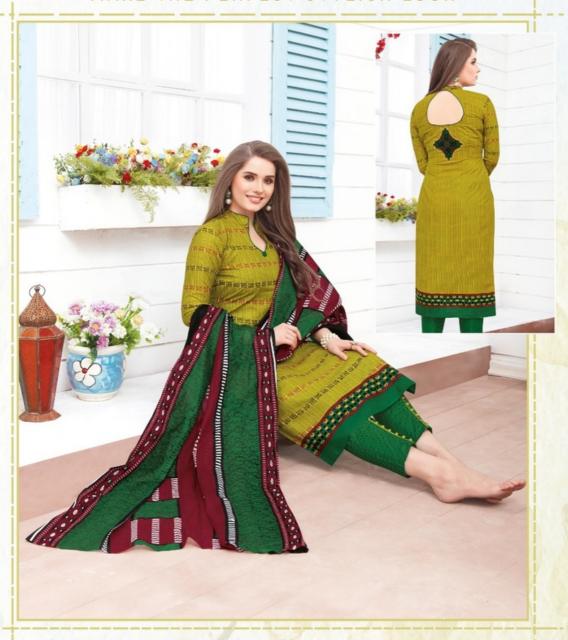

# **BALAJI SPARK VOL 10 - Dress Material**

No Of Pieces: 16 Pieces

**Brand: BALAJI COTTON** 

Top Fabric: Pure Cotton Printed Approx 2.50 Meters

Bottom Fabric: Pure Cotton Printed Approx 2.00 Meters

Dupatta Fabric: Pure Cotton Printed Approx 2.25 Meters

Fabric: Pure Cotton

Type: Unstitched Material

Weight: 11 KG