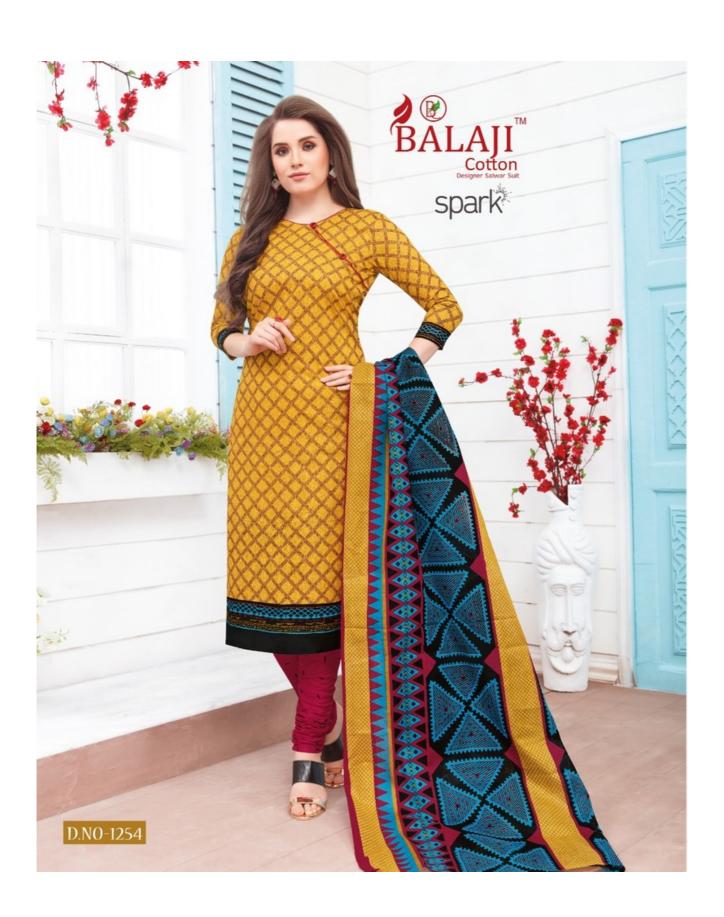

# **BALAJI SPARK VOL 10 - Dress Material**

No Of Pieces: 16 Pieces

**Brand: BALAJI COTTON** 

Top Fabric: Pure Cotton Printed Approx 2.50 Meters

Bottom Fabric: Pure Cotton Printed Approx 2.00 Meters

Dupatta Fabric: Pure Cotton Printed Approx 2.25 Meters

Fabric: Pure Cotton

Type: Unstitched Material

Weight: 11 KG