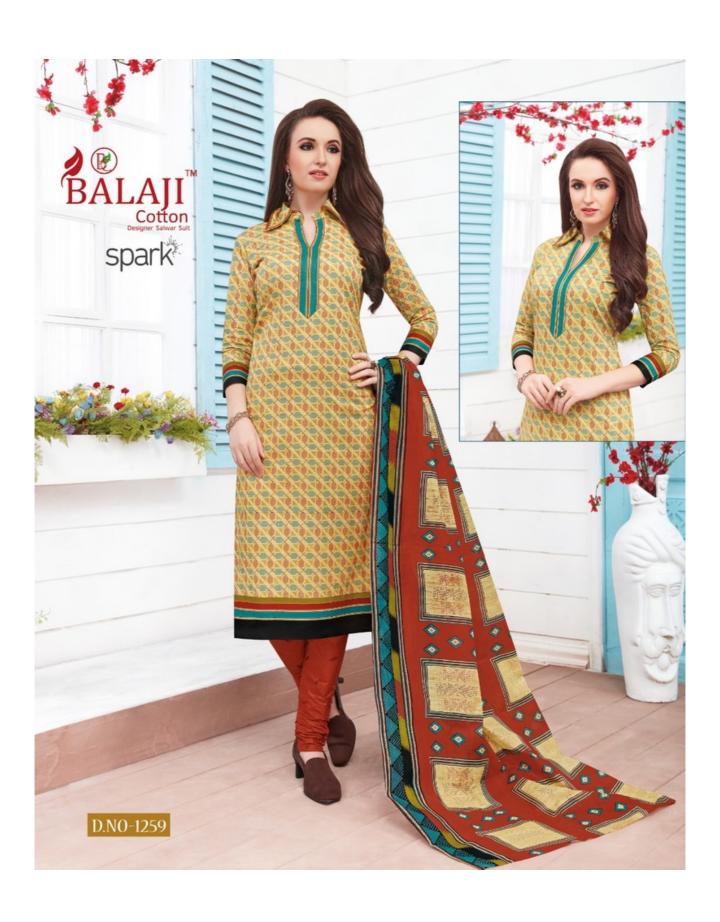

# **BALAJI SPARK VOL 10 - Dress Material**

No Of Pieces: 16 Pieces

**Brand: BALAJI COTTON** 

Top Fabric: Pure Cotton Printed Approx 2.50 Meters

Bottom Fabric: Pure Cotton Printed Approx 2.00 Meters

Dupatta Fabric: Pure Cotton Printed Approx 2.25 Meters

Fabric: Pure Cotton

Type: Unstitched Material

Weight: 11 KG