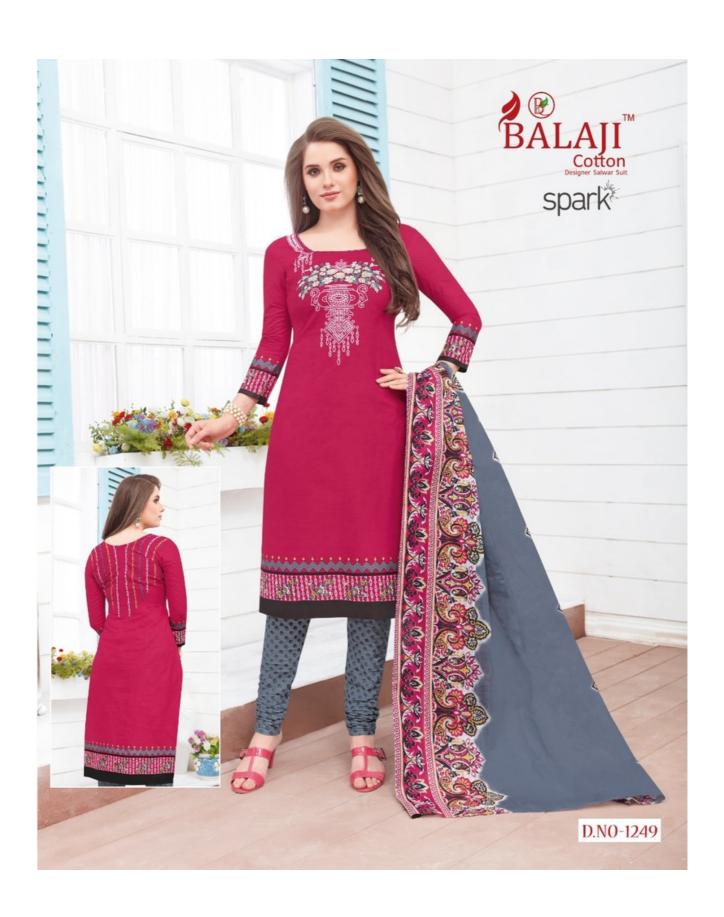

# **BALAJI SPARK VOL 10 - Dress Material**

No Of Pieces: 16 Pieces

**Brand: BALAJI COTTON** 

Top Fabric: Pure Cotton Printed Approx 2.50 Meters

Bottom Fabric: Pure Cotton Printed Approx 2.00 Meters

Dupatta Fabric: Pure Cotton Printed Approx 2.25 Meters

Fabric: Pure Cotton

Type: Unstitched Material

Weight: 11 KG