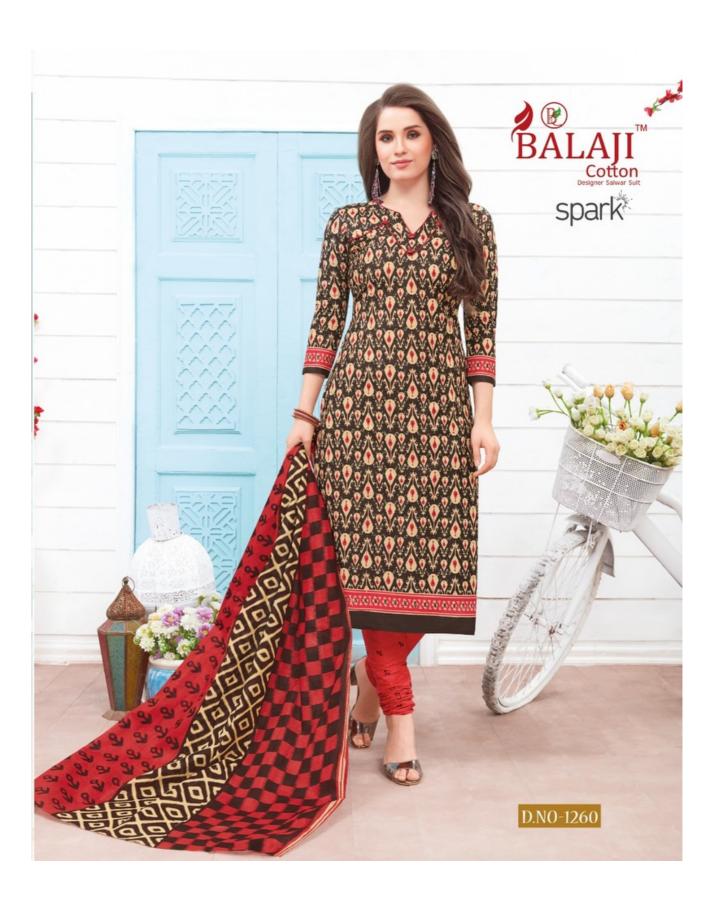

# **BALAJI SPARK VOL 10 - Dress Material**

No Of Pieces: 16 Pieces

**Brand: BALAJI COTTON** 

Top Fabric: Pure Cotton Printed Approx 2.50 Meters

Bottom Fabric: Pure Cotton Printed Approx 2.00 Meters

Dupatta Fabric: Pure Cotton Printed Approx 2.25 Meters

Fabric: Pure Cotton

Type: Unstitched Material

Weight: 11 KG