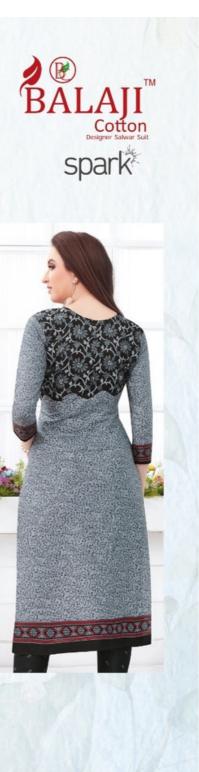

# **BALAJI SPARK VOL 10 - Dress Material**

No Of Pieces: 16 Pieces

**Brand: BALAJI COTTON** 

Top Fabric: Pure Cotton Printed Approx 2.50 Meters

Bottom Fabric: Pure Cotton Printed Approx 2.00 Meters

Dupatta Fabric: Pure Cotton Printed Approx 2.25 Meters

Fabric: Pure Cotton

Type: Unstitched Material

Weight: 11 KG