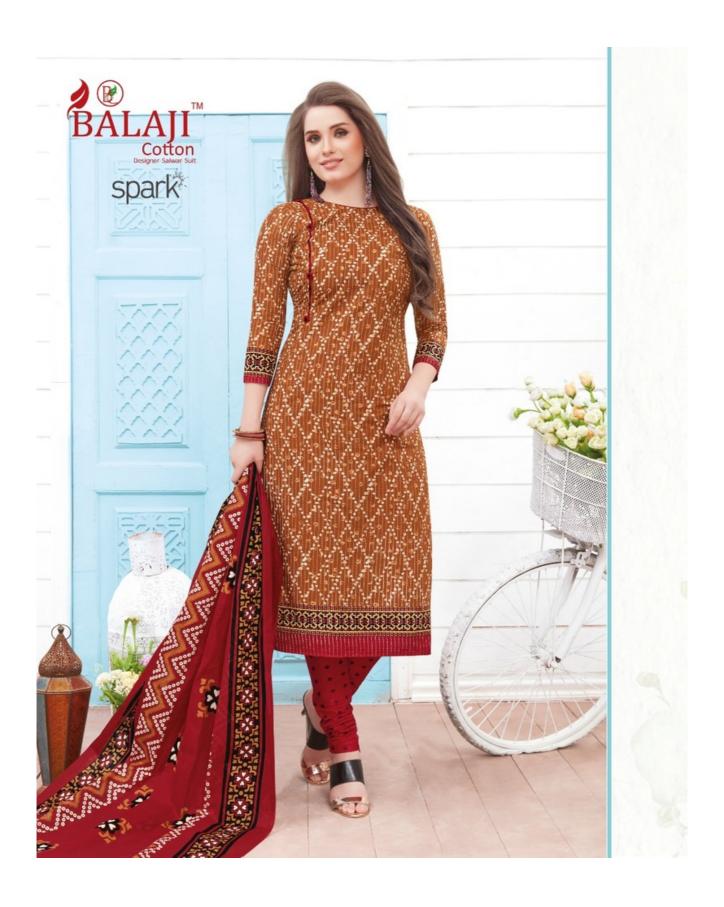

# **BALAJI SPARK VOL 10 - Dress Material**

No Of Pieces: 16 Pieces

**Brand: BALAJI COTTON** 

Top Fabric: Pure Cotton Printed Approx 2.50 Meters

Bottom Fabric: Pure Cotton Printed Approx 2.00 Meters

Dupatta Fabric: Pure Cotton Printed Approx 2.25 Meters

Fabric: Pure Cotton

Type: Unstitched Material

Weight: 11 KG