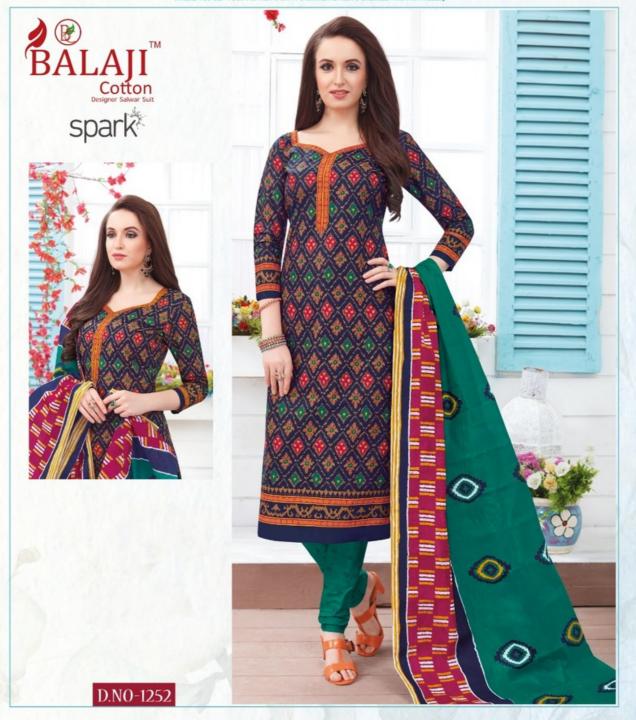

# **BALAJI SPARK VOL 10 - Dress Material**

No Of Pieces: 16 Pieces

**Brand: BALAJI COTTON** 

Top Fabric: Pure Cotton Printed Approx 2.50 Meters

Bottom Fabric: Pure Cotton Printed Approx 2.00 Meters

Dupatta Fabric: Pure Cotton Printed Approx 2.25 Meters

Fabric: Pure Cotton

Type: Unstitched Material

Weight: 11 KG