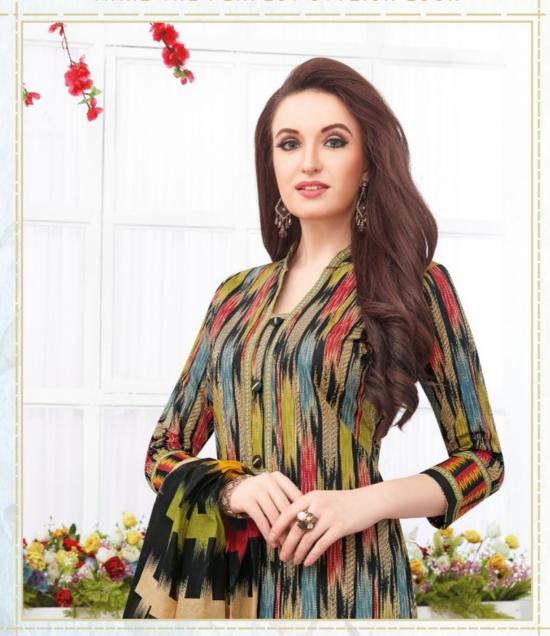

# **BALAJI SPARK VOL 10 - Dress Material**

No Of Pieces: 16 Pieces

**Brand: BALAJI COTTON** 

Top Fabric: Pure Cotton Printed Approx 2.50 Meters

Bottom Fabric: Pure Cotton Printed Approx 2.00 Meters

Dupatta Fabric: Pure Cotton Printed Approx 2.25 Meters

Fabric: Pure Cotton

Type: Unstitched Material

Weight: 11 KG