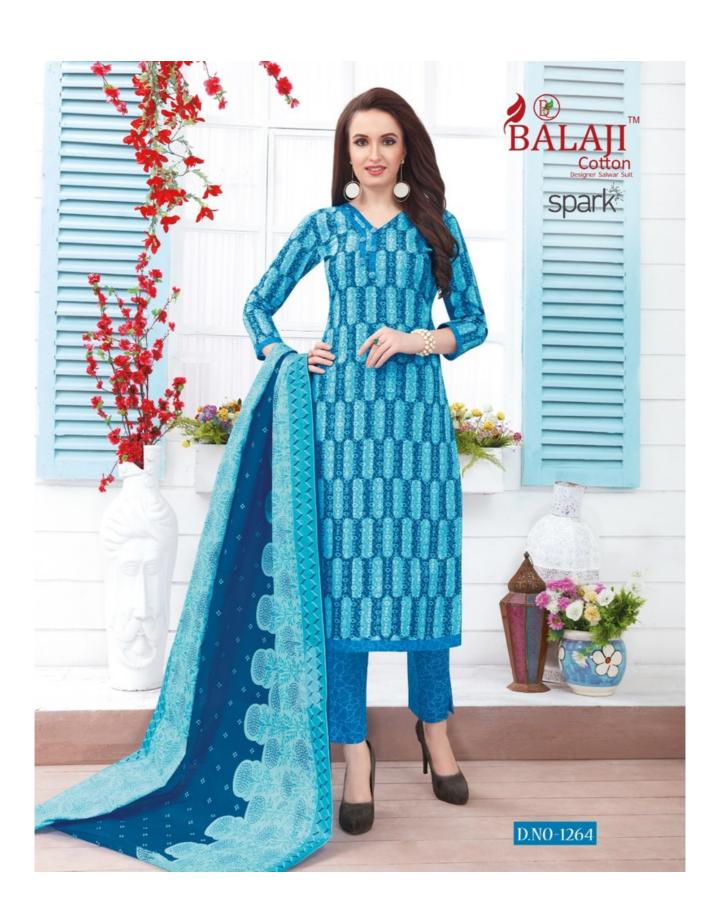

# **BALAJI SPARK VOL 10 - Dress Material**

No Of Pieces: 16 Pieces

**Brand: BALAJI COTTON** 

Top Fabric: Pure Cotton Printed Approx 2.50 Meters

Bottom Fabric: Pure Cotton Printed Approx 2.00 Meters

Dupatta Fabric: Pure Cotton Printed Approx 2.25 Meters

Fabric: Pure Cotton

Type: Unstitched Material

Weight: 11 KG