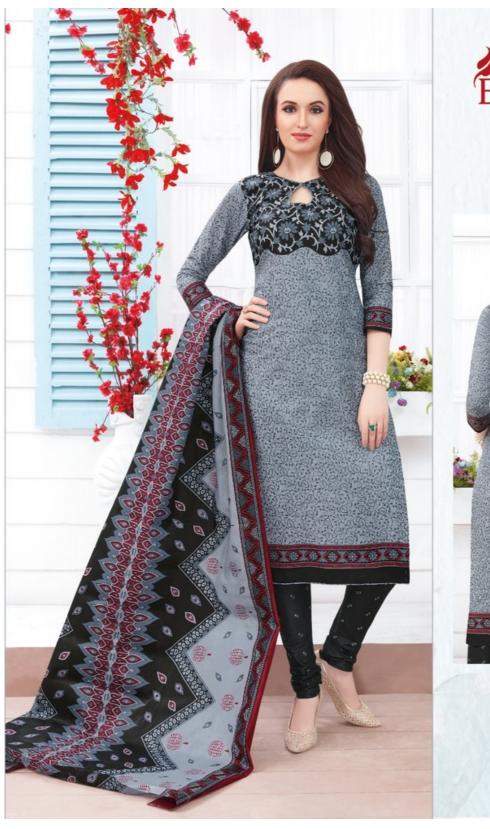

# **BALAJI SPARK VOL 10 - Dress Material**

No Of Pieces: 16 Pieces

**Brand: BALAJI COTTON** 

Top Fabric: Pure Cotton Printed Approx 2.50 Meters

Bottom Fabric: Pure Cotton Printed Approx 2.00 Meters

Dupatta Fabric: Pure Cotton Printed Approx 2.25 Meters

Fabric: Pure Cotton

Type: Unstitched Material

Weight: 11 KG