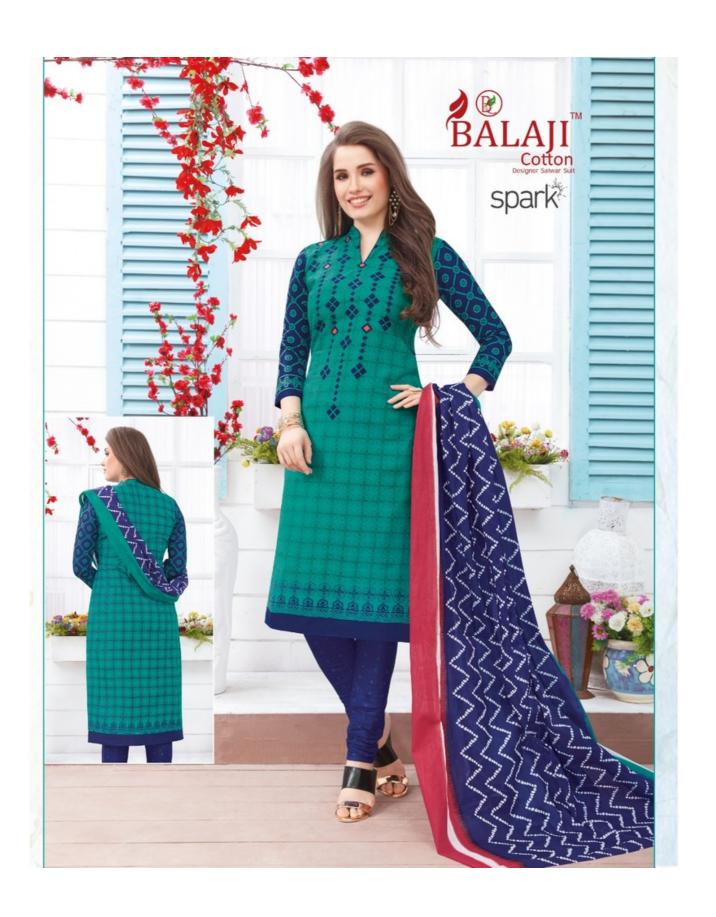

# **BALAJI SPARK VOL 10 - Dress Material**

No Of Pieces: 16 Pieces

**Brand: BALAJI COTTON** 

Top Fabric: Pure Cotton Printed Approx 2.50 Meters

Bottom Fabric: Pure Cotton Printed Approx 2.00 Meters

Dupatta Fabric: Pure Cotton Printed Approx 2.25 Meters

Fabric: Pure Cotton

Type: Unstitched Material

Weight: 11 KG