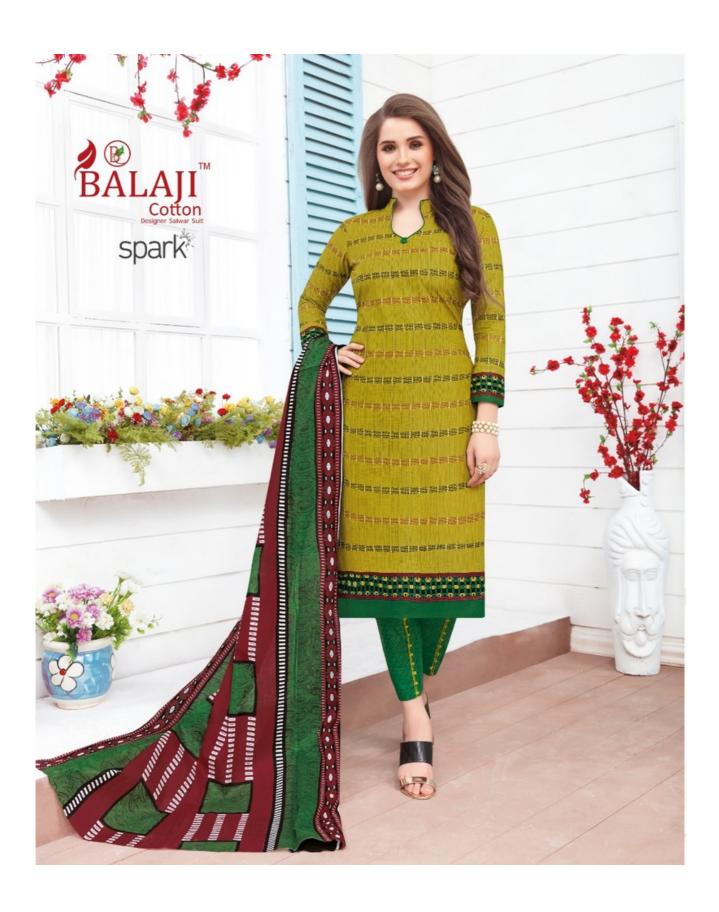

# **BALAJI SPARK VOL 10 - Dress Material**

No Of Pieces: 16 Pieces

**Brand: BALAJI COTTON** 

Top Fabric: Pure Cotton Printed Approx 2.50 Meters

Bottom Fabric: Pure Cotton Printed Approx 2.00 Meters

Dupatta Fabric: Pure Cotton Printed Approx 2.25 Meters

Fabric: Pure Cotton

Type: Unstitched Material

Weight: 11 KG