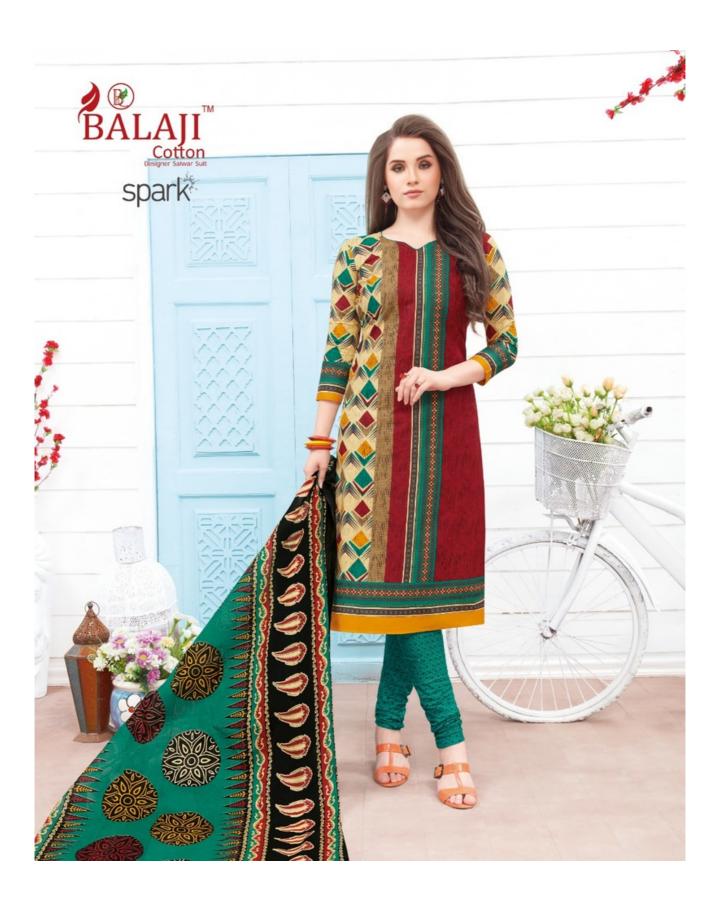

# **BALAJI SPARK VOL 10 - Dress Material**

No Of Pieces: 16 Pieces

**Brand: BALAJI COTTON** 

Top Fabric: Pure Cotton Printed Approx 2.50 Meters

Bottom Fabric: Pure Cotton Printed Approx 2.00 Meters

Dupatta Fabric: Pure Cotton Printed Approx 2.25 Meters

Fabric: Pure Cotton

Type: Unstitched Material

Weight: 11 KG