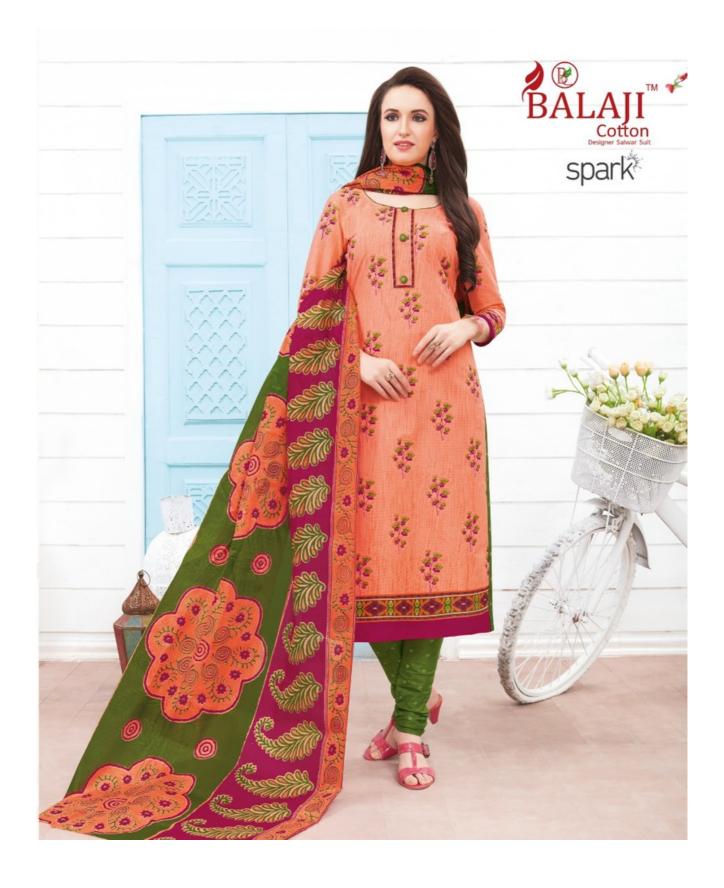

# **BALAJI SPARK VOL 10 - Dress Material**

No Of Pieces: 16 Pieces

**Brand: BALAJI COTTON** 

Top Fabric: Pure Cotton Printed Approx 2.50 Meters

Bottom Fabric: Pure Cotton Printed Approx 2.00 Meters

Dupatta Fabric: Pure Cotton Printed Approx 2.25 Meters

Fabric: Pure Cotton

Type: Unstitched Material

Weight: 11 KG