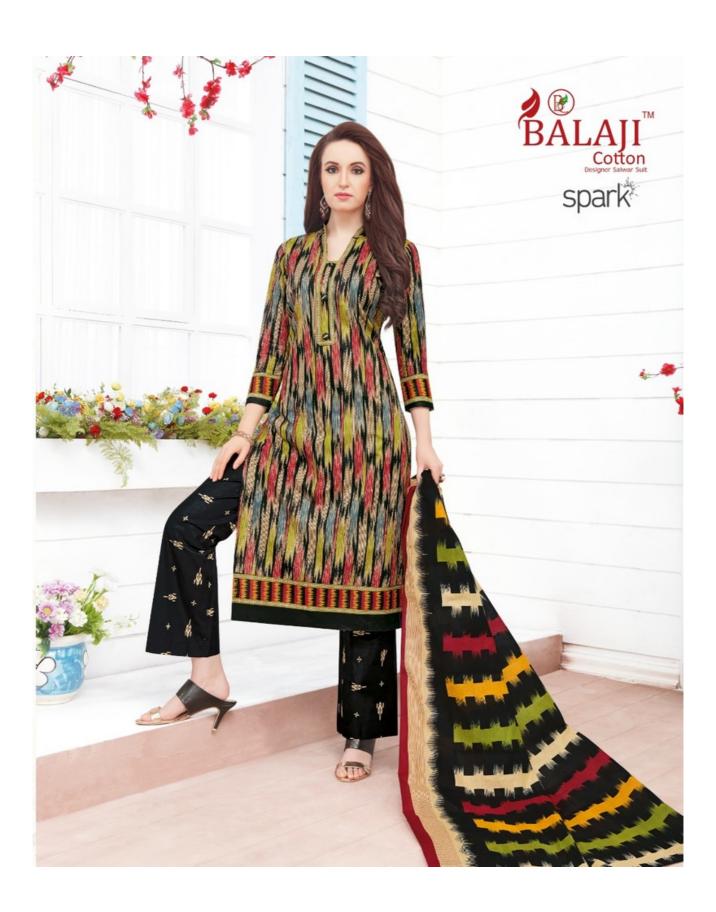

# **BALAJI SPARK VOL 10 - Dress Material**

No Of Pieces: 16 Pieces

**Brand: BALAJI COTTON** 

Top Fabric: Pure Cotton Printed Approx 2.50 Meters

Bottom Fabric: Pure Cotton Printed Approx 2.00 Meters

Dupatta Fabric: Pure Cotton Printed Approx 2.25 Meters

Fabric: Pure Cotton

Type: Unstitched Material

Weight: 11 KG