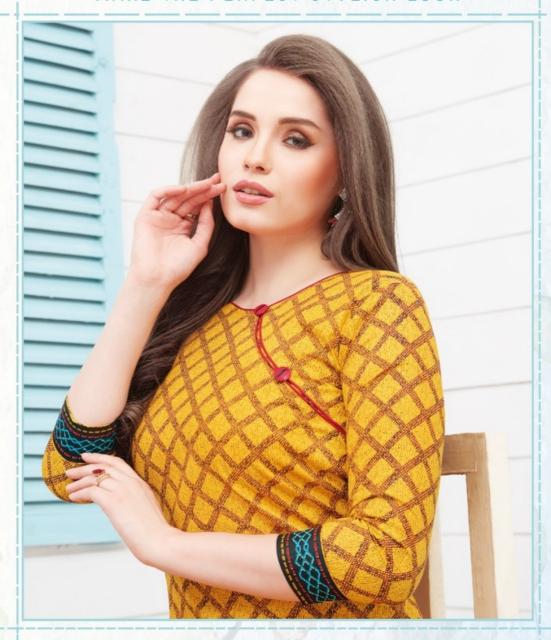

# **BALAJI SPARK VOL 10 - Dress Material**

No Of Pieces: 16 Pieces

**Brand: BALAJI COTTON** 

Top Fabric: Pure Cotton Printed Approx 2.50 Meters

Bottom Fabric: Pure Cotton Printed Approx 2.00 Meters

Dupatta Fabric: Pure Cotton Printed Approx 2.25 Meters

Fabric: Pure Cotton

Type: Unstitched Material

Weight: 11 KG