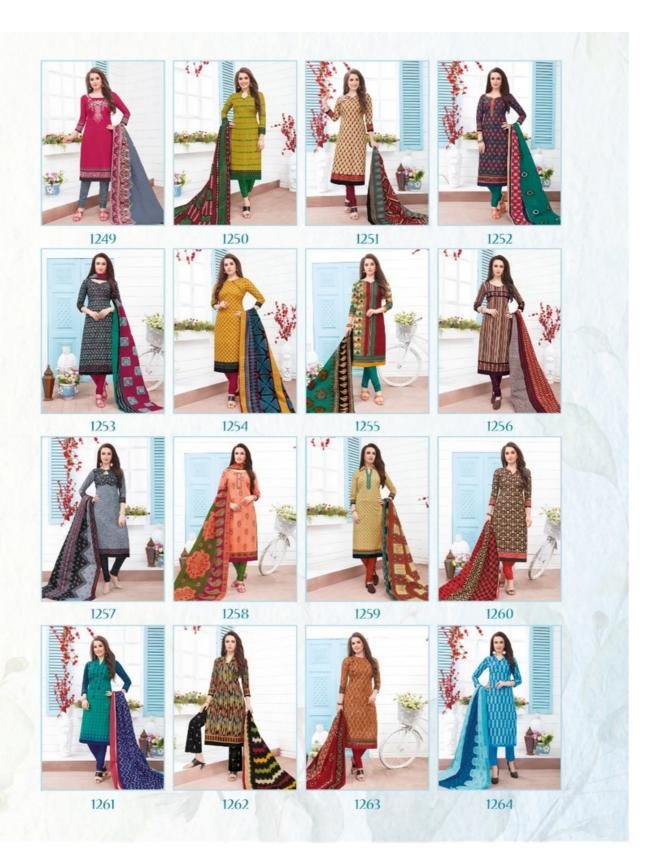

# **BALAJI SPARK VOL 10 - Dress Material**

No Of Pieces: 16 Pieces

**Brand: BALAJI COTTON** 

Top Fabric: Pure Cotton Printed Approx 2.50 Meters

Bottom Fabric: Pure Cotton Printed Approx 2.00 Meters

Dupatta Fabric: Pure Cotton Printed Approx 2.25 Meters

Fabric: Pure Cotton

Type: Unstitched Material

Weight: 11 KG