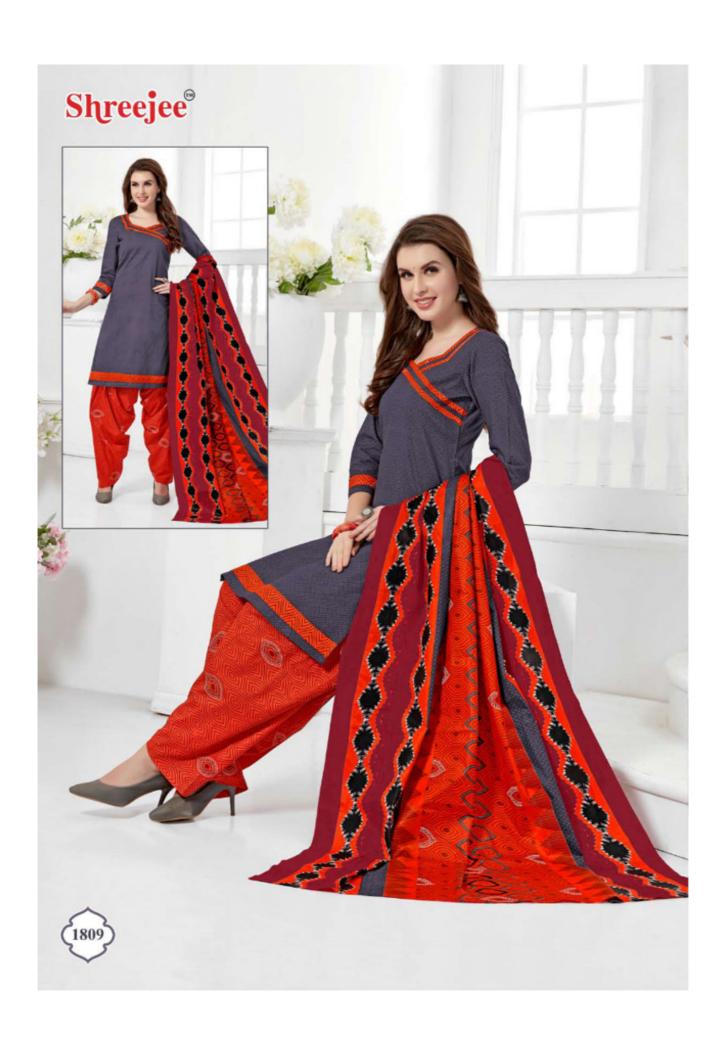

## **SHREE JEE SHAGUN VOL 18 READYMADE - Dress Material**

No Of Pieces: 15 Pieces

**Brand: SHREEJEE** 

Top Fabric: Pure Heavy Cotton Printed Stitched Material

Bottom Fabric: Pure Heavy Cotton Printed Stitched Material

Dupatta Fabric: Pure Heavy Cotton Printed

**Fabric**: Pure Heavy Cotton **Type**: Stitched(Readymade)

Top Length: 40-42 C.M

Weight: 12 KG

Size: XL,XXL