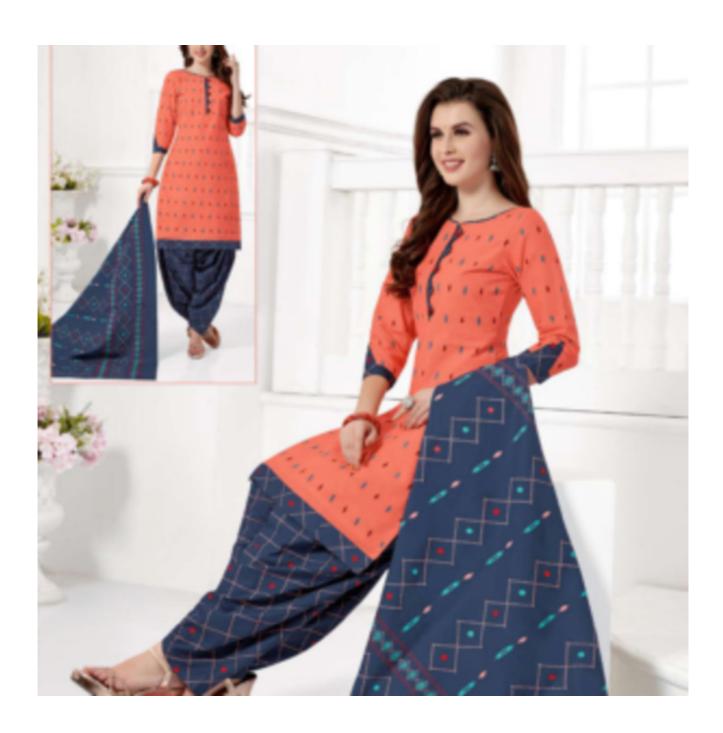

## **SHREE JEE SHAGUN VOL 18 READYMADE - Dress Material**

No Of Pieces: 15 Pieces

**Brand: SHREEJEE** 

Top Fabric: Pure Heavy Cotton Printed Stitched Material

Bottom Fabric: Pure Heavy Cotton Printed Stitched Material

Dupatta Fabric: Pure Heavy Cotton Printed

**Fabric**: Pure Heavy Cotton **Type**: Stitched(Readymade)

Top Length: 40-42 C.M

Weight: 12 KG

Size: XL,XXL