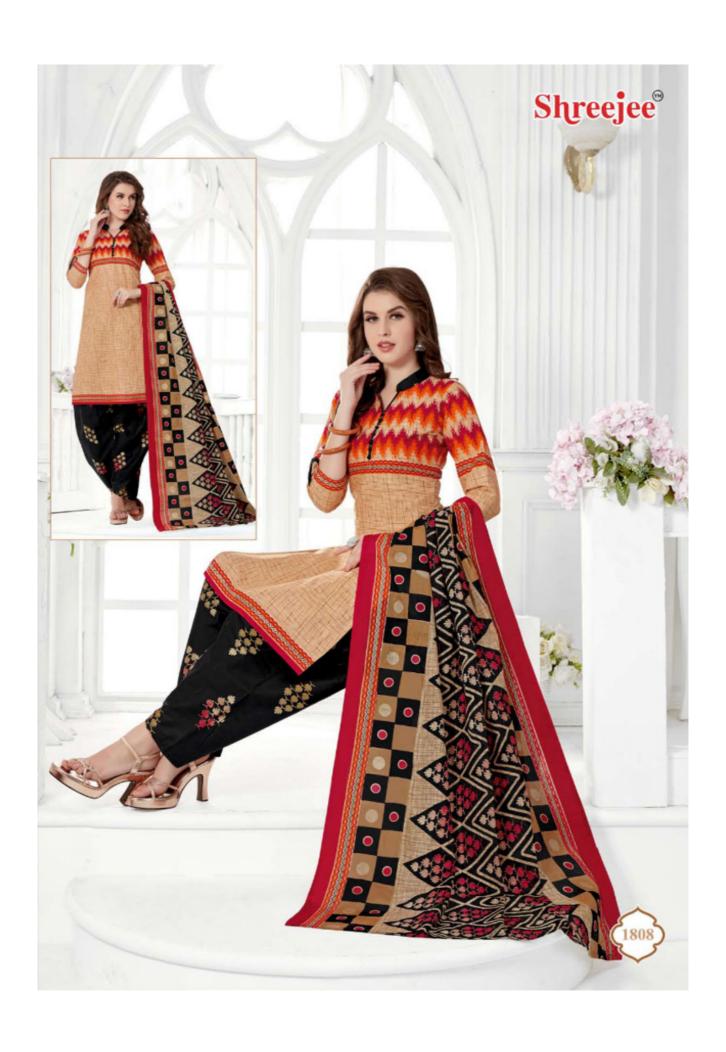

## **SHREE JEE SHAGUN VOL 18 READYMADE - Dress Material**

No Of Pieces: 15 Pieces

**Brand: SHREEJEE** 

Top Fabric: Pure Heavy Cotton Printed Stitched Material

Bottom Fabric: Pure Heavy Cotton Printed Stitched Material

Dupatta Fabric: Pure Heavy Cotton Printed

**Fabric**: Pure Heavy Cotton **Type**: Stitched(Readymade)

Top Length: 40-42 C.M

Weight: 12 KG

Size: XL,XXL