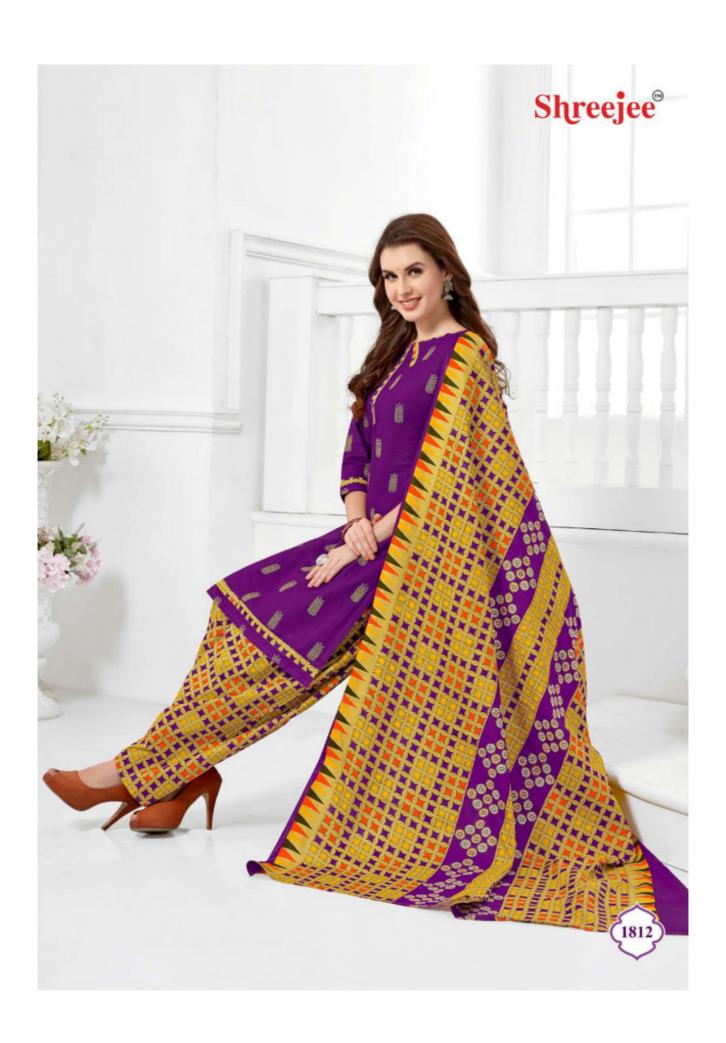

## **SHREE JEE SHAGUN VOL 18 READYMADE - Dress Material**

No Of Pieces: 15 Pieces

**Brand: SHREEJEE** 

Top Fabric: Pure Heavy Cotton Printed Stitched Material

Bottom Fabric: Pure Heavy Cotton Printed Stitched Material

Dupatta Fabric: Pure Heavy Cotton Printed

**Fabric**: Pure Heavy Cotton **Type**: Stitched(Readymade)

Top Length: 40-42 C.M

Weight: 12 KG

Size: XL,XXL