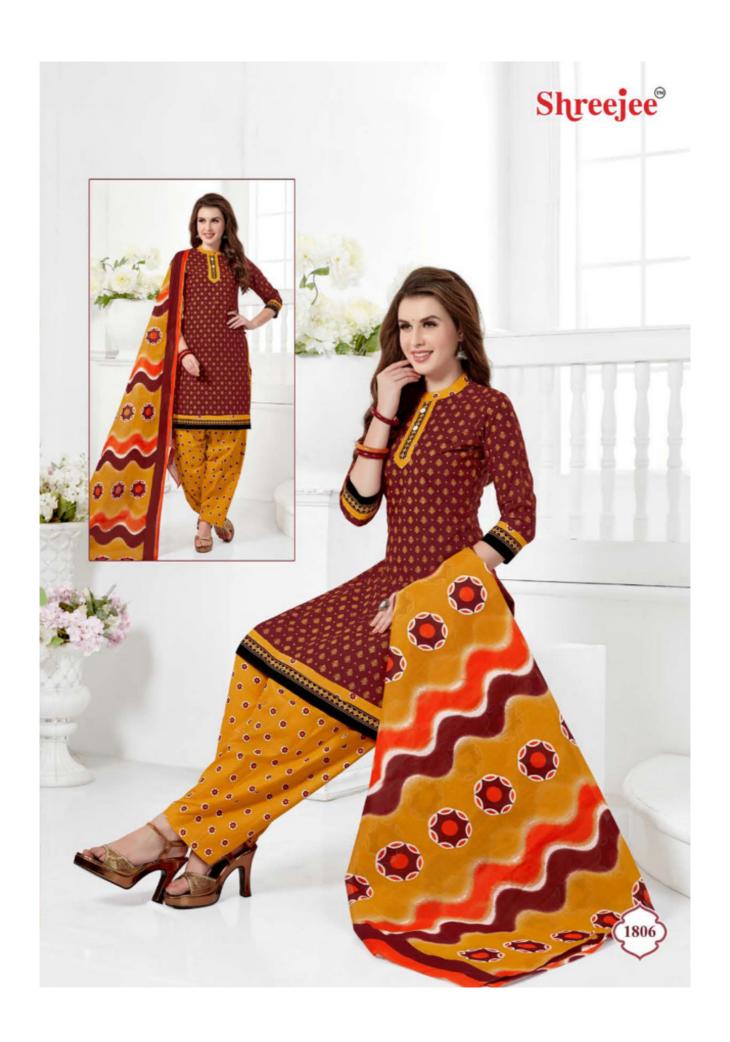

## **SHREE JEE SHAGUN VOL 18 READYMADE - Dress Material**

No Of Pieces: 15 Pieces

**Brand: SHREEJEE** 

Top Fabric: Pure Heavy Cotton Printed Stitched Material

Bottom Fabric: Pure Heavy Cotton Printed Stitched Material

Dupatta Fabric: Pure Heavy Cotton Printed

**Fabric**: Pure Heavy Cotton **Type**: Stitched(Readymade)

Top Length: 40-42 C.M

Weight: 12 KG

Size: XL,XXL