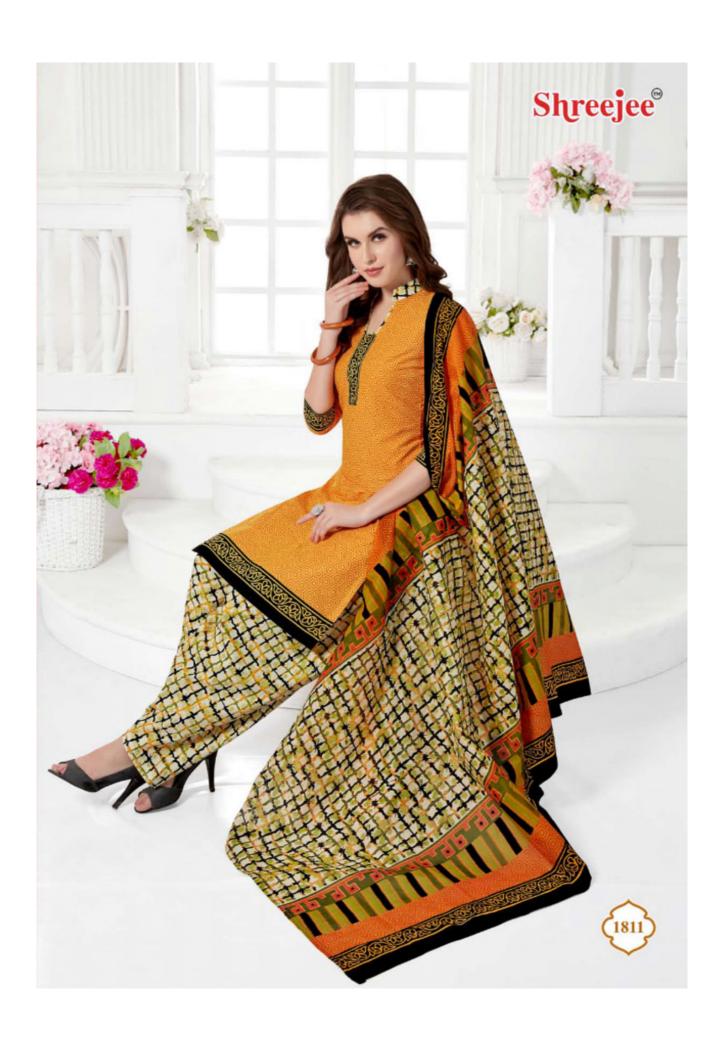

## **SHREE JEE SHAGUN VOL 18 READYMADE - Dress Material**

No Of Pieces: 15 Pieces

**Brand: SHREEJEE** 

Top Fabric: Pure Heavy Cotton Printed Stitched Material

Bottom Fabric: Pure Heavy Cotton Printed Stitched Material

Dupatta Fabric: Pure Heavy Cotton Printed

**Fabric**: Pure Heavy Cotton **Type**: Stitched(Readymade)

Top Length: 40-42 C.M

Weight: 12 KG

Size: XL,XXL