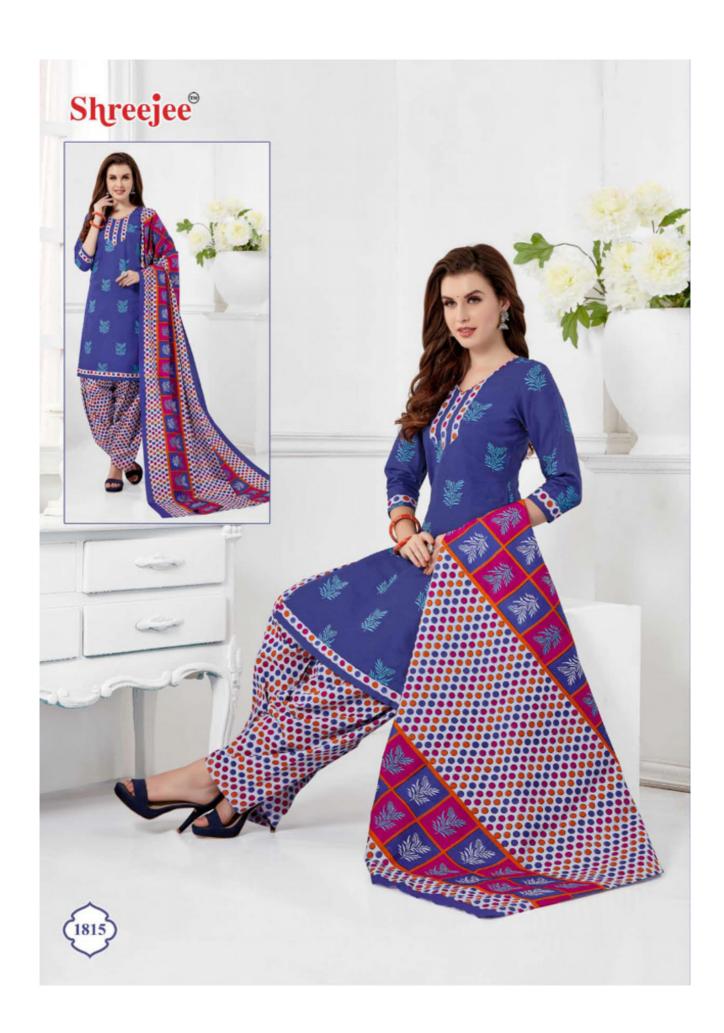

## **SHREE JEE SHAGUN VOL 18 READYMADE - Dress Material**

No Of Pieces: 15 Pieces

**Brand: SHREEJEE** 

Top Fabric: Pure Heavy Cotton Printed Stitched Material

Bottom Fabric: Pure Heavy Cotton Printed Stitched Material

Dupatta Fabric: Pure Heavy Cotton Printed

**Fabric**: Pure Heavy Cotton **Type**: Stitched(Readymade)

Top Length: 40-42 C.M

Weight: 12 KG

Size: XL,XXL