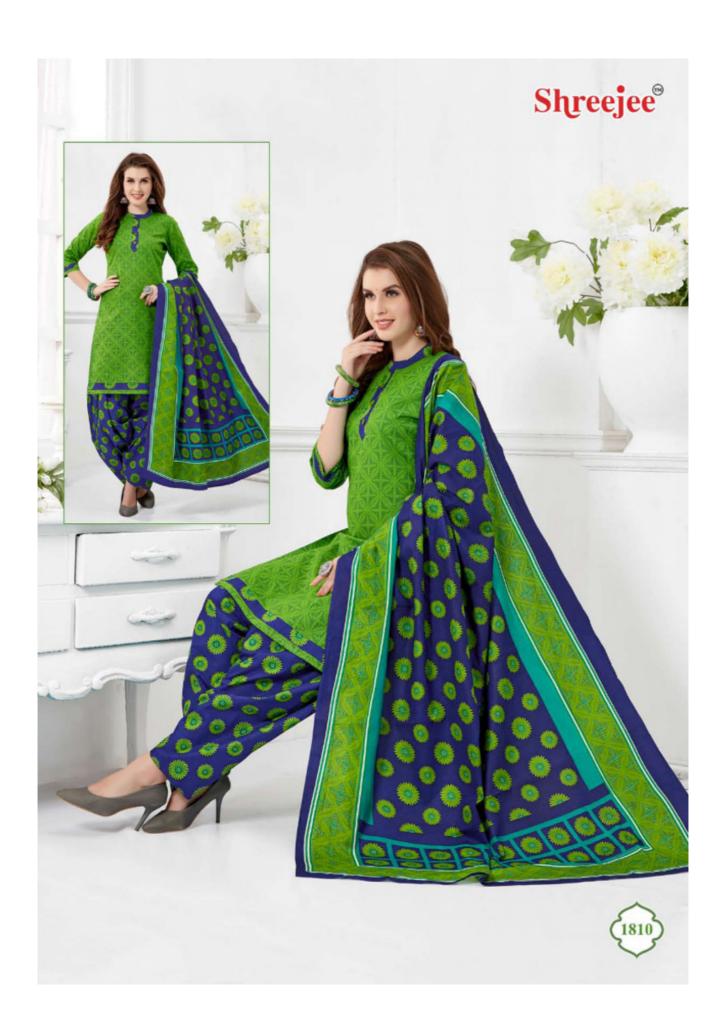

## **SHREE JEE SHAGUN VOL 18 READYMADE - Dress Material**

No Of Pieces: 15 Pieces

**Brand: SHREEJEE** 

Top Fabric: Pure Heavy Cotton Printed Stitched Material

Bottom Fabric: Pure Heavy Cotton Printed Stitched Material

Dupatta Fabric: Pure Heavy Cotton Printed

**Fabric**: Pure Heavy Cotton **Type**: Stitched(Readymade)

Top Length: 40-42 C.M

Weight: 12 KG

Size: XL,XXL