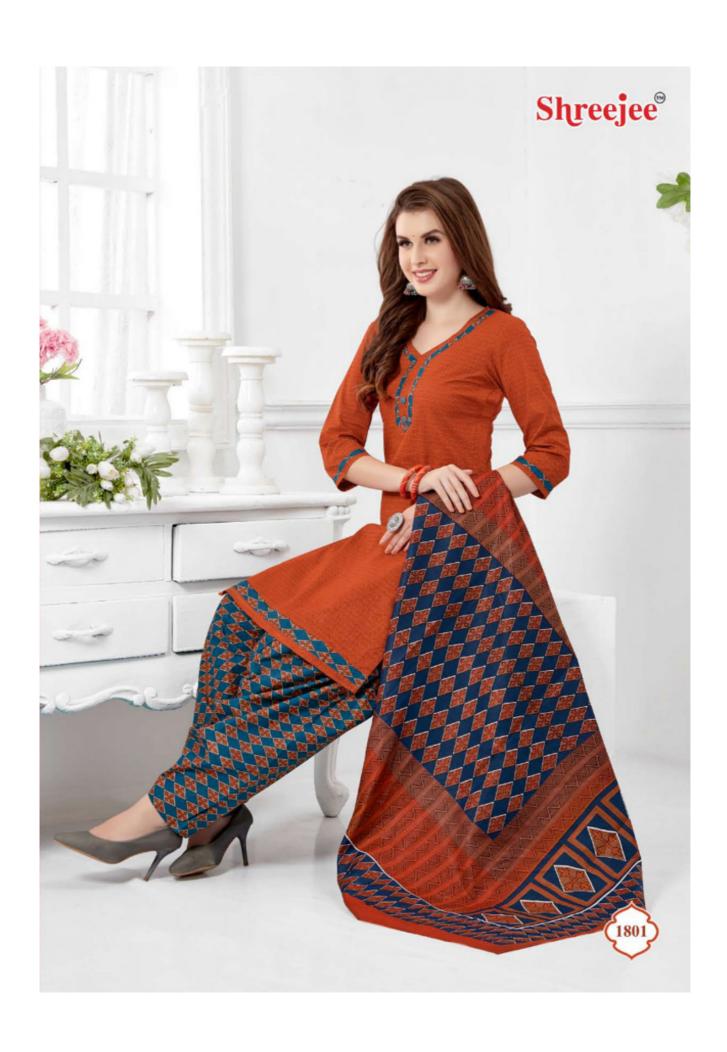

## **SHREE JEE SHAGUN VOL 18 READYMADE - Dress Material**

No Of Pieces: 15 Pieces

**Brand: SHREEJEE** 

Top Fabric: Pure Heavy Cotton Printed Stitched Material

Bottom Fabric: Pure Heavy Cotton Printed Stitched Material

Dupatta Fabric: Pure Heavy Cotton Printed

**Fabric**: Pure Heavy Cotton **Type**: Stitched(Readymade)

Top Length: 40-42 C.M

Weight: 12 KG

Size: XL,XXL