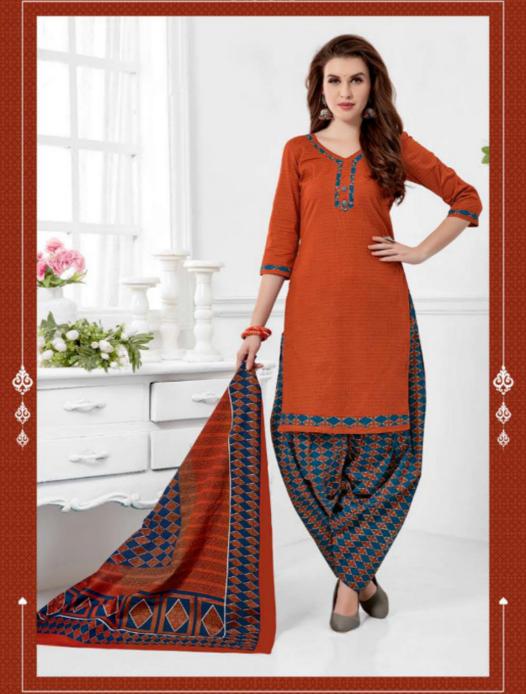

## **SHREE JEE SHAGUN VOL 18 READYMADE - Dress Material**

No Of Pieces: 15 Pieces

**Brand: SHREEJEE** 

Top Fabric: Pure Heavy Cotton Printed Stitched Material

Bottom Fabric: Pure Heavy Cotton Printed Stitched Material

Dupatta Fabric: Pure Heavy Cotton Printed

**Fabric**: Pure Heavy Cotton **Type**: Stitched(Readymade)

Top Length: 40-42 C.M

Weight: 12 KG

Size: XL,XXL