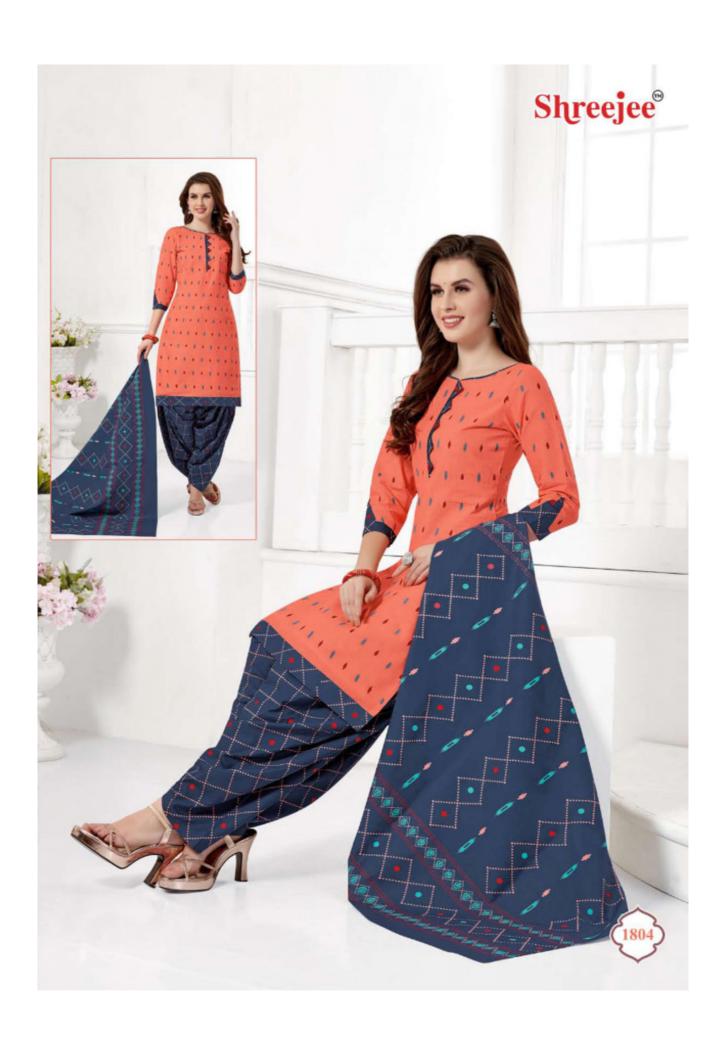

## **SHREE JEE SHAGUN VOL 18 READYMADE - Dress Material**

No Of Pieces: 15 Pieces

**Brand: SHREEJEE** 

Top Fabric: Pure Heavy Cotton Printed Stitched Material

Bottom Fabric: Pure Heavy Cotton Printed Stitched Material

Dupatta Fabric: Pure Heavy Cotton Printed

**Fabric**: Pure Heavy Cotton **Type**: Stitched(Readymade)

Top Length: 40-42 C.M

Weight: 12 KG

Size: XL,XXL

## Shreejee