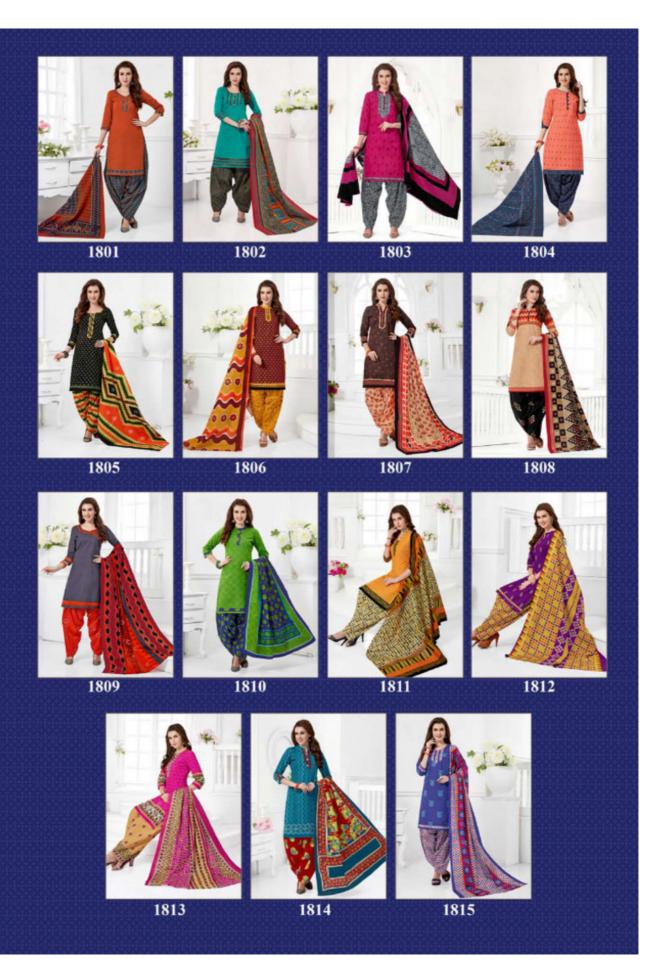

## **SHREE JEE SHAGUN VOL 18 READYMADE - Dress Material**

No Of Pieces: 15 Pieces

**Brand: SHREEJEE** 

Top Fabric: Pure Heavy Cotton Printed Stitched Material

Bottom Fabric: Pure Heavy Cotton Printed Stitched Material

Dupatta Fabric: Pure Heavy Cotton Printed

**Fabric**: Pure Heavy Cotton **Type**: Stitched(Readymade)

Top Length: 40-42 C.M

Weight: 12 KG

Size: XL,XXL