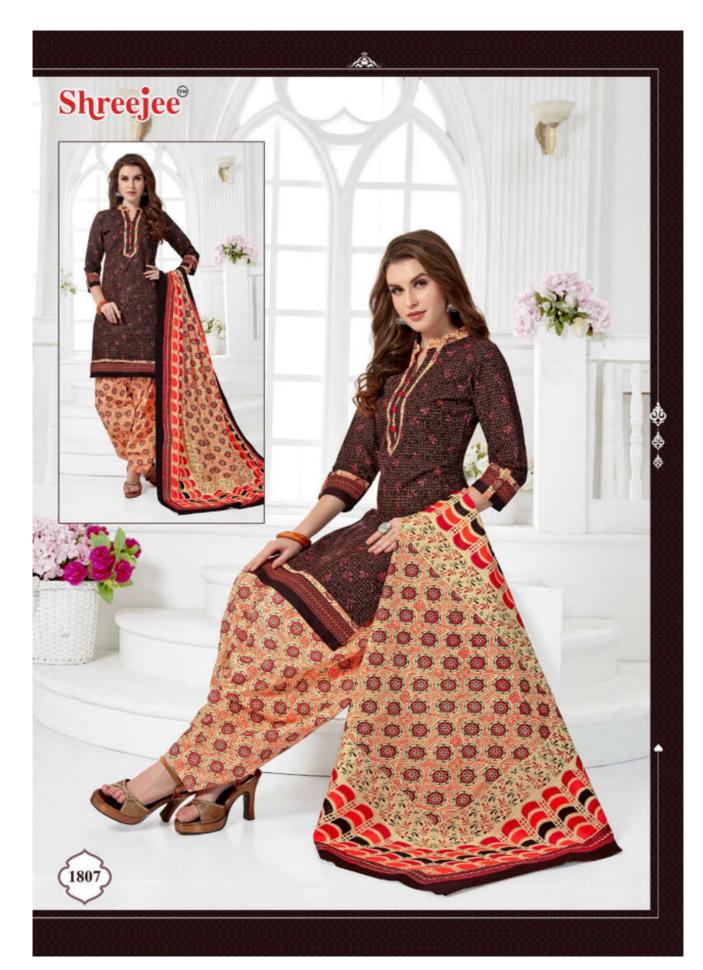

## **SHREE JEE SHAGUN VOL 18 READYMADE - Dress Material**

No Of Pieces: 15 Pieces

**Brand: SHREEJEE** 

Top Fabric: Pure Heavy Cotton Printed Stitched Material

Bottom Fabric: Pure Heavy Cotton Printed Stitched Material

Dupatta Fabric: Pure Heavy Cotton Printed

**Fabric**: Pure Heavy Cotton **Type**: Stitched(Readymade)

Top Length: 40-42 C.M

Weight: 12 KG

Size: XL,XXL