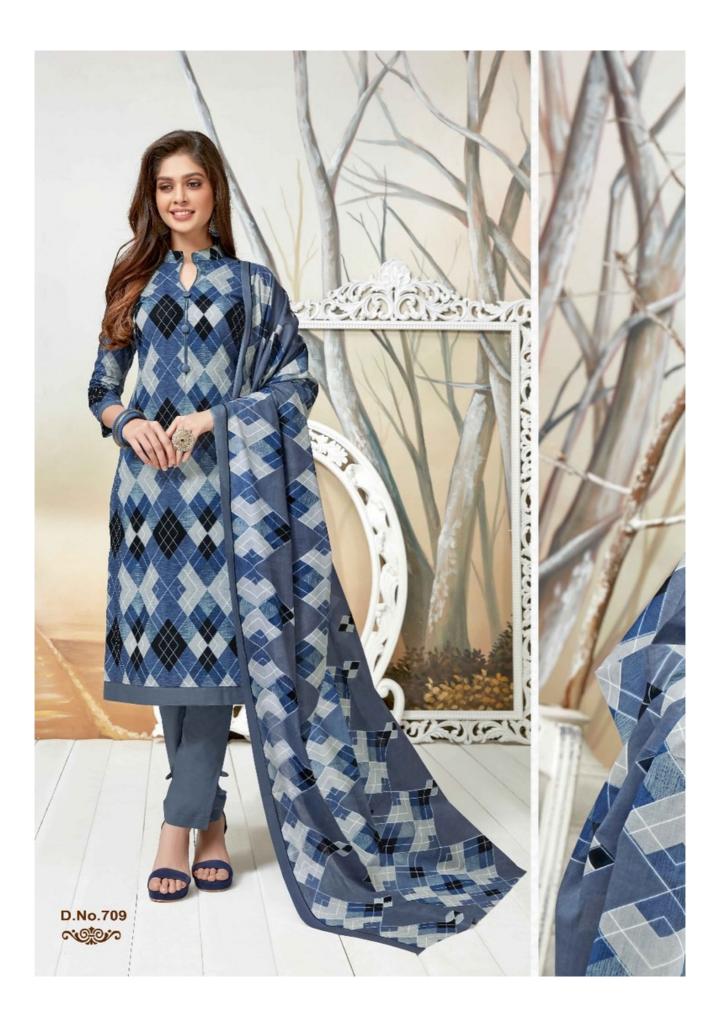

## **MFC PASHMINA VOL 7 - Dress Material**

No Of Pieces: 12 Pieces Brand: MFC Top Fabric: Pure Lawn Cotton Approx 2.50 Meters Bottom Fabric: Pure Lawn Cotton Approx 2.00 Meters Dupatta Fabric: Pure Lawn Cotton Approx 2.25 Meters Fabric: Lawn Cotton Type: Unstitched Material Packing: Pouch + Bag Weight: 8 KG