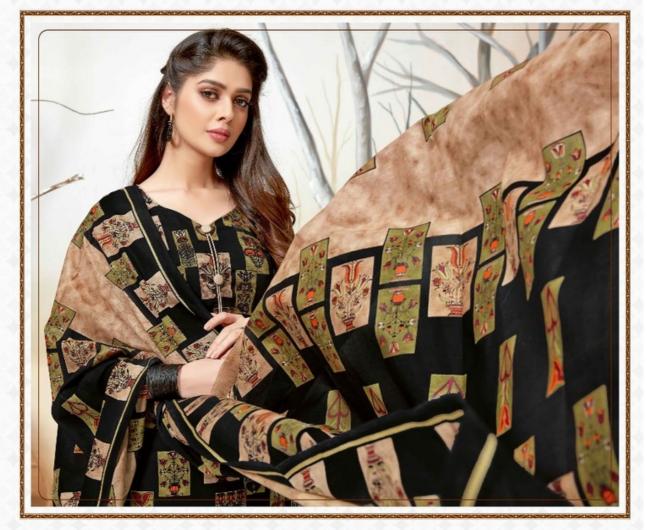

## **MFC PASHMINA VOL 7 - Dress Material**

No Of Pieces: 12 Pieces Brand: MFC Top Fabric: Pure Lawn Cotton Approx 2.50 Meters Bottom Fabric: Pure Lawn Cotton Approx 2.00 Meters Dupatta Fabric: Pure Lawn Cotton Approx 2.25 Meters Fabric: Lawn Cotton Type: Unstitched Material Packing: Pouch + Bag Weight: 8 KG