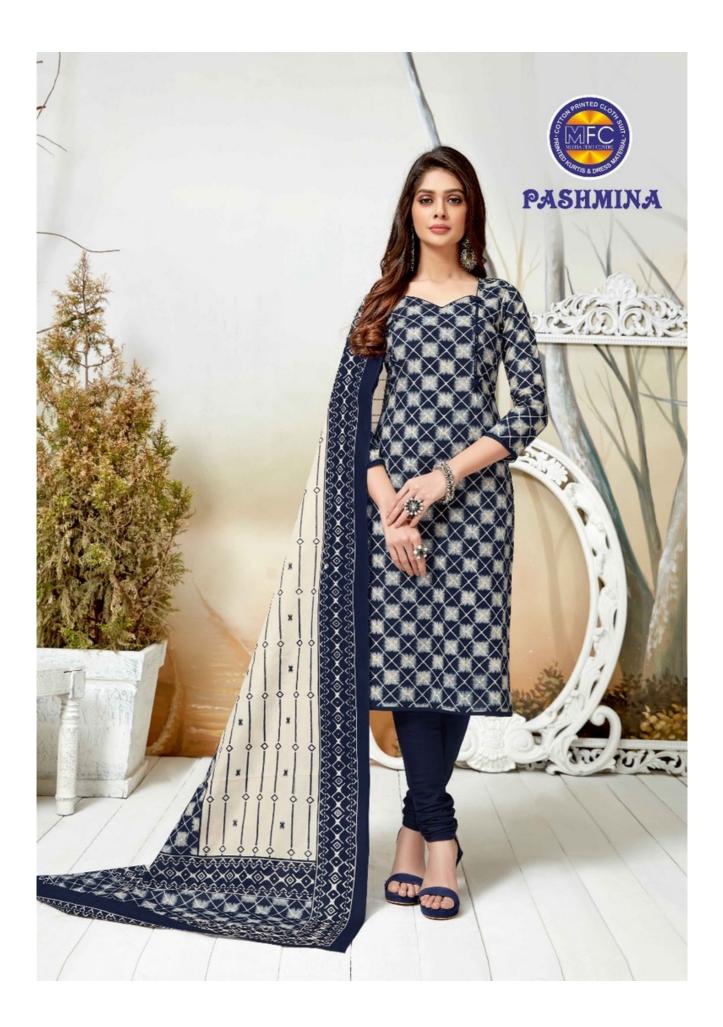

## **MFC PASHMINA VOL 7 - Dress Material**

No Of Pieces: 12 Pieces Brand: MFC Top Fabric: Pure Lawn Cotton Approx 2.50 Meters Bottom Fabric: Pure Lawn Cotton Approx 2.00 Meters Dupatta Fabric: Pure Lawn Cotton Approx 2.25 Meters Fabric: Lawn Cotton Type: Unstitched Material Packing: Pouch + Bag Weight: 8 KG