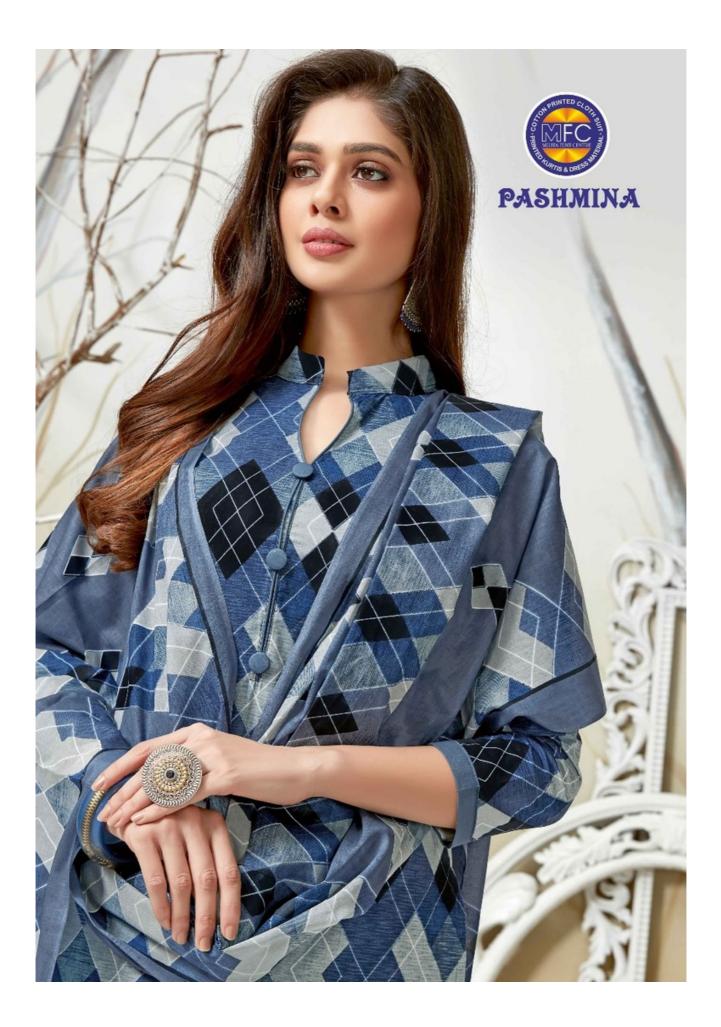

## **MFC PASHMINA VOL 7 - Dress Material**

No Of Pieces: 12 Pieces Brand: MFC Top Fabric: Pure Lawn Cotton Approx 2.50 Meters Bottom Fabric: Pure Lawn Cotton Approx 2.00 Meters Dupatta Fabric: Pure Lawn Cotton Approx 2.25 Meters Fabric: Lawn Cotton Type: Unstitched Material Packing: Pouch + Bag Weight: 8 KG