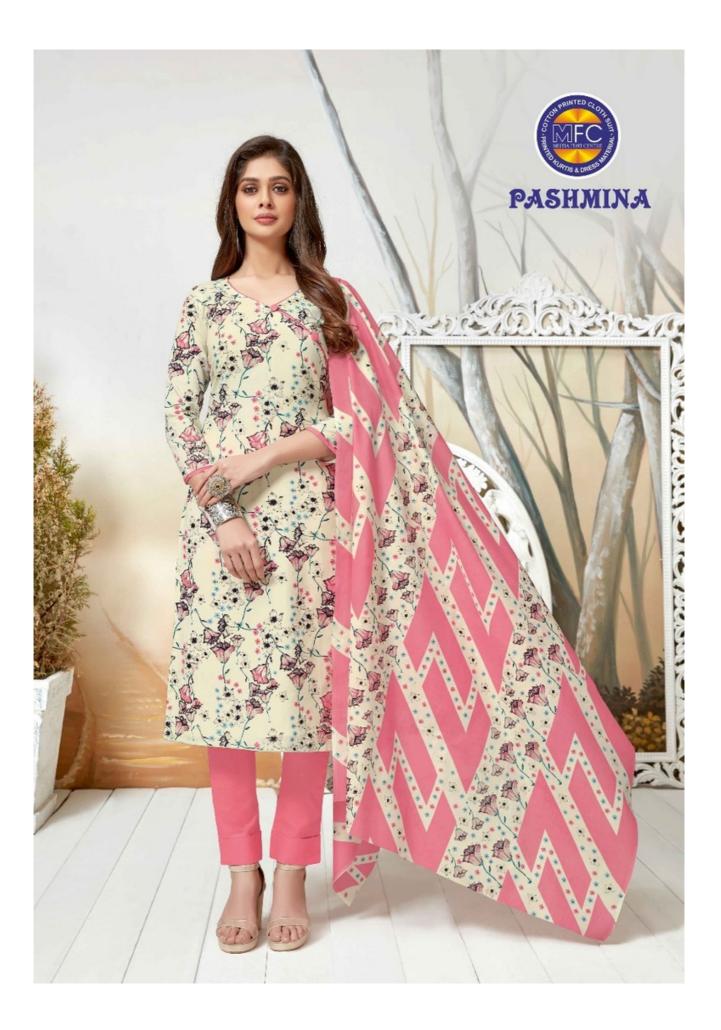

## **MFC PASHMINA VOL 7 - Dress Material**

No Of Pieces: 12 Pieces Brand: MFC Top Fabric: Pure Lawn Cotton Approx 2.50 Meters Bottom Fabric: Pure Lawn Cotton Approx 2.00 Meters Dupatta Fabric: Pure Lawn Cotton Approx 2.25 Meters Fabric: Lawn Cotton Type: Unstitched Material Packing: Pouch + Bag Weight: 8 KG