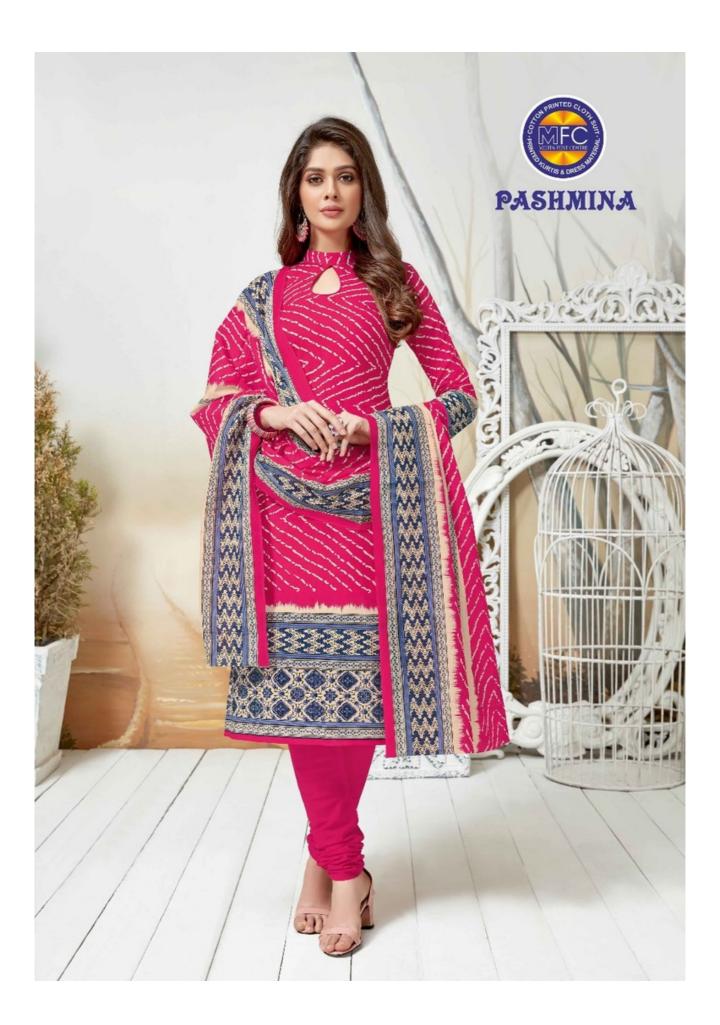

## **MFC PASHMINA VOL 7 - Dress Material**

No Of Pieces: 12 Pieces Brand: MFC Top Fabric: Pure Lawn Cotton Approx 2.50 Meters Bottom Fabric: Pure Lawn Cotton Approx 2.00 Meters Dupatta Fabric: Pure Lawn Cotton Approx 2.25 Meters Fabric: Lawn Cotton Type: Unstitched Material Packing: Pouch + Bag Weight: 8 KG