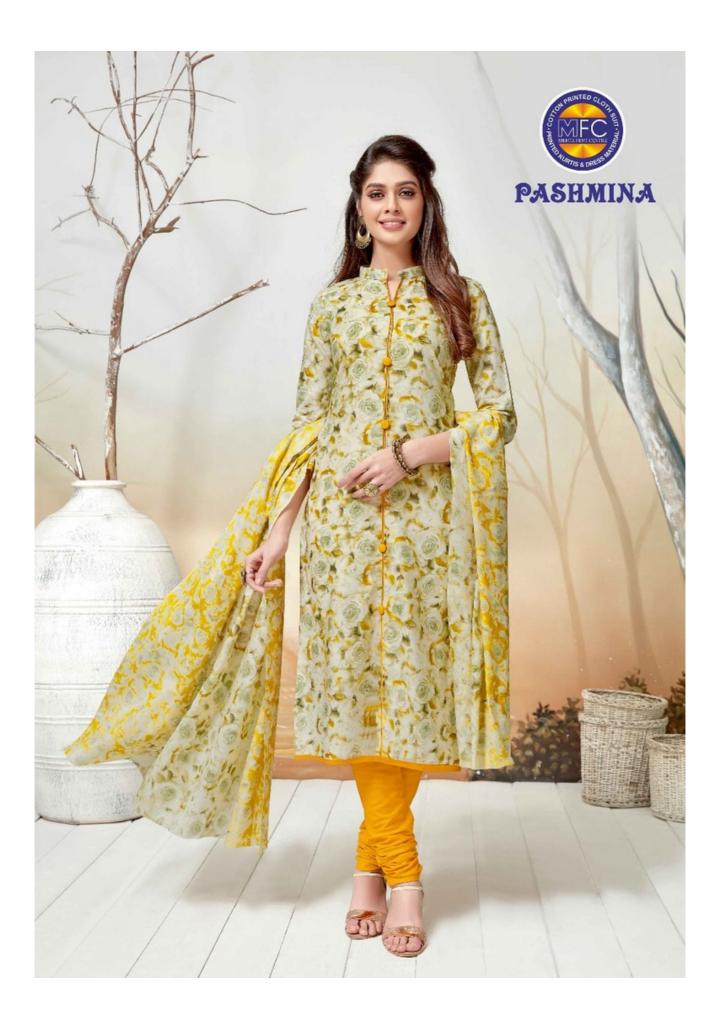

## **MFC PASHMINA VOL 7 - Dress Material**

No Of Pieces: 12 Pieces Brand: MFC Top Fabric: Pure Lawn Cotton Approx 2.50 Meters Bottom Fabric: Pure Lawn Cotton Approx 2.00 Meters Dupatta Fabric: Pure Lawn Cotton Approx 2.25 Meters Fabric: Lawn Cotton Type: Unstitched Material Packing: Pouch + Bag Weight: 8 KG