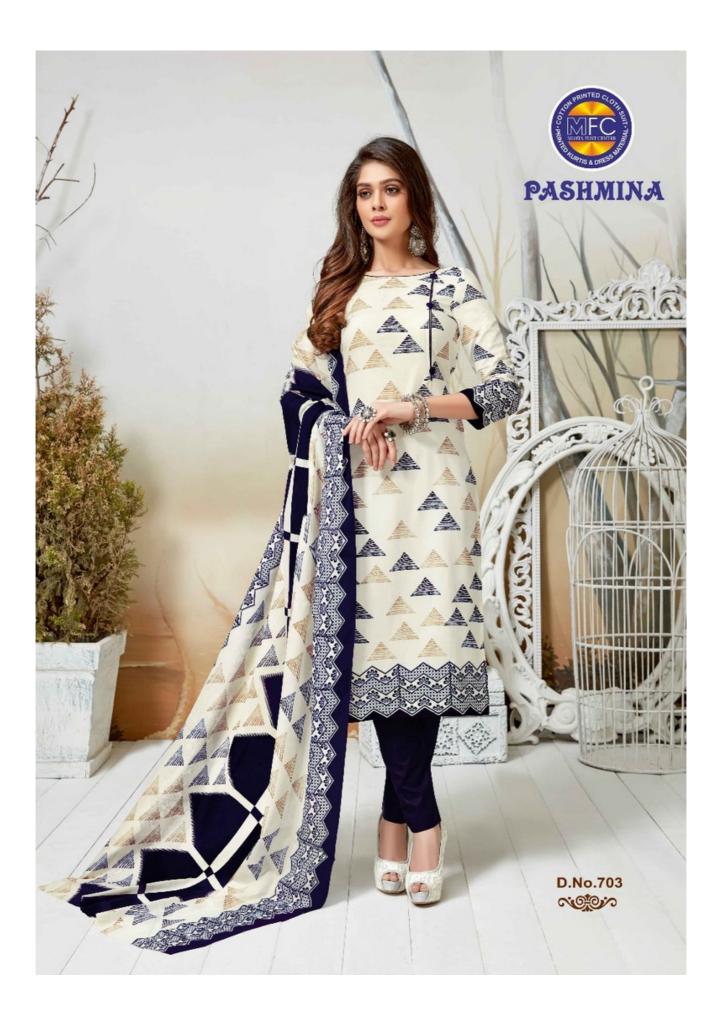

## **MFC PASHMINA VOL 7 - Dress Material**

No Of Pieces: 12 Pieces Brand: MFC Top Fabric: Pure Lawn Cotton Approx 2.50 Meters Bottom Fabric: Pure Lawn Cotton Approx 2.00 Meters Dupatta Fabric: Pure Lawn Cotton Approx 2.25 Meters Fabric: Lawn Cotton Type: Unstitched Material Packing: Pouch + Bag Weight: 8 KG