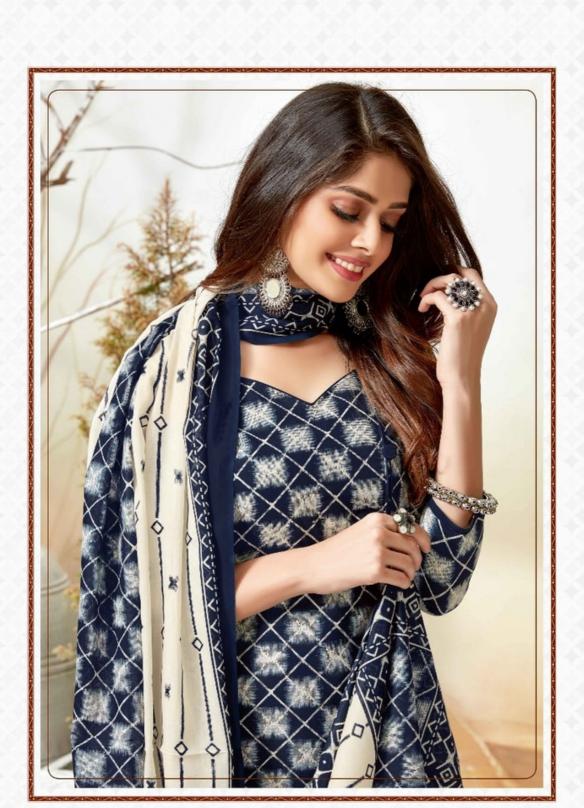

## **MFC PASHMINA VOL 7 - Dress Material**

No Of Pieces: 12 Pieces Brand: MFC Top Fabric: Pure Lawn Cotton Approx 2.50 Meters Bottom Fabric: Pure Lawn Cotton Approx 2.00 Meters Dupatta Fabric: Pure Lawn Cotton Approx 2.25 Meters Fabric: Lawn Cotton Type: Unstitched Material Packing: Pouch + Bag Weight: 8 KG