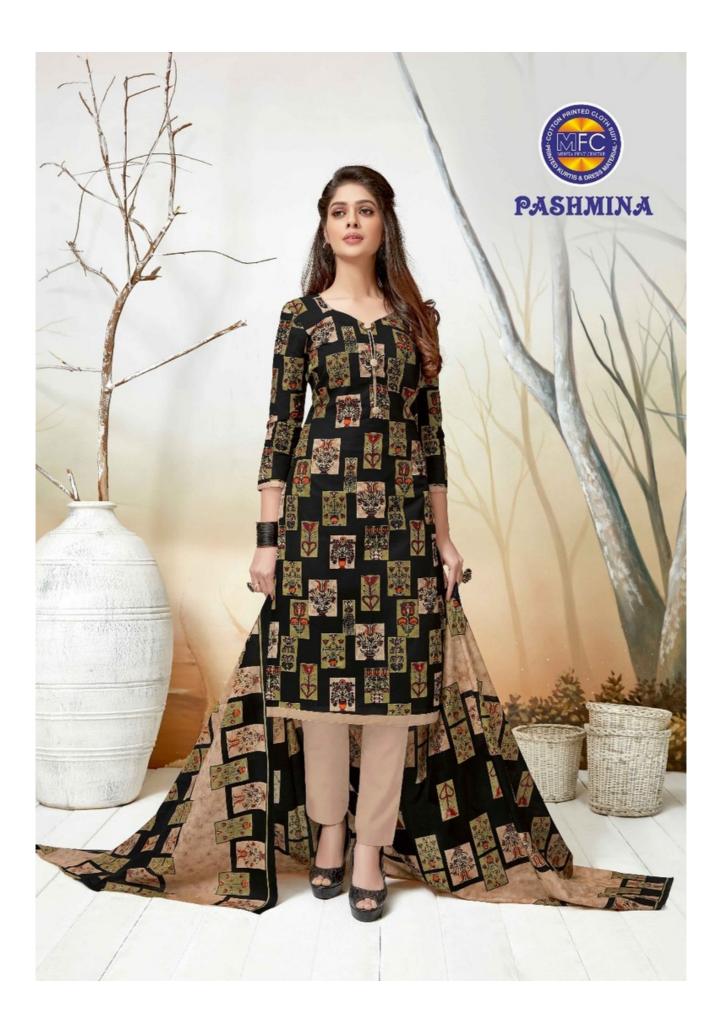

## **MFC PASHMINA VOL 7 - Dress Material**

No Of Pieces: 12 Pieces Brand: MFC Top Fabric: Pure Lawn Cotton Approx 2.50 Meters Bottom Fabric: Pure Lawn Cotton Approx 2.00 Meters Dupatta Fabric: Pure Lawn Cotton Approx 2.25 Meters Fabric: Lawn Cotton Type: Unstitched Material Packing: Pouch + Bag Weight: 8 KG