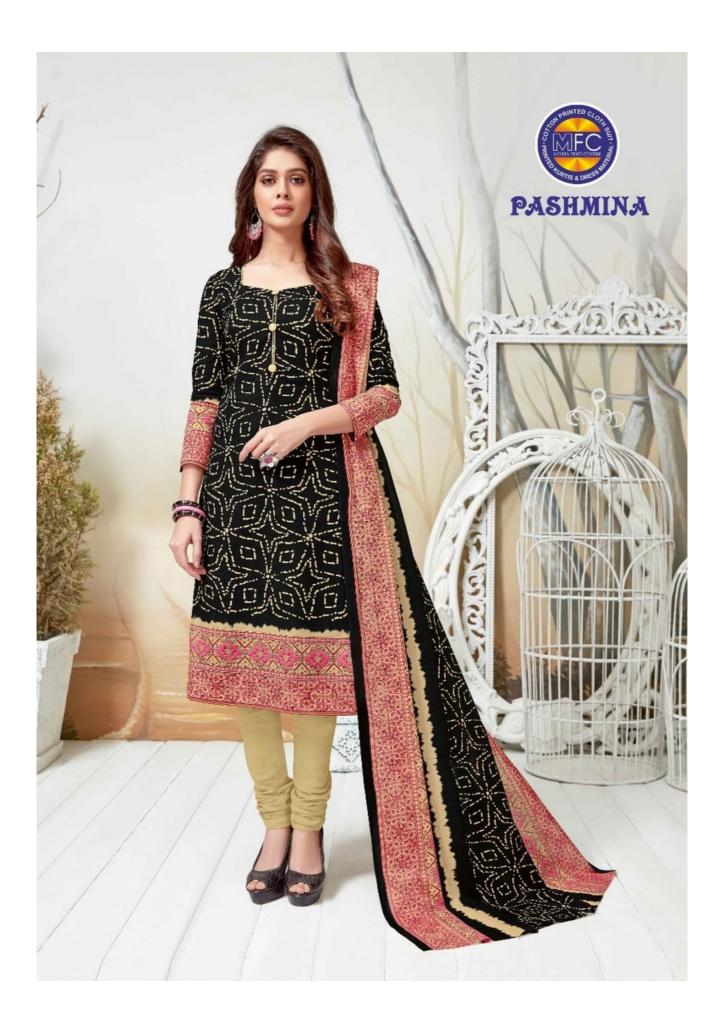

## **MFC PASHMINA VOL 7 - Dress Material**

No Of Pieces: 12 Pieces Brand: MFC Top Fabric: Pure Lawn Cotton Approx 2.50 Meters Bottom Fabric: Pure Lawn Cotton Approx 2.00 Meters Dupatta Fabric: Pure Lawn Cotton Approx 2.25 Meters Fabric: Lawn Cotton Type: Unstitched Material Packing: Pouch + Bag Weight: 8 KG