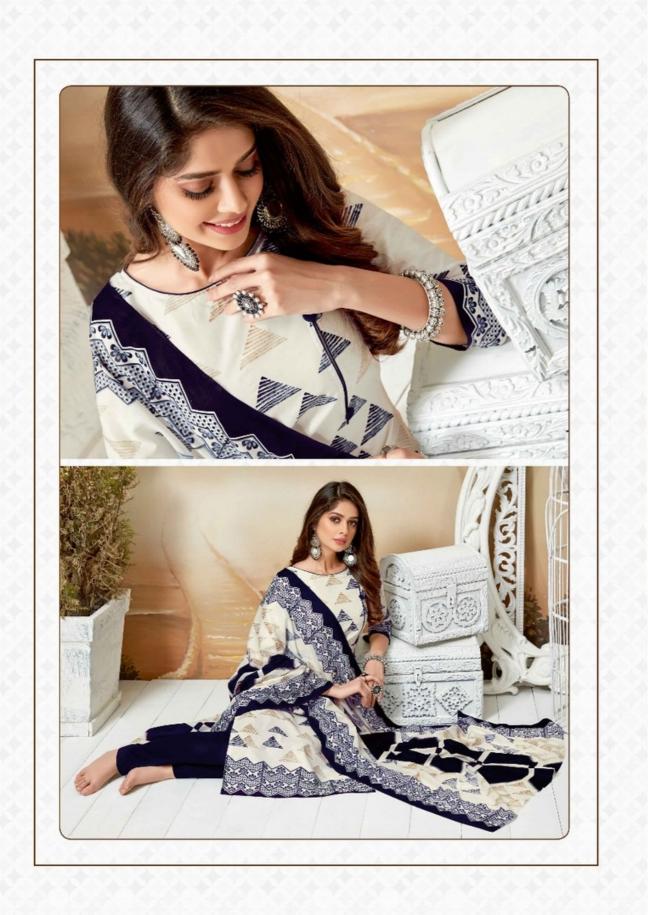

## **MFC PASHMINA VOL 7 - Dress Material**

No Of Pieces: 12 Pieces Brand: MFC Top Fabric: Pure Lawn Cotton Approx 2.50 Meters Bottom Fabric: Pure Lawn Cotton Approx 2.00 Meters Dupatta Fabric: Pure Lawn Cotton Approx 2.25 Meters Fabric: Lawn Cotton Type: Unstitched Material Packing: Pouch + Bag Weight: 8 KG