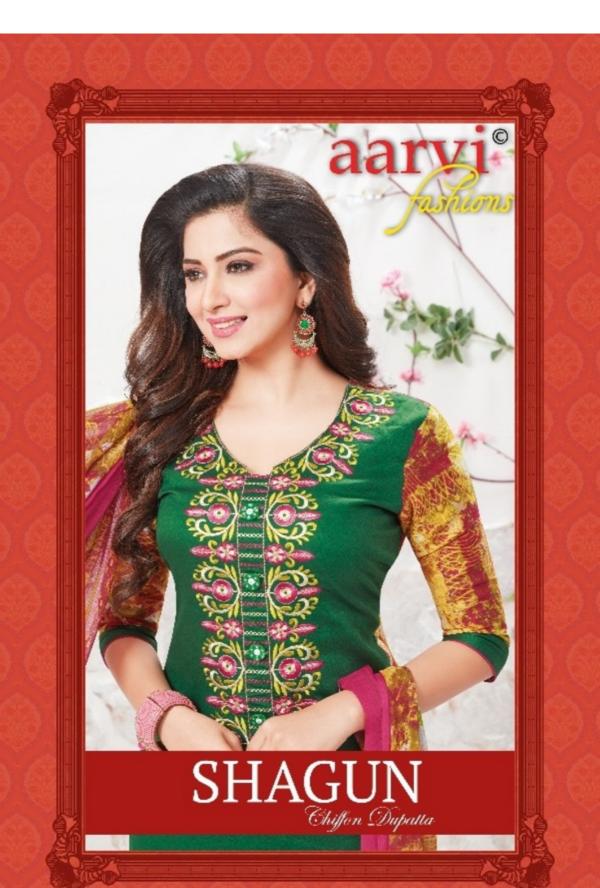

#### **AARVI SHAGUN VOL 1 - Dress Material**

No Of Pieces: 8 Pieces

**Brand: AARVI FASHION** 

Top Fabric: Pure Heavy Glace Cotton With Work Approx 2.50 Meters

Bottom Fabric: Pure Lawn Cotton Approx 2.50 Meters

Dupatta Fabric: Chiffon Printed With lace Approx 2.25 Meters

Fabric: Pure Heavy Glace Cotton

Type: Unstitched Material

Weight: 8 KG

## **FASHION DIVA**

SHAGUN 5925

SHAGUN 5923

# **FASHION DIVA**

SHAGUN 5925

SHAGUN 5927

SHAGUN 5926

SHAGUN 5928