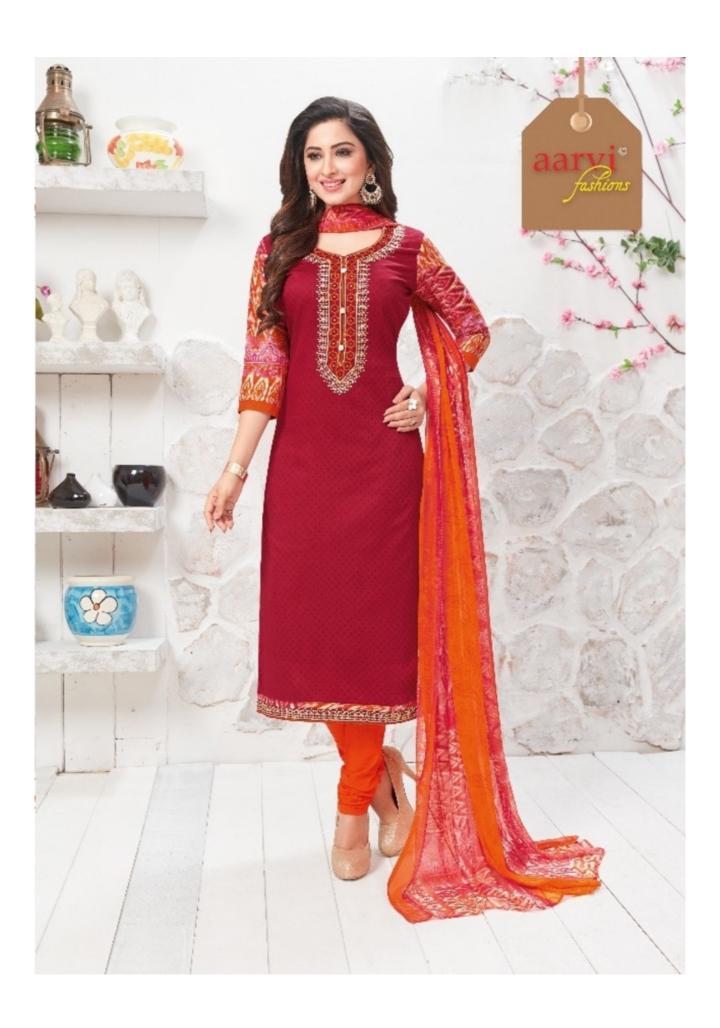

#### **AARVI SHAGUN VOL 1 - Dress Material**

No Of Pieces: 8 Pieces

**Brand: AARVI FASHION** 

Top Fabric: Pure Heavy Glace Cotton With Work Approx 2.50 Meters

Bottom Fabric: Pure Lawn Cotton Approx 2.50 Meters

Dupatta Fabric: Chiffon Printed With lace Approx 2.25 Meters

Fabric: Pure Heavy Glace Cotton

Type: Unstitched Material

Weight: 8 KG