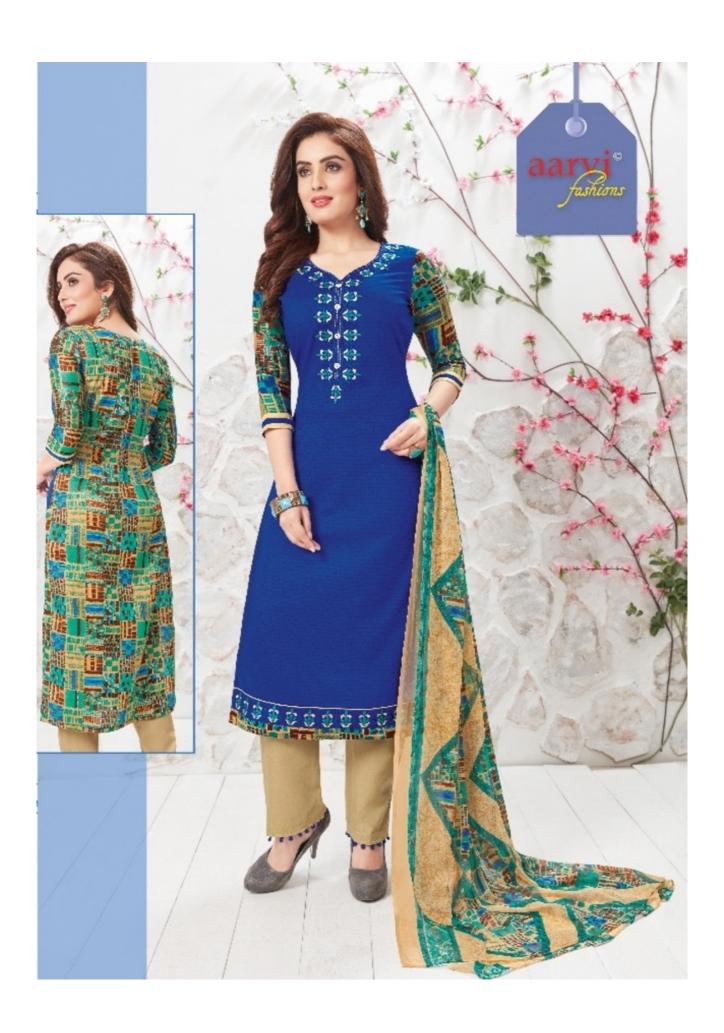

#### **AARVI SHAGUN VOL 1 - Dress Material**

No Of Pieces: 8 Pieces

**Brand: AARVI FASHION** 

Top Fabric: Pure Heavy Glace Cotton With Work Approx 2.50 Meters

Bottom Fabric: Pure Lawn Cotton Approx 2.50 Meters

Dupatta Fabric: Chiffon Printed With lace Approx 2.25 Meters

Fabric: Pure Heavy Glace Cotton

Type: Unstitched Material

Weight: 8 KG

## **FASHION DIVA**

SHAGUN 5925

SHAGUN 5923