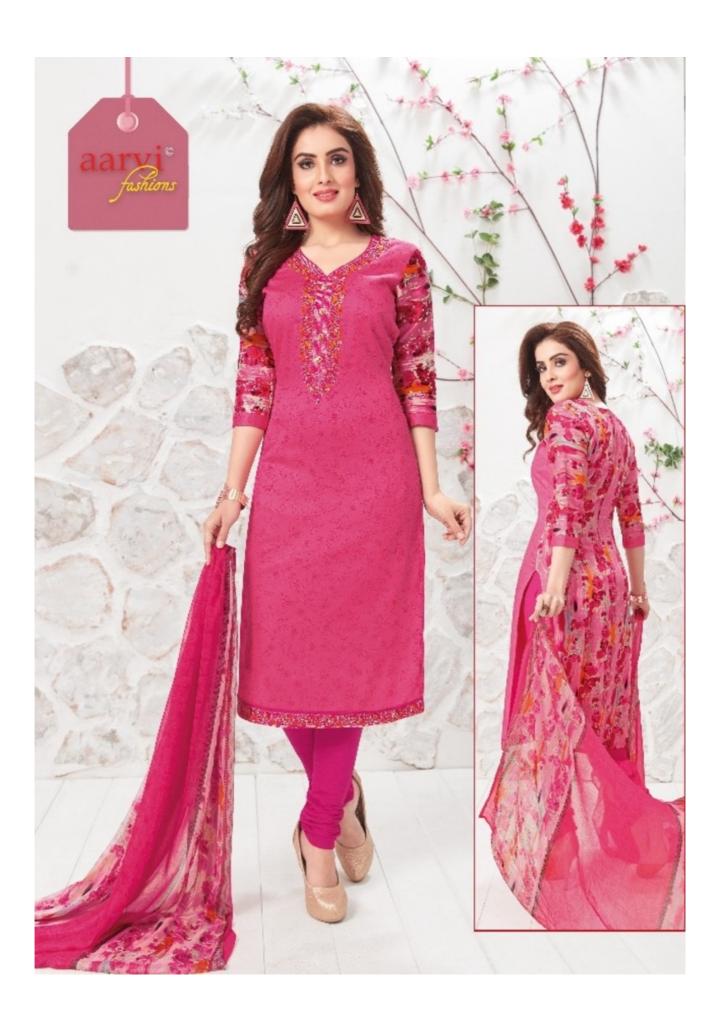

#### **AARVI SHAGUN VOL 1 - Dress Material**

No Of Pieces: 8 Pieces

**Brand: AARVI FASHION** 

Top Fabric: Pure Heavy Glace Cotton With Work Approx 2.50 Meters

Bottom Fabric: Pure Lawn Cotton Approx 2.50 Meters

Dupatta Fabric: Chiffon Printed With lace Approx 2.25 Meters

Fabric: Pure Heavy Glace Cotton

Type: Unstitched Material

Weight: 8 KG