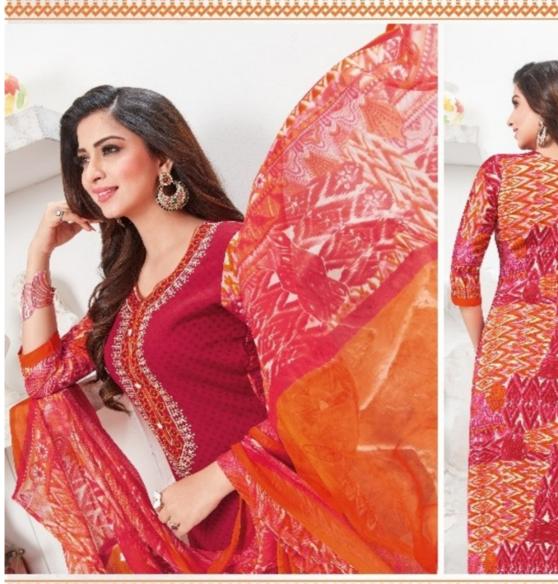

#### **AARVI SHAGUN VOL 1 - Dress Material**

No Of Pieces: 8 Pieces

**Brand: AARVI FASHION** 

Top Fabric: Pure Heavy Glace Cotton With Work Approx 2.50 Meters

Bottom Fabric: Pure Lawn Cotton Approx 2.50 Meters

Dupatta Fabric: Chiffon Printed With lace Approx 2.25 Meters

Fabric: Pure Heavy Glace Cotton

Type: Unstitched Material

Weight: 8 KG