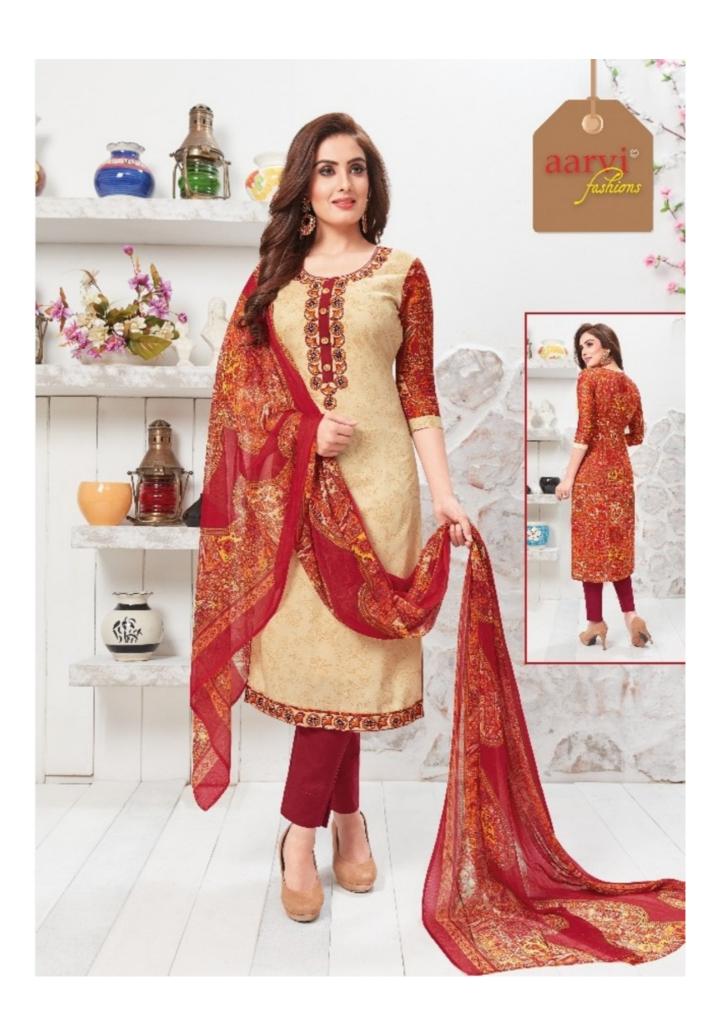

#### **AARVI SHAGUN VOL 1 - Dress Material**

No Of Pieces: 8 Pieces

**Brand: AARVI FASHION** 

Top Fabric: Pure Heavy Glace Cotton With Work Approx 2.50 Meters

Bottom Fabric: Pure Lawn Cotton Approx 2.50 Meters

Dupatta Fabric: Chiffon Printed With lace Approx 2.25 Meters

Fabric: Pure Heavy Glace Cotton

Type: Unstitched Material

Weight: 8 KG

#### FASHION FEST SHAGUN 3927

SHAGUN 5921

SHAGUN 5923

SHAGUN 3922

SHAGUN 3924