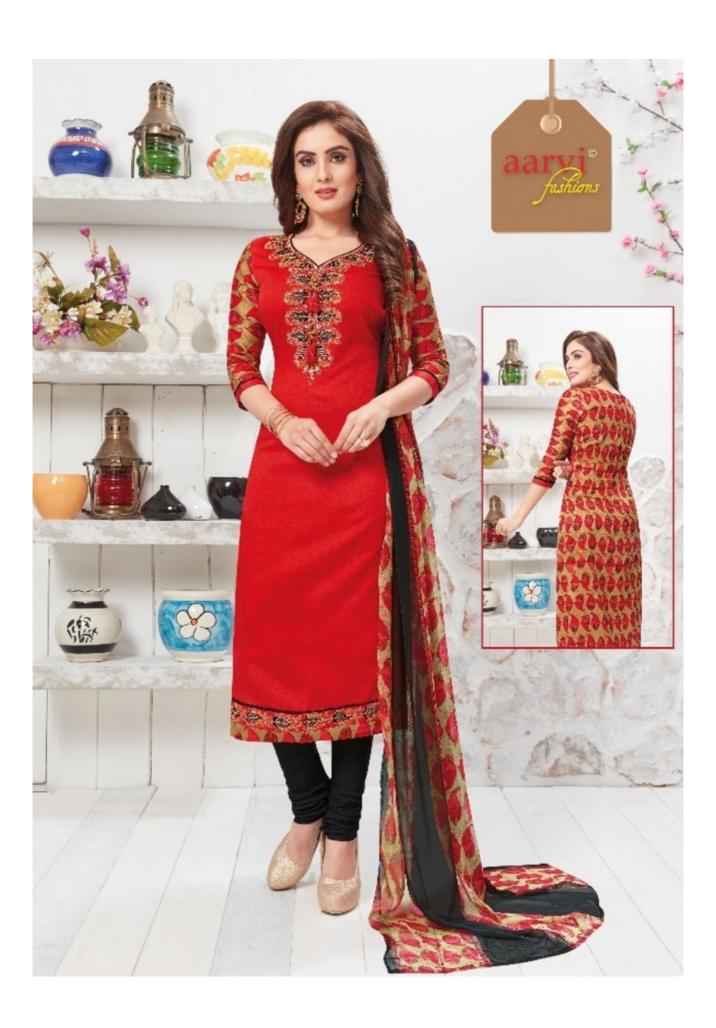

#### **AARVI SHAGUN VOL 1 - Dress Material**

No Of Pieces: 8 Pieces

**Brand: AARVI FASHION** 

Top Fabric: Pure Heavy Glace Cotton With Work Approx 2.50 Meters

Bottom Fabric: Pure Lawn Cotton Approx 2.50 Meters

Dupatta Fabric: Chiffon Printed With lace Approx 2.25 Meters

Fabric: Pure Heavy Glace Cotton

Type: Unstitched Material

Weight: 8 KG