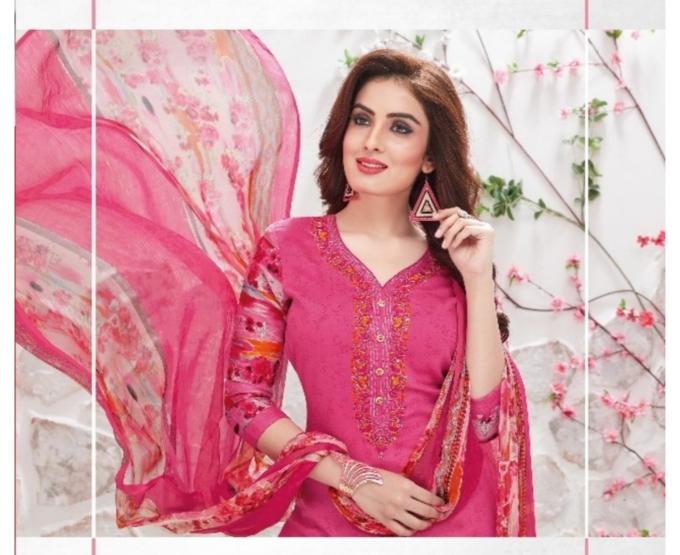

#### **AARVI SHAGUN VOL 1 - Dress Material**

No Of Pieces: 8 Pieces

**Brand: AARVI FASHION** 

Top Fabric: Pure Heavy Glace Cotton With Work Approx 2.50 Meters

Bottom Fabric: Pure Lawn Cotton Approx 2.50 Meters

Dupatta Fabric: Chiffon Printed With lace Approx 2.25 Meters

Fabric: Pure Heavy Glace Cotton

Type: Unstitched Material

Weight: 8 KG