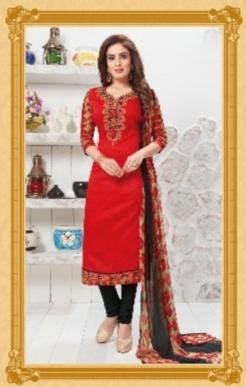

#### **AARVI SHAGUN VOL 1 - Dress Material**

No Of Pieces: 8 Pieces

**Brand: AARVI FASHION** 

Top Fabric: Pure Heavy Glace Cotton With Work Approx 2.50 Meters

Bottom Fabric: Pure Lawn Cotton Approx 2.50 Meters

Dupatta Fabric: Chiffon Printed With lace Approx 2.25 Meters

Fabric: Pure Heavy Glace Cotton

Type: Unstitched Material

Weight: 8 KG