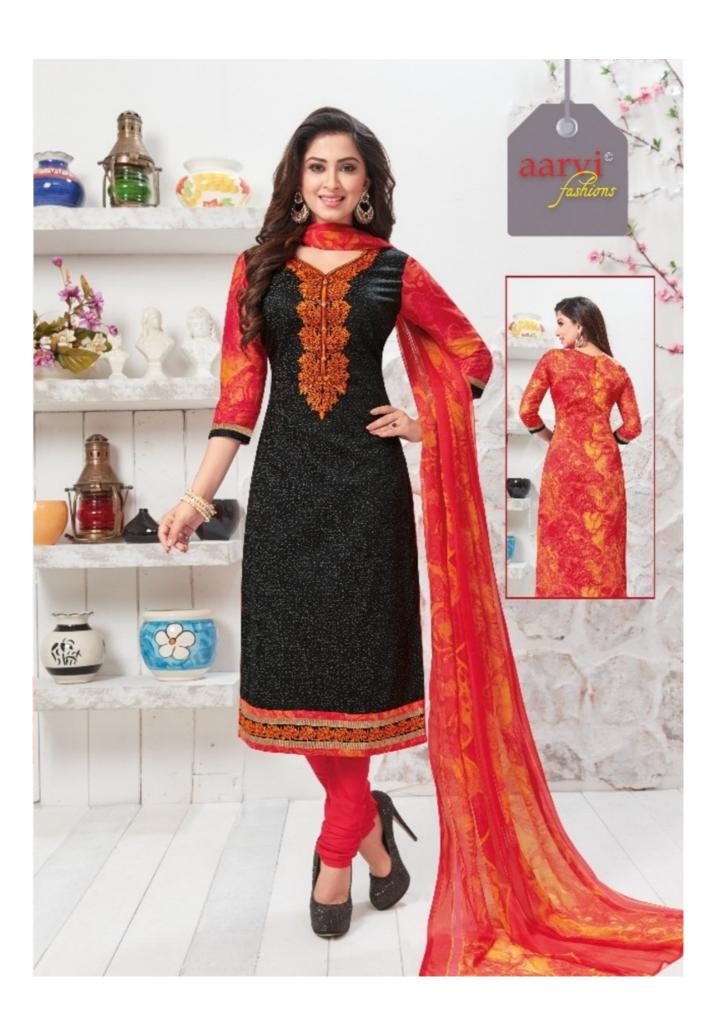

#### **AARVI SHAGUN VOL 1 - Dress Material**

No Of Pieces: 8 Pieces

**Brand: AARVI FASHION** 

Top Fabric: Pure Heavy Glace Cotton With Work Approx 2.50 Meters

Bottom Fabric: Pure Lawn Cotton Approx 2.50 Meters

Dupatta Fabric: Chiffon Printed With lace Approx 2.25 Meters

Fabric: Pure Heavy Glace Cotton

Type: Unstitched Material

Weight: 8 KG

#### FASHION FEST SHAGUN 3927

SHAGUN 5921

SHAGUN 5923

SHAGUN 3922

SHAGUN 3924