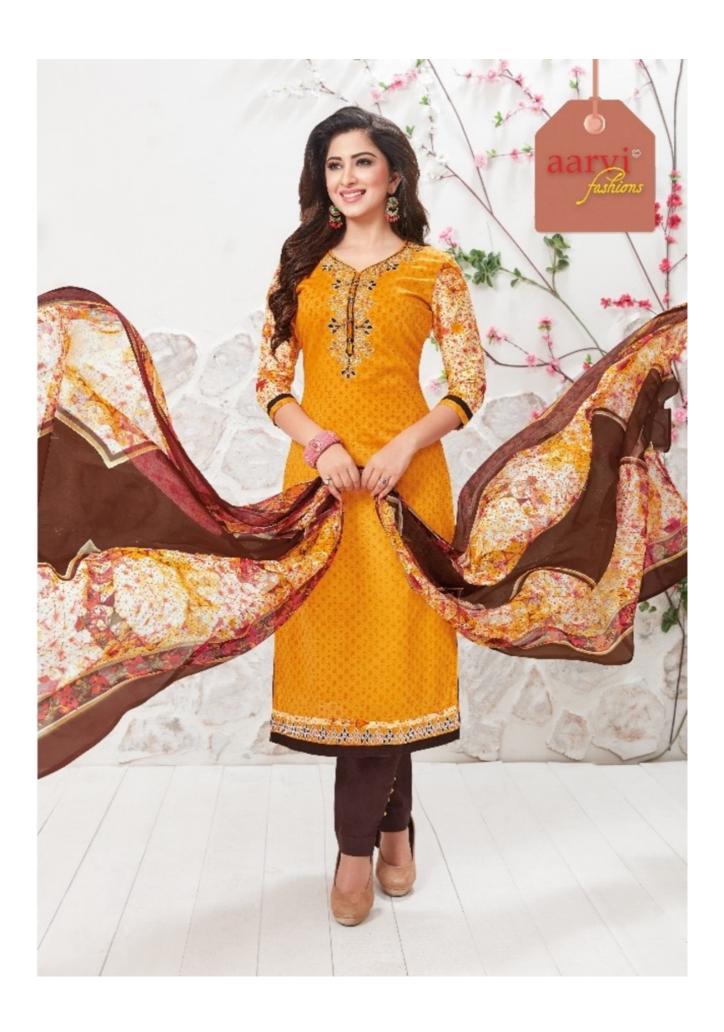

#### **AARVI SHAGUN VOL 1 - Dress Material**

No Of Pieces: 8 Pieces

**Brand: AARVI FASHION** 

Top Fabric: Pure Heavy Glace Cotton With Work Approx 2.50 Meters

Bottom Fabric: Pure Lawn Cotton Approx 2.50 Meters

Dupatta Fabric: Chiffon Printed With lace Approx 2.25 Meters

Fabric: Pure Heavy Glace Cotton

Type: Unstitched Material

Weight: 8 KG

### **FASHION DIVA**

SHAGUN 3924

FASHION DIVA-