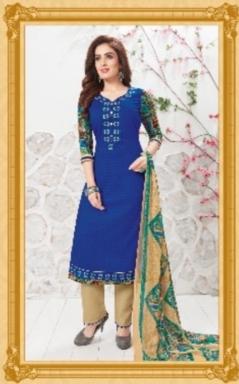

#### **AARVI SHAGUN VOL 1 - Dress Material**

No Of Pieces: 8 Pieces

**Brand: AARVI FASHION** 

Top Fabric: Pure Heavy Glace Cotton With Work Approx 2.50 Meters

Bottom Fabric: Pure Lawn Cotton Approx 2.50 Meters

Dupatta Fabric: Chiffon Printed With lace Approx 2.25 Meters

Fabric: Pure Heavy Glace Cotton

Type: Unstitched Material

Weight: 8 KG