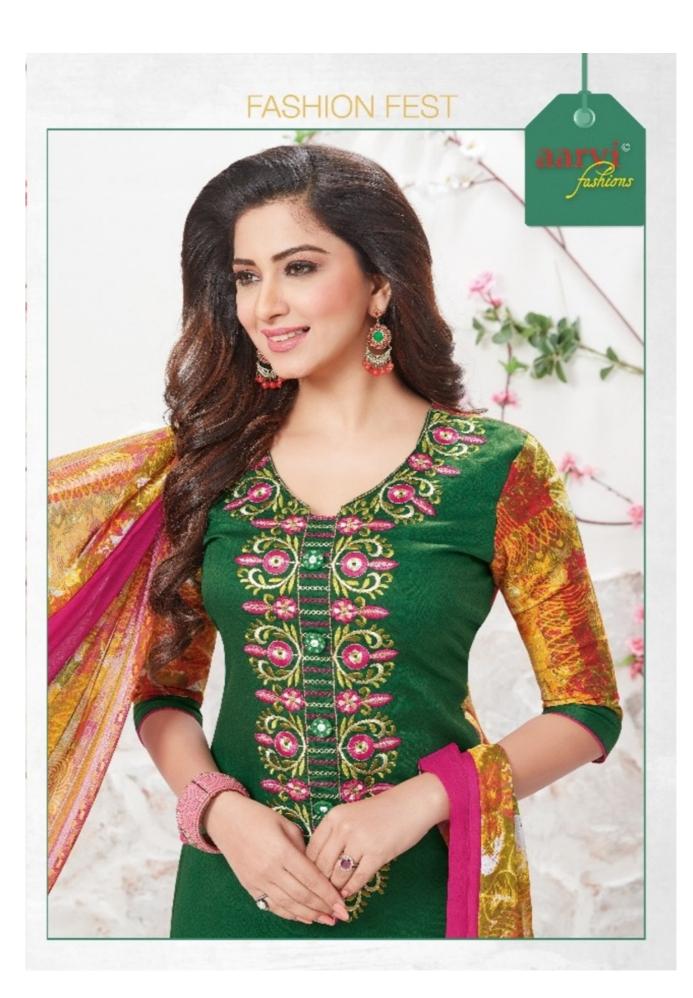

#### **AARVI SHAGUN VOL 1 - Dress Material**

No Of Pieces: 8 Pieces

**Brand: AARVI FASHION** 

Top Fabric: Pure Heavy Glace Cotton With Work Approx 2.50 Meters

Bottom Fabric: Pure Lawn Cotton Approx 2.50 Meters

Dupatta Fabric: Chiffon Printed With lace Approx 2.25 Meters

Fabric: Pure Heavy Glace Cotton

Type: Unstitched Material

Weight: 8 KG

# FASHION FEST

SHAGUN 5926