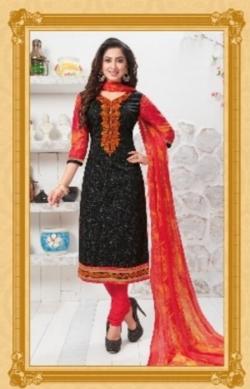

#### **AARVI SHAGUN VOL 1 - Dress Material**

No Of Pieces: 8 Pieces

**Brand: AARVI FASHION** 

Top Fabric: Pure Heavy Glace Cotton With Work Approx 2.50 Meters

Bottom Fabric: Pure Lawn Cotton Approx 2.50 Meters

Dupatta Fabric: Chiffon Printed With lace Approx 2.25 Meters

Fabric: Pure Heavy Glace Cotton

Type: Unstitched Material

Weight: 8 KG