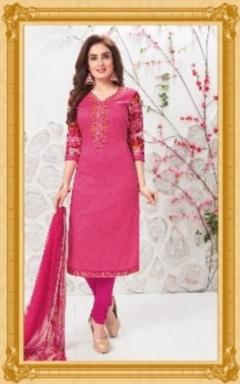

#### **AARVI SHAGUN VOL 1 - Dress Material**

No Of Pieces: 8 Pieces

**Brand: AARVI FASHION** 

Top Fabric: Pure Heavy Glace Cotton With Work Approx 2.50 Meters

Bottom Fabric: Pure Lawn Cotton Approx 2.50 Meters

Dupatta Fabric: Chiffon Printed With lace Approx 2.25 Meters

Fabric: Pure Heavy Glace Cotton

Type: Unstitched Material

Weight: 8 KG