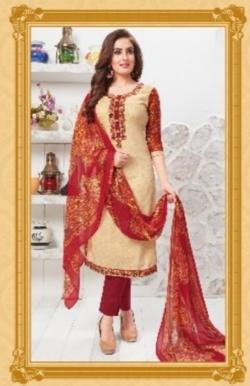

#### **AARVI SHAGUN VOL 1 - Dress Material**

No Of Pieces: 8 Pieces

**Brand: AARVI FASHION** 

Top Fabric: Pure Heavy Glace Cotton With Work Approx 2.50 Meters

Bottom Fabric: Pure Lawn Cotton Approx 2.50 Meters

Dupatta Fabric: Chiffon Printed With lace Approx 2.25 Meters

Fabric: Pure Heavy Glace Cotton

Type: Unstitched Material

Weight: 8 KG

### **FASHION DIVA**

SHAGUN 3924

FASHION DIVA-