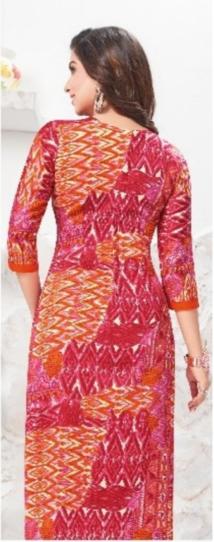

#### **AARVI SHAGUN VOL 1 - Dress Material**

No Of Pieces: 8 Pieces

**Brand: AARVI FASHION** 

Top Fabric: Pure Heavy Glace Cotton With Work Approx 2.50 Meters

Bottom Fabric: Pure Lawn Cotton Approx 2.50 Meters

Dupatta Fabric: Chiffon Printed With lace Approx 2.25 Meters

Fabric: Pure Heavy Glace Cotton

Type: Unstitched Material

Weight: 8 KG