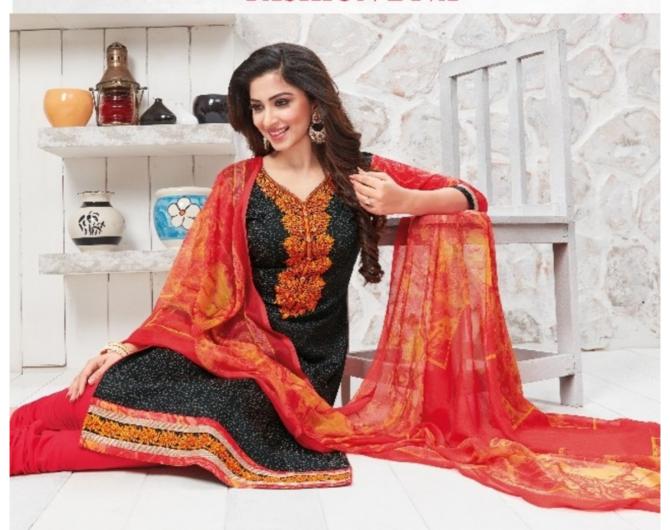

#### **AARVI SHAGUN VOL 1 - Dress Material**

No Of Pieces: 8 Pieces

**Brand: AARVI FASHION** 

Top Fabric: Pure Heavy Glace Cotton With Work Approx 2.50 Meters

Bottom Fabric: Pure Lawn Cotton Approx 2.50 Meters

Dupatta Fabric: Chiffon Printed With lace Approx 2.25 Meters

Fabric: Pure Heavy Glace Cotton

Type: Unstitched Material

Weight: 8 KG