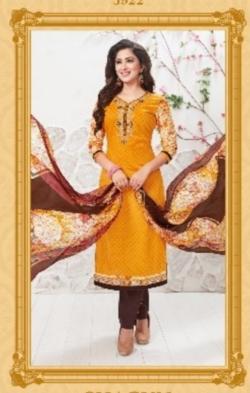

#### **AARVI SHAGUN VOL 1 - Dress Material**

No Of Pieces: 8 Pieces

**Brand: AARVI FASHION** 

Top Fabric: Pure Heavy Glace Cotton With Work Approx 2.50 Meters

Bottom Fabric: Pure Lawn Cotton Approx 2.50 Meters

Dupatta Fabric: Chiffon Printed With lace Approx 2.25 Meters

Fabric: Pure Heavy Glace Cotton

Type: Unstitched Material

Weight: 8 KG

#### FASHION FEST SHAGUN 3927

SHAGUN 5921

SHAGUN 5923

SHAGUN 3922

SHAGUN 3924