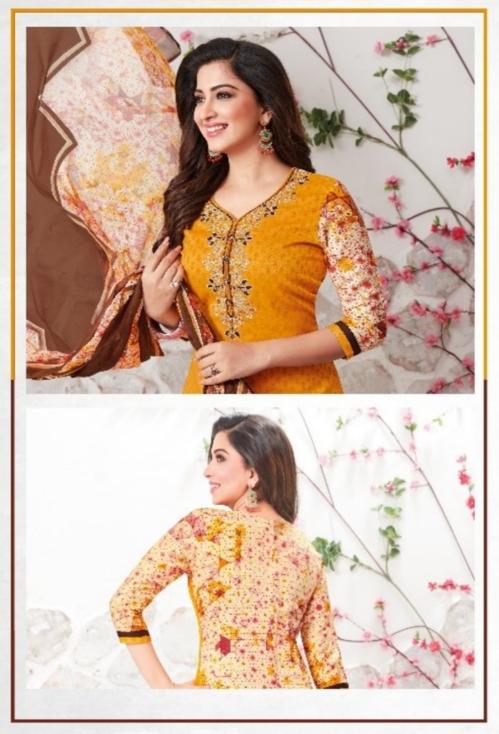

#### **AARVI SHAGUN VOL 1 - Dress Material**

No Of Pieces: 8 Pieces

**Brand: AARVI FASHION** 

Top Fabric: Pure Heavy Glace Cotton With Work Approx 2.50 Meters

Bottom Fabric: Pure Lawn Cotton Approx 2.50 Meters

Dupatta Fabric: Chiffon Printed With lace Approx 2.25 Meters

Fabric: Pure Heavy Glace Cotton

Type: Unstitched Material

Weight: 8 KG