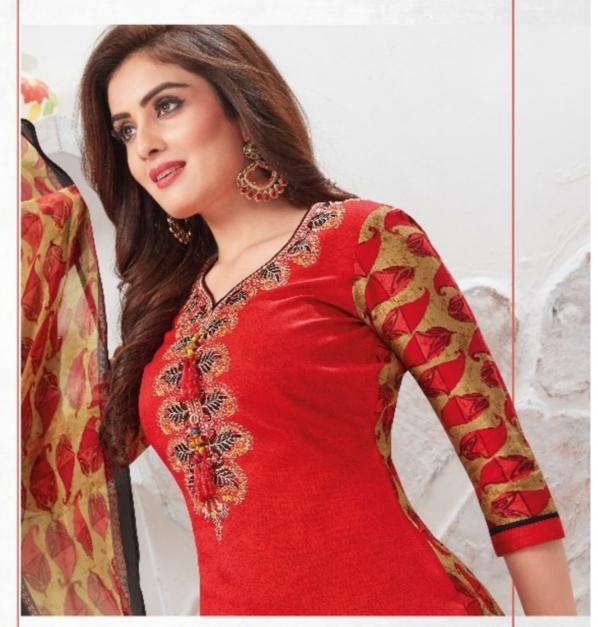

#### **AARVI SHAGUN VOL 1 - Dress Material**

No Of Pieces: 8 Pieces

**Brand: AARVI FASHION** 

Top Fabric: Pure Heavy Glace Cotton With Work Approx 2.50 Meters

Bottom Fabric: Pure Lawn Cotton Approx 2.50 Meters

Dupatta Fabric: Chiffon Printed With lace Approx 2.25 Meters

Fabric: Pure Heavy Glace Cotton

Type: Unstitched Material

Weight: 8 KG