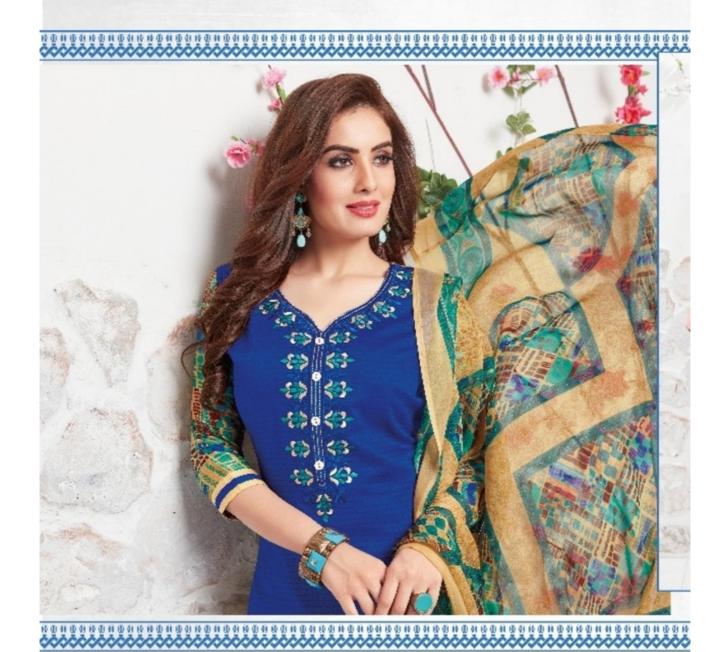

#### **AARVI SHAGUN VOL 1 - Dress Material**

No Of Pieces: 8 Pieces

**Brand: AARVI FASHION** 

Top Fabric: Pure Heavy Glace Cotton With Work Approx 2.50 Meters

Bottom Fabric: Pure Lawn Cotton Approx 2.50 Meters

Dupatta Fabric: Chiffon Printed With lace Approx 2.25 Meters

Fabric: Pure Heavy Glace Cotton

Type: Unstitched Material

Weight: 8 KG