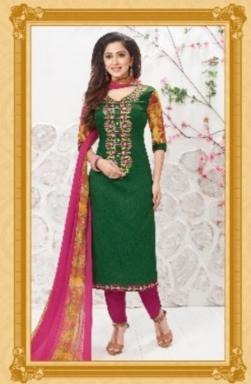

#### **AARVI SHAGUN VOL 1 - Dress Material**

No Of Pieces: 8 Pieces

**Brand: AARVI FASHION** 

Top Fabric: Pure Heavy Glace Cotton With Work Approx 2.50 Meters

Bottom Fabric: Pure Lawn Cotton Approx 2.50 Meters

Dupatta Fabric: Chiffon Printed With lace Approx 2.25 Meters

Fabric: Pure Heavy Glace Cotton

Type: Unstitched Material

Weight: 8 KG