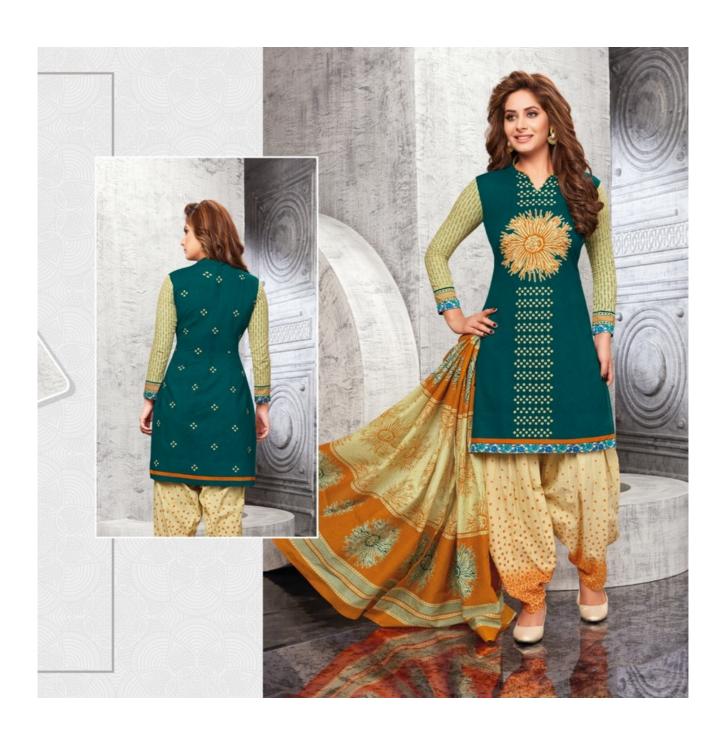

## **BAALAR PADMAVTHI VOL 2 - Dress Material**

No Of Pieces: 18 Pieces

**Brand: BAALAR** 

Top Fabric: Pure Cotton Printed Approx 2.50 Meters

Bottom Fabric: Pure Cotton Printed Approx 2.50 Meters

Dupatta Fabric: Pure Cotton Printed Approx 2.25 Meters

Weight: 14 KG

D. NO-1221

D. NO-1222

D.NO-1223

D. NO-1109

D. NO-1110

D.NO-1111

D. NO-1113