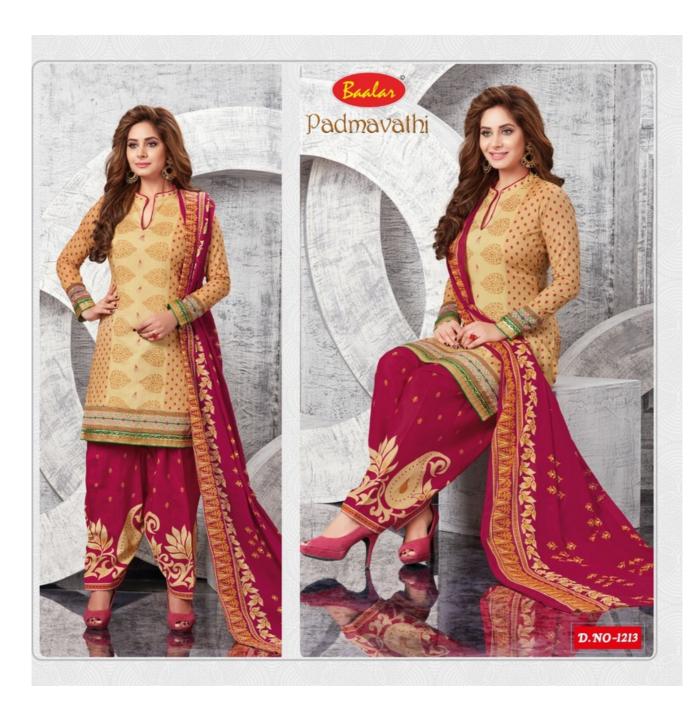

## **BAALAR PADMAVTHI VOL 2 - Dress Material**

No Of Pieces: 18 Pieces

**Brand: BAALAR** 

Top Fabric: Pure Cotton Printed Approx 2.50 Meters

Bottom Fabric: Pure Cotton Printed Approx 2.50 Meters

Dupatta Fabric: Pure Cotton Printed Approx 2.25 Meters