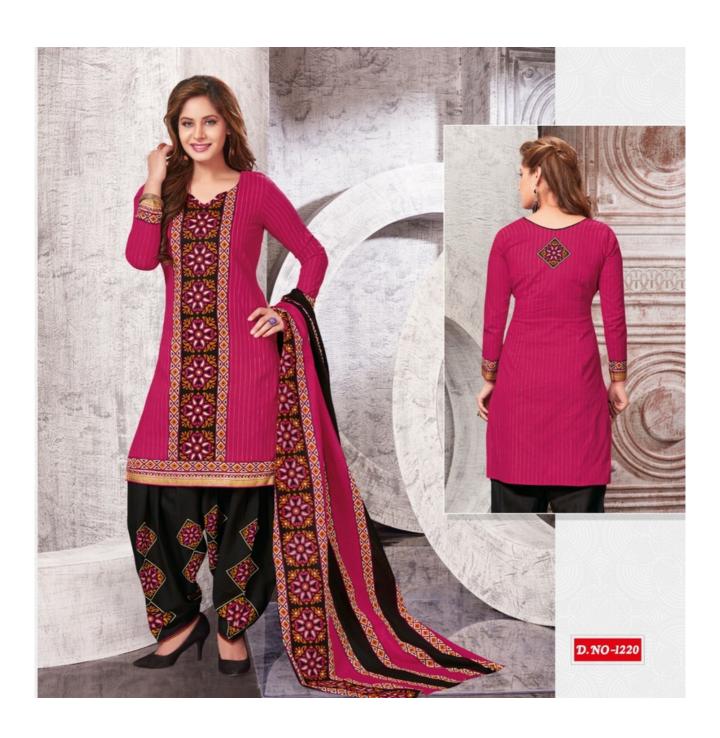

## **BAALAR PADMAVTHI VOL 2 - Dress Material**

No Of Pieces: 18 Pieces

**Brand: BAALAR** 

Top Fabric: Pure Cotton Printed Approx 2.50 Meters

Bottom Fabric: Pure Cotton Printed Approx 2.50 Meters

Dupatta Fabric: Pure Cotton Printed Approx 2.25 Meters