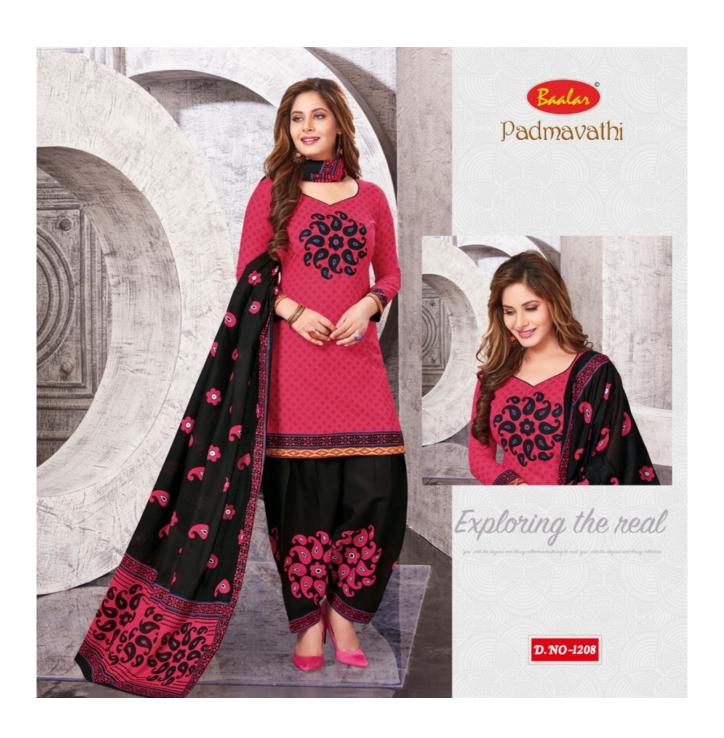

## **BAALAR PADMAVTHI VOL 2 - Dress Material**

No Of Pieces: 18 Pieces

**Brand: BAALAR** 

Top Fabric: Pure Cotton Printed Approx 2.50 Meters

Bottom Fabric: Pure Cotton Printed Approx 2.50 Meters

Dupatta Fabric: Pure Cotton Printed Approx 2.25 Meters

Exploring the real

D.NO-1207

Exploring the real