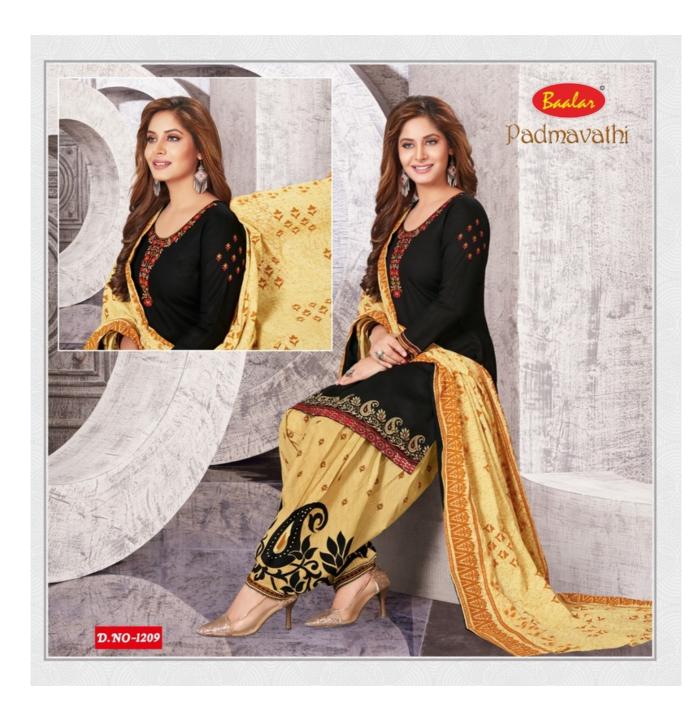

## **BAALAR PADMAVTHI VOL 2 - Dress Material**

No Of Pieces: 18 Pieces

**Brand: BAALAR** 

Top Fabric: Pure Cotton Printed Approx 2.50 Meters

Bottom Fabric: Pure Cotton Printed Approx 2.50 Meters

Dupatta Fabric: Pure Cotton Printed Approx 2.25 Meters