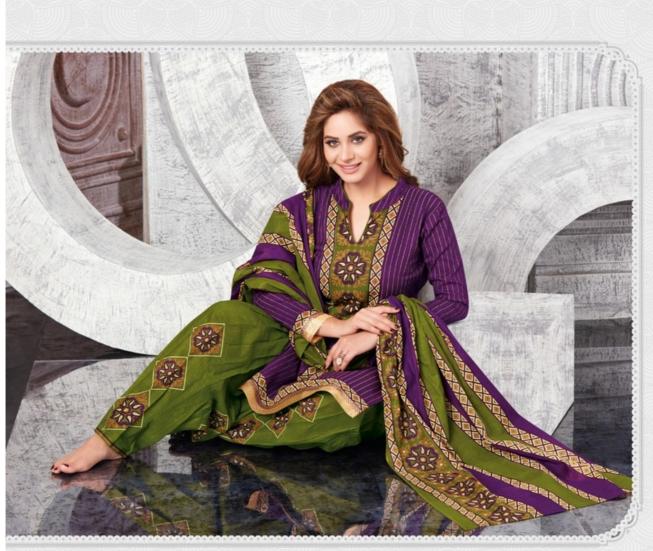

## **BAALAR PADMAVTHI VOL 2 - Dress Material**

No Of Pieces: 18 Pieces

**Brand: BAALAR** 

Top Fabric: Pure Cotton Printed Approx 2.50 Meters

Bottom Fabric: Pure Cotton Printed Approx 2.50 Meters

Dupatta Fabric: Pure Cotton Printed Approx 2.25 Meters

Weight: 14 KG







D. NO-1221



D. NO-1222



D.NO-1223





D. NO-1109



D. NO-1110



D.NO-1111



D. NO-1113



D. NO-1114



D.NO-1115



D. NO-1116



D.NO-1117



D.NO-1119



D.NO-1120



D. NO-1122



D.NO-1123







Exploring the real



D.NO-1207





Exploring the real

















## Exploring the real

"you," with the elegant and along influences galaxies for said. You," with the alogost and along inflied



D. NO-1210









As Marvelous as the monument of love.

Designs and colors crafted with style and Authenticity.









As Marvelous as the monument of love.

Designs and colms exafted with style and Authenticity