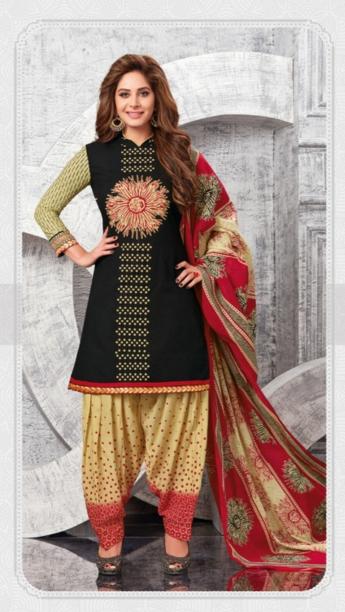

## **BAALAR PADMAVTHI VOL 2 - Dress Material**

No Of Pieces: 18 Pieces

**Brand: BAALAR** 

Top Fabric: Pure Cotton Printed Approx 2.50 Meters

Bottom Fabric: Pure Cotton Printed Approx 2.50 Meters

Dupatta Fabric: Pure Cotton Printed Approx 2.25 Meters