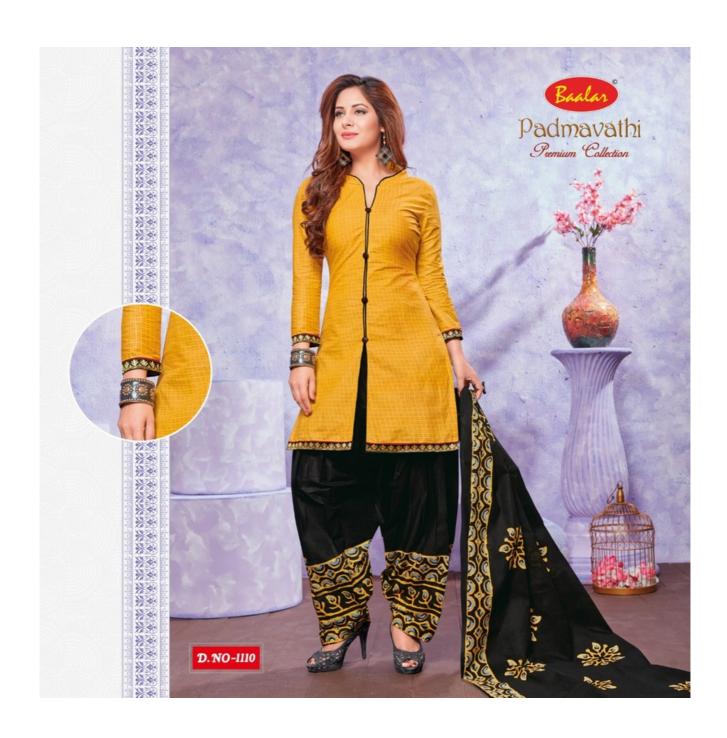

Weight: 14 KG

D. NO-1221

D. NO-1222

D.NO-1223

D. NO-1109

D. NO-1110

D.NO-1111

D. NO-1113

D. NO-1114

D.NO-1115

D. NO-1116

D.NO-1117

D.NO-1119

D.NO-1120

D. NO-1122

D.NO-1123