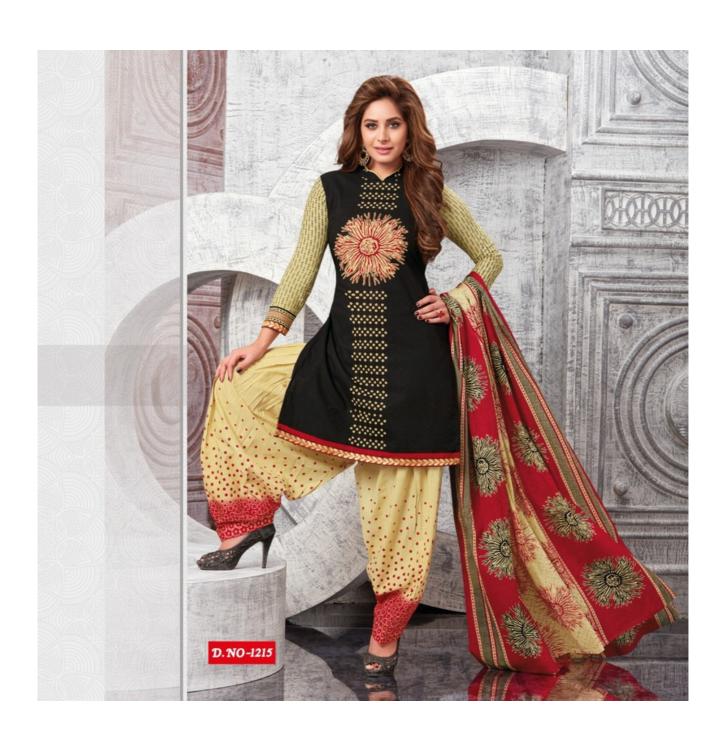

## **BAALAR PADMAVTHI VOL 2 - Dress Material**

No Of Pieces: 18 Pieces

**Brand: BAALAR** 

Top Fabric: Pure Cotton Printed Approx 2.50 Meters

Bottom Fabric: Pure Cotton Printed Approx 2.50 Meters

Dupatta Fabric: Pure Cotton Printed Approx 2.25 Meters