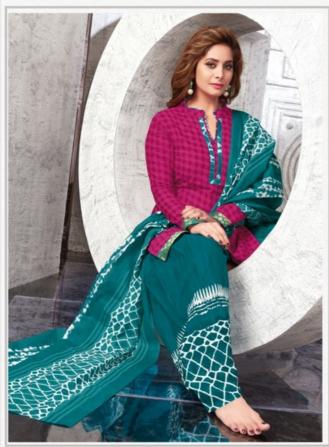

rinted Approx 2.50 Meters

Bottom Fabric: Pure Cotton Printed Approx 2.50 Meters

Dupatta Fabric: Pure Cotton Printed Approx 2.25 Meters

Weight: 14 KG







D. NO-1221



D. NO-1222



D.NO-1223





D. NO-1109



D. NO-1110



D.NO-1111



D. NO-1113



D. NO-1114



D.NO-1115



D. NO-1116



D.NO-1117



D.NO-1119



D.NO-1120



D. NO-1122



D.NO-1123







Exploring the real



D.NO-1207





Exploring the real

















## Exploring the real

"you," with the elegant and along influences galaxies for said. You," with the alogost and along inflied



D. NO-1210









As Marvelous as the monument of love.

Designs and colors crafted with style and Authenticity.









As Marvelous as the monument of love.

Designs and colms exafted with style and Authenticity