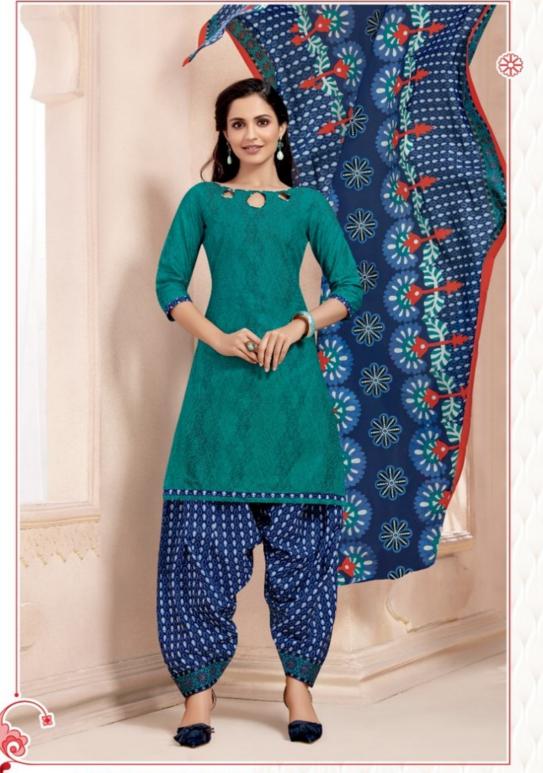

## **SHREE GANESH HANSIKA VOL 3 - Dress Material**

No Of Pieces: 27 Pieces Brand: SHREE GANESH Top Fabric: Pure Cotton Printed Approx 2.00 Meters Bottom Fabric: Pure Cotton Printed Approx 2.50 Meters Dupatta Fabric: Pure Cotton Printed Approx 2.25 Meters Fabric: Pure Cotton Type: Unstitched Material Weight: 22 KG