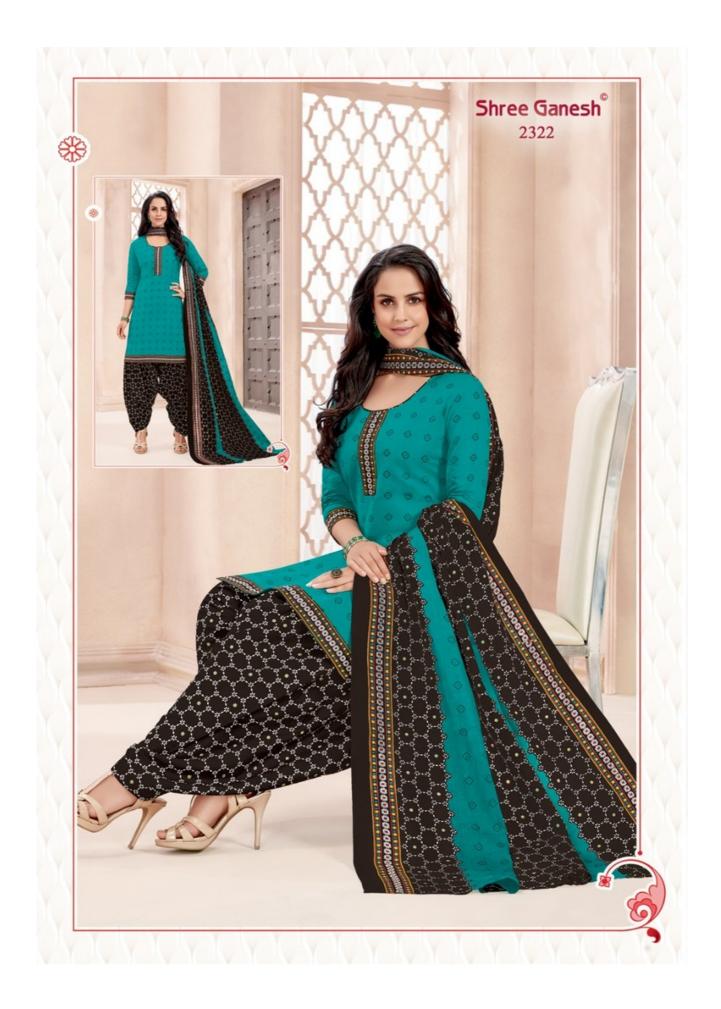

## **SHREE GANESH HANSIKA VOL 3 - Dress Material**

No Of Pieces: 27 Pieces Brand: SHREE GANESH Top Fabric: Pure Cotton Printed Approx 2.00 Meters Bottom Fabric: Pure Cotton Printed Approx 2.50 Meters Dupatta Fabric: Pure Cotton Printed Approx 2.25 Meters Fabric: Pure Cotton Type: Unstitched Material Weight: 22 KG