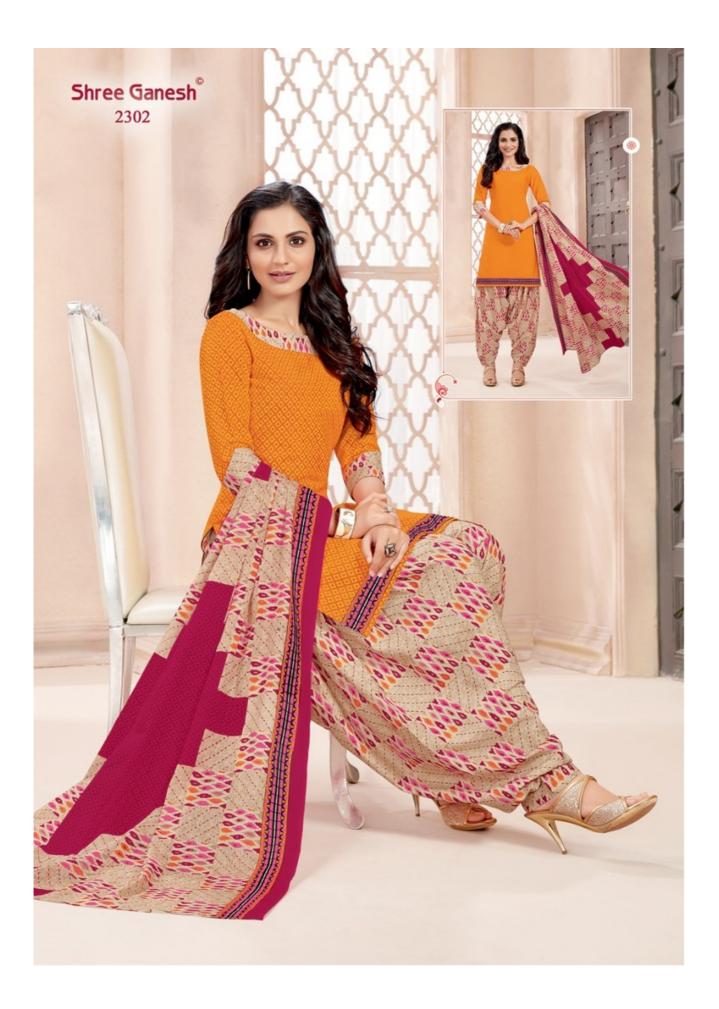

## **SHREE GANESH HANSIKA VOL 3 - Dress Material**

No Of Pieces: 27 Pieces Brand: SHREE GANESH Top Fabric: Pure Cotton Printed Approx 2.00 Meters Bottom Fabric: Pure Cotton Printed Approx 2.50 Meters Dupatta Fabric: Pure Cotton Printed Approx 2.25 Meters Fabric: Pure Cotton Type: Unstitched Material Weight: 22 KG