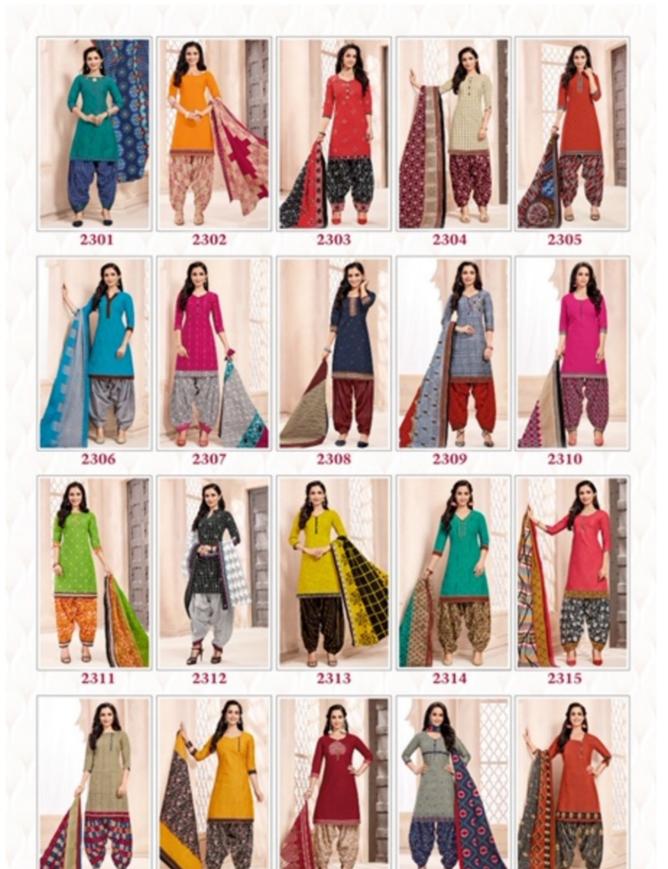

## **SHREE GANESH HANSIKA VOL 3 - Dress Material**

No Of Pieces: 27 Pieces Brand: SHREE GANESH Top Fabric: Pure Cotton Printed Approx 2.00 Meters Bottom Fabric: Pure Cotton Printed Approx 2.50 Meters Dupatta Fabric: Pure Cotton Printed Approx 2.25 Meters Fabric: Pure Cotton Type: Unstitched Material Weight: 22 KG