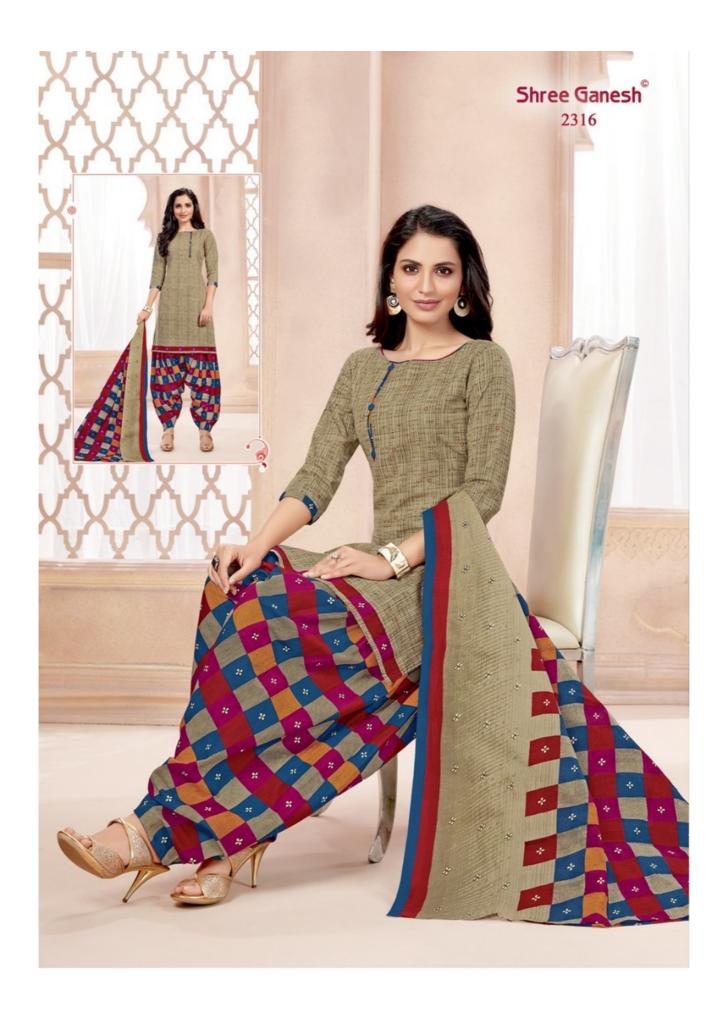

## **SHREE GANESH HANSIKA VOL 3 - Dress Material**

No Of Pieces: 27 Pieces Brand: SHREE GANESH Top Fabric: Pure Cotton Printed Approx 2.00 Meters Bottom Fabric: Pure Cotton Printed Approx 2.50 Meters Dupatta Fabric: Pure Cotton Printed Approx 2.25 Meters Fabric: Pure Cotton Type: Unstitched Material Weight: 22 KG