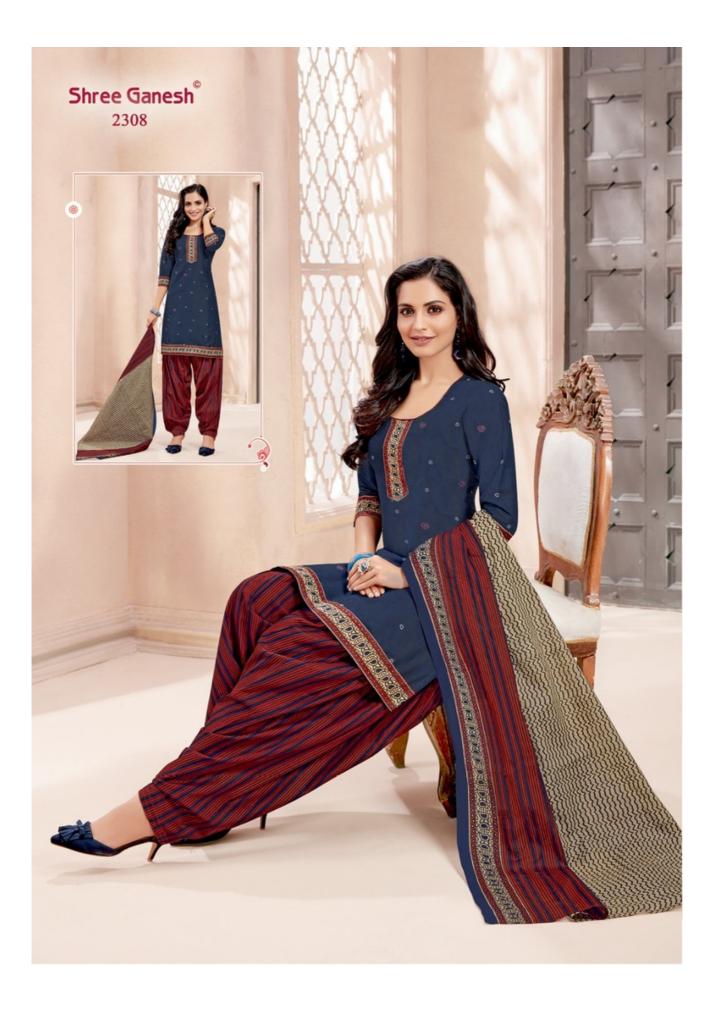

## **SHREE GANESH HANSIKA VOL 3 - Dress Material**

No Of Pieces: 27 Pieces Brand: SHREE GANESH Top Fabric: Pure Cotton Printed Approx 2.00 Meters Bottom Fabric: Pure Cotton Printed Approx 2.50 Meters Dupatta Fabric: Pure Cotton Printed Approx 2.25 Meters Fabric: Pure Cotton Type: Unstitched Material Weight: 22 KG