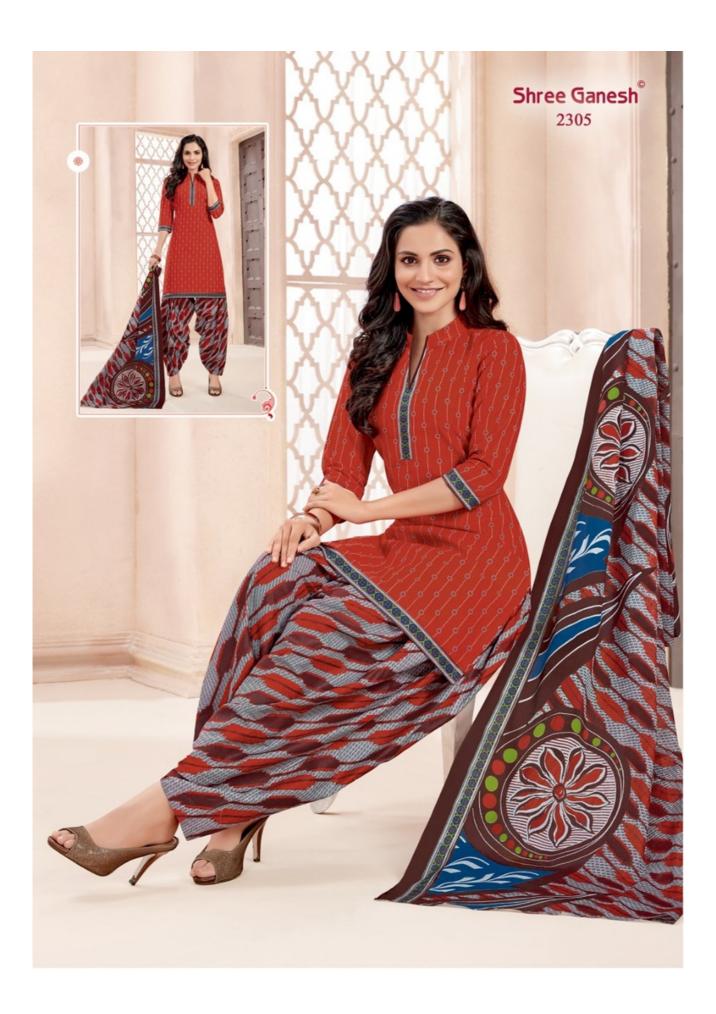

## **SHREE GANESH HANSIKA VOL 3 - Dress Material**

No Of Pieces: 27 Pieces Brand: SHREE GANESH Top Fabric: Pure Cotton Printed Approx 2.00 Meters Bottom Fabric: Pure Cotton Printed Approx 2.50 Meters Dupatta Fabric: Pure Cotton Printed Approx 2.25 Meters Fabric: Pure Cotton Type: Unstitched Material Weight: 22 KG