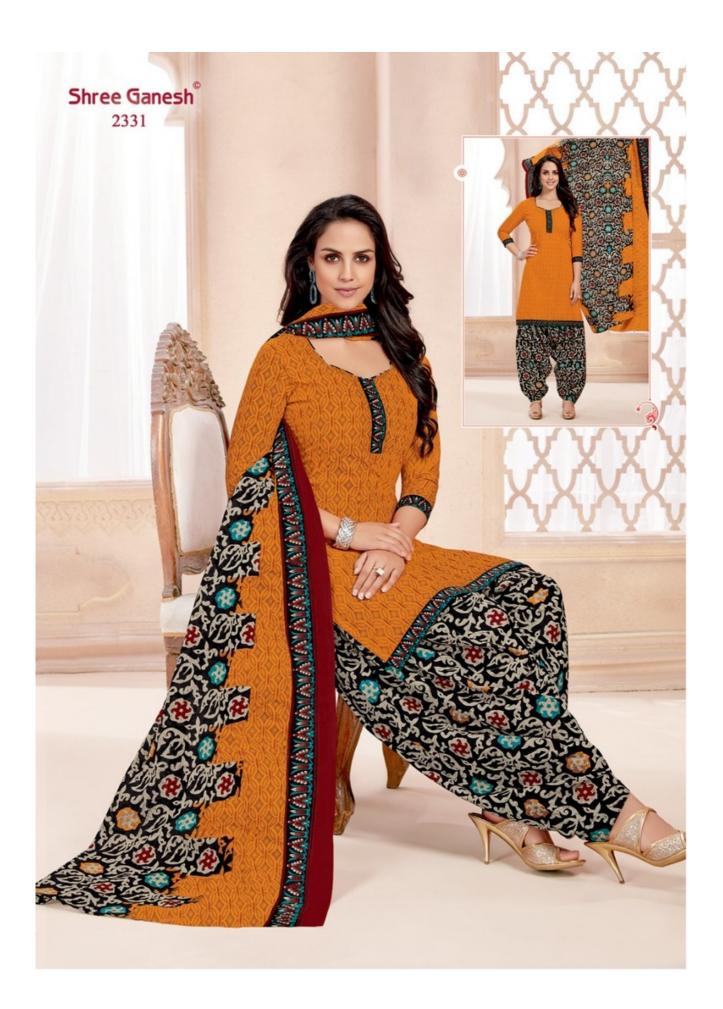

## **SHREE GANESH HANSIKA VOL 3 - Dress Material**

No Of Pieces: 27 Pieces Brand: SHREE GANESH Top Fabric: Pure Cotton Printed Approx 2.00 Meters Bottom Fabric: Pure Cotton Printed Approx 2.50 Meters Dupatta Fabric: Pure Cotton Printed Approx 2.25 Meters Fabric: Pure Cotton Type: Unstitched Material Weight: 22 KG