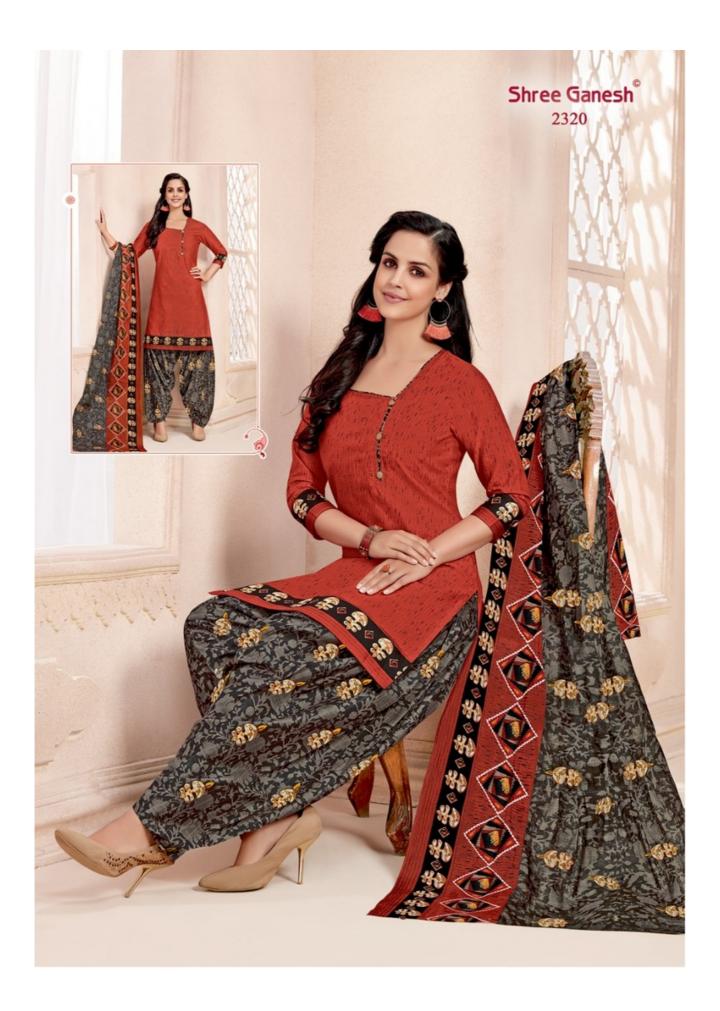

## **SHREE GANESH HANSIKA VOL 3 - Dress Material**

No Of Pieces: 27 Pieces Brand: SHREE GANESH Top Fabric: Pure Cotton Printed Approx 2.00 Meters Bottom Fabric: Pure Cotton Printed Approx 2.50 Meters Dupatta Fabric: Pure Cotton Printed Approx 2.25 Meters Fabric: Pure Cotton Type: Unstitched Material Weight: 22 KG