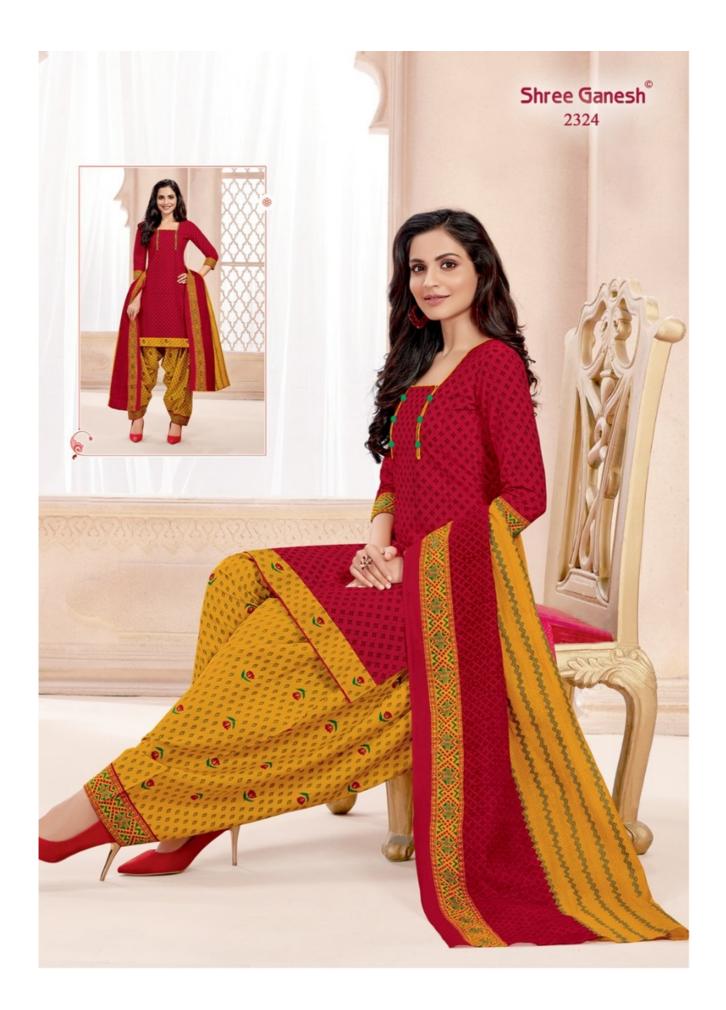

## **SHREE GANESH HANSIKA VOL 3 - Dress Material**

No Of Pieces: 27 Pieces Brand: SHREE GANESH Top Fabric: Pure Cotton Printed Approx 2.00 Meters Bottom Fabric: Pure Cotton Printed Approx 2.50 Meters Dupatta Fabric: Pure Cotton Printed Approx 2.25 Meters Fabric: Pure Cotton Type: Unstitched Material Weight: 22 KG