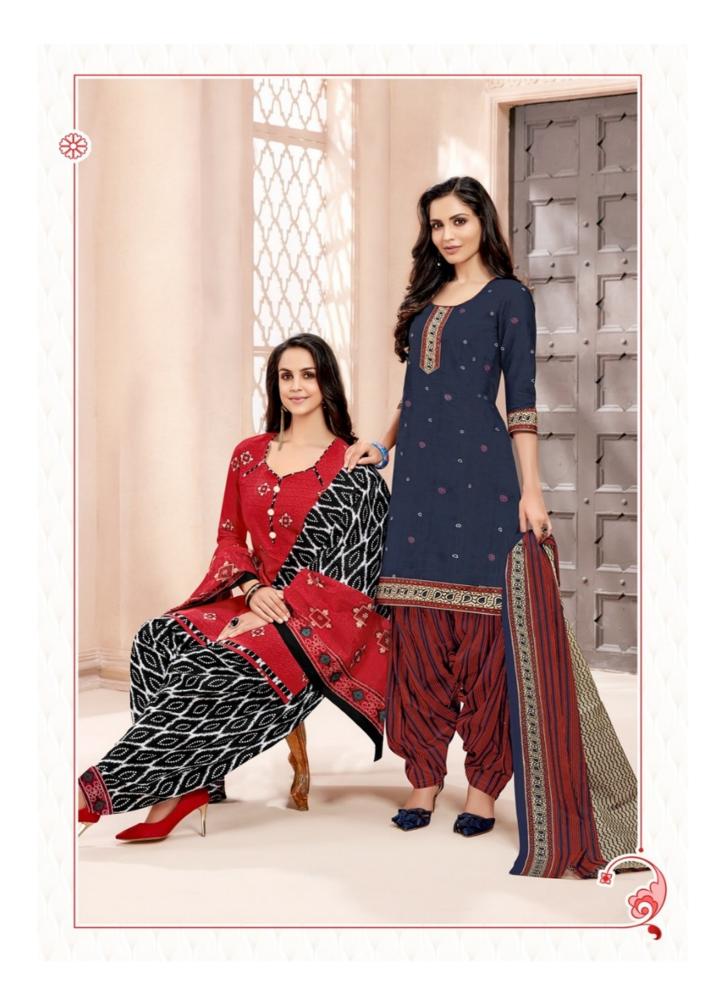

## **SHREE GANESH HANSIKA VOL 3 - Dress Material**

No Of Pieces: 27 Pieces Brand: SHREE GANESH Top Fabric: Pure Cotton Printed Approx 2.00 Meters Bottom Fabric: Pure Cotton Printed Approx 2.50 Meters Dupatta Fabric: Pure Cotton Printed Approx 2.25 Meters Fabric: Pure Cotton Type: Unstitched Material Weight: 22 KG