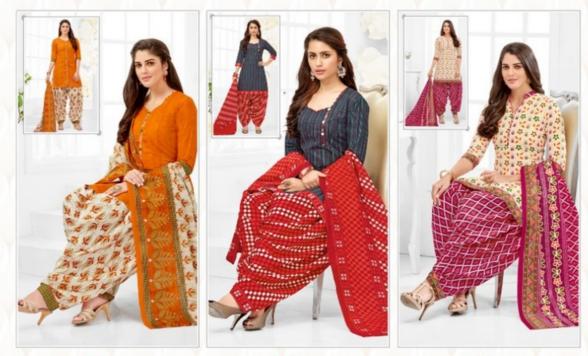

## **SHREE GANESH HANSIKA VOL 3 - Dress Material**

No Of Pieces: 27 Pieces Brand: SHREE GANESH Top Fabric: Pure Cotton Printed Approx 2.00 Meters Bottom Fabric: Pure Cotton Printed Approx 2.50 Meters Dupatta Fabric: Pure Cotton Printed Approx 2.25 Meters Fabric: Pure Cotton Type: Unstitched Material Weight: 22 KG