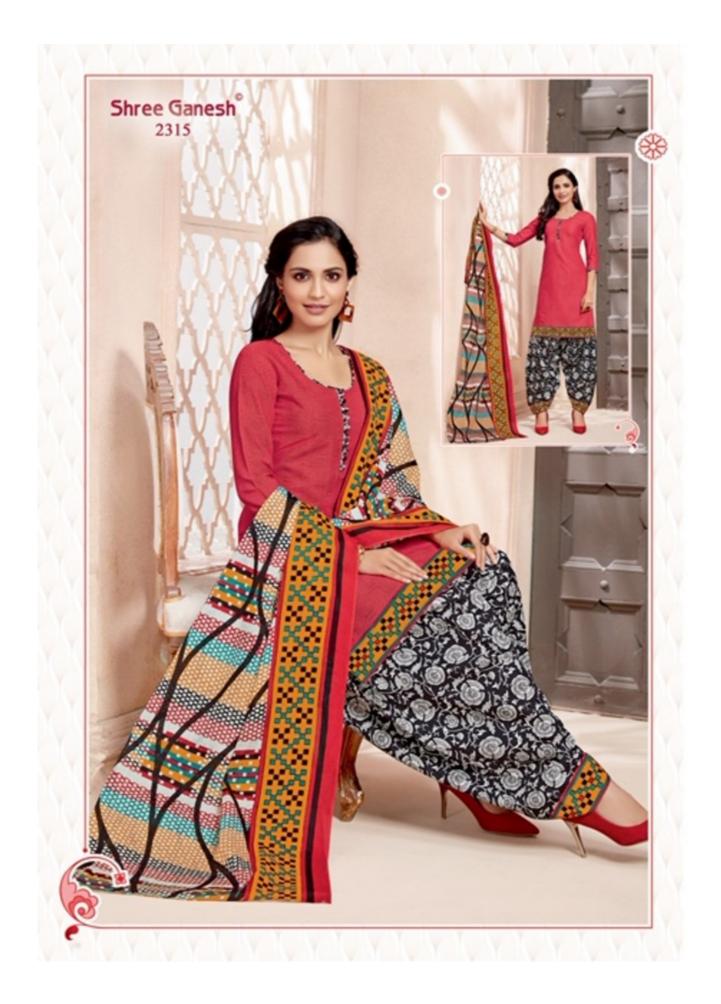

## **SHREE GANESH HANSIKA VOL 3 - Dress Material**

No Of Pieces: 27 Pieces Brand: SHREE GANESH Top Fabric: Pure Cotton Printed Approx 2.00 Meters Bottom Fabric: Pure Cotton Printed Approx 2.50 Meters Dupatta Fabric: Pure Cotton Printed Approx 2.25 Meters Fabric: Pure Cotton Type: Unstitched Material Weight: 22 KG