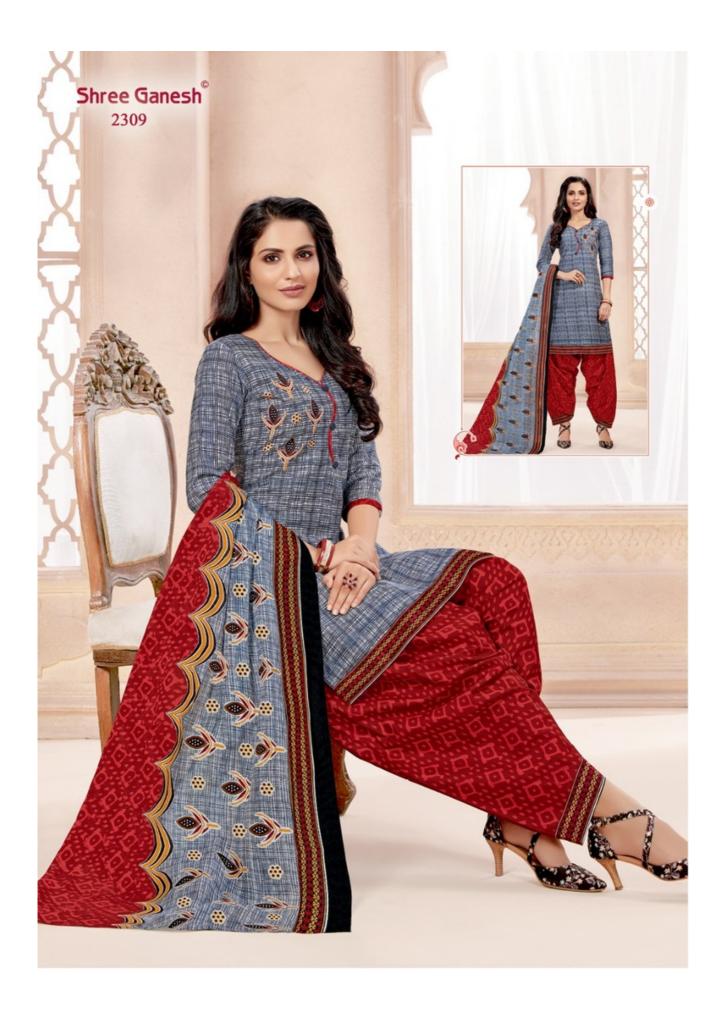

## **SHREE GANESH HANSIKA VOL 3 - Dress Material**

No Of Pieces: 27 Pieces Brand: SHREE GANESH Top Fabric: Pure Cotton Printed Approx 2.00 Meters Bottom Fabric: Pure Cotton Printed Approx 2.50 Meters Dupatta Fabric: Pure Cotton Printed Approx 2.25 Meters Fabric: Pure Cotton Type: Unstitched Material Weight: 22 KG