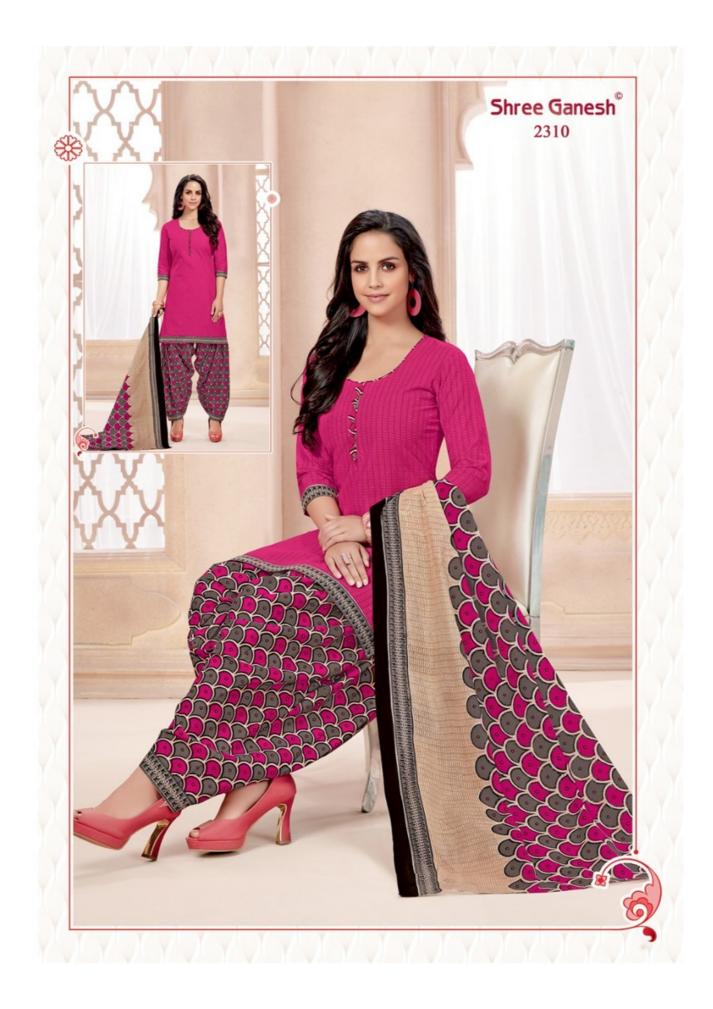

## **SHREE GANESH HANSIKA VOL 3 - Dress Material**

No Of Pieces: 27 Pieces Brand: SHREE GANESH Top Fabric: Pure Cotton Printed Approx 2.00 Meters Bottom Fabric: Pure Cotton Printed Approx 2.50 Meters Dupatta Fabric: Pure Cotton Printed Approx 2.25 Meters Fabric: Pure Cotton Type: Unstitched Material Weight: 22 KG