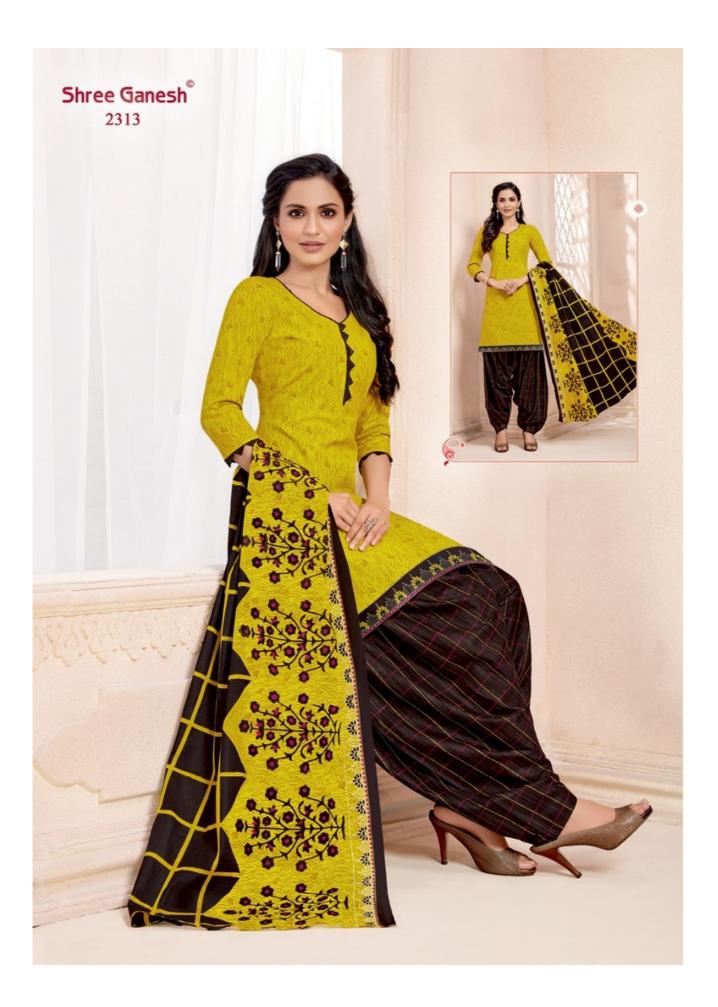

## **SHREE GANESH HANSIKA VOL 3 - Dress Material**

No Of Pieces: 27 Pieces Brand: SHREE GANESH Top Fabric: Pure Cotton Printed Approx 2.00 Meters Bottom Fabric: Pure Cotton Printed Approx 2.50 Meters Dupatta Fabric: Pure Cotton Printed Approx 2.25 Meters Fabric: Pure Cotton Type: Unstitched Material Weight: 22 KG