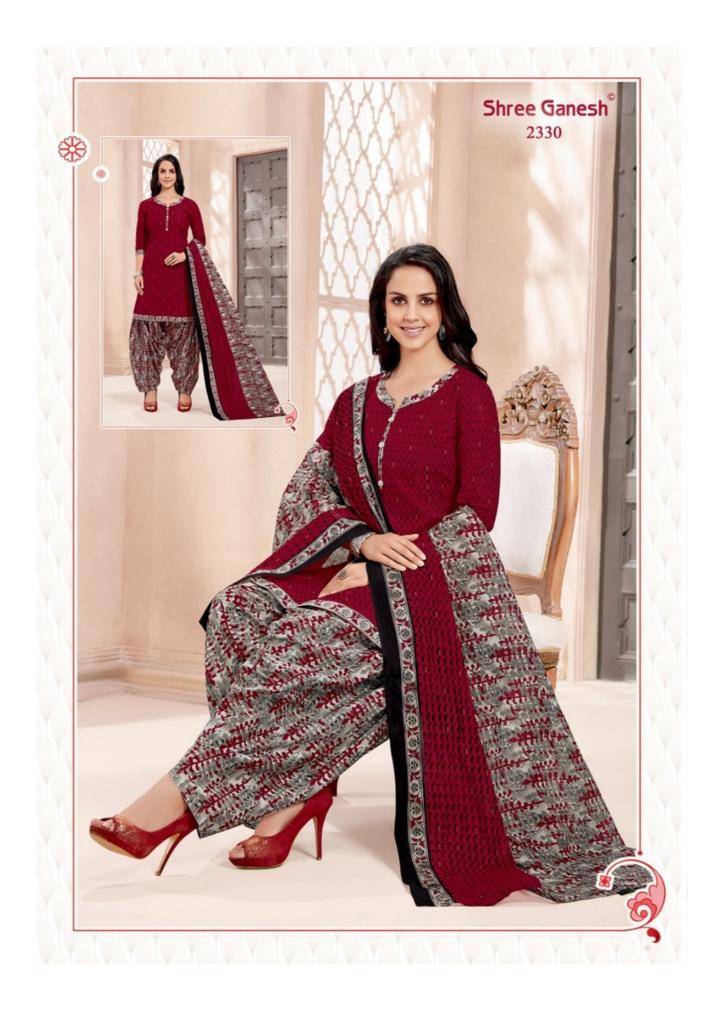

## **SHREE GANESH HANSIKA VOL 3 - Dress Material**

No Of Pieces: 27 Pieces Brand: SHREE GANESH Top Fabric: Pure Cotton Printed Approx 2.00 Meters Bottom Fabric: Pure Cotton Printed Approx 2.50 Meters Dupatta Fabric: Pure Cotton Printed Approx 2.25 Meters Fabric: Pure Cotton Type: Unstitched Material Weight: 22 KG