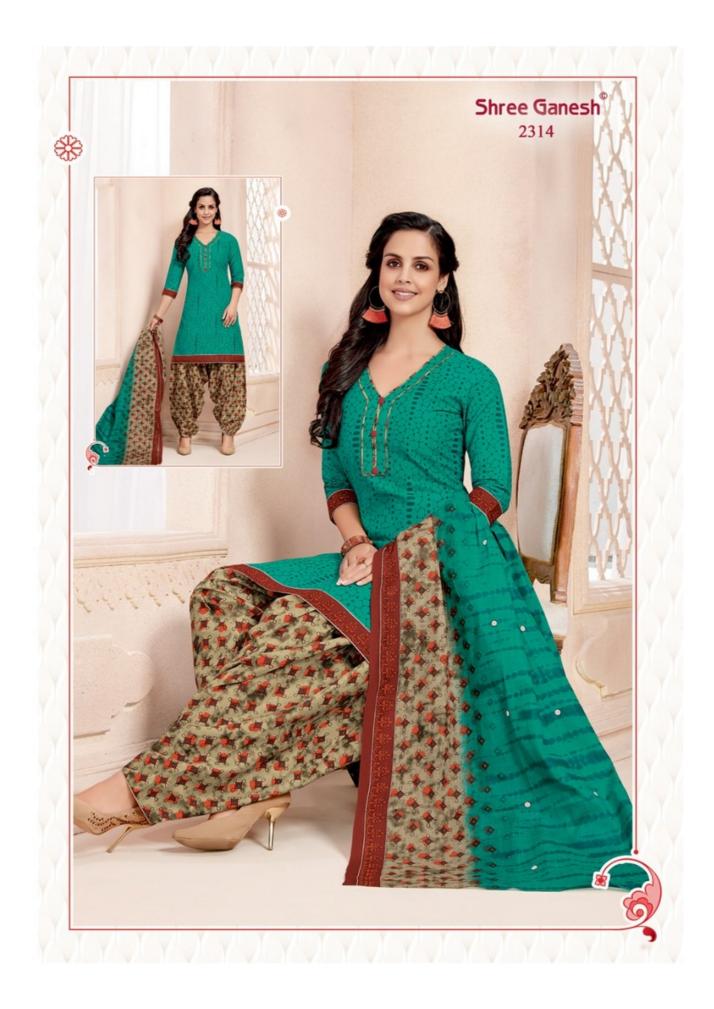

## **SHREE GANESH HANSIKA VOL 3 - Dress Material**

No Of Pieces: 27 Pieces Brand: SHREE GANESH Top Fabric: Pure Cotton Printed Approx 2.00 Meters Bottom Fabric: Pure Cotton Printed Approx 2.50 Meters Dupatta Fabric: Pure Cotton Printed Approx 2.25 Meters Fabric: Pure Cotton Type: Unstitched Material Weight: 22 KG