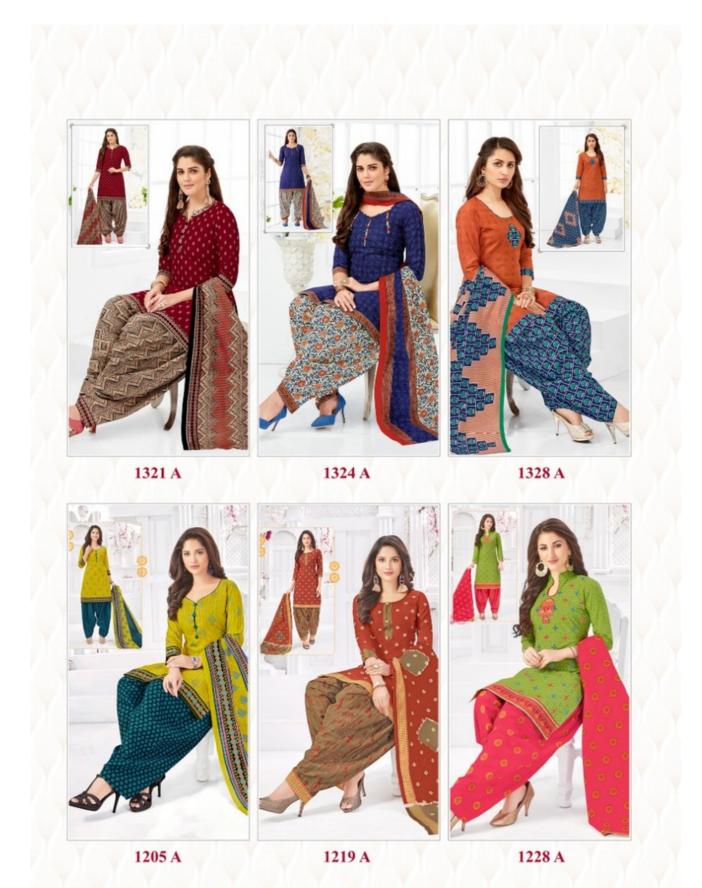

## **SHREE GANESH HANSIKA VOL 3 - Dress Material**

No Of Pieces: 27 Pieces Brand: SHREE GANESH Top Fabric: Pure Cotton Printed Approx 2.00 Meters Bottom Fabric: Pure Cotton Printed Approx 2.50 Meters Dupatta Fabric: Pure Cotton Printed Approx 2.25 Meters Fabric: Pure Cotton Type: Unstitched Material Weight: 22 KG

1321 A

1324 A

1328 A

1205 A

1209 A

1228 A