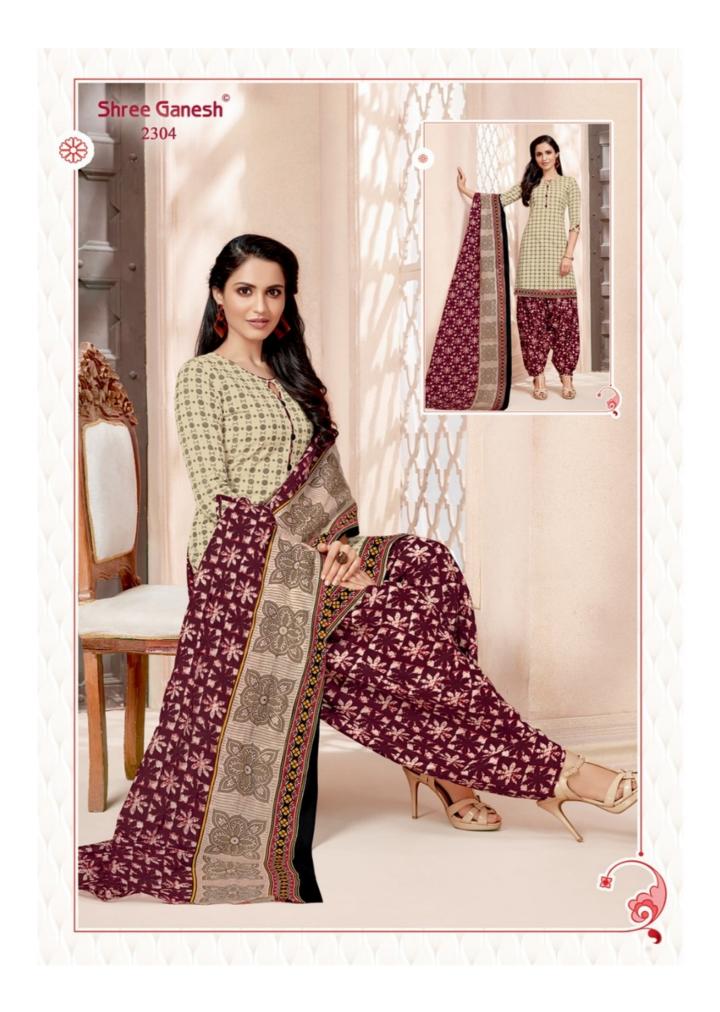

## **SHREE GANESH HANSIKA VOL 3 - Dress Material**

No Of Pieces: 27 Pieces Brand: SHREE GANESH Top Fabric: Pure Cotton Printed Approx 2.00 Meters Bottom Fabric: Pure Cotton Printed Approx 2.50 Meters Dupatta Fabric: Pure Cotton Printed Approx 2.25 Meters Fabric: Pure Cotton Type: Unstitched Material Weight: 22 KG