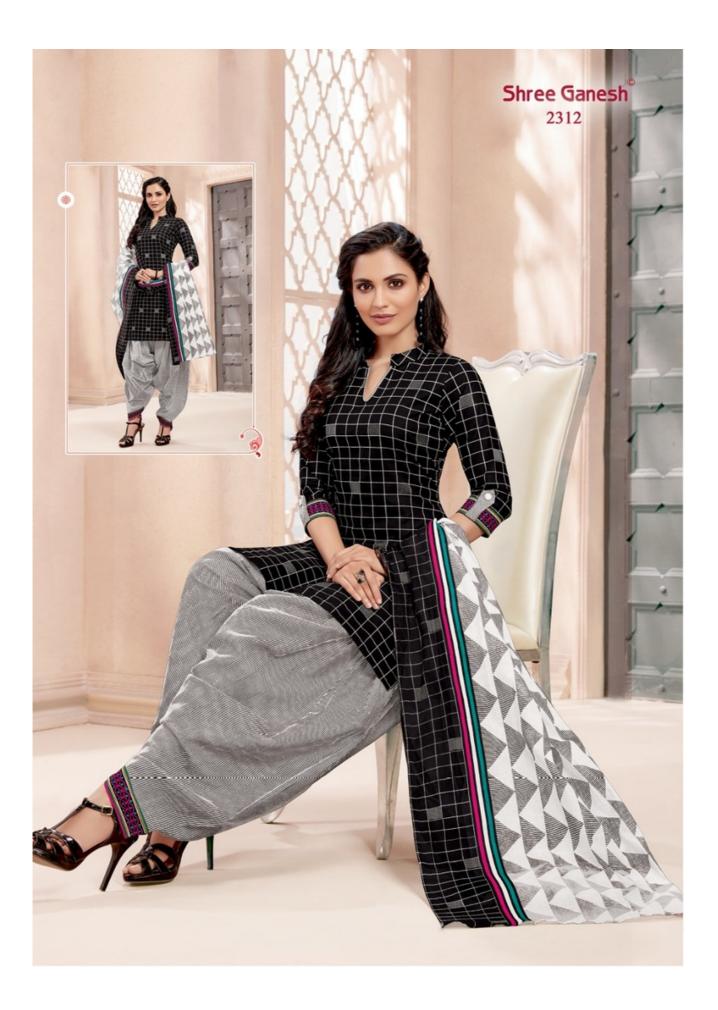

## **SHREE GANESH HANSIKA VOL 3 - Dress Material**

No Of Pieces: 27 Pieces Brand: SHREE GANESH Top Fabric: Pure Cotton Printed Approx 2.00 Meters Bottom Fabric: Pure Cotton Printed Approx 2.50 Meters Dupatta Fabric: Pure Cotton Printed Approx 2.25 Meters Fabric: Pure Cotton Type: Unstitched Material Weight: 22 KG