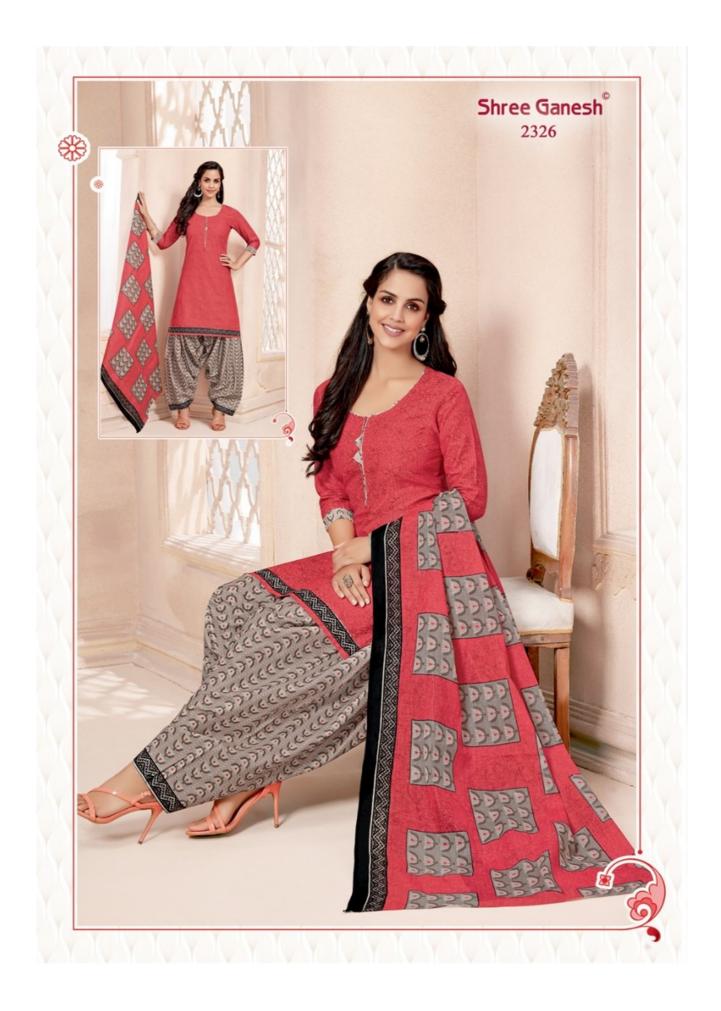

## **SHREE GANESH HANSIKA VOL 3 - Dress Material**

No Of Pieces: 27 Pieces Brand: SHREE GANESH Top Fabric: Pure Cotton Printed Approx 2.00 Meters Bottom Fabric: Pure Cotton Printed Approx 2.50 Meters Dupatta Fabric: Pure Cotton Printed Approx 2.25 Meters Fabric: Pure Cotton Type: Unstitched Material Weight: 22 KG