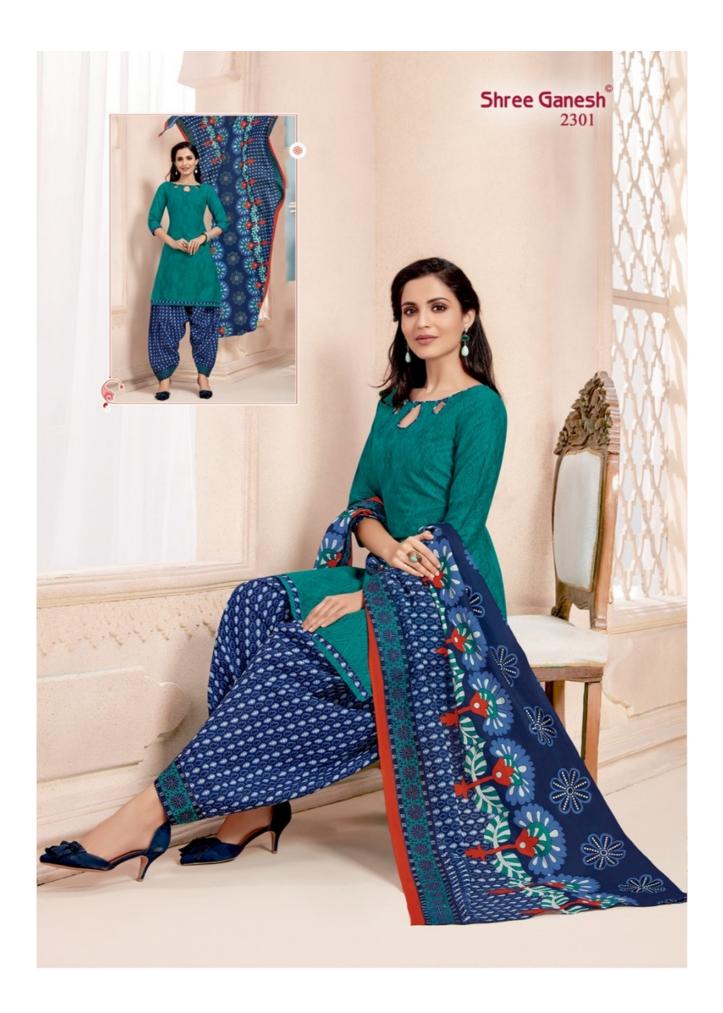

## **SHREE GANESH HANSIKA VOL 3 - Dress Material**

No Of Pieces: 27 Pieces Brand: SHREE GANESH Top Fabric: Pure Cotton Printed Approx 2.00 Meters Bottom Fabric: Pure Cotton Printed Approx 2.50 Meters Dupatta Fabric: Pure Cotton Printed Approx 2.25 Meters Fabric: Pure Cotton Type: Unstitched Material Weight: 22 KG