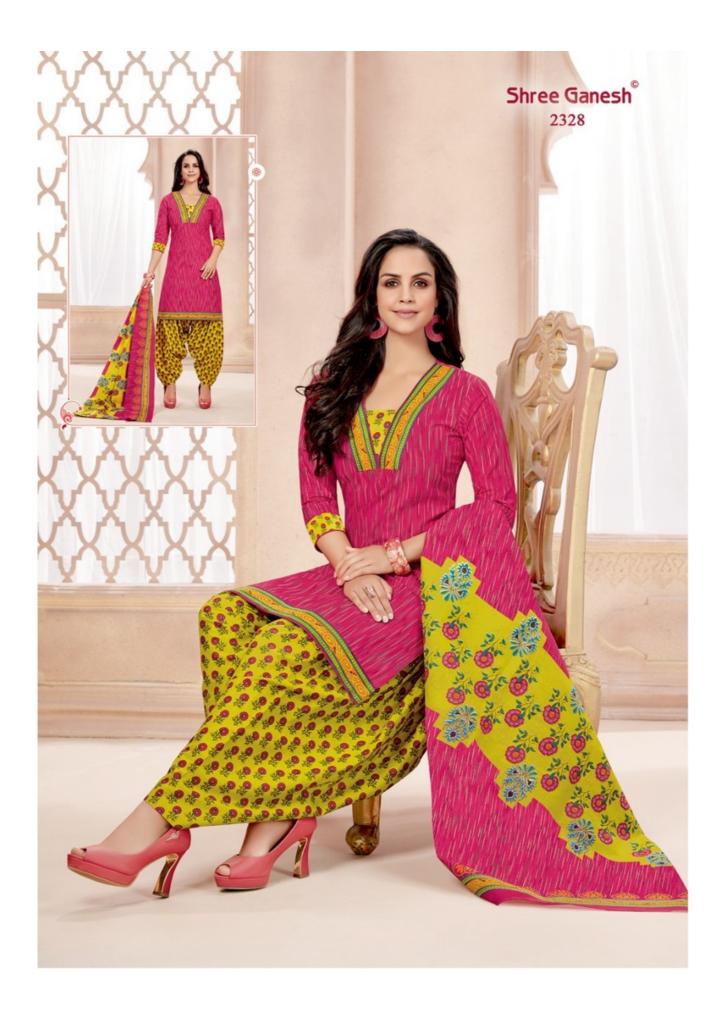

## **SHREE GANESH HANSIKA VOL 3 - Dress Material**

No Of Pieces: 27 Pieces Brand: SHREE GANESH Top Fabric: Pure Cotton Printed Approx 2.00 Meters Bottom Fabric: Pure Cotton Printed Approx 2.50 Meters Dupatta Fabric: Pure Cotton Printed Approx 2.25 Meters Fabric: Pure Cotton Type: Unstitched Material Weight: 22 KG