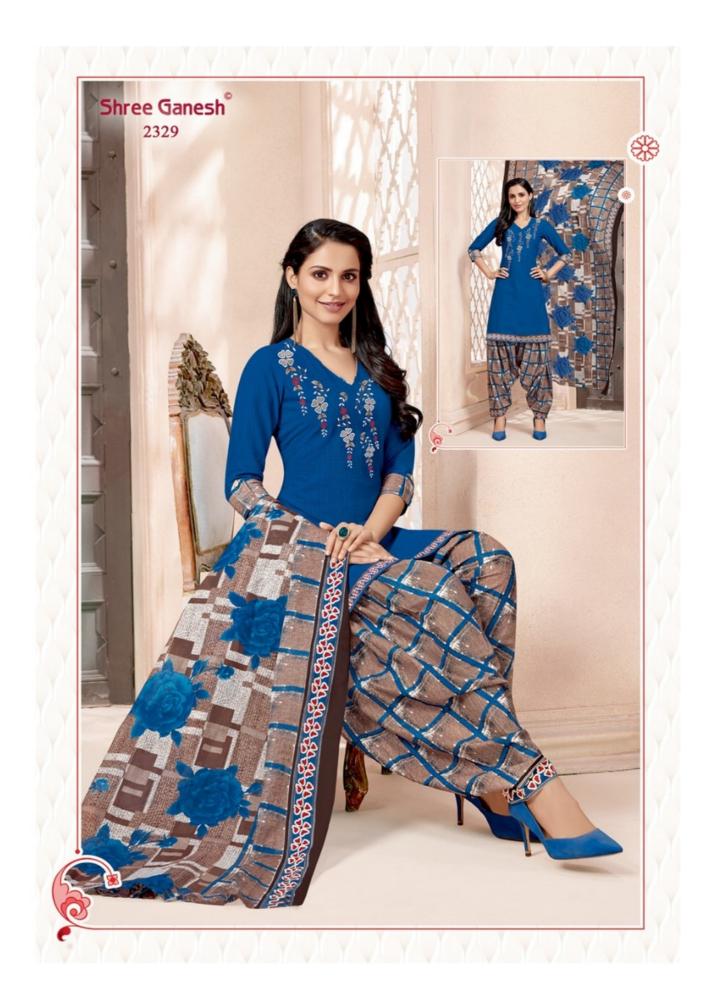

## **SHREE GANESH HANSIKA VOL 3 - Dress Material**

No Of Pieces: 27 Pieces Brand: SHREE GANESH Top Fabric: Pure Cotton Printed Approx 2.00 Meters Bottom Fabric: Pure Cotton Printed Approx 2.50 Meters Dupatta Fabric: Pure Cotton Printed Approx 2.25 Meters Fabric: Pure Cotton Type: Unstitched Material Weight: 22 KG