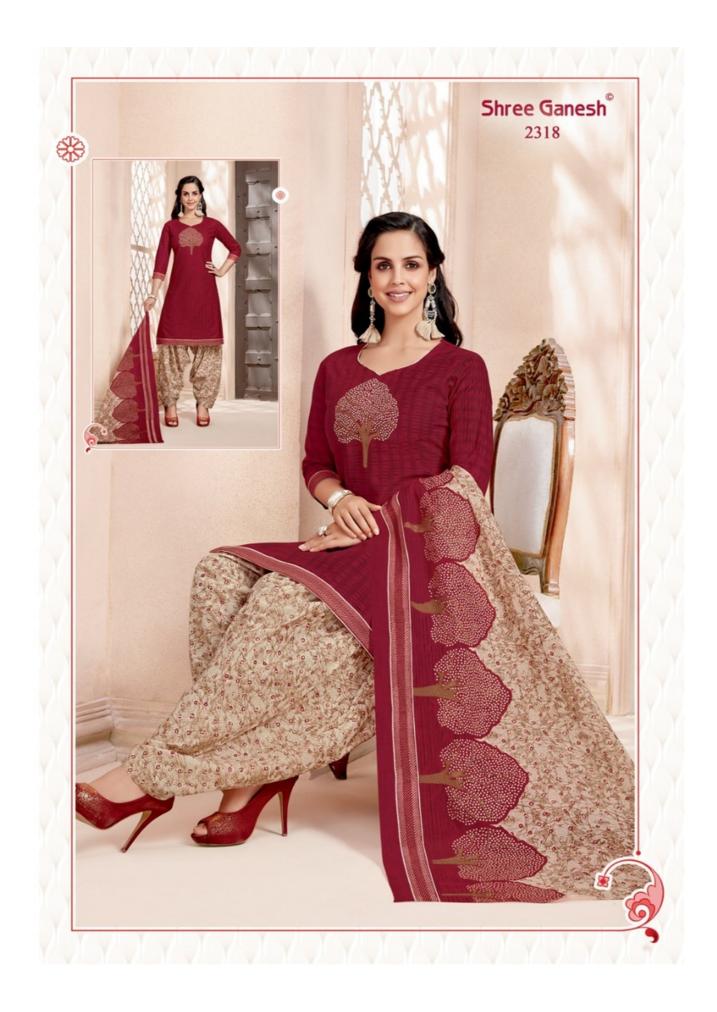

## **SHREE GANESH HANSIKA VOL 3 - Dress Material**

No Of Pieces: 27 Pieces Brand: SHREE GANESH Top Fabric: Pure Cotton Printed Approx 2.00 Meters Bottom Fabric: Pure Cotton Printed Approx 2.50 Meters Dupatta Fabric: Pure Cotton Printed Approx 2.25 Meters Fabric: Pure Cotton Type: Unstitched Material Weight: 22 KG