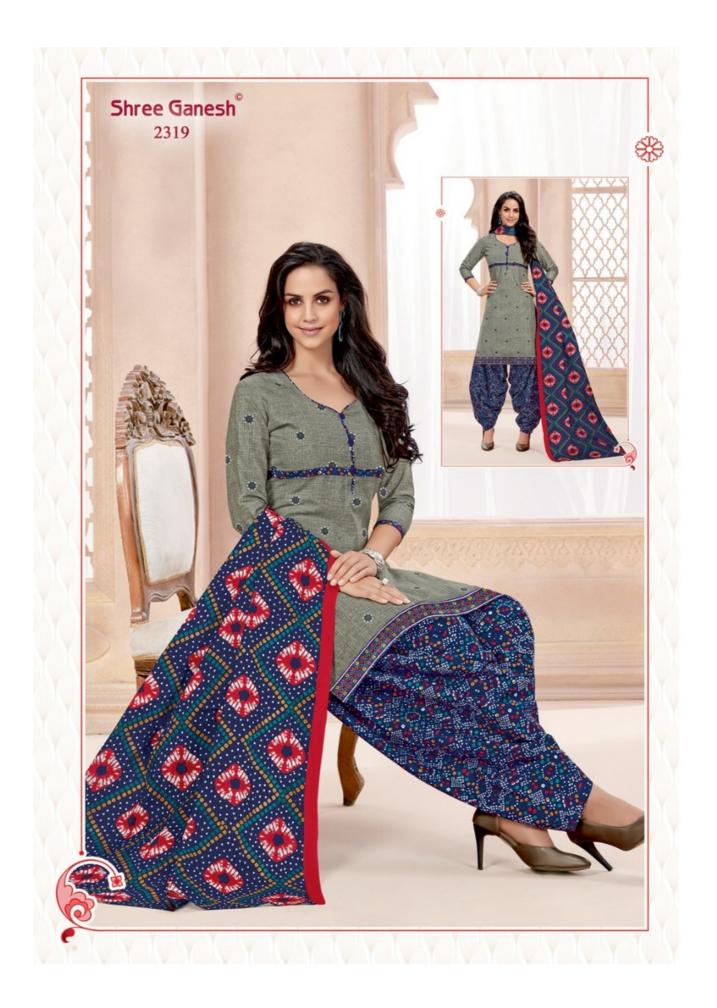

## **SHREE GANESH HANSIKA VOL 3 - Dress Material**

No Of Pieces: 27 Pieces Brand: SHREE GANESH Top Fabric: Pure Cotton Printed Approx 2.00 Meters Bottom Fabric: Pure Cotton Printed Approx 2.50 Meters Dupatta Fabric: Pure Cotton Printed Approx 2.25 Meters Fabric: Pure Cotton Type: Unstitched Material Weight: 22 KG