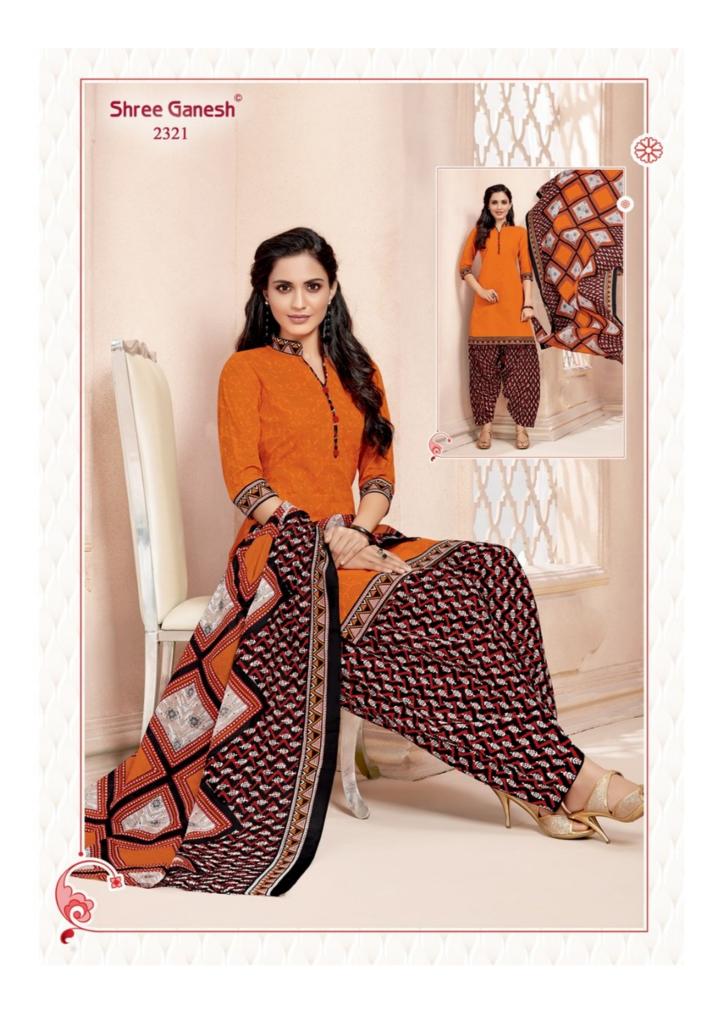

## **SHREE GANESH HANSIKA VOL 3 - Dress Material**

No Of Pieces: 27 Pieces Brand: SHREE GANESH Top Fabric: Pure Cotton Printed Approx 2.00 Meters Bottom Fabric: Pure Cotton Printed Approx 2.50 Meters Dupatta Fabric: Pure Cotton Printed Approx 2.25 Meters Fabric: Pure Cotton Type: Unstitched Material Weight: 22 KG