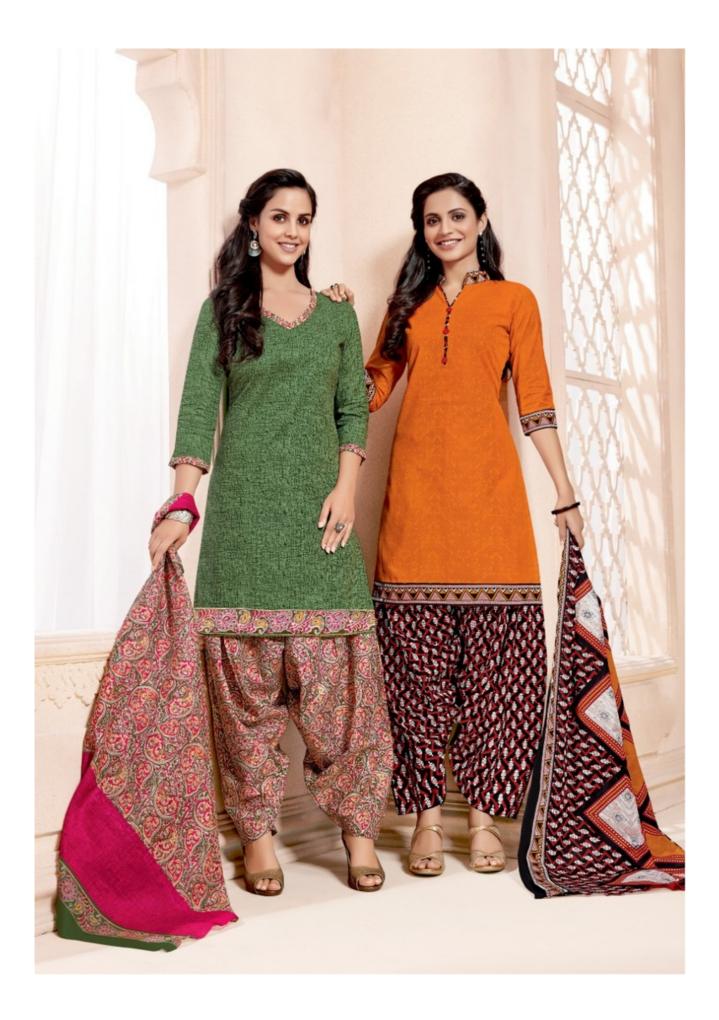

## **SHREE GANESH HANSIKA VOL 3 - Dress Material**

No Of Pieces: 27 Pieces Brand: SHREE GANESH Top Fabric: Pure Cotton Printed Approx 2.00 Meters Bottom Fabric: Pure Cotton Printed Approx 2.50 Meters Dupatta Fabric: Pure Cotton Printed Approx 2.25 Meters Fabric: Pure Cotton Type: Unstitched Material Weight: 22 KG