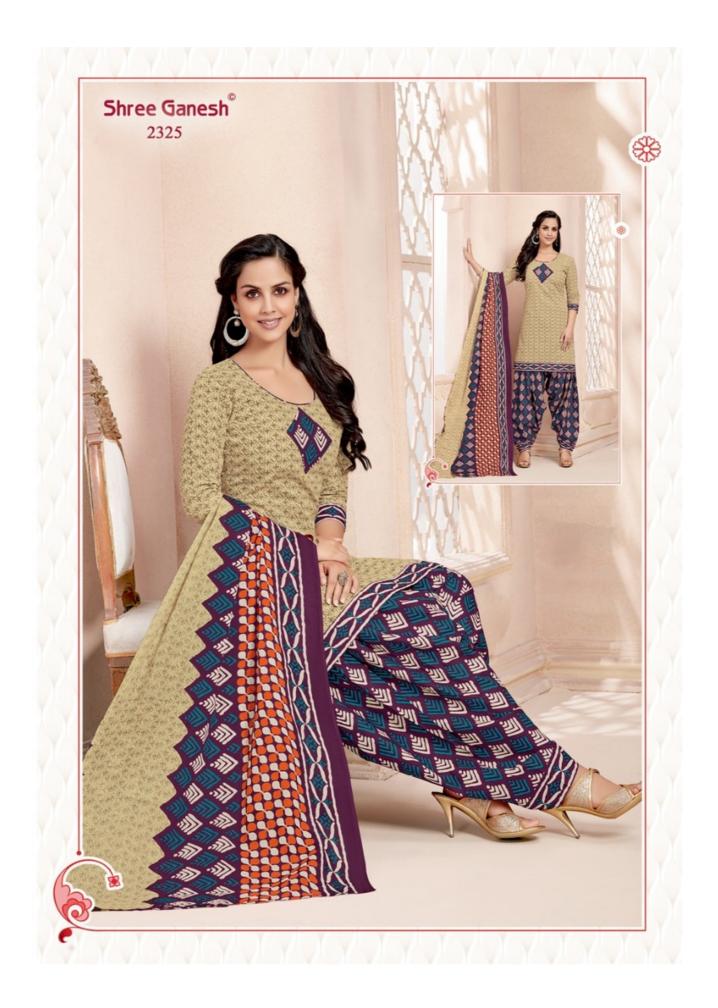

## **SHREE GANESH HANSIKA VOL 3 - Dress Material**

No Of Pieces: 27 Pieces Brand: SHREE GANESH Top Fabric: Pure Cotton Printed Approx 2.00 Meters Bottom Fabric: Pure Cotton Printed Approx 2.50 Meters Dupatta Fabric: Pure Cotton Printed Approx 2.25 Meters Fabric: Pure Cotton Type: Unstitched Material Weight: 22 KG