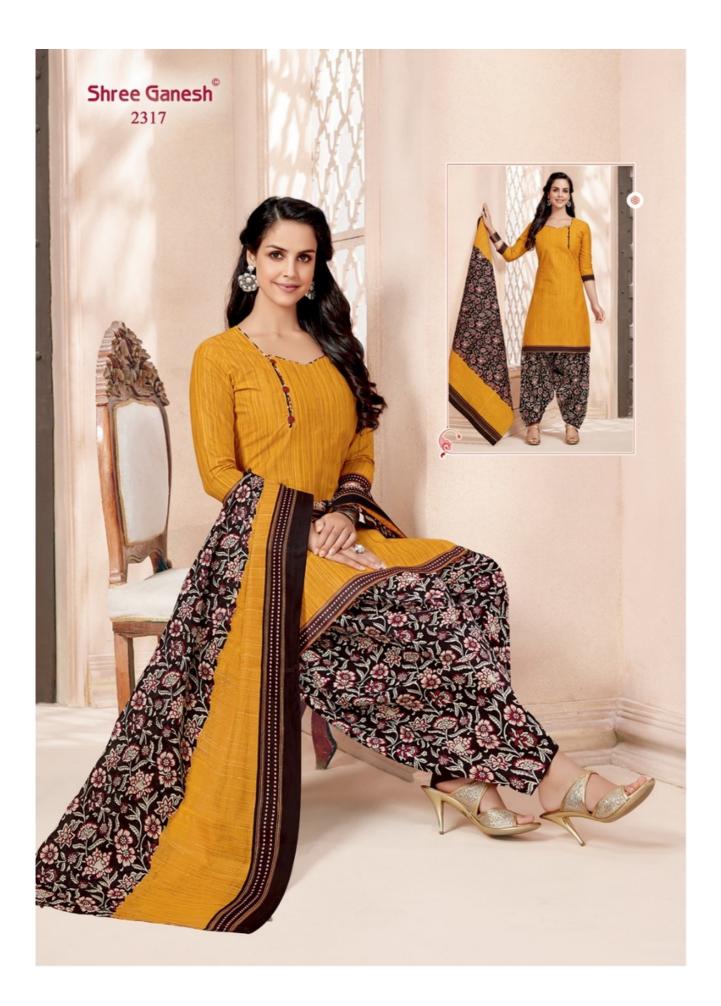

## **SHREE GANESH HANSIKA VOL 3 - Dress Material**

No Of Pieces: 27 Pieces Brand: SHREE GANESH Top Fabric: Pure Cotton Printed Approx 2.00 Meters Bottom Fabric: Pure Cotton Printed Approx 2.50 Meters Dupatta Fabric: Pure Cotton Printed Approx 2.25 Meters Fabric: Pure Cotton Type: Unstitched Material Weight: 22 KG