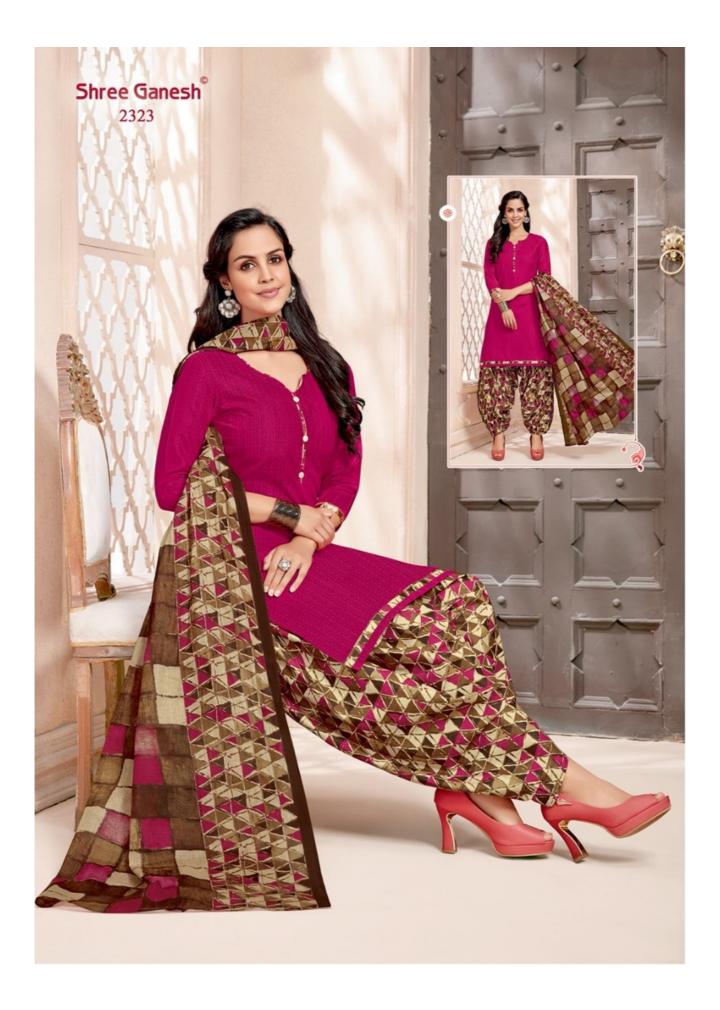

## **SHREE GANESH HANSIKA VOL 3 - Dress Material**

No Of Pieces: 27 Pieces Brand: SHREE GANESH Top Fabric: Pure Cotton Printed Approx 2.00 Meters Bottom Fabric: Pure Cotton Printed Approx 2.50 Meters Dupatta Fabric: Pure Cotton Printed Approx 2.25 Meters Fabric: Pure Cotton Type: Unstitched Material Weight: 22 KG