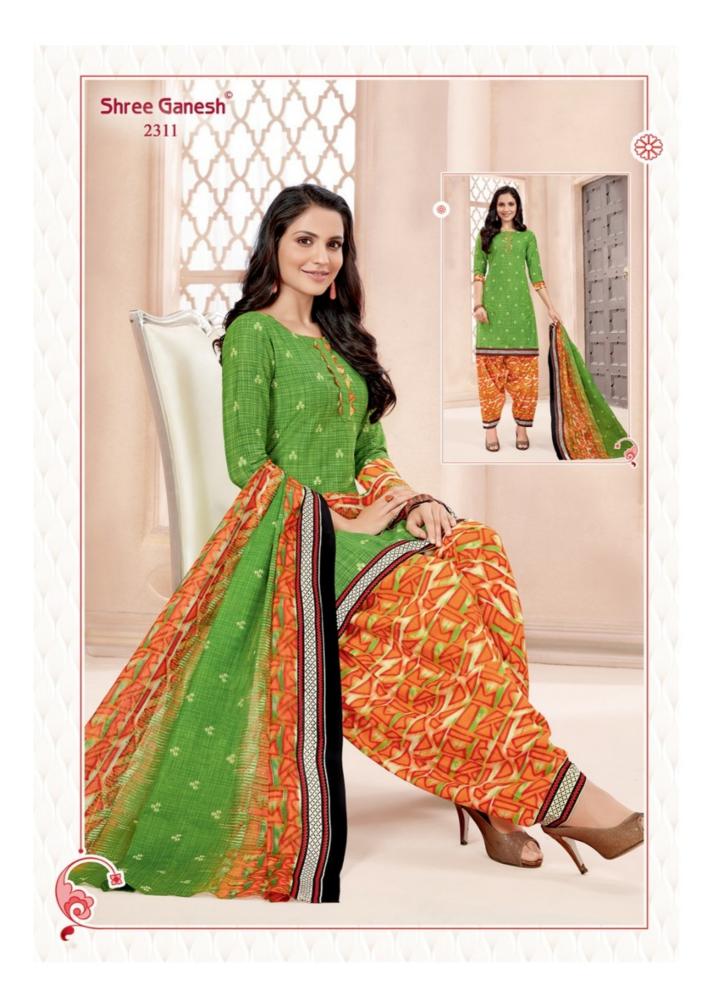

## **SHREE GANESH HANSIKA VOL 3 - Dress Material**

No Of Pieces: 27 Pieces Brand: SHREE GANESH Top Fabric: Pure Cotton Printed Approx 2.00 Meters Bottom Fabric: Pure Cotton Printed Approx 2.50 Meters Dupatta Fabric: Pure Cotton Printed Approx 2.25 Meters Fabric: Pure Cotton Type: Unstitched Material Weight: 22 KG