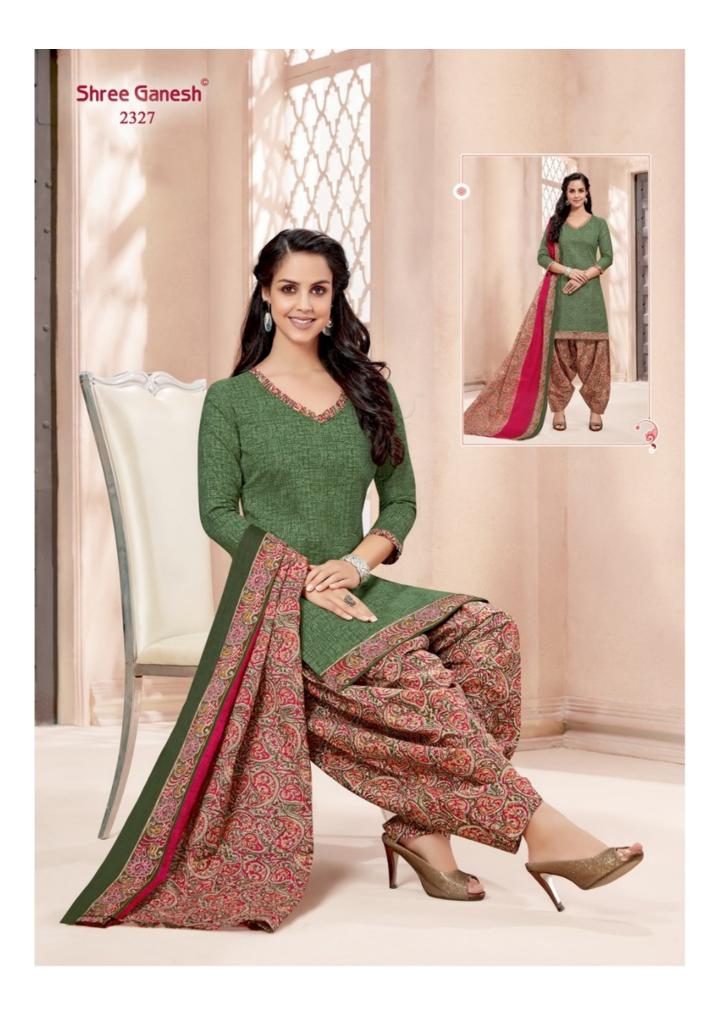

## **SHREE GANESH HANSIKA VOL 3 - Dress Material**

No Of Pieces: 27 Pieces Brand: SHREE GANESH Top Fabric: Pure Cotton Printed Approx 2.00 Meters Bottom Fabric: Pure Cotton Printed Approx 2.50 Meters Dupatta Fabric: Pure Cotton Printed Approx 2.25 Meters Fabric: Pure Cotton Type: Unstitched Material Weight: 22 KG