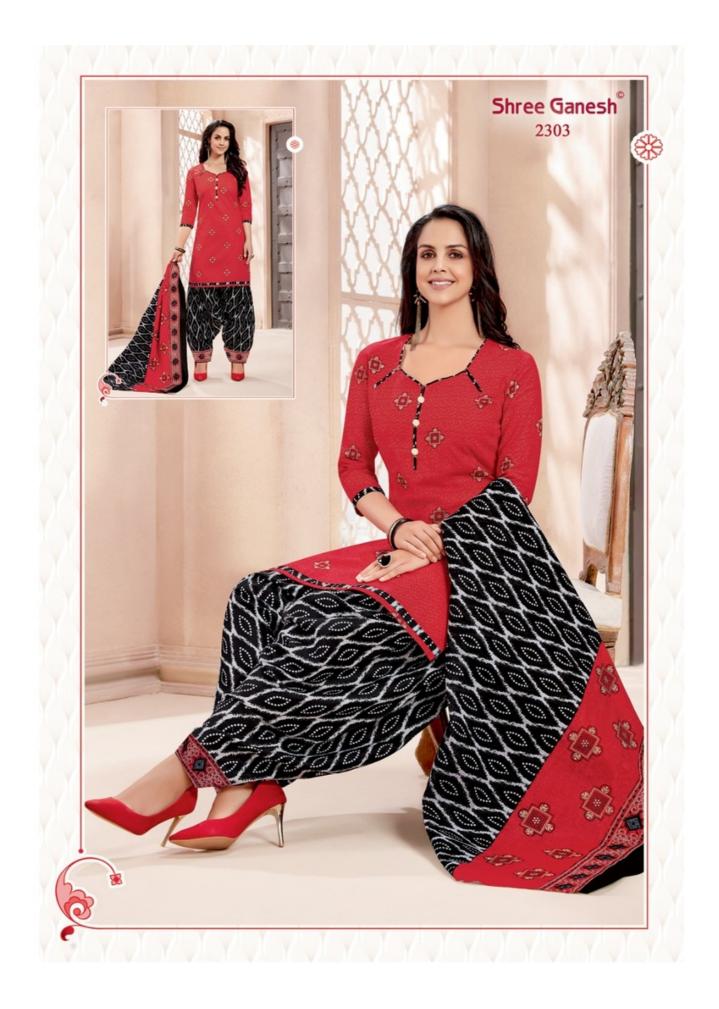

## **SHREE GANESH HANSIKA VOL 3 - Dress Material**

No Of Pieces: 27 Pieces Brand: SHREE GANESH Top Fabric: Pure Cotton Printed Approx 2.00 Meters Bottom Fabric: Pure Cotton Printed Approx 2.50 Meters Dupatta Fabric: Pure Cotton Printed Approx 2.25 Meters Fabric: Pure Cotton Type: Unstitched Material Weight: 22 KG