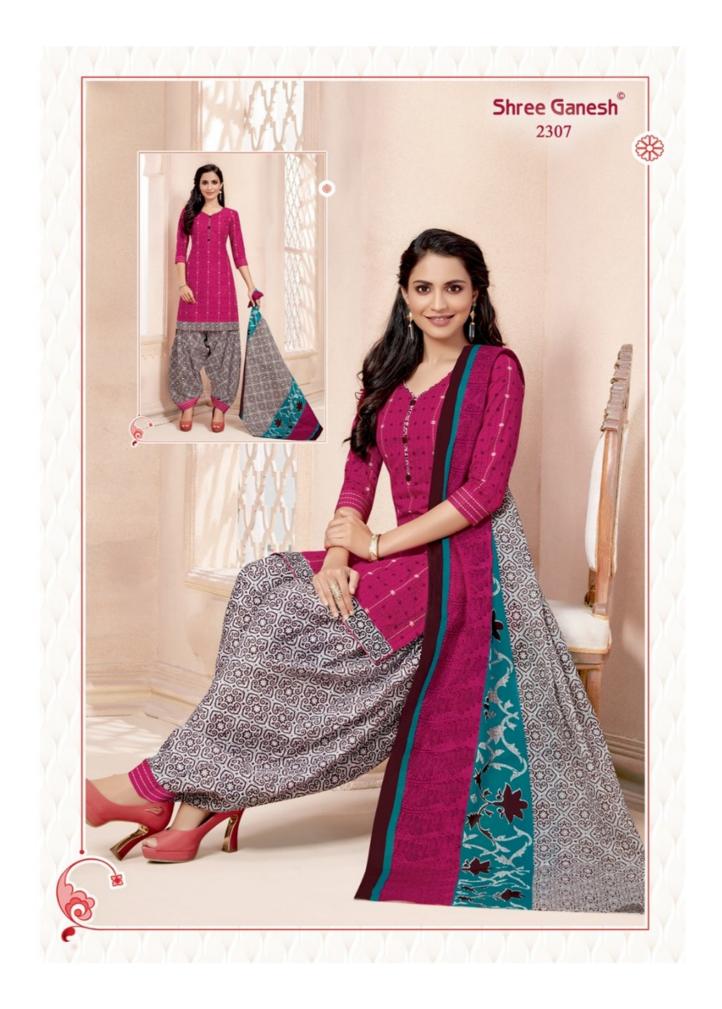

## **SHREE GANESH HANSIKA VOL 3 - Dress Material**

No Of Pieces: 27 Pieces Brand: SHREE GANESH Top Fabric: Pure Cotton Printed Approx 2.00 Meters Bottom Fabric: Pure Cotton Printed Approx 2.50 Meters Dupatta Fabric: Pure Cotton Printed Approx 2.25 Meters Fabric: Pure Cotton Type: Unstitched Material Weight: 22 KG