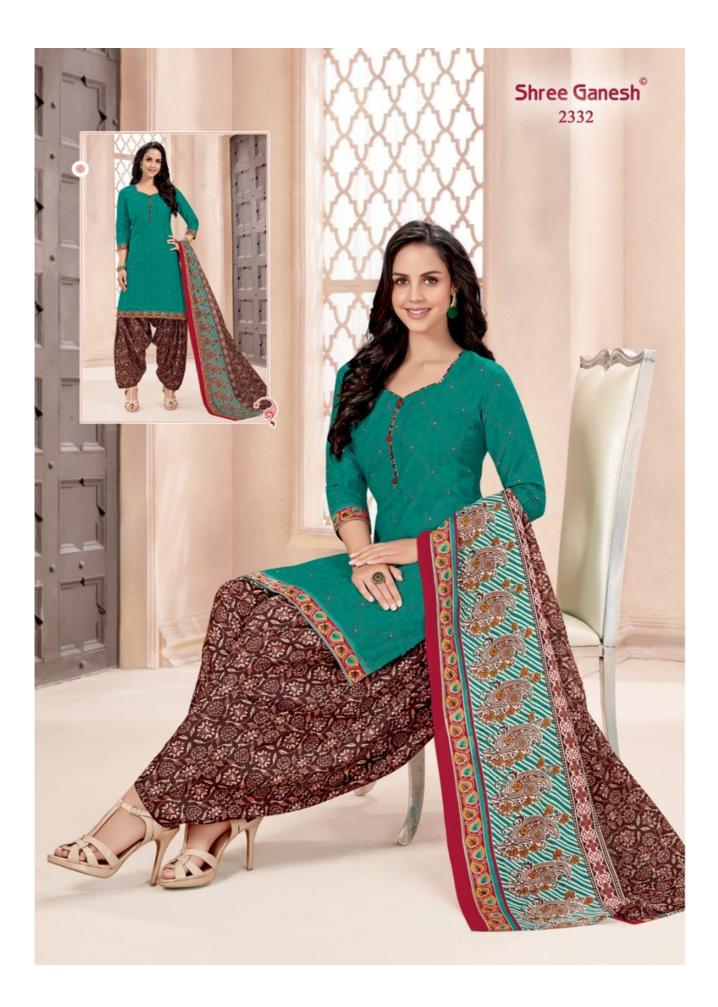

## **SHREE GANESH HANSIKA VOL 3 - Dress Material**

No Of Pieces: 27 Pieces Brand: SHREE GANESH Top Fabric: Pure Cotton Printed Approx 2.00 Meters Bottom Fabric: Pure Cotton Printed Approx 2.50 Meters Dupatta Fabric: Pure Cotton Printed Approx 2.25 Meters Fabric: Pure Cotton Type: Unstitched Material Weight: 22 KG