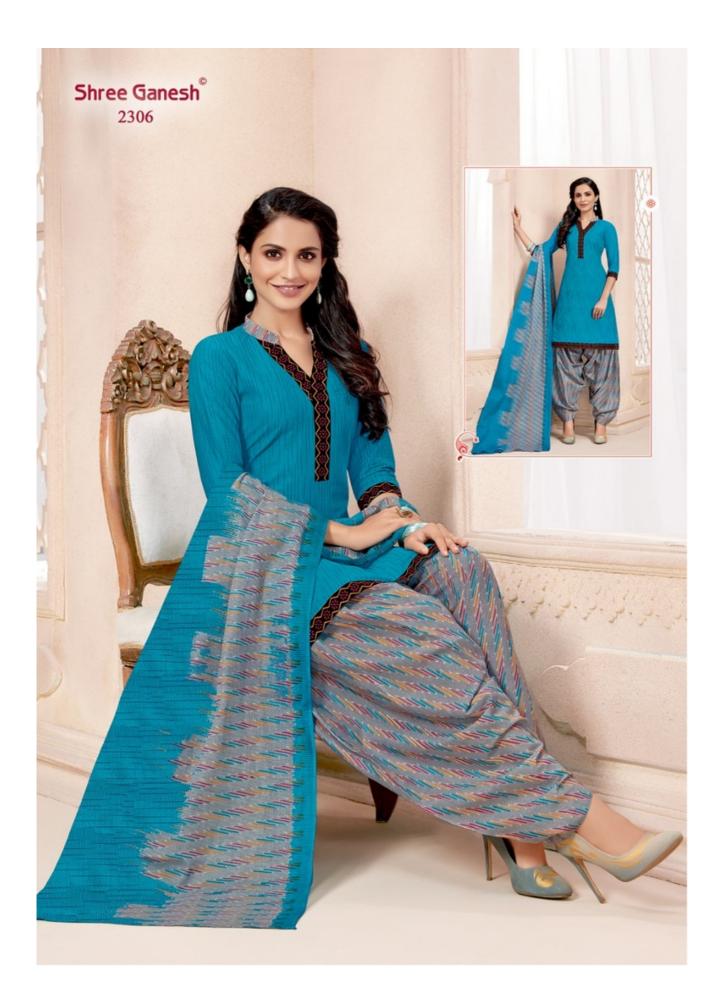

## **SHREE GANESH HANSIKA VOL 3 - Dress Material**

No Of Pieces: 27 Pieces Brand: SHREE GANESH Top Fabric: Pure Cotton Printed Approx 2.00 Meters Bottom Fabric: Pure Cotton Printed Approx 2.50 Meters Dupatta Fabric: Pure Cotton Printed Approx 2.25 Meters Fabric: Pure Cotton Type: Unstitched Material Weight: 22 KG