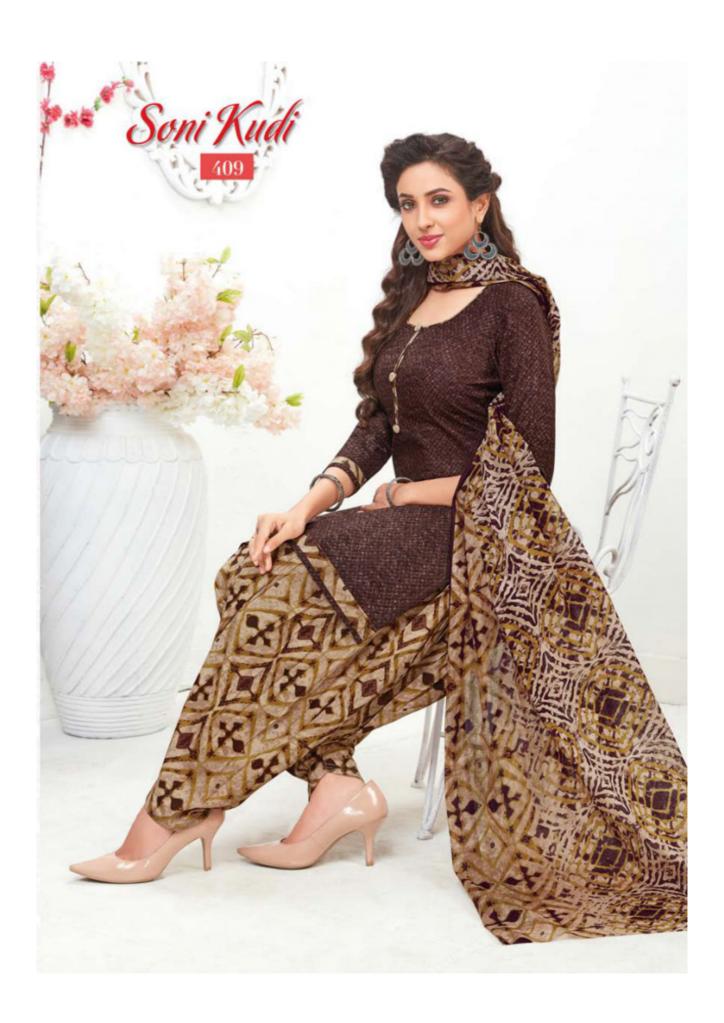

#### MF SONI KUDI VOL 4 - Dress Material

No Of Pieces: 12 Pieces

**Brand: MF** 

Top Fabric: Pure Cotton Printed Approx 2.00 Meters

Bottom Fabric: Pure Cotton Printed Approx 2.40 Meters

Dupatta Fabric: Pure Cotton Printed Approx 2.15 Meters