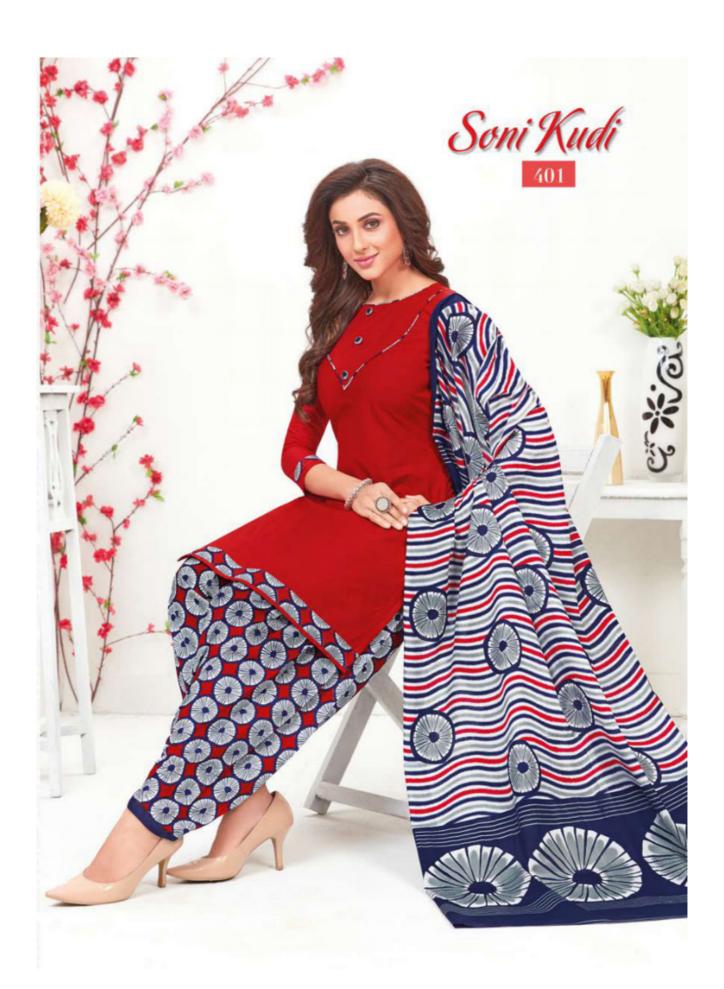

#### MF SONI KUDI VOL 4 - Dress Material

No Of Pieces: 12 Pieces

**Brand: MF** 

Top Fabric: Pure Cotton Printed Approx 2.00 Meters

Bottom Fabric: Pure Cotton Printed Approx 2.40 Meters

Dupatta Fabric: Pure Cotton Printed Approx 2.15 Meters