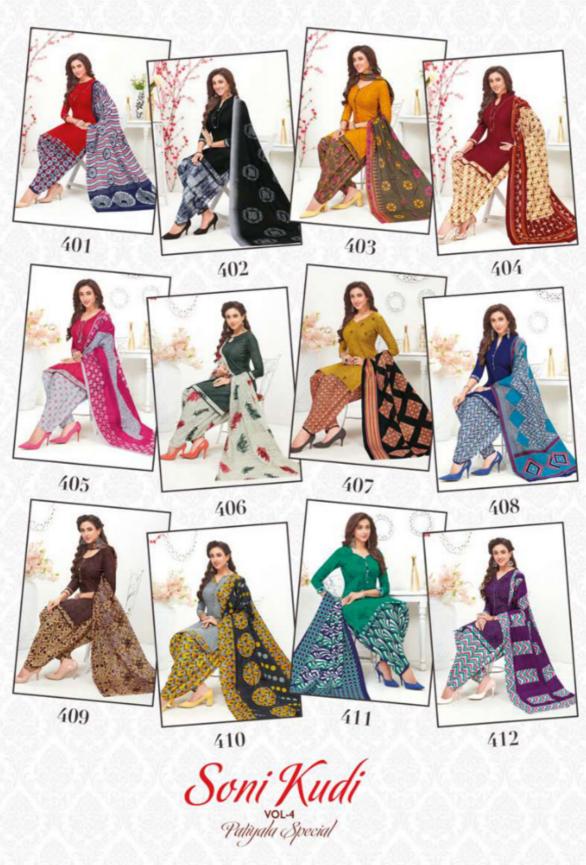

#### MF SONI KUDI VOL 4 - Dress Material

No Of Pieces: 12 Pieces

**Brand: MF** 

Top Fabric: Pure Cotton Printed Approx 2.00 Meters

Bottom Fabric: Pure Cotton Printed Approx 2.40 Meters

Dupatta Fabric: Pure Cotton Printed Approx 2.15 Meters