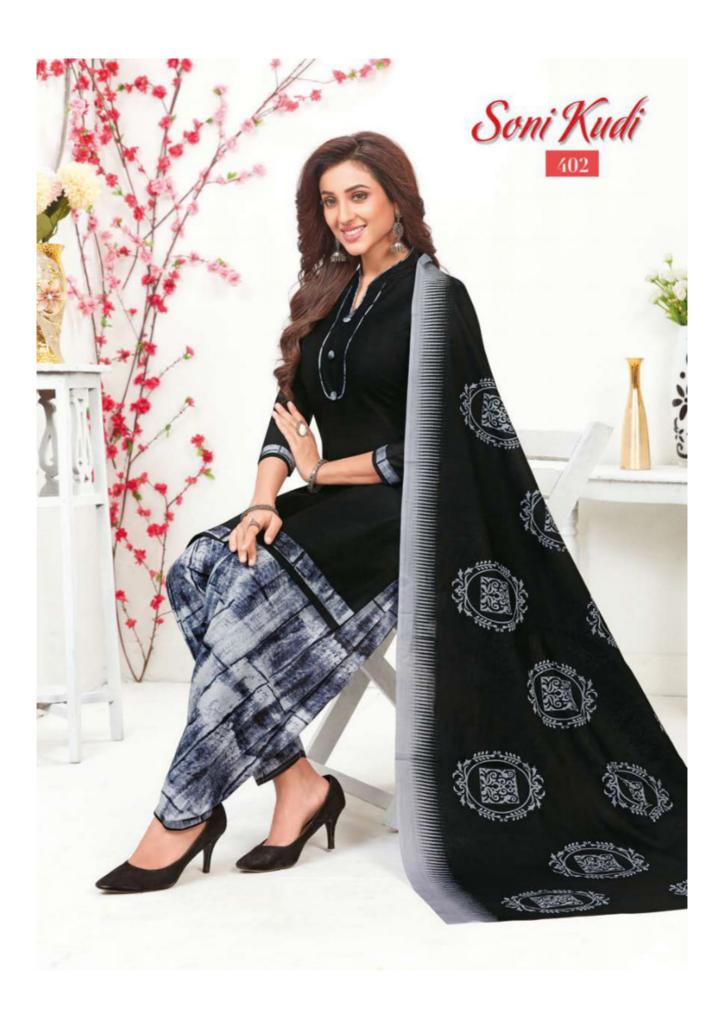

#### MF SONI KUDI VOL 4 - Dress Material

No Of Pieces: 12 Pieces

**Brand: MF** 

Top Fabric: Pure Cotton Printed Approx 2.00 Meters

Bottom Fabric: Pure Cotton Printed Approx 2.40 Meters

Dupatta Fabric: Pure Cotton Printed Approx 2.15 Meters