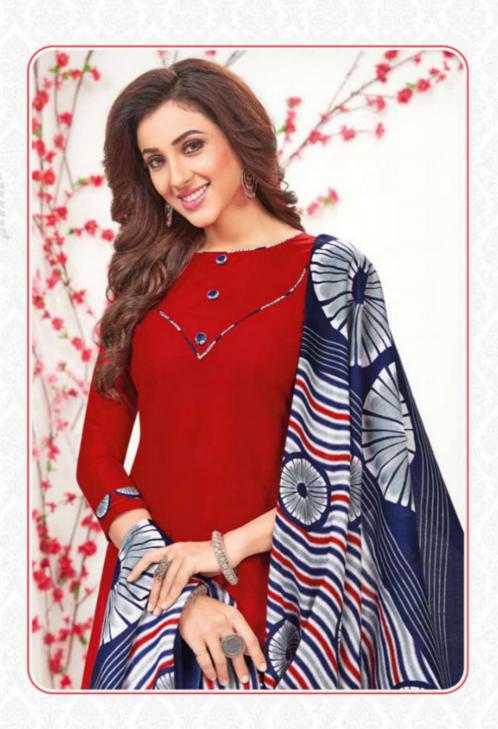

#### MF SONI KUDI VOL 4 - Dress Material

No Of Pieces: 12 Pieces

**Brand: MF** 

Top Fabric: Pure Cotton Printed Approx 2.00 Meters

Bottom Fabric: Pure Cotton Printed Approx 2.40 Meters

Dupatta Fabric: Pure Cotton Printed Approx 2.15 Meters