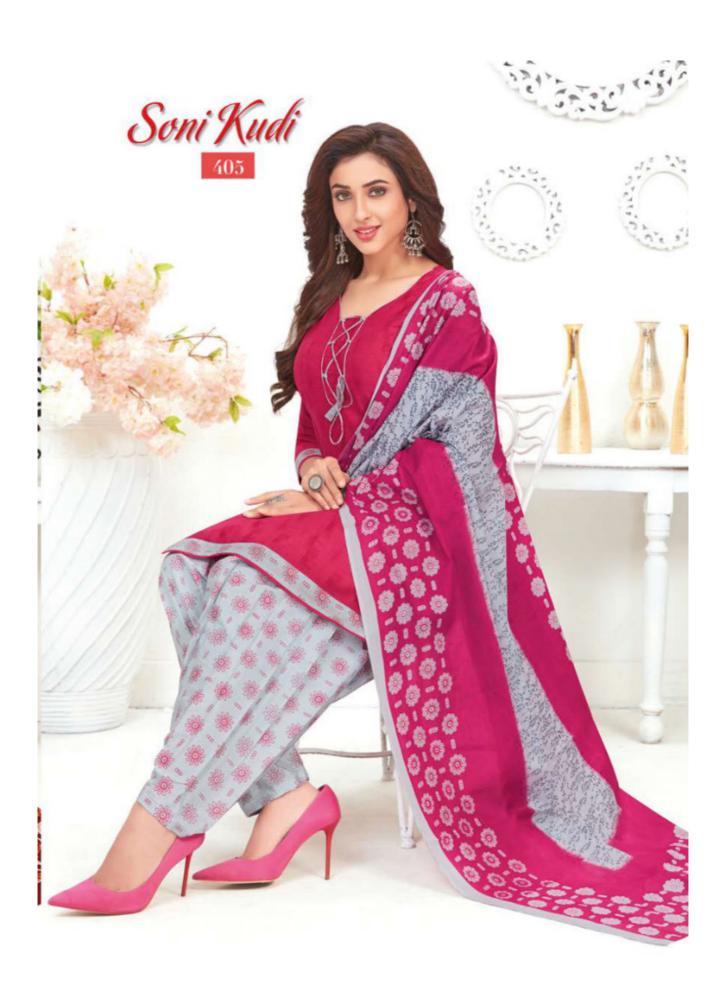

#### MF SONI KUDI VOL 4 - Dress Material

No Of Pieces: 12 Pieces

**Brand: MF** 

Top Fabric: Pure Cotton Printed Approx 2.00 Meters

Bottom Fabric: Pure Cotton Printed Approx 2.40 Meters

Dupatta Fabric: Pure Cotton Printed Approx 2.15 Meters