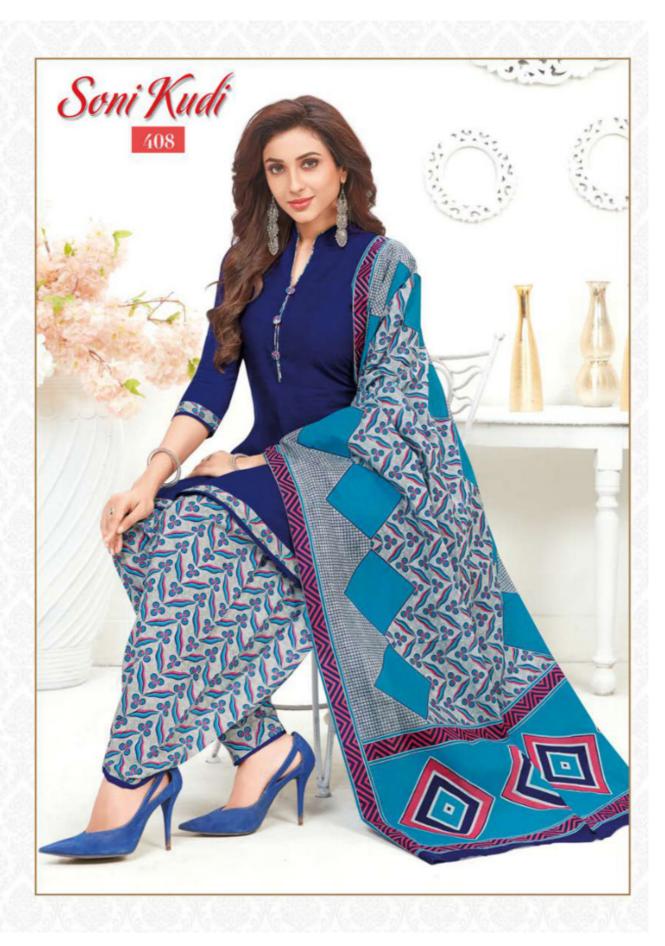

#### MF SONI KUDI VOL 4 - Dress Material

No Of Pieces: 12 Pieces

**Brand: MF** 

Top Fabric: Pure Cotton Printed Approx 2.00 Meters

Bottom Fabric: Pure Cotton Printed Approx 2.40 Meters

Dupatta Fabric: Pure Cotton Printed Approx 2.15 Meters