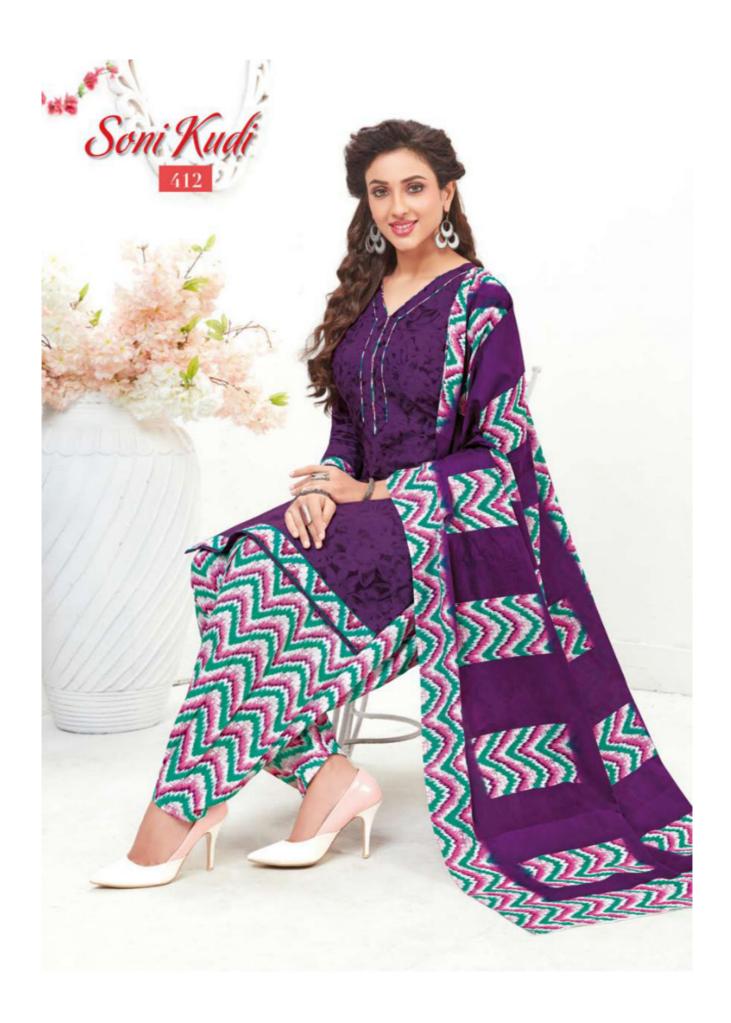

#### MF SONI KUDI VOL 4 - Dress Material

No Of Pieces: 12 Pieces

**Brand: MF** 

Top Fabric: Pure Cotton Printed Approx 2.00 Meters

Bottom Fabric: Pure Cotton Printed Approx 2.40 Meters

Dupatta Fabric: Pure Cotton Printed Approx 2.15 Meters