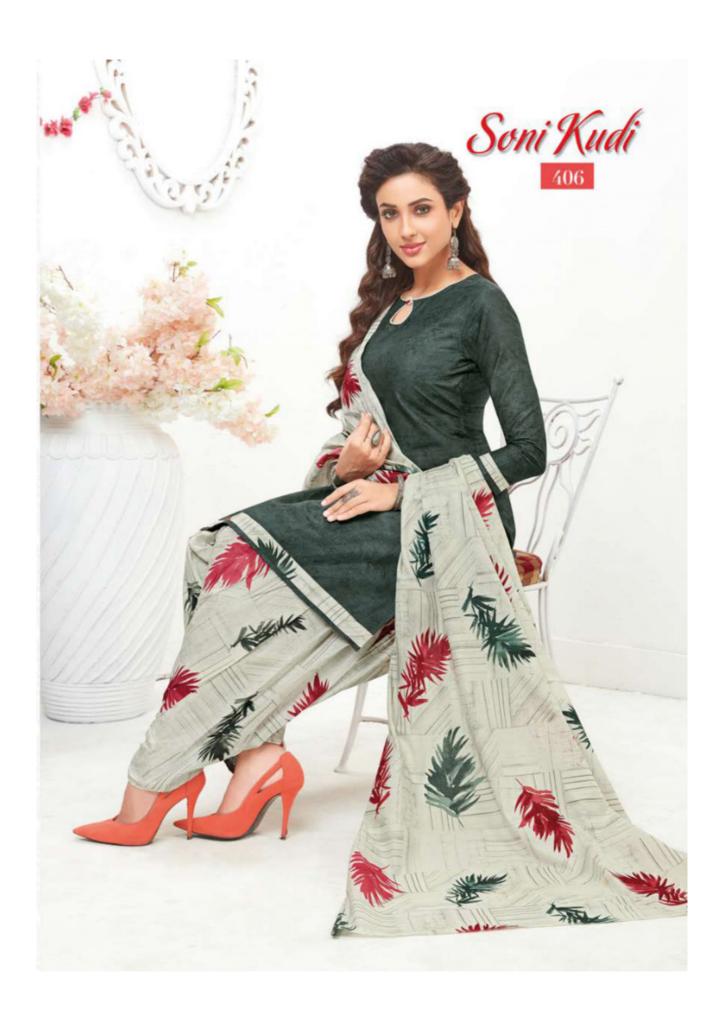

#### MF SONI KUDI VOL 4 - Dress Material

No Of Pieces: 12 Pieces

**Brand: MF** 

Top Fabric: Pure Cotton Printed Approx 2.00 Meters

Bottom Fabric: Pure Cotton Printed Approx 2.40 Meters

Dupatta Fabric: Pure Cotton Printed Approx 2.15 Meters