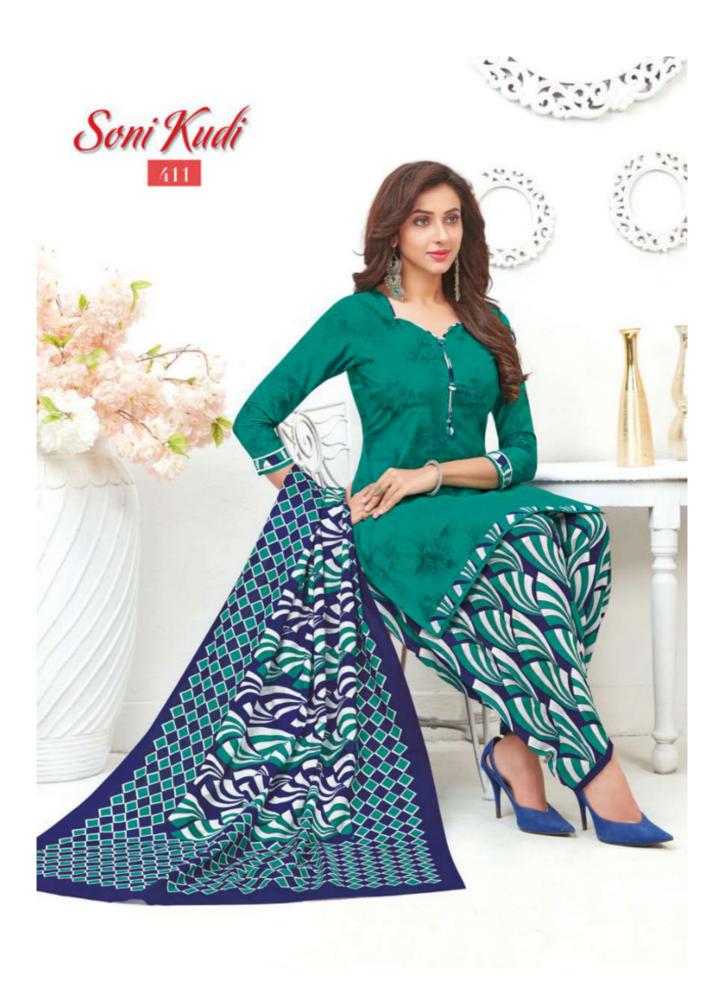

#### MF SONI KUDI VOL 4 - Dress Material

No Of Pieces: 12 Pieces

**Brand: MF** 

Top Fabric: Pure Cotton Printed Approx 2.00 Meters

Bottom Fabric: Pure Cotton Printed Approx 2.40 Meters

Dupatta Fabric: Pure Cotton Printed Approx 2.15 Meters