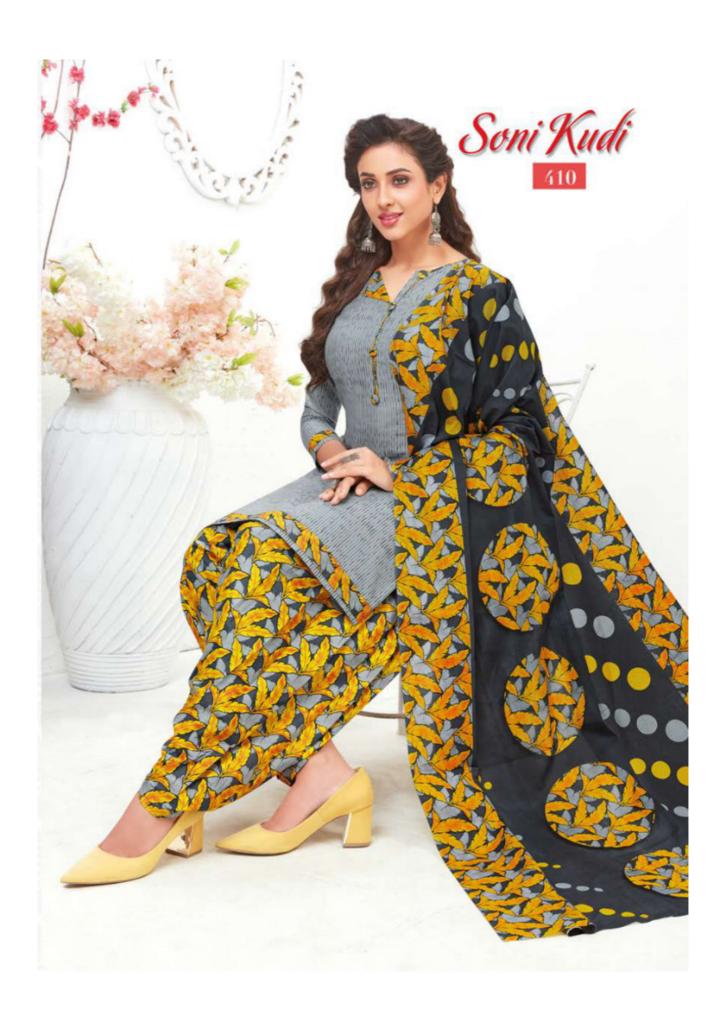

#### MF SONI KUDI VOL 4 - Dress Material

No Of Pieces: 12 Pieces

**Brand: MF** 

Top Fabric: Pure Cotton Printed Approx 2.00 Meters

Bottom Fabric: Pure Cotton Printed Approx 2.40 Meters

Dupatta Fabric: Pure Cotton Printed Approx 2.15 Meters